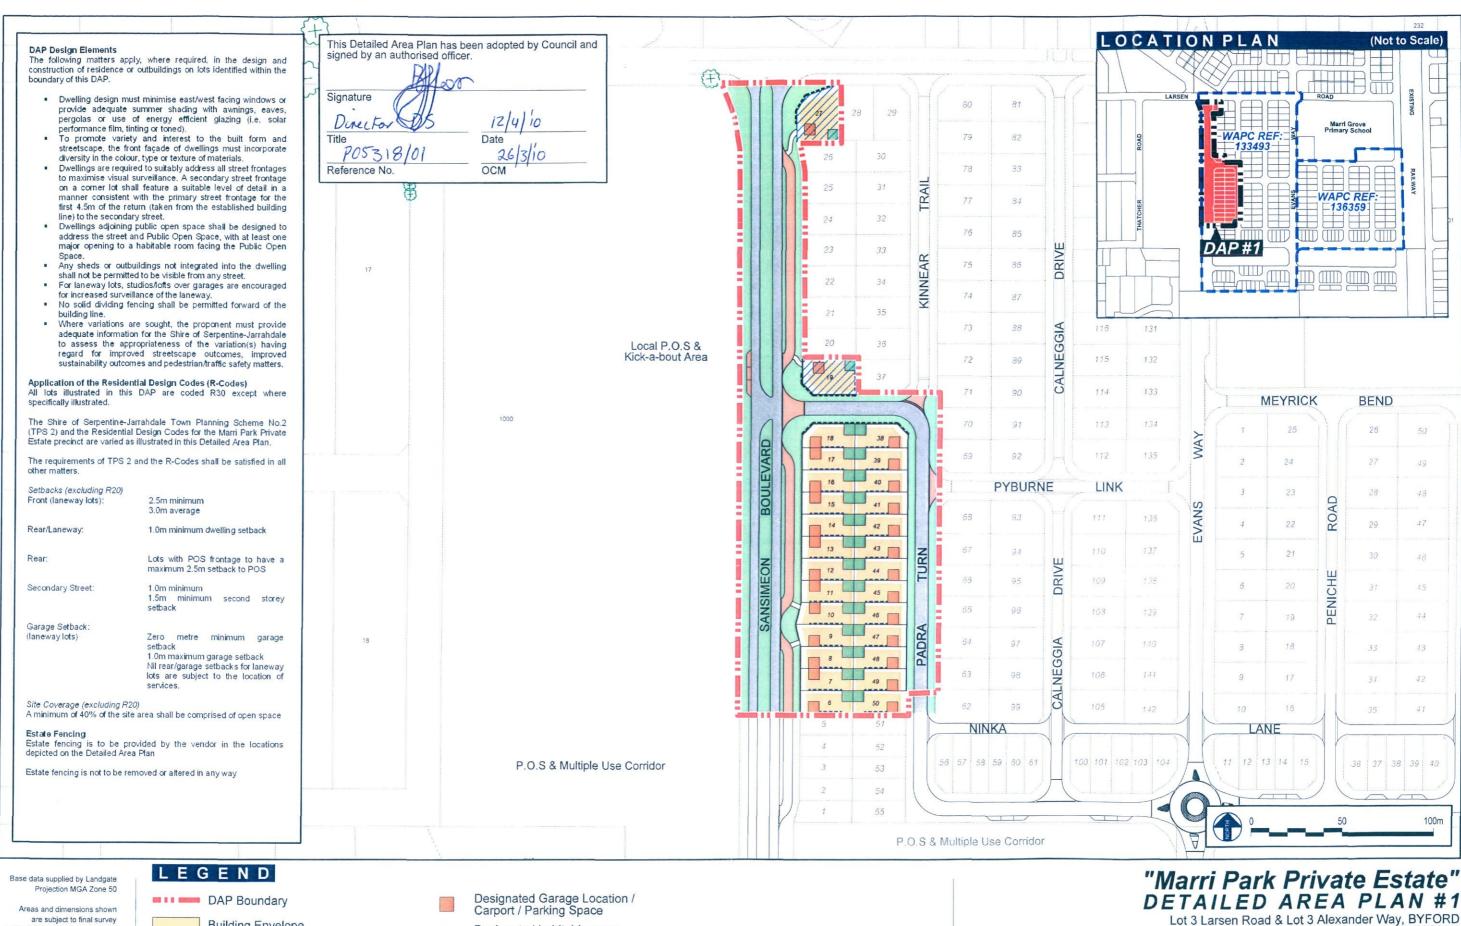

Areas and dimensions shown are subject to final survey calculations. All carriageways are shown for illustrative purposes only and are subject to detailed engineering design.

The concepts presented in this plan remain the @ copyright of RPS Koltasz Smith. No copies in whole or in part may be made without RPS Koltasz Smith's permission.

Building Envelope

Zero Lot Line
(Only applicable to subject lot where illustrated)

No Vehicle Access

Designated 'Estate Provided'
Permeable Fencing

Building Orientation

Designated habitable room with window fronting POS

Preferred location of Private Open Space

Existing Trees to be Retained

R20 Coded Lots

## SHIRE OF

13 APR 2010

SERPENTINE JARRAHDALE

Lot 3 Larsen Road & Lot 3 Alexander Way, BYFORD (WAPC REF :133493 / 136359)

Goldtune Investments P/L : CLIENT
1:2,000@A3 : SCALE
29 March 2010 : DATE
2931\_3-4-001f.dgn : PLAN No

4-001f.dgn : PLAN No f : REVISION M.Z. : PLANNER

M.H. : DRAWN

R.S. : CHECKED

RPS koltaszmith

141 Burswood Road BURSWOOD WA 6100 Tel. (08) 9486 2222 Fax. (08) 9486 2233 PO Box 127 BURSWOOD WA 6100 Email:perth@ksap.com.au