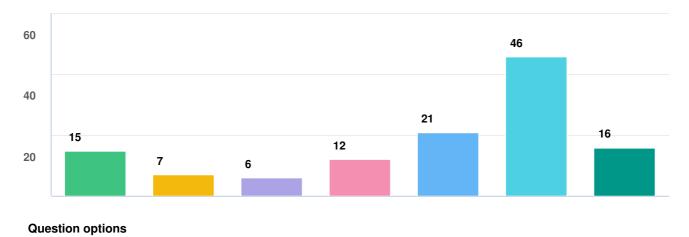

## Q6 What may impact on your ability to take part in any Seniors Bus Excursions?(select all that apply)

I require pick up from my home
 I require storage for my wheelchair / walker on the bus
 I require assistance to board the bus
 I would be unable to book tickets online
 I would need to pay cash
 None of the above
 Other (please specify)

Mandatory Question (104 response(s)) Question type: Checkbox Question