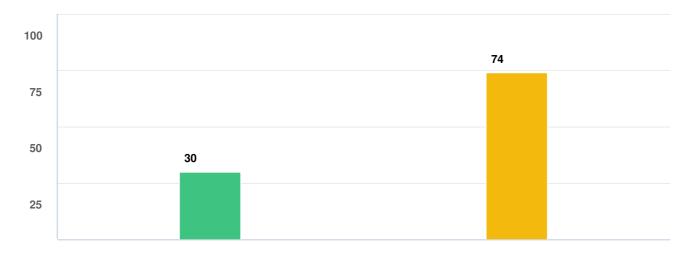

## Q3 Do you currently attend bus excursions or other outings organised by any other existing group or agency (e.g., SJ Seniors, ...

#### **Question options**

YesNo

Mandatory Question (104 response(s))
Question type: Checkbox Question