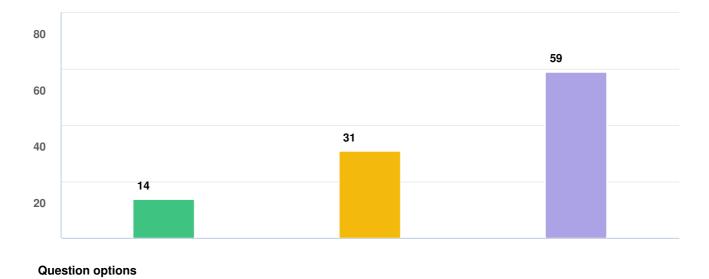

## Q4 If the Shire were to reintroduce a Seniors Bus Excursion program, how likely are you to participate?

Highly likely to attend

May attend

Mandatory Question (104 response(s)) Question type: Checkbox Question

Not at all likely