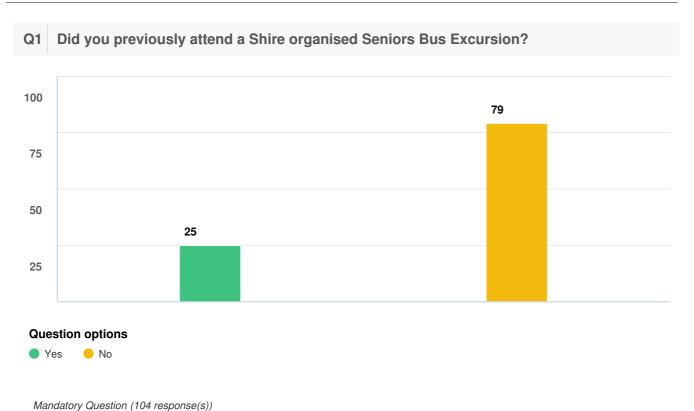

# Seniors Bus Excursion Survey

### **SURVEY RESPONSE REPORT**

20 January 2021 - 02 February 2022

#### **PROJECT NAME:**

**Seniors Bus Excursion Program** 

Question type: Checkbox Question