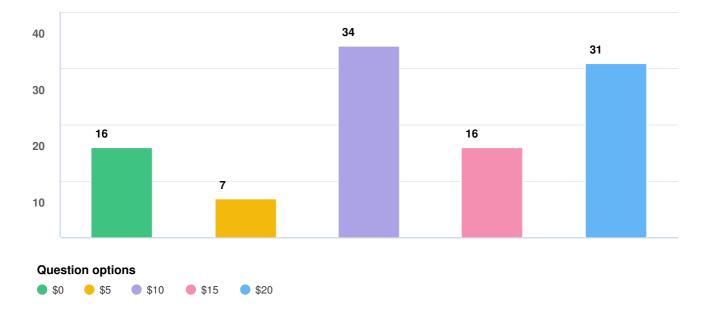

## Q5 What is the maximum amount you would be willing to pay for the bus fare? (Entry to attractions and any refreshments would ...

Mandatory Question (104 response(s))
Question type: Checkbox Question