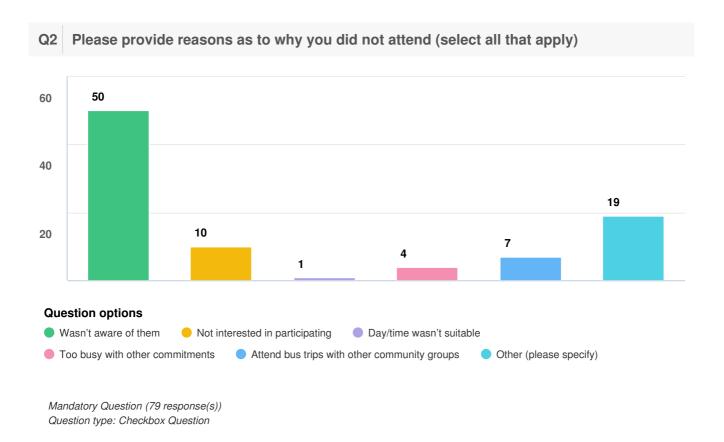

#### **PROJECT NAME:**

**Seniors Bus Excursion Program** 

Question type: Checkbox Question