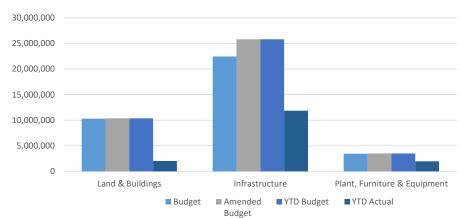

Activity by Reporting Program   | 5  |
| Statement of Net Current Assets                        | 6  |
| Statement of Comprehensive Income by Nature & Type     | 7  |
| Statement of Comprehensive Income by Reporting Program | 8  |
| Statement of Financial Position                        | 9  |
| Capital Expenditure Report                             | 10 |
| Cash Backed Reserves Report                            | 15 |
| Outstanding Rates Report                               | 17 |
| Sundry Debtors Report                                  | 18 |
| Schedule of Investments                                | 19 |



## Financial Highlights 1 July 2022 to 30 June 2023



#### OPERATING EXPENDITURE BY NATURE/TYPE



#### NON OPERATING GRANTS, SUBSIDIES & CONTRIBUTIONS



#### CAPITAL EXPENDITURE



#### Shire of Serpentine Jarrahdale Statement of Financial Activity by Nature/Type For the Period 1 July 2022 to 30 June 2023

| Revenue Operating grants, subsidies and contributions Fees and charges Interest earnings Other revenue Profit/(Loss) on Asset Disposal  Expenses Employee costs Materials and contracts Utility charges Depreciation and amortisation Insurance expenses Other expenditure Interest expenses Profit/(Loss) on Asset Disposal | \$ (3,536,247) (8,274,694) (543,500) (463,111) (101,097) (12,918,649) 19,823,043 12,537,235 1,119,960 10,474,934 459,921 595,411 87,148                   | \$<br>(1,955,611)<br>(8,230,694)<br>(543,500)<br>(565,751)<br>(101,097)<br>(11,396,653)<br>20,082,368<br>13,393,468<br>1,119,960<br>10,474,934<br>459,921 | \$ (1,955,611) (8,230,694) (543,500) (