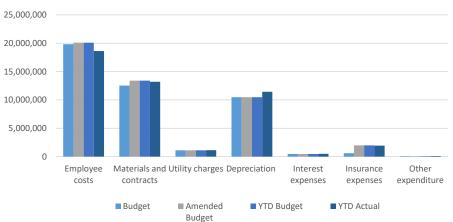

#### OPERATING EXPENDITURE BY NATURE/TYPE

#### Shire of Serpentine Jarrahdale Statement of Financial Activity by Nature/Type For the Period 1 July 2022 to 30 June 2023

| Revenue Operating grants, subsidies and contributions Fees and charges Interest earnings Other revenue Profit/(Loss) on Asset Disposal  Expenses Employee costs Materials and contracts Utility charges Depreciation and amortisation Insurance expenses Other expenditure Interest expenses Profit/(Loss) on Asset Disposal | \$ (3,536,247) (8,274,694) (543,500) (463,111) (101,097) (12,918,649) 19,823,043 12,537,235 1,119,960 10,474,934 459,921 595,411 87,148                   | \$<br>(1,955,611)<br>(8,230,694)<br>(543,500)<br>(565,751)<br>(101,097)<br>(11,396,653)<br>20,082,368<br>13,393,468<br>1,119,960<br>10,474,934<br>459,921 | \$ (1,955,611) (8,230,694) (543,500) (565,751) (101,097) (11,396,653) 20,082,368 13,393,468 1,119,960       | \$ (4,913,275) (8,555,937) (762,446) (720,742) (18,052) (14,970,452)  18,609,412 13,204,097 1,132,748 | \$ 2,957,664 325,243 218,946 154,991 (83,045) 3,573,799 | 40.28%<br>27.40%<br>-82.14%<br>-31.36%<br>7.33% |
|------------------------------------------------------------------------------------------------------------------------------------------------------------------------------------------------------------------------------------------------------------------------------------------------------------------------------|-----------------------------------------------------------------------------------------------------------------------------------------------------------|-----------------------------------------------------------------------------------------------------------------------------------------------------------|-------------------------------------------------------------------------------------------------------------|-------------------------------------------------------------------------------------------------------|---------------------------------------------------------|-------------------------------------------------|
| Fees and charges Interest earnings Other revenue Profit/(Loss) on Asset Disposal  Expenses Employee costs Materials and contracts Utility charges Depreciation and amortisation Insurance expenses Other expenditure Interest expenses                                                                                       | (8,274,694)<br>(543,500)<br>(463,111)<br>(101,097)<br>(12,918,649)<br>19,823,043<br>12,537,235<br>1,119,960<br>10,474,934<br>459,921<br>595,411<br>87,148 | (8,230,694)<br>(543,500)<br>(565,751)<br>(101,097)<br>(11,396,653)<br>20,082,368<br>13,393,468<br>1,119,960<br>10,474,934<br>459,921                      | (8,230,694)<br>(543,500)<br>(565,751)<br>(101,097)<br>(11,396,653)<br>20,082,368<br>13,393,468<br>1,119,960 | (8,555,937)<br>(762,446)<br>(720,742)<br>(18,052)<br>(14,970,452)<br>18,609,412<br>13,204,097         | 325,243<br>218,946<br>154,991<br>(83,045)<br>3,573,799  | 3.95%<br>40.28%<br>27.40%<br>-82.14%<br>-31.36% |
| Interest earnings Other revenue Profit/(Loss) on Asset Disposal  Expenses Employee costs Materials and contracts Utility charges Depreciation and amortisation Insurance expenses Other expenditure Interest expenses                                                                                                        | (543,500)<br>(463,111)<br>(101,097)<br>(12,918,649)<br>19,823,043<br>12,537,235<br>1,119,960<br>10,474,934<br>459,921<br>595,411<br>87,148                | (543,500)<br>(565,751)<br>(101,097)<br>(11,396,653)<br>20,082,368<br>13,393,468<br>1,119,960<br>10,474,934<br>459,921                                     | (543,500)<br>(565,751)<br>(101,097)<br>(11,396,653)<br>20,082,368<br>13,393,468<br>1,119,960                | (762,446)<br>(720,742)<br>(18,052)<br>(14,970,452)<br>18,609,412<br>13,204,097                        | 218,946<br>154,991<br>(83,045)<br>3,573,799             | -31.36%<br>7.33%                                |
| Other revenue Profit/(Loss) on Asset Disposal  Expenses Employee costs Materials and contracts Utility charges Depreciation and amortisation Insurance expenses Other expenditure Interest expenses                                                                                                                          | (543,500)<br>(463,111)<br>(101,097)<br>(12,918,649)<br>19,823,043<br>12,537,235<br>1,119,960<br>10,474,934<br>459,921<br>595,411<br>87,148                | (543,500)<br>(565,751)<br>(101,097)<br>(11,396,653)<br>20,082,368<br>13,393,468<br>1,119,960<br>10,474,934<br>459,921                                     | (565,751)<br>(101,097)<br>(11,396,653)<br>20,082,368<br>13,393,468<br>1,119,960                             | (720,742)<br>(18,052)<br>(14,970,452)<br>18,609,412<br>13,204,097                                     | 154,991<br>(83,045)<br>3,573,799<br>1,472,956           | 27.40%<br>-82.14%<br>-31.36%<br>7.33%           |
| Other revenue Profit/(Loss) on Asset Disposal  Expenses Employee costs Materials and contracts Utility charges Depreciation and amortisation Insurance expenses Other expenditure Interest expenses                                                                                                                          | (463,111)<br>(101,097)<br>(12,918,649)<br>19,823,043<br>12,537,235<br>1,119,960<br>10,474,934<br>459,921<br>595,411<br>87,148                             | (565,751)<br>(101,097)<br>(11,396,653)<br>20,082,368<br>13,393,468<br>1,119,960<br>10,474,934<br>459,921                                                  | (565,751)<br>(101,097)<br>(11,396,653)<br>20,082,368<br>13,393,468<br>1,119,960                             | (720,742)<br>(18,052)<br>(14,970,452)<br>18,609,412<br>13,204,097                                     | 154,991<br>(83,045)<br>3,573,799<br>1,472,956           | 27.40%<br>-82.14%<br>-31.36%<br>7.33%           |
| Expenses Employee costs Materials and contracts Utility charges Depreciation and amortisation Insurance expenses Other expenditure Interest expenses                                                                                                                                                                         | (101,097)<br>(12,918,649)<br>19,823,043<br>12,537,235<br>1,119,960<br>10,474,934<br>459,921<br>595,411<br>87,148                                          | (101,097)<br>(11,396,653)<br>20,082,368<br>13,393,468<br>1,119,960<br>10,474,934<br>459,921                                                               | (101,097)<br>(11,396,653)<br>20,082,368<br>13,393,468<br>1,119,960                                          | (18,052)<br>(14,970,452)<br>18,609,412<br>13,204,097                                                  | (83,045)<br>3,573,799<br>1,472,956                      | -82.14%<br>-31.36%<br>7.33%                     |
| Employee costs Materials and contracts Utility charges Depreciation and amortisation Insurance expenses Other expenditure Interest expenses                                                                                                                                                                                  | 19,823,043<br>12,537,235<br>1,119,960<br>10,474,934<br>459,921<br>595,411<br>87,148                                                                       | 20,082,368<br>13,393,468<br>1,119,960<br>10,474,934<br>459,921                                                                                            | 20,082,368<br>13,393,468<br>1,119,960                                                                       | 18,609,412<br>13,204,097                                                                              | 1,472,956                                               | 7.33%                                           |
| Employee costs Materials and contracts Utility charges Depreciation and amortisation Insurance expenses Other expenditure Interest expenses                                                                                                                                                                                  | 12,537,235<br>1,119,960<br>10,474,934<br>459,921<br>595,411<br>87,148                                                                                     | 13,393,468<br>1,119,960<br>10,474,934<br>459,921                                                                                                          | 13,393,468<br>1,119,960                                                                                     | 13,204,097                                                                                            |                                                         |                                                 |
| Materials and contracts Utility charges Depreciation and amortisation Insurance expenses Other expenditure Interest expenses                                                                                                                                                                                                 | 12,537,235<br>1,119,960<br>10,474,934<br>459,921<br>595,411<br>87,148                                                                                     | 13,393,468<br>1,119,960<br>10,474,934<br>459,921                                                                                                          | 13,393,468<br>1,119,960                                                                                     | 13,204,097                                                                                            |                                                         |                                                 |
| Utility charges Depreciation and amortisation Insurance expenses Other expenditure Interest expenses                                                                                                                                                                                                                         | 1,119,960<br>10,474,934<br>459,921<br>595,411<br>87,148                                                                                                   | 1,119,960<br>10,474,934<br>459,921                                                                                                                        | 1,119,960                                                                                                   |                                                                                                       | 180 371                                                 |                                                 |
| Depreciation and amortisation Insurance expenses Other expenditure Interest expenses                                                                                                                                                                                                                                         | 10,474,934<br>459,921<br>595,411<br>87,148                                                                                                                | 10,474,934<br>459,921                                                                                                                                     | , .,                                                                                                        | 1 122 740                                                                                             | 103,371                                                 | 1.41%                                           |
| Insurance expenses<br>Other expenditure<br>Interest expenses                                                                                                                                                                                                                                                                 | 459,921<br>595,411<br>87,148                                                                                                                              | 459,921                                                                                                                                                   | 10.171.00:                                                                                                  | 1,132,748                                                                                             | (12,788)                                                | -1.14%                                          |
| Other expenditure<br>Interest expenses                                                                                                                                                                                                                                                                                       | 595,411<br>87,148                                                                                                                                         |                                                                                                                                                           | 10,474,934                                                                                                  | 11,441,246                                                                                            | (966,312)                                               | -9.22%                                          |
| Other expenditure<br>Interest expenses                                                                                                                                                                                                                                                                                       | 87,148                                                                                                                                                    |                                                                                                                                                           | 459,921                                                                                                     | 476,940                                                                                               | (17,019)                                                | -3.70%                                          |
| Interest expenses                                                                                                                                                                                                                                                                                                            | 87,148                                                                                                                                                    | 1,972,423                                                                                                                                                 | 1.972.423                                                                                                   | 1.932.825                                                                                             | 39.599                                                  | 2.01%                                           |
| •                                                                                                                                                                                                                                                                                                                            |                                                                                                                                                           | 87,148                                                                                                                                                    | 87,148                                                                                                      | 102,691                                                                                               | (15,543)                                                | -17.83%                                         |
|                                                                                                                                                                                                                                                                                                                              | 24,512                                                                                                                                                    | 24,512                                                                                                                                                    | 24,512                                                                                                      | 110,417                                                                                               | (85,905)                                                | -350.47%                                        |
|                                                                                                                                                                                                                                                                                                                              | 45,122,163                                                                                                                                                | 47,614,733                                                                                                                                                | 47,614,733                                                                                                  | 47,010,375                                                                                            | 604,359                                                 | 1.27%                                           |
|                                                                                                                                                                                                                                                                                                                              | 32,203,515                                                                                                                                                | 36,218,081                                                                                                                                                | 36,218,081                                                                                                  | 32,039,923                                                                                            | 4,178,158                                               | 11.54%                                          |
| Adjustments for Cash Budget Requirements                                                                                                                                                                                                                                                                                     |                                                                                                                                                           |                                                                                                                                                           |                                                                                                             |                                                                                                       |                                                         |                                                 |
| Non-Cash Revenue and Expenses<br>Profit/(Loss) on Asset Disposals                                                                                                                                                                                                                                                            | 76.585                                                                                                                                                    | 76.585                                                                                                                                                    | 76.585                                                                                                      | (92,365)                                                                                              | 168.950                                                 | 220.60%                                         |
| Depreciation on Assets                                                                                                                                                                                                                                                                                                       | (10,474,934)                                                                                                                                              | (10,474,934)                                                                                                                                              | (10,474,934)                                                                                                | (11,441,246)                                                                                          | 966.312                                                 | -9.22%                                          |
| Capital Revenue and Expenses                                                                                                                                                                                                                                                                                                 | (10, 11 1,00 1)                                                                                                                                           | (10, 11 1,00 1)                                                                                                                                           | (10,111,001)                                                                                                | (,,2.0)                                                                                               | 000,012                                                 | 0.2270                                          |
| Contributions/Grants for the Construction of Assets                                                                                                                                                                                                                                                                          | (20,093,355)                                                                                                                                              | (26,004,200)                                                                                                                                              | (26,004,200)                                                                                                | (12,738,873)                                                                                          | (13,265,327)                                            | 51.01%                                          |
| Purchase property, plant and equipment                                                                                                                                                                                                                                                                                       | 13,742,259                                                                                                                                                | 13,861,908                                                                                                                                                | 13,861,908                                                                                                  | 3,998,928                                                                                             | 9,862,980                                               | 71.15%                                          |
| Purchase and construction of infrastructure                                                                                                                                                                                                                                                                                  | 22,448,795                                                                                                                                                | 25,811,238                                                                                                                                                | 25,811,238                                                                                                  | 11,847,759                                                                                            | 13,963,479                                              | 54.10%                                          |
| Proceeds from Disposal of Assets                                                                                                                                                                                                                                                                                             | (501,000)                                                                                                                                                 | (512,723)                                                                                                                                                 | (512,723)                                                                                                   | (129,996)                                                                                             | (382,727)                                               | 74.65%                                          |
| Proceeds from Loans                                                                                                                                                                                                                                                                                                          | (6,000,000)                                                                                                                                               | (6,000,000)                                                                                                                                               | (6,000,000)<br>1,253,756                                                                                    | 0                                                                                                     | (6,000,000)<br>70,532                                   | 100.00%<br>5.63%                                |
| Repayment of Loans Repayment of Leases                                                                                                                                                                                                                                                                                       | 1,253,756<br>31.856                                                                                                                                       | 1,253,756<br>31,856                                                                                                                                       | 31,856                                                                                                      | 1,183,224<br>45,238                                                                                   | (13,382)                                                | -42.01%                                         |
| Change in Other Non-Current Assets                                                                                                                                                                                                                                                                                           | 0                                                                                                                                                         | 0                                                                                                                                                         | 0 0                                                                                                         | 43,230                                                                                                | (13,302)                                                | No Bud                                          |
| Change in fair value of Investment Property                                                                                                                                                                                                                                                                                  | Ö                                                                                                                                                         | 0                                                                                                                                                         | 0                                                                                                           | Ö                                                                                                     | 0                                                       | No Bud                                          |
| Change in Non-Current Liabilities                                                                                                                                                                                                                                                                                            | 0                                                                                                                                                         | 0                                                                                                                                                         | 0                                                                                                           | 0                                                                                                     | 0                                                       | No Bud                                          |
| Transfers to/(from) restricted cash (Municipal)                                                                                                                                                                                                                                                                              | 0                                                                                                                                                         | 0                                                                                                                                                         | 0                                                                                                           | 0                                                                                                     | 0                                                       | No Bud                                          |
| Transfers to Reserves (Restricted Assets)                                                                                                                                                                                                                                                                                    | 2,249,662                                                                                                                                                 | 6,952,313                                                                                                                                                 | 6,952,313                                                                                                   | 7,107,324                                                                                             | (155,011)                                               | -2.23%                                          |
| Transfers from Reserves (Restricted Assets)                                                                                                                                                                                                                                                                                  | (6,198,982)                                                                                                                                               | (7,354,925)                                                                                                                                               | (7,354,925)                                                                                                 | (4,187,310)                                                                                           | (3,167,615)                                             | 43.07%                                          |
| Estimated Surplus/(Deficit) July 1 B/Fwd                                                                                                                                                                                                                                                                                     | (1,265,601)                                                                                                                                               | (6,395,892)                                                                                                                                               | (6,395,892)                                                                                                 | (6,395,892)                                                                                           | 0                                                       | 0.00%                                           |
| Estimated Surplus/(Deficit) June 30 C/Fwd                                                                                                                                                                                                                                                                                    | 0                                                                                                                                                         | 0                                                                                                                                                         | 0                                                                                                           | 0                                                                                                     | 0                                                       | No Bud                                          |
| Amount Required to be Raised from Rates                                                                                                                                                                                                                                                                                      | 27,472,556                                                                                                                                                | 27,463,063                                                                                                                                                | 27,463,063                                                                                                  | 21,236,714                                                                                            | 6,226,349                                               | 22.67%                                          |
| Amount Raised from Rates                                                                                                                                                                                                                                                                                                     | 27,463,063                                                                                                                                                | 27,463,063                                                                                                                                                | 27,463,063                                                                                                  | 27,564,289                                                                                            | (101,226)                                               | -0.37%                                          |
| Municipal Surplus/(Deficit) Carried Forward                                                                                                                                                                                                                                                                                  |                                                                                                                                                           |                                                                                                                                                           |                                                                                                             |                                                                                                       |                                                         |                                                 |