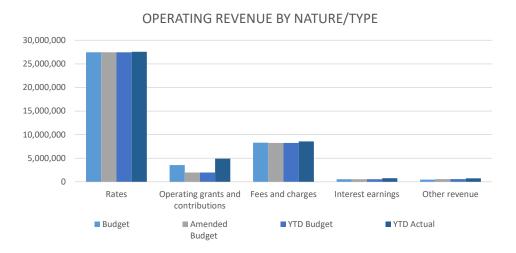

#### Shire of Serpentine Jarrahdale Statement of Financial Activity by Nature/Type For the Period 1 July 2022 to 30 June 2023

| Revenue Operating grants, subsidies and contributions Fees and charges Interest earnings Other revenue Profit/(Loss) on Asset Disposal  Expenses Employee costs Materials and contracts Utility charges Depreciation and amortisation Insurance expenses Other expenditure Interest expenses Profit/(Loss) on Asset Disposal | \$ (3,536,247) (8,274,694) (543,500) (463,111) (101,097) (12,918,649) 19,823,043 12,537,235 1,119,960 10,474,934 459,921 595,411 87,148                   | \$<br>(1,955,611)<br>(8,230,694)<br>(543,500)<br>(565,751)<br>(101,097)<br>(11,396,653)<br>20,082,368<br>13,393,468<br>1,119,960<br>10,474,934<br>459,921 | \$ (1,955,611) (8,230,694) (543,500) (565,751) (101,097) (11,396,653) 20,082,368 13,393,468 1,119,960       | \$ (4,913,275) (8,555,937) (762,446) (720,742) (18,052) (14,970,452)  18,609,412 13,204,097 1,132,748 | \$ 2,957,664 325,243 218,946 154,991 (83,045) 3,573,799 | 40.28%<br>27.40%<br>-82.14%<br>-31.36%<br>7.33% |
|------------------------------------------------------------------------------------------------------------------------------------------------------------------------------------------------------------------------------------------------------------------------------------------------------------------------------|-----------------------------------------------------------------------------------------------------------------------------------------------------------|-----------------------------------------------------------------------------------------------------------------------------------------------------------|-------------------------------------------------------------------------------------------------------------|-------------------------------------------------------------------------------------------------------|---------------------------------------------------------|-------------------------------------------------|
| Fees and charges Interest earnings Other revenue Profit/(Loss) on Asset Disposal  Expenses Employee costs Materials and contracts Utility charges Depreciation and amortisation Insurance expenses Other expenditure Interest expenses                                                                                       | (8,274,694)<br>(543,500)<br>(463,111)<br>(101,097)<br>(12,918,649)<br>19,823,043<br>12,537,235<br>1,119,960<br>10,474,934<br>459,921<br>595,411<br>87,148 | (8,230,694)<br>(543,500)<br>(565,751)<br>(101,097)<br>(11,396,653)<br>20,082,368<br>13,393,468<br>1,119,960<br>10,474,934<br>459,921                      | (8,230,694)<br>(543,500)<br>(565,751)<br>(101,097)<br>(11,396,653)<br>20,082,368<br>13,393,468<br>1,119,960 | (8,555,937)<br>(762,446)<br>(720,742)<br>(18,052)<br>(14,970,452)<br>18,609,412<br>13,204,097         | 325,243<br>218,946<br>154,991<br>(83,045)<br>3,573,799  | 3.95%<br>40.28%<br>27.40%<br>-82.14%<br>-31.36% |
| Interest earnings Other revenue Profit/(Loss) on Asset Disposal  Expenses Employee costs Materials and contracts Utility charges Depreciation and amortisation Insurance expenses Other expenditure Interest expenses                                                                                                        | (543,500)<br>(463,111)<br>(101,097)<br>(12,918,649)<br>19,823,043<br>12,537,235<br>1,119,960<br>10,474,934<br>459,921<br>595,411<br>87,148                | (543,500)<br>(565,751)<br>(101,097)<br>(11,396,653)<br>20,082,368<br>13,393,468<br>1,119,960<br>10,474,934<br>459,921                                     | (543,500)<br>(565,751)<br>(101,097)<br>(11,396,653)<br>20,082,368<br>13,393,468<br>1,119,960                | (762,446)<br>(720,742)<br>(18,052)<br>(14,970,452)<br>18,609,412<br>13,204,097                        | 218,946<br>154,991<br>(83,045)<br>3,573,799             | -31.36%<br>7.33%                                |
| Other revenue Profit/(Loss) on Asset Disposal  Expenses Employee costs Materials and contracts Utility charges Depreciation and amortisation Insurance expenses Other expenditure Interest expenses                                                                                                                          | (543,500)<br>(463,111)<br>(101,097)<br>(12,918,649)<br>19,823,043<br>12,537,235<br>1,119,960<br>10,474,934<br>459,921<br>595,411<br>87,148                | (543,500)<br>(565,751)<br>(101,097)<br>(11,396,653)<br>20,082,368<br>13,393,468<br>1,119,960<br>10,474,934<br>459,921                                     | (565,751)<br>(101,097)<br>(11,396,653)<br>20,082,368<br>13,393,468<br>1,119,960                             | (720,742)<br>(18,052)<br>(14,970,452)<br>18,609,412<br>13,204,097                                     | 154,991<br>(83,045)<br>3,573,799<br>1,472,956           | 27.40%<br>-82.14%<br>-31.36%<br>7.33%           |
| Other revenue Profit/(Loss) on Asset Disposal  Expenses Employee costs Materials and contracts Utility charges Depreciation and amortisation Insurance expenses Other expenditure Interest expenses                                                                                                                          | (463,111)<br>(101,097)<br>(12,918,649)<br>19,823,043<br>12,537,235<br>1,119,960<br>10,474,934<br>459,921<br>595,411<br>87,148                             | (565,751)<br>(101,097)<br>(11,396,653)<br>20,082,368<br>13,393,468<br>1,119,960<br>10,474,934<br>459,921                                                  | (565,751)<br>(101,097)<br>(11,396,653)<br>20,082,368<br>13,393,468<br>1,119,960                             | (720,742)<br>(18,052)<br>(14,970,452)<br>18,609,412<br>13,204,097                                     | 154,991<br>(83,045)<br>3,573,799<br>1,472,956           | 27.40%<br>-82.14%<br>-31.36%<br>7.33%           |
| Expenses Employee costs Materials and contracts Utility charges Depreciation and amortisation Insurance expenses Other expenditure Interest expenses                                                                                                                                                                         | (101,097)<br>(12,918,649)<br>19,823,043<br>12,537,235<br>1,119,960<br>10,474,934<br>459,921<br>595,411<br>87,148                                          | (101,097)<br>(11,396,653)<br>20,082,368<br>13,393,468<br>1,119,960<br>10,474,934<br>459,921                                                               | (101,097)<br>(11,396,653)<br>20,082,368<br>13,393,468<br>1,119,960                                          | (18,052)<br>(14,970,452)<br>18,609,412<br>13,204,097                                                  | (83,045)<br>3,573,799<br>1,472,956                      | -82.14%<br>-31.36%<br>7.33%                     |
| Employee costs Materials and contracts Utility charges Depreciation and amortisation Insurance expenses Other expenditure Interest expenses                                                                                                                                                                                  | 19,823,043<br>12,537,235<br>1,119,960<br>10,474,934<br>459,921<br>595,411<br>87,148                                                                       | 20,082,368<br>13,393,468<br>1,119,960<br>10,474,934<br>459,921                                                                                            | 20,082,368<br>13,393,468<br>1,119,960                                                                       | 18,609,412<br>13,204,097                                                                              | 1,472,956                                               | 7.33%                                           |
| Employee costs Materials and contracts Utility charges Depreciation and amortisation Insurance expenses Other expenditure Interest expenses                                                                                                                                                                                  | 12,537,235<br>1,119,960<br>10,474,934<br>459,921<br>595,411<br>87,148                                                                                     | 13,393,468<br>1,119,960<br>10,474,934<br>459,921                                                                                                          | 13,393,468<br>1,119,960                                                                                     | 13,204,097                                                                                            |                                                         |                                                 |
| Materials and contracts Utility charges Depreciation and amortisation Insurance expenses Other expenditure Interest expenses                                                                                                                                                                                                 | 12,537,235<br>1,119,960<br>10,474,934<br>459,921<br>595,411<br>87,148                                                                                     | 13,393,468<br>1,119,960<br>10,474,934<br>459,921                                                                                                          | 13,393,468<br>1,119,960                                                                                     | 13,204,097                                                                                            |                                                         |                                                 |
| Utility charges Depreciation and amortisation Insurance expenses Other expenditure Interest expenses                                                                                                                                                                                                                         | 1,119,960<br>10,474,934<br>459,921<br>595,411<br>87,148                                                                                                   | 1,119,960<br>10,474,934<br>459,921                                                                                                                        | 1,119,960                                                                                                   |                                                                                                       | 180 371                                                 |                                                 |
| Depreciation and amortisation Insurance expenses Other expenditure Interest expenses                                                                                                                                                                                                                                         | 10,474,934<br>459,921<br>595,411<br>87,148                                                                                                                | 10,474,934<br>459,921                                                                                                                                     | , .,                                                                                                        | 1 122 740                                                                                             | 103,371                                                 | 1.41%                                           |
| Insurance expenses<br>Other expenditure<br>Interest expenses                                                                                                                                                                                                                                                                 | 459,921<br>595,411<br>87,148                                                                                                                              | 459,921                                                                                                                                                   | 10.171.00:                                                                                                  | 1,132,748                                                                                             | (12,788)                                                | -1.14%                                          |
| Other expenditure<br>Interest expenses                                                                                                                                                                                                                                                                                       | 595,411<br>87,148                                                                                                                                         |                                                                                                                                                           | 10,474,934                                                                                                  | 11,441,246                                                                                            | (966,312)                                               | -9.22%                                          |
| Other expenditure<br>Interest expenses                                                                                                                                                                                                                                                                                       | 87,148                                                                                                                                                    |                                                                                                                                                           | 459,921                                                                                                     | 476,940                                                                                               | (17,019)                                                | -3.70%                                          |
| Interest expenses                                                                                                                                                                                                                                                                                                            | 87,148                                                                                                                                                    | 1,972,423                                                                                                                                                 | 1.972.423                                                                                                   | 1.932.825                                                                                             | 39.599                                                  | 2.01%                                           |
| •                                                                                                                                                                                                                                                                                                                            |                                                                                                                                                           | 87,148                                                                                                                                                    | 87,148                                                                                                      | 102,691                                                                                               | (15,543)                                                | -17.83%                                         |
|                                                                                                                                                                                                                                                                                                                              | 24,512                                                                                                                                                    | 24,512                                                                                                                                                    | 24,512                                                                                                      | 110,417                                                                                               | (85,905)                                                | -350.47%                                        |
|                                                                                                                                                                                                                                                                                                                              | 45,122,163                                                                                                                                                | 47,614,733                                                                                                                                                | 47,614,733                                                                                                  | 47,010,375                                                                                            | 604,359                                                 | 1.27%                                           |
|                                                                                                                                                                                                                                                                                                                              | 32,203,515                                                                                                                                                | 36,218,081                                                                                                                                                | 36,218,081                                                                                                  | 32,039,923                                                                                            | 4,178,158                                               | 11.54%                                          |
| Adjustments for Cash Budget Requirements                                                                                                                                                                                                                                                                                     |                                                                                                                                                           |                                                                                                                                                           |                                                                                                             |                                                                                                       |                                                         |                                                 |
| Non-Cash Revenue and Expenses<br>Profit/(Loss) on Asset Disposals                                                                                                                                                                                                                                                            | 76.585                                                                                                                                                    | 76.585                                                                                                                                                    | 76.585                                                                                                      | (92,365)                                                                                              | 168.950                                                 | 220.60%                                         |
| Depreciation on Assets                                                                                                                                                                                                                                                                                                       | (10,474,934)                                                                                                                                              | (10,474,934)                                                                                                                                              | (10,474,934)                                                                                                | (11,441,246)                                                                                          | 966.312                                                 | -9.22%                                          |
| Capital Revenue and Expenses                                                                                                                                                                                                                                                                                                 | (10, 11 1,00 1)                                                                                                                                           | (10, 11 1,00 1)                                                                                                                                           | (10,111,001)                                                                                                | (,,2.0)                                                                                               | 000,012                                                 | 0.2270                                          |
| Contributions/Grants for the Construction of Assets                                                                                                                                                                                                                                                                          | (20,093,355)                                                                                                                                              | (26,004,200)                                                                                                                                              | (26,004,200)                                                                                                | (12,738,873)                                                                                          | (13,265,327)                                            | 51.01%                                          |
| Purchase property, plant and equipment                                                                                                                                                                                                                                                                                       | 13,742,259                                                                                                                                                | 13,861,908                                                                                                                                                | 13,861,908                                                                                                  | 3,998,928                                                                                             | 9,862,980                                               | 71.15%                                          |
| Purchase and construction of infrastructure                                                                                                                                                                                                                                                                                  | 22,448,795                                                                                                                                                | 25,811,238                                                                                                                                                | 25,811,238                                                                                                  | 11,847,759                                                                                            | 13,963,479                                              | 54.10%                                          |
| Proceeds from Disposal of Assets                                                                                                                                                                                                                                                                                             | (501,000)                                                                                                                                                 | (512,723)                                                                                                                                                 | (512,723)                                                                                                   | (129,996)                                                                                             | (382,727)                                               | 74.65%                                          |
| Proceeds from Loans                                                                                                                                                                                                                                                                                                          | (6,000,000)                                                                                                                                               | (6,000,000)                                                                                                                                               | (6,000,000)<br>1,253,756                                                                                    | 0                                                                                                     | (6,000,000)<br>70,532                                   | 100.00%<br>5.63%                                |
| Repayment of Loans Repayment of Leases                                                                                                                                                                                                                                                                                       | 1,253,756<br>31.856                                                                                                                                       | 1,253,756<br>31,856                                                                                                                                       | 31,856                                                                                                      | 1,183,224<br>45,238                                                                                   | (13,382)                                                | -42.01%                                         |
| Change in Other Non-Current Assets                                                                                                                                                                                                                                                                                           | 0                                                                                                                                                         | 0                                                                                                                                                         | 0 0                                                                                                         | 43,230                                                                                                | (13,302)                                                | No Bud                                          |
| Change in fair value of Investment Property                                                                                                                                                                                                                                                                                  | Ö                                                                                                                                                         | 0                                                                                                                                                         | 0                                                                                                           | Ö                                                                                                     | 0                                                       | No Bud                                          |
| Change in Non-Current Liabilities                                                                                                                                                                                                                                                                                            | 0                                                                                                                                                         | 0                                                                                                                                                         | 0                                                                                                           | 0                                                                                                     | 0                                                       | No Bud                                          |
| Transfers to/(from) restricted cash (Municipal)                                                                                                                                                                                                                                                                              | 0                                                                                                                                                         | 0                                                                                                                                                         | 0                                                                                                           | 0                                                                                                     | 0                                                       | No Bud                                          |
| Transfers to Reserves (Restricted Assets)                                                                                                                                                                                                                                                                                    | 2,249,662                                                                                                                                                 | 6,952,313                                                                                                                                                 | 6,952,313                                                                                                   | 7,107,324                                                                                             | (155,011)                                               | -2.23%                                          |
| Transfers from Reserves (Restricted Assets)                                                                                                                                                                                                                                                                                  | (6,198,982)                                                                                                                                               | (7,354,925)                                                                                                                                               | (7,354,925)                                                                                                 | (4,187,310)                                                                                           | (3,167,615)                                             | 43.07%                                          |
| Estimated Surplus/(Deficit) July 1 B/Fwd                                                                                                                                                                                                                                                                                     | (1,265,601)                                                                                                                                               | (6,395,892)                                                                                                                                               | (6,395,892)                                                                                                 | (6,395,892)                                                                                           | 0                                                       | 0.00%                                           |
| Estimated Surplus/(Deficit) June 30 C/Fwd                                                                                                                                                                                                                                                                                    | 0                                                                                                                                                         | 0                                                                                                                                                         | 0                                                                                                           | 0                                                                                                     | 0                                                       | No Bud                                          |
| Amount Required to be Raised from Rates                                                                                                                                                                                                                                                                                      | 27,472,556                                                                                                                                                | 27,463,063                                                                                                                                                | 27,463,063                                                                                                  | 21,236,714                                                                                            | 6,226,349                                               | 22.67%                                          |
| Amount Raised from Rates                                                                                                                                                                                                                                                                                                     | 27,463,063                                                                                                                                                | 27,463,063                                                                                                                                                | 27,463,063                                                                                                  | 27,564,289                                                                                            | (101,226)                                               | -0.37%                                          |
| Municipal Surplus/(Deficit) Carried Forward                                                                                                                                                                                                                                                                                  |                                                                                                                                                           |                                                                                                                                                           |                                                                                                             |                                                                                                       |                                                         |                                                 |