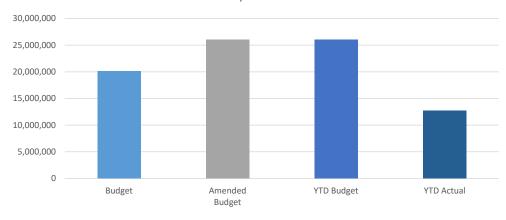

#### CAPITAL EXPENDITURE

#### Shire of Serpentine Jarrahdale Statement of Financial Activity by Nature/Type For the Period 1 July 2022 to 30 June 2023

| Revenue Operating grants, subsidies and contributions Fees and charges Interest earnings Other revenue Profit/(Loss) on Asset Disposal  Expenses Employee costs Materials and contracts Utility charges Depreciation and amortisation Insurance expenses Other expenditure Interest expenses Profit/(Loss) on Asset Disposal | \$ (3,536,247) (8,274,694) (543,500) (463,111) (101,097) (12,918,649) 19,823,043 12,537,235 1,119,960 10,474,934 459,921 595,411 87,148                   | \$<br>(1,955,611)<br>(8,230,694)<br>(543,500)<br>(565,751)<br>(101,097)<br>(11,396,653)<br>20,082,368<br>13,393,468<br>1,119,960<br>10,474,934<br>459,921 | \$ (1,955,611) (8,230,694) (543,500) (565,751) (101,097) (11,396,653) 20,082,368 13,393,468 1,119,960       | \$ (4,913,275) (8,555,937) (762,446) (720,742) (18,052) (14,970,452)  18,609,412 13,204,097 1,132,748 | \$ 2,957,664 325,243 218,946 154,991 (83,045) 3,573,799 | 40.28%<br>27.40%<br>-82.14%<br>-31.36%<br>7.33% |
|------------------------------------------------------------------------------------------------------------------------------------------------------------------------------------------------------------------------------------------------------------------------------------------------------------------------------|-----------------------------------------------------------------------------------------------------------------------------------------------------------|-----------------------------------------------------------------------------------------------------------------------------------------------------------|-------------------------------------------------------------------------------------------------------------|-------------------------------------------------------------------------------------------------------|---------------------------------------------------------|-------------------------------------------------|
| Fees and charges Interest earnings Other revenue Profit/(Loss) on Asset Disposal  Expenses Employee costs Materials and contracts Utility charges Depreciation and amortisation Insurance expenses Other expenditure Interest expenses                                                                                       | (8,274,694)<br>(543,500)<br>(463,111)<br>(101,097)<br>(12,918,649)<br>19,823,043<br>12,537,235<br>1,119,960<br>10,474,934<br>459,921<br>595,411<br>87,148 | (8,230,694)<br>(543,500)<br>(565,751)<br>(101,097)<br>(11,396,653)<br>20,082,368<br>13,393,468<br>1,119,960<br>10,474,934<br>459,921                      | (8,230,694)<br>(543,500)<br>(565,751)<br>(101,097)<br>(11,396,653)<br>20,082,368<br>13,393,468<br>1,119,960 | (8,555,937)<br>(762,446)<br>(720,742)<br>(18,052)<br>(14,970,452)<br>18,609,412<br>13,204,097         | 325,243<br>218,946<br>154,991<br>(83,045)<br>3,573,799  | 3.95%<br>40.28%<br>27.40%<br>-82.14%<br>-31.36% |
| Interest earnings Other revenue Profit/(Loss) on Asset Disposal  Expenses Employee costs Materials and contracts Utility charges Depreciation and amortisation Insurance expenses Other expenditure Interest expenses                                                                                                        | (543,500)<br>(463,111)<br>(101,097)<br>(12,918,649)<br>19,823,043<br>12,537,235<br>1,119,960<br>10,474,934<br>459,921<br>595,411<br>87,148                | (543,500)<br>(565,751)<br>(101,097)<br>(11,396,653)<br>20,082,368<br>13,393,468<br>1,119,960<br>10,474,934<br>459,921                                     | (543,500)<br>(565,751)<br>(101,097)<br>(11,396,653)<br>20,082,368<br>13,393,468<br>1,119,960                | (762,446)<br>(720,742)<br>(18,052)<br>(14,970,452)<br>18,609,412<br>13,204,097                        | 218,946<br>154,991<br>(83,045)<br>3,573,799             | -31.36%<br>7.33%                                |
| Other revenue Profit/(Loss) on Asset Disposal  Expenses Employee costs Materials and contracts Utility charges Depreciation and amortisation Insurance expenses Other expenditure Interest expenses                                                                                                                          | (543,500)<br>(463,111)<br>(101,097)<br>(12,918,649)<br>19,823,043<br>12,537,235<br>1,119,960<br>10,474,934<br>459,921<br>595,411<br>87,148                | (543,500)<br>(565,751)<br>(101,097)<br>(11,396,653)<br>20,082,368<br>13,393,468<br>1,119,960<br>10,474,934<br>459,921                                     | (565,751)<br>(101,097)<br>(11,396,653)<br>20,082,368<br>13,393,468<br>1,119,960                             | (720,742)<br>(18,052)<br>(14,970,452)<br>18,609,412<br>13,204,097                                     | 154,991<br>(83,045)<br>3,573,799<br>1,472,956           | 27.40%<br>-82.14%<br>-31.36%<br>7.33%           |
| Other revenue Profit/(Loss) on Asset Disposal  Expenses Employee costs Materials and contracts Utility charges Depreciation and amortisation Insurance expenses Other expenditure Interest expenses                                                                                                                          | (463,111)<br>(101,097)<br>(12,918,649)<br>19,823,043<br>12,537,235<br>1,119,960<br>10,474,934<br>459,921<br>595,411<br>87,148                             | (565,751)<br>(101,097)<br>(11,396,653)<br>20,082,368<br>13,393,468<br>1,119,960<br>10,474,934<br>459,921                                                  | (565,751)<br>(101,097)<br>(11,396,653)<br>20,082,368<br>13,393,468<br>1,119,960                             | (720,742)<br>(18,052)<br>(14,970,452)<br>18,609,412<br>13,204,097                                     | 154,991<br>(83,045)<br>3,573,799<br>1,472,956           | 27.40%<br>-82.14%<br>-31.36%<br>7.33%           |
| Expenses Employee costs Materials and contracts Utility charges Depreciation and amortisation Insurance expenses Other expenditure Interest expenses                                                                                                                                                                         | (101,097)<br>(12,918,649)<br>19,823,043<br>12,537,235<br>1,119,960<br>10,474,934<br>459,921<br>595,411<br>87,148                                          | (101,097)<br>(11,396,653)<br>20,082,368<br>13,393,468<br>1,119,960<br>10,474,934<br>459,921                                                               | (101,097)<br>(11,396,653)<br>20,082,368<br>13,393,468<br>1,119,960                                          | (18,052)<br>(14,970,452)<br>18,609,412<br>13,204,097                                                  | (83,045)<br>3,573,799<br>1,472,956                      | -82.14%<br>-31.36%<br>7.33%                     |
| Employee costs Materials and contracts Utility charges Depreciation and amortisation Insurance expenses Other expenditure Interest expenses                                                                                                                                                                                  | 19,823,043<br>12,537,235<br>1,119,960<br>10,474,934<br>459,921<br>595,411<br>87,148                                                                       | 20,082,368<br>13,393,468<br>1,119,960<br>10,474,934<br>459,921                                                                                            | 20,082,368<br>13,393,468<br>1,119,960                                                                       | 18,609,412<br>13,204,097                                                                              | 1,472,956                                               | 7.33%                                           |
| Employee costs Materials and contracts Utility charges Depreciation and amortisation Insurance expenses Other expenditure Interest expenses                                                                                                                                                                                  | 12,537,235<br>1,119,960<br>10,474,934<br>459,921<br>595,411<br>87,148                                                                                     | 13,393,468<br>1,119,960<br>10,474,934<br>459,921                                                                                                          | 13,393,468<br>1,119,960                                                                                     | 13,204,097                                                                                            |                                                         |                                                 |
| Materials and contracts Utility charges Depreciation and amortisation Insurance expenses Other expenditure Interest expenses                                                                                                                                                                                                 | 12,537,235<br>1,119,960<br>10,474,934<br>459,921<br>595,411<br>87,148                                                                                     | 13,393,468<br>1,119,960<br>10,474,934<br>459,921                                                                                                          | 13,393,468<br>1,119,960                                                                                     | 13,204,097                                                                                            |                                                         |                                                 |
| Utility charges Depreciation and amortisation Insurance expenses Other expenditure Interest expenses                                                                                                                                                                                                                         | 1,119,960<br>10,474,934<br>459,921<br>595,411<br>87,148                                                                                                   | 1,119,960<br>10,474,934<br>459,921                                                                                                                        | 1,119,960                                                                                                   |                                                                                                       | 180 371                                                 |                                                 |
| Depreciation and amortisation Insurance expenses Other expenditure Interest expenses                                                                                                                                                                                                                                         | 10,474,934<br>459,921<br>595,411<br>87,148                                                                                                                | 10,474,934<br>459,921                                                                                                                                     | , .,                                                                                                        | 1 122 740                                                                                             | 103,371                                                 | 1.41%                                           |
| Insurance expenses<br>Other expenditure<br>Interest expenses                                                                                                                                                                                                                                                                 | 459,921<br>595,411<br>87,148                                                                                                                              | 459,921                                                                                                                                                   | 10.171.00:                                                                                                  | 1,132,748                                                                                             | (12,788)                                                | -1.14%                                          |
| Other expenditure<br>Interest expenses                                                                                                                                                                                                                                                                                       | 595,411<br>87,148                                                                                                                                         |                                                                                                                                                           | 10,474,934                                                                                                  | 11,441,246                                                                                            | (966,312)                                               | -9.22%                                          |
| Other expenditure<br>Interest expenses                                                                                                                                                                                                                                                                                       | 87,148                                                                                                                                                    |                                                                                                                                                           | 459,921                                                                                                     | 476,940                                                                                               | (17,019)                                                | -3.70%                                          |
| Interest expenses                                                                                                                                                                                                                                                                                                            | 87,148                                                                                                                                                    | 1,972,423                                                                                                                                                 | 1.972.423                                                                                                   | 1.932.825                                                                                             | 39.599                                                  | 2.01%                                           |
| •                                                                                                                                                                                                                                                                                                                            |                                                                                                                                                           | 87,148                                                                                                                                                    | 87,148                                                                                                      | 102,691                                                                                               | (15,543)                                                | -17.83%                                         |
|                                                                                                                                                                                                                                                                                                                              | 24,512                                                                                                                                                    | 24,512                                                                                                                                                    | 24,512                                                                                                      | 110,417                                                                                               | (85,905)                                                | -350.47%                                        |
|                                                                                                                                                                                                                                                                                                                              | 45,122,163                                                                                                                                                | 47,614,733                                                                                                                                                | 47,614,733                                                                                                  | 47,010,375                                                                                            | 604,359                                                 | 1.27%                                           |
|                                                                                                                                                                                                                                                                                                                              | 32,203,515                                                                                                                                                | 36,218,081                                                                                                                                                | 36,218,081                                                                                                  | 32,039,923                                                                                            | 4,178,158                                               | 11.54%                                          |
| Adjustments for Cash Budget Requirements                                                                                                                                                                                                                                                                                     |                                                                                                                                                           |                                                                                                                                                           |                                                                                                             |                                                                                                       |                                                         |                                                 |
| Non-Cash Revenue and Expenses<br>Profit/(Loss) on Asset Disposals                                                                                                                                                                                                                                                            | 76.585                                                                                                                                                    | 76.585                                                                                                                                                    | 76.585                                                                                                      | (92,365)                                                                                              | 168.950                                                 | 220.60%                                         |
| Depreciation on Assets                                                                                                                                                                                                                                                                                                       | (10,474,934)                                                                                                                                              | (10,474,934)                                                                                                                                              | (10,474,934)                                                                                                | (11,441,246)                                                                                          | 966.312                                                 | -9.22%                                          |
| Capital Revenue and Expenses                                                                                                                                                                                                                                                                                                 | (10, 11 1,00 1)                                                                                                                                           | (10, 11 1,00 1)                                                                                                                                           | (10,111,001)                                                                                                | (,,2.0)                                                                                               | 000,012                                                 | 0.2270                                          |
| Contributions/Grants for the Construction of Assets                                                                                                                                                                                                                                                                          | (20,093,355)                                                                                                                                              | (26,004,200)                                                                                                                                              | (26,004,200)                                                                                                | (12,738,873)                                                                                          | (13,265,327)                                            | 51.01%                                          |
| Purchase property, plant and equipment                                                                                                                                                                                                                                                                                       | 13,742,259                                                                                                                                                | 13,861,908                                                                                                                                                | 13,861,908                                                                                                  | 3,998,928                                                                                             | 9,862,980                                               | 71.15%                                          |
| Purchase and construction of infrastructure                                                                                                                                                                                                                                                                                  | 22,448,795                                                                                                                                                | 25,811,238                                                                                                                                                | 25,811,238                                                                                                  | 11,847,759                                                                                            | 13,963,479                                              | 54.10%                                          |
| Proceeds from Disposal of Assets                                                                                                                                                                                                                                                                                             | (501,000)                                                                                                                                                 | (512,723)                                                                                                                                                 | (512,723)                                                                                                   | (129,996)                                                                                             | (382,727)                                               | 74.65%                                          |
| Proceeds from Loans                                                                                                                                                                                                                                                                                                          | (6,000,000)                                                                                                                                               | (6,000,000)                                                                                                                                               | (6,000,000)<br>1,253,756                                                                                    | 0                                                                                                     | (6,000,000)<br>70,532                                   | 100.00%<br>5.63%                                |
| Repayment of Loans Repayment of Leases                                                                                                                                                                                                                                                                                       | 1,253,756<br>31.856                                                                                                                                       | 1,253,756<br>31,856                                                                                                                                       | 31,856                                                                                                      | 1,183,224<br>45,238                                                                                   | (13,382)                                                | -42.01%                                         |
| Change in Other Non-Current Assets                                                                                                                                                                                                                                                                                           | 0                                                                                                                                                         | 0                                                                                                                                                         | 0 0                                                                                                         | 43,230                                                                                                | (13,302)                                                | No Bud                                          |
| Change in fair value of Investment Property                                                                                                                                                                                                                                                                                  | Ö                                                                                                                                                         | 0                                                                                                                                                         | 0                                                                                                           | Ö                                                                                                     | 0                                                       | No Bud                                          |
| Change in Non-Current Liabilities                                                                                                                                                                                                                                                                                            | 0                                                                                                                                                         | 0                                                                                                                                                         | 0                                                                                                           | 0                                                                                                     | 0                                                       | No Bud                                          |
| Transfers to/(from) restricted cash (Municipal)                                                                                                                                                                                                                                                                              | 0                                                                                                                                                         | 0                                                                                                                                                         | 0                                                                                                           | 0                                                                                                     | 0                                                       | No Bud                                          |
| Transfers to Reserves (Restricted Assets)                                                                                                                                                                                                                                                                                    | 2,249,662                                                                                                                                                 | 6,952,313                                                                                                                                                 | 6,952,313                                                                                                   | 7,107,324                                                                                             | (155,011)                                               | -2.23%                                          |
| Transfers from Reserves (Restricted Assets)                                                                                                                                                                                                                                                                                  | (6,198,982)                                                                                                                                               | (7,354,925)                                                                                                                                               | (7,354,925)                                                                                                 | (4,187,310)                                                                                           | (3,167,615)                                             | 43.07%                                          |
| Estimated Surplus/(Deficit) July 1 B/Fwd                                                                                                                                                                                                                                                                                     | (1,265,601)                                                                                                                                               | (6,395,892)                                                                                                                                               | (6,395,892)                                                                                                 | (6,395,892)                                                                                           | 0                                                       | 0.00%                                           |
| Estimated Surplus/(Deficit) June 30 C/Fwd                                                                                                                                                                                                                                                                                    | 0                                                                                                                                                         | 0                                                                                                                                                         | 0                                                                                                           | 0                                                                                                     | 0                                                       | No Bud                                          |
| Amount Required to be Raised from Rates                                                                                                                                                                                                                                                                                      | 27,472,556                                                                                                                                                | 27,463,063                                                                                                                                                | 27,463,063                                                                                                  | 21,236,714                                                                                            | 6,226,349                                               | 22.67%                                          |
| Amount Raised from Rates                                                                                                                                                                                                                                                                                                     | 27,463,063                                                                                                                                                | 27,463,063                                                                                                                                                | 27,463,063                                                                                                  | 27,564,289                                                                                            | (101,226)                                               | -0.37%                                          |
| Municipal Surplus/(Deficit) Carried Forward                                                                                                                                                                                                                                                                                  |                                                                                                                                                           |                                                                                                                                                           |                                                                                                             |                                                                                                       |                                                         |                                                 |