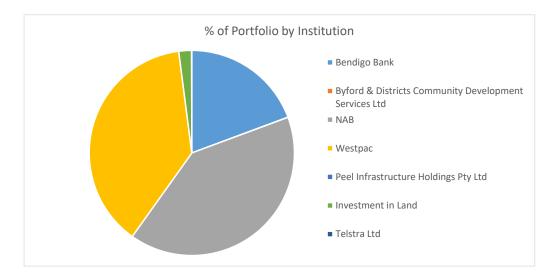

| \$<br>31,503,664.04 | 100.00%        |                     |

| Portfolio by Short Term Credit Rating | Funds Invested      | % of Portfolio | Acceptable<br>Limit |
|---------------------------------------|---------------------|----------------|---------------------|
| A-1+                                  | \$<br>24,762,667.68 | 78.60%         | 100.00%             |
| A-1                                   | \$<br>12,900.00     | 0.04%          | 100.00%             |
| A-2                                   | \$<br>6,088,071.36  | 19.32%         | 60.00%              |
| Unrated                               | \$<br>640,025.00    | 2.03%          | N/A                 |
| Total                                 | \$<br>31,503,664.04 | 100.00%        |                     |