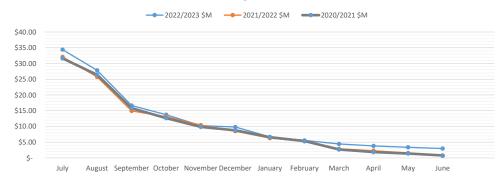

04      |
| SANITATION                                      | 298,720.41    |
| EXCESS                                          | -2,552,363.91 |
| Total                                           | 439,763       |
| Less Deferred Rates                             | -227,497.31   |
| BALANCE OF COLLECTIBLE RATES AS AT 30 June 2023 | 212,265       |

| TOTAL GRV VALUATIONS = \$180,297,103                        | TOTAL UV VALUATIONS = \$1,908,064,161 |
|-------------------------------------------------------------|---------------------------------------|
| TOTAL % OF COLLECTIBLE OUTSTANDING RATES AS AT 30 June 2022 | 1.45%                                 |
| TOTAL % OF COLLECTIBLE OUTSTANDING RATES AS AT 30 June 2023 | 7.69%                                 |

#### Outstanding Rates Revenue



#### % Outstanding Collectible Rates



# Shire of Serpentine Jarrahdale Sundry Debtors Report as at 30 June 2023

#### SUMMARY OF OUTSTANDING DEBTOR DAYS

CURRENT 693,390
30 DAYS 6,598
60 DAYS 1,438
90 DAYS + 125,054
TOTAL 826,480



#### SCHEDULE OF OUTSTANDING DEBTORS OVER 90 DAYS EXCEEDING \$1,000

| DEBTOR<br>NUMBER | AMOUNT |            | FOR                                                   | DETAILS                                         |
|------------------|--------|------------|-------------------------------------------------------|-------------------------------------------------|
| 10077            | \$     | 1,210.00   | Removal and disposal of illegally dumped waste        | Finance Dept - Conducting further investigation |
| 10087            | \$     | 1,440.00   | Oval