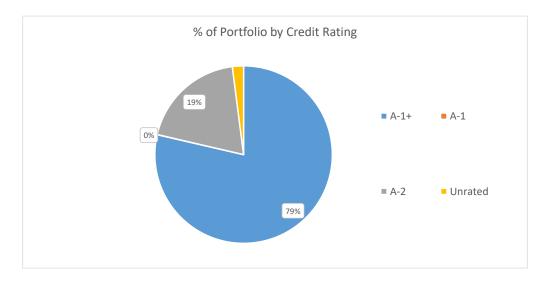

| \$<br>31,503,664.04 | 100.00%        |                     |

| Portfolio by Short Term Credit Rating | Funds Invested      | % of Portfolio | Acceptable<br>Limit |
|---------------------------------------|---------------------|----------------|---------------------|
| A-1+                                  | \$<br>24,762,667.68 | 78.60%         | 100.00%             |
| A-1                                   | \$<br>12,900.00     | 0.04%          | 100.00%             |
| A-2                                   | \$<br>6,088,071.36  | 19.32%         | 60.00%              |
| Unrated                               | \$<br>640,025.00    | 2.03%          | N/A                 |
| Total                                 | \$<br>31,503,664.04 | 100.00%        |                     |