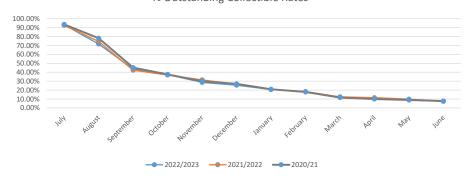

| 298,720.41    |
| EXCESS                                          | -2,552,363.91 |
| Total                                           | 439,763       |
| Less Deferred Rates                             | -227,497.31   |
| BALANCE OF COLLECTIBLE RATES AS AT 30 June 2023 | 212,265       |

| TOTAL GRV VALUATIONS = \$180,297,103                        | TOTAL UV VALUATIONS = \$1,908,064,161 |
|-------------------------------------------------------------|---------------------------------------|
| TOTAL % OF COLLECTIBLE OUTSTANDING RATES AS AT 30 June 2022 | 1.45%                                 |
| TOTAL % OF COLLECTIBLE OUTSTANDING RATES AS AT 30 June 2023 | 7.69%                                 |

#### Outstanding Rates Revenue



#### % Outstanding Collectible Rates



# Shire of Serpentine Jarrahdale Sundry Debtors Report as at 30 June 2023

#### SUMMARY OF OUTSTANDING DEBTOR DAYS

CURRENT 693,390
30 DAYS 6,598
60 DAYS 1,438
90 DAYS + 125,054
TOTAL 826,480



#### SCHEDULE OF OUTSTANDING DEBTORS OVER 90 DAYS EXCEEDING \$1,000

| DEBTOR<br>NUMBER | AMOUNT |            | FOR                                                   | DETAILS                                         |
|------------------|--------|------------|-------------------------------------------------------|-------------------------------------------------|
| 10077            | \$     | 1,210.00   | Removal and disposal of illegally dumped waste        | Finance Dept - Conducting further investigation |
| 10087            | \$     | 1,440.00   | Oval Hire