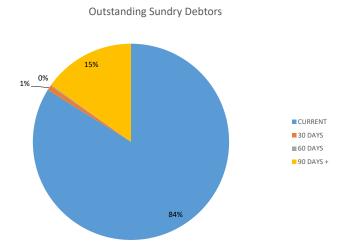

| -227,497.31   |
| BALANCE OF COLLECTIBLE RATES AS AT 30 June 2023 | 212,265       |

| TOTAL GRV VALUATIONS = \$180,297,103                        | TOTAL UV VALUATIONS = \$1,908,064,161 |
|-------------------------------------------------------------|---------------------------------------|
| TOTAL % OF COLLECTIBLE OUTSTANDING RATES AS AT 30 June 2022 | 1.45%                                 |
| TOTAL % OF COLLECTIBLE OUTSTANDING RATES AS AT 30 June 2023 | 7.69%                                 |

#### Outstanding Rates Revenue



#### % Outstanding Collectible Rates



# Shire of Serpentine Jarrahdale Sundry Debtors Report as at 30 June 2023

#### SUMMARY OF OUTSTANDING DEBTOR DAYS

CURRENT 693,390
30 DAYS 6,598
60 DAYS 1,438
90 DAYS + 125,054
TOTAL 826,480



#### SCHEDULE OF OUTSTANDING DEBTORS OVER 90 DAYS EXCEEDING \$1,000

| DEBTOR<br>NUMBER | AMOUNT |            | FOR                                                   | DETAILS                                         |
|------------------|--------|------------|-------------------------------------------------------|-------------------------------------------------|
| 10077            | \$     | 1,210.00   | Removal and disposal of illegally dumped waste        | Finance Dept - Conducting further investigation |
| 10087            | \$     | 1,440.00   | Oval Hire                                             | Finance Dept - Conducting further investigation |
| 10195            | \$     | 1,011.15   | Penalties under the Dog Act                           | Finance Dept - Conducting further