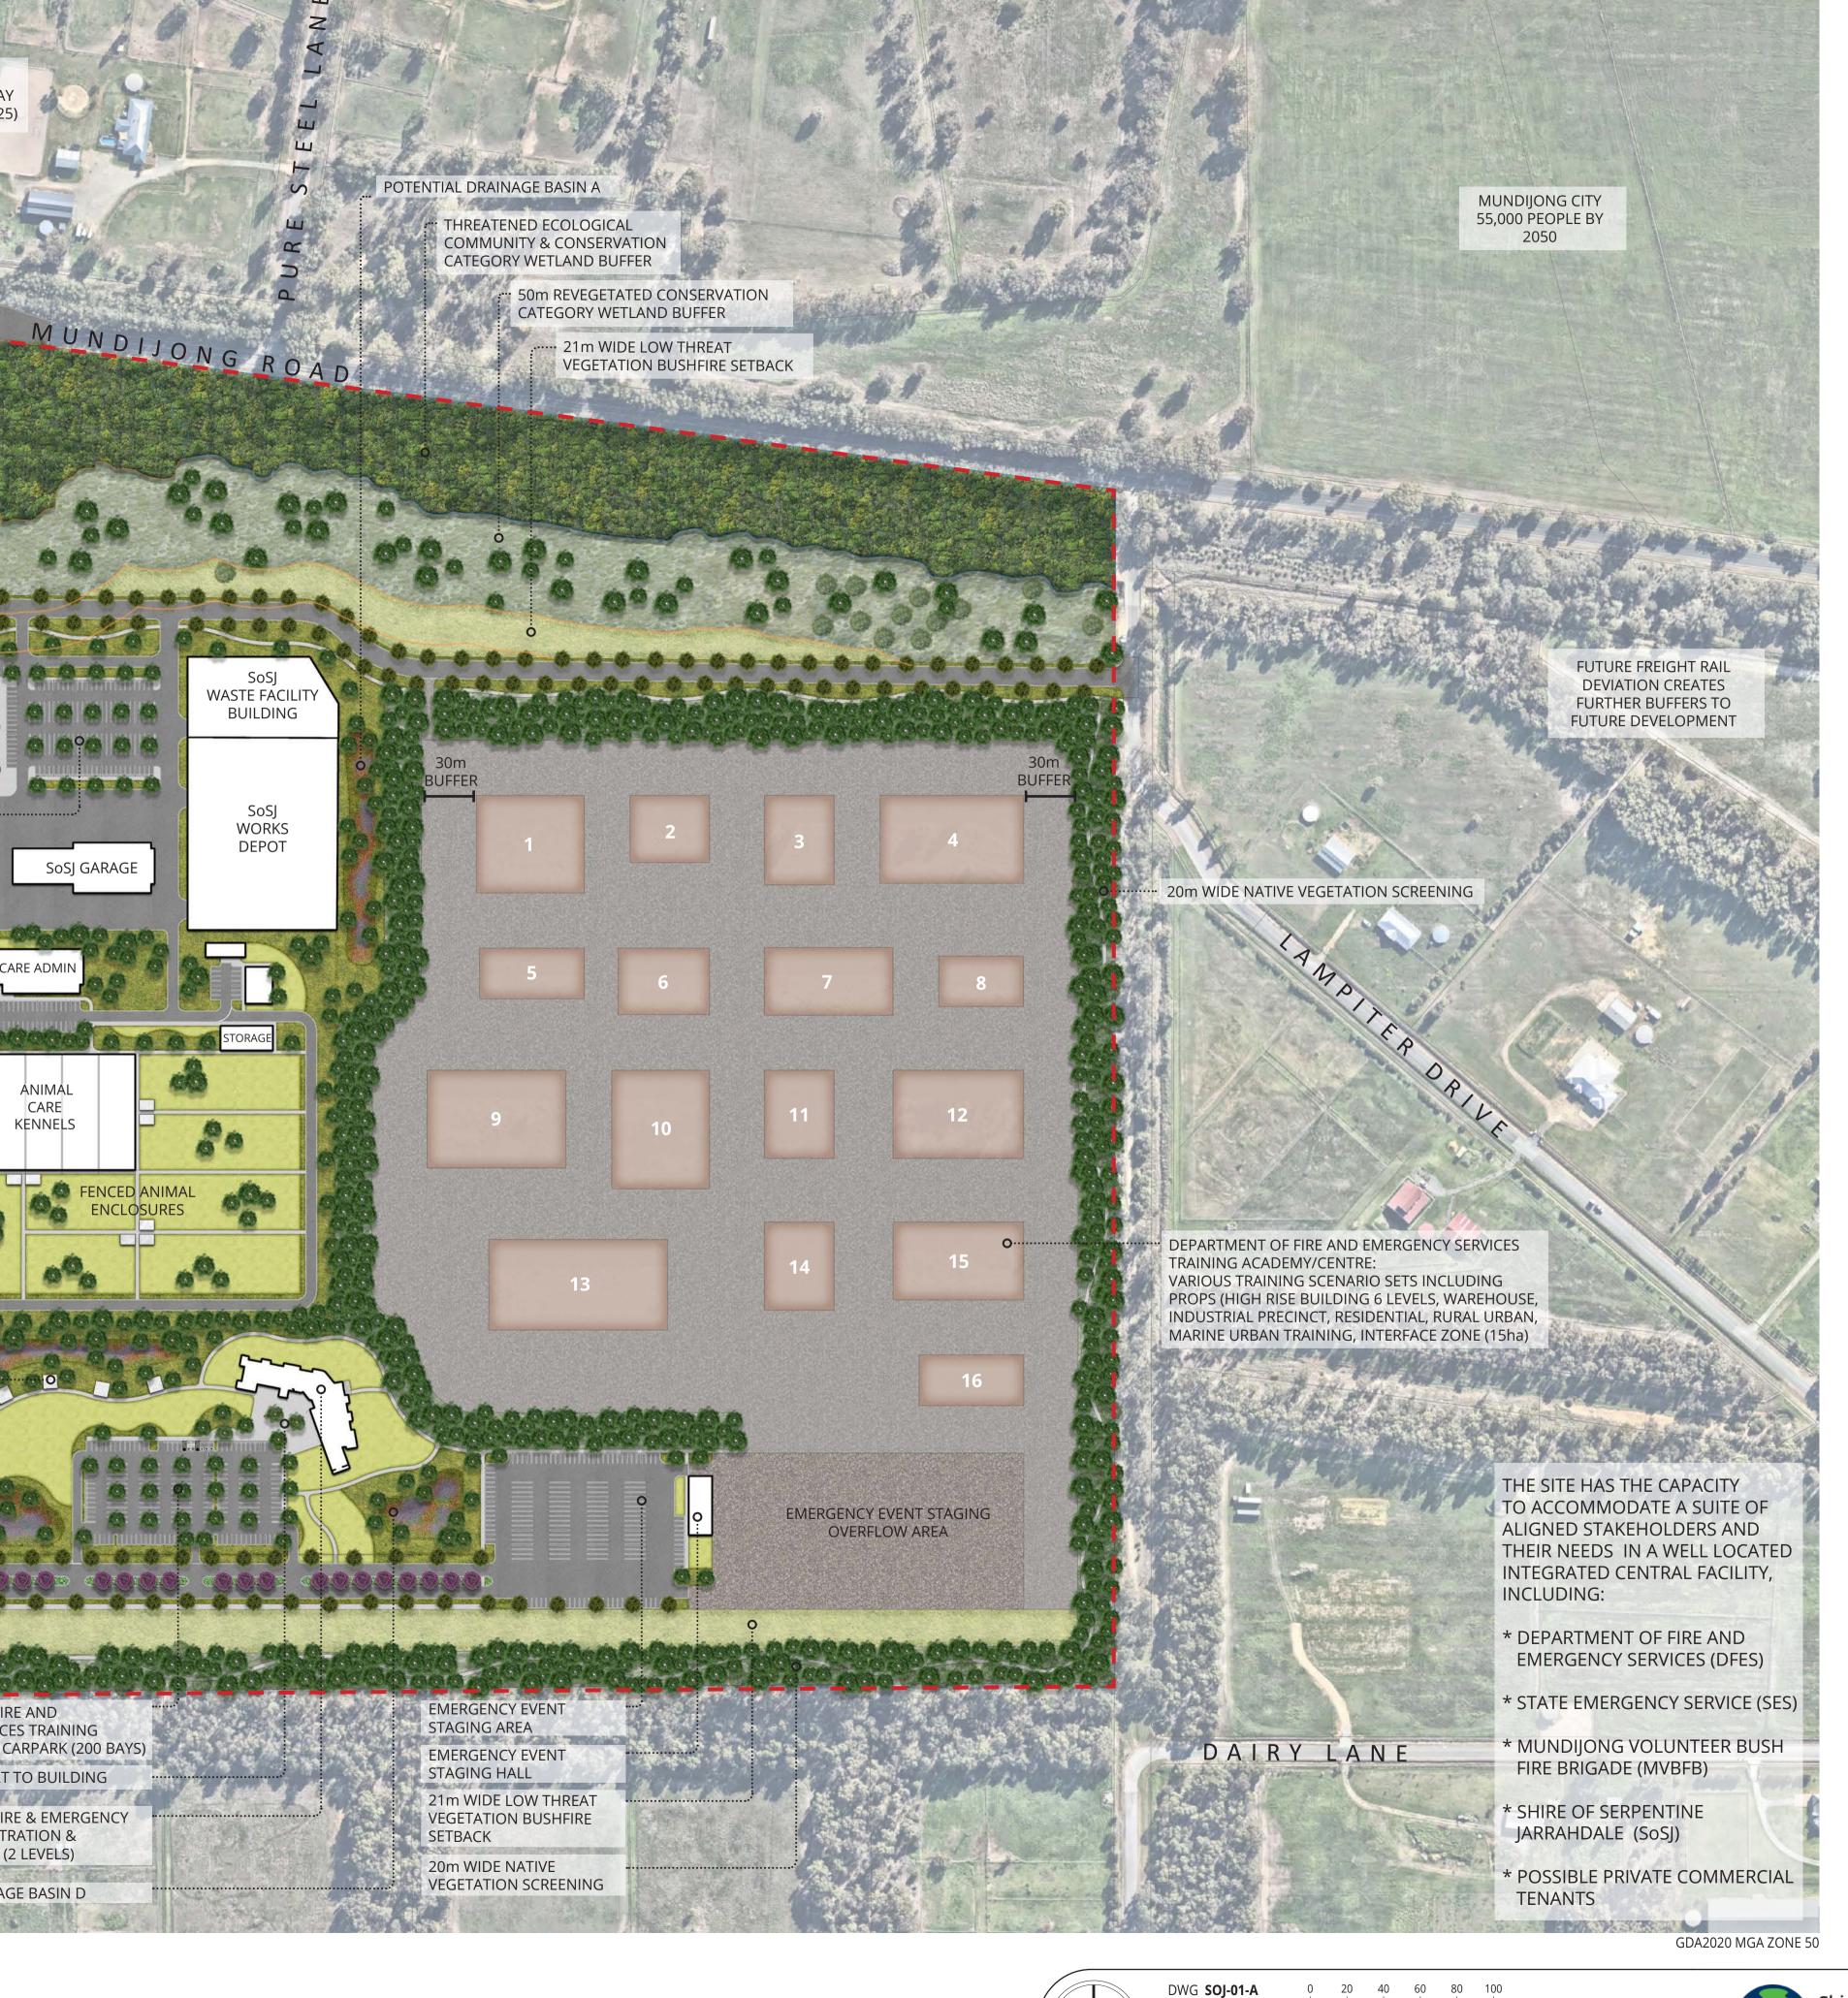

WEST MUNDIJONG **INDUSTRIAL AREA** (440ha)

CONNECTIVITY TO MUNDIJONG RD, KWINANA FWY, AND TONKIN HIGHWAY (THOMAS RD EXTENSION COMING 2025)

> SoS ADMIN

SoSJ STORAGE

BUILDING

NIMAL CARE ADMIN

CARE

KENNELS

DFES HQ COCKBURN <30MINS AWAY

PROPOSED NEW ROUNDABOUT TO CATER FOR LARGER VEHICLES

50m REVEGETATED CONSERVATION CATEGORY WETLAND BUFFER

POTENTIAL DRAINAGE BASIN E

POSSIBLE SERVICE STATION SIZED TO CATER FOR LARGER VEHICLES (1000sqm) DIRECT ROAD ACCESS TO COMMERCIAL OPPORTUNITY

COMMERCIAL OPPORTUNITY (2000sqm)

SHIRE OF SERPENTINE JARRAHDALE (SoSJ) CARPARK (100 BAYS) COMMERCIAL OPPORTUNITY (2000sqm)

21m WIDE LOW THREAT VEGETATION **BUSHFIRE SETBACK** 

STATE EMERGENCY SERVICES (SES) ADMINISTRATION BUILDING (1,000sqm)

MUNDIJONG VOLUNTEER BUSH FIRE BRIGADE EMERGENCY VEHICLE GARAGE WITH DIRECT ROAD ACCESS

MUNDIJONG VOLUNTEER BUSH FIRE BRIGADE BUILDING (1,500sqm) INCLUDING ADMIN & SHORT STAY ACCOMMODATION

MUNDIJONG VOLUNTEER BUSH FIRE BRIGADE BUILDING & STATE EMERGENCY SERVICES CARPARK (100 BAYS)

POTENTIAL DRAINAGE BASIN B

**STAFF SOCIAL & OUTDOOR** EDUCATION SHELTERS AND SEATING

INFORMAL STAFF RECREATION AREA 

INTERNAL ROADS TO ALLOW FOR ACCESS BY LARGE VEHICLES -----

POTENTIAL DRAINAGE BASIN C 21m WIDE LOW THREAT VEGETATION

**BUSHFIRE SETBACK** 2.6km STAFF FITNESS TRAIL LOOP

> DEPARTMENT OF FIRE AND EMERGENCY SERVICES TRAINING ACADEMY/CENTRE CARPARK (200 BAYS) URBAN FORECOURT TO BUILDING

**DEPARTMENT OF FIRE & EMERGENCY** SERVICES ADMINISTRATION & LEARNING CENTRE (2 LEVELS)

Sale of the second POTENTIAL DRAINAGE BASIN D

## WEBB ROAD DRAFT MASTER PLAN PRELIMINARY LAYOUT & LANDSCAPE CONCEPT

10 LAMPITER DRIVE, MARDELLA (LOT 500) - 50.80ha

REV **B** 

DATE **04-08-23** 

emerqa SCALE 1:2000 @ A1 © THIS DRAWING CAN NOT BE PUBLISHED OR DISPLAYED WITHOUT THE WRITTEN PERMISSION OF THE CLIENT AND AUTHOR, AND IS ISSUED FOR ASSOCIATE INFORMATION PURPOSES ONLY AND MAY ALTER WITHOUT NOTIFICATION