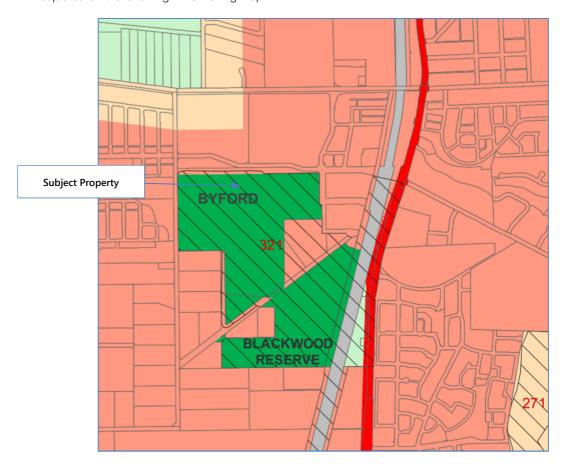

### 7.2 Topography

As shown in the following Contour Plan the subject site is considered to be generally level to Mead Street:

Although the subject site is cleared, we are aware that Parent Crown Lot 5567 comprises established bushland.

The vegetation qualities of the subject lot and parent lot are outlined in yellow on the following Aerial Photograph:

The following excerpt sourced from the Department of Primary Industries & Regional Development's *Soil Landscaping Mapping* platform, details the subject property's soil description: