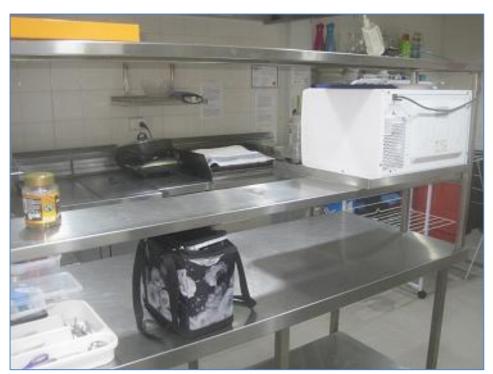

The main administration office, foyer and café area are positioned centrally within the Centre. The entrance, reception and foyer area has been appointed to a high standard, with the café adjoining the main reception area. The café incorporates a full commercial-grade kitchen which has been specifically designed to comply with State health regulations.