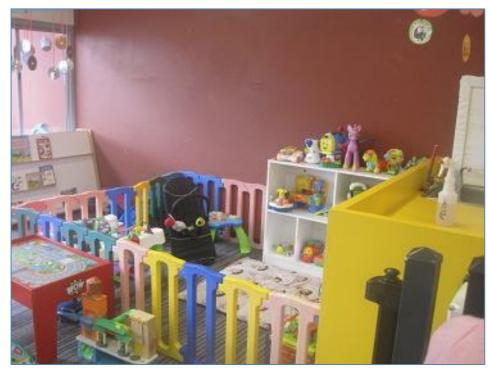

The eastern portion of the building incorporates a 300 seat function room, a stage, a green-room, multiple ablution areas, a storage area and a commercial kitchen which services the function room.

Further accommodation includes a crèche with outdoor play area, an extreme sports area, two sports courts, an administration office area, a café, entrance and waiting area, a gymnasium, a group fitness studio, a separate change- room for the gymnasium and sports courts, and smaller administration / consulting rooms to service the gymnasium.

The crèche incorporates an internal play area, an ablution area, and a large enclosed playground area which is situated immediately north of the crèche.

The extreme sports area has a high-truss roof and incorporates a large rock climbing wall and two sand volleyball courts.