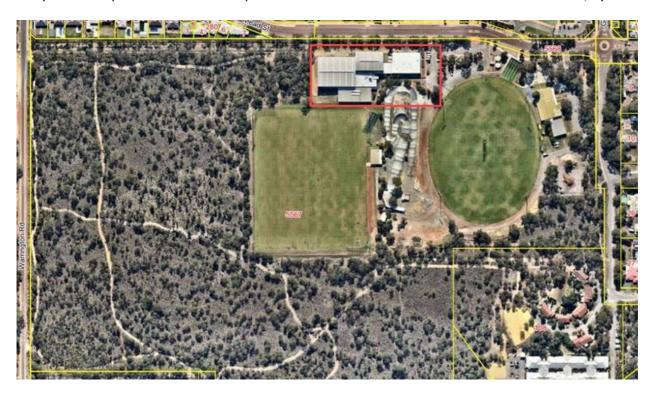

#### 5.0 LOCATION

The Serpentine-Jarrahdale Community and Recreation Centre (SJCRC) is located approximately 32km southeast of the Perth City Centre within the outer metropolitan area suburb of Byford.

More specifically, the SJCRC forms part of Briggs Park and is located approximately 800m south-west of the Byford Town Centre which fronts South Western Highway.

Briggs Park also accommodates a football oval and the Byford BMX Track.

The subject property is bounded to its immediate north by Byford Secondary College and Salvado Catholic College.

At the date of rental valuation, Byford was considered to be a rapidly expanding residential suburb that has seen an increased number of residents move to the area over the past 10 years.

The location of the subject property is best illustrated by reference to the following Location Plan and Aerial Photographs:

#### 7.1 Dimensions

At the date of rental valuation, the SJCRC together with the adjoining car park occupied approximately 1.17ha of Crown Lot 5567.

The shape of the SJCRC and adjoining car park are best illustrated by reference to the following Aerial Photograph: