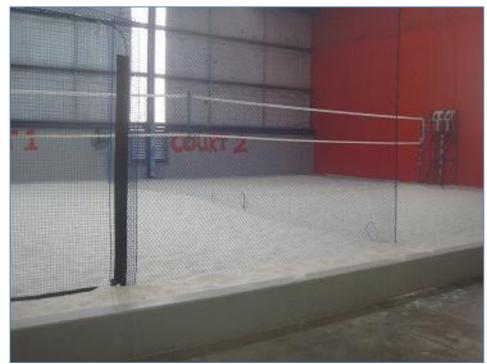

The eastern portion of the building incorporates a 300 seat function room, a stage, a green-room, multiple ablution areas, a storage area and a commercial kitchen which services the function room.

Further accommodation includes a crèche with outdoor play area, an extreme sports area, two sports courts, an administration office area, a café, entrance and waiting area, a gymnasium, a group fitness studio, a separate change- room for the gymnasium and sports courts, and smaller administration / consulting rooms to service the gymnasium.

The crèche incorporates an internal play area, an ablution area, and a large enclosed playground area which is situated immediately north of the crèche.

The extreme sports area has a high-truss roof and incorporates a large rock climbing wall and two sand volleyball courts.