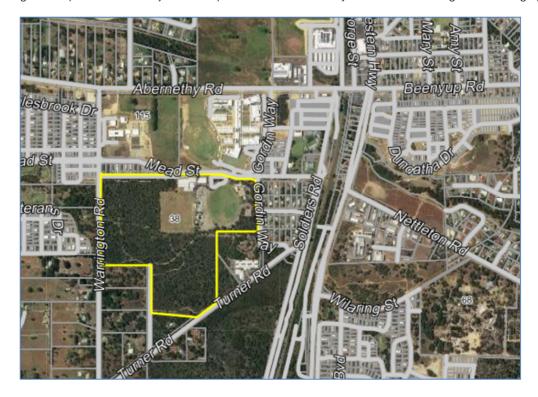

More specifically, the SJCRC forms part of Briggs Park and is located approximately 800m south-west of the Byford Town Centre which fronts South Western Highway.

Briggs Park also accommodates a football oval and the Byford BMX Track.

The subject property is bounded to its immediate north by Byford Secondary College and Salvado Catholic College.

At the date of rental valuation, Byford was considered to be a rapidly expanding residential suburb that has seen an increased number of residents move to the area over the past 10 years.

The location of the subject property is best illustrated by reference to the following Location Plan and Aerial Photographs: