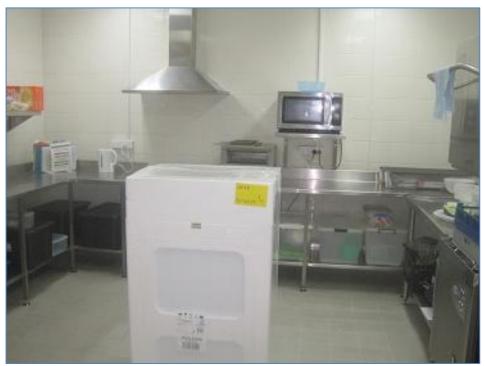

The eastern portion of the building incorporates a 300 seat function room, a stage, a green-room, multiple ablution areas, a storage area and a commercial kitchen which services the function room.

Further accommodation includes a crèche with outdoor play area, an extreme sports area, two sports courts, an administration office area, a café, entrance and waiting area, a gymnasium, a group fitness studio, a separate change- room for the gymnasium and sports courts, and smaller administration / consulting rooms to service the gymnasium.

The main administration office, foyer and café area are positioned centrally within the Centre. The entrance, reception and foyer area has been appointed to a high standard, with the café adjoining the main reception area. The café incorporates a full commercial-grade kitchen which has been specifically designed to comply with State health regulations.