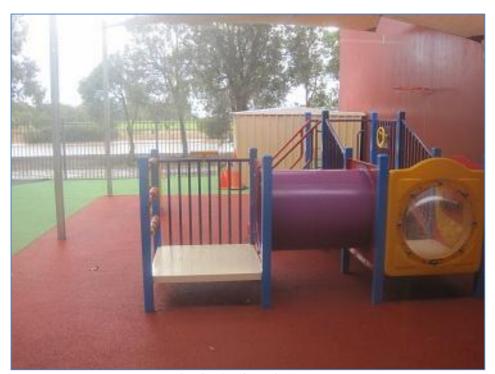

The approximate main building area of 4,692m² is exclusive of external covered areas and an enclosed 147.3m² outdoor playground area that adjoins the crèche.

The crèche incorporates an internal play area, an ablution area, and a large enclosed playground area which is situated immediately north of the crèche.

The extreme sports area has a high-truss roof and incorporates a large rock climbing wall and two sand volleyball courts.