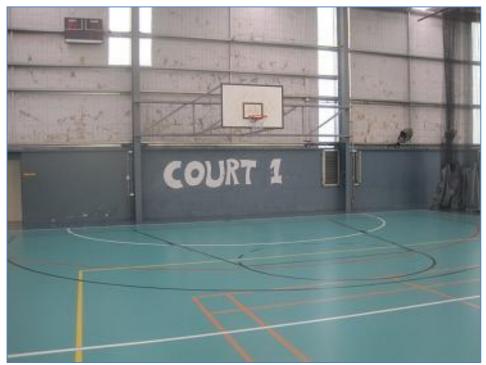

The gymnasium accommodates a large open plan weights and workout area, an adjoining group fitness area, a small consulting room with a further smaller room which accommodates group cycling classes.

The sports court area has a high-truss roof and includes two full-sized basketball courts with elevated adjacent grandstands and storage facilities underneath.