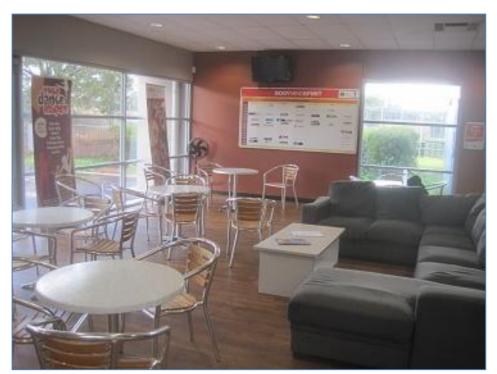

The eastern portion of the building incorporates a 300 seat function room, a stage, a green-room, multiple ablution areas, a storage area and a commercial kitchen which services the function room.

Further accommodation includes a crèche with outdoor play area, an extreme sports area, two sports courts, an administration office area, a café, entrance and waiting area, a gymnasium, a group fitness studio, a separate change- room for the gymnasium and sports courts, and smaller administration / consulting rooms to service the gymnasium.

The main administration office, foyer and café area are positioned centrally within the Centre. The entrance, reception and foyer area has been appointed to a high standard, with the café adjoining the main reception area. The café incorporates a full commercial-grade kitchen which has been specifically designed to comply with State health regulations.