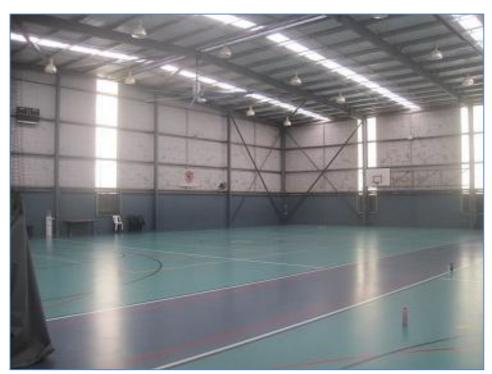

The gymnasium accommodates a large open plan weights and workout area, an adjoining group fitness area, a small consulting room with a further smaller room which accommodates group cycling classes.

The sports court area has a high-truss roof and includes two full-sized basketball courts with elevated adjacent grandstands and storage facilities underneath.