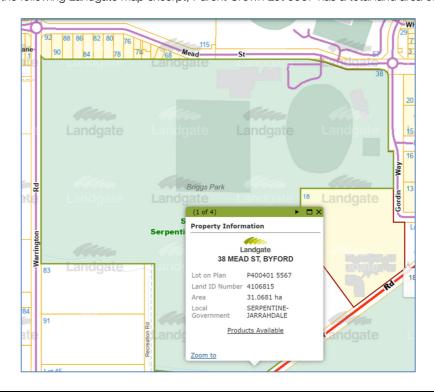

Our rental valuation has considered that a potential lessee will not have exclusive use of the carpark which is situated to the immediate east of the SJCRC.

At the date of rental valuation, the subject property formed part of a larger parent Crown Lot.

As shown in the following Landgate map excerpt, Parent Crown Lot 5567 has a total land area of 31.0681ha: