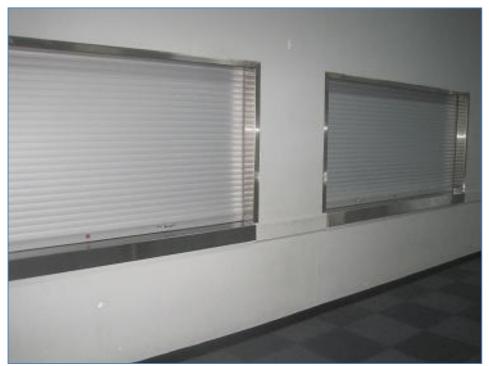

The eastern portion of the building incorporates a 300 seat function room, a stage, a green-room, multiple ablution areas, a storage area and a commercial kitchen which services the function room.

Further accommodation includes a crèche with outdoor play area, an extreme sports area, two sports courts, an administration office area, a café, entrance and waiting area, a gymnasium, a group fitness studio, a separate change- room for the gymnasium and sports courts, and smaller administration / consulting rooms to service the gymnasium.

#### 11.3 External Improvements

External improvements to the site include a large bitumen paved parking area which appears to accommodate other occupiers within the Briggs Park Recreational Precinct. The main building also incorporates large covered areas which provide shelter for attendees during colder winter months.