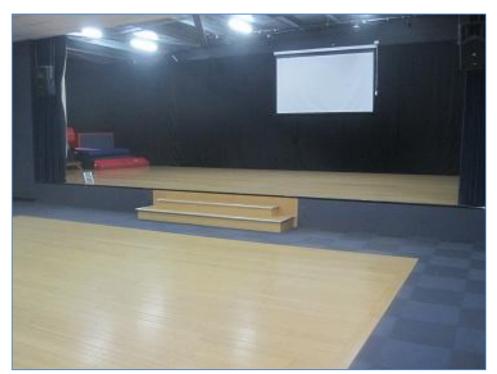

The eastern portion of the building incorporates a 300 seat function room, a stage, a green-room, multiple ablution areas, a storage area and a commercial kitchen which services the function room.

Further accommodation includes a crèche with outdoor play area, an extreme sports area, two sports courts, an administration office area, a café, entrance and waiting area, a gymnasium, a group fitness studio, a separate change- room for the gymnasium and sports courts, and smaller administration / consulting rooms to service the gymnasium.

The general location of the various areas within the Centre are denoted on the following aerial photograph:

The design of the function room is flexible and can cater for both small and large functions.