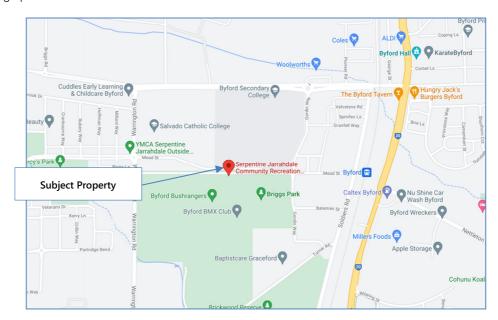

#### 5.0 LOCATION

The Serpentine-Jarrahdale Community and Recreation Centre (SJCRC) is located approximately 32km southeast of the Perth City Centre within the outer metropolitan area suburb of Byford.

More specifically, the SJCRC forms part of Briggs Park and is located approximately 800m south-west of the Byford Town Centre which fronts South Western Highway.

Briggs Park also accommodates a football oval and the Byford BMX Track.

The subject property is bounded to its immediate north by Byford Secondary College and Salvado Catholic College.

At the date of rental valuation, Byford was considered to be a rapidly expanding residential suburb that has seen an increased number of residents move to the area over the past 10 years.

The location of the subject property is best illustrated by reference to the following Location Plan and Aerial Photographs: