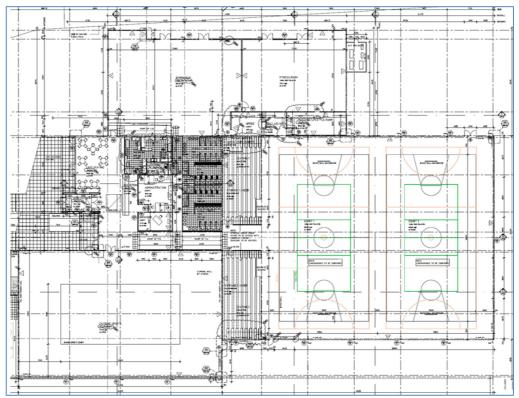

The eastern portion of the building incorporates a 300 seat function room, a stage, a green-room, multiple ablution areas, a storage area and a commercial kitchen which services the function room.

Further accommodation includes a crèche with outdoor play area, an extreme sports area, two sports courts, an administration office area, a café, entrance and waiting area, a gymnasium, a group fitness studio, a separate change- room for the gymnasium and sports courts, and smaller administration / consulting rooms to service the gymnasium.

The general location of the various areas within the Centre are denoted on the following aerial photograph:

The design of the function room is flexible and can cater for both small and large functions.

The crèche incorporates an internal play area, an ablution area, and a large enclosed playground area which is situated immediately north of the crèche.

The extreme sports area has a high-truss roof and incorporates a large rock climbing wall and two sand volleyball courts.

The gymnasium accommodates a large open plan weights and workout area, an adjoining group fitness area, a small consulting room with a further smaller room which accommodates group cycling classes.

The sports court area has a high-truss roof and includes two full-sized basketball courts with elevated adjacent grandstands and storage facilities underneath.