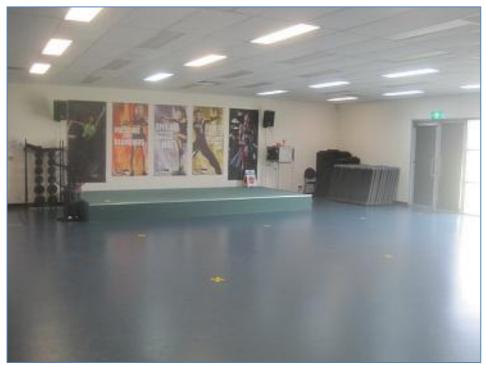

The eastern portion of the building incorporates a 300 seat function room, a stage, a green-room, multiple ablution areas, a storage area and a commercial kitchen which services the function room.

Further accommodation includes a crèche with outdoor play area, an extreme sports area, two sports courts, an administration office area, a café, entrance and waiting area, a gymnasium, a group fitness studio, a separate change- room for the gymnasium and sports courts, and smaller administration / consulting rooms to service the gymnasium.

The general location of the various areas within the Centre are denoted on the following aerial photograph:

The design of the function room is flexible and can cater for both small and large functions.