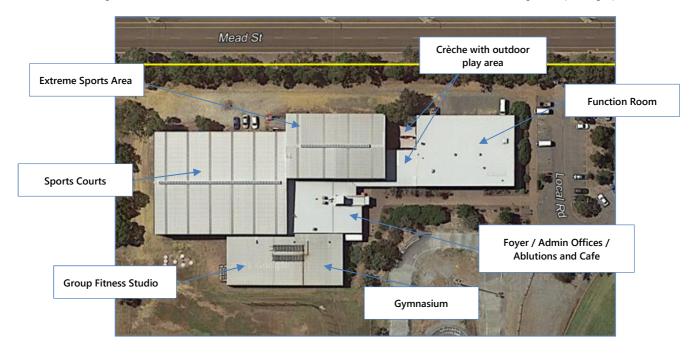

The eastern portion of the building incorporates a 300 seat function room, a stage, a green-room, multiple ablution areas, a storage area and a commercial kitchen which services the function room.

Further accommodation includes a crèche with outdoor play area, an extreme sports area, two sports courts, an administration office area, a café, entrance and waiting area, a gymnasium, a group fitness studio, a separate change- room for the gymnasium and sports courts, and smaller administration / consulting rooms to service the gymnasium.

The general location of the various areas within the Centre are denoted on the following aerial photograph:

The design of the function room is flexible and can cater for both small and large functions.

The crèche incorporates an internal play area, an ablution area, and a large enclosed playground area which is situated immediately north of the crèche.

The extreme sports area has a high-truss roof and incorporates a large rock climbing wall and two sand volleyball courts.

The main administration office, foyer and café area are positioned centrally within the Centre. The entrance, reception and foyer area has been appointed to a high standard, with the café adjoining the main reception area. The café incorporates a full commercial-grade kitchen which has been specifically designed to comply with State health regulations.

A large change-room area which accommodates male, female and athletes with disabilities, is situated to the rear of the front reception area. The change-rooms appear to service the adjoining extreme sports area, the sports court area, and the gymnasium.

The gymnasium accommodates a large open plan weights and workout area, an adjoining group fitness area, a small consulting room with a further smaller room which accommodates group cycling classes.

The sports court area has a high-truss roof and includes two full-sized basketball courts with elevated adjacent grandstands and storage facilities underneath.