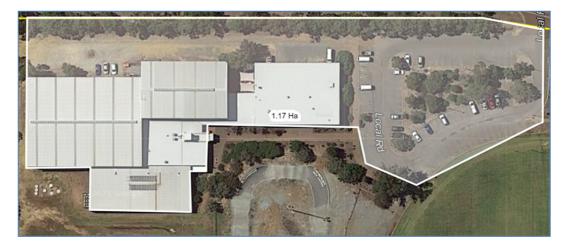

#### 7.1 Dimensions

At the date of rental valuation, the SJCRC together with the adjoining car park occupied approximately 1.17ha of Crown Lot 5567.

The shape of the SJCRC and adjoining car park are best illustrated by reference to the following Aerial Photograph: