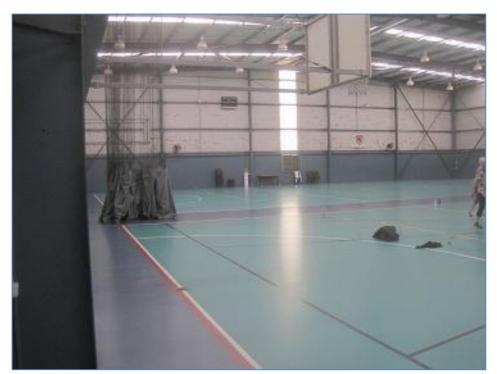

The eastern portion of the building incorporates a 300 seat function room, a stage, a green-room, multiple ablution areas, a storage area and a commercial kitchen which services the function room.

Further accommodation includes a crèche with outdoor play area, an extreme sports area, two sports courts, an administration office area, a café, entrance and waiting area, a gymnasium, a group fitness studio, a separate change- room for the gymnasium and sports courts, and smaller administration / consulting rooms to service the gymnasium.

The gymnasium accommodates a large open plan weights and workout area, an adjoining group fitness area, a small consulting room with a further smaller room which accommodates group cycling classes.

The sports court area has a high-truss roof and includes two full-sized basketball courts with elevated adjacent grandstands and storage facilities underneath.