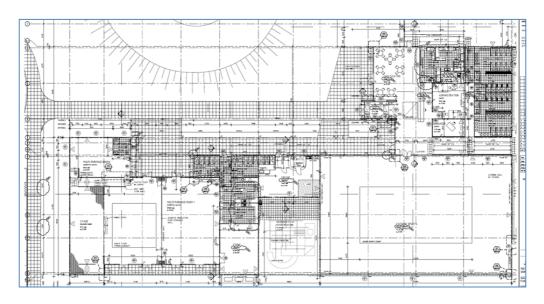

#### 11.0 IMPROVEMENTS

The subject property is improved with a 2005 purpose built Community and Recreation Centre.

Based on building plans provided, we have calculated the Centre to have an approximate main building area of 4,692m<sup>2</sup>.

The approximate main building area of 4,692m² is exclusive of external covered areas and an enclosed 147.3m² outdoor playground area that adjoins the crèche.

#### 11.1 Construction

The subject Centre is constructed over concrete floors and footings with a combination of concrete tilt-panel and metal clad wall elevations rising to a Colorbond roof.

#### 11.2 Accommodation / Facilities and Fitout

The purpose built Centre has been built to a relatively high specification that was designed to accommodate the recreational needs of local residents within the Shire of Serpentine-Jarrahdale.

The eastern portion of the building incorporates a 300 seat function room, a stage, a green-room, multiple ablution areas, a storage area and a commercial kitchen which services the function room.

Further accommodation includes a crèche with outdoor play area, an extreme sports area, two sports courts, an administration office area, a café, entrance and waiting area, a gymnasium, a group fitness studio, a separate change- room for the gymnasium and sports courts, and smaller administration / consulting rooms to service the gymnasium.

The general location of the various areas within the Centre are denoted on the following aerial photograph:

The design of the function room is flexible and can cater for both small and large functions.

The crèche incorporates an internal play area, an ablution area, and a large enclosed playground area which is situated immediately north of the crèche.

The extreme sports area has a high-truss roof and incorporates a large rock climbing wall and two sand volleyball courts.

The main administration office, foyer and café area are positioned centrally within the Centre. The entrance, reception and foyer area has been appointed to a high standard, with the café adjoining the main reception area. The café incorporates a full commercial-grade kitchen which has been specifically designed to comply with State health regulations.

A large change-room area which accommodates male, female and athletes with disabilities, is situated to the rear of the front reception area. The change-rooms appear to service the adjoining extreme sports area, the sports court area, and the gymnasium.

The gymnasium accommodates a large open plan weights and workout area, an adjoining group fitness area, a small consulting room with a further smaller room which accommodates group cycling classes.

The sports court area has a high-truss roof and includes two full-sized basketball courts with elevated adjacent grandstands and storage facilities underneath.

#### 11.3 External Improvements

External improvements to the site include a large bitumen paved parking area which appears to accommodate other occupiers within the Briggs Park Recreational Precinct. The main building also incorporates large covered areas which provide shelter for attendees during colder winter months.