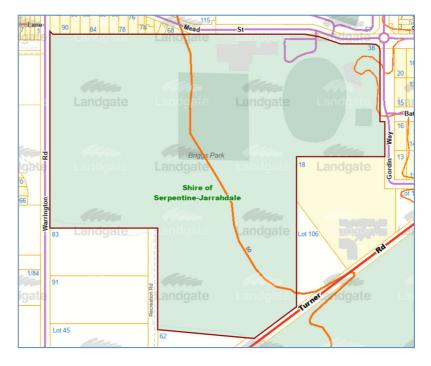

#### 7.1 Dimensions

At the date of rental valuation, the SJCRC together with the adjoining car park occupied approximately 1.17ha of Crown Lot 5567.

The shape of the SJCRC and adjoining car park are best illustrated by reference to the following Aerial Photograph:

Our rental valuation has considered that a potential lessee will not have exclusive use of the carpark which is situated to the immediate east of the SJCRC.

At the date of rental valuation, the subject property formed part of a larger parent Crown Lot.