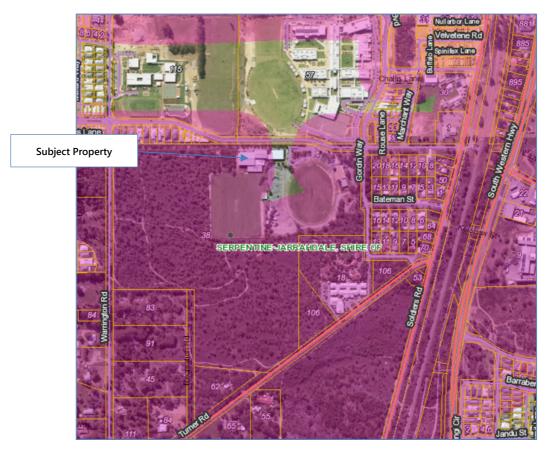

#### 5.0 LOCATION

The Serpentine-Jarrahdale Community and Recreation Centre (SJCRC) is located approximately 32km southeast of the Perth City Centre within the outer metropolitan area suburb of Byford.

More specifically, the SJCRC forms part of Briggs Park and is located approximately 800m south-west of the Byford Town Centre which fronts South Western Highway.

Briggs Park also accommodates a football oval and the Byford BMX Track.

The subject property is bounded to its immediate north by Byford Secondary College and Salvado Catholic College.

At the date of rental valuation, Byford was considered to be a rapidly expanding residential suburb that has seen an increased number of residents move to the area over the past 10 years.

The location of the subject property is best illustrated by reference to the following Location Plan and Aerial Photographs: