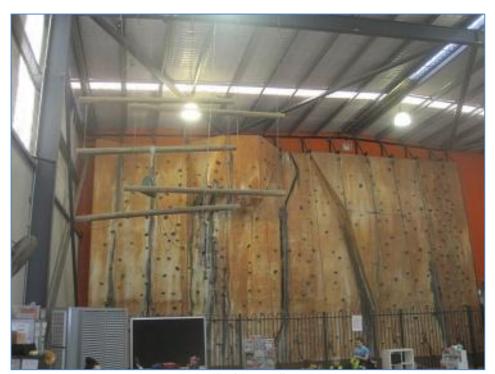

The crèche incorporates an internal play area, an ablution area, and a large enclosed playground area which is situated immediately north of the crèche.

The extreme sports area has a high-truss roof and incorporates a large rock climbing wall and two sand volleyball courts.