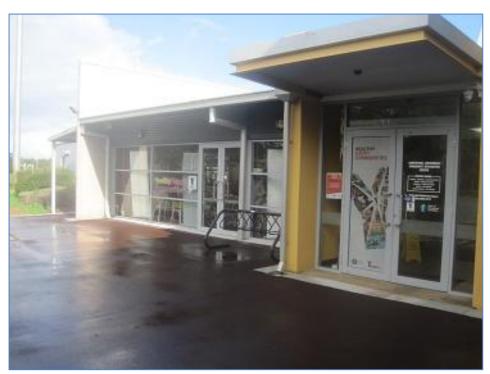

#### 11.0 IMPROVEMENTS

The subject property is improved with a 2005 purpose built Community and Recreation Centre.

Based on building plans provided, we have calculated the Centre to have an approximate main building area of 4,692m<sup>2</sup>.

#### 11.2 Accommodation / Facilities and Fitout

The purpose built Centre has been built to a relatively high specification that was designed to accommodate the recreational needs of local residents within the Shire of Serpentine-Jarrahdale.

#### 11.3 External Improvements

External improvements to the site include a large bitumen paved parking area which appears to accommodate other occupiers within the Briggs Park Recreational Precinct. The main building also incorporates large covered areas which provide shelter for attendees during colder winter months.