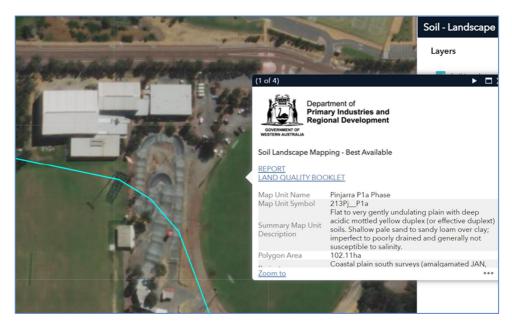

The vegetation qualities of the subject lot and parent lot are outlined in yellow on the following Aerial Photograph:

The following excerpt sourced from the Department of Primary Industries & Regional Development's *Soil Landscaping Mapping* platform, details the subject property's soil description: