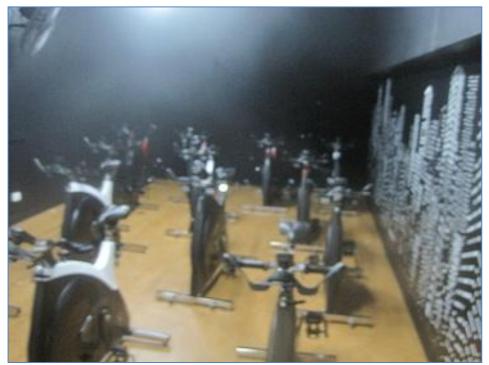

The gymnasium accommodates a large open plan weights and workout area, an adjoining group fitness area, a small consulting room with a further smaller room which accommodates group cycling classes.

The sports court area has a high-truss roof and includes two full-sized basketball courts with elevated adjacent grandstands and storage facilities underneath.