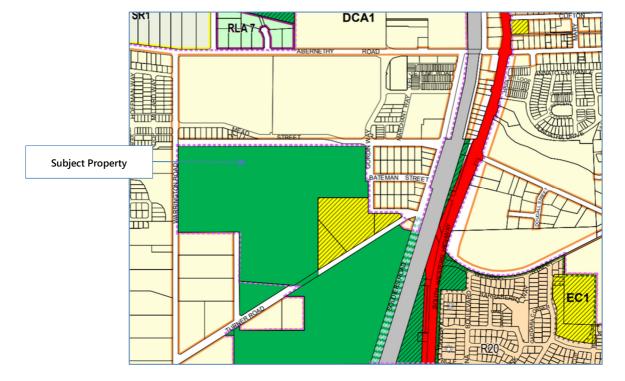

#### 8.1 Town Planning Scheme

We have confirmed via reference to online Zoning Maps provided by both the Shire of Serpentine-Jarrahdale and the Department for Planning, Lands & Heritage, that the subject property is reserved for "Parks & Recreation" in accordance with the Shire of Serpentine-Jarrahdale's Town Planning Scheme No. 2 (TPS2).

The reservation is as depicted on the following TPS Zoning Map: