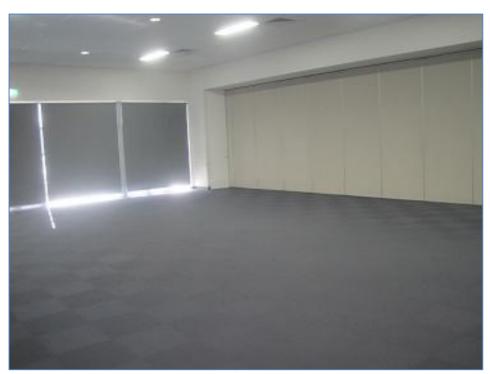

The eastern portion of the building incorporates a 300 seat function room, a stage, a green-room, multiple ablution areas, a storage area and a commercial kitchen which services the function room.

Further accommodation includes a crèche with outdoor play area, an extreme sports area, two sports courts, an administration office area, a café, entrance and waiting area, a gymnasium, a group fitness studio, a separate change- room for the gymnasium and sports courts, and smaller administration / consulting rooms to service the gymnasium.

The general location of the various areas within the Centre are denoted on the following aerial photograph:

The design of the function room is flexible and can cater for both small and large functions.

#### 11.3 External Improvements

External improvements to the site include a large bitumen paved parking area which appears to accommodate other occupiers within the Briggs Park Recreational Precinct. The main building also incorporates large covered areas which provide shelter for attendees during colder winter months.