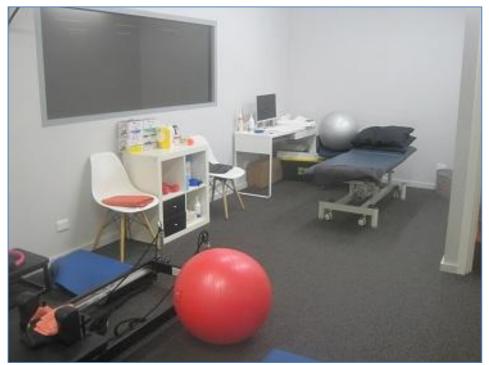

The eastern portion of the building incorporates a 300 seat function room, a stage, a green-room, multiple ablution areas, a storage area and a commercial kitchen which services the function room.

Further accommodation includes a crèche with outdoor play area, an extreme sports area, two sports courts, an administration office area, a café, entrance and waiting area, a gymnasium, a group fitness studio, a separate change- room for the gymnasium and sports courts, and smaller administration / consulting rooms to service the gymnasium.

A large change-room area which accommodates male, female and athletes with disabilities, is situated to the rear of the front reception area. The change-rooms appear to service the adjoining extreme sports area, the sports court area, and the gymnasium.