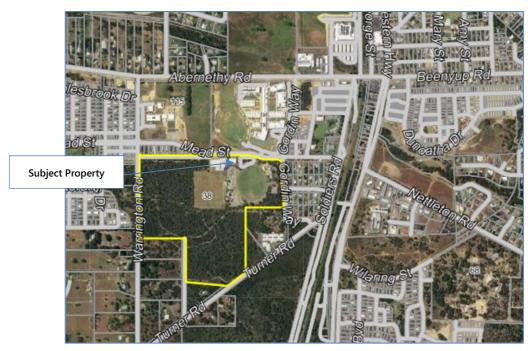

Our rental valuation has considered that a potential lessee will not have exclusive use of the carpark which is situated to the immediate east of the SJCRC.

At the date of rental valuation, the subject property formed part of a larger parent Crown Lot.

As shown in the following Landgate map excerpt, Parent Crown Lot 5567 has a total land area of 31.0681ha: