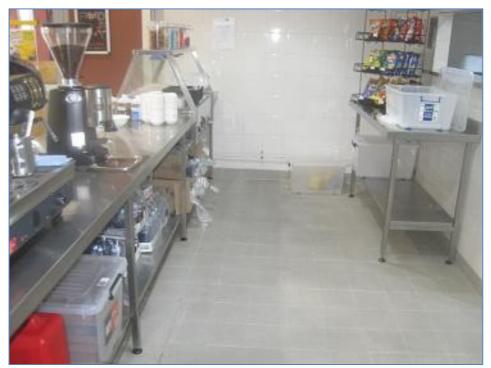

The main administration office, foyer and café area are positioned centrally within the Centre. The entrance, reception and foyer area has been appointed to a high standard, with the café adjoining the main reception area. The café incorporates a full commercial-grade kitchen which has been specifically designed to comply with State health regulations.