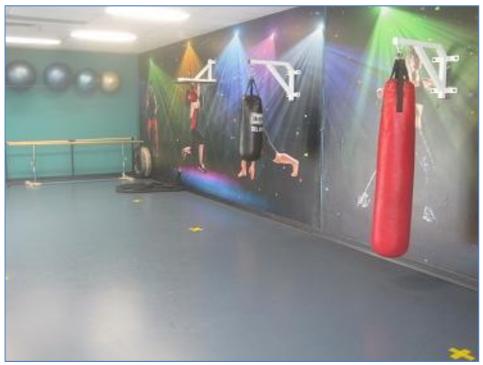

The crèche incorporates an internal play area, an ablution area, and a large enclosed playground area which is situated immediately north of the crèche.

The extreme sports area has a high-truss roof and incorporates a large rock climbing wall and two sand volleyball courts.