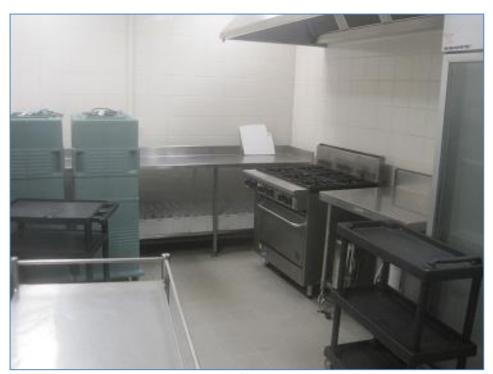

The eastern portion of the building incorporates a 300 seat function room, a stage, a green-room, multiple ablution areas, a storage area and a commercial kitchen which services the function room.

Further accommodation includes a crèche with outdoor play area, an extreme sports area, two sports courts, an administration office area, a café, entrance and waiting area, a gymnasium, a group fitness studio, a separate change- room for the gymnasium and sports courts, and smaller administration / consulting rooms to service the gymnasium.

The main administration office, foyer and café area are positioned centrally within the Centre. The entrance, reception and foyer area has been appointed to a high standard, with the café adjoining the main reception area. The café incorporates a full commercial-grade kitchen which has been specifically designed to comply with State health regulations.