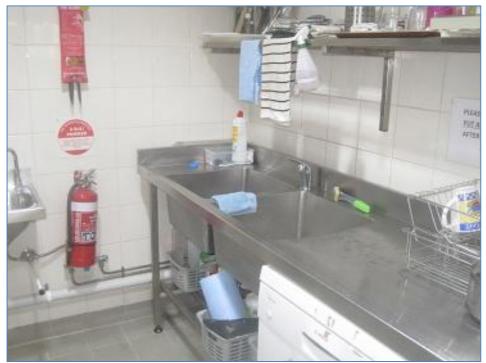

The main administration office, foyer and café area are positioned centrally within the Centre. The entrance, reception and foyer area has been appointed to a high standard, with the café adjoining the main reception area. The café incorporates a full commercial-grade kitchen which has been specifically designed to comply with State health regulations.