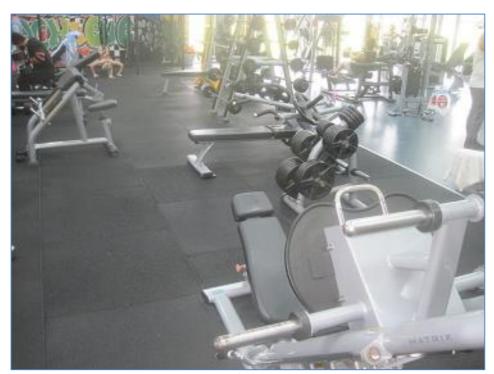

The eastern portion of the building incorporates a 300 seat function room, a stage, a green-room, multiple ablution areas, a storage area and a commercial kitchen which services the function room.

Further accommodation includes a crèche with outdoor play area, an extreme sports area, two sports courts, an administration office area, a café, entrance and waiting area, a gymnasium, a group fitness studio, a separate change- room for the gymnasium and sports courts, and smaller administration / consulting rooms to service the gymnasium.

The gymnasium accommodates a large open plan weights and workout area, an adjoining group fitness area, a small consulting room with a further smaller room which accommodates group cycling classes.

The sports court area has a high-truss roof and includes two full-sized basketball courts with elevated adjacent grandstands and storage facilities underneath.