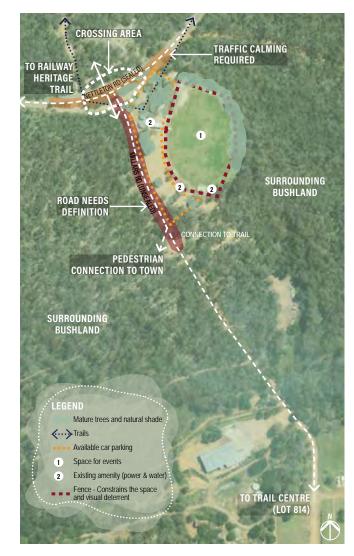

### 4.2 SPATIAL ANALYSIS FOR EVENTS

Upon studying the site's existing condition, current use, intended variety of future uses, community and Shire expectations, the spatial study (right) analyses how space could be arranged with minimal impact or change to the existing site, bushland and community infrastructure.

Guided by key principles, published material and discussions with the Shire, Trails Head spatially aims to cater for the following;

- Large scale events and festivals
- Small scale community events and markets
- Trail users and specific parking needs
- Dog off-leash park
- DFES access to water tanks and fire safety

A preliminary investigation of the site for event design layout has taken in to consideration the following;

- Site contours and existing conditions
- Solar orientation and natural lighting
- Audience viewing / uninterrupted sight lines
- Space flexibility
- Services (water, power)
- Fixed structures (Pavilion, toilets, etc.)

FIGURE 19. SITE FUNCTIONS DIAGRAM