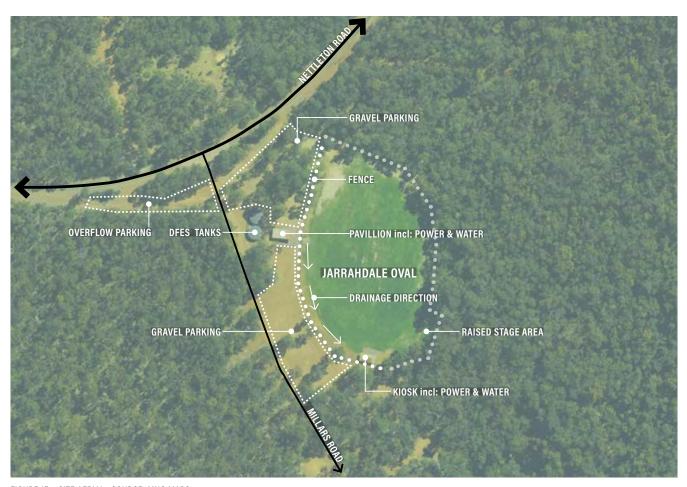

### 3.3 SITE CONTEXT

Jarrahdale Oval currently comprises the following:

- A large turfed non-irrigated oval-like form
- Fenced off area for dog off-leash exercise
- Unsealed, loose surface parking areas
- Degraded pavilion with non-functioning toilet block
- Kiosk stand
- DFES water tanks
- Power and water access
- Raised earth formed stage area
- Mature growth trees
- Minor storm water drainage directing overland water flows toward and around the oval

There is general agreement that the existing amenity and infrastructure is aging and in need of upgrading in order to support the new prospects the Shire has in the pipeline for the Jarrahdale Oval with support of the community. Any outcome however needs to be mindful in retaining the unique heritage and rural appeal that is Jarrahdale.

FIGURE 15. SITE AERIAL. SOURCE: MNG MAPS