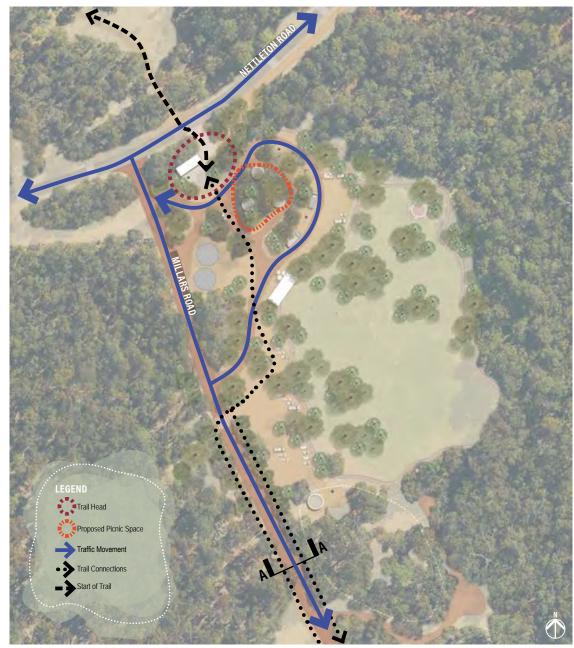

### **5.3** SAFE & ACCESSIBLE

Nettleton and Millar Roads will require traffic calming such as rumble strips, signage and road marking/ colour change devices to ensure safe road movements along and crossing for all trail users.

Prior to journeying along any of the trails a sheltered mustering point with wayfinding systems will allow for equipment pre-check and safe trail planning.

FIGURE 26. SAFE SHOULDER RIDING AND ROAD CROSSING

FIGURE 27. AUDIBLE ALERT FOR DRIVERS TO SLOW DOWN - RUMBLE STRIPS

FIGURE 28. SAFE & ACCESSIBLE DIAGRAM