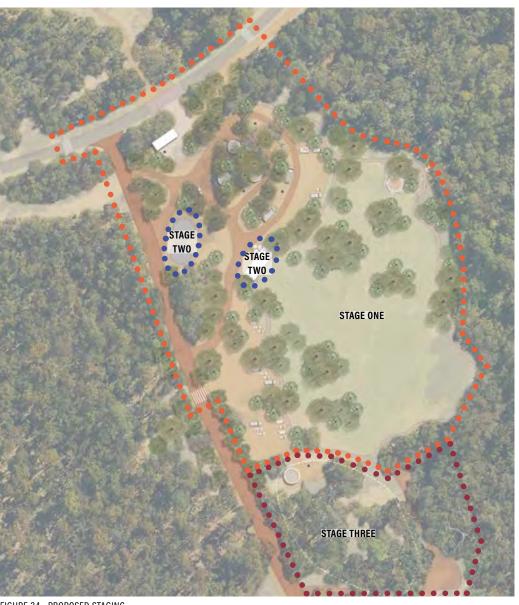

E  Dog Park Shelter  Dorp Rark Shelter  Dog park Shelter  Dog apility items (various)  Gates  Upgrading Stage Area  Subtotal  IRRIGATION  Irrigation, allowance (Tanker Watering for establishment)  Subtotal  MAINTAINANCE & LIABILITY PERIOD  Establishment, Maintenance & Liability Period for all irrigation, hard and soft landscape items following Practical Competition and Confidence and Subtoxing Practical Competition and Confidence rediffication of defects | 1<br>1<br>230<br>4<br>2<br>1   | allow  item item im item item each allow | \$15,000.00<br>\$15,000.00<br>\$4,000.00<br>\$250.00<br>\$350.00<br>\$35,000.00<br>\$35,000.00 | \$100,000.00<br>\$350,000.00<br>\$15,000.00<br>\$4,000.00<br>\$57,500.00<br>\$14,000.00<br>\$10,000.00<br>\$15,000.00<br>\$75,000.00<br>\$75,000.00<br>\$75,000.00 |



FIGURE 34. PROPOSED STAGING