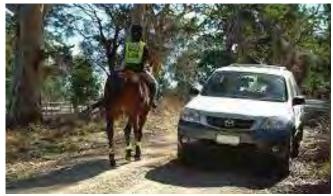

### **5.3** SAFE & ACCESSIBLE

Nettleton and Millar Roads will require traffic calming such as rumble strips, signage and road marking/ colour change devices to ensure safe road movements along and crossing for all trail users.

Prior to journeying along any of the trails a sheltered mustering point with wayfinding systems will allow for equipment pre-check and safe trail planning.

FIGURE 26. SAFE SHOULDER RIDING AND ROAD CROSSING

FIGURE 27. AUDIBLE ALERT FOR DRIVERS TO SLOW DOWN - RUMBLE STRIPS

FIGURE 28. SAFE & ACCESSIBLE DIAGRAM