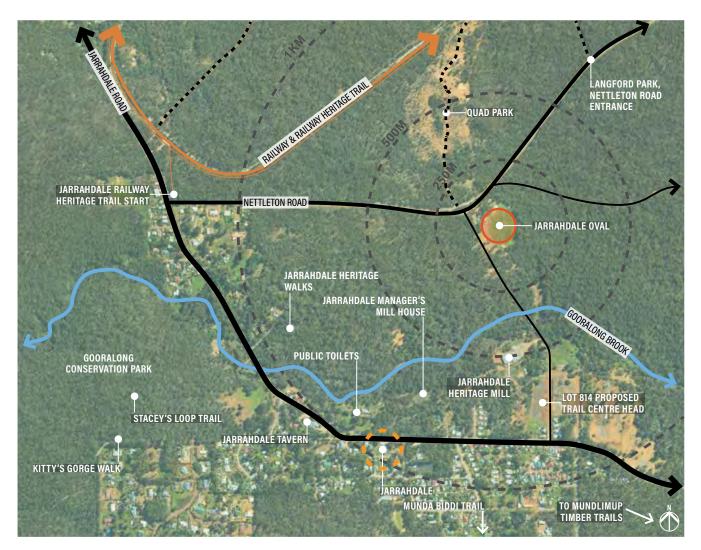

### 3.1 BROAD CONTEXT

Trails Head is a passive recreational space located on Millars Road in Jarrahdale and is approximately two kilometers from the Jarrahdale Town Centre.

Less than an hour's drive from Perth, Fremantle or Mandurah, the location suits most day venturer's wishing to come to the area with keen interest in the leisure, sport, and nature. Key focus being recreational activities within a natural setting, that is a short drive away and provides activities that differ from your standard inner suburban such as horse riding, mountain bike riding and bushwalking.

FIGURE 13. SITE CONTEXT AERIAL, SOURCE: MNG MAPS

### 3.2 LOCAL CONTEXT

Trails Head is under utilised and is strategically located near existing bridle trail networks and the proposed Mundijong to Jarrahdale Rail Trail. It is also a meeting point where walk trails such as Kitty's Gorge Walk, Mundlimup Timber Trail and the Munda Biddi Trail pass nearby.

FIGURE 14. LOCAL SITE CONTEXT AERIAL. SOURCE: MNG MAPS