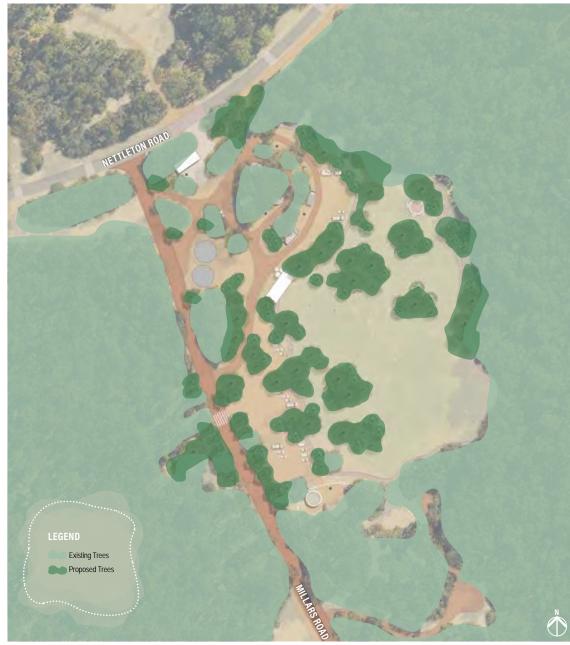

### 5.5 THE MASTERPLAN

The proposed masterplan aims to create an attractive functional event and trail user space that caters to a wide variety of users, events and gatherings.

#### LEGEND

- Multi-use 'signature' shelter with seating, tables, signage, toilets, end of trip facilities, AED, water, power, drink fountain & bins
- Meeting point shelter with signage, seating, drink fountain, bins & planting
- 3 Picnic settings & bins
- 4 Trail access
- 5 Car parking
- 6 Horse float/trailer parking
- 7 Public open space
- 8 Stage area for events
- 9 Walking trail
- 10 Dog off leash park with dog bubbler
- 11 Yarning circle (informal meeting space)
- 12 DFES tanks
- 13 Traffic calming & crossings

FIGURE 32. PROPOSED MASTERPLAN