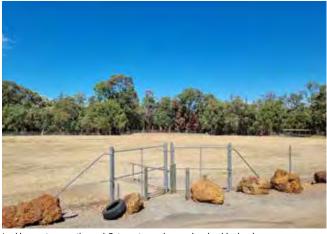

Looking north east towards the existing ablution block, DFES tanks and vehicle parking.

Looking eastwards at the log chop stage.

Looking east across the oval. Entry gates and secondary boulder barriers.

Looking generally east across the oval.

FIGURE 10. PHOTOS FROM SITE VISIT CONDUCTED BY UDLA SOURCE: UDLA, FEBRUARY 2021