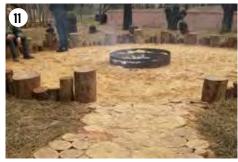

### **5.6 THE MASTERPLAN PRECEDENTS**

The precedent imagery helps to illustrate the 13 key items on the masterplan.

Multi-use 'signature' shelter that resides as an architectural statement in the landscape providing sense of place and Trails Head identity.

Trail head shelter - a basic muster point to gather and prepare before heading off to the many different trails. Wayfinding, seating and water.

Picnic shelter with seating, table and BBQ to cater for day visitors to the site.