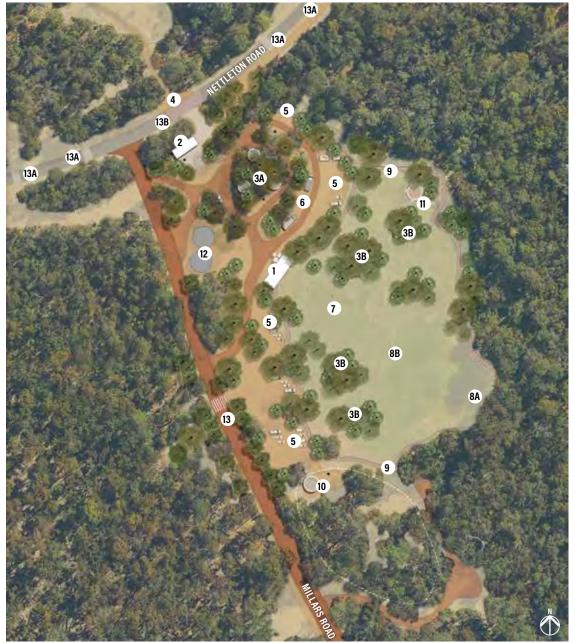

### **5.6 THE MASTERPLAN PRECEDENTS**

The precedent imagery helps to illustrate the 13 key items on the masterplan.

Multi-use 'signature' shelter that resides as an architectural statement in the landscape providing sense of place and Trails Head identity.

Trail head shelter - a basic muster point to gather and prepare before heading off to the many different trails. Wayfinding, seating and water.

Picnic shelter with seating, table and BBQ to cater for day visitors to the site.

Casual picnic spaces for less formal gatherings utilising natural shade and surrounds.

Trail head entrances - to ensure clear wayfinding and pathways to the many different trails in the area.

Parking - plenty of parking available for Trails Head and event users.

Horse float and trailer parking. Larger parking areas with rails to tie and dress horses, and space to turn around if required.

Public open space with shade and amenity. Flexibility to cater from small to large scale events.

Event stage - maintain raised and natural backdrop setting. Orientated for optimum audience viewing and ambient lighting opportunity. Scale to support commercial outdoor staging and covers.

Space for audience viewing both seated and standing.

Compacted gravel walking trail - a short casual walking trail around the site.

Off Lead Dog Park with shelter and dink fountain with dog bowl.

Yarning circle - a casual meeting place for site visitors.

Public urban art opportunity to provide an outdoor gallery on the DFES tanks.

Traffic calming devices to reduce vehicle speed and driver awareness of trail users crossing.

Horse and trail user crossing - gives prescence to Trails Head location, provides awareness and slow down markers.