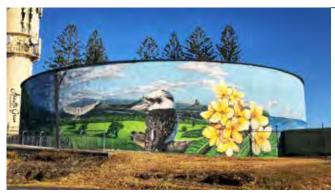

# 5.4 MAINTAIN NATURAL & CULTURAL HERITAGE

The Masterplan proposes to build upon the natural character of the site, and introduce more opportunities to engage with the cultural and natural heritage.

Urban artwork to the DFES tanks and signature architectural form to the shade structures will assist with the sense of place and identity of Trails Head in becoming a destination for both events and variety of trail users.

FIGURE 29. ARTWORK ON TANKS

FIGURE 30. YARNING CIRCLE: INFORMAL MEETING PLACE

FIGURE 31. NATURAL & CULTURAL HERITAGE DIAGRAM