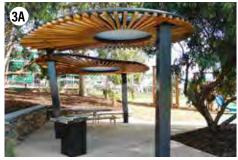

Trail head shelter - a basic muster point to gather and prepare before heading off to the many different trails. Wayfinding, seating and water.

Picnic shelter with seating, table and BBQ to cater for day visitors to the site.