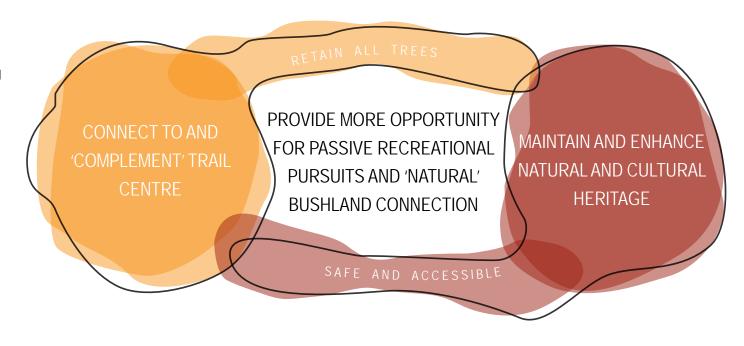

### 4.1 PRINCIPLES

Prior to any design consideration key principles to approaching the site were developed in order to help guide and shape the masterplan. The following principles aim to be the key drivers for change to the Jarrahdale Oval;

- Connect to and compliment the Trail Centre,
- Maintain and enhance Jarrahdale's natural and cultural heritage,
- Retain all trees,
- Be safe and accessible,
- Provide more opportunity for passive recreational pursuits and natural bushland connection.

FIGURE 18. PRINCIPLES FRAMEWORK