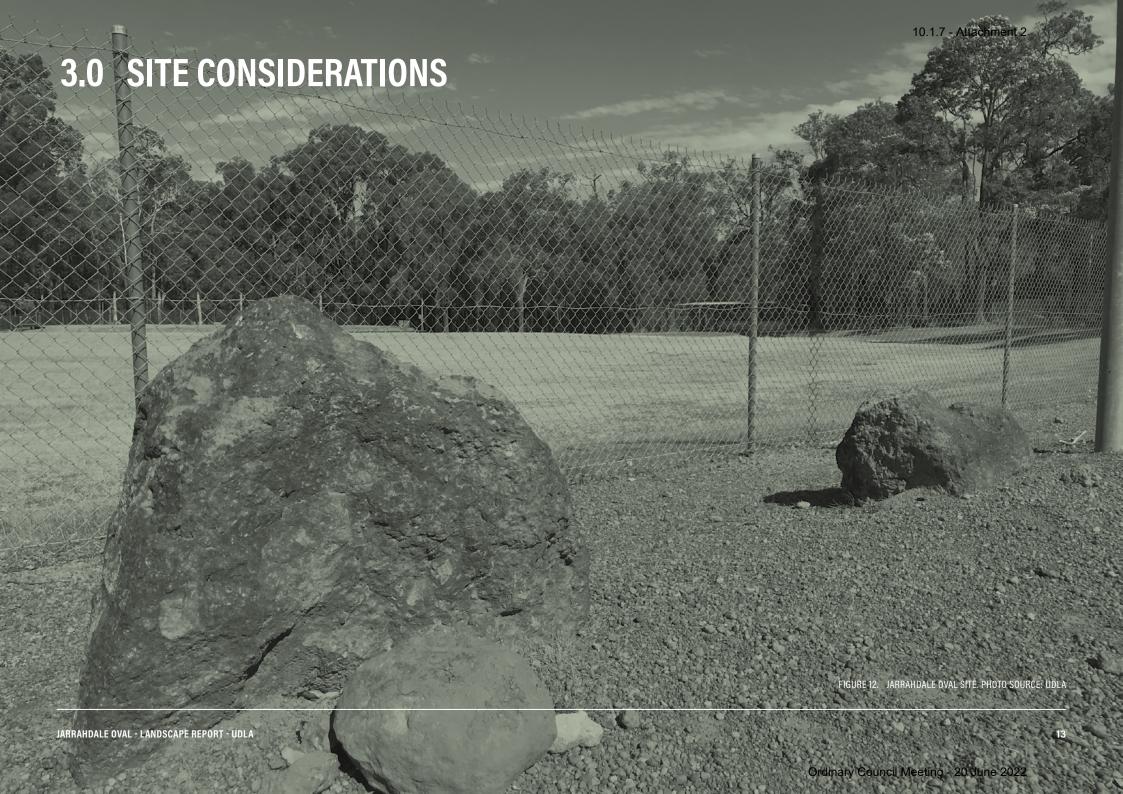

### 3.3 SITE CONTEXT

Jarrahdale Oval currently comprises the following:

- A large turfed non-irrigated oval-like form
- Fenced off area for dog off-leash exercise
- Unsealed, loose surface parking areas
- Degraded pavilion with non-functioning toilet block
- Kiosk stand
- DFES water tanks
- Power and water access
- Raised earth formed stage area
- Mature growth trees
- Minor storm water drainage directing overland water flows toward and around the oval

### 3.4 SITE CONSIDERATIONS

- Existing bordering fence line funded by State Government. Community involvement in its establishment would subject to criticism if removed.
- Fenced area used for dog off-leash exercise.
- Healthy mature trees to be retained.
- Trail access over Nettleton and Millars Road presents safety issues in crossing being predominantly on road bend and intersection.
- DFES water tank (x2) location and access to be unhindered.
- Compliment and not to take away key functions of the proposed Trail Centre (Lot 814).
- Distance and access to Trails and Town Centre.
- Footpath connection from Trail Head to Town Centre to be implemented.
- Existing road network.
- Retain natural aspect and countryside feel.
- Provision for designated horse float parking.
- Water stations for horses.
- Wi-Fi access and mobile reception limited.
- 'Sense Check' community feedback.
- Ensure good sight lines are maintained for event viewing by patrons.
- To reconsider fence line alignment, its extent (dog park vs events), height and appeal.
- Improve event space utilisation and requirements.
- Increase tree numbers to improve shade amenity over picnic settings and rest areas.