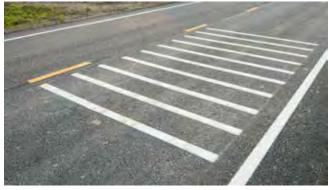

### **5.3** SAFE & ACCESSIBLE

Nettleton and Millar Roads will require traffic calming such as rumble strips, signage and road marking/ colour change devices to ensure safe road movements along and crossing for all trail users.

FIGURE 27. AUDIBLE ALERT FOR DRIVERS TO SLOW DOWN - RUMBLE STRIPS

FIGURE 28. SAFE & ACCESSIBLE DIAGRAM