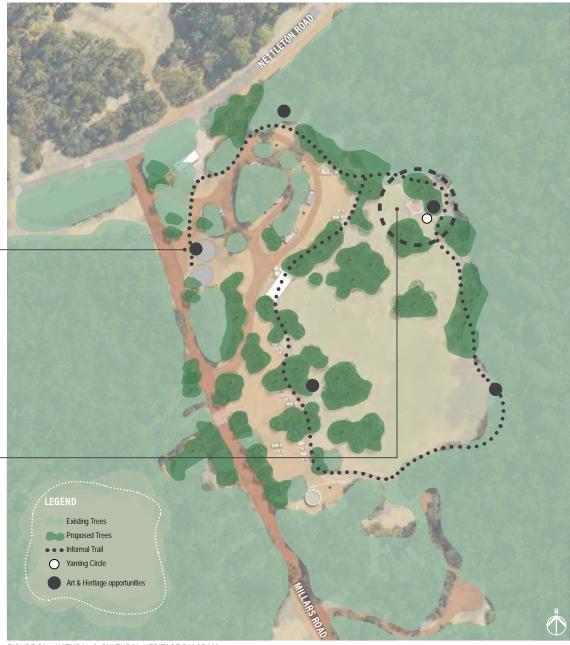

### 5.5 THE MASTERPLAN

The proposed masterplan aims to create an attractive functional event and trail user space that caters to a wide variety of users, events and gatherings.

#### LEGEND

- Multi-use 'signature' shelter with seating, tables, signage, toilets, end of trip facilities, AED, water, power, drink fountain & bins
- Meeting point shelter with signage, seating, drink fountain, bins & planting
- 3 Picnic settings & bins
- 4 Trail access
- 5 Car parking
- 6 Horse float/trailer parking
- 7 Public open space
- 8 Stage area for events
- 9 Walking trail
- 10 Dog off leash park with dog bubbler
- 11 Yarning circle (informal meeting space)
- 12 DFES tanks
- 13 Traffic calming & crossings

FIGURE 32. PROPOSED MASTERPLAN