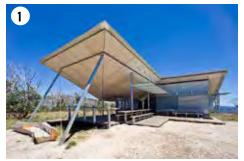

### **5.6 THE MASTERPLAN PRECEDENTS**

The precedent imagery helps to illustrate the 13 key items on the masterplan.

Multi-use 'signature' shelter that resides as an architectural statement in the landscape providing sense of place and Trails Head identity.