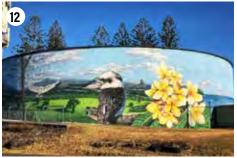

# 5.4 MAINTAIN NATURAL & CULTURAL HERITAGE

The Masterplan proposes to build upon the natural character of the site, and introduce more opportunities to engage with the cultural and natural heritage.

Urban artwork to the DFES tanks and signature architectural form to the shade structures will assist with the sense of place and identity of Trails Head in becoming a destination for both events and variety of trail users.

FIGURE 29. ARTWORK ON TANKS

FIGURE 30. YARNING CIRCLE: INFORMAL MEETING PLACE

FIGURE 31. NATURAL & CULTURAL HERITAGE DIAGRAM