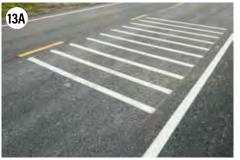

### **5.3** SAFE & ACCESSIBLE

Nettleton and Millar Roads will require traffic calming such as rumble strips, signage and road marking/ colour change devices to ensure safe road movements along and crossing for all trail users.

FIGURE 27. AUDIBLE ALERT FOR DRIVERS TO SLOW DOWN - RUMBLE STRIPS

FIGURE 28. SAFE & ACCESSIBLE DIAGRAM