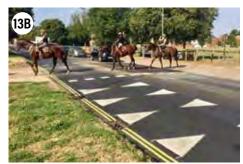

### **5.3** SAFE & ACCESSIBLE

Nettleton and Millar Roads will require traffic calming such as rumble strips, signage and road marking/ colour change devices to ensure safe road movements along and crossing for all trail users.

Prior to journeying along any of the trails a sheltered mustering point with wayfinding systems will allow for equipment pre-check and safe trail planning.

FIGURE 26. SAFE SHOULDER RIDING AND ROAD CROSSING

Traffic calming devices to reduce vehicle speed and driver awareness of trail users crossing.

Horse and trail user crossing - gives prescence to Trails Head location, provides awareness and slow down markers.