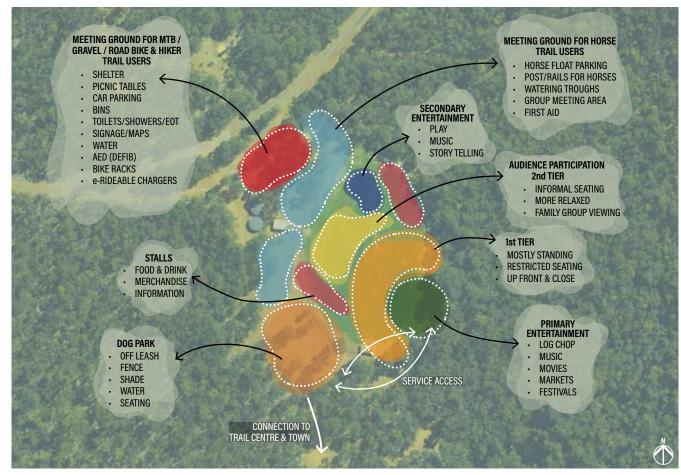

### 4.2 SPATIAL ANALYSIS FOR EVENTS

Upon studying the site's existing condition, current use, intended variety of future uses, community and Shire expectations, the spatial study (right) analyses how space could be arranged with minimal impact or change to the existing site, bushland and community infrastructure.

Guided by key principles, published material and discussions with the Shire, Trails Head spatially aims to cater for the following;

- Large scale events and festivals
- Small scale community events and markets
- Trail users and specific parking needs
- Dog off-leash park
- DFES access to water tanks and fire safety

A preliminary investigation of the site for event design layout has taken in to consideration the following;

- Site contours and existing conditions
- Solar orientation and natural lighting
- Audience viewing / uninterrupted sight lines
- Space flexibility
- Services (water, power)
- Fixed structures (Pavilion, toilets, etc.)

FIGURE 19. SITE FUNCTIONS DIAGRAM