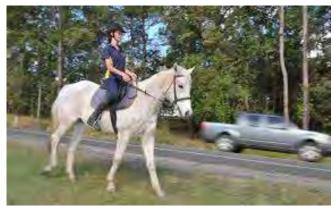

### **5.3** SAFE & ACCESSIBLE

Nettleton and Millar Roads will require traffic calming such as rumble strips, signage and road marking/ colour change devices to ensure safe road movements along and crossing for all trail users.

Prior to journeying along any of the trails a sheltered mustering point with wayfinding systems will allow for equipment pre-check and safe trail planning.

FIGURE 26. SAFE SHOULDER RIDING AND ROAD CROSSING

FIGURE 27. AUDIBLE ALERT FOR DRIVERS TO SLOW DOWN - RUMBLE STRIPS

FIGURE 28. SAFE & ACCESSIBLE DIAGRAM