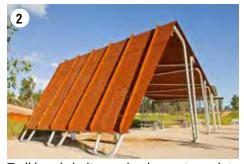

Trail head shelter - a basic muster point to gather and prepare before heading off to the many different trails. Wayfinding, seating and water.

Picnic shelter with seating, table and BBQ to cater for day visitors to the site.