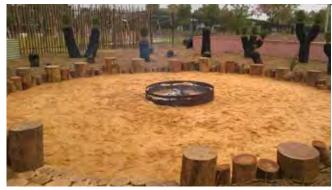

Compacted gravel walking trail - a short casual walking trail around the site.

Off Lead Dog Park with shelter and dink fountain with dog bowl.

Yarning circle - a casual meeting place for site visitors.

Public urban art opportunity to provide an outdoor gallery on the DFES tanks.