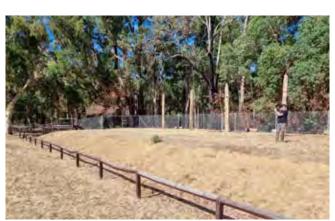

### 3.3 SITE CONTEXT

Jarrahdale Oval currently comprises the following:

- A large turfed non-irrigated oval-like form
- Fenced off area for dog off-leash exercise
- Unsealed, loose surface parking areas
- Degraded pavilion with non-functioning toilet block
- Kiosk stand
- DFES water tanks
- Power and water access
- Raised earth formed stage area
- Mature growth trees
- Minor storm water drainage directing overland water flows toward and around the oval

### 3.4 SITE CONSIDERATIONS

- Existing bordering fence line funded by State Government. Community involvement in its establishment would subject to criticism if removed.
- Fenced area used for dog off-leash exercise.
- Healthy mature trees to be retained.
- Trail access over Nettleton and Millars Road presents safety issues in crossing being predominantly on road bend and intersection.
- DFES water tank (x2) location and access to be unhindered.
- Compliment and not to take away key functions of the proposed Trail Centre (Lot 814).
- Distance and access to Trails and Town Centre.
- Footpath connection from Trail Head to Town Centre to be implemented.
- Existing road network.
- Retain natural aspect and countryside feel.
- Provision for designated horse float parking.
- Water stations for horses.
- Wi-Fi access and mobile reception limited.
- 'Sense Check' community feedback.
- Ensure good sight lines are maintained for event viewing by patrons.
- To reconsider fence line alignment, its extent (dog park vs events), height and appeal.
- Improve event space utilisation and requirements.
- Increase tree numbers to improve shade amenity over picnic settings and rest areas.