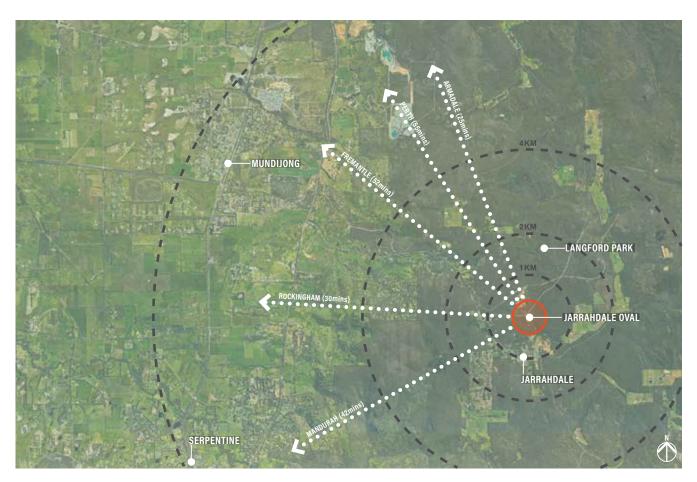

### 3.1 BROAD CONTEXT

Trails Head is a passive recreational space located on Millars Road in Jarrahdale and is approximately two kilometers from the Jarrahdale Town Centre.

Less than an hour's drive from Perth, Fremantle or Mandurah, the location suits most day venturer's wishing to come to the area with keen interest in the leisure, sport, and nature. Key focus being recreational activities within a natural setting, that is a short drive away and provides activities that differ from your standard inner suburban such as horse riding, mountain bike riding and bushwalking.