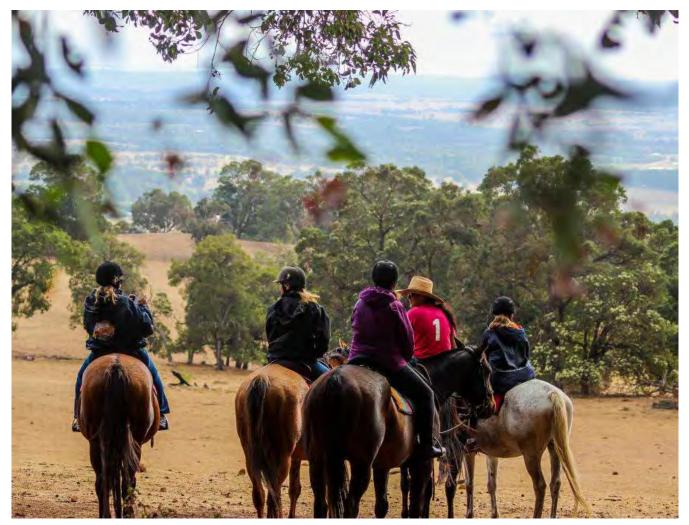

FIGURE 11. ABOVE, HORSEBACK RIDE IN JARRAHDALE. PHOTO SOURCE: JARRAHDALE EQUESTRIAN