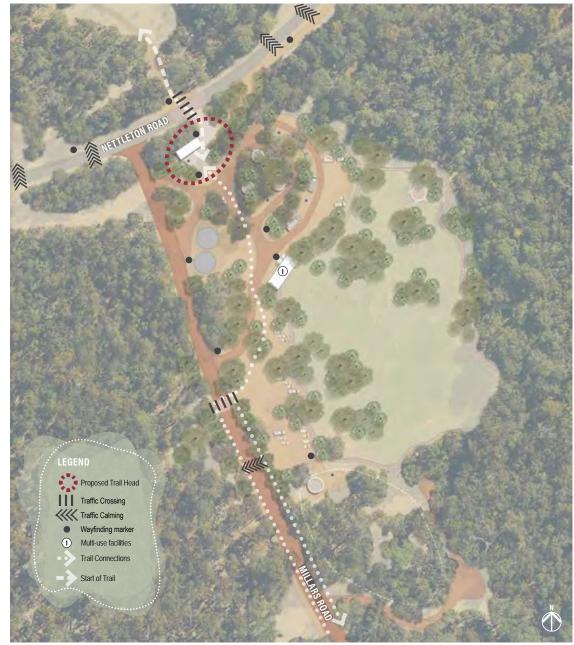

### 5.5 THE MASTERPLAN

The proposed masterplan aims to create an attractive functional event and trail user space that caters to a wide variety of users, events and gatherings.

#### LEGEND

- Multi-use 'signature' shelter with seating, tables, signage, toilets, end of trip facilities, AED, water, power, drink fountain & bins
- Meeting point shelter with signage, seating, drink fountain, bins & planting
- 3 Picnic settings & bins
- 4 Trail access
- 5 Car parking
- 6 Horse float/trailer parking
- 7 Public open space
- 8 Stage area for events
- 9 Walking trail
- 10 Dog off leash park with dog bubbler
- 11 Yarning circle (informal meeting space)
- 12 DFES tanks
- 13 Traffic calming & crossings

FIGURE 32. PROPOSED MASTERPLAN