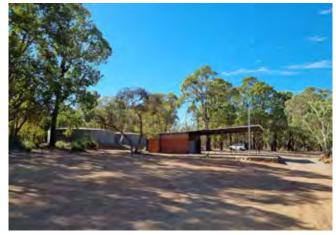

### 3.3 SITE CONTEXT

Jarrahdale Oval currently comprises the following:

- A large turfed non-irrigated oval-like form
- Fenced off area for dog off-leash exercise
- Unsealed, loose surface parking areas
- Degraded pavilion with non-functioning toilet block
- Kiosk stand
- DFES water tanks
- Power and water access
- Raised earth formed stage area
- Mature growth trees
- Minor storm water drainage directing overland water flows toward and around the oval

There is general agreement that the existing amenity and infrastructure is aging and in need of upgrading in order to support the new prospects the Shire has in the pipeline for the Jarrahdale Oval with support of the community. Any outcome however needs to be mindful in retaining the unique heritage and rural appeal that is Jarrahdale.