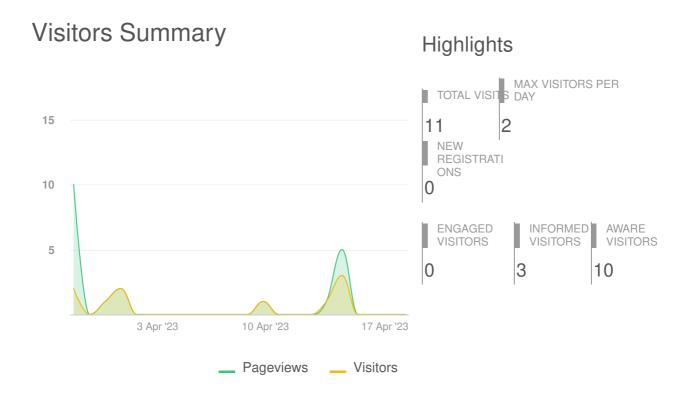

### **PARTICIPANT SUMMARY**

| ENGAGED     | <b>0</b> ENGAGED PARTICIPANT  | TS .              |              |                                |                                                             |
|-------------|-------------------------------|-------------------|--------------|--------------------------------|-------------------------------------------------------------|
|             |                               | Registered        | Unverified   | Anonymous                      |                                                             |
|             | Contributed on Forums         | 0                 | 0            | 0                              |                                                             |
| 11150 01150 | Participated in Surveys       | 0                 | 0            | 0                              |                                                             |
| INFORMED    | Contributed to Newsfeeds      | 0                 | 0            | 0                              |                                                             |
|             | Participated in Quick Polls   | 0                 | 0            | 0                              |                                                             |
|             | Posted on Guestbooks          | 0                 | 0            | 0                              |                                                             |
|             | Contributed to Stories        | 0                 | 0            | 0                              |                                                             |
|             | Asked Questions               | 0                 | 0            | 0                              |                                                             |
| AWARE       | Placed Pins on Places         | 0                 | 0            | 0                              |                                                             |
|             | Contributed to Ideas          | 0                 | 0            | 0                              |                                                             |
|             | * A single engaç              | ged participant c | an perform n | nultiple actions               | * Calculated as a percentage of total visits to the Project |
| ENGAGED     | 3 INFORMED PARTICIPAN         | TS                |              |                                | (9                                                          |
|             | _                             |                   |              | <ul><li>Participants</li></ul> | Council Policy - Crossovers 3 (30.0%                        |
|             | Viewed a video                |                   |              | 0                              |                                                             |
| INFORMED    | Viewed a photo                |                   |              | 0                              |                                                             |
|             | Downloaded a document         |                   |              | 2                              |                                                             |
|             | Visited the Key Dates page    |                   |              | 0                              |                                                             |
|             | Visited an FAQ list Page      |                   |              | 0                              |                                                             |
|             | Visited Instagram Page        |                   |              | 0                              |                                                             |
| AWA D.E.    | Visited Multiple Project Page | S                 |              | 2                              |                                                             |
| AWARE       | Contributed to a tool (engage | ed)               |              | 0                              |                                                             |
|             | * A single inforn             | ned participant c | an perform n | nultiple actions               | * Calculated as a percentage of total visits to the Project |
| ENGAGED     | 10 AWARE PARTICIPANTS         |                   |              | Doubleinsunts                  |                                                             |
|             | Visited at least one Page     |                   |              | Participants                   | Council Policy - Crossovers                                 |
| INFORMED    |                               |                   |              |                                |                                                             |
|             |                               |                   |              |                                |                                                             |
|             |                               |                   |              |                                |                                                             |
|             |                               |                   |              |                                |                                                             |
| AWARE       |                               |                   |              |                                |                                                             |
|             | * Aware user could have also  | performed an l    | nformed or E | ingaged Action                 | * Total list of unique visitors to the project              |

# **SELECTED PROJECTS - FULL LIST**

| PROJECT TITLE               | AWARE | INFORMED | ENGAGED |
|-----------------------------|-------|----------|---------|
| Council Policy - Crossovers | 10    | 3        | 0       |