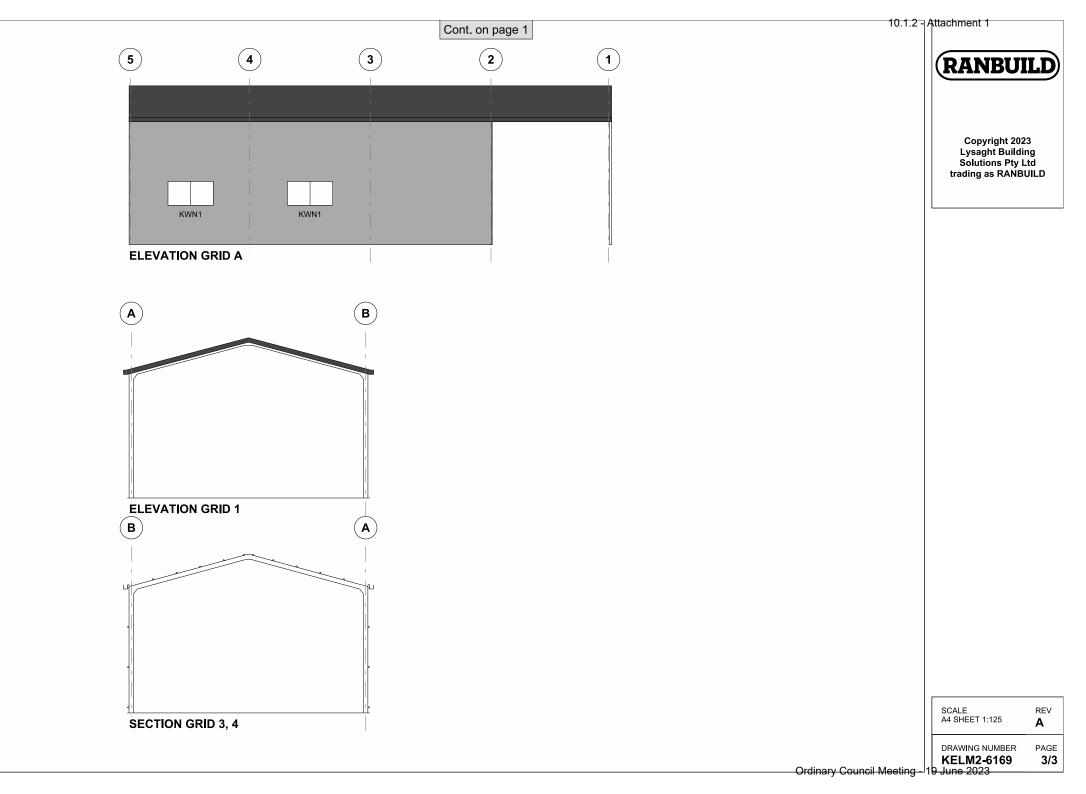

10.1.2 - Attachment 1

CLADDING

(RANBUILD)

Copyright 2023 Lysaght Building Solutions Pty Ltd trading as RANBUILD

FINISH COLOUR

|     | ROOF                                              |                                                      | CUSTOM ORB 0.42 BMT |                                                                                     | СВ | AA     |  |  |  |  |  |
|-----|---------------------------------------------------|------------------------------------------------------|---------------------|-------------------------------------------------------------------------------------|----|--------|--|--|--|--|--|
|     | WALLS                                             |                                                      | TRIMDEK 0.35 BMT    |                                                                                     | СВ | AA     |  |  |  |  |  |
|     | CORNERS                                           |                                                      | -                   |                                                                                     | СВ | AA     |  |  |  |  |  |
|     | BARGE                                             |                                                      |                     | -                                                                                   | СВ | AA     |  |  |  |  |  |
|     | GUTTER                                            |                                                      |                     | SHEERLINE                                                                           | СВ | AA     |  |  |  |  |  |
|     | DOWNPIPE                                          |                                                      | 100x50              |                                                                                     | СВ | AA     |  |  |  |  |  |
|     | 0.35bmt=0.40tct; 0.42bmt=0.47tct; 0.48bmt=0.53tct |                                                      |                     |                                                                                     |    |        |  |  |  |  |  |
|     | ACCESSORY SCHEDULE & LEGEND                       |                                                      |                     |                                                                                     |    |        |  |  |  |  |  |
|     | QTY                                               | MARK                                                 |                     | DESCRIPTION                                                                         |    |        |  |  |  |  |  |
|     | 2                                                 | RD1                                                  |                     | B&D, Firmadoor, R.D, Indust. "R2F",W/Lock , 3525<br>high x 3350 wide Clr. Open. C/B |    |        |  |  |  |  |  |
|     | 1                                                 | L650-13                                              |                     | Larnec Door & Frame Kit, 650/37, Std. 2040 x 820 C/<br>Bond                         |    |        |  |  |  |  |  |
|     | 2                                                 | KWN1                                                 |                     | AMI - Reg A & B, 790x1505 CLR + FG Fly Screen,<br>Window Kit (BDSP)                 |    |        |  |  |  |  |  |
|     |                                                   |                                                      |                     |                                                                                     |    |        |  |  |  |  |  |
|     |                                                   |                                                      |                     |                                                                                     |    |        |  |  |  |  |  |
|     |                                                   |                                                      |                     |                                                                                     |    |        |  |  |  |  |  |
|     |                                                   |                                                      |                     |                                                                                     |    |        |  |  |  |  |  |
|     |                                                   |                                                      |                     |                                                                                     |    |        |  |  |  |  |  |
|     |                                                   |                                                      |                     |                                                                                     |    |        |  |  |  |  |  |
|     |                                                   |                                                      |                     |                                                                                     |    |        |  |  |  |  |  |
|     |                                                   |                                                      |                     |                                                                                     |    |        |  |  |  |  |  |
|     |                                                   |                                                      |                     |                                                                                     |    |        |  |  |  |  |  |
|     | ARCHIT                                            | ARCHITECTURAL DRAWING ONLY, NOT FOR CONSTRUCTION USE |                     |                                                                                     |    |        |  |  |  |  |  |
|     |                                                   |                                                      |                     |                                                                                     |    |        |  |  |  |  |  |
| - T |                                                   |                                                      |                     |                                                                                     |    | CLIENT |  |  |  |  |  |

8060 SPAN x 4200 EAVE x 16040 LONG

DRAWING NUMBER REV PAGE KELM2-6169 1/3 Α

Ordinary Council Meeting - 19 June 2023

10.1.2 - Attachment 1

RANBUILD

Copyright 2023 Lysaght Building Solutions Pty Ltd trading as RANBUILD