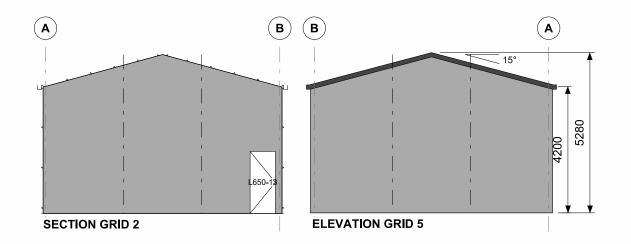

10.1.2 - Attachment 1

CLADDING

(RANBUILD)

Copyright 2023 Lysaght Building Solutions Pty Ltd trading as RANBUILD

FINISH COLOUR

|     | ROOF                                              |                                                      | CUSTOM ORB 0.42 BMT |                                                                                     | СВ | AA     |  |  |  |  |  |
|-----|---------------------------------------------------|------------------------------------------------------|---------------------|-------------------------------------------------------------------------------------|----|--------|--|--|--|--|--|
|     | WALLS                                             |                                                      | TRIMDEK 0.35 BMT    |                                                                                     | СВ | AA     |  |  |  |  |  |
|     | CORNERS                                           |                                                      | -                   |                                                                                     | СВ | AA     |  |  |  |  |  |
|     | BARGE                                             |                                                      |                     | -                                                                                   | СВ | AA     |  |  |  |  |  |
|     | GUTTER                                            |                                                      |                     | SHEERLINE                                                                           | СВ | AA     |  |  |  |  |  |
|     | DOWNPIPE                                          |                                                      | 100x50              |                                                                                     | СВ | AA     |  |  |  |  |  |
|     | 0.35bmt=0.40tct; 0.42bmt=0.47tct; 0.48bmt=0.53tct |                                                      |                     |                                                                                     |    |        |  |  |  |  |  |
|     | ACCESSORY SCHEDULE & LEGEND                       |                                                      |                     |                                                                                     |    |        |  |  |  |  |  |
|     | QTY                                               | MARK                                                 |                     | DESCRIPTION                                                                         |    |        |  |  |  |  |  |
|     | 2                                                 | RD1                                                  |                     | B&D, Firmadoor, R.D, Indust. "R2F",W/Lock , 3525<br>high x 3350 wide Clr. Open. C/B |    |        |  |  |  |  |  |
|     | 1                                                 | L650-13                                              |                     | Larnec Door & Frame Kit, 650/37, Std. 2040 x 820 C/<br>Bond                         |    |        |  |  |  |  |  |
|     | 2                                                 | KWN1                                                 |                     | AMI - Reg A & B, 790x1505 CLR + FG Fly Screen,<br>Window Kit (BDSP)                 |    |        |  |  |  |  |  |
|     |                                                   |                                                      |                     |                                                                                     |    |        |  |  |  |  |  |
|     |                                                   |                                                      |                     |                                                                                     |    |        |  |  |  |  |  |
|     |                                                   |                                                      |                     |                                                                                     |    |        |  |  |  |  |  |
|     |                                                   |                                                      |                     |                                                                                     |    |        |  |  |  |  |  |
|     |                                                   |                                                      |                     |                                                                                     |    |        |  |  |  |  |  |
|     |                                                   |                                                      |                     |                                                                                     |    |        |  |  |  |  |  |
|     |                                                   |                                                      |                     |                                                                                     |    |        |  |  |  |  |  |
|     |                                                   |                                                      |                     |                                                                                     |    |        |  |  |  |  |  |
|     |                                                   |                                                      |                     |                                                                                     |    |        |  |  |  |  |  |
|     | ARCHIT                                            | ARCHITECTURAL DRAWING ONLY, NOT FOR CONSTRUCTION USE |                     |                                                                                     |    |        |  |  |  |  |  |
|     |                                                   |                                                      |                     |                                                                                     |    |        |  |  |  |  |  |
| - T |                                                   |                                                      |                     |                                                                                     |    | CLIENT |  |  |  |  |  |

8060 SPAN x 4200 EAVE x 16040 LONG

DRAWING NUMBER REV PAGE KELM2-6169 1/3 Α

Ordinary Council Meeting - 19 June 2023

10.1.2 - Attachment 1

RANBUILD

Copyright 2023 Lysaght Building Solutions Pty Ltd trading as RANBUILD