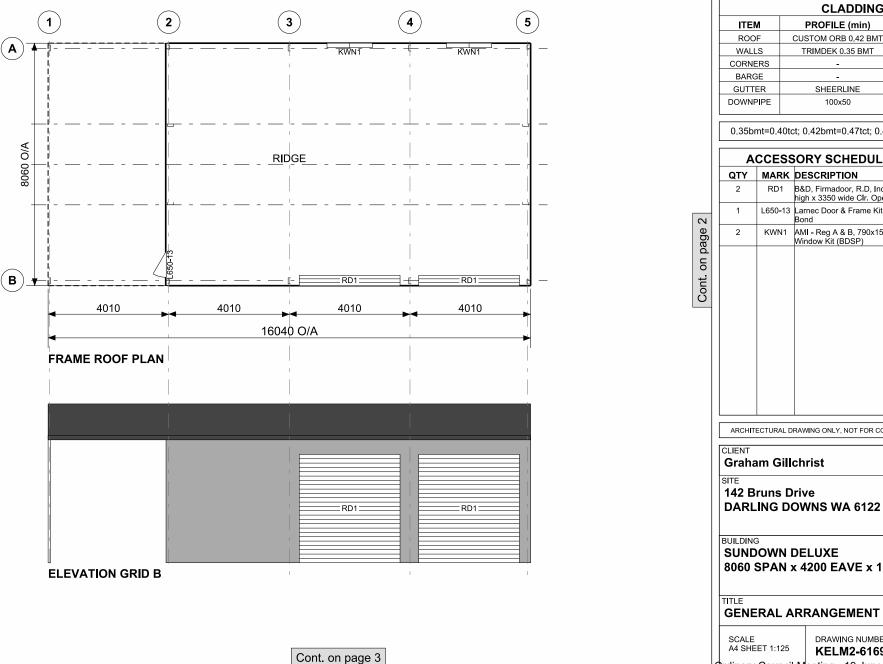

10.1.2 - Attachment 1

CLADDING

(RANBUILD)

Copyright 2023 Lysaght Building Solutions Pty Ltd trading as RANBUILD

FINISH COLOUR

|     | ROOF                                              |                                                      | CUSTOM ORB 0.42 BMT |                                                                                     | СВ | AA     |  |  |  |  |  |
|-----|---------------------------------------------------|------------------------------------------------------|---------------------|-------------------------------------------------------------------------------------|----|--------|--|--|--|--|--|
|     | WALLS                                             |                                                      | TRIMDEK 0.35 BMT    |                                                                                     | СВ | AA     |  |  |  |  |  |
|     | CORNERS                                           |                                                      | -                   |                                                                                     | СВ | AA     |  |  |  |  |  |
|     | BARGE                                             |                                                      |                     | -                                                                                   | СВ | AA     |  |  |  |  |  |
|     | GUTTER                                            |                                                      |                     | SHEERLINE                                                                           | СВ | AA     |  |  |  |  |  |
|     | DOWNPIPE                                          |                                                      | 100x50              |                                                                                     | СВ | AA     |  |  |  |  |  |
|     | 0.35bmt=0.40tct; 0.42bmt=0.47tct; 0.48bmt=0.53tct |                                                      |                     |                                                                                     |    |        |  |  |  |  |  |
|     | ACCESSORY SCHEDULE & LEGEND                       |                                                      |                     |                                                                                     |    |        |  |  |  |  |  |
|     | QTY                                               | MARK                                                 |                     | DESCRIPTION                                                                         |    |        |  |  |  |  |  |
|     | 2                                                 | RD1                                                  |                     | B&D, Firmadoor, R.D, Indust. "R2F",W/Lock , 3525<br>high x 3350 wide Clr. Open. C/B |    |        |  |  |  |  |  |
|     | 1                                                 | L650-13                                              |                     | Larnec Door & Frame Kit, 650/37, Std. 2040 x 820 C/<br>Bond                         |    |        |  |  |  |  |  |
|     | 2                                                 | KWN1                                                 |                     | AMI - Reg A & B, 790x1505 CLR + FG Fly Screen,<br>Window Kit (BDSP)                 |    |        |  |  |  |  |  |
|     |                                                   |                                                      |                     |                                                                                     |    |        |  |  |  |  |  |
|     |                                                   |                                                      |                     |                                                                                     |    |        |  |  |  |  |  |
|     |                                                   |                                                      |                     |                                                                                     |    |        |  |  |  |  |  |
|     |                                                   |                                                      |                     |                                                                                     |    |        |  |  |  |  |  |
|     |                                                   |                                                      |                     |                                                                                     |    |        |  |  |  |  |  |
|     |                                                   |                                                      |                     |                                                                                     |    |        |  |  |  |  |  |
|     |                                                   |                                                      |                     |                                                                                     |    |        |  |  |  |  |  |
|     |                                                   |                                                      |                     |                                                                                     |    |        |  |  |  |  |  |
|     |                                                   |                                                      |                     |                                                                                     |    |        |  |  |  |  |  |
|     | ARCHIT                                            | ARCHITECTURAL DRAWING ONLY, NOT FOR CONSTRUCTION USE |                     |                                                                                     |    |        |  |  |  |  |  |
|     |                                                   |                                                      |                     |                                                                                     |    |        |  |  |  |  |  |
| - T |                                                   |                                                      |                     |                                                                                     |    | CLIENT |  |  |  |  |  |

8060 SPAN x 4200 EAVE x 16040 LONG

DRAWING NUMBER REV PAGE KELM2-6169 1/3 Α

Ordinary Council Meeting - 19 June 2023

10.1.2 - Attachment 1

RANBUILD

Copyright 2023 Lysaght Building Solutions Pty Ltd trading as RANBUILD