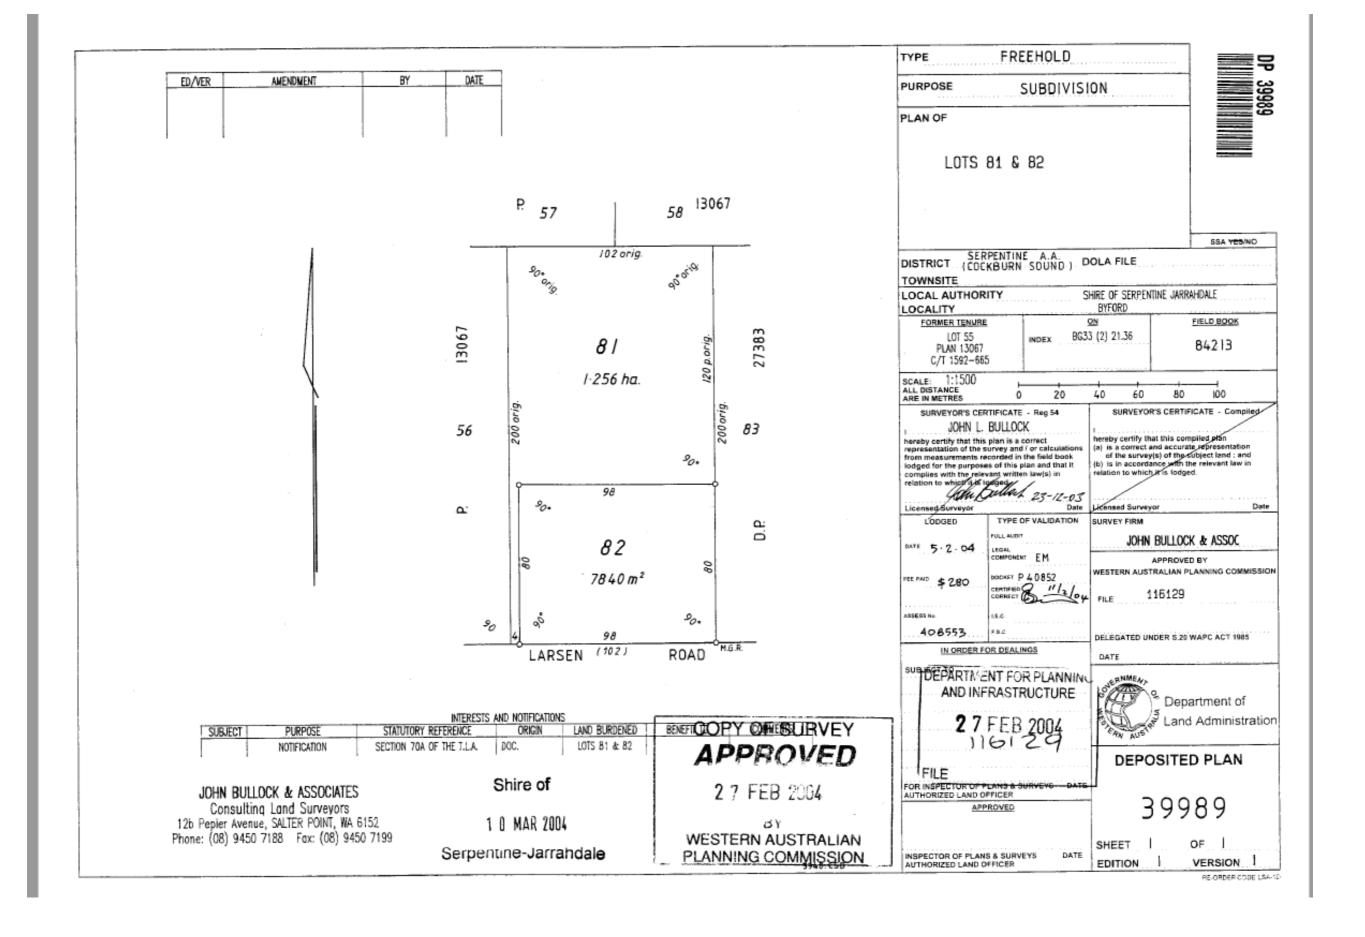

#### Deposited Plan 39989 – Assessment A398340

| BYFORD     |                         |                                                |              |                         |     |                                   | _                                                    |                                                                                        |                                                                                                           |                                                                             |              |                                                                                                                                                                     |                                                                           |
|------------|-------------------------|------------------------------------------------|--------------|-------------------------|-----|-----------------------------------|------------------------------------------------------|----------------------------------------------------------------------------------------|-----------------------------------------------------------------------------------------------------------|-----------------------------------------------------------------------------|--------------|---------------------------------------------------------------------------------------------------------------------------------------------------------------------|---------------------------------------------------------------------------|
| Assessment | Current UV<br>Valuation | Deposited<br>Plan, Plan,<br>Strata,<br>Diagram | Area<br>(Ha) | Certificate<br>of Title | Lot | Street Address                    | Land Use<br>Declaration<br>Form<br>Returned<br>(Y/N) | If Land Use Declaration Form Returned – land declared as used for Rural Purposes (Y/N) | Do the agricultural activities carried out on the land, represent the predominant use of the land?  (Y/N) | Do you<br>earn a<br>livelihood<br>from<br>these<br>activities<br>?<br>(Y/N) | Improvements | Investigation &<br>Findings                                                                                                                                         | Officer<br>Recommendation                                                 |
| A398340    | 530000                  | 39989                                          | 1.2560       | 2559/99                 | 81  | 184 LARSEN ROAD BYFORD<br>WA 6122 | Yes                                                  | Yes                                                                                    | No                                                                                                        | Yes                                                                         | Sheds        | Desktop review showed no significant rural activity. Not eligible for Farmland Concession and as per the ministers' guidelines would be classified as a hobby farm. | Change from<br>Unimproved Value<br>(UV) to Gross<br>Rental Value<br>(GRV) |

Lot 81 on Deposited Plan 39989 is a small town lot sized 12560m² and is zoned Urban Development.