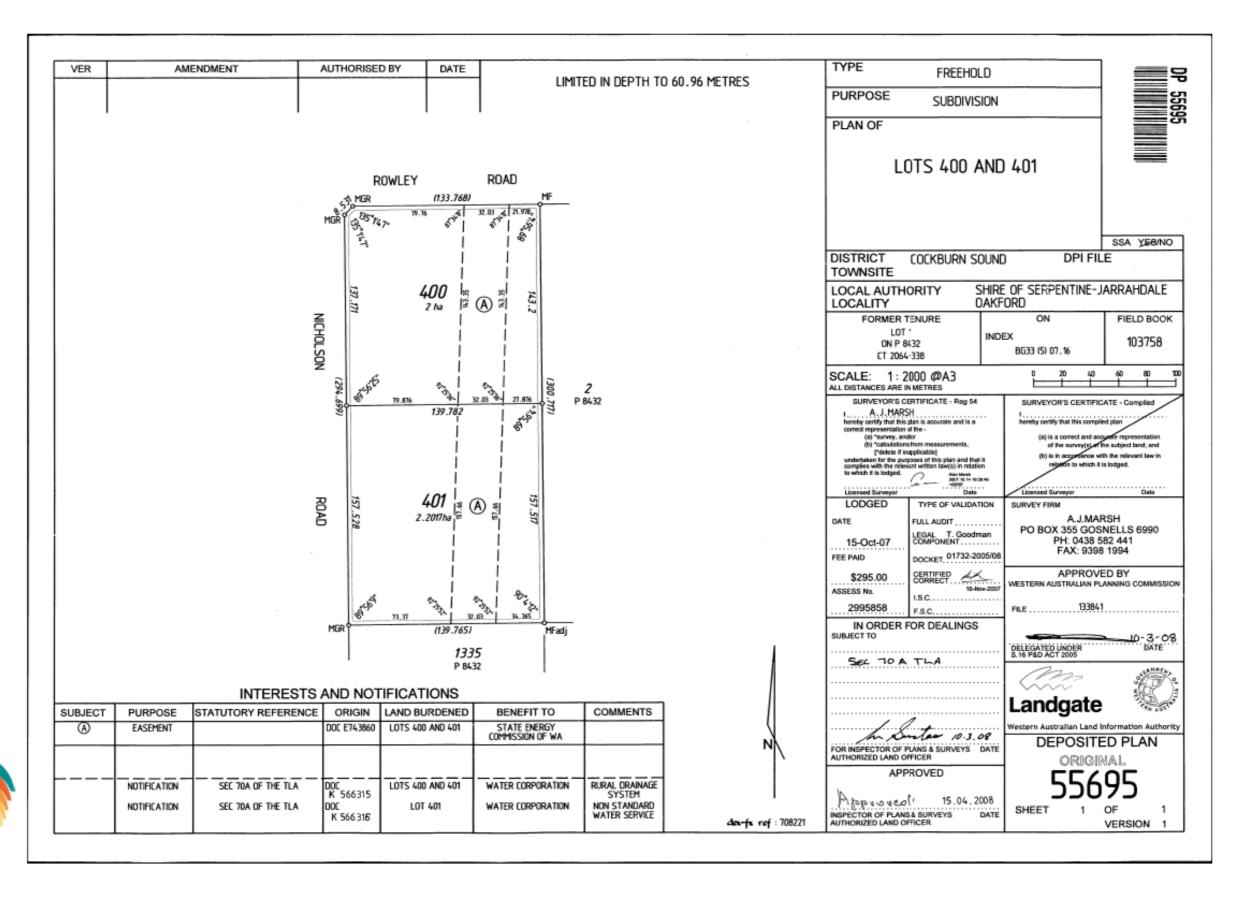

# Deposited Plan 55695 – Assessment A400080

| OAKFORD    |                         |                                                |              |                      |     |                                 |                                                      |                                                                                        |                                                                                                    |                                                                             |              |                                                                                                                                                                     |                                                                           |
|------------|-------------------------|------------------------------------------------|--------------|----------------------|-----|---------------------------------|------------------------------------------------------|----------------------------------------------------------------------------------------|----------------------------------------------------------------------------------------------------|-----------------------------------------------------------------------------|--------------|---------------------------------------------------------------------------------------------------------------------------------------------------------------------|---------------------------------------------------------------------------|
| Assessment | Current UV<br>Valuation | Deposited<br>Plan, Plan,<br>Strata,<br>Diagram | Area<br>(Ha) | Certificate of Title | Lot | Street Address                  | Land Use<br>Declaration<br>Form<br>Returned<br>(Y/N) | If Land Use Declaration Form Returned – land declared as used for Rural Purposes (Y/N) | Do the agricultural activities carried out on the land, represent the predominant use of the land? | Do you<br>earn a<br>livelihood<br>from<br>these<br>activities<br>?<br>(Y/N) | Improvements | Investigation &<br>Findings                                                                                                                                         | Officer<br>Recommendation                                                 |
| A400080    | 540000                  | 55695                                          | 2.0000       | 2686/985             | 400 | 726 ROWLEY ROAD<br>OAKFORD 6121 | Yes                                                  | Yes                                                                                    | Yes                                                                                                | Yes - Its<br>contributor<br>but not<br>solely                               | Vacant Land  | Desktop review showed no significant rural activity. Not eligible for Farmland Concession and as per the ministers' guidelines would be classified as a hobby farm. | Change from<br>Unimproved Value<br>(UV) to Gross<br>Rental Value<br>(GRV) |

Lot 400 on Deposited Plan 55695 is a small town lot sized 20000m² and is zoned Rural.