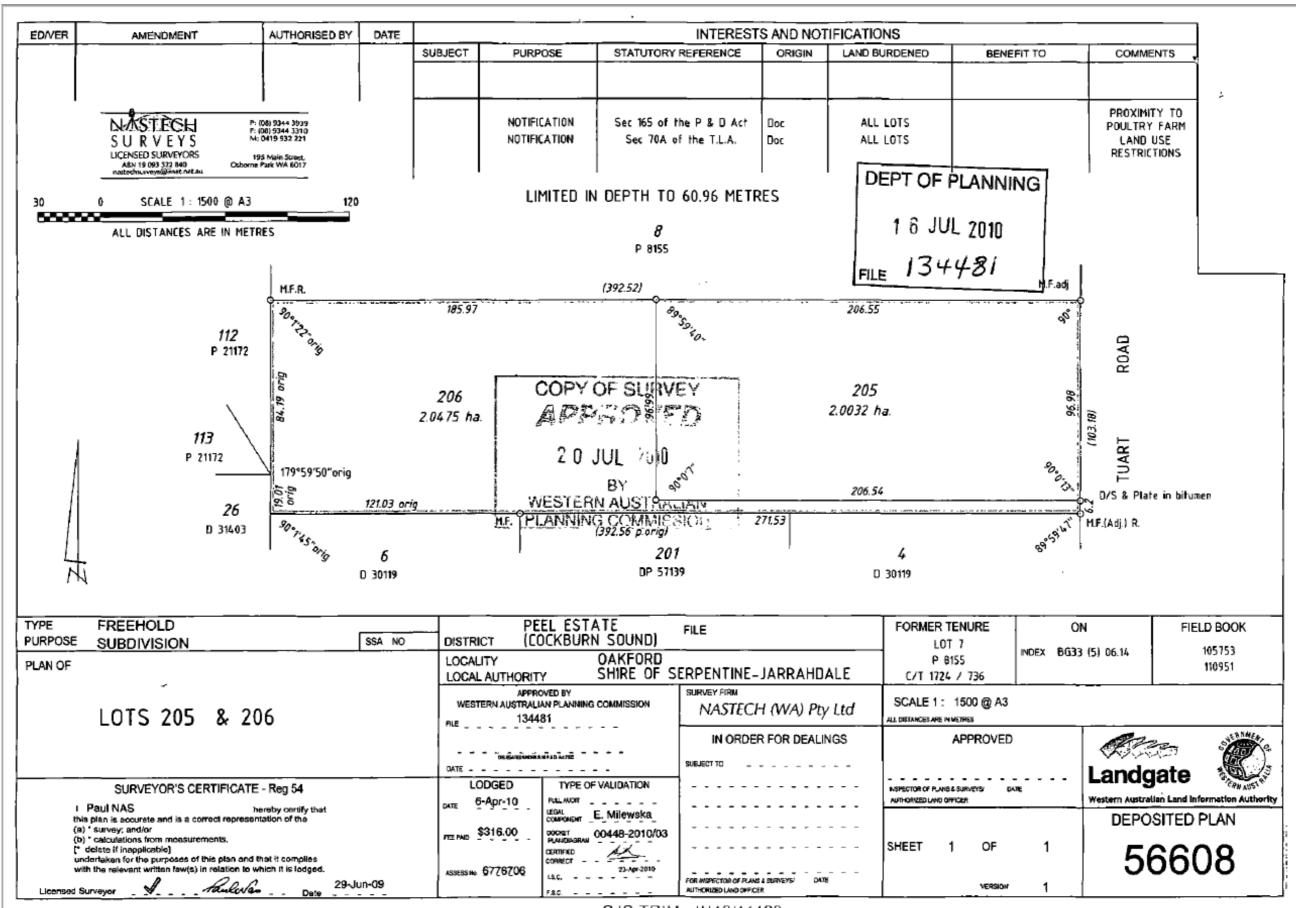

# Deposited Plan 56608 – Assessment A400941

| OAKFORD    |                         |                                                |              |                         |     |                                  |                                                      | If Land Use<br>Declaration<br>Form<br>Returned –<br>land | Do the agricultural activities carried out on the land, | Do you<br>earn a<br>livelihood<br>from<br>these |                             |                                                                                                                                                                     |                                                                           |
|------------|-------------------------|------------------------------------------------|--------------|-------------------------|-----|----------------------------------|------------------------------------------------------|----------------------------------------------------------|---------------------------------------------------------|-------------------------------------------------|-----------------------------|---------------------------------------------------------------------------------------------------------------------------------------------------------------------|---------------------------------------------------------------------------|
| Assessment | Current UV<br>Valuation | Deposited<br>Plan, Plan,<br>Strata,<br>Diagram | Area<br>(Ha) | Certificate<br>of Title | Lot | Street Address                   | Land Use<br>Declaration<br>Form<br>Returned<br>(Y/N) | declared<br>as used for<br>Rural<br>Purposes<br>(Y/N)    | represent the predominant use of the land? (Y/N)        | activities<br>?<br>(Y/N)                        | Improvements                | Investigation &<br>Findings                                                                                                                                         | Officer<br>Recommendation                                                 |
| A400941    | 540000                  | 56608                                          | 2.0475       | 2760/294                | 206 | 37 TUART ROAD OAKFORD<br>WA 6121 | Yes                                                  | Yes                                                      | Yes                                                     | Yes                                             | Dwelling,<br>Sheds, Nursery | Desktop review showed no significant rural activity. Not eligible for Farmland Concession and as per the ministers' guidelines would be classified as a hobby farm. | Change from<br>Unimproved Value<br>(UV) to Gross<br>Rental Value<br>(GRV) |

Lot 206 on Deposited Plan 56608 is a small town lot sized 20475m² and is zoned Rural Groundwater Protection.

SJS TRIM - IN10/11120