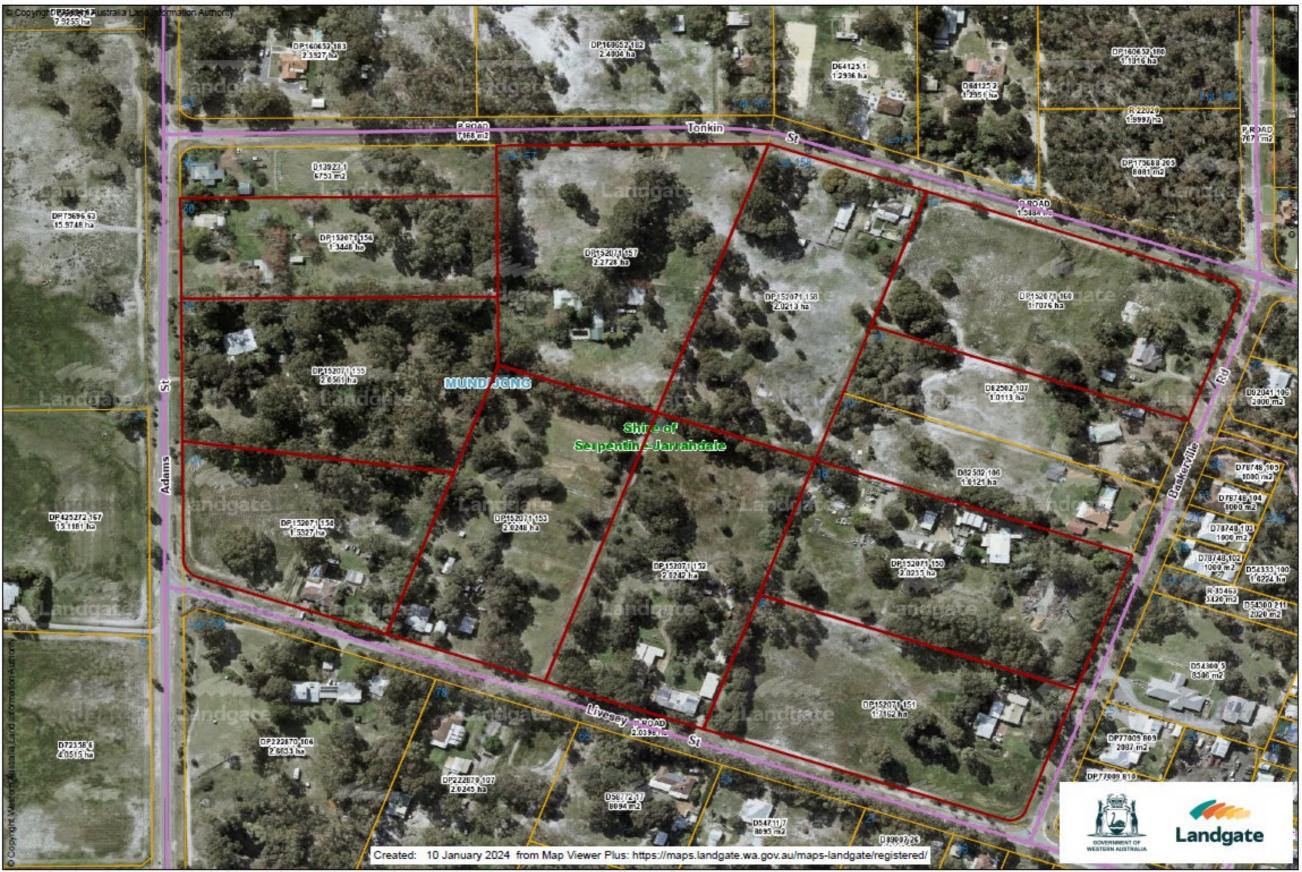

#### Deposited Plan 152071 – Assessment A159500

| MUNDIJONG  |            |                                     |        |             |     |                                        |                                             |                                                                                  |                                                                                                    |                                                |                 |                                                                                                                                               |                                                                           |
|------------|------------|-------------------------------------|--------|-------------|-----|----------------------------------------|---------------------------------------------|----------------------------------------------------------------------------------|----------------------------------------------------------------------------------------------------|------------------------------------------------|-----------------|-----------------------------------------------------------------------------------------------------------------------------------------------|---------------------------------------------------------------------------|
| A          | Current UV | Deposited<br>Plan, Plan,<br>Strata, | Area   | Certificate |     | Street Address                         | Land Use<br>Declaration<br>Form<br>Returned | If Land Use Declaration Form Returned – land declared as used for Rural Purposes | Do the agricultural activities carried out on the land, represent the predominant use of the land? | livelihood<br>from<br>these<br>activities<br>? |                 | Investigation &                                                                                                                               | Officer                                                                   |
| Assessment | Valuation  | Diagram                             | (Ha)   | of Title    | Lot | Street Address                         | (Y/N)                                       | (Y/N)                                                                            | (Y/N)                                                                                              | (Y/N)                                          | Improvements    | Findings Desktop review showed                                                                                                                | Recommendation                                                            |
| A159500    | 390000     | 152071                              | 2.0248 | 1396/81     | 153 | 85 LIVESEY STREET<br>MUNDIJONG WA 6123 | Yes                                         | Yes                                                                              | Yes                                                                                                | Partially                                      | Dwelling, Sheds | no significant rural activity. Not eligible for Farmland Concession and as per the ministers' guidelines would be classified as a hobby farm. | Change from<br>Unimproved Value<br>(UV) to Gross<br>Rental Value<br>(GRV) |

Lot 153 on Deposited Plan 152071 is a small town lot sized 20248m² and is zoned Urban Development.

www.landgate.wa.gov.au Landgate

© Copyright, Western Australia Land Information Authority. No part of this document or any content appearing on it may be reproduced or published without the prior written permission of Landgate.