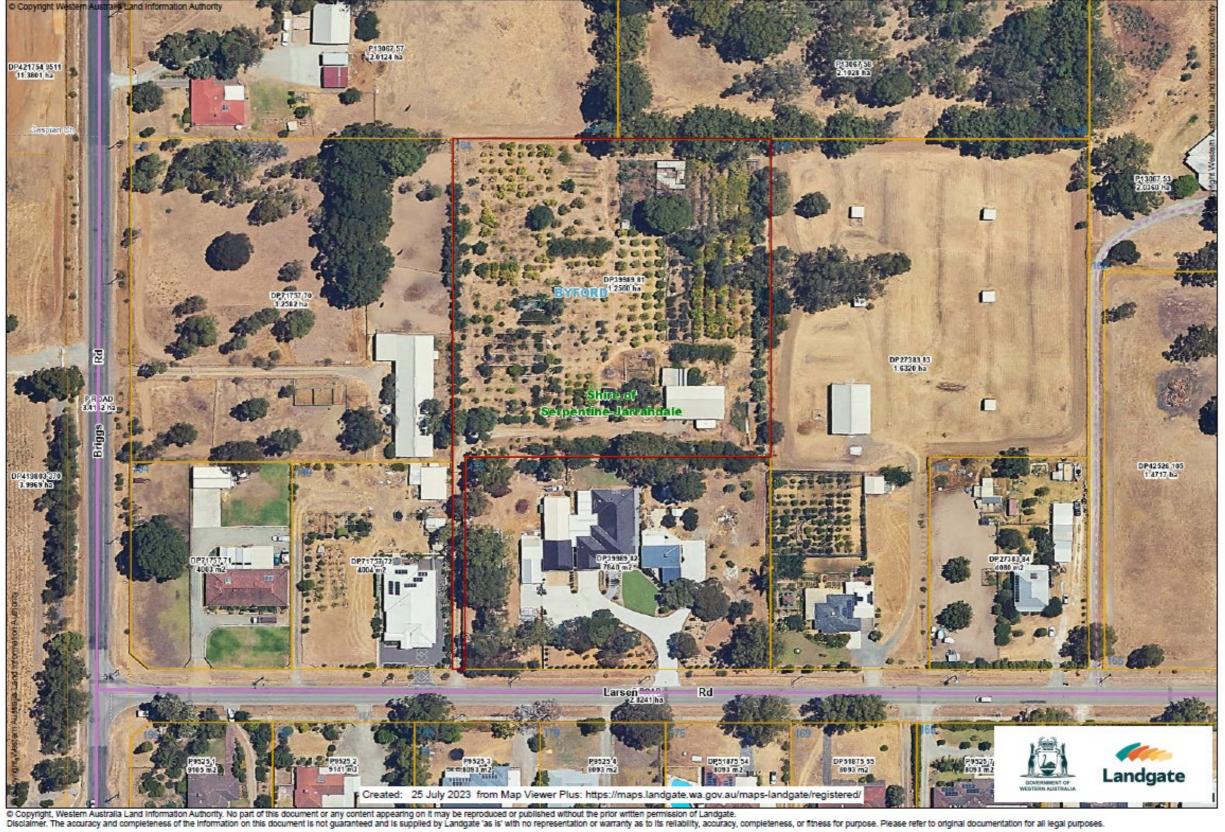

Lot 81 on Deposited Plan 39989 is a small town lot sized 12560m² and is zoned Urban Development.

#### -- Map Viewer Plus --