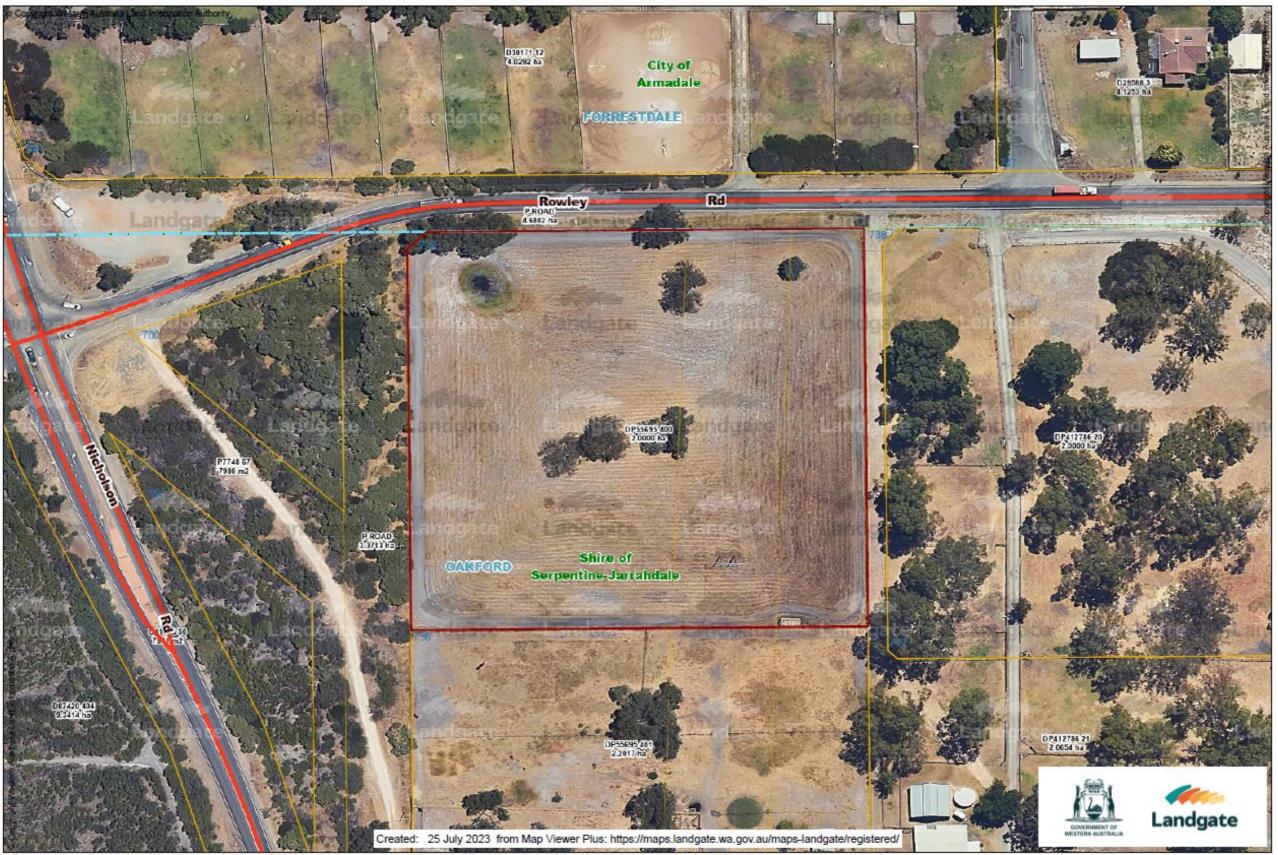

# Deposited Plan 56608 – Assessment A400941

| OAKFORD    |                         |                                                |              |                         |     |                                  |                                                      | If Land Use<br>Declaration<br>Form<br>Returned –<br>land | Do the agricultural activities carried out on the land, | Do you<br>earn a<br>livelihood<br>from<br>these |                             |                                                                                                                                                                     |                                                                           |
|------------|-------------------------|------------------------------------------------|--------------|-------------------------|-----|----------------------------------|------------------------------------------------------|----------------------------------------------------------|---------------------------------------------------------|-------------------------------------------------|-----------------------------|---------------------------------------------------------------------------------------------------------------------------------------------------------------------|---------------------------------------------------------------------------|
| Assessment | Current UV<br>Valuation | Deposited<br>Plan, Plan,<br>Strata,<br>Diagram | Area<br>(Ha) | Certificate<br>of Title | Lot | Street Address                   | Land Use<br>Declaration<br>Form<br>Returned<br>(Y/N) | declared<br>as used for<br>Rural<br>Purposes<br>(Y/N)    | represent the predominant use of the land? (Y/N)        | activities<br>?<br>(Y/N)                        | Improvements                | Investigation &<br>Findings                                                                                                                                         | Officer<br>Recommendation                                                 |
| A400941    | 540000                  | 56608                                          | 2.0475       | 2760/294                | 206 | 37 TUART ROAD OAKFORD<br>WA 6121 | Yes                                                  | Yes                                                      | Yes                                                     | Yes                                             | Dwelling,<br>Sheds, Nursery | Desktop review showed no significant rural activity. Not eligible for Farmland Concession and as per the ministers' guidelines would be classified as a hobby farm. | Change from<br>Unimproved Value<br>(UV) to Gross<br>Rental Value<br>(GRV) |

Lot 206 on Deposited Plan 56608 is a small town lot sized 20475m² and is zoned Rural Groundwater Protection.

SJS TRIM - IN10/11120

# -- Map Viewer Plus --DP 56609 207 2.3730 ha 074324 500 8 1092 ha DP57139 200 2.7584 ha Landgate created: 25 July 2023 from Map Viewer Plus: https://maps.landgate.wa.gov.au/maps-landgate/registered/ © Copyright, Western Australia Land Information Authority. No part of this document or any content appearing on it may be reproduced or published without the prior written permission of Landgate. Disclaimer. The accuracy and completeness of the information on this document is not guaranteed and is supplied by Landgate 'as is' with no representation or warranty as to its reliability, accuracy, completeness, or fitness for purpose. Please refer to original documentation for all legal purposes.