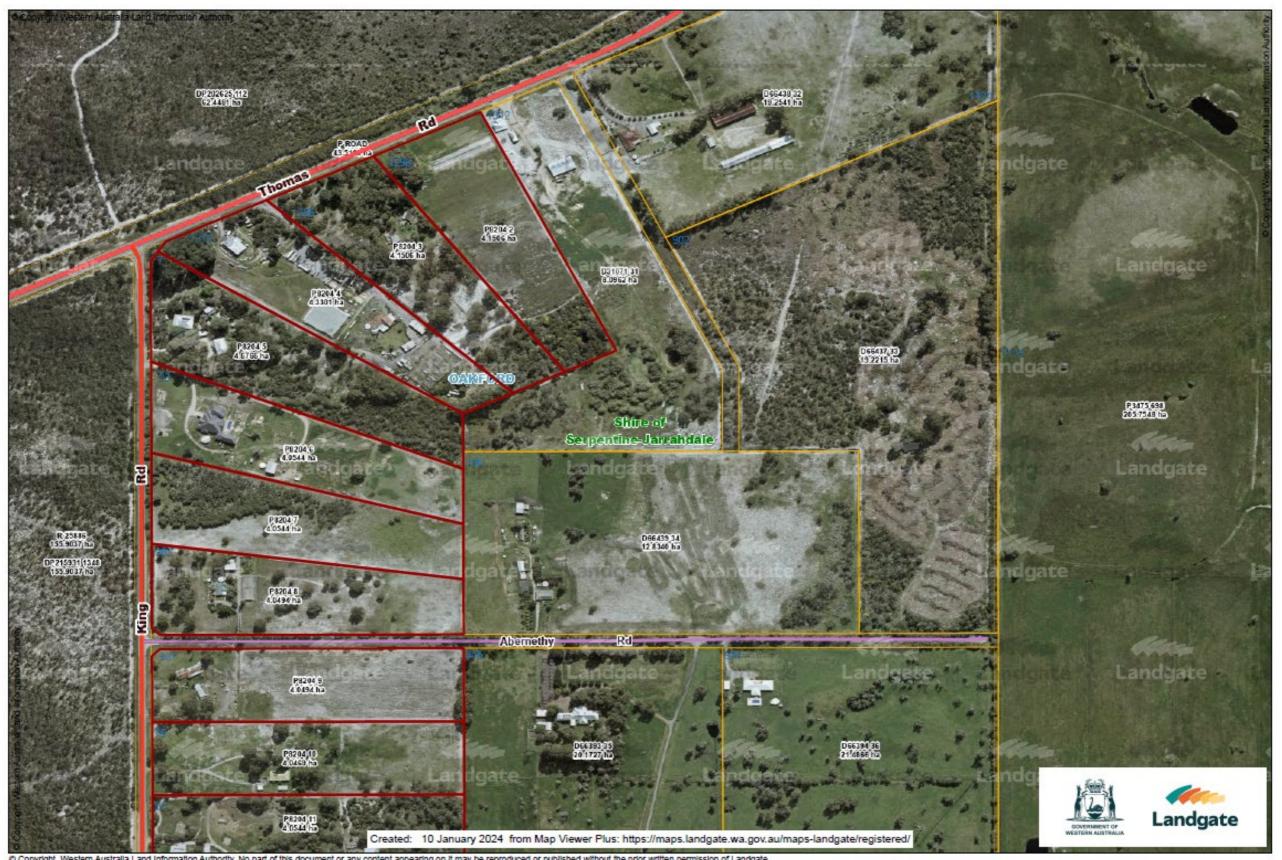

#### Plan 8204 - Assessment A320800

| OAKFORD    |                         |                                                |              |                         |     |                                     |                                                      |                                                                                        |                                                                            |                                                                             |              |                                                                                                                                                                     |                                                                           |
|------------|-------------------------|------------------------------------------------|--------------|-------------------------|-----|-------------------------------------|------------------------------------------------------|----------------------------------------------------------------------------------------|----------------------------------------------------------------------------|-----------------------------------------------------------------------------|--------------|---------------------------------------------------------------------------------------------------------------------------------------------------------------------|---------------------------------------------------------------------------|
| Assessment | Current UV<br>Valuation | Deposited<br>Plan, Plan,<br>Strata,<br>Diagram | Area<br>(Ha) | Certificate<br>of Title | Lot | Street Address                      | Land Use<br>Declaration<br>Form<br>Returned<br>(Y/N) | If Land Use Declaration Form Returned – land declared as used for Rural Purposes (Y/N) | agricultural<br>activities<br>carried out on<br>the land,<br>represent the | Do you<br>earn a<br>livelihood<br>from<br>these<br>activities<br>?<br>(Y/N) | Improvements | Investigation &<br>Findings                                                                                                                                         | Officer<br>Recommendation                                                 |
| A320800    | 630000                  | 8204                                           | 4.1506       | 110/36A                 | 2   | 1298 THOMAS ROAD<br>OAKFORD WA 6121 | Yes                                                  | Yes                                                                                    | Yes                                                                        | Yes                                                                         | Vacant Land  | Desktop review showed no significant rural activity. Not eligible for Farmland Concession and as per the ministers' guidelines would be classified as a hobby farm. | Change from<br>Unimproved Value<br>(UV) to Gross<br>Rental Value<br>(GRV) |

Lot 2 on Plan 8204 is a small town lot sized 41506m<sup>2</sup> and is zoned Rural.

PLAN 8204(I)

SMIOL

PEEL ESTATE LOTS 123,124,406,407,408 & ( F B 22851 FEEL 5000 07 14 PEEL 5000 07 14

697

24 9 64

Public/ Lct 39 of 1528 Sec. 28(2) Ar. 182m