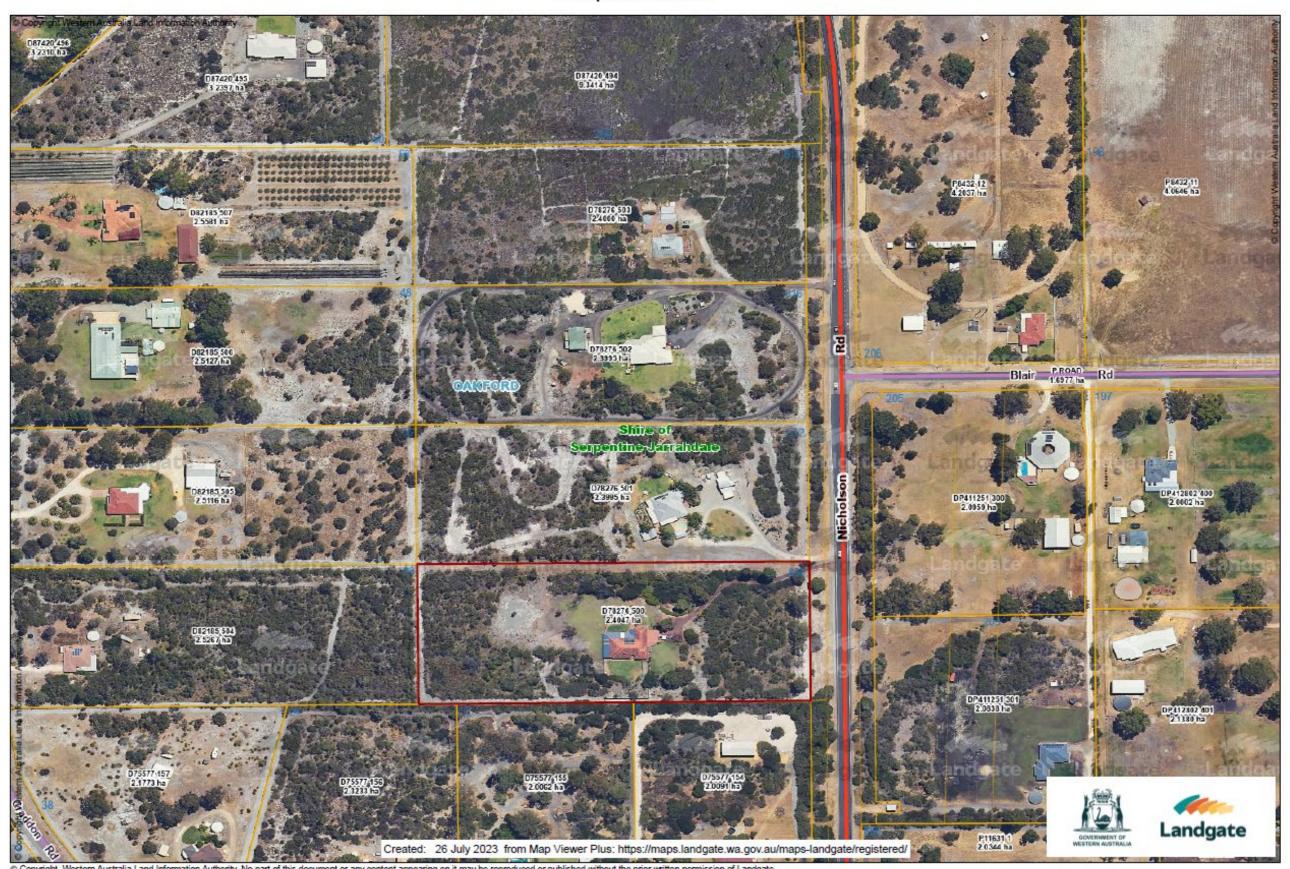

# Diagram 78276 - Assessment A294001

| OAKFORD    |                         |                                                |              |                      |     |                                       |                                                      | If Land Use<br>Declaration<br>Form                        | agricultural activities                                                                     | Do you<br>earn a<br>livelihood            |                                      |                                                                                                                                                                     |                                                                           |
|------------|-------------------------|------------------------------------------------|--------------|----------------------|-----|---------------------------------------|------------------------------------------------------|-----------------------------------------------------------|---------------------------------------------------------------------------------------------|-------------------------------------------|--------------------------------------|---------------------------------------------------------------------------------------------------------------------------------------------------------------------|---------------------------------------------------------------------------|
| Assessment | Current UV<br>Valuation | Deposited<br>Plan, Plan,<br>Strata,<br>Diagram | Area<br>(Ha) | Certificate of Title | Lot | Street Address                        | Land Use<br>Declaration<br>Form<br>Returned<br>(Y/N) | Returned – land declared as used for Rural Purposes (Y/N) | carried out on<br>the land,<br>represent the<br>predominant<br>use of the<br>land?<br>(Y/N) | from<br>these<br>activities<br>?<br>(Y/N) | Improvements                         | Investigation &<br>Findings                                                                                                                                         | Officer<br>Recommendation                                                 |
| A294001    | 560000                  | 78276                                          | 2.4000       | 1890/638             | 503 | 810 NICHOLSON ROAD<br>OAKFORD WA 6121 | Yes                                                  | Yes                                                       | Yes                                                                                         | Yes                                       | Dwelling,<br>Sheds,<br>Swimming Pool | Desktop review showed no significant rural activity. Not eligible for Farmland Concession and as per the ministers' guidelines would be classified as a hobby farm. | Change from<br>Unimproved Value<br>(UV) to Gross<br>Rental Value<br>(GRV) |

Lot 503 on Diagram 78276 is a small town lot sized 24000m² and is zoned Special Rural.

.97523 **Landgate** www.landgate.wa.gov.au