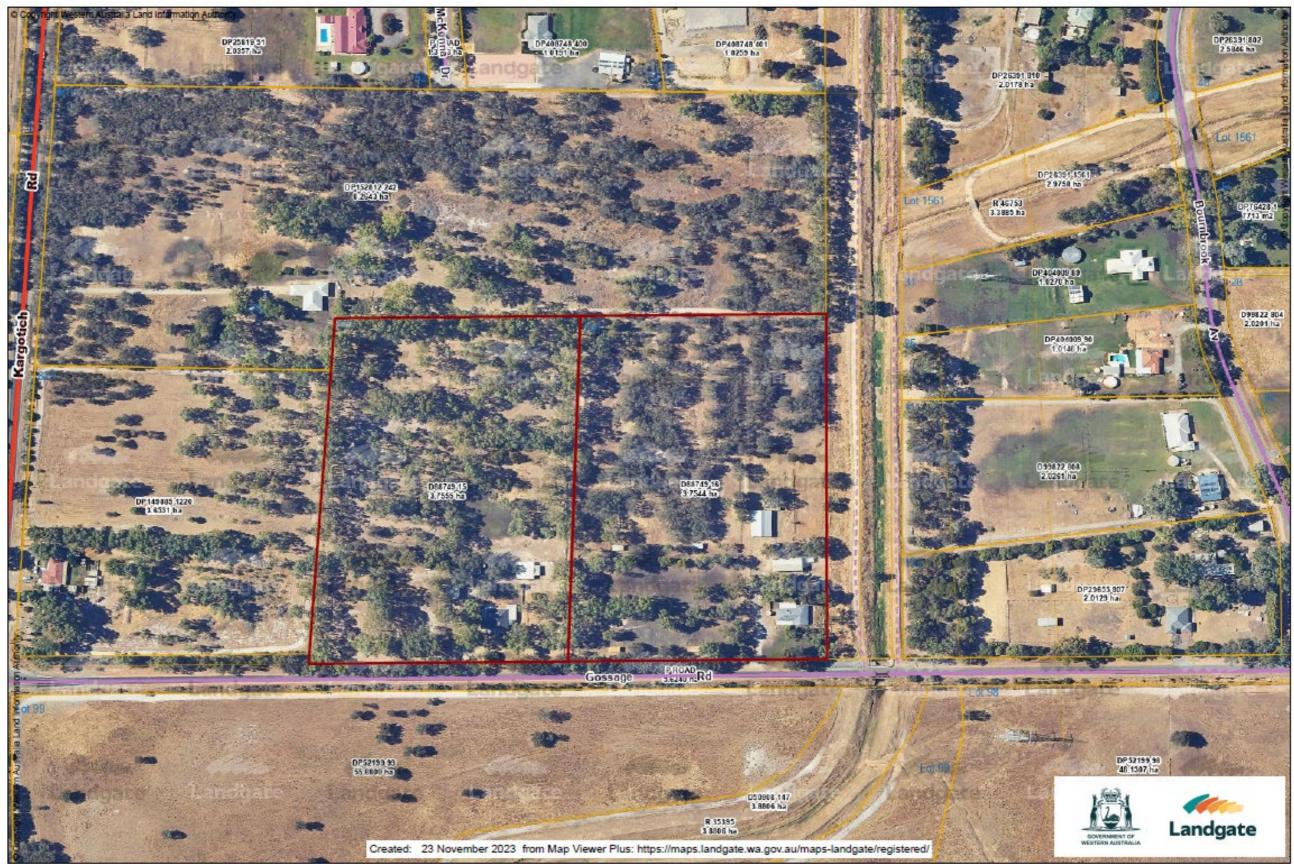

# Diagram 88749 – Assessment A129002

| CARDUP     |                         |                                                |              |                         |     |                                 |                                                      |                                                                                        |                                                                                                    |                                                                             |                 |                                                                                                                                                                     |                                                                           |
|------------|-------------------------|------------------------------------------------|--------------|-------------------------|-----|---------------------------------|------------------------------------------------------|----------------------------------------------------------------------------------------|----------------------------------------------------------------------------------------------------|-----------------------------------------------------------------------------|-----------------|---------------------------------------------------------------------------------------------------------------------------------------------------------------------|---------------------------------------------------------------------------|
| Assessment | Current UV<br>Valuation | Deposited<br>Plan, Plan,<br>Strata,<br>Diagram | Area<br>(Ha) | Certificate<br>of Title | Lot | Street Address                  | Land Use<br>Declaration<br>Form<br>Returned<br>(Y/N) | If Land Use Declaration Form Returned – land declared as used for Rural Purposes (Y/N) | Do the agricultural activities carried out on the land, represent the predominant use of the land? | Do you<br>earn a<br>livelihood<br>from<br>these<br>activities<br>?<br>(Y/N) | Improvements    | Investigation &<br>Findings                                                                                                                                         | Officer<br>Recommendation                                                 |
| A129002    | 540000                  | 88749                                          | 3.7544       | 2069/193                | 16  | 154 GOSSAGE ROAD<br>CARDUP 6122 | Yes                                                  | Yes                                                                                    | Yes                                                                                                | Yes                                                                         | Dwelling, Sheds | Desktop review showed no significant rural activity. Not eligible for Farmland Concession and as per the ministers' guidelines would be classified as a hobby farm. | Change from<br>Unimproved Value<br>(UV) to Gross<br>Rental Value<br>(GRV) |

Lot 16 on Diagram 88749 is a small town lot sized 37544m² and is zoned Rural.

LANDGATE COPY OF ORIGINAL NOT TO SCALE 23/11/2023 01:23 PM Request number: 65900184

www.landgate.wa.gov.au

© Copyright, Western Australia Land information Authority. No part of this document or any content appearing on it may be reproduced or published without the prior written permission of Landgate.