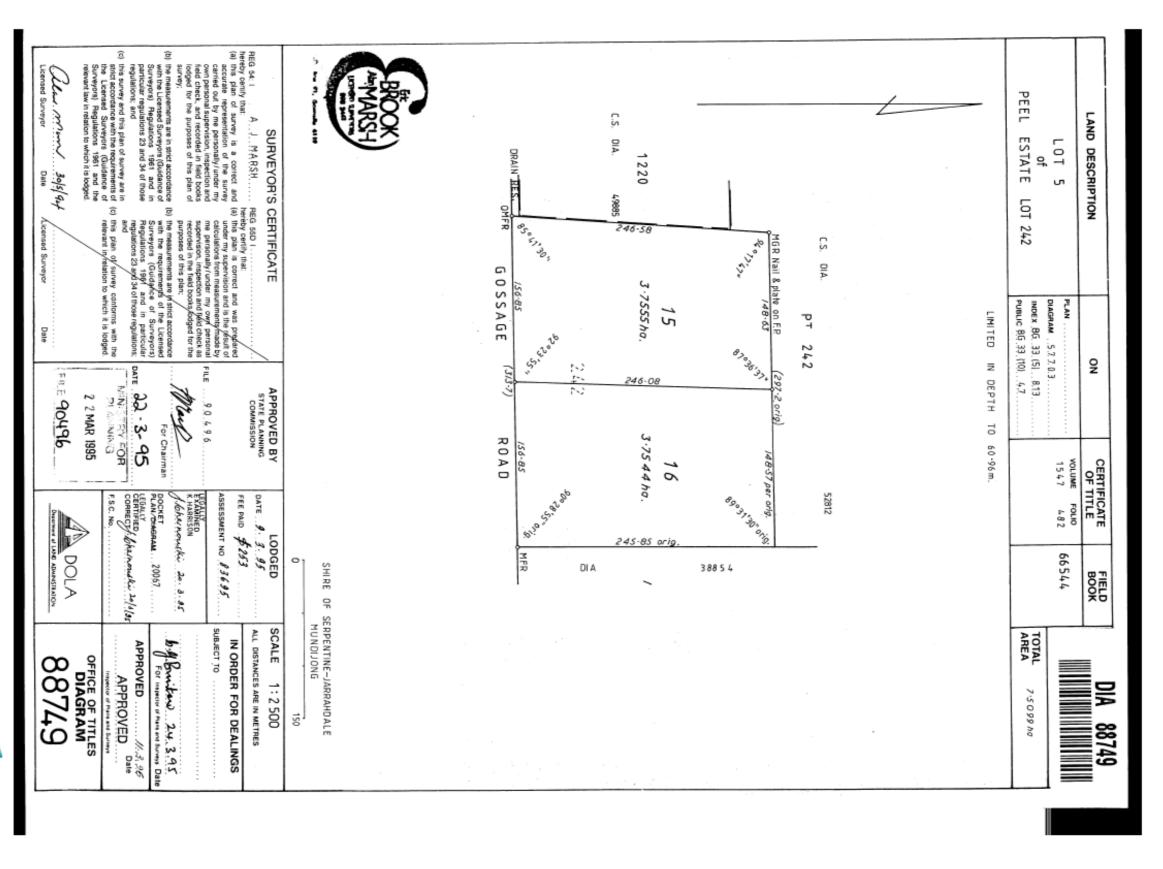

# Diagram 88749 – Assessment A129002

| CARDUP     |                         |                                                |              |                         |     |                                 |                                                      |                                                                                        |                                                                                                    |                                                                             |                 |                                                                                                                                                                     |                                                                           |
|------------|-------------------------|------------------------------------------------|--------------|-------------------------|-----|---------------------------------|------------------------------------------------------|----------------------------------------------------------------------------------------|----------------------------------------------------------------------------------------------------|-----------------------------------------------------------------------------|-----------------|---------------------------------------------------------------------------------------------------------------------------------------------------------------------|---------------------------------------------------------------------------|
| Assessment | Current UV<br>Valuation | Deposited<br>Plan, Plan,<br>Strata,<br>Diagram | Area<br>(Ha) | Certificate<br>of Title | Lot | Street Address                  | Land Use<br>Declaration<br>Form<br>Returned<br>(Y/N) | If Land Use Declaration Form Returned – land declared as used for Rural Purposes (Y/N) | Do the agricultural activities carried out on the land, represent the predominant use of the land? | Do you<br>earn a<br>livelihood<br>from<br>these<br>activities<br>?<br>(Y/N) | Improvements    | Investigation &<br>Findings                                                                                                                                         | Officer<br>Recommendation                                                 |
| A129002    | 540000                  | 88749                                          | 3.7544       | 2069/193                | 16  | 154 GOSSAGE ROAD<br>CARDUP 6122 | Yes                                                  | Yes                                                                                    | Yes                                                                                                | Yes                                                                         | Dwelling, Sheds | Desktop review showed no significant rural activity. Not eligible for Farmland Concession and as per the ministers' guidelines would be classified as a hobby farm. | Change from<br>Unimproved Value<br>(UV) to Gross<br>Rental Value<br>(GRV) |

Lot 16 on Diagram 88749 is a small town lot sized 37544m² and is zoned Rural.

LANDGATE COPY OF ORIGINAL NOT TO SCALE 23/11/2023 01:23 PM Request number: 65900184

www.landgate.wa.gov.au

© Copyright, Western Australia Land information Authority. No part of this document or any content appearing on it may be reproduced or published without the prior written permission of Landgate.