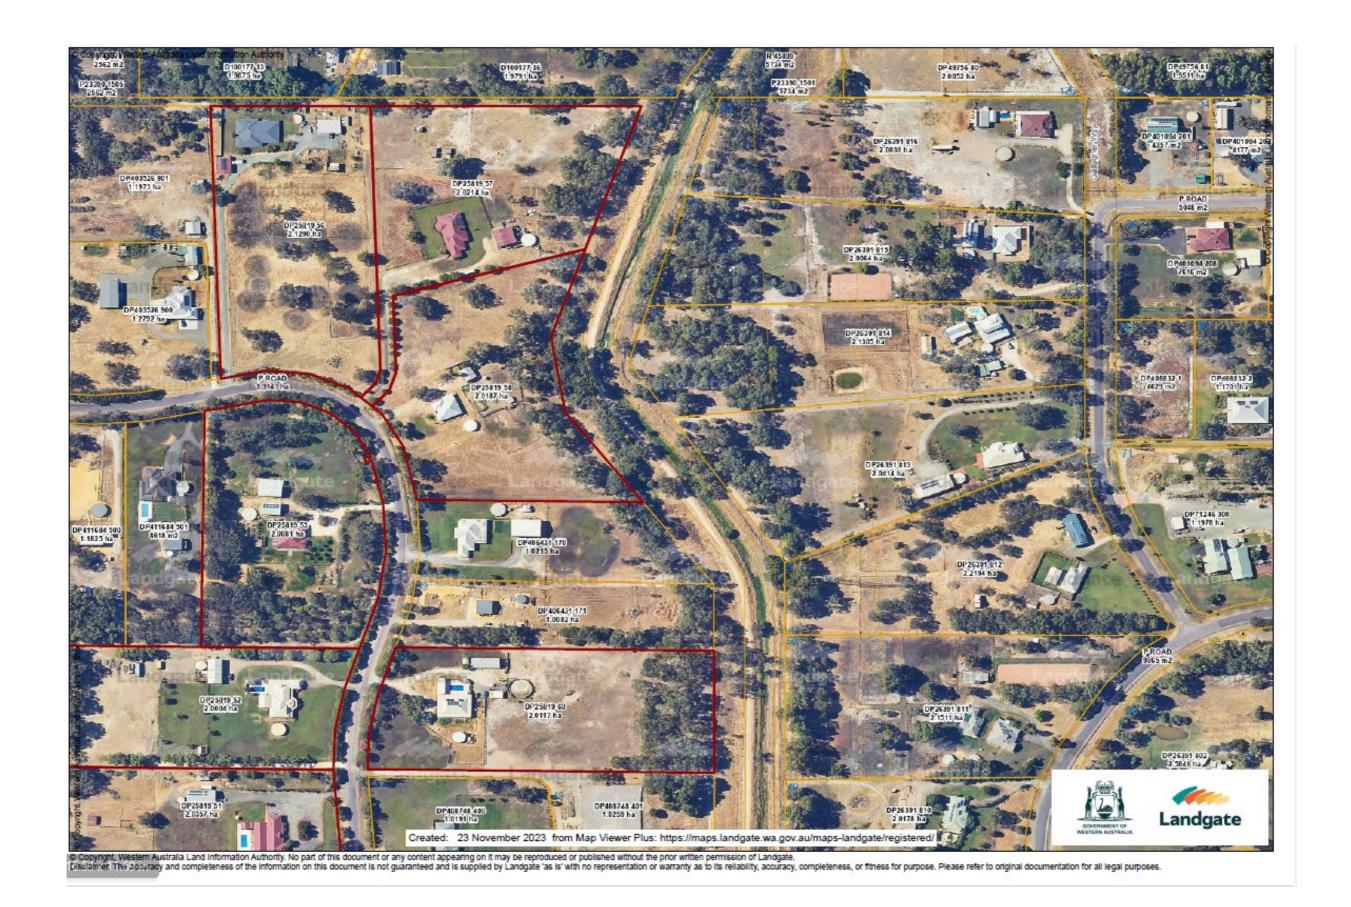

# Deposited Plan 25819 – Assessments A130289, A130291 & A130293

| CARDUP     |                         |                                                |              |                         |     |                                    |                                                      | If Land Use                                                                | Do the                                                                                            |                                                                             |                                   |                                                               |                                                               |
|------------|-------------------------|------------------------------------------------|--------------|-------------------------|-----|------------------------------------|------------------------------------------------------|----------------------------------------------------------------------------|---------------------------------------------------------------------------------------------------|-----------------------------------------------------------------------------|-----------------------------------|---------------------------------------------------------------|---------------------------------------------------------------|
| Assessment | Current UV<br>Valuation | Deposited<br>Plan, Plan,<br>Strata,<br>Diagram | Area<br>(Ha) | Certificate<br>of Title | Lot | Street Address                     | Land Use<br>Declaration<br>Form<br>Returned<br>(Y/N) | Declaration Form Returned – land declared as used for Rural Purposes (Y/N) | agricultural activities carried out on the land, represent the predominant use of the land? (Y/N) | Do you<br>earn a<br>livelihood<br>from<br>these<br>activities<br>?<br>(Y/N) | Improvements                      | Investigation<br>& Findings                                   | Officer<br>Recommendation                                     |
| A130289    | 500000                  | 25819                                          | 2.1290       | 2505/684                | 56  | 13 MCKENNA DRIVE CARDUP<br>WA 6122 | Yes                                                  | No                                                                         | N/A                                                                                               | No                                                                          | Dwelling, Sheds,<br>Stables       | Desktop review showed no significant rural activity.          | Change from Unimproved Value (UV) to Gross Rental Value (GRV) |
| A130291    | 490000                  | 25819                                          | 2.0187       | 2505/686                | 58  | 23 MCKENNA DRIVE CARDUP<br>WA 6122 | Yes                                                  | No                                                                         | N/A                                                                                               | N/A                                                                         | Dwelling, Sheds                   | Desktop<br>review showed<br>no significant<br>rural activity. | Change from Unimproved Value (UV) to Gross Rental Value (GRV) |
| A130293    | 500000                  | 25819                                          | 2.0117       | 2505/688                | 60  | 43 MCKENNA DRIVE CARDUP<br>WA 6122 | No                                                   | No                                                                         | N/A                                                                                               | N/A                                                                         | Dwelling, Sheds,<br>Swimming Pool | Desktop review showed no significant rural activity.          | Change from Unimproved Value (UV) to Gross Rental Value (GRV) |

Lots 56, 58 & 60 on Deposited Plan 25819 are small town lots ranging in size from 20117m² to 21290m² and are zoned Rural Living A.

Ordinary Council Meeting - 19 February 2024