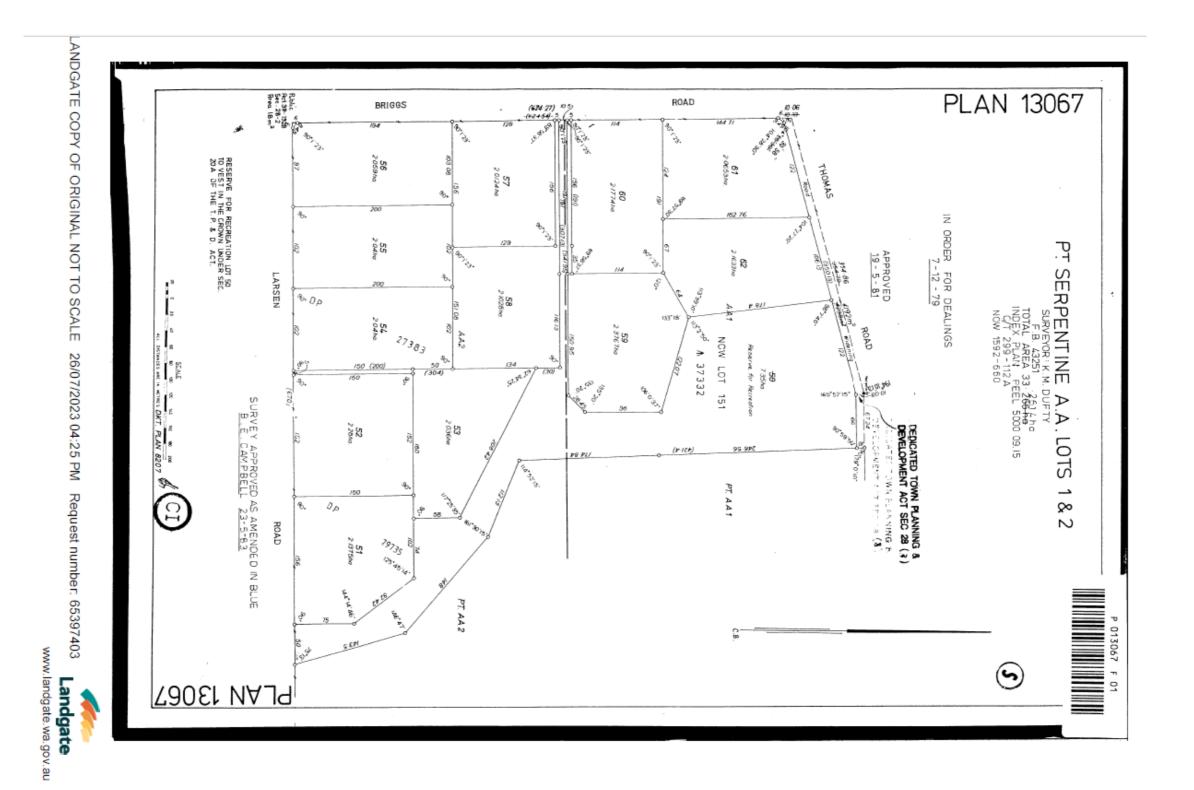

## Plan 13067 – Assessment A223600, A320900 & A321500

| BYFORD     |                         |                                                |              |                         |     |                                      |                                                      |                                                                                        |                                                                                                    |                                                        |              |                                                               |                                                               |
|------------|-------------------------|------------------------------------------------|--------------|-------------------------|-----|--------------------------------------|------------------------------------------------------|----------------------------------------------------------------------------------------|----------------------------------------------------------------------------------------------------|--------------------------------------------------------|--------------|---------------------------------------------------------------|---------------------------------------------------------------|
| Assessment | Current UV<br>Valuation | Deposited<br>Plan, Plan,<br>Strata,<br>Diagram | Area<br>(Ha) | Certificate<br>of Title | Lot | Street Address                       | Land Use<br>Declaration<br>Form<br>Returned<br>(Y/N) | If Land Use Declaration Form Returned – land declared as used for Rural Purposes (Y/N) | Do the agricultural activities carried out on the land, represent the predominant use of the land? | Do you earn a livelihood from these activities ? (Y/N) | Improvements | Investigation<br>& Findings                                   | Officer<br>Recommendation                                     |
| A223600    | 920000                  | 13067                                          | 2.3767       | 1592/669                | 59  | LOT 59 BRIGGS ROAD<br>BYFORD WA 6122 | Yes                                                  | No                                                                                     | N/A                                                                                                | N/A                                                    | Vacant Land  | Desktop<br>review showed<br>no significant<br>rural activity. | Change from Unimproved Value (UV) to Gross Rental Value (GRV) |
| A320900    | 970000                  | 13067                                          | 2.0653       | 1592/671                | 61  | LOT 61 BRIGGS ROAD<br>BYFORD WA 6122 | Yes                                                  | No                                                                                     | N/A                                                                                                | N/A                                                    | Vacant Land  | Desktop<br>review showed<br>no significant<br>rural activity. | Change from Unimproved Value (UV) to Gross Rental Value (GRV) |
| A321500    | 970000                  | 13067                                          | 2.1633       | 1592/672                | 62  | LOT 62 THOMAS ROAD<br>BYFORD WA 6122 | Yes                                                  | No                                                                                     | N/A                                                                                                | N/A                                                    | Vacant Land  | Desktop<br>review showed<br>no significant<br>rural activity. | Change from Unimproved Value (UV) to Gross Rental Value (GRV) |

Lots 59, 61 & 62 on Plan 13067 are small town lots ranging in size from 20653m² to 23767m² and are zoned Urban Development.