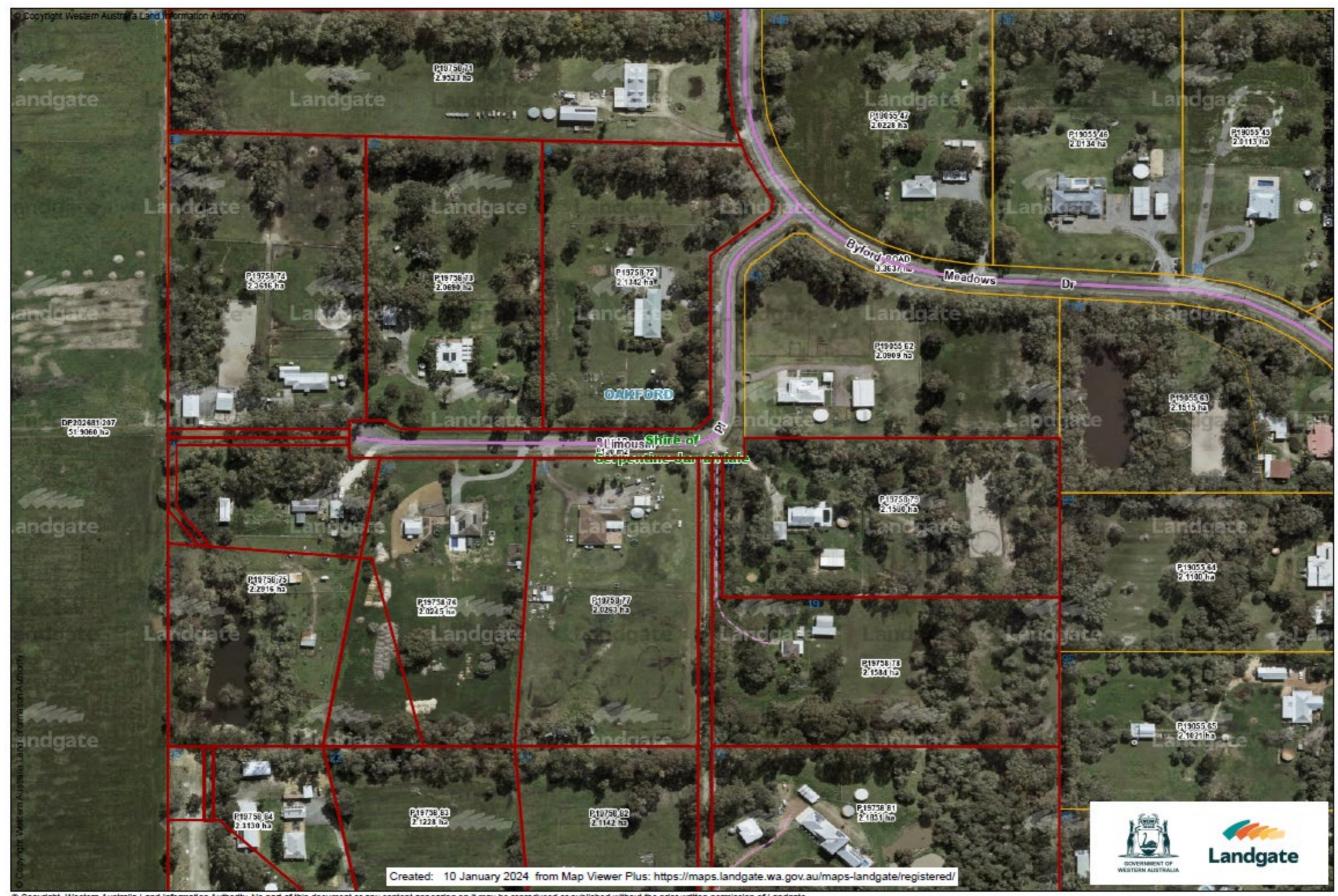

| 165                                                                                          | INU                                                           | Dwelling, Siled, Stables | no significant  | (UV) to Gross Rental |
|            |            |                          |        |             |     |                          |                                 |                                                                         |                                                                                              |                                                               |                          | rural activity. | Value (GRV)          |

Lot 72 on Plan 19758 is a small town lot sized 21342m² and is zoned Special Rural.

www.landgate.wa.gov.au



© Copyright, Western Australia Land Information Authority. No part of this document or any content appearing on it may be reproduced or published without the prior written permission of Landgate.

Discialmer. The accuracy and completeness of the information on this document is not guaranteed and is supplied by Landgate 'as is' with no representation or warranty as to its reliability, accuracy, completeness, or fitness for purpose. Please refer to original documentation for all legal purposes.

# Plan 21957 – Assessments A252303 & A252309

| OAKFORD    |            |                                     |        |             |     |                                           |                                             |