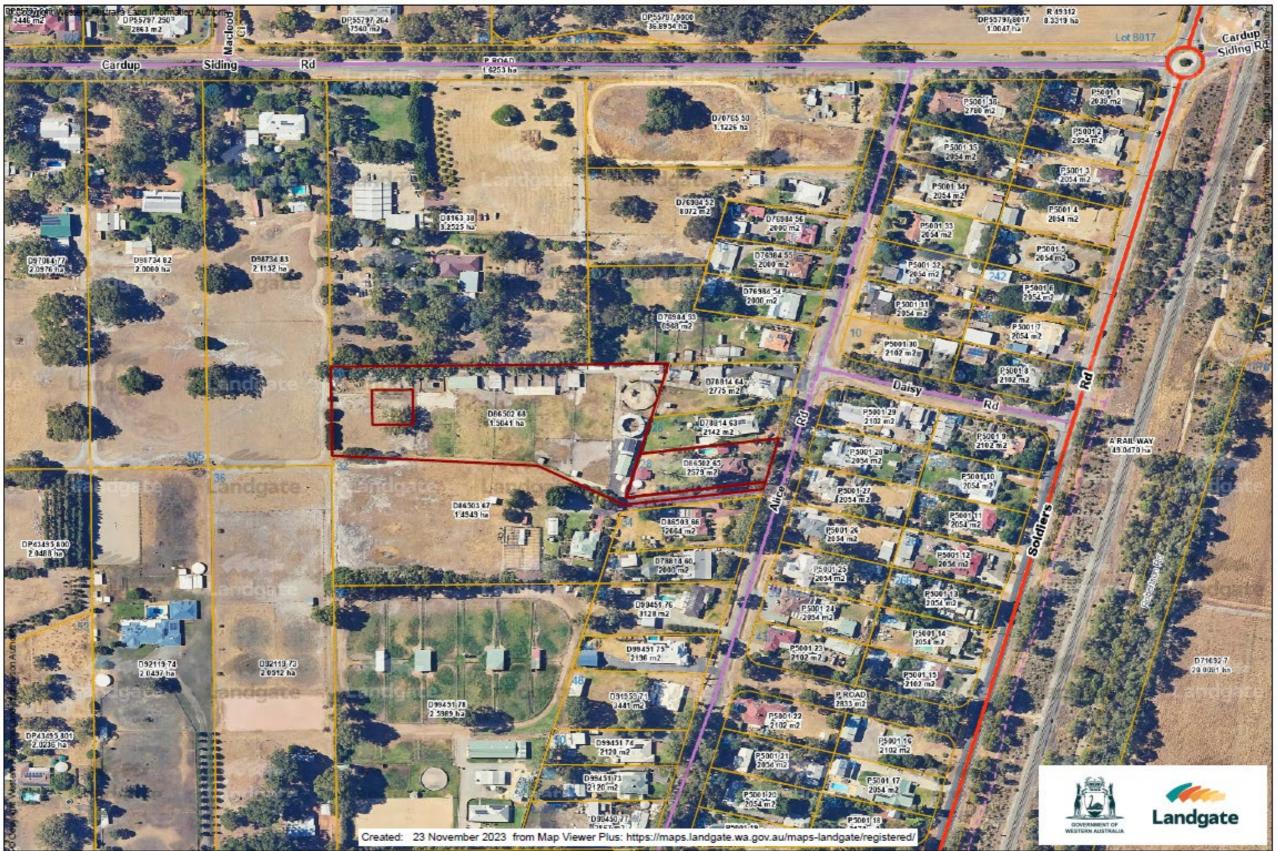

# Diagram 86502 – Assessment A205609

| CARDUP     |            |                          |        |             |     |                                 |                                 |                                                                         |                                                                                              |                                                               |                         |                                                               |                                                               |
|------------|------------|--------------------------|--------|-------------|-----|---------------------------------|---------------------------------|-------------------------------------------------------------------------|----------------------------------------------------------------------------------------------|---------------------------------------------------------------|-------------------------|---------------------------------------------------------------|---------------------------------------------------------------|
|            |            | Deposited<br>Plan, Plan, |        |             |     |                                 | Land Use<br>Declaration<br>Form | If Land Use Declaration Form Returned – land declared as used for Rural | Do the agricultural activities carried out on the land, represent the predominant use of the | Do you<br>earn a<br>livelihood<br>from<br>these<br>activities |                         |                                                               |                                                               |
|            | Current UV | Strata,                  | Area   | Certificate |     |                                 | Returned                        | Purposes                                                                | land?                                                                                        | ?                                                             |                         | Investigation                                                 | Officer                                                       |
| Assessment | Valuation  | Diagram                  | (Ha)   | of Title    | Lot | Street Address                  | (Y/N)                           | (Y/N)                                                                   | (Y/N)                                                                                        | (Y/N)                                                         | Improvements            | & Findings                                                    | Recommendation                                                |
| A205609    | 460000     | 86502                    | 1.5041 | 2013/680    | 68  | 30 ALICE ROAD CARDUP WA<br>6122 | Yes                             | No                                                                      | N/A                                                                                          | N/A                                                           | Dwelling, Shed, Stables | Desktop<br>review showed<br>no significant<br>rural activity. | Change from Unimproved Value (UV) to Gross Rental Value (GRV) |

Lot 68 on Diagram 86502 is a small town lot sized 15041m² and is zoned Rural.

www.landgate.wa.gov.au

© Copyright, Western Australia Land Information Authority. No part of this document or any content appearing on it may be reproduced or published without the prior written permission of Landgate.