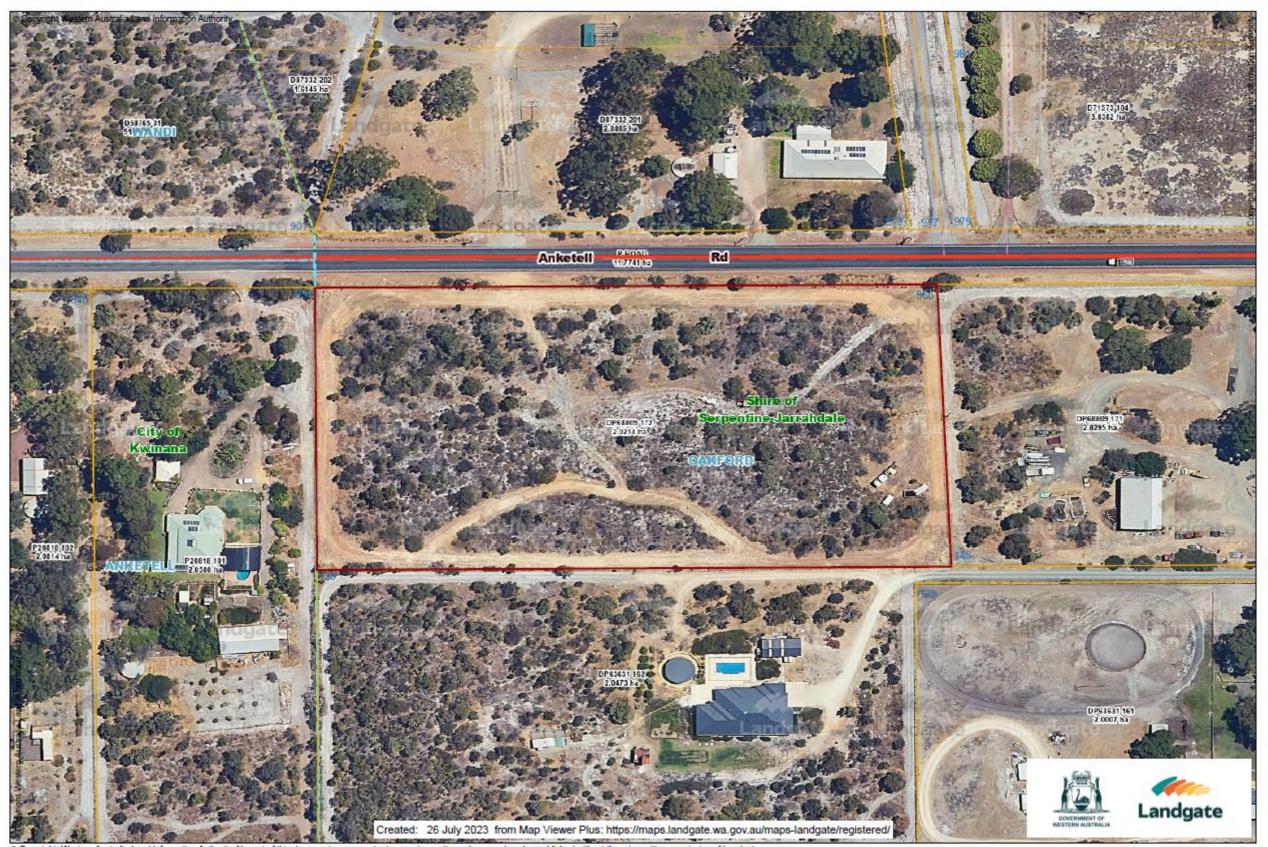

rovements | & Findings                                                    | Recommendation                                                |
| A401684    | 510000     | 68809                    | 2.0214 | 2792/488    | 172 | 966 ANKETELL ROAD<br>OAKFORD WA 6121 | Yes                             | No                                                                      | N/A                                                                                          | N/A                                                                         | Vacant Land  | Desktop<br>review showed<br>no significant<br>rural activity. | Change from Unimproved Value (UV) to Gross Rental Value (GRV) |

Lot 172 on Deposited Plan 68809 is a small town lot sized 20214m² and is zoned Rural Groundwater Protection.





© Copyright, Western Australia Land Information Authority. No part of this document or any content appearing on it may be reproduced or published without the prior written permission of Landgate.

Disclaimer. The accuracy and completeness of the information on this document is not guaranteed and is supplied by Landgate as is with no representation or warranty as to its reliability, accuracy, completeness, or fitness for purpose. Please refer to original documentation for all legal purposes.

# Diagram 75384 – Assessment A330317

| OAKFORD    |            |             |        |             |     |                  |             |             |                |            |                 |                 |                      |
|------------|------------|-------------|--------|------