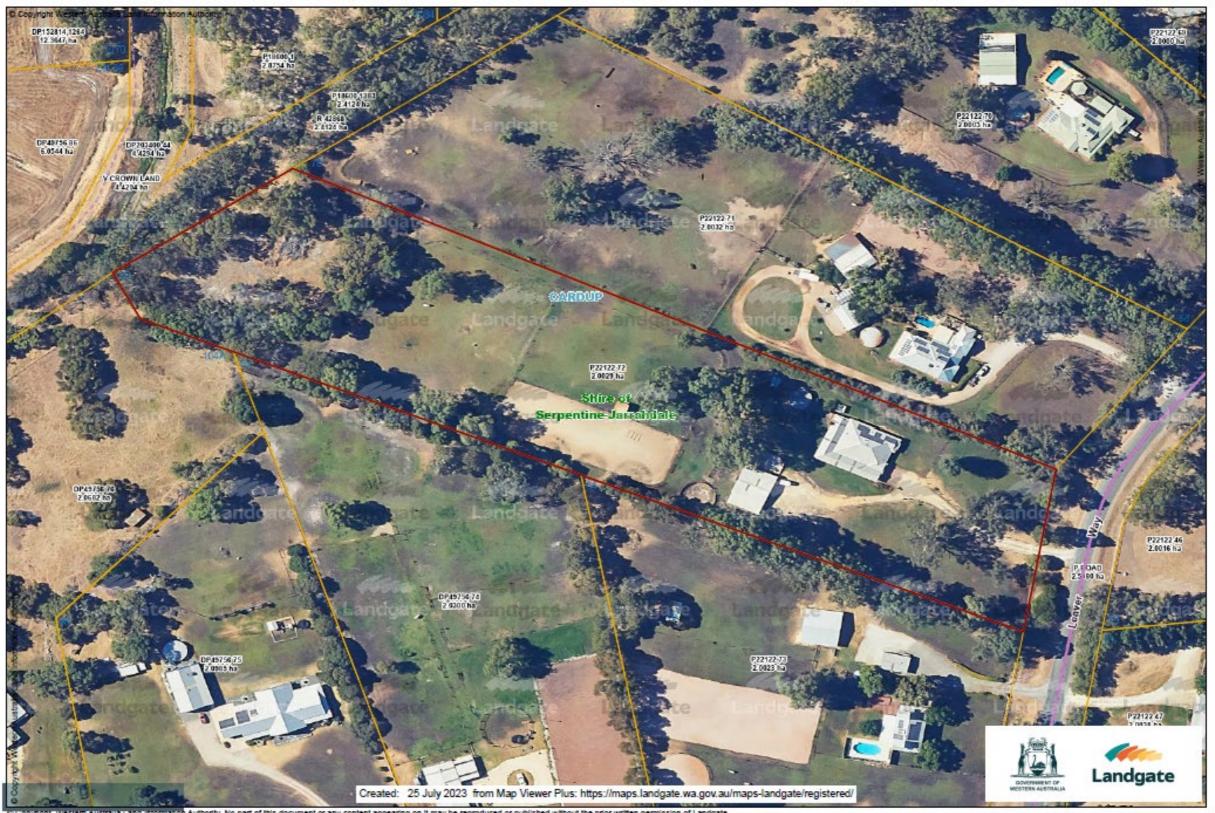

### Plan 22122 - Assessment A173328

| CARDUP     |            |                          |        |             |     |                                 |                                 |                                                                         |                                                                                              |                                                               |                   |                                                               |                                                               |
|------------|------------|--------------------------|--------|-------------|-----|---------------------------------|---------------------------------|-------------------------------------------------------------------------|----------------------------------------------------------------------------------------------|---------------------------------------------------------------|-------------------|---------------------------------------------------------------|---------------------------------------------------------------|
|            |            | Deposited<br>Plan, Plan, |        |             |     |                                 | Land Use<br>Declaration<br>Form | If Land Use Declaration Form Returned – land declared as used for Rural | Do the agricultural activities carried out on the land, represent the predominant use of the | Do you<br>earn a<br>livelihood<br>from<br>these<br>activities |                   |                                                               |                                                               |
|            | Current UV | Strata,                  | Area   | Certificate |     |                                 | Returned                        | Purposes                                                                | land?                                                                                        | ?                                                             |                   | Investigation                                                 | Officer                                                       |
| Assessment | Valuation  | Diagram                  | (Ha)   | of Title    | Lot | Street Address                  | (Y/N)                           | (Y/N)                                                                   | (Y/N)                                                                                        | (Y/N)                                                         | Improvements      | & Findings                                                    | Recommendation                                                |
| A173328    | 485000     | 22122                    | 2.0029 | 2116/994    | 72  | 80 LEAVER WAY CARDUP WA<br>6122 | Yes                             | No                                                                      | No                                                                                           | No                                                            | Dwelling, Stables | Desktop<br>review showed<br>no significant<br>rural activity. | Change from Unimproved Value (UV) to Gross Rental Value (GRV) |

Lot 72 on Plan 22122 is a small town lot sized 20029m² and is zoned Special Rural.

Copyright, Western Australia Land Information Authority. No part of this document or any content appearing on it may be reproduced or published without the prior written permission of Landgate.