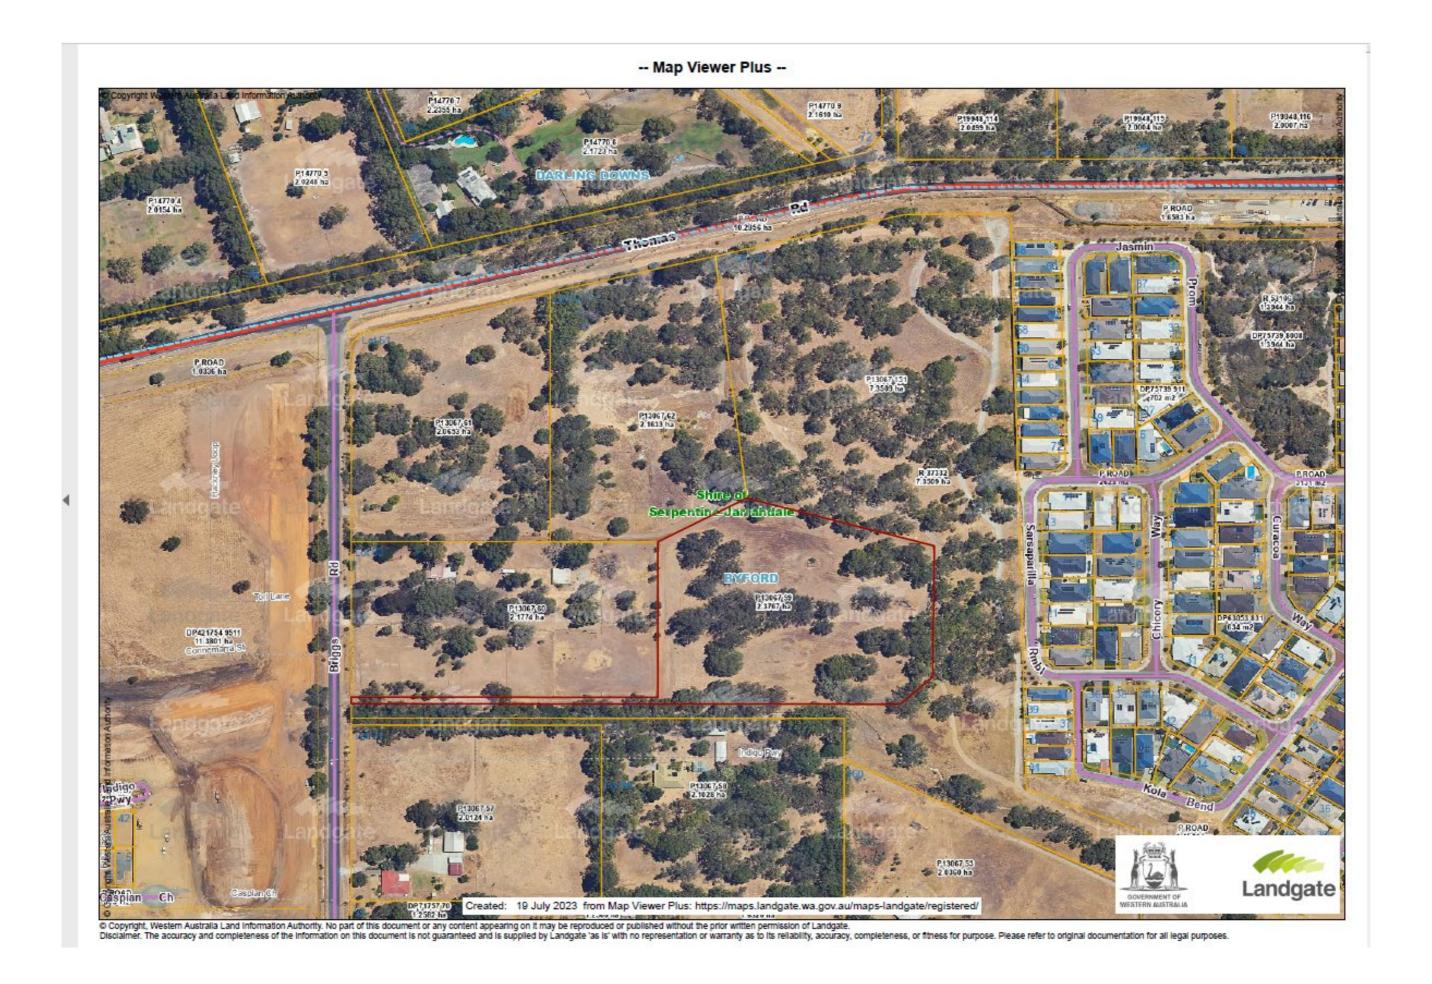

## Plan 13067 – Assessment A223600, A320900 & A321500

| BYFORD     |                         |                                                |              |                         |     |                                      |                                                      |                                                                                        |                                                                                                    |                                                        |              |                                                               |                                                               |
|------------|-------------------------|------------------------------------------------|--------------|-------------------------|-----|--------------------------------------|------------------------------------------------------|----------------------------------------------------------------------------------------|----------------------------------------------------------------------------------------------------|--------------------------------------------------------|--------------|---------------------------------------------------------------|---------------------------------------------------------------|
| Assessment | Current UV<br>Valuation | Deposited<br>Plan, Plan,<br>Strata,<br>Diagram | Area<br>(Ha) | Certificate<br>of Title | Lot | Street Address                       | Land Use<br>Declaration<br>Form<br>Returned<br>(Y/N) | If Land Use Declaration Form Returned – land declared as used for Rural Purposes (Y/N) | Do the agricultural activities carried out on the land, represent the predominant use of the land? | Do you earn a livelihood from these activities ? (Y/N) | Improvements | Investigation<br>& Findings                                   | Officer<br>Recommendation                                     |
| A223600    | 920000                  | 13067                                          | 2.3767       | 1592/669                | 59  | LOT 59 BRIGGS ROAD<br>BYFORD WA 6122 | Yes                                                  | No                                                                                     | N/A                                                                                                | N/A                                                    | Vacant Land  | Desktop<br>review showed<br>no significant<br>rural activity. | Change from Unimproved Value (UV) to Gross Rental Value (GRV) |
| A320900    | 970000                  | 13067                                          | 2.0653       | 1592/671                | 61  | LOT 61 BRIGGS ROAD<br>BYFORD WA 6122 | Yes                                                  | No                                                                                     | N/A                                                                                                | N/A                                                    | Vacant Land  | Desktop<br>review showed<br>no significant<br>rural activity. | Change from Unimproved Value (UV) to Gross Rental Value (GRV) |
| A321500    | 970000                  | 13067                                          | 2.1633       | 1592/672                | 62  | LOT 62 THOMAS ROAD<br>BYFORD WA 6122 | Yes                                                  | No                                                                                     | N/A                                                                                                | N/A                                                    | Vacant Land  | Desktop<br>review showed<br>no significant<br>rural activity. | Change from Unimproved Value (UV) to Gross Rental Value (GRV) |

Lots 59, 61 & 62 on Plan 13067 are small town lots ranging in size from 20653m² to 23767m² and are zoned Urban Development.