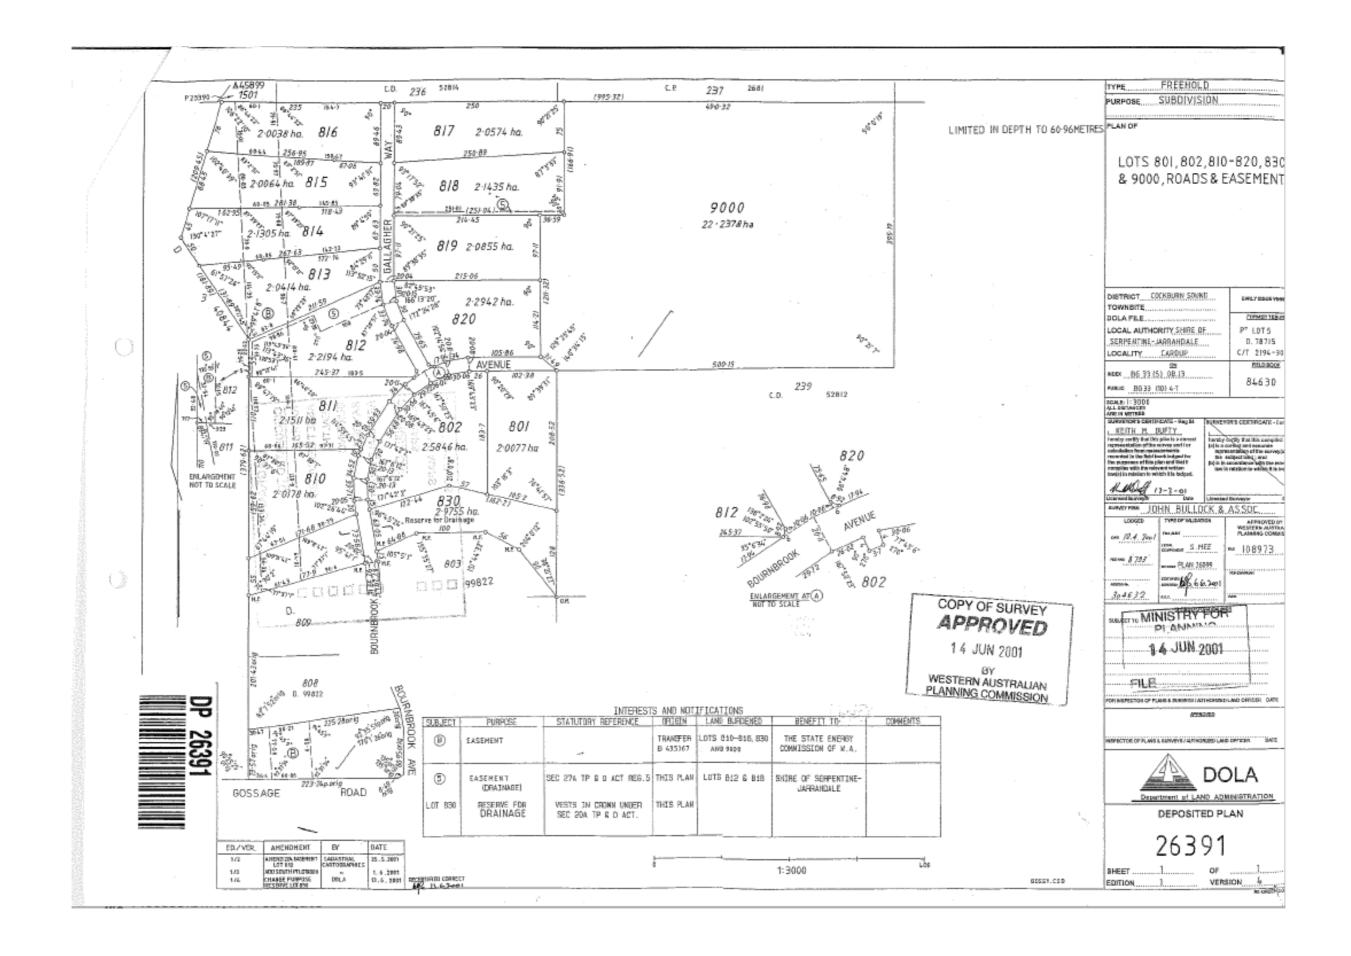

## Deposited Plan 26391 – Assessments – A130310 & A130312

| CARDUP     |            |                                     |        |             |     |                                        |                                             |                                                                                  |                                                                                                    |                                                               |                                        |                                                      |                                                               |
|------------|------------|-------------------------------------|--------|-------------|-----|----------------------------------------|---------------------------------------------|----------------------------------------------------------------------------------|----------------------------------------------------------------------------------------------------|---------------------------------------------------------------|----------------------------------------|------------------------------------------------------|---------------------------------------------------------------|
|            | Current UV | Deposited<br>Plan, Plan,<br>Strata, | Area   | Certificate |     |                                        | Land Use<br>Declaration<br>Form<br>Returned | If Land Use Declaration Form Returned – land declared as used for Rural Purposes | Do the agricultural activities carried out on the land, represent the predominant use of the land? | Do you<br>earn a<br>livelihood<br>from<br>these<br>activities |                                        | Investigation                                        | Officer                                                       |
| Assessment | Valuation  | Diagram                             | (Ha)   | of Title    | Lot | Street Address                         | (Y/N)                                       | (Y/N)                                                                            | (Y/N)                                                                                              | (Y/N)                                                         | Improvements                           | & Findings                                           | Recommendation                                                |
| A130310    | 490000     | 26391                               | 2.0178 | 2504/468    | 810 | 49 BOURNBROOK AVENUE<br>CARDUP WA 6122 | Yes                                         | No                                                                               | N/A                                                                                                | N/A                                                           | Dwelling, Shed,<br>Swimming Pool       | Desktop review showed no significant rural activity. | Change from Unimproved Value (UV) to Gross Rental Value (GRV) |
| A130312    | 485000     | 26391                               | 2.2194 | 2504/470    | 812 | 9 GALLAGHER WAY CARDUP<br>WA 6122      | Yes                                         | No                                                                               | No                                                                                                 | No                                                            | Dwelling, Sheds,<br>Ancillary Dwelling | Desktop review showed no significant rural activity. | Change from Unimproved Value (UV) to Gross Rental Value (GRV) |

Lots 810 & 812 on Deposited Plan 26391 are small town lots ranging in size from 20178m² to 22194m² and are zoned Rural Living A.

© Copyright, Western Australia Land Information Authority. No part of this document or any content appearing on it may be reproduced or published without the prior written permission of Landgate.