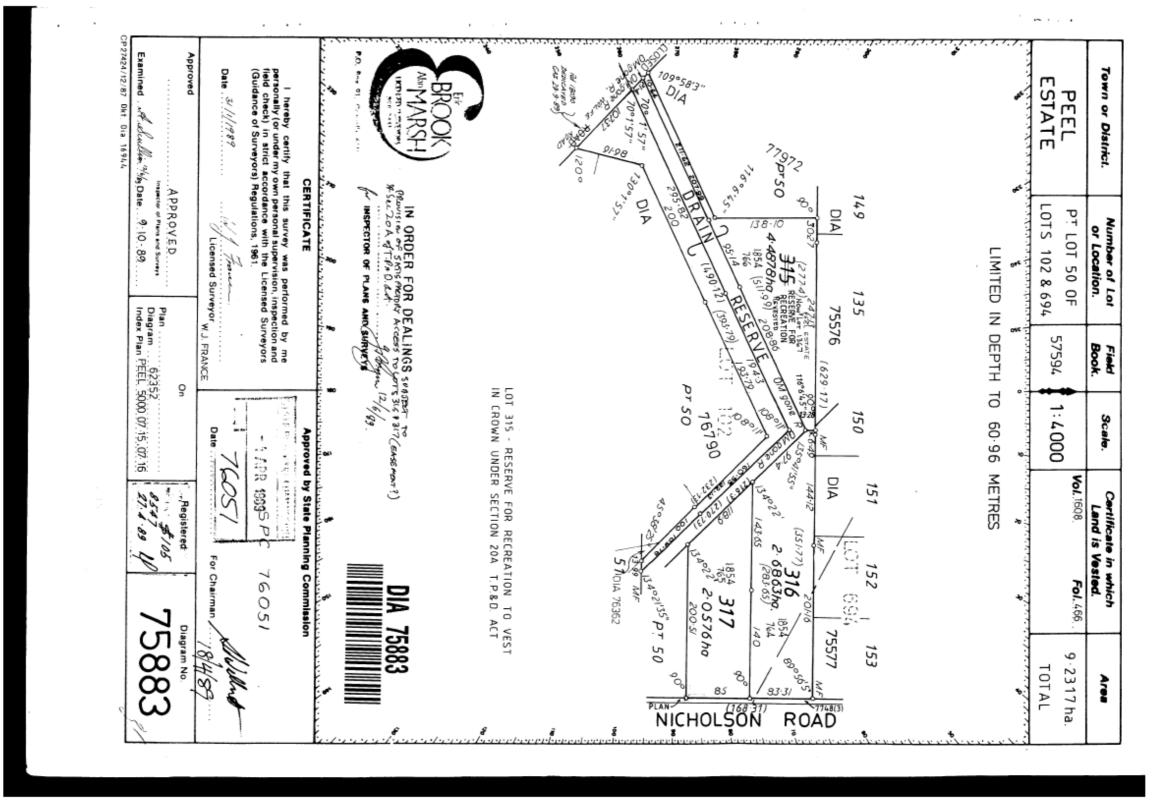

Lots 50 & 51 on Plan 14489 are small town lots ranging in size from 20000m² to 20029m² and are zoned Special Rural.

© Copyright, Western Australia Land Information Authority. No part of this document or any content appearing on it may be reproduced or published without the prior written permission of Landgate.

Disclaimer. The accuracy and completeness of the information on this document is not guaranteed and is supplied by Landgate as is with no representation or warranty as to its reliability, accuracy, completeness, or fitness for purpose. Please refer to original documentation for all legal purposes.