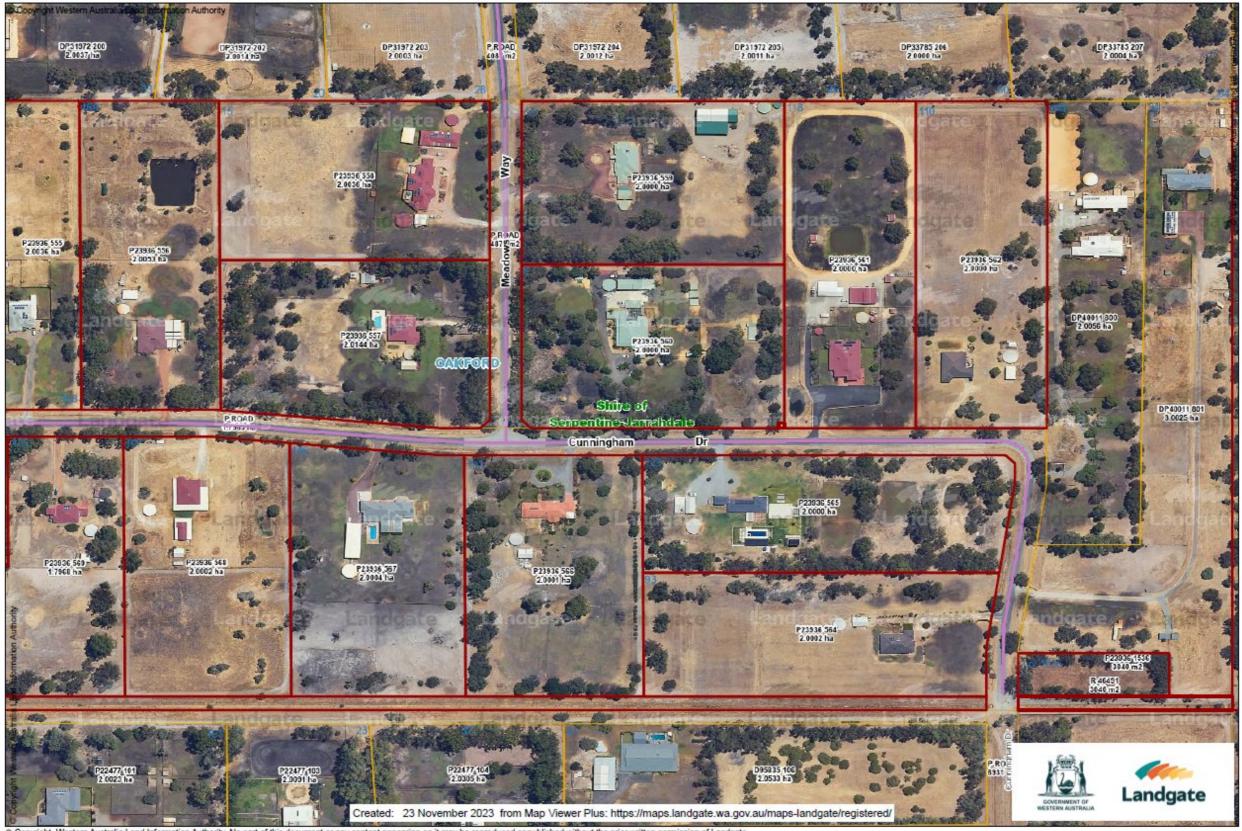

rural activity.          | Change from Unimproved Value (UV) to Gross Rental Value (GRV) |
| A251813    | 520000                  | 23936                                          | 2.0001       | 2181/443                | 566 | 133 CUNNINGHAM DRIVE<br>OAKFORD WA 6121 | Yes                                                  | No                                                       | N/A                                                          | N/A                                             | Dwelling, Shed                               | Desktop<br>review showed<br>no significant<br>rural activity. | Change from Unimproved Value (UV) to Gross Rental Value (GRV) |

Lots 557, 562 & 566 on Plan 23936 are small town lots ranging in size from 20000m² to 20144m² and are zoned Rural Living B.





© Copyright, Western Australia Land Information Authority. No part of this document or any content appearing on it may be reproduced or published without the prior written permission of Landgate.

Disclaimer. The accuracy and completeness of the information on this document is not guaranteed and is supplied by Landgate 'as is' with no representation or warranty as to its reliability, accuracy, completeness, or fitness for purpose. Please refer to original documentation for all legal purposes.

# Deposited Plan 24461 – Assessment A296825

| OAKFORD    |            |             |          |             |     |                    |             |             |                |            |                 |                 |                      |
|------------|------------|-------------|--