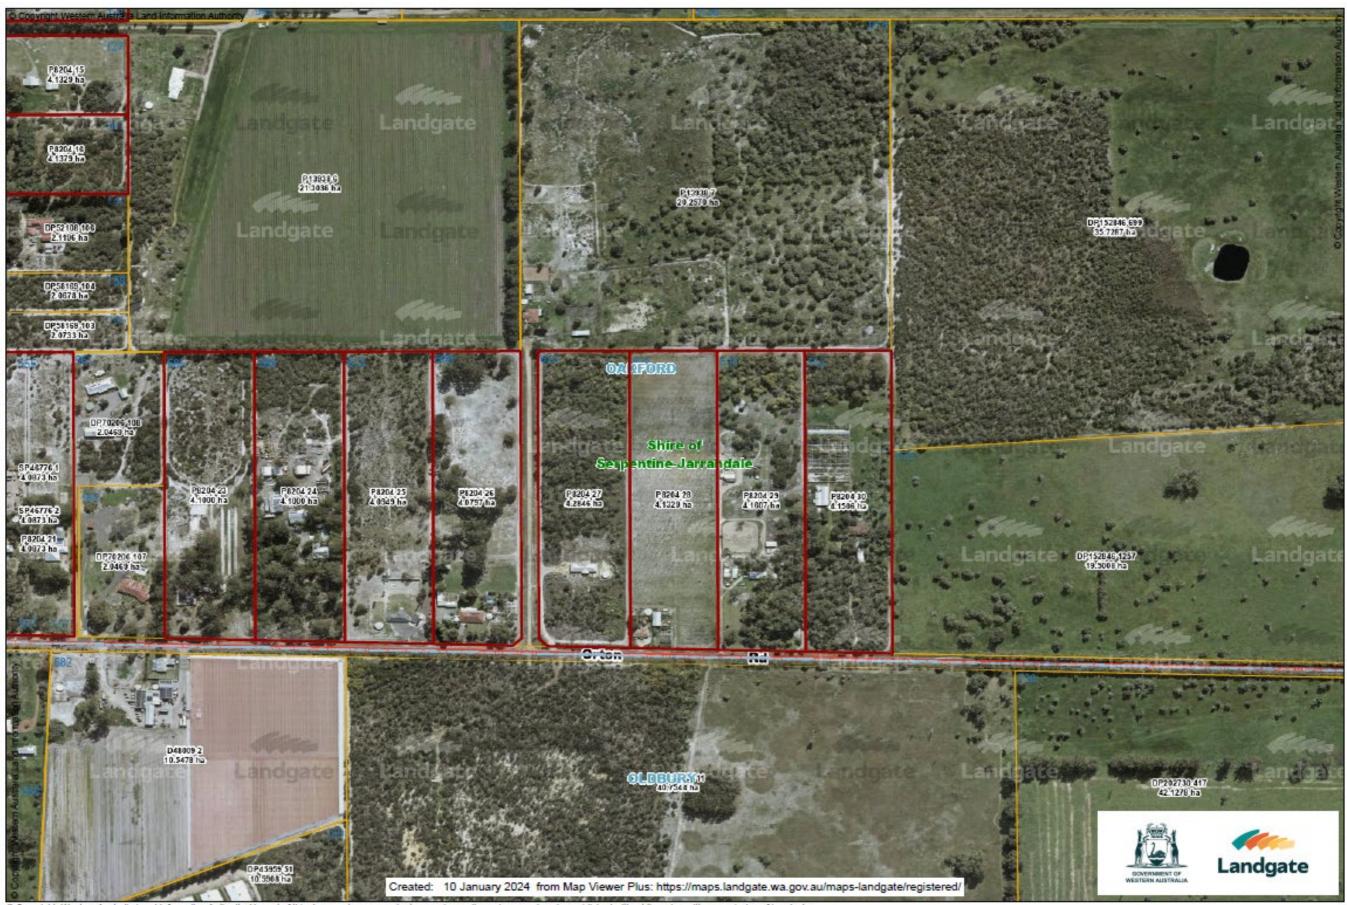

| Improvements    | & Findings                                                    | Recommendation                                                |
| A281800    | 630000     | 8204                     | 4.1506 | 33/392A     | 30  | 657 ORTON ROAD OAKFORD<br>WA 6121 | Yes                             | No                                                                      | N/A                                                                                          | No                                                            | Dwelling, Sheds | Desktop<br>review showed<br>no significant<br>rural activity. | Change from Unimproved Value (UV) to Gross Rental Value (GRV) |

Lot 30 on Plan 8204 is a small town lot sized 41506m<sup>2</sup> and are zoned Rural.





© Copyright, Western Australia Land Information Authority. No part of this document or any content appearing on it may be reproduced or published without the prior written permission of Landgate.

Disclaimer. The accuracy and completeness of the information on this document is not guaranteed and is supplied by Landgate 'as is' with no representation or warranty as to its reliability, accuracy, completeness, or fitness for purpose. Please refer to original documentation for all legal purposes.

### Plan 11631 – Assessment A276900

| OAKFORD    |            |                          |        |             |     |                                       |                                 |                                                                         |