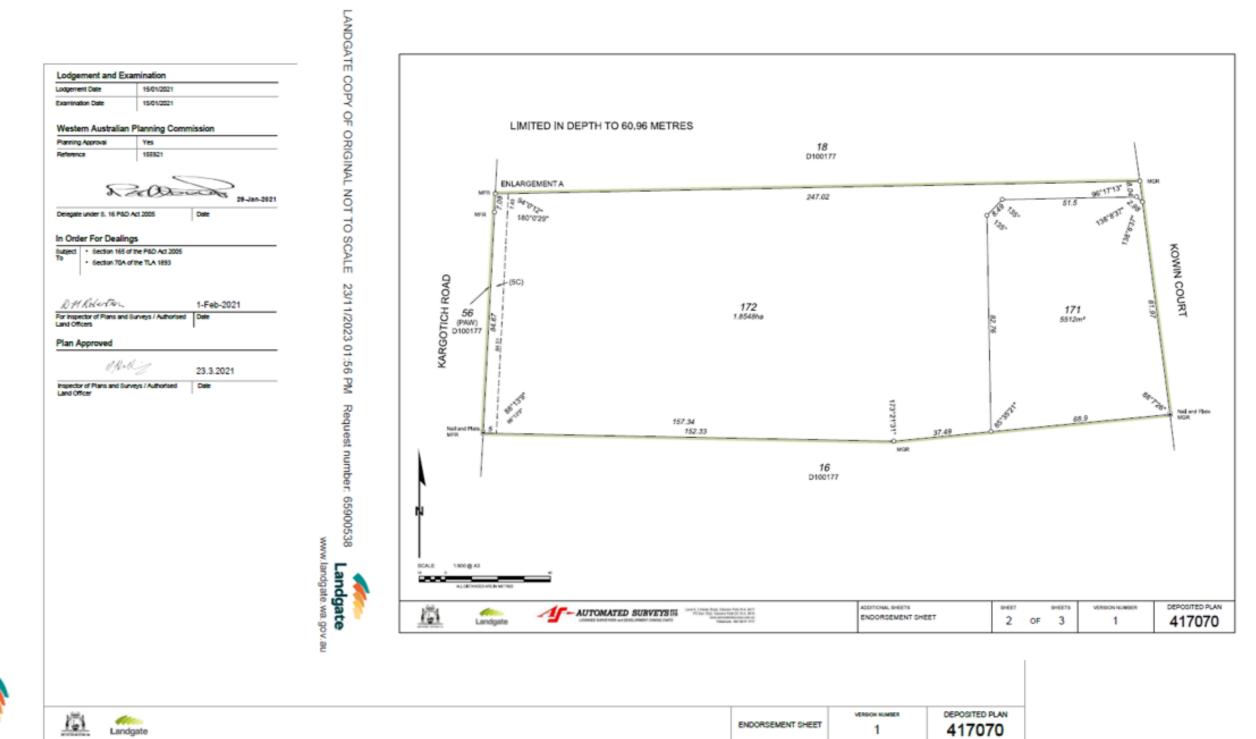

## Deposited Plan 417070 – Assessment A407115

| CARDUP     |            |                          |        |             |     |                                  |                                 |                                                                         |                                                                                              |                                                               |                |                                                               | _                                                             |
|------------|------------|--------------------------|--------|-------------|-----|----------------------------------|---------------------------------|-------------------------------------------------------------------------|----------------------------------------------------------------------------------------------|---------------------------------------------------------------|----------------|---------------------------------------------------------------|---------------------------------------------------------------|
|            |            | Deposited<br>Plan, Plan, |        |             |     |                                  | Land Use<br>Declaration<br>Form | If Land Use Declaration Form Returned – land declared as used for Rural | Do the agricultural activities carried out on the land, represent the predominant use of the | Do you<br>earn a<br>livelihood<br>from<br>these<br>activities |                |                                                               |                                                               |
|            | Current UV | Strata,                  | Area   | Certificate |     |                                  | Returned                        | Purposes                                                                | land?                                                                                        | ?                                                             |                | Investigation                                                 | Officer                                                       |
| Assessment | Valuation  | Diagram                  | (Ha)   | of Title    | Lot | Street Address                   | (Y/N)                           | (Ý/N)                                                                   | (Y/N)                                                                                        | (Y/N)                                                         | Improvements   | & Findings                                                    | Recommendation                                                |
| A407115    | 470000     | 417070                   | 1.8548 | 4000/978    | 172 | 56 KOWIN COURT CARDUP<br>WA 6122 | Yes                             | No                                                                      | N/A                                                                                          | N/A                                                           | Dwelling, Shed | Desktop<br>review showed<br>no significant<br>rural activity. | Change from Unimproved Value (UV) to Gross Rental Value (GRV) |

Lot 172 on Deposited Plan 417070 is a small town lot sized 18548m² and is zoned Rural Living A.