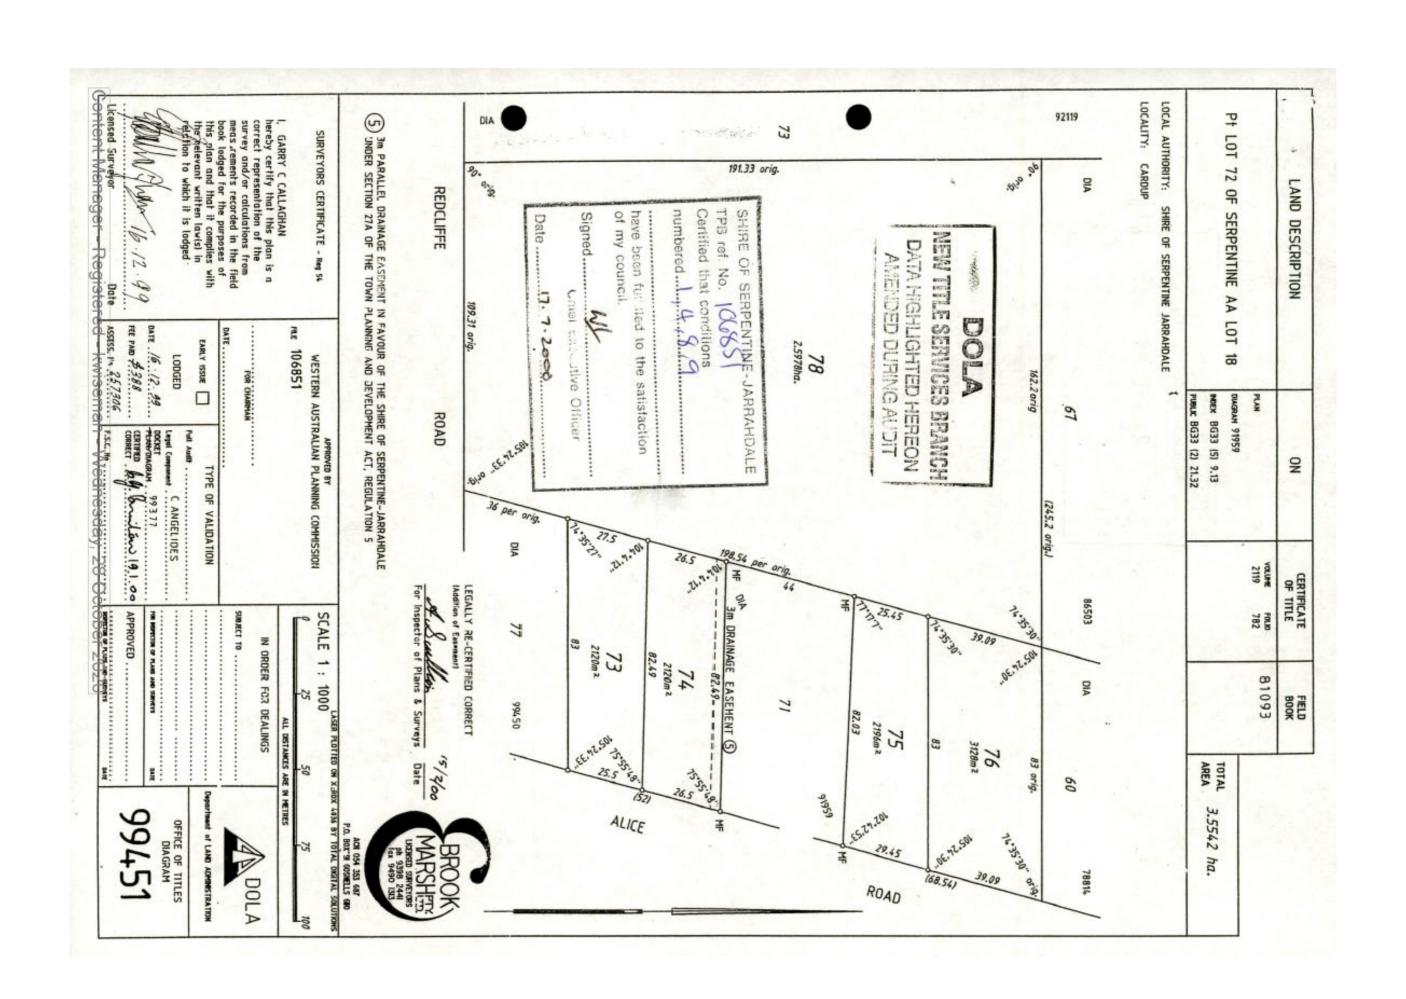

# Diagram 99451 – Assessment A292803

| CARDUP     |            |                          |        |             |     |                                 |                                 |                                                                         |                                                                                              |                                                               |                 |                                                               |                                                               |
|------------|------------|--------------------------|--------|-------------|-----|---------------------------------|---------------------------------|-------------------------------------------------------------------------|----------------------------------------------------------------------------------------------|---------------------------------------------------------------|-----------------|---------------------------------------------------------------|---------------------------------------------------------------|
|            |            | Deposited<br>Plan, Plan, |        |             |     |                                 | Land Use<br>Declaration<br>Form | If Land Use Declaration Form Returned – land declared as used for Rural | Do the agricultural activities carried out on the land, represent the predominant use of the | Do you<br>earn a<br>livelihood<br>from<br>these<br>activities |                 |                                                               |                                                               |
|            | Current UV | Strata,                  | Area   | Certificate |     |                                 | Returned                        | Purposes                                                                | land?                                                                                        | ?                                                             |                 | Investigation                                                 | Officer                                                       |
| Assessment | Valuation  | Diagram                  | (Ha)   | of Title    | Lot | Street Address                  | (Y/N)                           | (Y/N)                                                                   | (Y/N)                                                                                        | (Y/N)                                                         | Improvements    | & Findings                                                    | Recommendation                                                |
| A292803    | 270000     | 99451                    | 0.2120 | 2202/741    | 73  | 52 ALICE ROAD CARDUP WA<br>6122 | Yes                             | No                                                                      | N/A                                                                                          | N/A                                                           | Dwelling, Sheds | Desktop<br>review showed<br>no significant<br>rural activity. | Change from Unimproved Value (UV) to Gross Rental Value (GRV) |

Lot 73 on Diagram 99451 is a small town lot sized 2120m² and is zoned Rural.

© Copyright, Western Australia Land Information Authority. No part of this document or any content appearing on it may be reproduced or published without the prior written permission of Landgate.