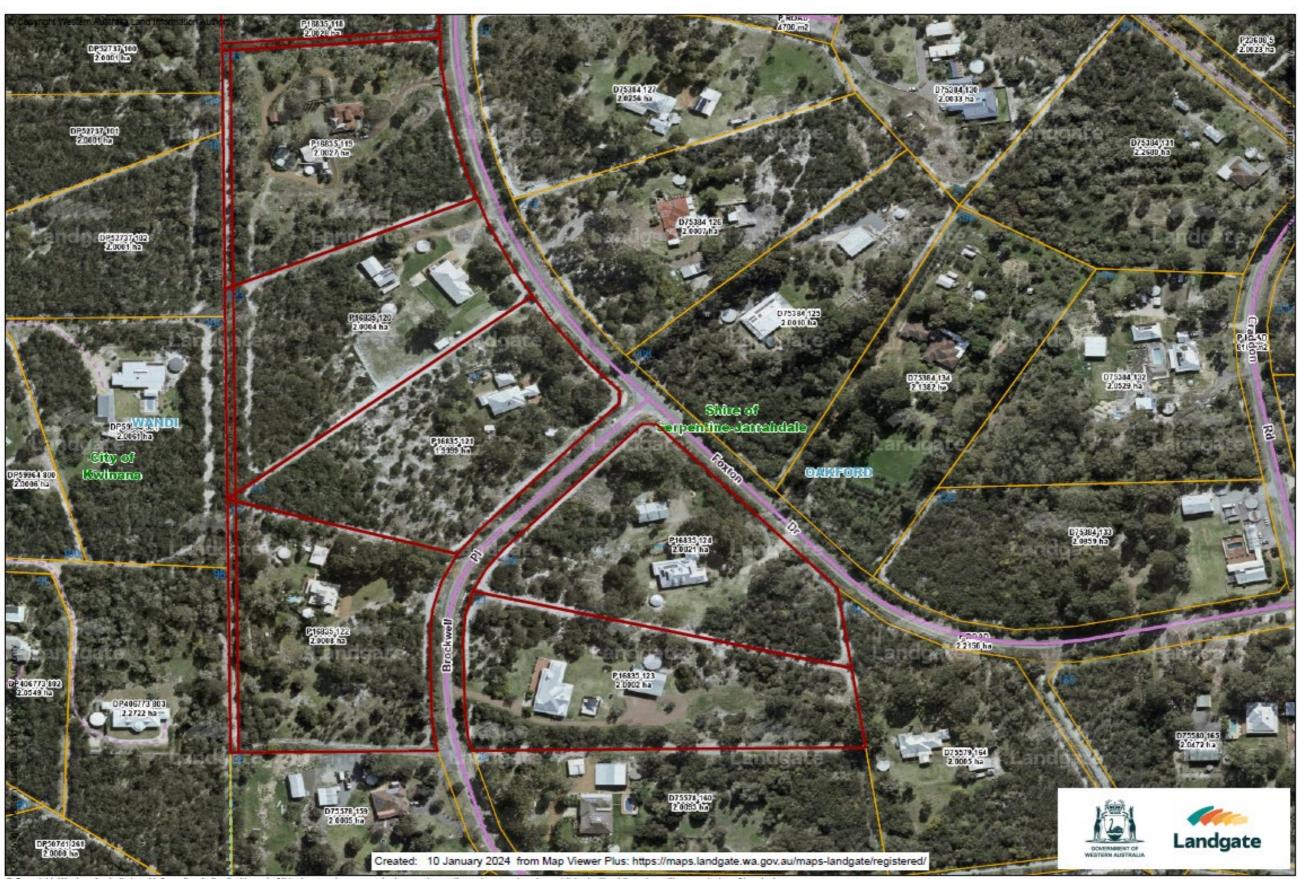

s                     | & Findings                                                    | Recommendation                                                |
| A330310    | 560000     | 16835                    | 2.0021 | 1841/38     | 124 | 193 FOXTON DRIVE<br>OAKFORD WA 6121 | Yes                             | No                                                                      | N/A                                                                        | N/A                                                           | Dwelling, Shed,<br>Swimming Pool | Desktop<br>review showed<br>no significant<br>rural activity. | Change from Unimproved Value (UV) to Gross Rental Value (GRV) |

Lot 124 on Plan 16835 is a small town lot sized 20021m<sup>2</sup> and is zoned Rural Groundwater Protection.





© Copyright, Western Australia Land Information Authority. No part of this document or any content appearing on it may be reproduced or published without the prior written permission of Landgate.

Discialmer. The accuracy and completeness of the information on this document is not guaranteed and is supplied by Landgate 'as is' with no representation or warranty as to its reliability, accuracy, completeness, or fitness for purpose. Please refer to original documentation for all legal purposes.

# Plan 19026 - Assessment A234704

| OAKFORD    |            |                          |        |             |     |                                      |                                 |                                                                         |