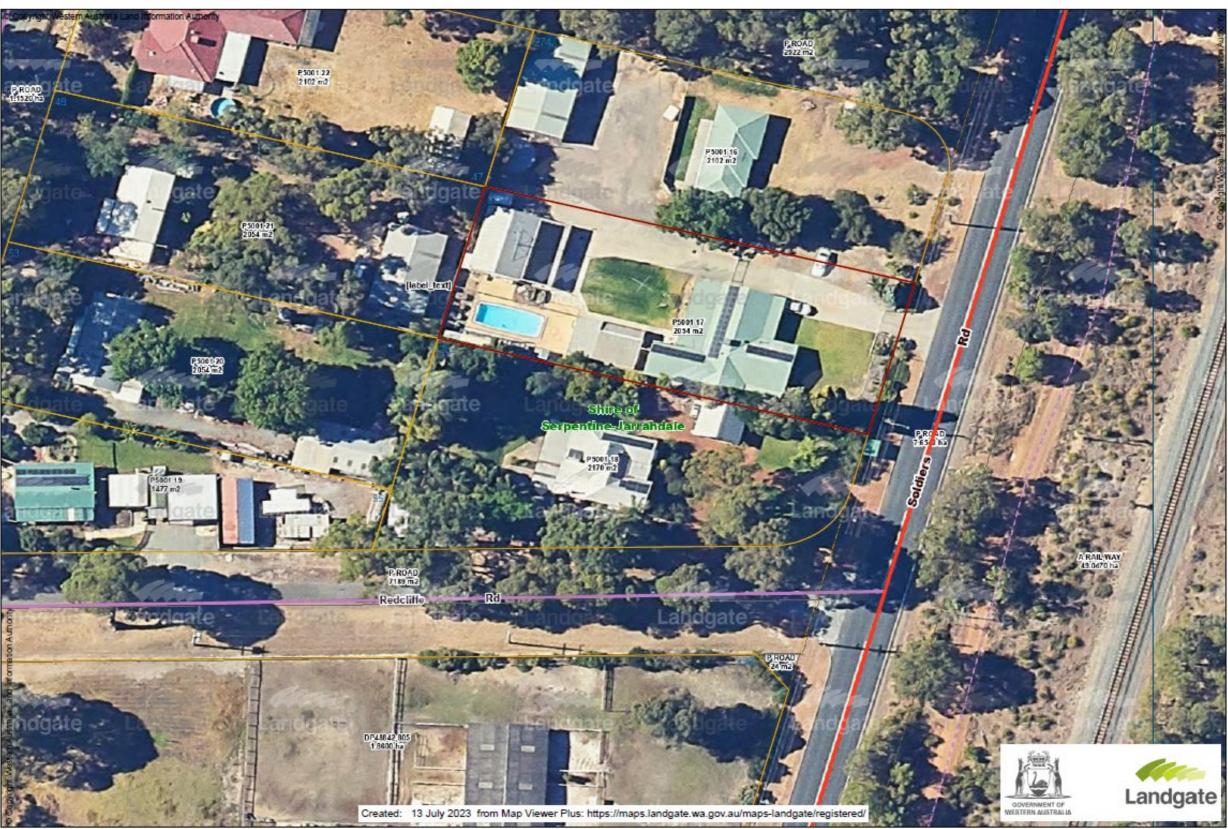

#### Plan 5001 - Assessment A299900

| CARDUP     |            |                          |        |             |     |                                     |                                 |                                                                         |                                                                                              |                                                               |                                  |                                                               |                                                               |
|------------|------------|--------------------------|--------|-------------|-----|-------------------------------------|---------------------------------|-------------------------------------------------------------------------|----------------------------------------------------------------------------------------------|---------------------------------------------------------------|----------------------------------|---------------------------------------------------------------|---------------------------------------------------------------|
|            |            | Deposited<br>Plan, Plan, |        |             |     |                                     | Land Use<br>Declaration<br>Form | If Land Use Declaration Form Returned – land declared as used for Rural | Do the agricultural activities carried out on the land, represent the predominant use of the | Do you<br>earn a<br>livelihood<br>from<br>these<br>activities |                                  |                                                               |                                                               |
|            | Current UV | Strata,                  | Area   | Certificate |     |                                     | Returned                        | Purposes                                                                | land?                                                                                        | ?                                                             |                                  | Investigation                                                 | Officer                                                       |
| Assessment | Valuation  | Diagram                  | (Ha)   | of Title    | Lot | Street Address                      | (Y/N)                           | (Y/N)                                                                   | (Y/N)                                                                                        | (Y/N)                                                         | Improvements                     | & Findings                                                    | Recommendation                                                |
| A299900    | 243000     | 5001                     | 0.2054 | 1775/355    | 17  | 278 SOLDIERS ROAD<br>CARDUP WA 6122 | Yes                             | No                                                                      | N/A                                                                                          | N/A                                                           | Dwelling, Shed,<br>Swimming Pool | Desktop<br>review showed<br>no significant<br>rural activity. | Change from Unimproved Value (UV) to Gross Rental Value (GRV) |

Lot 17 on Plan 5001 is a small town lot sized 2054m<sup>2</sup> and is zoned Rural.

© Copyright, Western Australia Land information Authority. No part of this document or any content appearing on it may be reproduced or published without the prior written permission of Landgate.