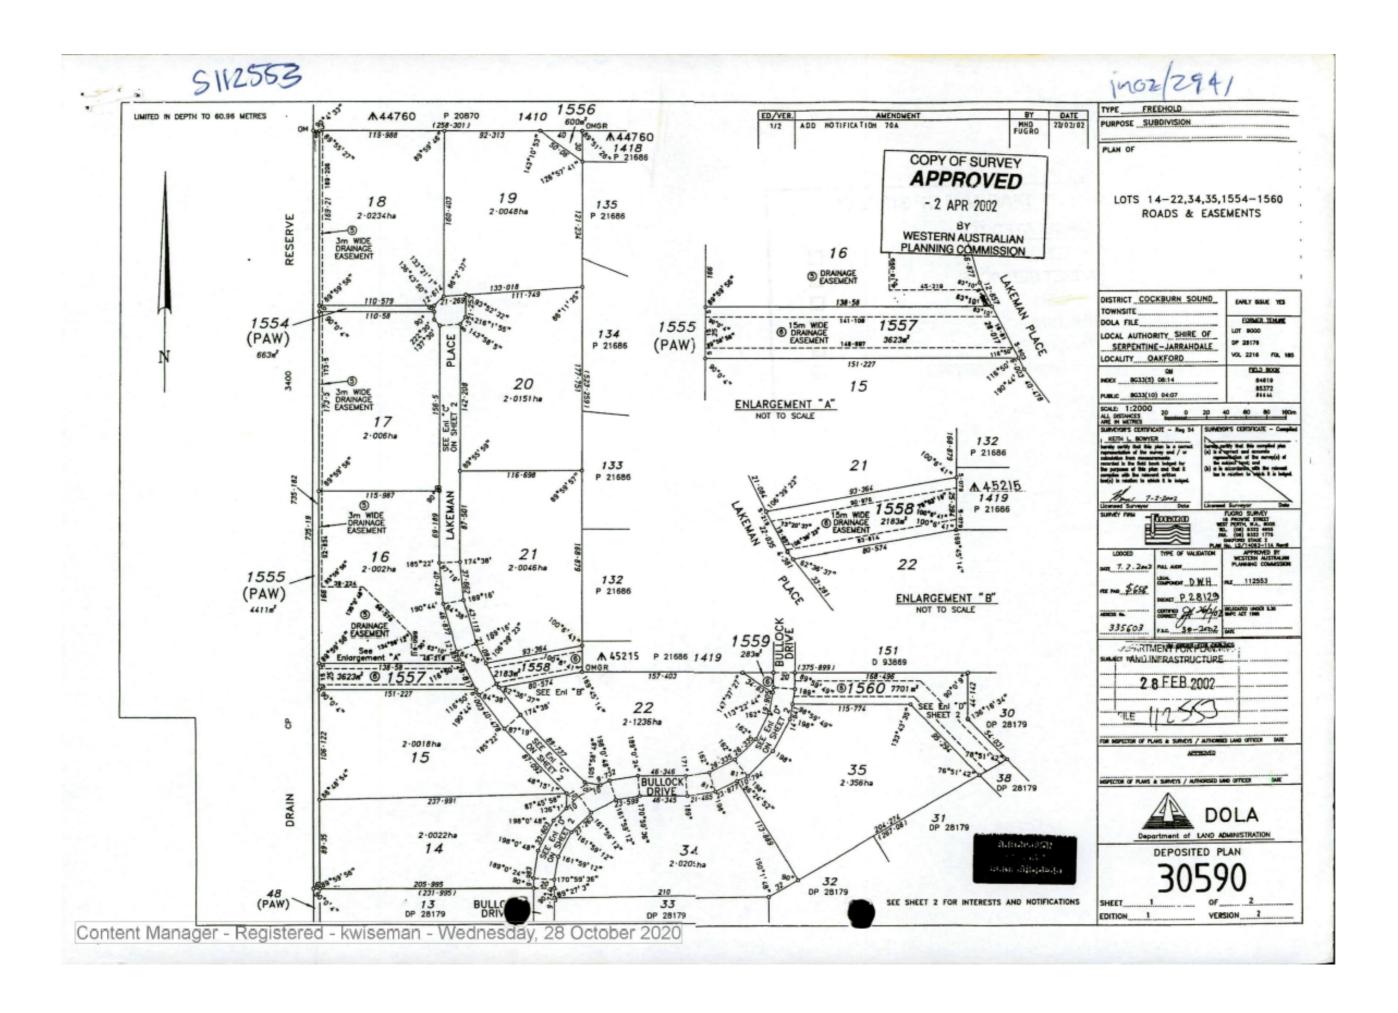

ments            | & Findings                                                    | Recommendation                                                |
| A398055    | 500000     | 30590                    | 2.0048 | 2514/386    | 19  | 52 LAKEMAN PLACE<br>OAKFORD WA 6121 | Yes                             | No                                                                      | No                                                                                           | No                                                                          | Dwelling, Shed, Stables | Desktop<br>review showed<br>no significant<br>rural activity. | Change from Unimproved Value (UV) to Gross Rental Value (GRV) |

Lot 19 on Deposited Plan 30590 is a small town lot sized 20048m² and is zoned Rural Living A.





Ordinary Council Meeting - 19 February 2024

# Deposited Plan 31972 – Assessments A398084 & A398087

| OAKFORD    |            |                                     |        |             |     |                                    |                                             |                                                                                  |                                                                                                    |                                                        |                |                                                               |                                                               |
|------------|------------|-------------------------------------|--------|-------------|-----|------------------------------------|