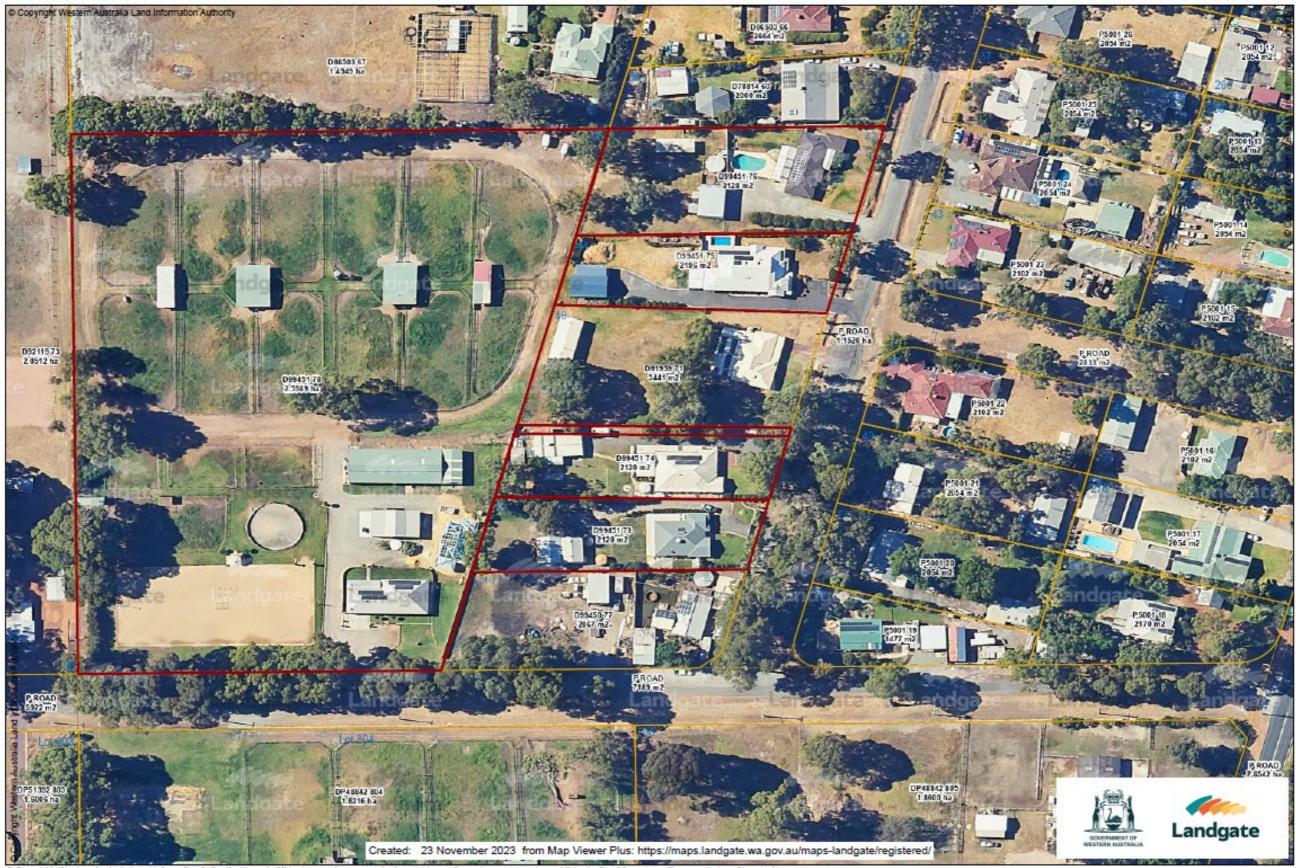

# Diagram 99451 – Assessment A292803

| CARDUP     |            |                          |        |             |     |                                 |                                 |                                                                         |                                                                                              |                                                               |                 |                                                               |                                                               |
|------------|------------|--------------------------|--------|-------------|-----|---------------------------------|---------------------------------|-------------------------------------------------------------------------|----------------------------------------------------------------------------------------------|---------------------------------------------------------------|-----------------|---------------------------------------------------------------|---------------------------------------------------------------|
|            |            | Deposited<br>Plan, Plan, |        |             |     |                                 | Land Use<br>Declaration<br>Form | If Land Use Declaration Form Returned – land declared as used for Rural | Do the agricultural activities carried out on the land, represent the predominant use of the | Do you<br>earn a<br>livelihood<br>from<br>these<br>activities |                 |                                                               |                                                               |
|            | Current UV | Strata,                  | Area   | Certificate |     |                                 | Returned                        | Purposes                                                                | land?                                                                                        | ?                                                             |                 | Investigation                                                 | Officer                                                       |
| Assessment | Valuation  | Diagram                  | (Ha)   | of Title    | Lot | Street Address                  | (Y/N)                           | (Y/N)                                                                   | (Y/N)                                                                                        | (Y/N)                                                         | Improvements    | & Findings                                                    | Recommendation                                                |
| A292803    | 270000     | 99451                    | 0.2120 | 2202/741    | 73  | 52 ALICE ROAD CARDUP WA<br>6122 | Yes                             | No                                                                      | N/A                                                                                          | N/A                                                           | Dwelling, Sheds | Desktop<br>review showed<br>no significant<br>rural activity. | Change from Unimproved Value (UV) to Gross Rental Value (GRV) |

Lot 73 on Diagram 99451 is a small town lot sized 2120m² and is zoned Rural.

© Copyright, Western Australia Land Information Authority. No part of this document or any content appearing on it may be reproduced or published without the prior written permission of Landgate.