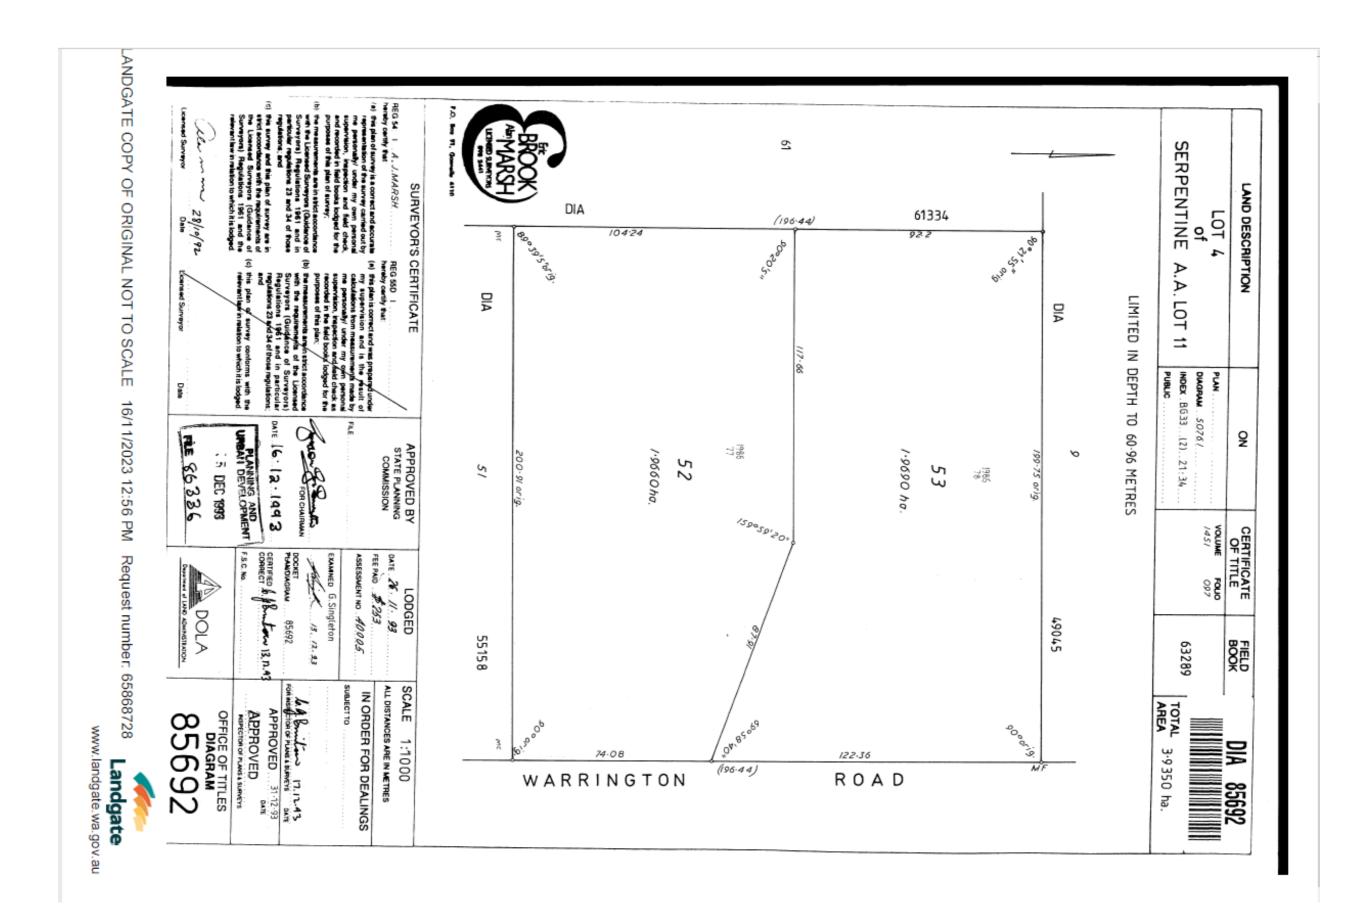

# Diagram 70480 - Assessment A281001

| BYFORD     |            |                          |        |             |     |                                       |                                 |                                                                         |                                                                                              |                                                               |                |                                                               |                                                               |
|------------|------------|--------------------------|--------|-------------|-----|---------------------------------------|---------------------------------|-------------------------------------------------------------------------|----------------------------------------------------------------------------------------------|---------------------------------------------------------------|----------------|---------------------------------------------------------------|---------------------------------------------------------------|
|            |            | Deposited<br>Plan, Plan, |        |             |     |                                       | Land Use<br>Declaration<br>Form | If Land Use Declaration Form Returned – land declared as used for Rural | Do the agricultural activities carried out on the land, represent the predominant use of the | Do you<br>earn a<br>livelihood<br>from<br>these<br>activities |                |                                                               |                                                               |
|            | Current UV | Strata,                  | Area   | Certificate |     |                                       | Returned                        | Purposes                                                                | land?                                                                                        | ?                                                             |                | Investigation                                                 | Officer                                                       |
| Assessment | Valuation  | Diagram                  | (Ha)   | of Title    | Lot | Street Address                        | (Y/N)                           | (Y/N)                                                                   | (Y/N)                                                                                        | (Y/N)                                                         | Improvements   | & Findings                                                    | Recommendation                                                |
| A281001    | 1050000    | 70480                    | 3.3659 | 1737/366    | 1   | 143 WARRINGTON ROAD<br>BYFORD WA 6122 | Yes                             | No                                                                      | N/A                                                                                          | N/A                                                           | Dwelling, Shed | Desktop<br>review showed<br>no significant<br>rural activity. | Change from Unimproved Value (UV) to Gross Rental Value (GRV) |

Lots 1 on Diagram 70480 is a small town lot sized 33659m² and is zoned Urban Development.

Request number: 65778914 26/10/2023 04:33 PM LANDGATE COPY OF ORIGINAL NOT TO SCALE

Landgate

www.la