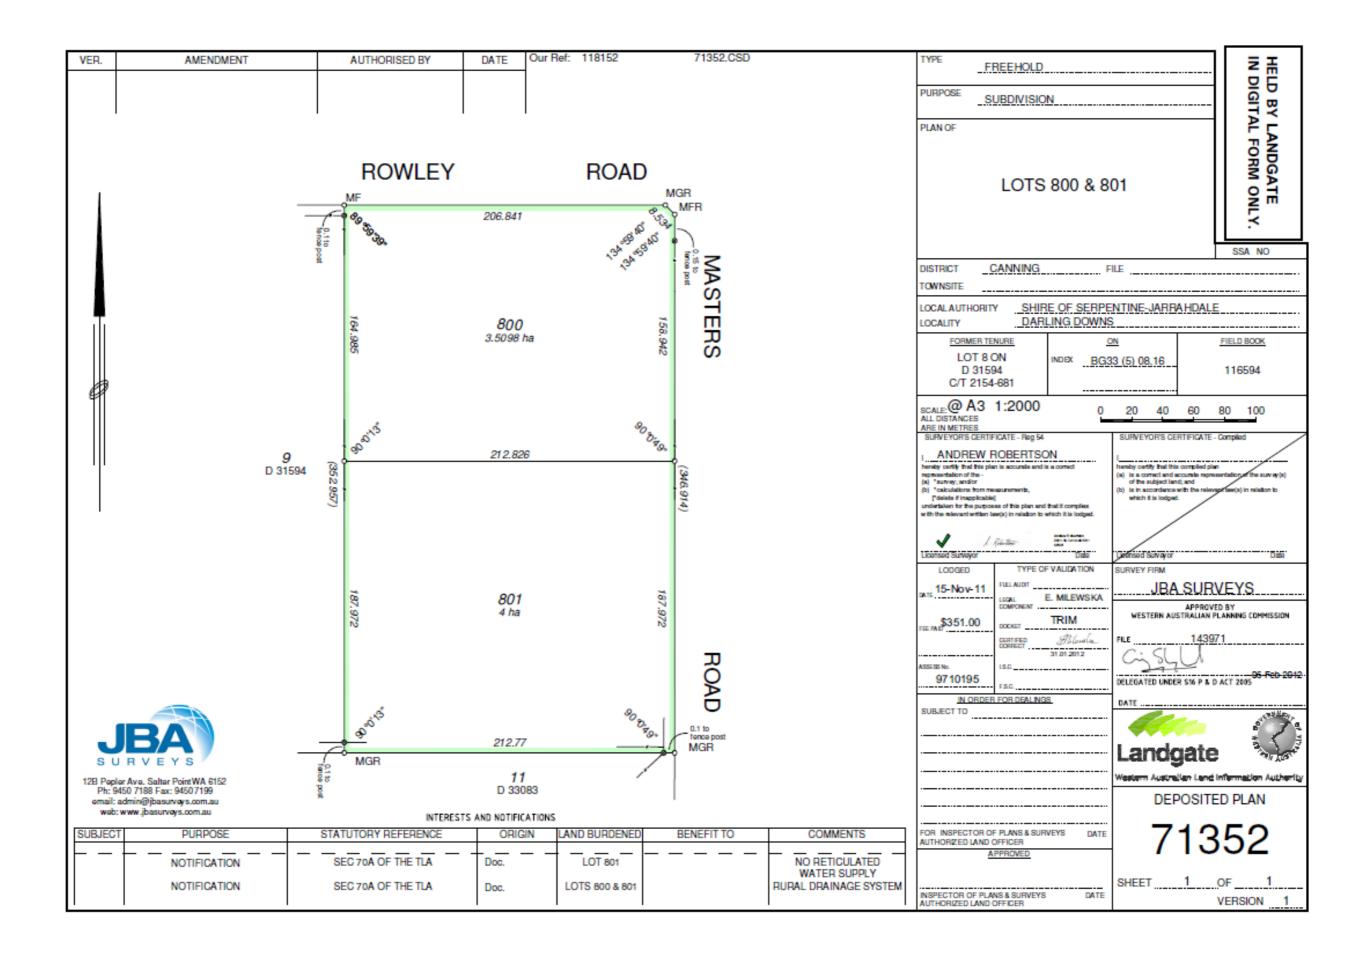

| Improvements | & Findings                                                    | Recommendation                                                |
| A401661    | 680000     | 71352                    | 4.0000 | 2788/657    | 801 | Lot 801 MASTERS ROAD<br>DARLING DOWNS WA 6122 | Yes                             | No                                                                      | N/A                                                                                          | N/A                                                           | Vacant Land  | Desktop<br>review showed<br>no significant<br>rural activity. | Change from Unimproved Value (UV) to Gross Rental Value (GRV) |

Lot 801 on Deposited Plan 71352 is a small town lot sized 40000m² and is zoned Rural.





© Copyright, Western Australia Land Information Authority. No part of this document or any content appearing on it may be reproduced or published without the prior written permission of Landgate.

Discialmer. The accuracy and completeness of the information on this document is not guaranteed and is supplied by Landgate 'as is' with no representation or warranty as to its reliability, accuracy, completeness, or fitness for purpose. Please refer to original documentation for all legal purposes.

# Diagram 71603 – Assessment A318120

| DARLING DO | WNS        |             |        |             |     |                        |             |             |                |            |                         |                 |                      |
|------------|------------|-----------