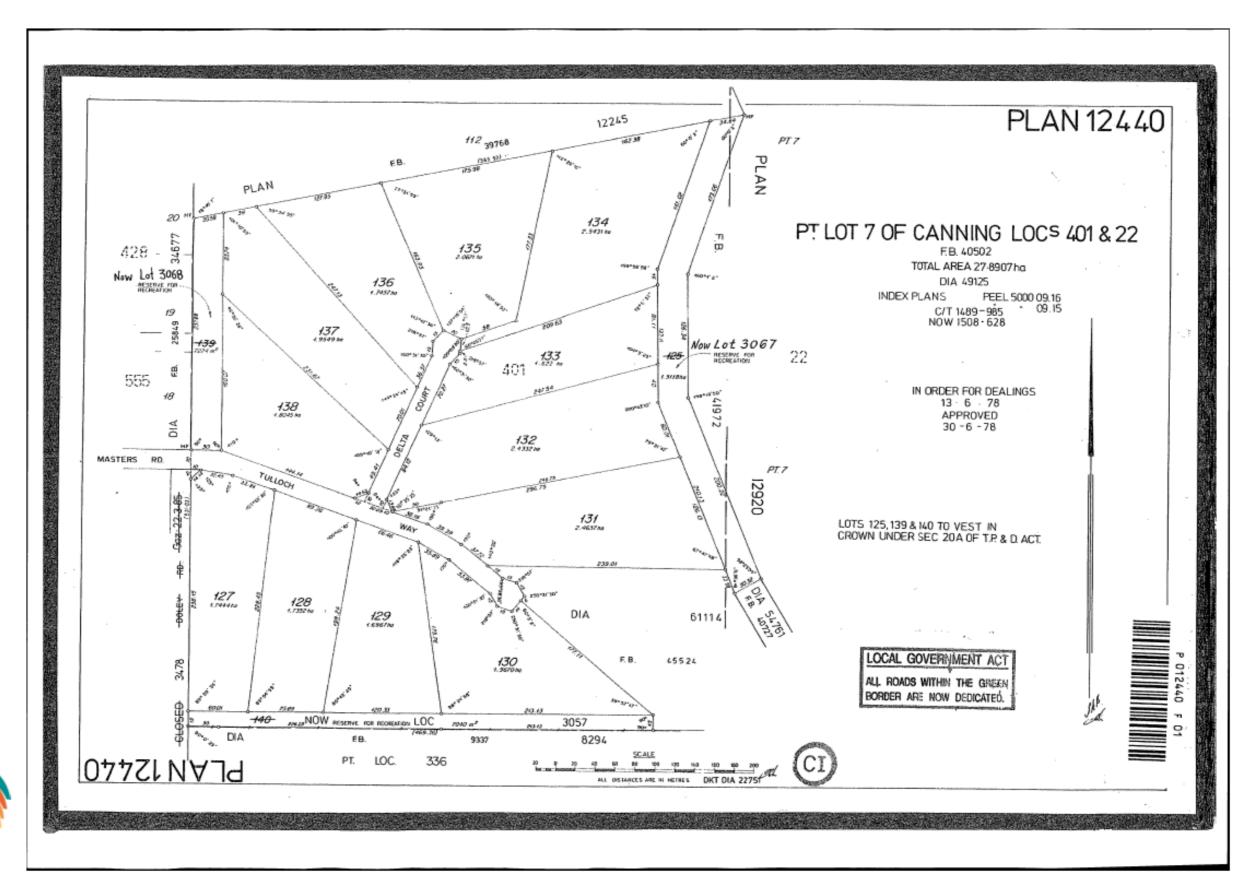

### Plan 12440 - Assessment A324000 & A323900

| DARLING DO | WNS        |                                     |        |             |     |                                         |                                             |                                                                                  |                                                                                                    |                                                                    |                         |                                                               |                                                               |
|------------|------------|-------------------------------------|--------|-------------|-----|-----------------------------------------|---------------------------------------------|----------------------------------------------------------------------------------|----------------------------------------------------------------------------------------------------|--------------------------------------------------------------------|-------------------------|---------------------------------------------------------------|---------------------------------------------------------------|
|            | Current UV | Deposited<br>Plan, Plan,<br>Strata, | Area   | Certificate |     |                                         | Land Use<br>Declaration<br>Form<br>Returned | If Land Use Declaration Form Returned – land declared as used for Rural Purposes | Do the agricultural activities carried out on the land, represent the predominant use of the land? | Do you<br>earn a<br>livelihood<br>from<br>these<br>activities<br>? |                         | Investigation                                                 | Officer                                                       |
| Assessment | Valuation  | Diagram                             | (Ha)   | of Title    | Lot | Street Address                          | (Y/N)                                       | (Y/N)                                                                            | (Y/N)                                                                                              | (Y/N)                                                              | Improvements            | & Findings                                                    | Recommendation                                                |
| A324000    | 465000     | 12440                               | 1.7444 | 1508/629    | 127 | 46 TULLOCH WAY DARLING<br>DOWNS WA 6122 | Yes                                         | No                                                                               | N/A                                                                                                | N/A                                                                | Dwelling, Shed          | Desktop<br>review showed<br>no significant<br>rural activity. | Change from Unimproved Value (UV) to Gross Rental Value (GRV) |
| A323900    | 475000     | 12440                               | 1.6967 | 1508/631    | 129 | 62 TULLOCH WAY DARLING<br>DOWNS WA 6122 | Yes                                         | No                                                                               | N/A                                                                                                | N/A                                                                | Dwelling, Shed, Stables | Desktop<br>review showed<br>no significant<br>rural activity. | Change from Unimproved Value (UV) to Gross Rental Value (GRV) |

Lots 127 & 129 on Plan 12440 are small town lots ranging in size from 16967m² to 17444m² and are zoned Special Rural.

© Copyright, Western Australia Land Information Authority. No part of this document or any content appearing on it may be reproduced or published without the prior written permission of Landgate.