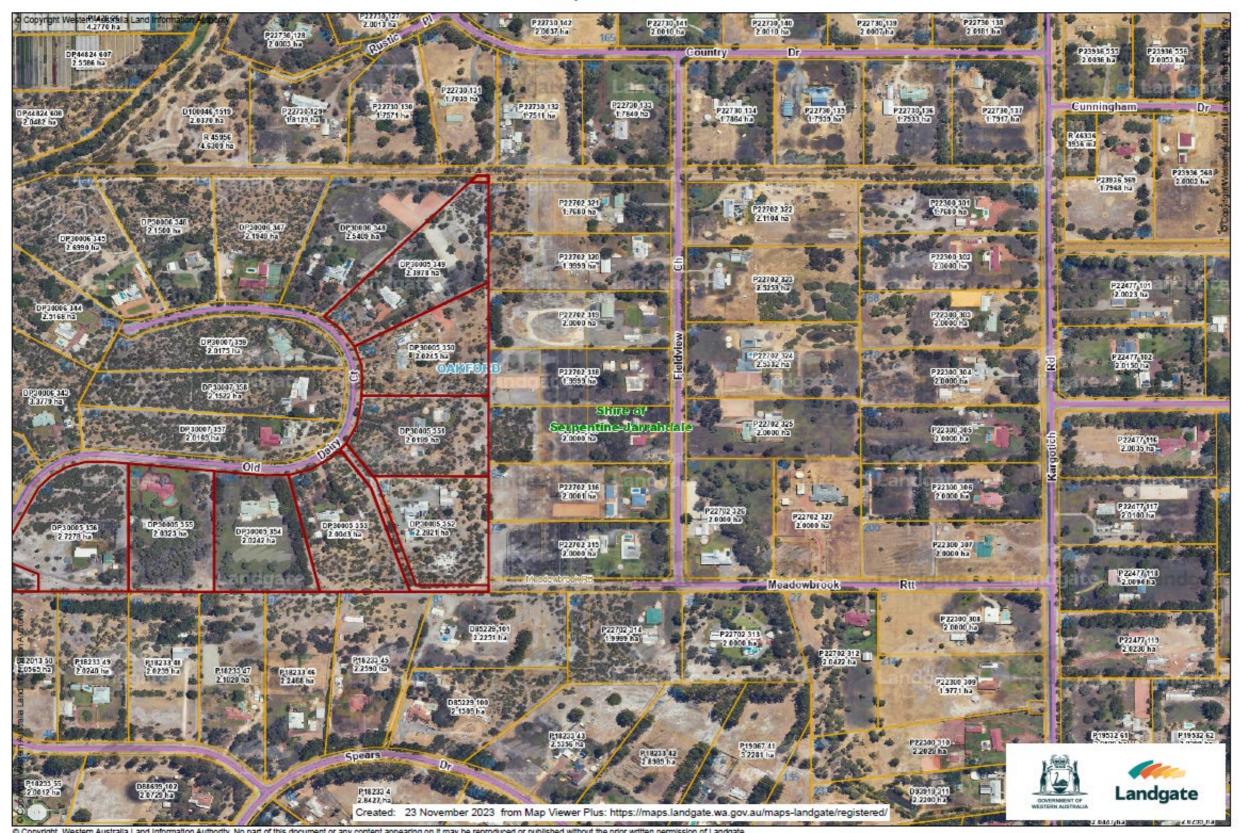

|             |     | 66 OLD DAIRY COURT |               |                     |                         |                      |                | review showed   | Unimproved Value     |
| A396514    | 520000     | 30005                  | 2.7278 | 2218/975    | 356 | OAKFORD WA 6121    | Yes           | No                  | N/A                     | N/A                  | Dwelling, Shed | no significant  | (UV) to Gross Rental |
|            |            |                        |        |             |     |                    |               |                     |                         |                      |                | rural activity. | ` Value (GRV)        |

Lot 356 on Deposited Plan 30005 is a small town lot sized 27278m² and is zoned Special Use – Cons Living.





© Copyright, Western Australia Land Information Authority. No part of this document or any content appearing on it may be reproduced or published without the prior written permission of Landgate.

Discialmer. The accuracy and completeness of the information on this document is not guaranteed and is supplied by Landgate 'as is' with no representation or warranty as to its reliability, accuracy, completeness, or fitness for purpose. Please refer to original documentation for all legal purposes.

# Deposited Plan 30590 – Assessment A398055

| OAKFORD    |            |                          |        |             |     |                                     |                                 |                                                                         |