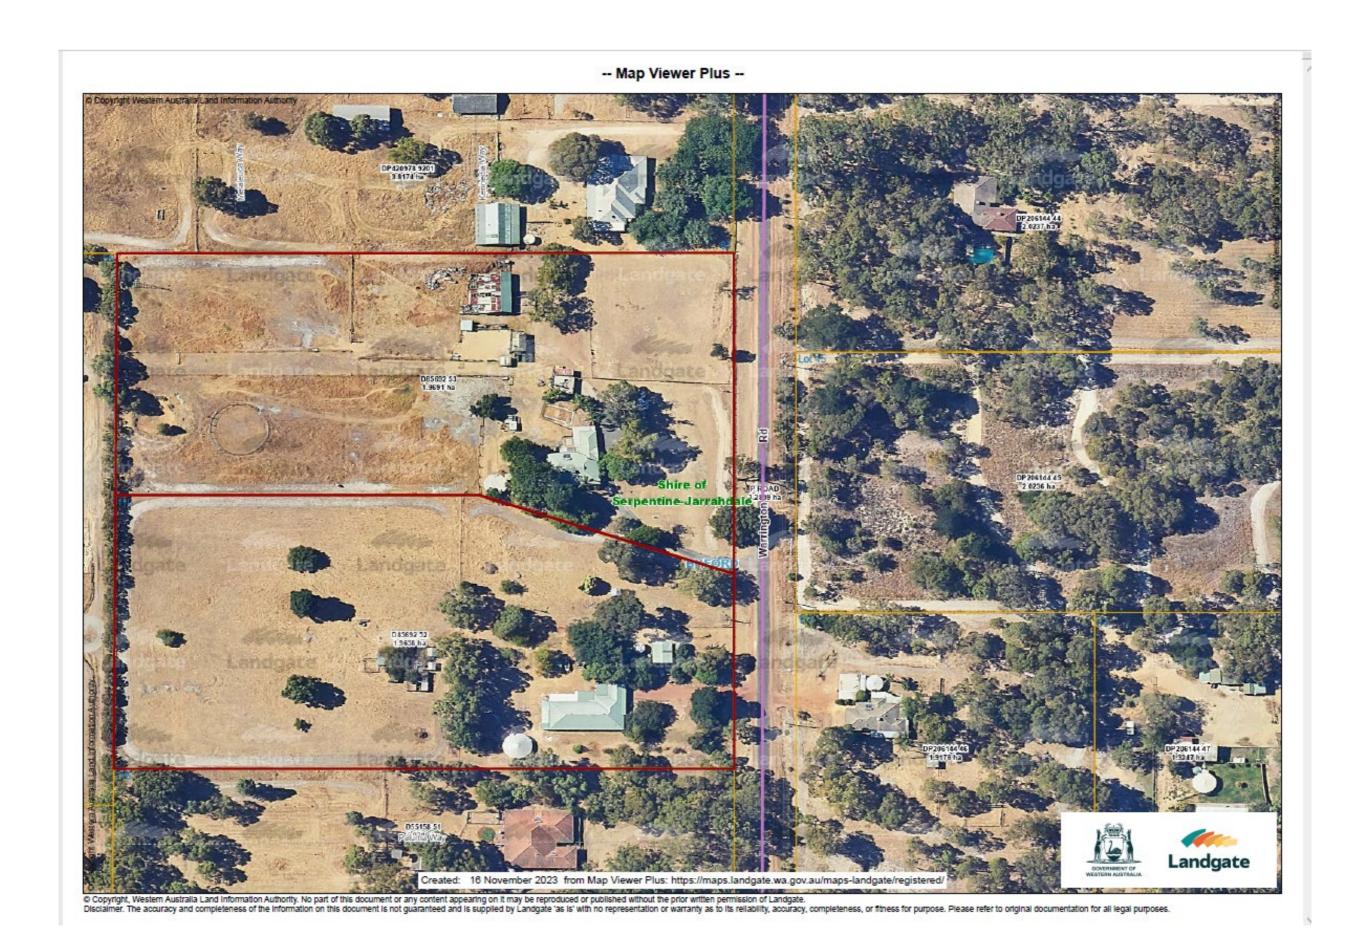

# Diagram 85692 – Assessments A329002

| BYFORD     |            |                          |        |             |     |                                       |                                 |                                                                         |       |                                                               |                                              |                                                               |                                                               |
|------------|------------|--------------------------|--------|-------------|-----|---------------------------------------|---------------------------------|-------------------------------------------------------------------------|-------|---------------------------------------------------------------|----------------------------------------------|---------------------------------------------------------------|---------------------------------------------------------------|
|            |            | Deposited<br>Plan, Plan, |        |             |     |                                       | Land Use<br>Declaration<br>Form | If Land Use Declaration Form Returned – land declared as used for Rural |       | Do you<br>earn a<br>livelihood<br>from<br>these<br>activities |                                              |                                                               |                                                               |
|            | Current UV | Strata,                  | Area   | Certificate |     |                                       | Returned                        | Purposes                                                                | land? | ?                                                             |                                              | Investigation                                                 | Officer                                                       |
| Assessment | Valuation  | Diagram                  | (Ha)   | of Title    | Lot | Street Address                        | (Y/N)                           | (Y/N)                                                                   | (Y/N) | (Y/N)                                                         | Improvements                                 | & Findings                                                    | Recommendation                                                |
| A329002    | 780000     | 85692                    | 1.9691 | 1985/78     | 53  | 106 WARRINGTON ROAD<br>BYFORD WA 6122 | Yes                             | No                                                                      | N/A   | N/A                                                           | Dwelling, Shed,<br>Swimming Pool,<br>Stables | Desktop<br>review showed<br>no significant<br>rural activity. | Change from Unimproved Value (UV) to Gross Rental Value (GRV) |

Lot 53 on Diagram 85692 is a small town lot sized 19691m² and is zoned Urban Development.