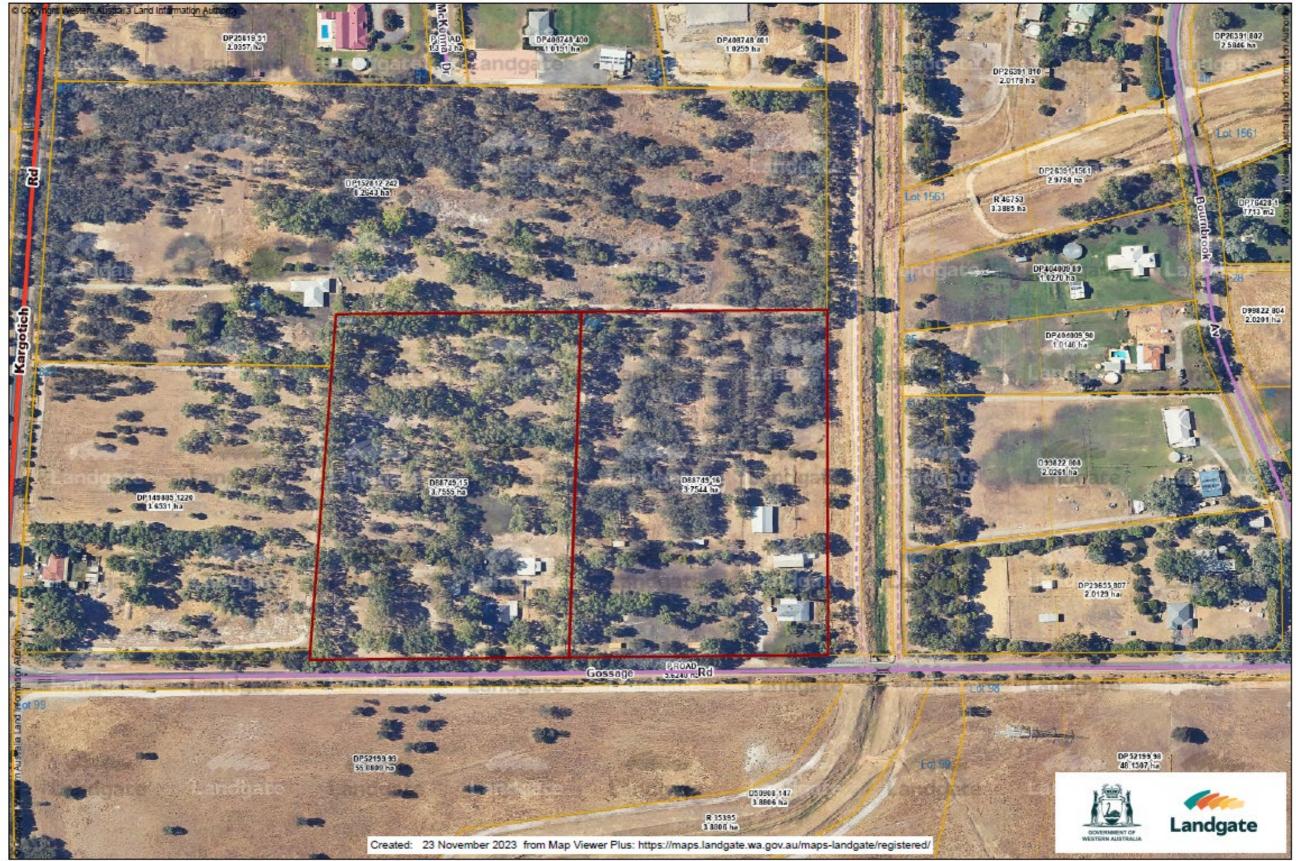

# Diagram 88749 - Assessment A129001

| CARDUP     |            |                          |        |             |     |                                 |                                 |                                                                         |                                                                                              |                                                               |                 |                                                               |                                                               |
|------------|------------|--------------------------|--------|-------------|-----|---------------------------------|---------------------------------|-------------------------------------------------------------------------|----------------------------------------------------------------------------------------------|---------------------------------------------------------------|-----------------|---------------------------------------------------------------|---------------------------------------------------------------|
|            |            | Deposited<br>Plan, Plan, |        |             |     |                                 | Land Use<br>Declaration<br>Form | If Land Use Declaration Form Returned – land declared as used for Rural | Do the agricultural activities carried out on the land, represent the predominant use of the | Do you<br>earn a<br>livelihood<br>from<br>these<br>activities |                 |                                                               |                                                               |
|            | Current UV | Strata,                  | Area   | Certificate |     |                                 | Returned                        | Purposes                                                                | land?                                                                                        | ?                                                             |                 | Investigation                                                 | Officer                                                       |
| Assessment | Valuation  | Diagram                  | (Ha)   | of Title    | Lot | Street Address                  | (Y/N)                           | (Y/N)                                                                   | (Y/N)                                                                                        | (Y/N)                                                         | Improvements    | & Findings                                                    | Recommendation                                                |
| A129001    | 540000     | 88749                    | 3.7555 | 2069/192    | 15  | 172 GOSSAGE ROAD<br>CARDUP 6122 | Yes                             | No                                                                      | No                                                                                           | N/A                                                           | Dwelling, Sheds | Desktop<br>review showed<br>no significant<br>rural activity. | Change from Unimproved Value (UV) to Gross Rental Value (GRV) |

Lot 15 on Diagram 88749 is a small town lot sized 37555m² and is zoned Rural.

www.landgate.wa.gov.au

Landgate

© Copyright, Western Australia Land information Authority. No part of this document or any content appearing on it may be reproduced or published without the prior written permission of Landgate.