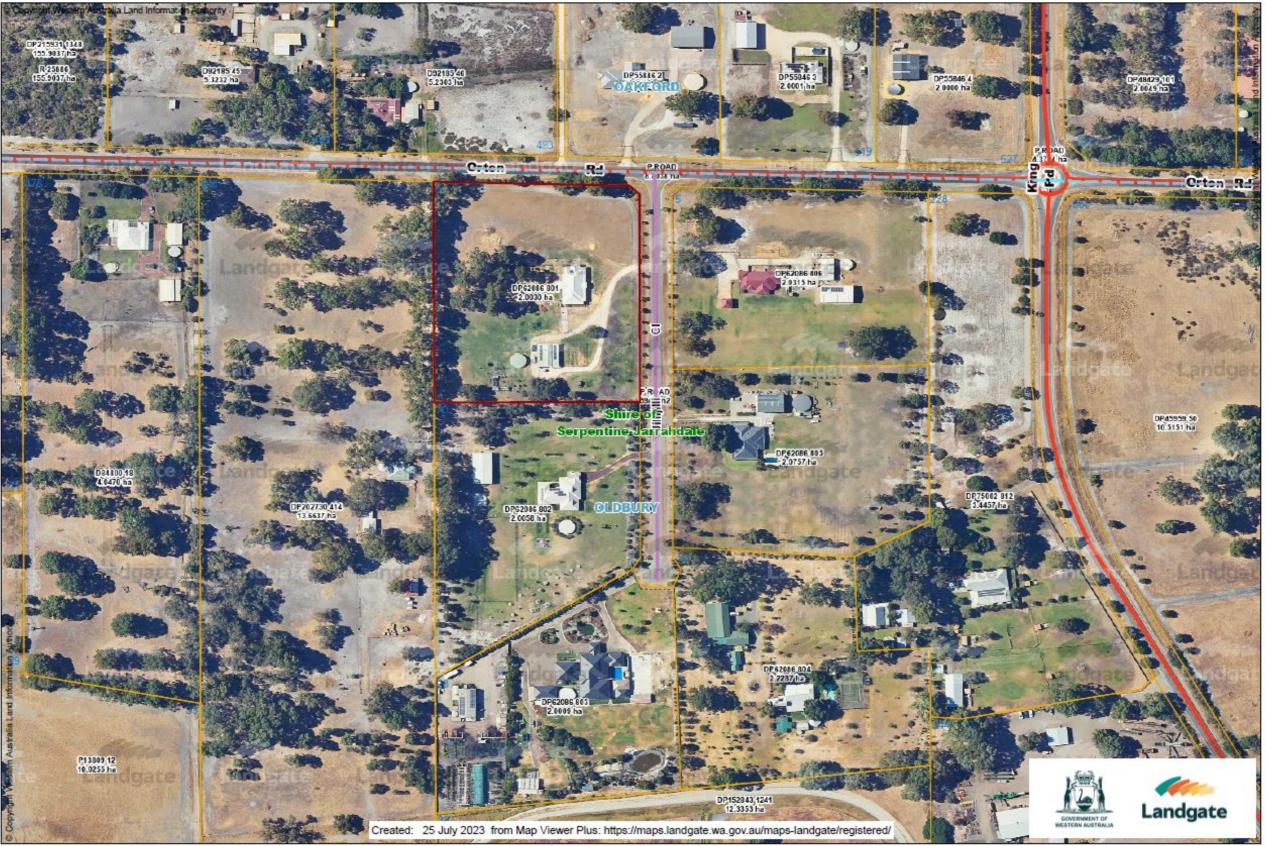

rom Unimproved Value (UV) to Gross Rental Value (GRV) |
| A401678    | 540000                  | 62086                                          | 2.0058       | 2792/391                | 802 | 20 JILLIJILLI CLOSE<br>OLDBURY WA 6121 | Yes                                                  | No                                                       | N/A                                                     | N/A                                             | Dwelling, Shed | Desktop review showed no significant rural activity. | Change from Unimproved Value (UV) to Gross Rental Value (GRV) |

Lots 801 & 802 on Deposited Plan 62086 are small town lots ranging in size from 20030m² to 20058m² and are zoned Rural Groundwater Protection.



LANDGATE COPY OF ORIGINAL NOT TO SCALE

24/11/2023 02:22 PM



### Plan 13394 – Assessment A402118

| SERPENTINE |            |                          |        |             |     |                    |                                 |                                                                         |       |                                                                             |                 |                 |                      |
|------------|------------|--------------------------|--------|-------------|-----|--------------------|---------------------------------|-------------------------------------------------------------------------|-------|-----------------------------------------------------------------------------|-----------------|-----------------|----------------------|
|            |            | Deposited<br>Plan