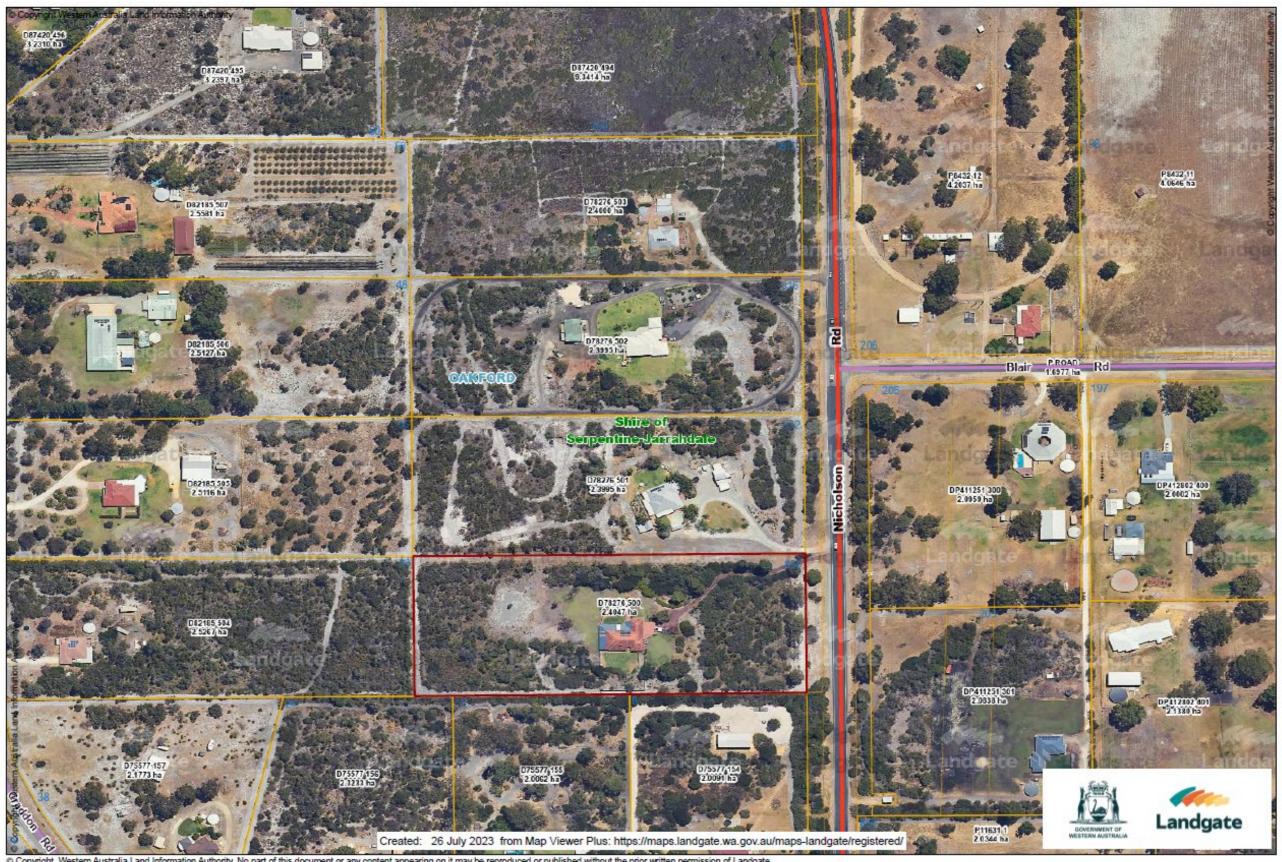

| (Y/N) |                                                        | Improvements                     | & Findings                                                    | Recommendation                                                |
| A294005    | 560000     | 78276                    | 2.3995 | 1890/636    | 501 | 832 NICHOLSON ROAD<br>OAKFORD WA 6121 | Yes                             | No                                                                      | N/A   | N/A                                                    | Dwelling, Shed,<br>Swimming Pool | Desktop<br>review showed<br>no significant<br>rural activity. | Change from Unimproved Value (UV) to Gross Rental Value (GRV) |

Lot 501 on Diagram 78276 is a small town lot sized 23995m² and is zoned Special Rural.



## Deposited Plan 202681 – Assessment A398410

| OAKFORD    |            |                          |        |             |     |                        |                                 |                                                                         |                                                                                              |                                                                             |                 |                 |                      |
|------------|------------|--------------------------|--------|-------------|-----|------------------------|---------------------------------|-------------------------------------------------------------------------|--------------------------------------------------------------------------------------