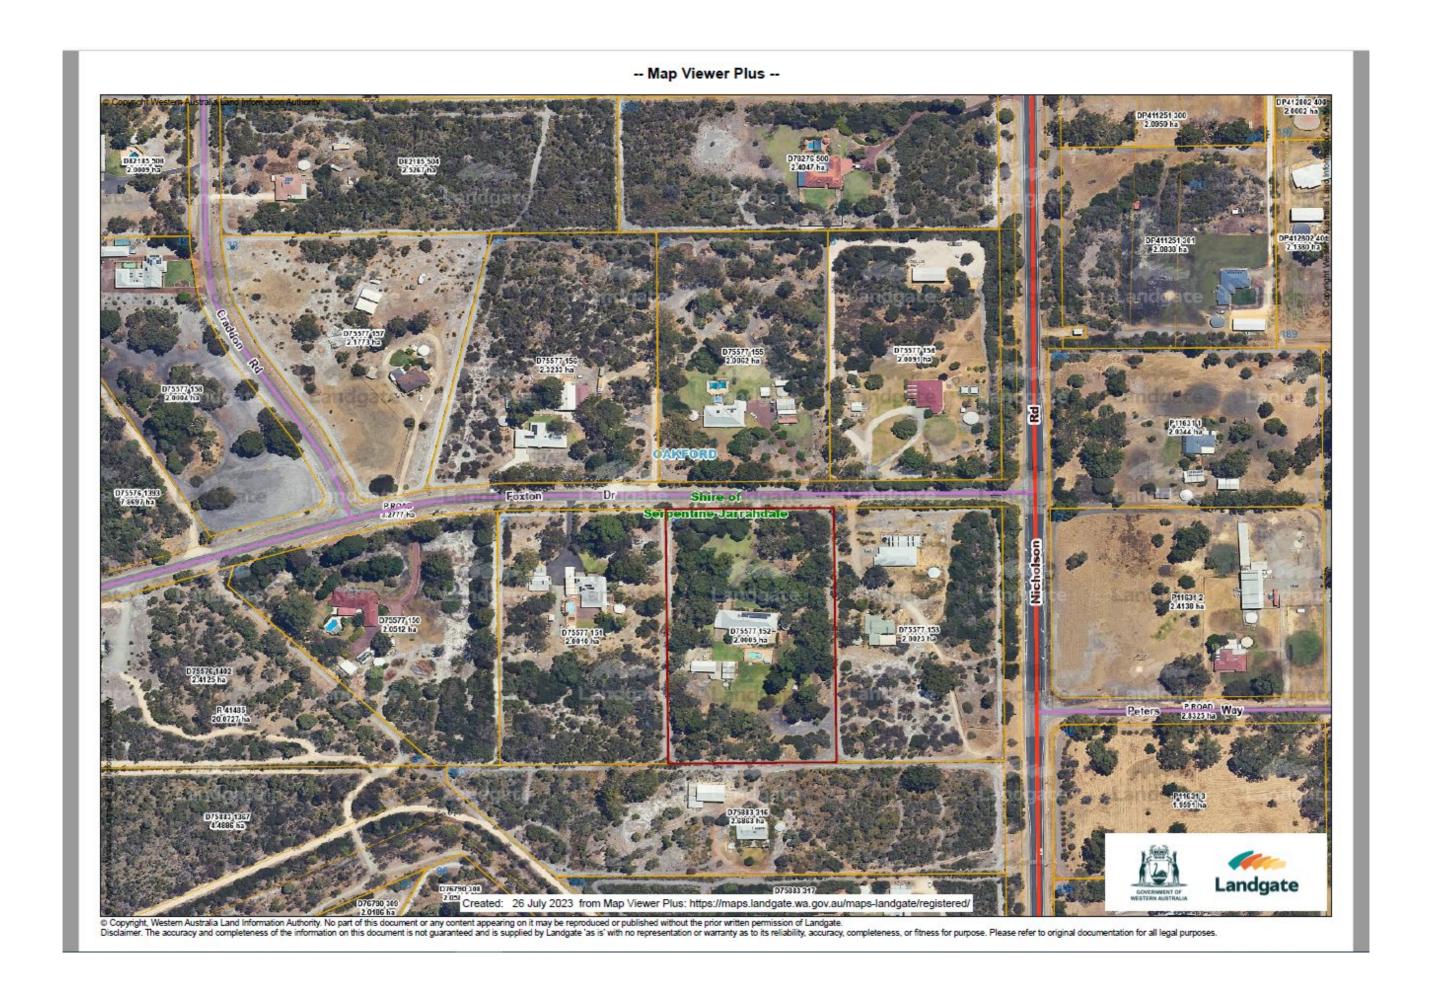

Lots 50 & 51 on Plan 14489 are small town lots ranging in size from 20000m² to 20029m² and are zoned Special Rural.

© Copyright, Western Australia Land Information Authority. No part of this document or any content appearing on it may be reproduced or published without the prior written permission of Landgate.

Disclaimer. The accuracy and completeness of the information on this document is not guaranteed and is supplied by Landgate as is with no representation or warranty as to its reliability, accuracy, completeness, or fitness for purpose. Please refer to original documentation for all legal purposes.