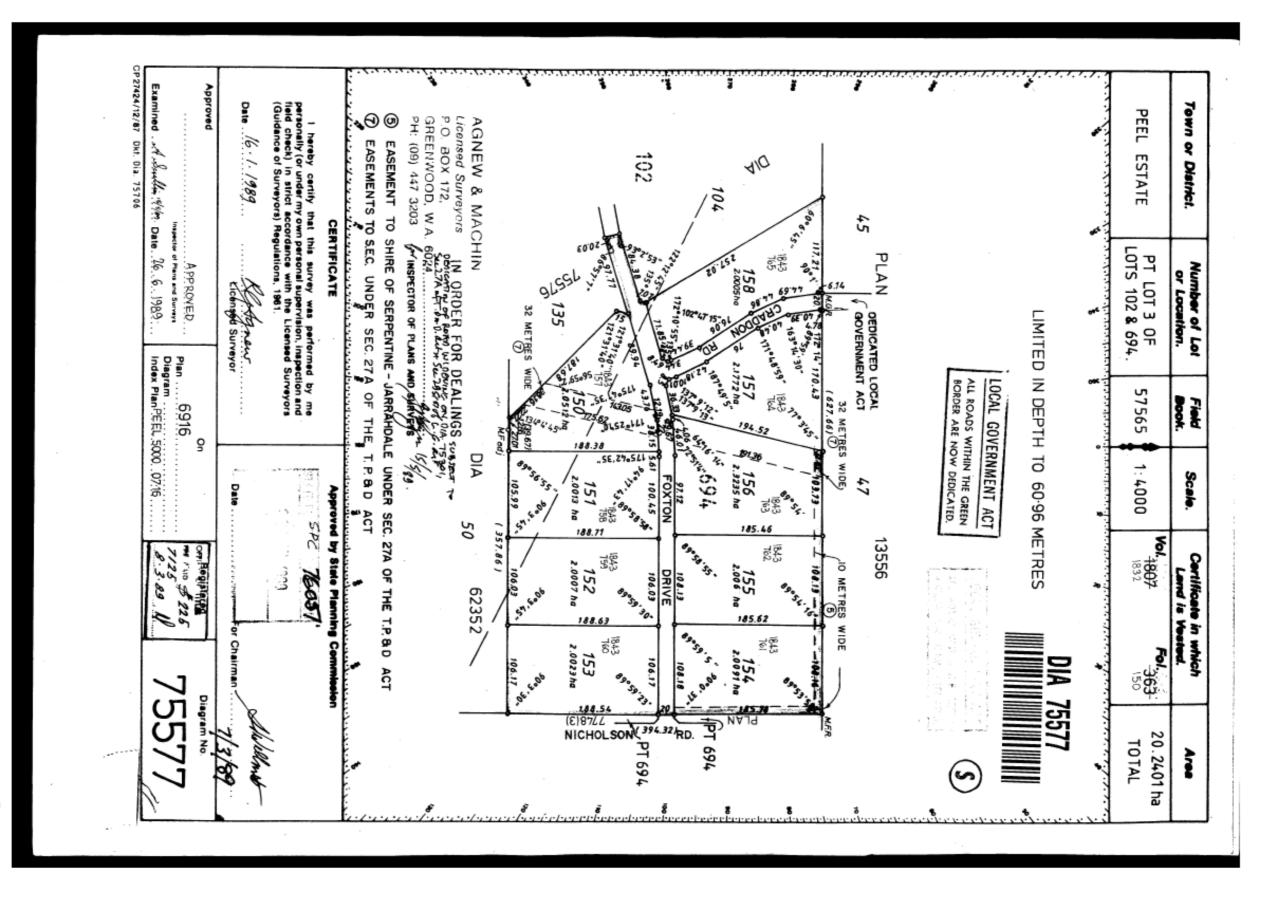

Lots 50 & 51 on Plan 14489 are small town lots ranging in size from 20000m² to 20029m² and are zoned Special Rural.

© Copyright, Western Australia Land Information Authority. No part of this document or any content appearing on it may be reproduced or published without the prior written permission of Landgate.

Disclaimer. The accuracy and completeness of the information on this document is not guaranteed and is supplied by Landgate as is with no representation or warranty as to its reliability, accuracy, completeness, or fitness for purpose. Please refer to original documentation for all legal purposes.