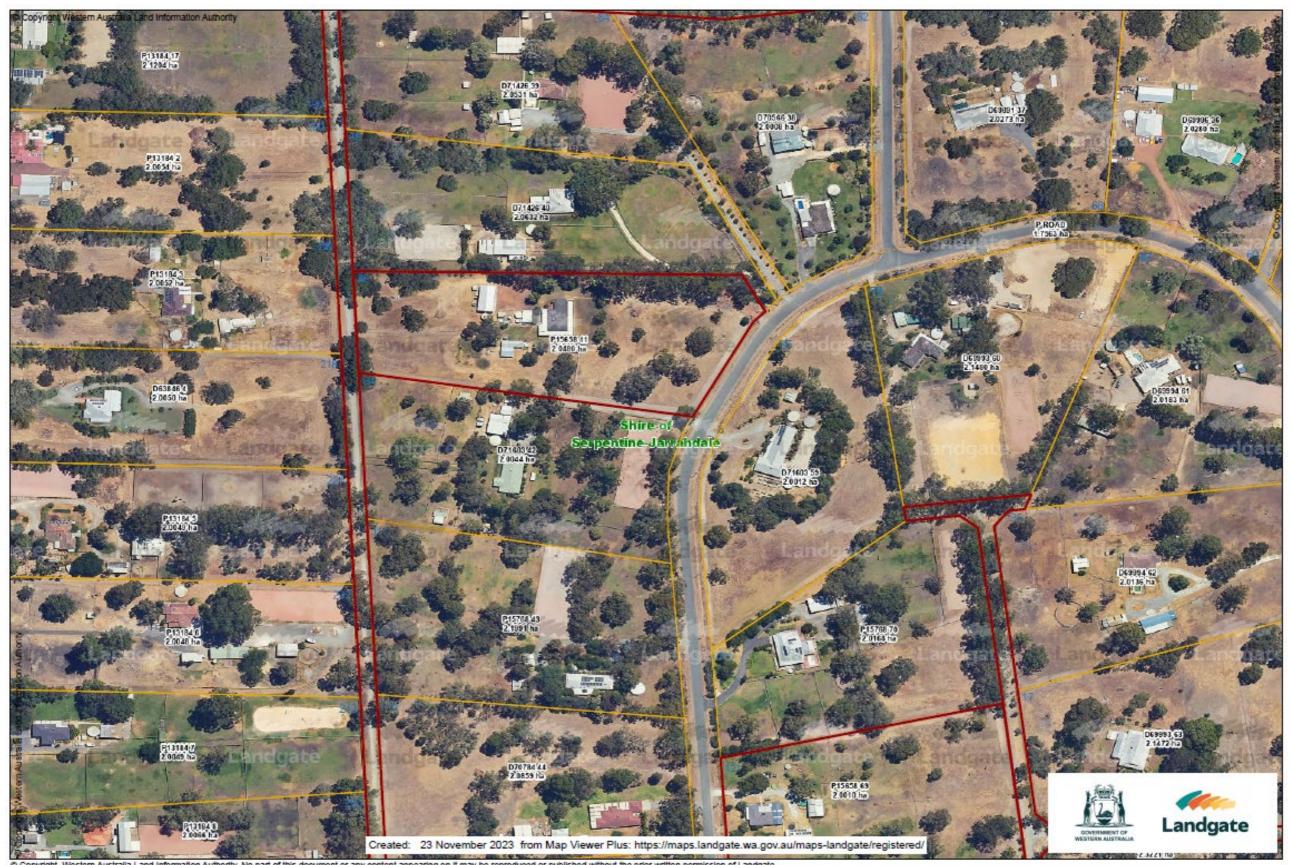

Lot 22 on Plan 9524 is a small-town lot sized 6517m² and is zoned Special Rural.