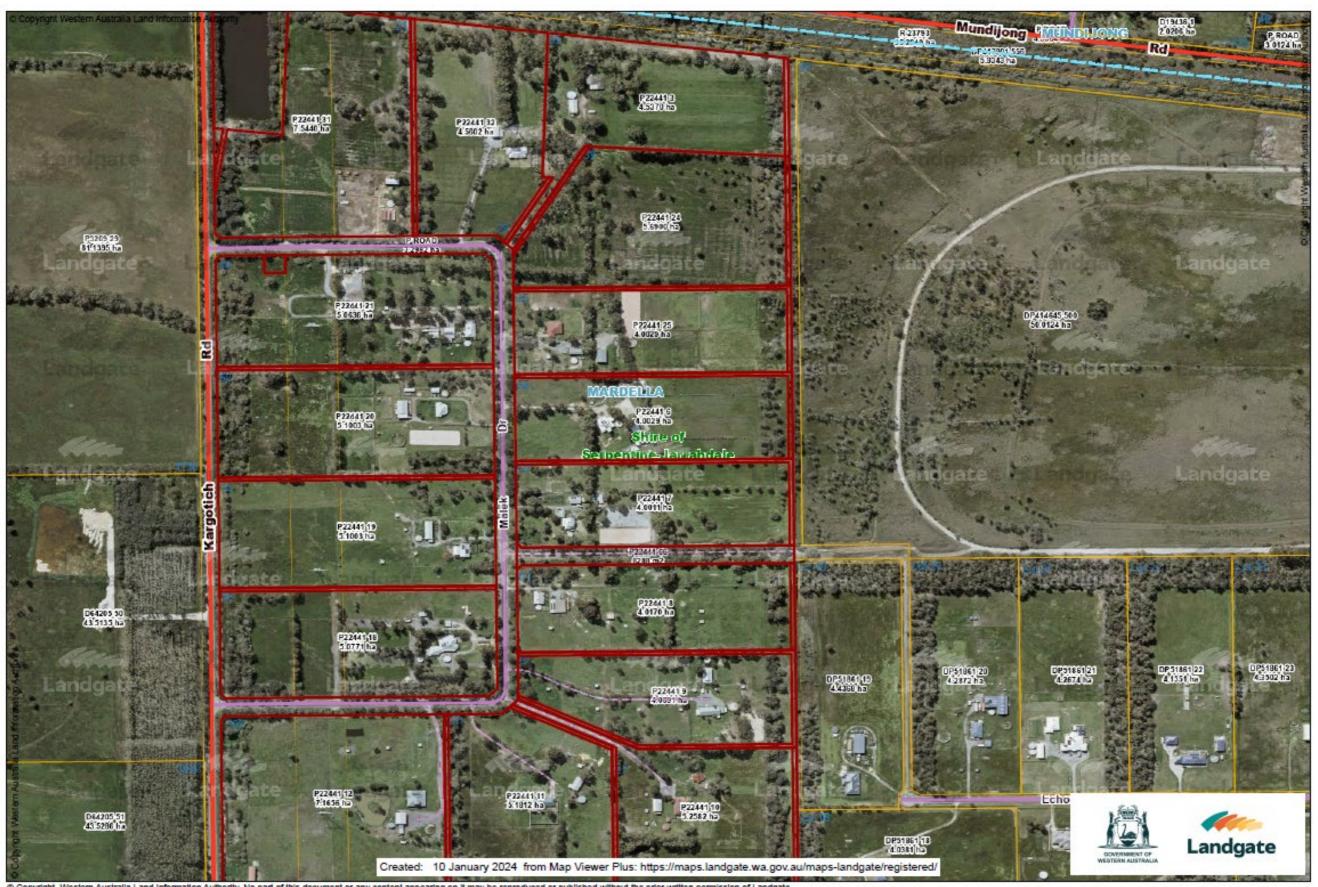

nts                | & Findings                                                    | Recommendation                                                |
| A168856    | 485000     | 22441                    | 4.0011 | 2121/973    | 7   | 69 MALEK DRIVE MARDELLA<br>WA 6125 | Yes                             | No                                                                      | N/A                                                                        | N/A                                                           | Dwelling, Sheds,<br>Stables | Desktop<br>review showed<br>no significant<br>rural activity. | Change from Unimproved Value (UV) to Gross Rental Value (GRV) |

Lot 7 on Plan 22441 is a small town lot sized 40011m<sup>2</sup> and is zoned Farmlet.

www.landgate.wa.gov.au

Landgate



© Copyright, Western Australia Land Information Authority. No part of this document or any content appearing on it may be reproduced or published without the prior written permission of Landgate.

Disclaimer. The accuracy and completeness of the information on this document is not guaranteed and is supplied by Landgate 'as is' with no representation or warranty as to its reliability, accuracy, completeness, or fitness for purpose. Please refer to original documentation for all legal purposes.

#### Plan 23632 – Assessments A169907

| MUNDIJONG  |            |                          |        |             |     |                                         |                                 |                                                                         |       |