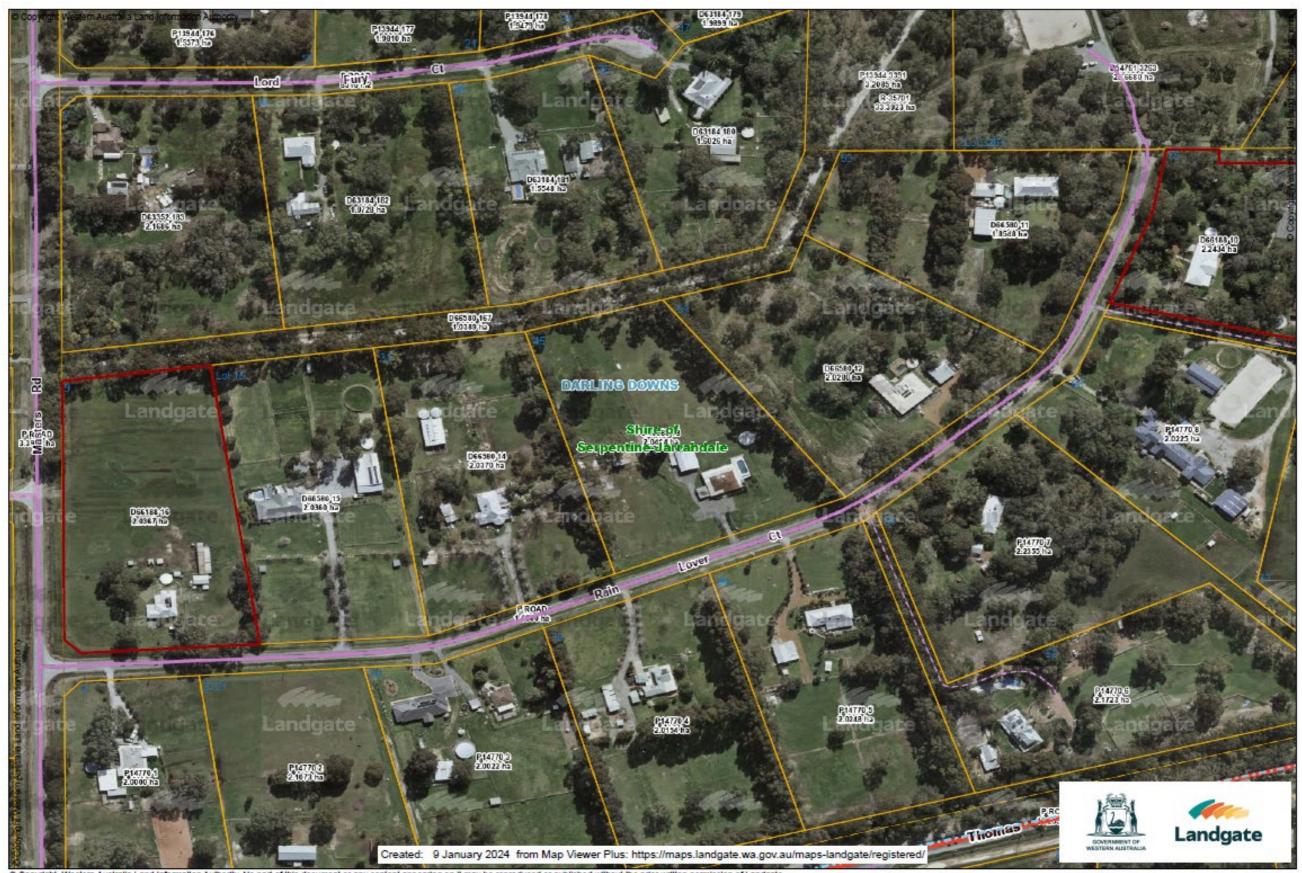

| Improvements    | & Findings                                                    | Recommendation                                                |
| A291400    | 485000     | 66188                    | 2.0367 | 1665/932    | 16  | 9 RAIN LOVER COURT<br>DARLING DOWNS WA 6122 | Yes                             | No                                                                      | No    | No                                                            | Dwelling, Sheds | Desktop<br>review showed<br>no significant<br>rural activity. | Change from Unimproved Value (UV) to Gross Rental Value (GRV) |

Lot 16 on Diagram 66188 is a small town lot sized 20367m² and is zoned Special Rural.



LANDGATE COPY OF ORIGINAL NOT TO SCALE 09/01/2024 01:51 PM Request number: 66060686





© Copyright, Western Australia Land Information Authority. No part of this document or any content appearing on it may be reproduced or published without the prior written permission of Landgate.

Disclaimer. The accuracy and completeness of the information on this document is not guaranteed and is supplied by Landgate 'as is' with no representation or warranty as to its reliability, accuracy, completeness, or fitness for purpose. Please refer to original documentation for all legal purposes.

# Diagram 70306 - Assessment A318115

| DARLING DO | WNS        |                          |        |             |     |                                                |                                 |                                                                         |