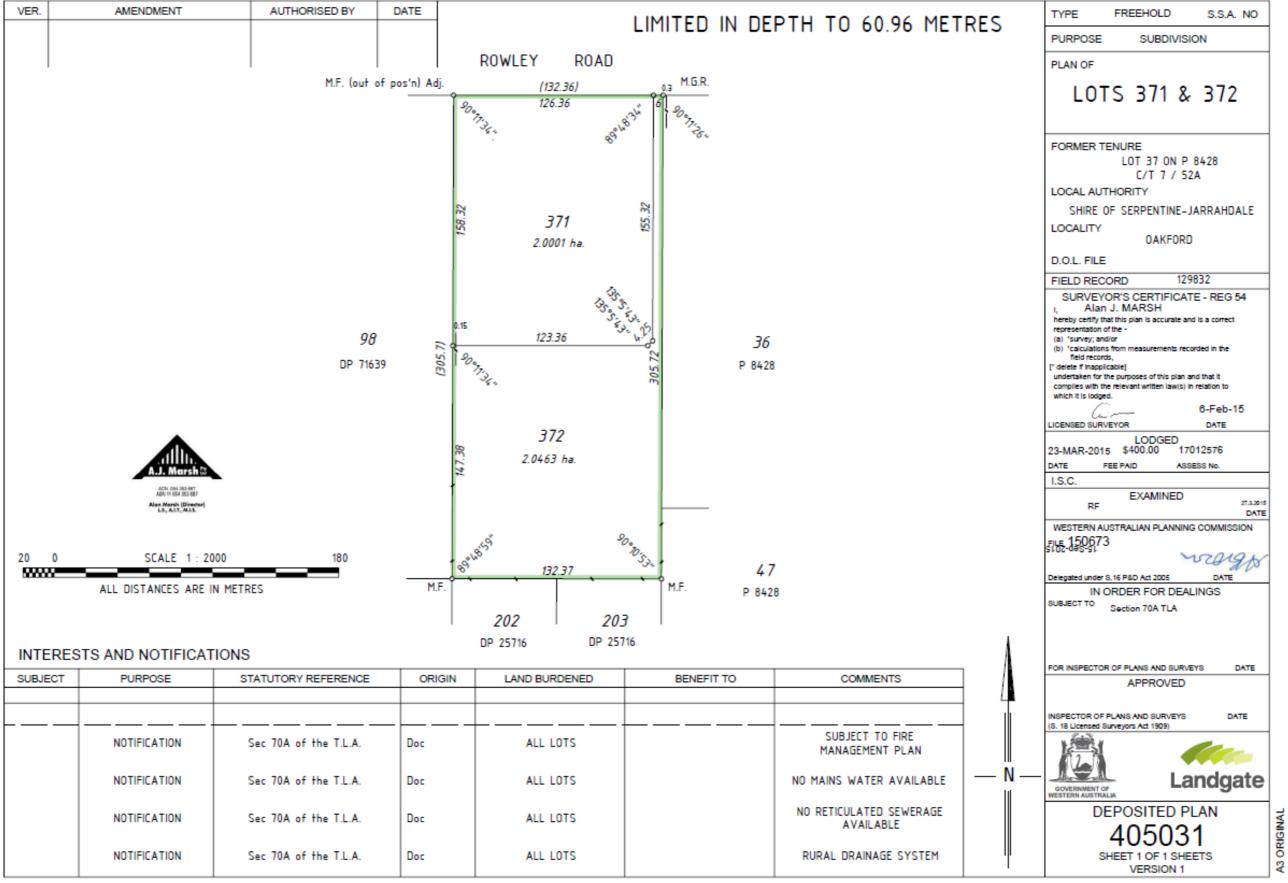

| N/A                                                                        | N/A                                                           | Vacant Land  | Desktop<br>review showed       | Change from Unimproved Value        |
|            |            |                          |        |             |     | OAKFORD 6121    |                                 |                                                                         |                                                                            |                                                               |              | no significant rural activity. | (UV) to Gross Rental<br>Value (GRV) |

Lot 372 on Deposited Plan 405031 is a small town lot sized 20463m <sup>2</sup> and is zoned Rural.



HELD BY LANDGATE IN DIGITAL FORMAT ONLY



## Deposited Plan 62086 – Assessments A401677 & A401678

| OLDBURY    |                         |                                                |              |                         |     |                                        |                                                      | If Land Use<br>Declaration<br>Form<br>Returned –<br>land | Do the agricultural activities carried out on the land, | Do you<br>earn a<br>livelihood<br>from<br>these |                |                                                      |                                                               |
|------------|-------------------------|------------------------------------------------|--------------|-------------------------|-----|--------------------------