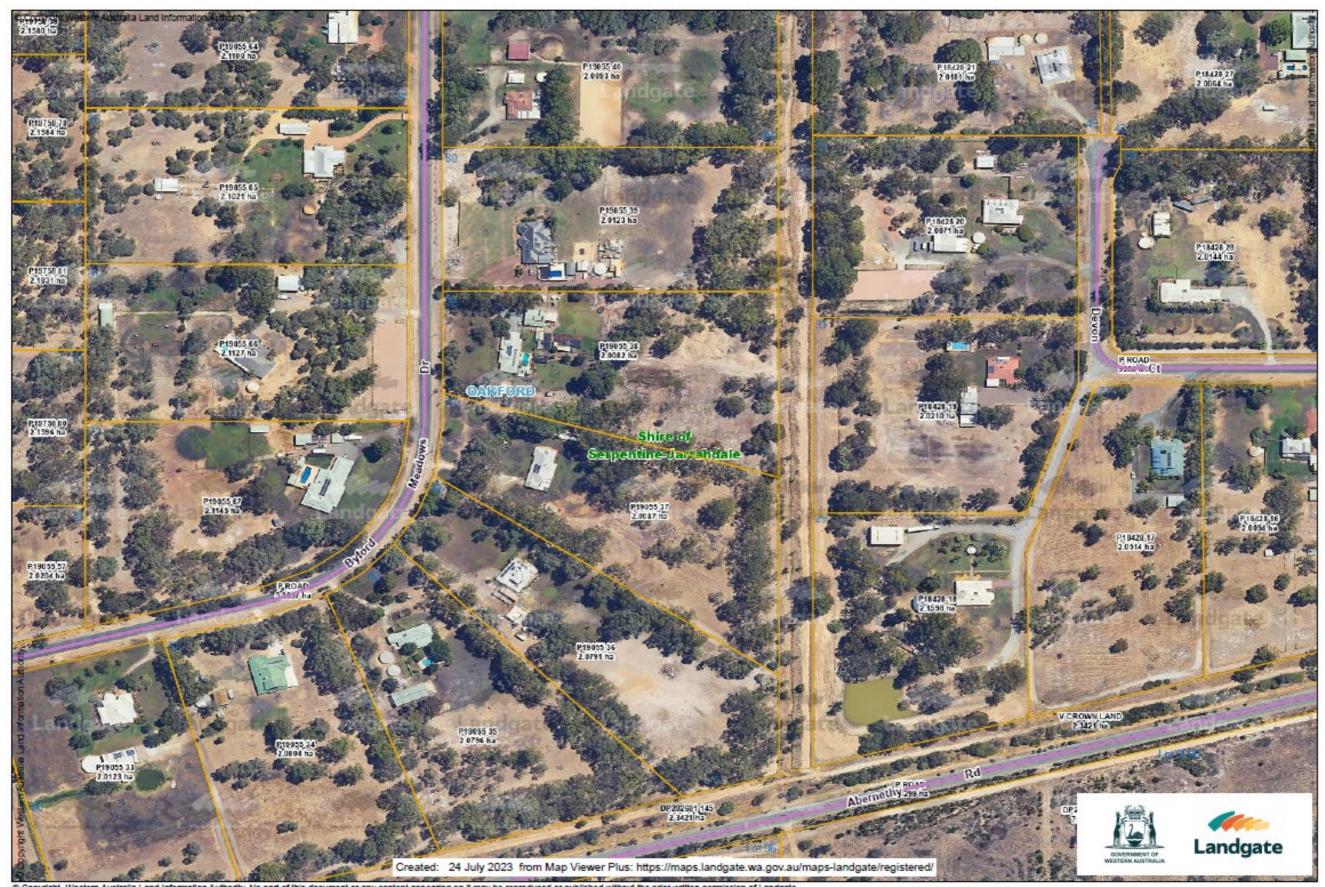

| Desktop<br>review showed<br>no significant<br>rural activity. | Change from Unimproved Value (UV) to Gross Rental Value (GRV) |

Lots 33, 35, 37 & 65 on Plan 19055 are small town lots ranging in size from 20087m² to 21021m² and are zoned Special Rural.

www.landgate.wa.gov.au

Landgate



© Copyright, Western Australia Land Information Authority. No part of this document or any content appearing on it may be reproduced or published without the prior written permission of Landgate.

Disclaimer. The accuracy and completeness of the information on this document is not guaranteed and is supplied by Landgate 'as is' with no representation or warranty as to its reliability, accuracy, completeness, or fitness for purpose. Please refer to original documentation for all legal purposes.



© Copyright, Western Australia Land Information Authority. No part of this document or any content appearing on it may be reproduced or published without the prior written permission of Landgate.

Discialmer. The accuracy and completeness of the information on this document is not guaranteed and is supplied by Landgate 'as is' with no representation or warranty as to its reliability, accuracy, completeness, or fitness for purpose. Please refer to original documentation for all legal purposes.

# Plan 19067 - Assessments A320112 & A320128

| OAKFORD    |            |                                     |        |             |     |                                       |                                             |