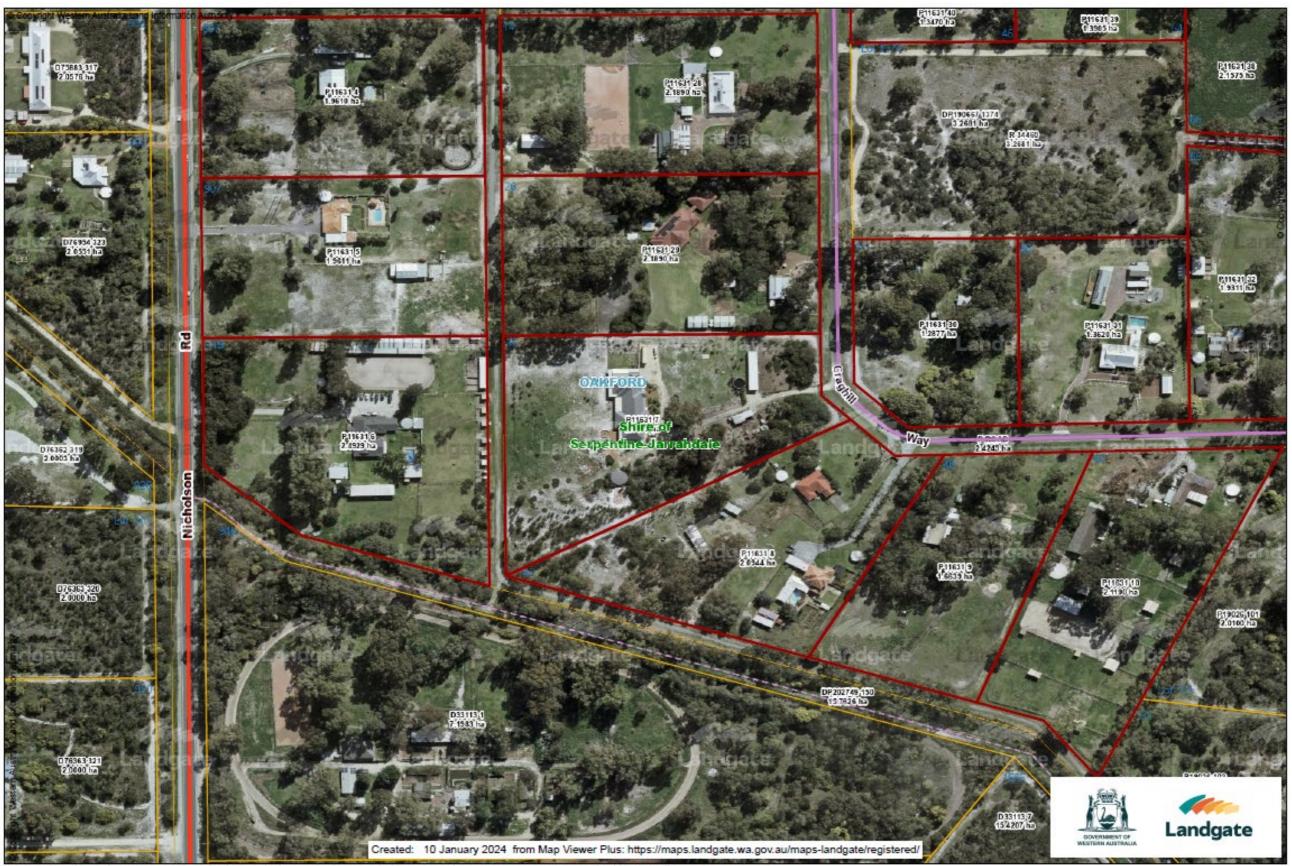

| No                                                                         | No                                                            | Dwelling, Swimming<br>Pool, Stables | Desktop<br>review showed<br>no significant<br>rural activity. | Change from Unimproved Value (UV) to Gross Rental Value (GRV) |

Lot 5 on Plan 11631 is a small town lot sized 19611m² and is zoned Special Rural.

PLAN 11631 UNDER SEC. 204. T.P & D. ACT. IN DROEF FOR DEALINGS PEEL EL ESTATE LOT 179

FB. 37338

TOTAL AREA, 12000485 M.
INDEX PLAN
C/T:1234-103 FEEL 500027 ALL ROADS
C/T:1234-103 FEEL 500027 ALL ROADS (2) PLAN 11631

LANDGATE COPY OF ORIGINAL NOT TO SCALE 31/03/2020 04:31 PM Request number: 60468558

bo Landgate www.landgate.wa.gov.au



© Copyright, Western Australia Land Information Authority. No part of this document or any content appearing on it may be reproduced or published without the prior written permission of Landgate.

Discialmer. The accuracy and completeness of the information on this document is not guaranteed and is supplied by Landgate as is with no representation or warranty as to its reliability, accuracy, completeness, or fitness for purpose. Please refer to original documentation for all legal purposes.

# Plan 16835 – Assessment A330310

| OAKFORD    |            |                          |        |             |     |                                     |                                 |                                                                         |