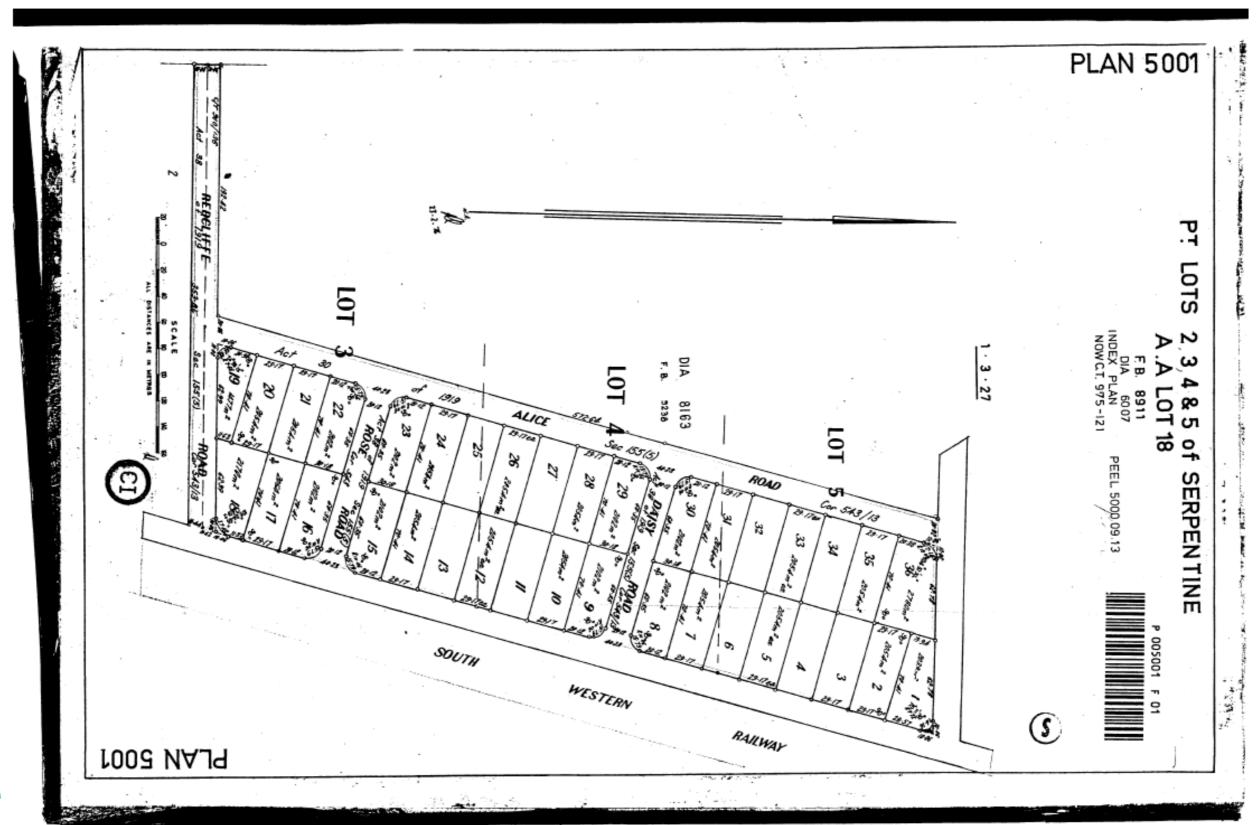

#### Plan 5001 - Assessment A299900

| CARDUP     |            |                          |        |             |     |                                     |                                 |                                                                         |                                                                                              |                                                               |                                  |                                                               |                                                               |
|------------|------------|--------------------------|--------|-------------|-----|-------------------------------------|---------------------------------|-------------------------------------------------------------------------|----------------------------------------------------------------------------------------------|---------------------------------------------------------------|----------------------------------|---------------------------------------------------------------|---------------------------------------------------------------|
|            |            | Deposited<br>Plan, Plan, |        |             |     |                                     | Land Use<br>Declaration<br>Form | If Land Use Declaration Form Returned – land declared as used for Rural | Do the agricultural activities carried out on the land, represent the predominant use of the | Do you<br>earn a<br>livelihood<br>from<br>these<br>activities |                                  |                                                               |                                                               |
|            | Current UV | Strata,                  | Area   | Certificate |     |                                     | Returned                        | Purposes                                                                | land?                                                                                        | ?                                                             |                                  | Investigation                                                 | Officer                                                       |
| Assessment | Valuation  | Diagram                  | (Ha)   | of Title    | Lot | Street Address                      | (Y/N)                           | (Y/N)                                                                   | (Y/N)                                                                                        | (Y/N)                                                         | Improvements                     | & Findings                                                    | Recommendation                                                |
| A299900    | 243000     | 5001                     | 0.2054 | 1775/355    | 17  | 278 SOLDIERS ROAD<br>CARDUP WA 6122 | Yes                             | No                                                                      | N/A                                                                                          | N/A                                                           | Dwelling, Shed,<br>Swimming Pool | Desktop<br>review showed<br>no significant<br>rural activity. | Change from Unimproved Value (UV) to Gross Rental Value (GRV) |

Lot 17 on Plan 5001 is a small town lot sized 2054m<sup>2</sup> and is zoned Rural.

© Copyright, Western Australia Land information Authority. No part of this document or any content appearing on it may be reproduced or published without the prior written permission of Landgate.