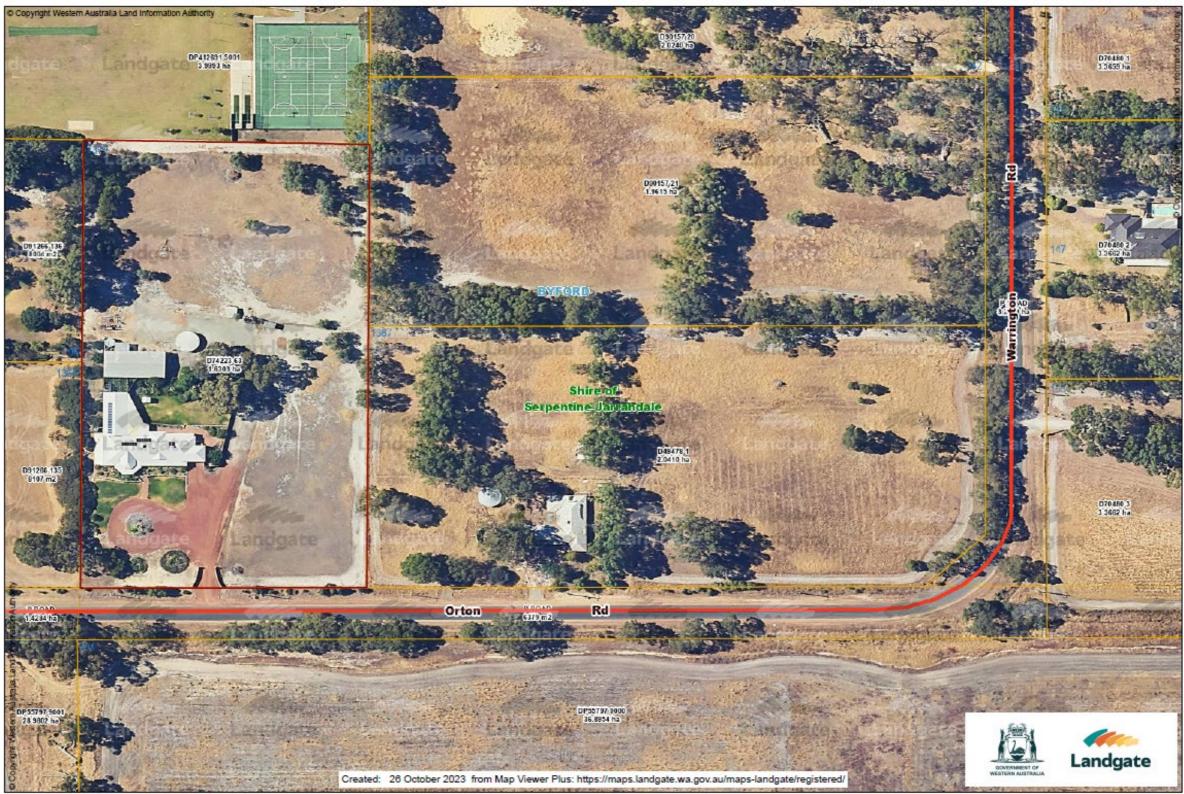

# Diagram 70480 - Assessment A281001

| BYFORD     |            |                          |        |             |     |                                       |                                 |                                                                         |                                                                                              |                                                               |                |                                                               |                                                               |
|------------|------------|--------------------------|--------|-------------|-----|---------------------------------------|---------------------------------|-------------------------------------------------------------------------|----------------------------------------------------------------------------------------------|---------------------------------------------------------------|----------------|---------------------------------------------------------------|---------------------------------------------------------------|
|            |            | Deposited<br>Plan, Plan, |        |             |     |                                       | Land Use<br>Declaration<br>Form | If Land Use Declaration Form Returned – land declared as used for Rural | Do the agricultural activities carried out on the land, represent the predominant use of the | Do you<br>earn a<br>livelihood<br>from<br>these<br>activities |                |                                                               |                                                               |
|            | Current UV | Strata,                  | Area   | Certificate |     |                                       | Returned                        | Purposes                                                                | land?                                                                                        | ?                                                             |                | Investigation                                                 | Officer                                                       |
| Assessment | Valuation  | Diagram                  | (Ha)   | of Title    | Lot | Street Address                        | (Y/N)                           | (Y/N)                                                                   | (Y/N)                                                                                        | (Y/N)                                                         | Improvements   | & Findings                                                    | Recommendation                                                |
| A281001    | 1050000    | 70480                    | 3.3659 | 1737/366    | 1   | 143 WARRINGTON ROAD<br>BYFORD WA 6122 | Yes                             | No                                                                      | N/A                                                                                          | N/A                                                           | Dwelling, Shed | Desktop<br>review showed<br>no significant<br>rural activity. | Change from Unimproved Value (UV) to Gross Rental Value (GRV) |

Lots 1 on Diagram 70480 is a small town lot sized 33659m² and is zoned Urban Development.

Request number: 65778914 26/10/2023 04:33 PM LANDGATE COPY OF ORIGINAL NOT TO SCALE

Landgate

www.la