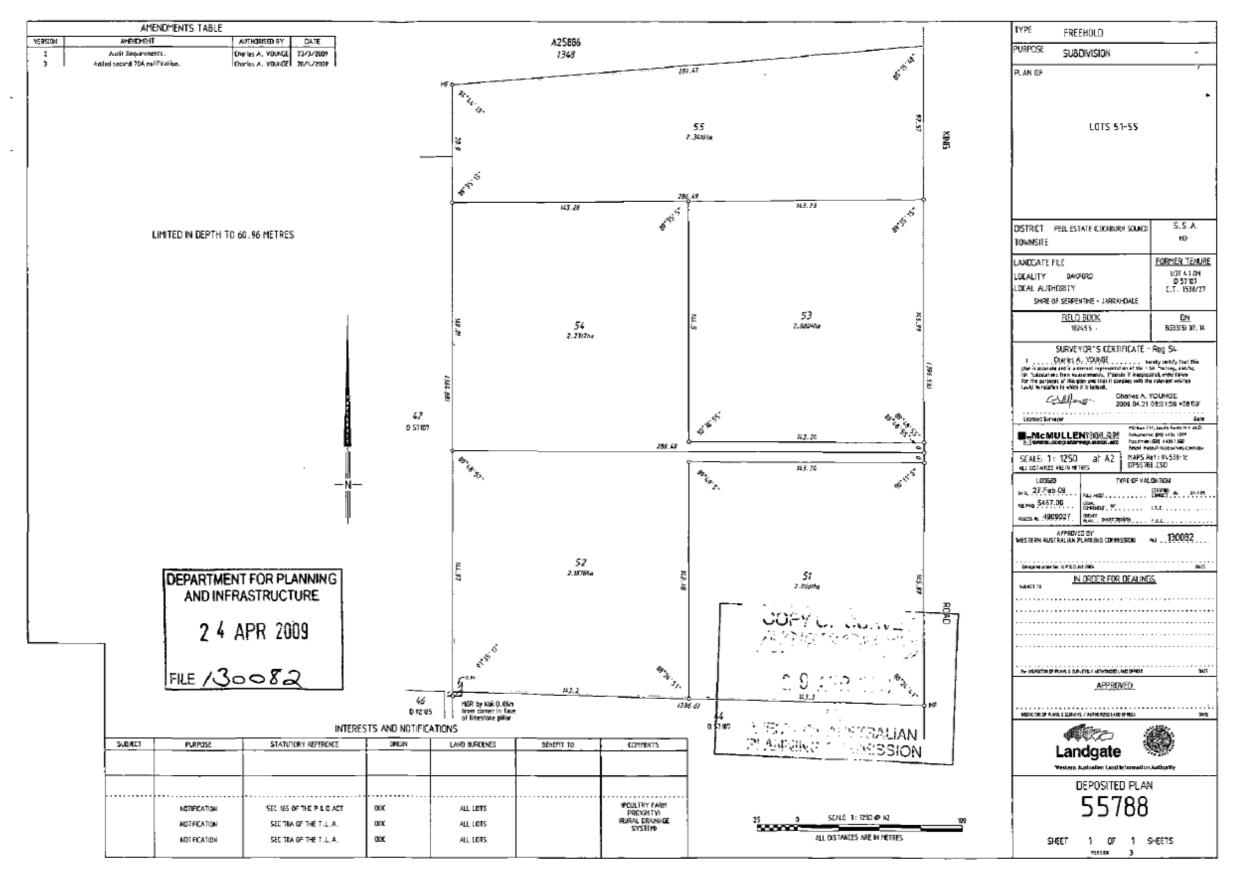

## Plan 13067 – Assessment A223600, A320900 & A321500

| BYFORD     |                         |                                                |              |                         |     |                                      |                                                      |                                                                                        |                                                                                                    |                                                        |              |                                                               |                                                               |
|------------|-------------------------|------------------------------------------------|--------------|-------------------------|-----|--------------------------------------|------------------------------------------------------|----------------------------------------------------------------------------------------|----------------------------------------------------------------------------------------------------|--------------------------------------------------------|--------------|---------------------------------------------------------------|---------------------------------------------------------------|
| Assessment | Current UV<br>Valuation | Deposited<br>Plan, Plan,<br>Strata,<br>Diagram | Area<br>(Ha) | Certificate<br>of Title | Lot | Street Address                       | Land Use<br>Declaration<br>Form<br>Returned<br>(Y/N) | If Land Use Declaration Form Returned – land declared as used for Rural Purposes (Y/N) | Do the agricultural activities carried out on the land, represent the predominant use of the land? | Do you earn a livelihood from these activities ? (Y/N) | Improvements | Investigation<br>& Findings                                   | Officer<br>Recommendation                                     |
| A223600    | 920000                  | 13067                                          | 2.3767       | 1592/669                | 59  | LOT 59 BRIGGS ROAD<br>BYFORD WA 6122 | Yes                                                  | No                                                                                     | N/A                                                                                                | N/A                                                    | Vacant Land  | Desktop<br>review showed<br>no significant<br>rural activity. | Change from Unimproved Value (UV) to Gross Rental Value (GRV) |
| A320900    | 970000                  | 13067                                          | 2.0653       | 1592/671                | 61  | LOT 61 BRIGGS ROAD<br>BYFORD WA 6122 | Yes                                                  | No                                                                                     | N/A                                                                                                | N/A                                                    | Vacant Land  | Desktop<br>review showed<br>no significant<br>rural activity. | Change from Unimproved Value (UV) to Gross Rental Value (GRV) |
| A321500    | 970000                  | 13067                                          | 2.1633       | 1592/672                | 62  | LOT 62 THOMAS ROAD<br>BYFORD WA 6122 | Yes                                                  | No                                                                                     | N/A                                                                                                | N/A                                                    | Vacant Land  | Desktop<br>review showed<br>no significant<br>rural activity. | Change from Unimproved Value (UV) to Gross Rental Value (GRV) |

Lots 59, 61 & 62 on Plan 13067 are small town lots ranging in size from 20653m² to 23767m² and are zoned Urban Development.