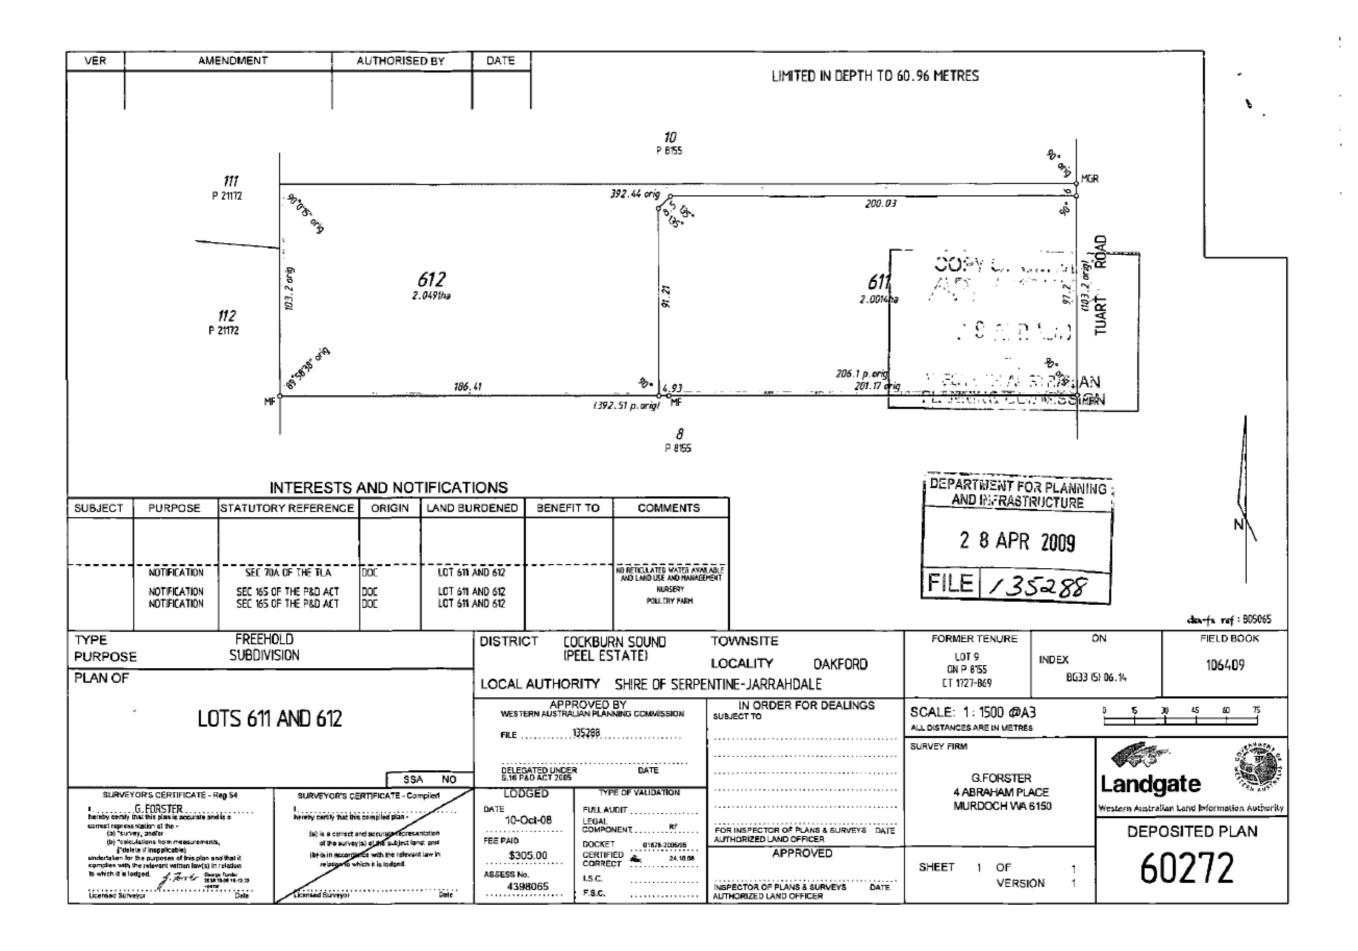

| Desktop         | Change from          |
| A400463    | 540000     | 60272       | 2.0014 | 2727/395    | 611 | 61 TUART ROAD OAKFORD | Yes         | No          | N/A            | N/A        | Dwelling, Shed | review showed   | Unimproved Value     |
| A+00+03    | 0-10000    | 00272       | 2.0014 | 21211090    | 011 | WA 6121               | 163         | 140         | IN/A           | IN//\tau   | Dwelling, oned | no significant  | (UV) to Gross Rental |
|            |            |             |        |             |     |                       |             |             |                |            |                | rural activity. | Value (GRV)          |

Lot 611 on Deposited Plan 60272 is a small town lot sized 20014m² and is zoned Rural Groundwater Protection.





© Copyright, Western Australia Land Information Authority. No part of this document or any content appearing on it may be reproduced or published without the prior written permission of Landgate.

Disclaimer. The accuracy and completeness of the information on this document is not guaranteed and is supplied by Landgate 'as is' with no representation or warranty as to its reliability, accuracy, completeness, or fitness for purpose. Please refer to original documentation for all legal purposes.

#### Deposited Plan 68809 – Assessment A401684

| OAKFORD    |            |                          |        |             |     |                                      |                                 |                                                                         |