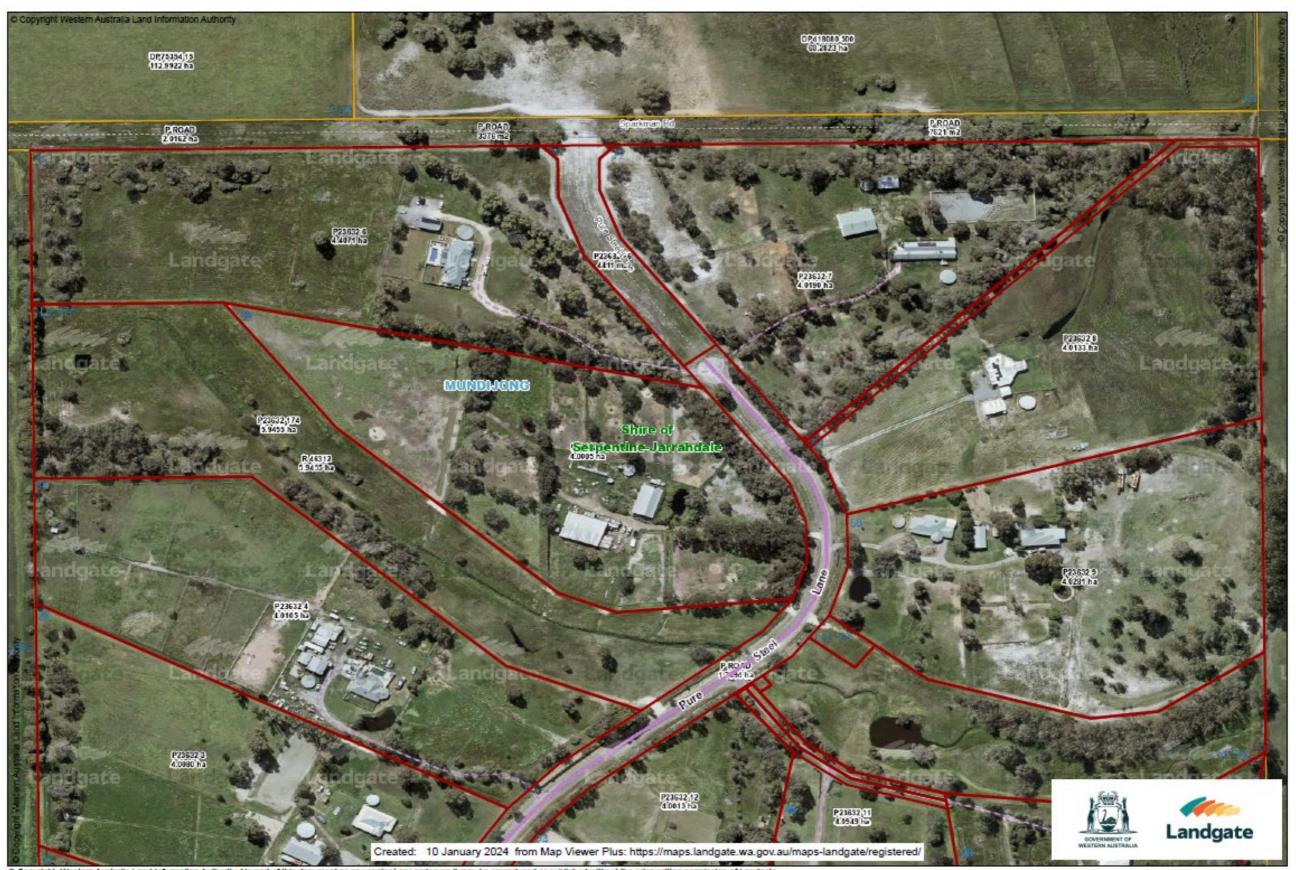

| Improvements   | & Findings                                                    | Recommendation                                                |
| A169907    | 530000     | 23632                    | 4.0133 | 2181/423    | 8   | 64 PURE STEEL LANE<br>MUNDIJONG WA 6123 | Yes                             | No                                                                      | N/A   | N/A                                                           | Dwelling, Shed | Desktop<br>review showed<br>no significant<br>rural activity. | Change from Unimproved Value (UV) to Gross Rental Value (GRV) |

Lots 8 on Plan 23632 is a small town lot sized 40133m<sup>2</sup> and is zoned Farmlet.



LANDGATE COPY OF ORIGINAL NOT TO SCALE 10/01/2024 11:16 AM Request number: 66064611





© Copyright, Western Australia Land Information Authority. No part of this document or any content appearing on it may be reproduced or published without the prior written permission of Landgate.

Disclaimer. The accuracy and completeness of the Information on this document is not guaranteed and is supplied by Landgate 'as is' with no representation or warranty as to its reliability, accuracy, completeness, or fitness for purpose. Please refer to original documentation for all legal purposes.

#### Plan 8204 - Assessment A281800

| OAKFORD    |            |                          |        |             |     |                                   |                                 |                                                                         |