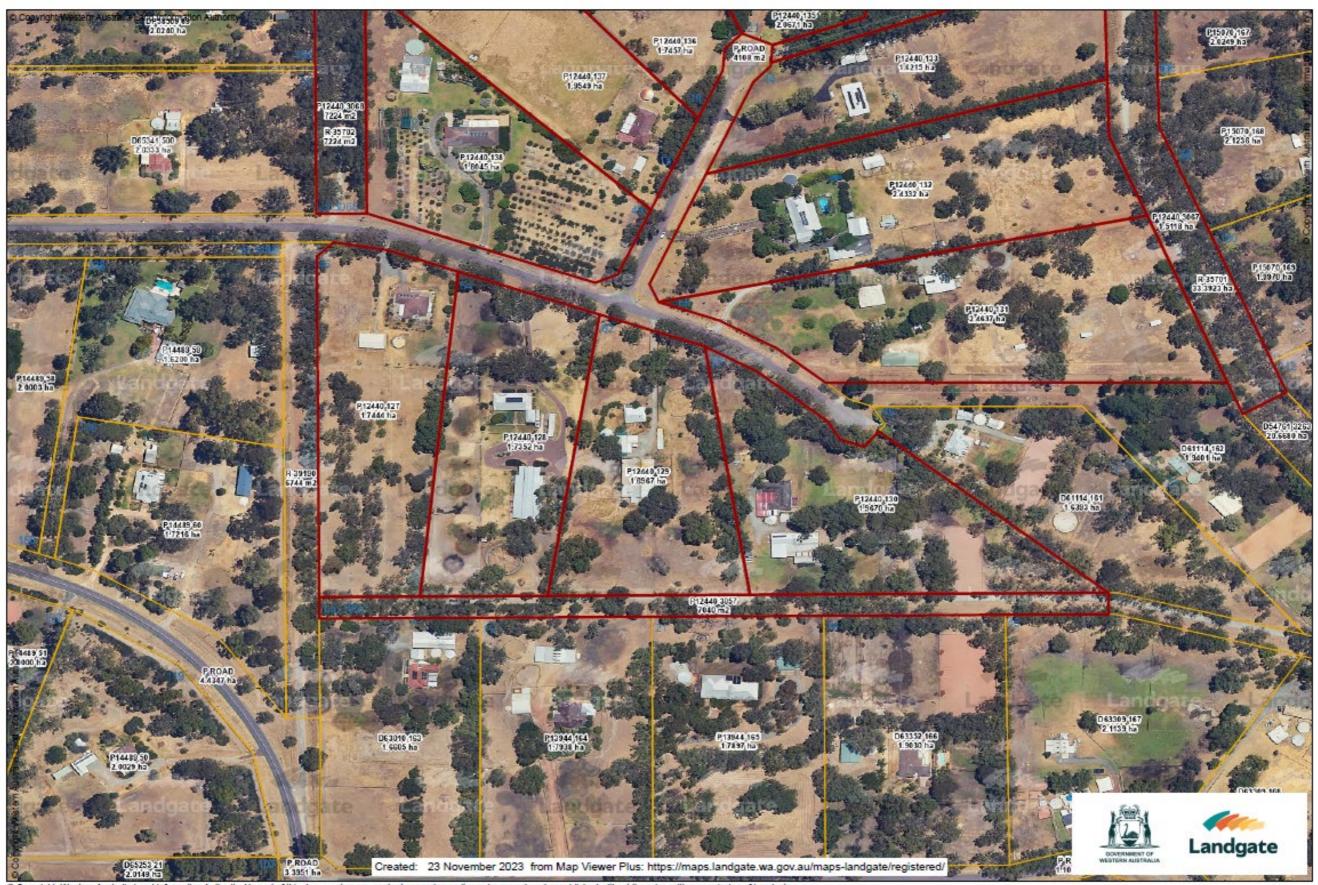

### Plan 12440 - Assessment A324000 & A323900

| DARLING DO | WNS        |                                     |        |             |     |                                         |                                             |                                                                                  |                                                                                                    |                                                                    |                         |                                                               |                                                               |
|------------|------------|-------------------------------------|--------|-------------|-----|-----------------------------------------|---------------------------------------------|----------------------------------------------------------------------------------|----------------------------------------------------------------------------------------------------|--------------------------------------------------------------------|-------------------------|---------------------------------------------------------------|---------------------------------------------------------------|
|            | Current UV | Deposited<br>Plan, Plan,<br>Strata, | Area   | Certificate |     |                                         | Land Use<br>Declaration<br>Form<br>Returned | If Land Use Declaration Form Returned – land declared as used for Rural Purposes | Do the agricultural activities carried out on the land, represent the predominant use of the land? | Do you<br>earn a<br>livelihood<br>from<br>these<br>activities<br>? |                         | Investigation                                                 | Officer                                                       |
| Assessment | Valuation  | Diagram                             | (Ha)   | of Title    | Lot | Street Address                          | (Y/N)                                       | (Y/N)                                                                            | (Y/N)                                                                                              | (Y/N)                                                              | Improvements            | & Findings                                                    | Recommendation                                                |
| A324000    | 465000     | 12440                               | 1.7444 | 1508/629    | 127 | 46 TULLOCH WAY DARLING<br>DOWNS WA 6122 | Yes                                         | No                                                                               | N/A                                                                                                | N/A                                                                | Dwelling, Shed          | Desktop<br>review showed<br>no significant<br>rural activity. | Change from Unimproved Value (UV) to Gross Rental Value (GRV) |
| A323900    | 475000     | 12440                               | 1.6967 | 1508/631    | 129 | 62 TULLOCH WAY DARLING<br>DOWNS WA 6122 | Yes                                         | No                                                                               | N/A                                                                                                | N/A                                                                | Dwelling, Shed, Stables | Desktop<br>review showed<br>no significant<br>rural activity. | Change from Unimproved Value (UV) to Gross Rental Value (GRV) |

Lots 127 & 129 on Plan 12440 are small town lots ranging in size from 16967m² to 17444m² and are zoned Special Rural.

© Copyright, Western Australia Land Information Authority. No part of this document or any content appearing on it may be reproduced or published without the prior written permission of Landgate.