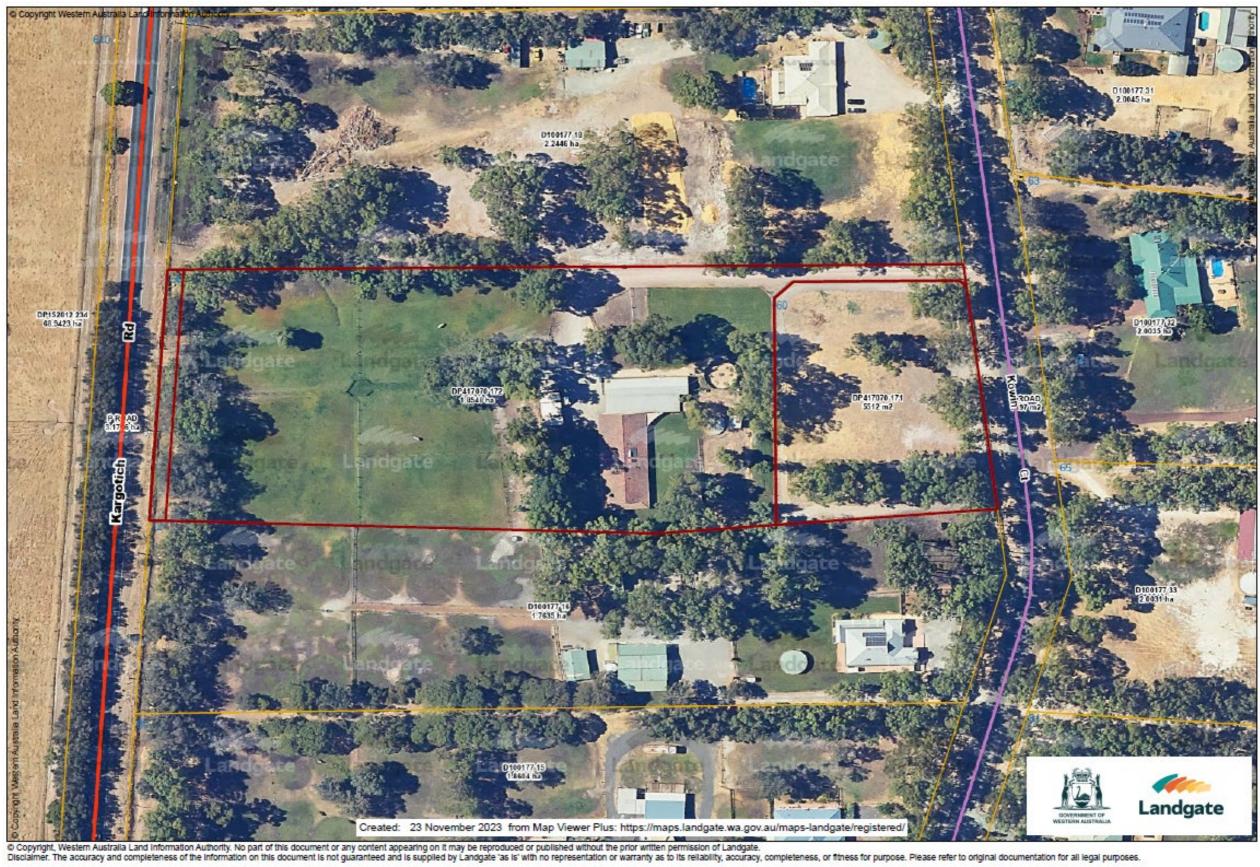

## Deposited Plan 417070 – Assessment A407115

| CARDUP     |            |                          |        |             |     |                                  |                                 |                                                                         |                                                                                              |                                                               |                |                                                               | _                                                             |
|------------|------------|--------------------------|--------|-------------|-----|----------------------------------|---------------------------------|-------------------------------------------------------------------------|----------------------------------------------------------------------------------------------|---------------------------------------------------------------|----------------|---------------------------------------------------------------|---------------------------------------------------------------|
|            |            | Deposited<br>Plan, Plan, |        |             |     |                                  | Land Use<br>Declaration<br>Form | If Land Use Declaration Form Returned – land declared as used for Rural | Do the agricultural activities carried out on the land, represent the predominant use of the | Do you<br>earn a<br>livelihood<br>from<br>these<br>activities |                |                                                               |                                                               |
|            | Current UV | Strata,                  | Area   | Certificate |     |                                  | Returned                        | Purposes                                                                | land?                                                                                        | ?                                                             |                | Investigation                                                 | Officer                                                       |
| Assessment | Valuation  | Diagram                  | (Ha)   | of Title    | Lot | Street Address                   | (Y/N)                           | (Ý/N)                                                                   | (Y/N)                                                                                        | (Y/N)                                                         | Improvements   | & Findings                                                    | Recommendation                                                |
| A407115    | 470000     | 417070                   | 1.8548 | 4000/978    | 172 | 56 KOWIN COURT CARDUP<br>WA 6122 | Yes                             | No                                                                      | N/A                                                                                          | N/A                                                           | Dwelling, Shed | Desktop<br>review showed<br>no significant<br>rural activity. | Change from Unimproved Value (UV) to Gross Rental Value (GRV) |

Lot 172 on Deposited Plan 417070 is a small town lot sized 18548m² and is zoned Rural Living A.