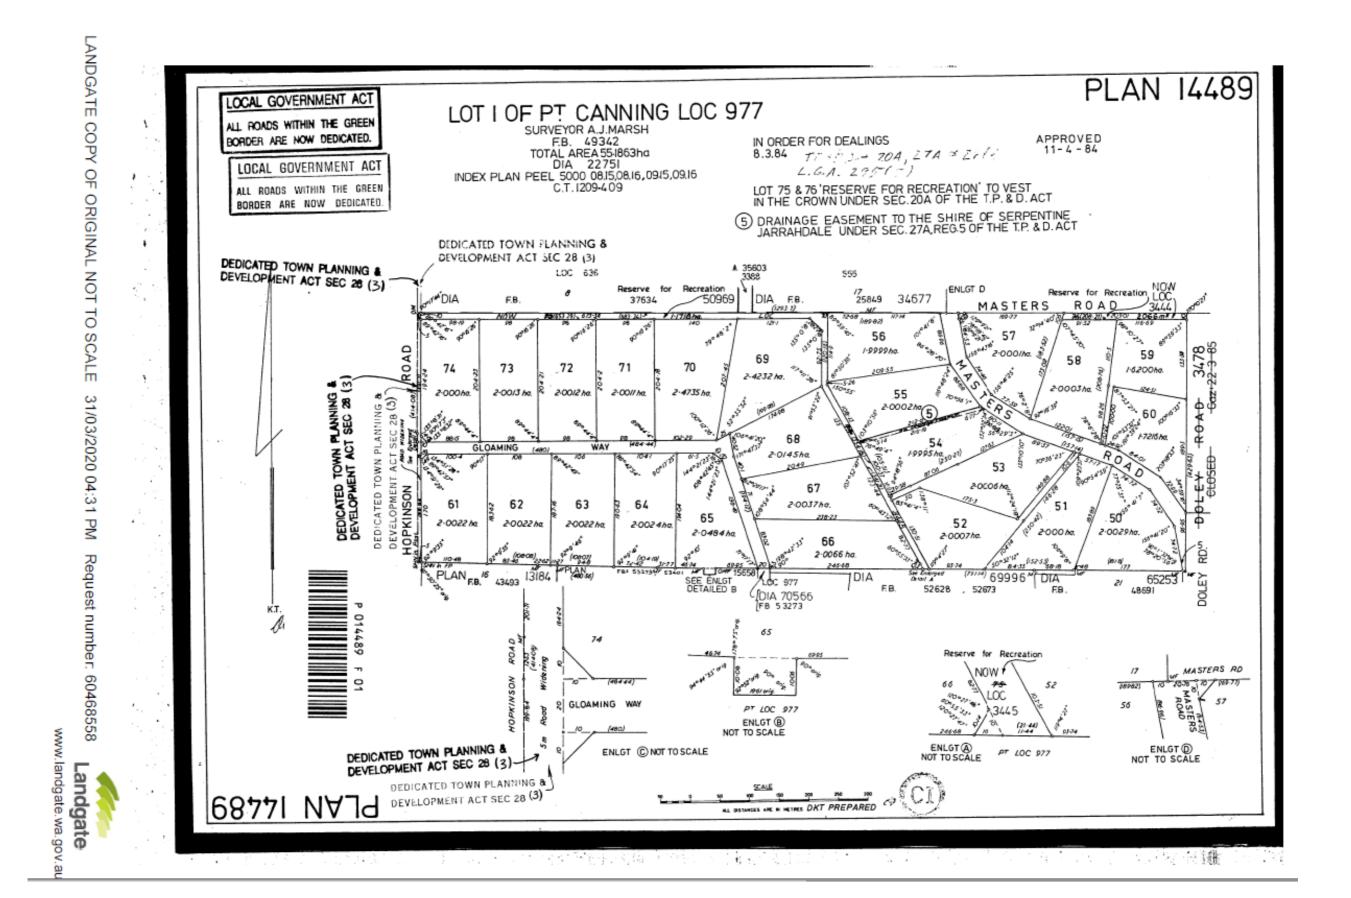

Plan 14489 – Assessment A271100 & A270900

| DARLING DO | WNS                     |                                                |              |                         |     |                                           |                                                      |                                                                                        |                                                                                                           |                                                                             |                         |                                                               |                                                               |
|------------|-------------------------|------------------------------------------------|--------------|-------------------------|-----|-------------------------------------------|------------------------------------------------------|----------------------------------------------------------------------------------------|-----------------------------------------------------------------------------------------------------------|-----------------------------------------------------------------------------|-------------------------|---------------------------------------------------------------|---------------------------------------------------------------|
| Assessment | Current UV<br>Valuation | Deposited<br>Plan, Plan,<br>Strata,<br>Diagram | Area<br>(Ha) | Certificate<br>of Title | Lot | Street Address                            | Land Use<br>Declaration<br>Form<br>Returned<br>(Y/N) | If Land Use Declaration Form Returned – land declared as used for Rural Purposes (Y/N) | Do the agricultural activities carried out on the land, represent the predominant use of the land?  (Y/N) | Do you<br>earn a<br>livelihood<br>from<br>these<br>activities<br>?<br>(Y/N) | Improvements            | Investigation<br>& Findings                                   | Officer<br>Recommendation                                     |
| A271100    | 495000                  | 14489                                          | 2.0029       | 1665/601                | 50  | 119 MASTERS ROAD<br>DARLING DOWNS WA 6122 | Yes                                                  | No                                                                                     | N/A                                                                                                       | N/A                                                                         | Dwelling, Shed, Stables | Desktop<br>review showed<br>no significant<br>rural activity. | Change from Unimproved Value (UV) to Gross Rental Value (GRV) |
| A270900    | 500000                  | 14489                                          | 2.0000       | 1665/602                | 51  | 137 MASTERS ROAD<br>DARLING DOWNS WA 6122 | Yes                                                  | No                                                                                     | No                                                                                                        | No                                                                          | Dwelling, Stables       | Desktop<br>review showed<br>no significant<br>rural activity. | Change from Unimproved Value (UV) to Gross Rental Value (GRV) |