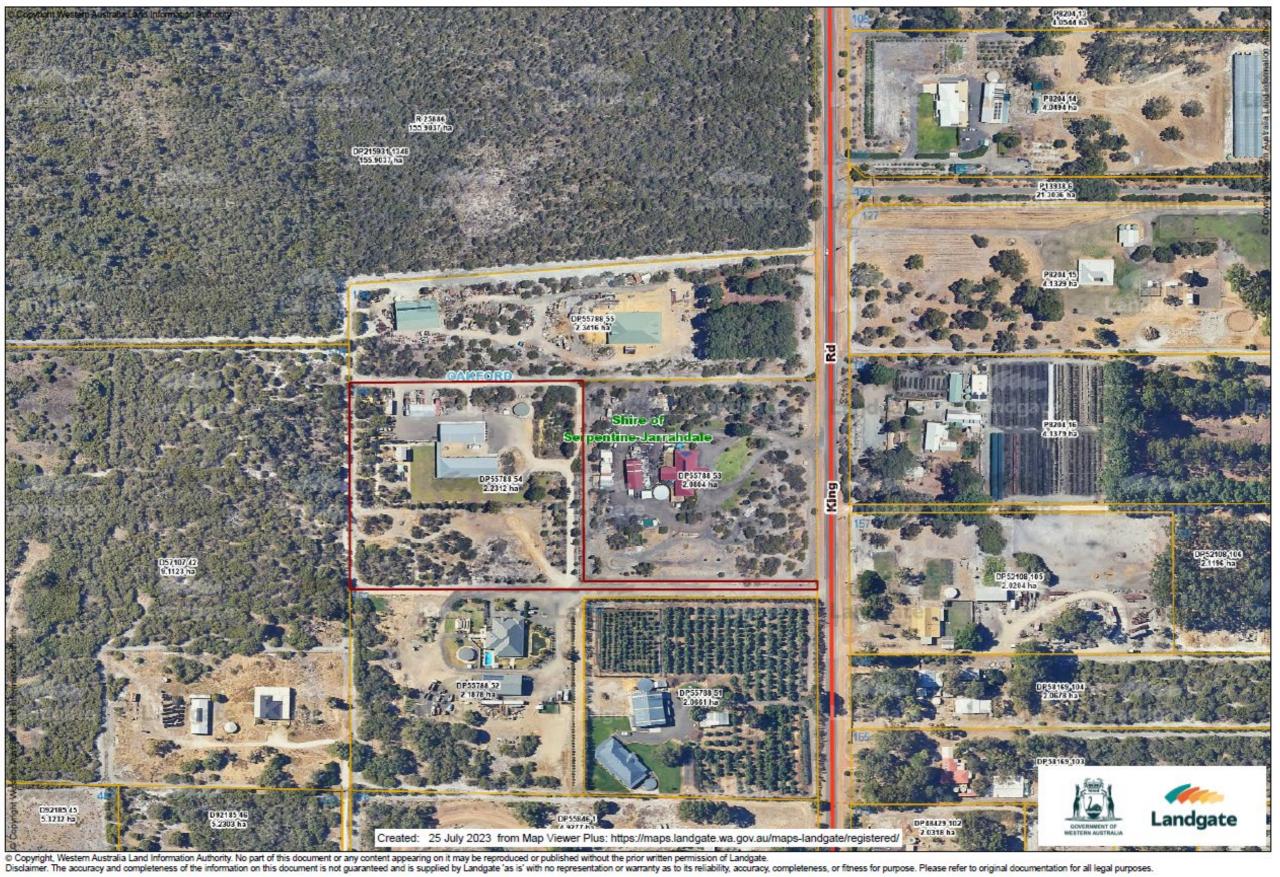

## Plan 13067 – Assessment A223600, A320900 & A321500

| BYFORD     |                         |                                                |              |                         |     |                                      |                                                      |                                                                                        |                                                                                                    |                                                        |              |                                                               |                                                               |
|------------|-------------------------|------------------------------------------------|--------------|-------------------------|-----|--------------------------------------|------------------------------------------------------|----------------------------------------------------------------------------------------|----------------------------------------------------------------------------------------------------|--------------------------------------------------------|--------------|---------------------------------------------------------------|---------------------------------------------------------------|
| Assessment | Current UV<br>Valuation | Deposited<br>Plan, Plan,<br>Strata,<br>Diagram | Area<br>(Ha) | Certificate<br>of Title | Lot | Street Address                       | Land Use<br>Declaration<br>Form<br>Returned<br>(Y/N) | If Land Use Declaration Form Returned – land declared as used for Rural Purposes (Y/N) | Do the agricultural activities carried out on the land, represent the predominant use of the land? | Do you earn a livelihood from these activities ? (Y/N) | Improvements | Investigation<br>& Findings                                   | Officer<br>Recommendation                                     |
| A223600    | 920000                  | 13067                                          | 2.3767       | 1592/669                | 59  | LOT 59 BRIGGS ROAD<br>BYFORD WA 6122 | Yes                                                  | No                                                                                     | N/A                                                                                                | N/A                                                    | Vacant Land  | Desktop<br>review showed<br>no significant<br>rural activity. | Change from Unimproved Value (UV) to Gross Rental Value (GRV) |
| A320900    | 970000                  | 13067                                          | 2.0653       | 1592/671                | 61  | LOT 61 BRIGGS ROAD<br>BYFORD WA 6122 | Yes                                                  | No                                                                                     | N/A                                                                                                | N/A                                                    | Vacant Land  | Desktop<br>review showed<br>no significant<br>rural activity. | Change from Unimproved Value (UV) to Gross Rental Value (GRV) |
| A321500    | 970000                  | 13067                                          | 2.1633       | 1592/672                | 62  | LOT 62 THOMAS ROAD<br>BYFORD WA 6122 | Yes                                                  | No                                                                                     | N/A                                                                                                | N/A                                                    | Vacant Land  | Desktop<br>review showed<br>no significant<br>rural activity. | Change from Unimproved Value (UV) to Gross Rental Value (GRV) |

Lots 59, 61 & 62 on Plan 13067 are small town lots ranging in size from 20653m² to 23767m² and are zoned Urban Development.