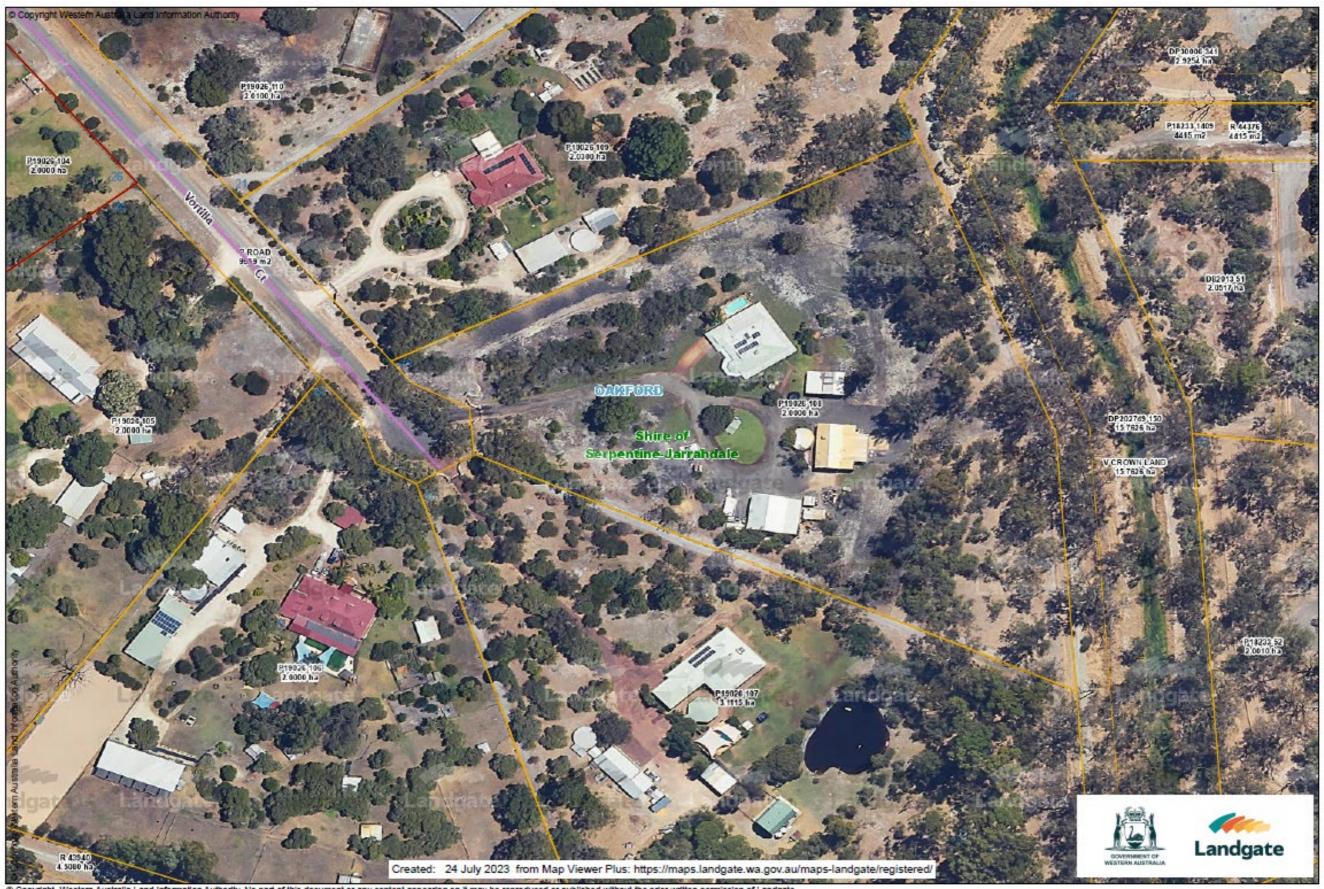

| & Findings                                                    | Recommendation                                                |
| A234704    | 530000     | 19026                    | 2.0000 | 1954/809    | 108 | 43 VORTILLA COURT<br>OAKFORD WA 6121 | Yes                             | No                                                                      | N/A                                                                                          | N/A                                                           | Dwelling, Sheds,<br>Swimming Pool | Desktop<br>review showed<br>no significant<br>rural activity. | Change from Unimproved Value (UV) to Gross Rental Value (GRV) |

Lot 108 on Plan 19026 is a small town lot sized 20000m² and is zoned Special Rural.



www.landgate



© Copyright, Western Australia Land Information Authority. No part of this document or any content appearing on it may be reproduced or published without the prior written permission of Landgate.

Disclaimer. The accuracy and completeness of the information on this document is not guaranteed and is supplied by Landgate 'as is' with no representation or warranty as to its reliability, accuracy, completeness, or fitness for purpose. Please refer to original documentation for all legal purposes.

# Plan 19055 - Assessments A200926, A200928, A200930 & A200945

| OAKFORD     |                         |                                                |              |                         |     |                                            |