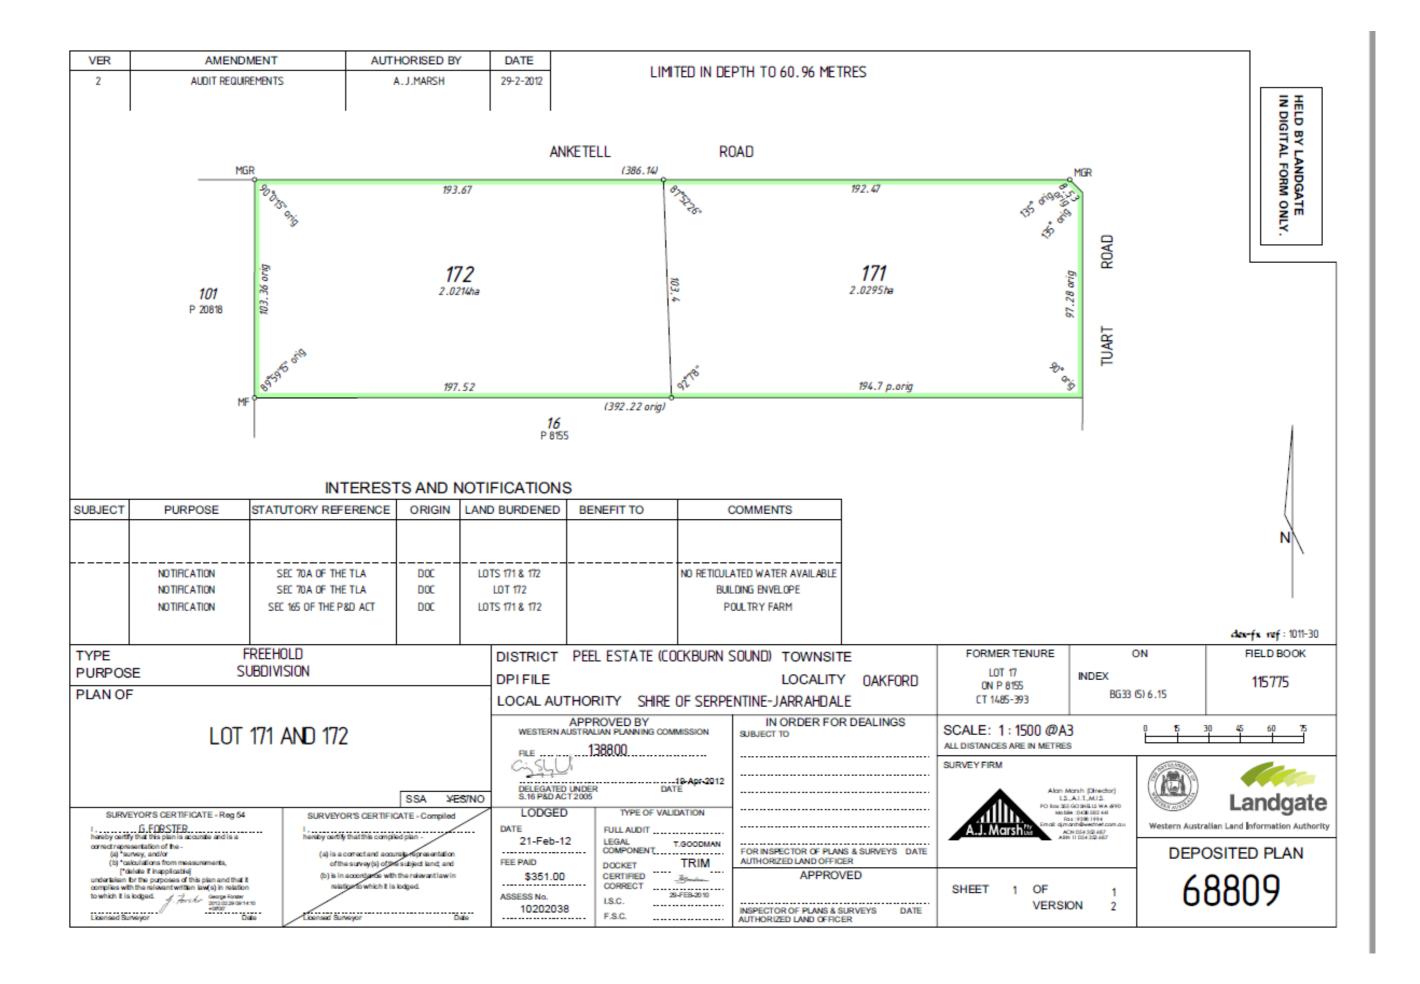

mprovements | & Findings                                                    | Recommendation                                                |
| A401684    | 510000     | 68809                    | 2.0214 | 2792/488    | 172 | 966 ANKETELL ROAD<br>OAKFORD WA 6121 | Yes                             | No                                                                      | N/A                                                                                          | N/A                                                                         | Vacant Land  | Desktop<br>review showed<br>no significant<br>rural activity. | Change from Unimproved Value (UV) to Gross Rental Value (GRV) |

Lot 172 on Deposited Plan 68809 is a small town lot sized 20214m² and is zoned Rural Groundwater Protection.





© Copyright, Western Australia Land Information Authority. No part of this document or any content appearing on it may be reproduced or published without the prior written permission of Landgate.

Disclaimer. The accuracy and completeness of the information on this document is not guaranteed and is supplied by Landgate as is with no representation or warranty as to its reliability, accuracy, completeness, or fitness for purpose. Please refer to original documentation for all legal purposes.

# Diagram 75384 – Assessment A330317

| OAKFORD    |            |             |        |             |     |                  |             |             |                |            |                 |                 |                      |
|------------|------------|-------------|--------|----