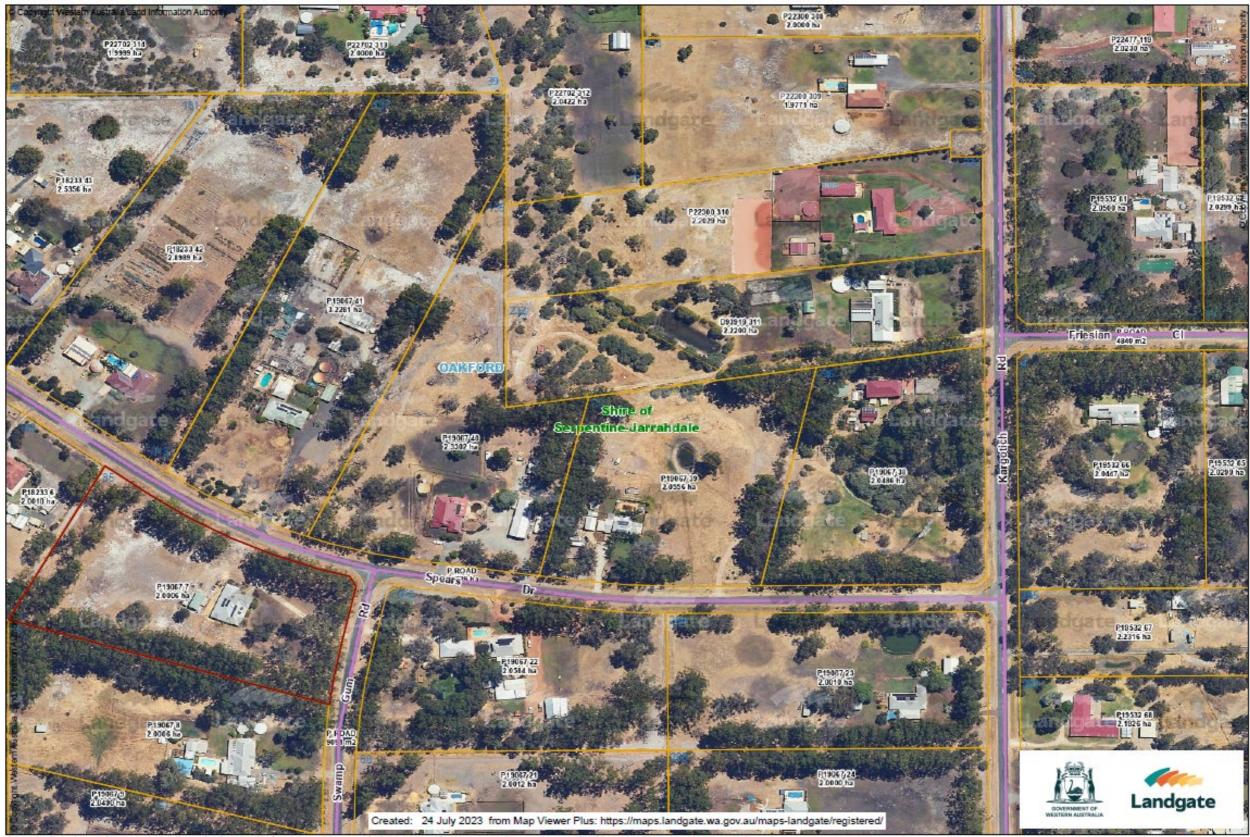

>Swimming Pool | Desktop<br>review showed<br>no significant<br>rural activity. | Change from Unimproved Value (UV) to Gross Rental Value (GRV) |

Lots 23 & 39 on Plan 19067 are small town lots ranging in size from 20010m² to 20556m² and are zoned Special Rural.



www.landgate.wa.gov.au

Landgate



© Copyright, Western Australia Land Information Authority. No part of this document or any content appearing on it may be reproduced or published without the prior written permission of Landgate.

Disclaimer. The accuracy and completeness of the information on this document is not guaranteed and is supplied by Landgate 'as is' with no representation or warranty as to its reliability, accuracy, completeness, or fitness for purpose. Please refer to original documentation for all legal purposes.



© Copyright, Western Australia Land Information Authority. No part of this document or any content appearing on it may be reproduced or published without the prior written permission of Landgate.

Discialmer. The accuracy and completeness of the information on this document is not guaranteed and is supplied by Landgate 'as is' with no representation or warranty as to its reliability, accuracy, completeness, or fitness for purpose. Please refer to original documentation for all legal purposes.

# Plan 19758 – Assessment A200949

| OAKFORD    |            |                          |        |             |     |                          |                                 |                                                                         |