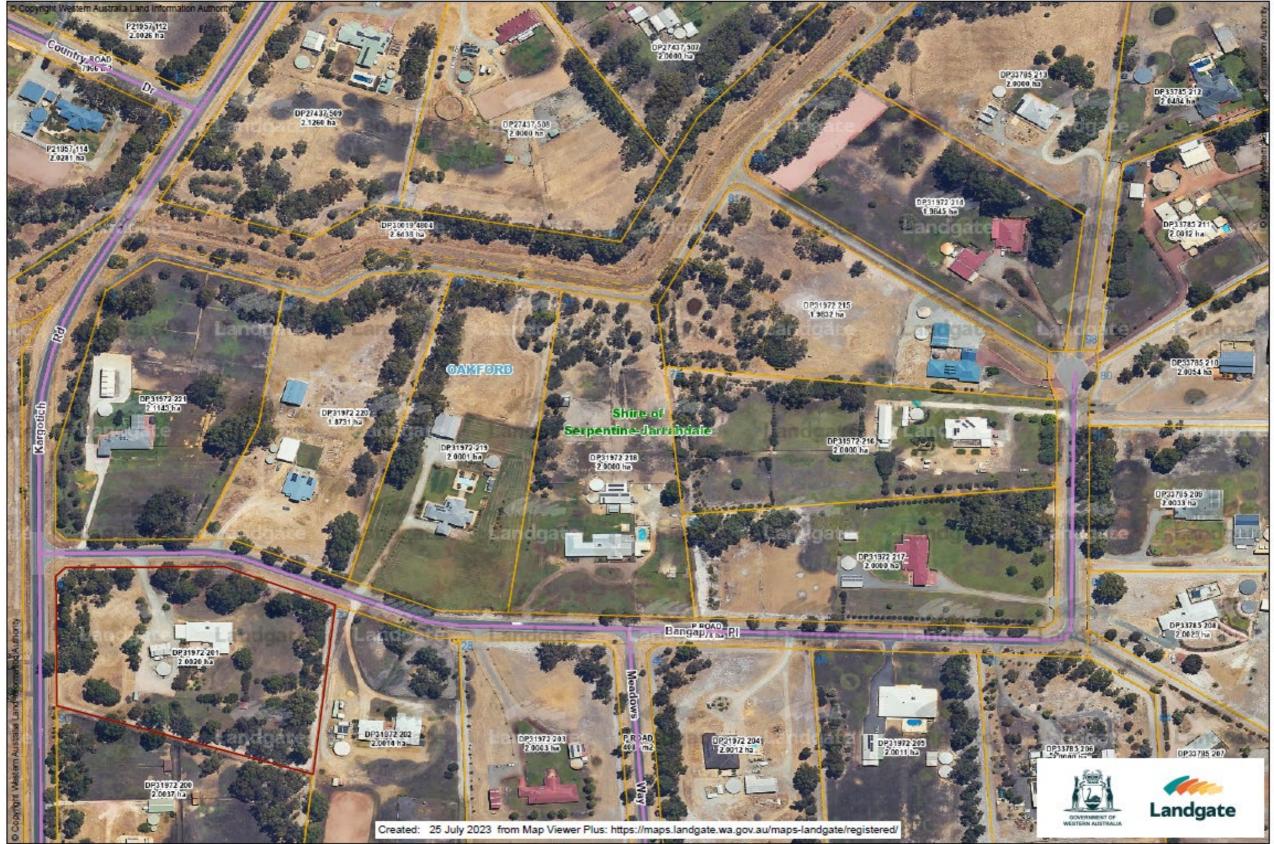

0000     | 31972                               | 2.0000 | 2519/263    | 217 | 65 BANGAP PLACE OAKFORD<br>WA 6121 | Yes                                         | No                                                                               | N/A                                                                                                | N/A                                                    | Dwelling, Shed | Desktop<br>review showed<br>no significant<br>rural activity. | Change from Unimproved Value (UV) to Gross Rental Value (GRV) |

Lots 214 & 217 on Deposited Plan 31972 are small town lots ranging in size from 19845m² to 20000m² and are zoned Special Rural.

NDGATE COPY OF ORIGINAL NOT TO SCALE 23/11/2023 02:50 PM Request number: 65901050

50 **Landgate** www.landgate.wa.gov.au



© Copyright, Western Australia Land Information Authority. No part of this document or any content appearing on it may be reproduced or published without the prior written permission of Landgate.

Disclaimer. The accuracy and completeness of the information on this document is not guaranteed and is supplied by Landgate 'as is' with no representation or warranty as to its reliability, accuracy, completeness, or fitness for purpose. Please refer to original documentation for all legal purposes.

# Deposited Plan 44740 – Assessment A398502

| OAKFORD    |            |                          |        |             |     |                               |                                 |                                                                         |