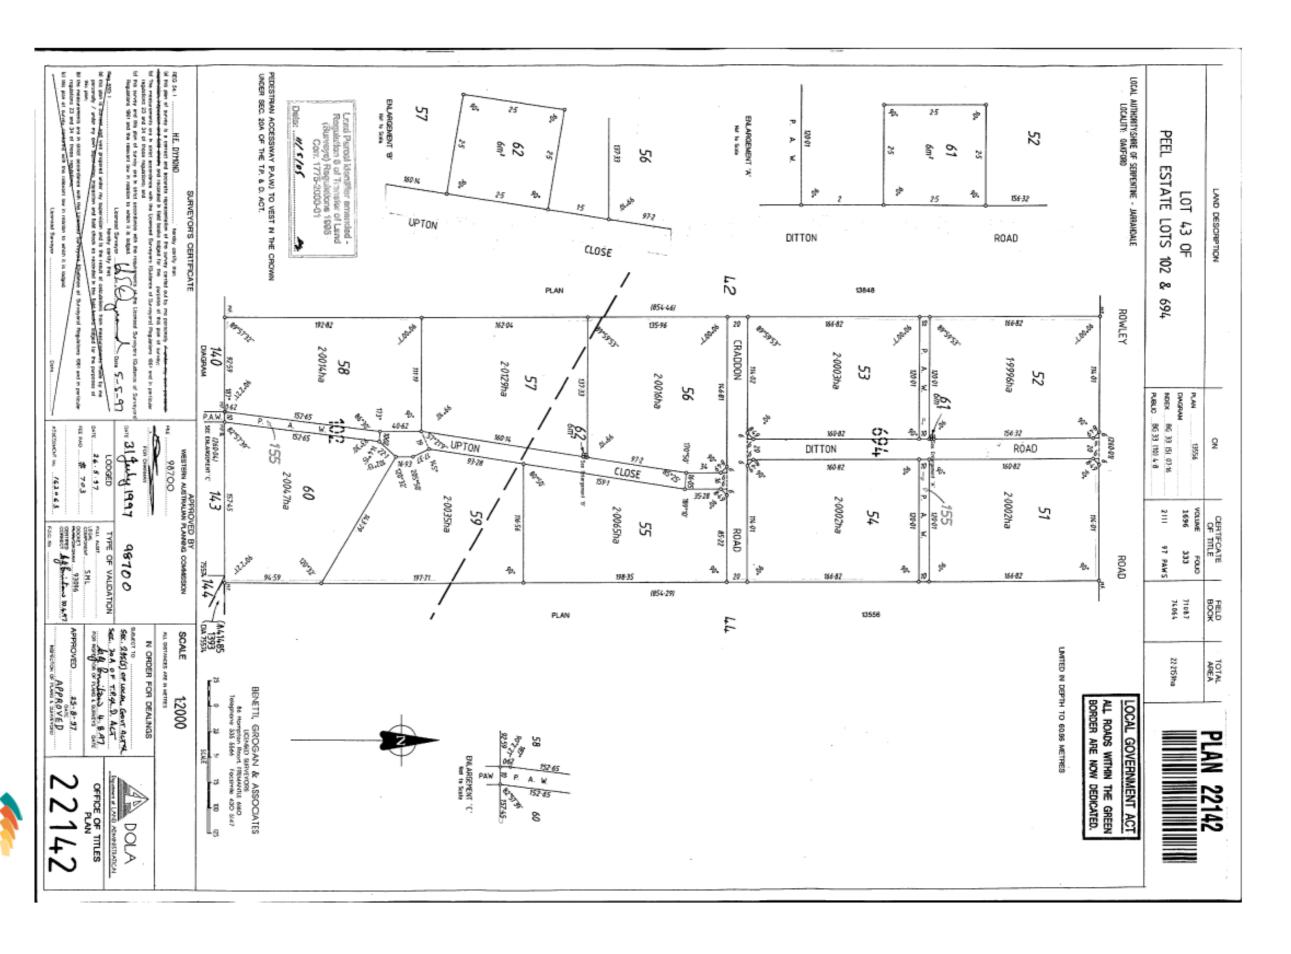

| Improvements                | & Findings                                                    | Recommendation                                                |
| A295507    | 560000     | 22142                    | 2.0014 | 2111/92     | 58  | 34 UPTON CLOSE OAKFORD<br>WA 6121 | Yes                             | No                                                                      | N/A                                                                        | N/A                                                           | Dwelling, Sheds,<br>Stables | Desktop<br>review showed<br>no significant<br>rural activity. | Change from Unimproved Value (UV) to Gross Rental Value (GRV) |

Lot 58 on Plan 22142 is a small town lot sized 20014m² and is zoned Special Rural.





© Copyright, Western Australia Land Information Authority. No part of this document or any content appearing on it may be reproduced or published without the prior written permission of Landgate.

Disclaimer. The accuracy and completeness of the information on this document is not guaranteed and is supplied by Landgate 'as is' with no representation or warranty as to its reliability, accuracy, completeness, or fitness for purpose. Please refer to original documentation for all legal purposes.

# Plan 22300 - Assessments A251702 & A251708

| OAKFORD    |                         |                                                |              |                         |     |                                          |                                                      | If Land Use<br>D