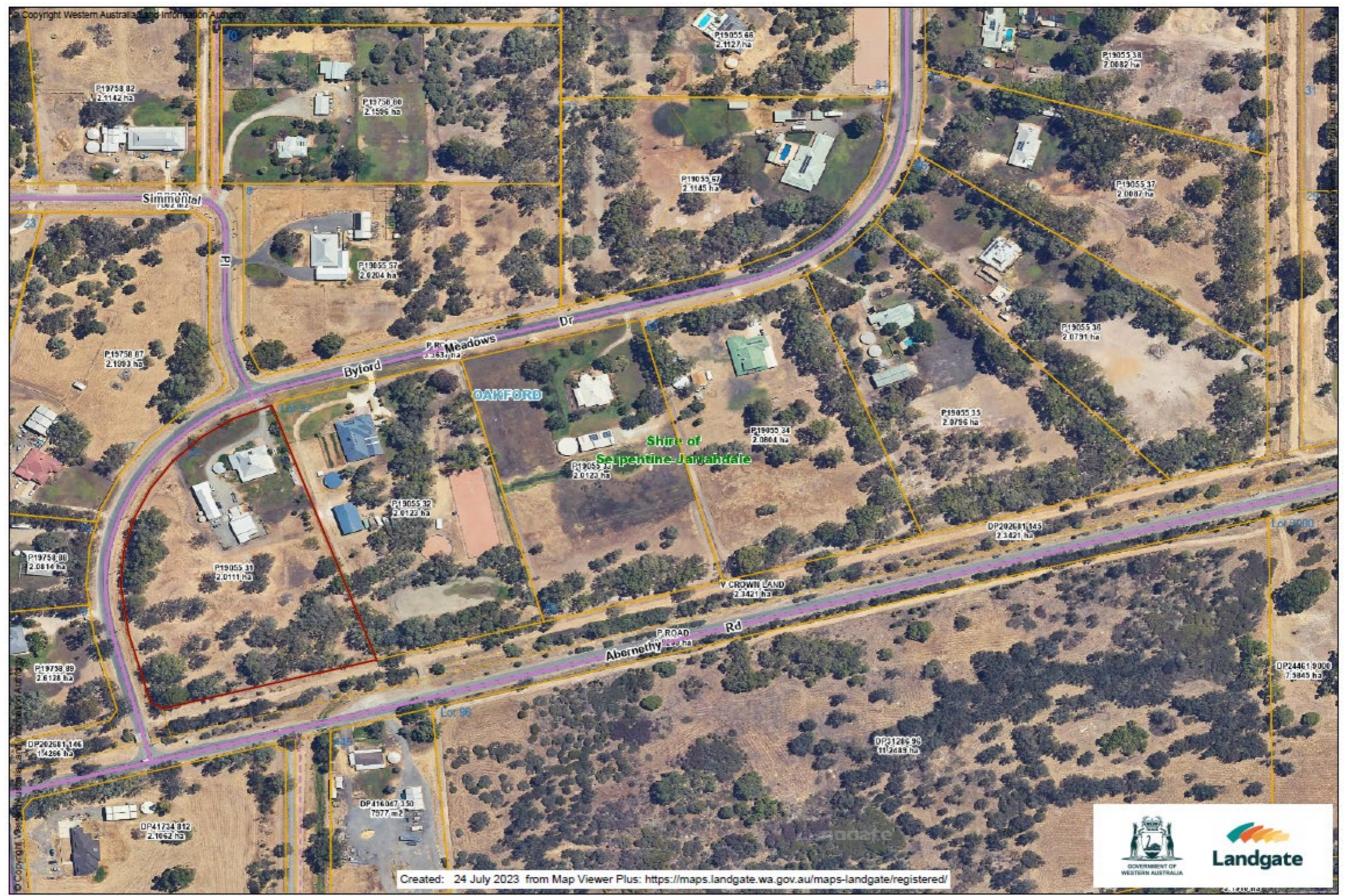

| 19055                                          | 2.1021       | 1968/834                | 65  | 95 BYFORD MEADOWS DRIVE<br>OAKFORD WA 6121 | Yes                                                  | No                                                                                     | N/A                                                                                                | N/A                                                                         | Dwelling, Shed, Stables          | Desktop<br>review showed<br>no significant<br>rural activity. | Change from Unimproved Value (UV) to Gross Rental Value (GRV) |

Lots 33, 35, 37 & 65 on Plan 19055 are small town lots ranging in size from 20087m² to 21021m² and are zoned Special Rural.

www.landgate.wa.gov.au

Landgate



© Copyright, Western Australia Land Information Authority. No part of this document or any content appearing on it may be reproduced or published without the prior written permission of Landgate.

Disclaimer. The accuracy and completeness of the information on this document is not guaranteed and is supplied by Landgate 'as is' with no representation or warranty as to its reliability, accuracy, completeness, or fitness for purpose. Please refer to original documentation for all legal purposes.



© Copyright, Western Australia Land Information Authority. No part of this document or any content appearing on it may be reproduced or published without the prior written permission of Landgate.

Discialmer. The accuracy and completeness of the information on this document is not guaranteed and