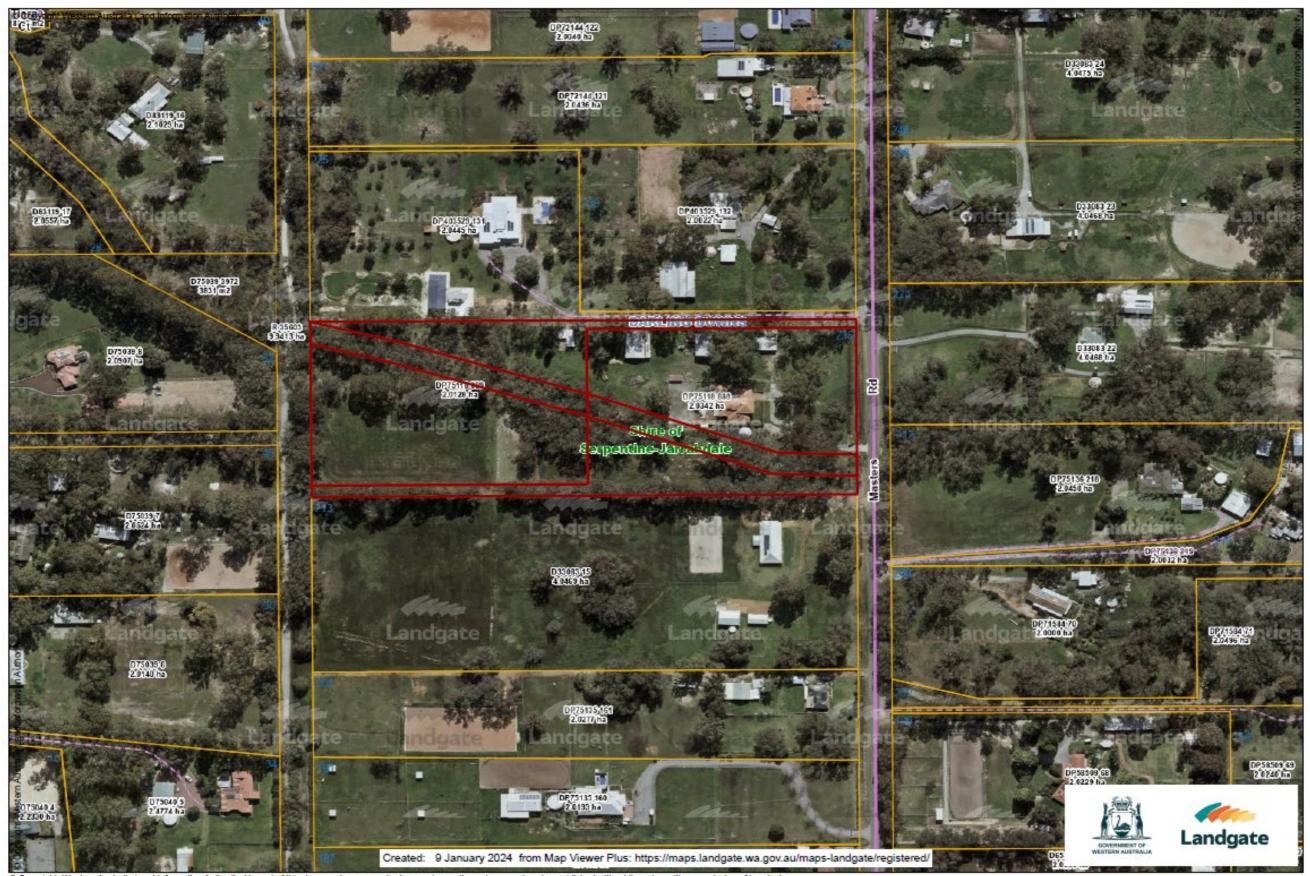

Plan 14489 – Assessment A271100 & A270900

| DARLING DO | WNS                     |                                                |              |                         |     |                                           |                                                      |                                                                                        |                                                                                                           |                                                                             |                         |                                                               |                                                               |
|------------|-------------------------|------------------------------------------------|--------------|-------------------------|-----|-------------------------------------------|------------------------------------------------------|----------------------------------------------------------------------------------------|-----------------------------------------------------------------------------------------------------------|-----------------------------------------------------------------------------|-------------------------|---------------------------------------------------------------|---------------------------------------------------------------|
| Assessment | Current UV<br>Valuation | Deposited<br>Plan, Plan,<br>Strata,<br>Diagram | Area<br>(Ha) | Certificate<br>of Title | Lot | Street Address                            | Land Use<br>Declaration<br>Form<br>Returned<br>(Y/N) | If Land Use Declaration Form Returned – land declared as used for Rural Purposes (Y/N) | Do the agricultural activities carried out on the land, represent the predominant use of the land?  (Y/N) | Do you<br>earn a<br>livelihood<br>from<br>these<br>activities<br>?<br>(Y/N) | Improvements            | Investigation<br>& Findings                                   | Officer<br>Recommendation                                     |
| A271100    | 495000                  | 14489                                          | 2.0029       | 1665/601                | 50  | 119 MASTERS ROAD<br>DARLING DOWNS WA 6122 | Yes                                                  | No                                                                                     | N/A                                                                                                       | N/A                                                                         | Dwelling, Shed, Stables | Desktop<br>review showed<br>no significant<br>rural activity. | Change from Unimproved Value (UV) to Gross Rental Value (GRV) |
| A270900    | 500000                  | 14489                                          | 2.0000       | 1665/602                | 51  | 137 MASTERS ROAD<br>DARLING DOWNS WA 6122 | Yes                                                  | No                                                                                     | No                                                                                                        | No                                                                          | Dwelling, Stables       | Desktop<br>review showed<br>no significant<br>rural activity. | Change from Unimproved Value (UV) to Gross Rental Value (GRV) |