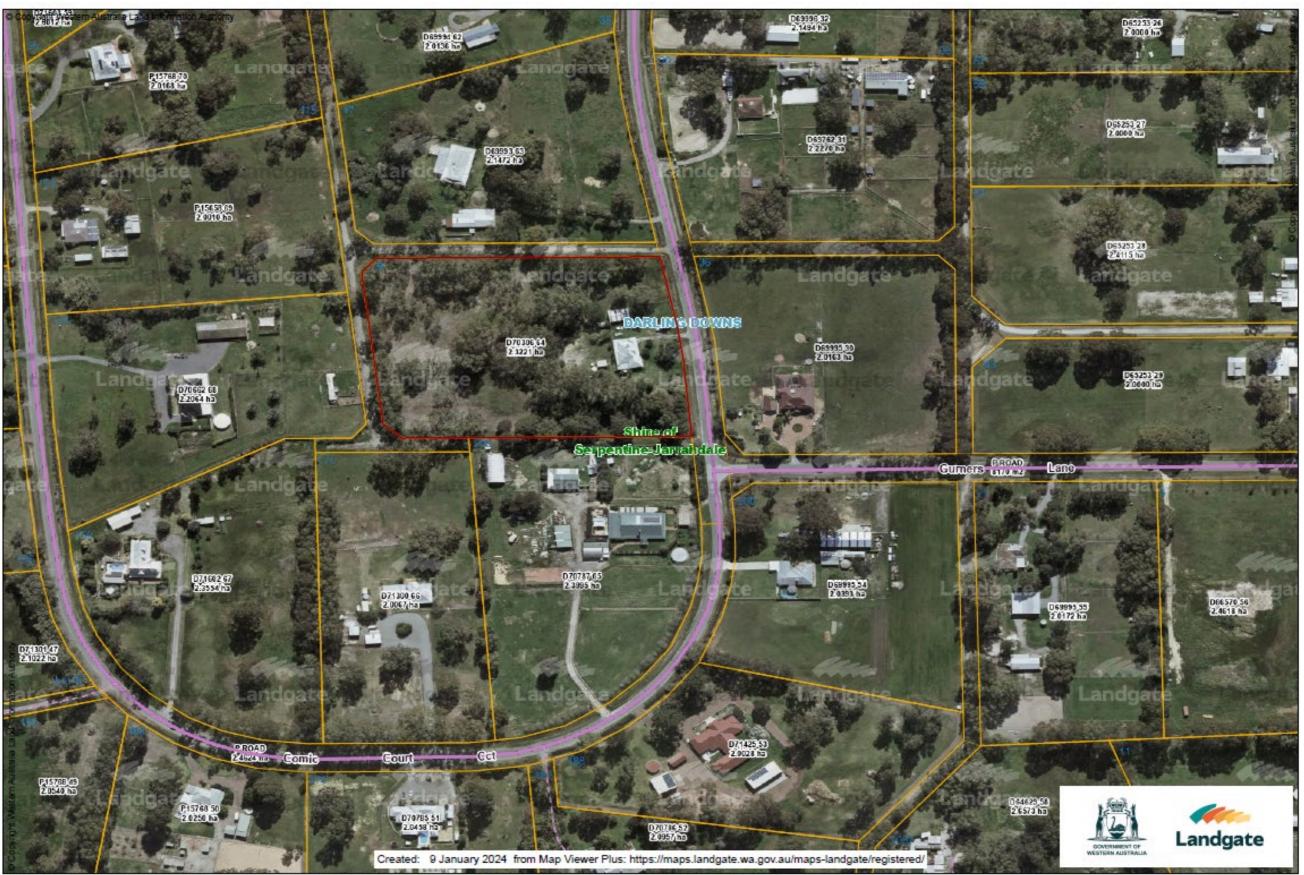

| Improvements      | & Findings                                                    | Recommendation                                                |
| A318115    | 500000     | 70306                    | 2.3221 | 1737/548    | 64  | 9 COMIC COURT CIRCUIT<br>DARLING DOWNS WA 6122 | Yes                             | No                                                                      | N/A                                                                                          | N/A                                                           | Dwelling, Stables | Desktop<br>review showed<br>no significant<br>rural activity. | Change from Unimproved Value (UV) to Gross Rental Value (GRV) |

Lot 64 on Diagram 70306 is a small town lot sized 23221m² and is zoned Special Rural.





© Copyright, Western Australia Land Information Authority. No part of this document or any content appearing on it may be reproduced or published without the prior written permission of Landgate.

Discialmer. The accuracy and completeness of the information on this document is not guaranteed and is supplied by Landgate 'as is' with no representation or warranty as to its reliability, accuracy, completeness, or fitness for purpose. Please refer to original documentation for all legal purposes.

### Deposited Plan 71352 – Assessment A401661

| DARLING DO |            | Deposited<br>Plan, Plan, |        |             |     |                                               | Land Use<br>Declaration<br>Form | If Land Use Declaration Form Returned – land declared as used for Rural | Do the agric