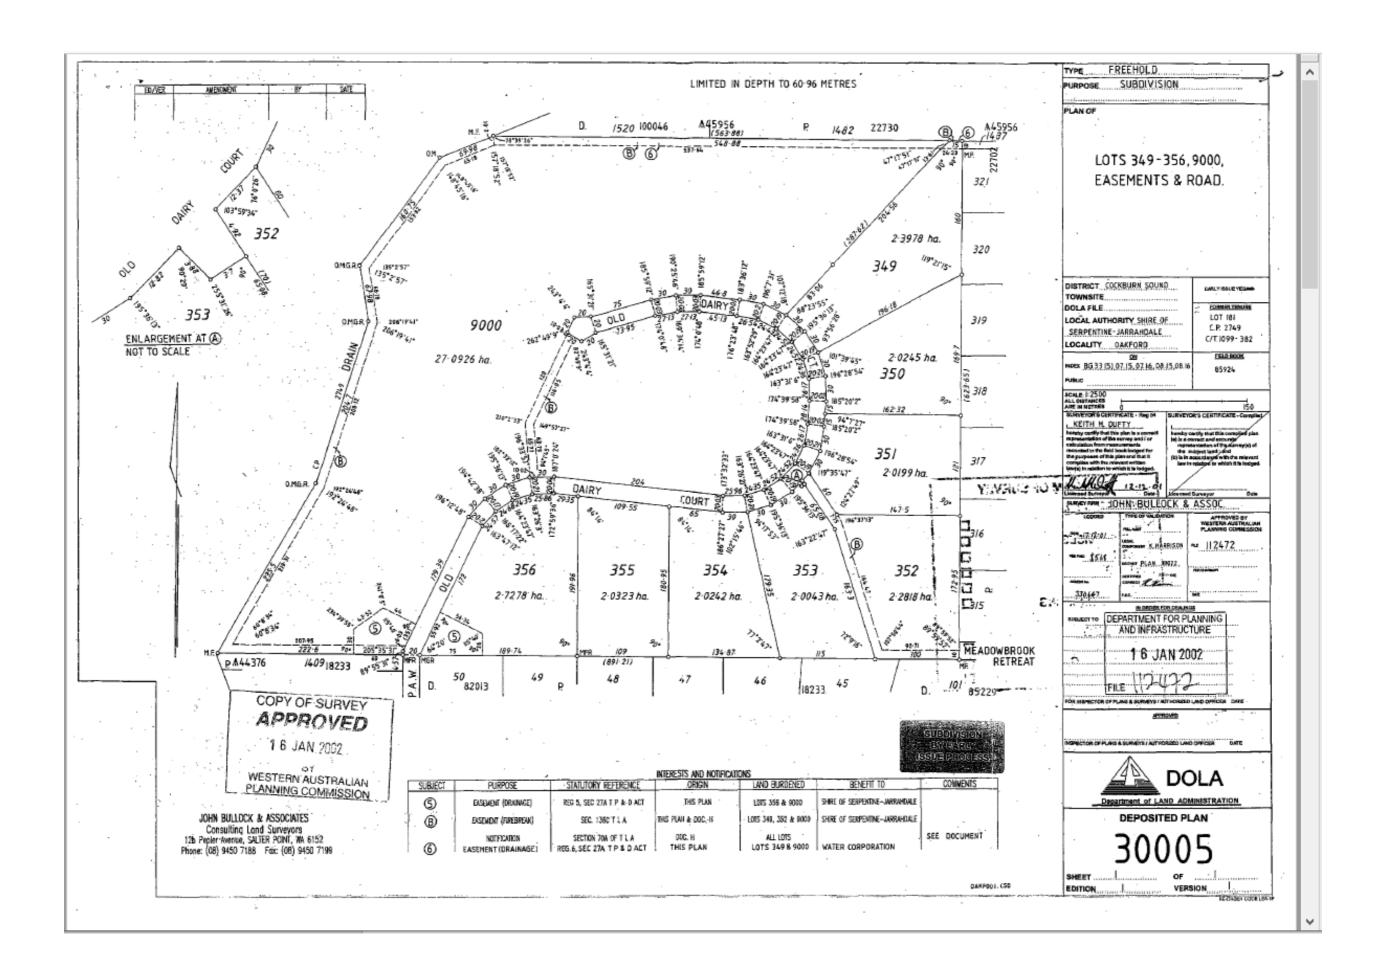

|             |     | 66 OLD DAIRY COURT |               |                     |                         |                      |                | review showed   | Unimproved Value     |
| A396514    | 520000     | 30005                  | 2.7278 | 2218/975    | 356 | OAKFORD WA 6121    | Yes           | No                  | N/A                     | N/A                  | Dwelling, Shed | no significant  | (UV) to Gross Rental |
|            |            |                        |        |             |     |                    |               |                     |                         |                      |                | rural activity. | ` Value (GRV)        |

Lot 356 on Deposited Plan 30005 is a small town lot sized 27278m² and is zoned Special Use – Cons Living.





© Copyright, Western Australia Land Information Authority. No part of this document or any content appearing on it may be reproduced or published without the prior written permission of Landgate.

Discialmer. The accuracy and completeness of the information on this document is not guaranteed and is supplied by Landgate 'as is' with no representation or warranty as to its reliability, accuracy, completeness, or fitness for purpose. Please refer to original documentation for all legal purposes.

# Deposited Plan 30590 – Assessment A398055

| OAKFORD    |            |                          |        |             |     |                                     |                                 |                                                                         |