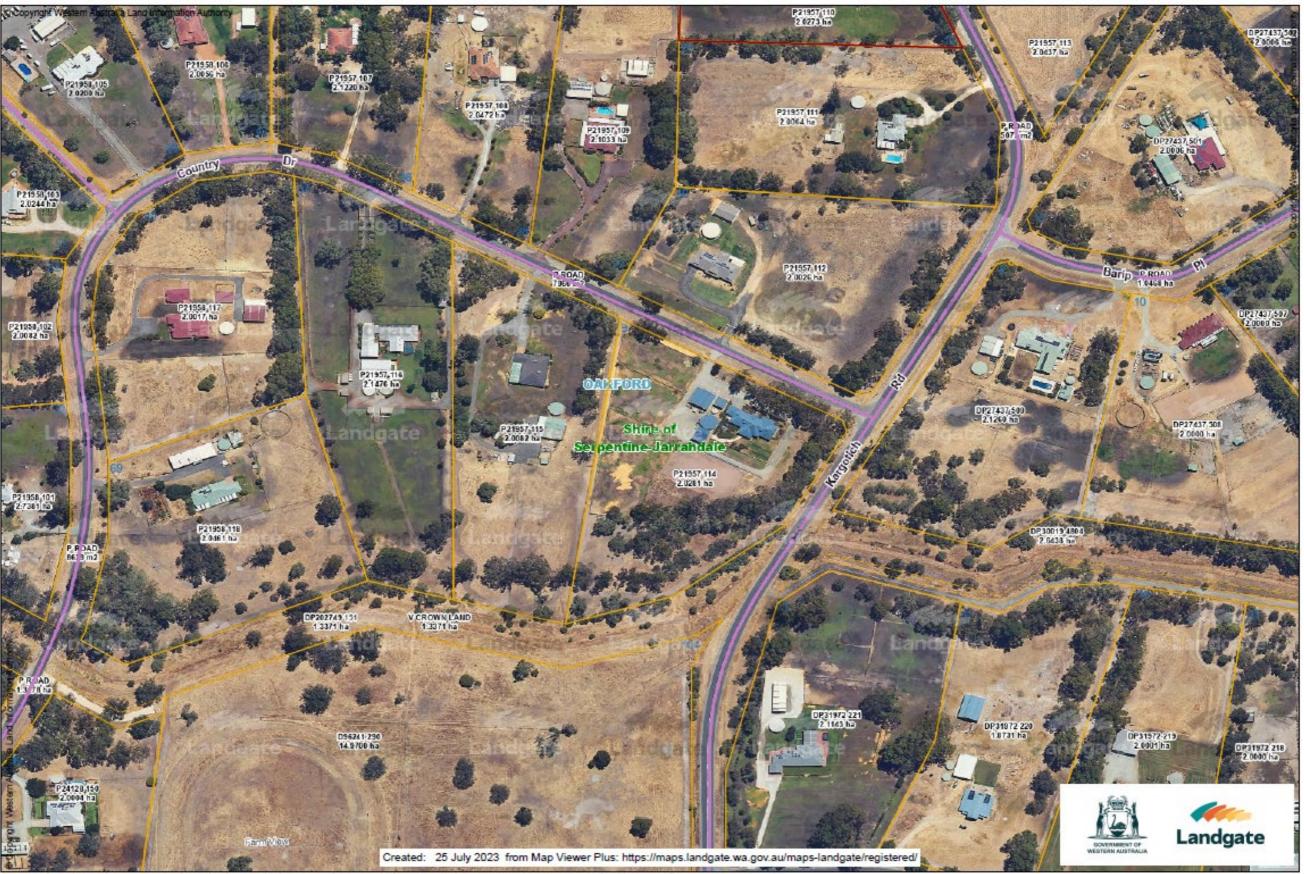

g, Shed  | Desktop<br>review showed<br>no significant<br>rural activity. | Change from Unimproved Value (UV) to Gross Rental Value (GRV) |

Lots 110 & 115 on Plan 21957 are small town lots ranging in size from 20082m² to 20273m² and are zoned Special Rural.

LANDGATE COPY OF ORIGINAL NOT TO SCALE



© Copyright, Western Australia Land Information Authority. No part of this document or any content appearing on it may be reproduced or published without the prior written permission of Landgate.

Discialmer. The accuracy and completeness of the information on this document is not guaranteed and is supplied by Landgate 'as is' with no representation or warranty as to its reliability, accuracy, completeness, or fitness for purpose. Please refer to original documentation for all legal purposes.



© Copyright, Western Australia Land Information Authority. No part of this document or any content appearing on it may be reproduced or published without the prior written permission of Landgate.

Discialmer. The accuracy and completeness of the information on this document is not guaranteed and is supplied by Landgate 'as is' with no representation or warranty as to its reliability, accuracy, completeness, or fitness for purpose. Please refer to original documentation for all legal purposes.

# Plan 21958 – Assessment A252319

| OAKFORD    |            |                          |        |             |     |                                     |                                 |                                                                         |       |