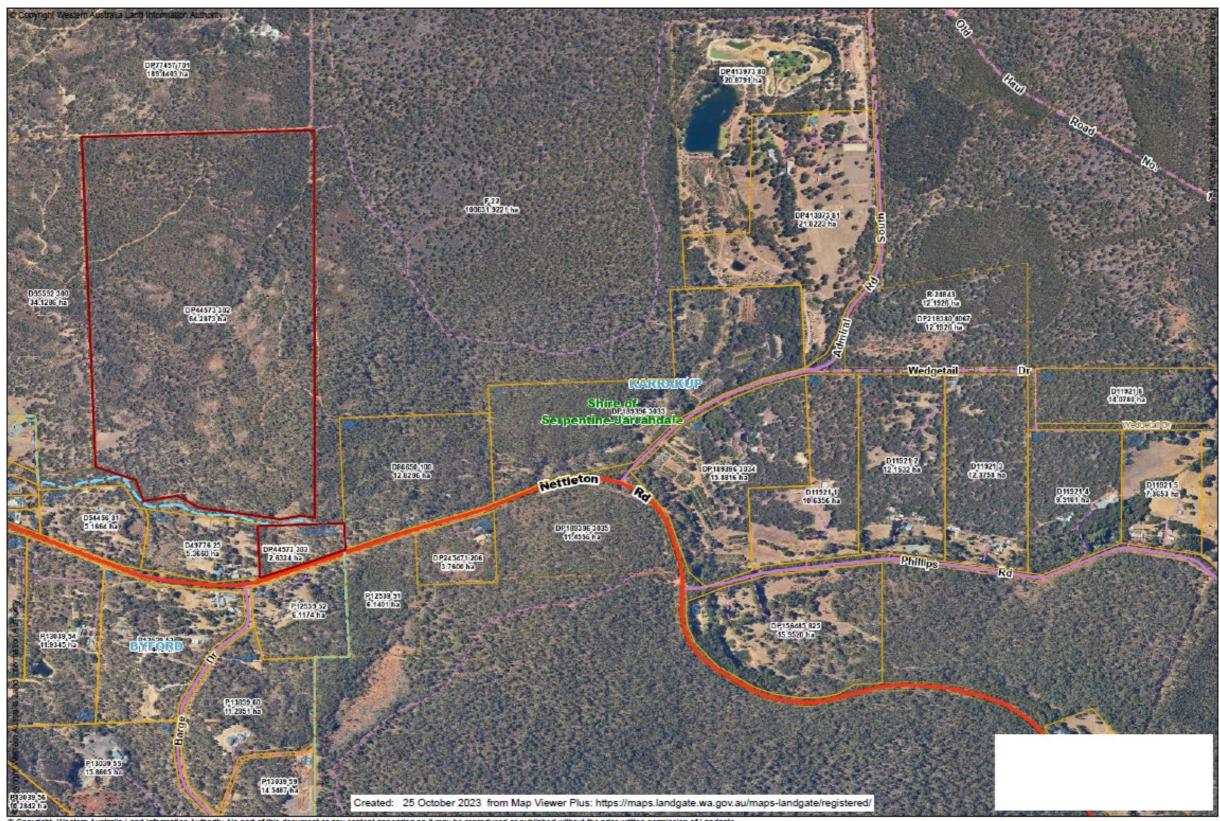

## Deposited Plan 44573 – Assessment A398478

| BYFORD     |            |                          |        |             |     |                                          |                                 |                                                                         |                         |                                                               |              |                                                               |                                                               |
|------------|------------|--------------------------|--------|-------------|-----|------------------------------------------|---------------------------------|-------------------------------------------------------------------------|-------------------------|---------------------------------------------------------------|--------------|---------------------------------------------------------------|---------------------------------------------------------------|
|            |            | Deposited<br>Plan, Plan, |        |             |     |                                          | Land Use<br>Declaration<br>Form | If Land Use Declaration Form Returned – land declared as used for Rural | agricultural activities | Do you<br>earn a<br>livelihood<br>from<br>these<br>activities |              |                                                               |                                                               |
|            | Current UV | Strata,                  | Area   | Certificate |     |                                          | Returned                        | Purposes                                                                | land?                   | ?                                                             |              | Investigation                                                 | Officer                                                       |
| Assessment | Valuation  | Diagram                  | (Ha)   | of Title    | Lot | Street Address                           | (Y/N)                           | (Ý/N)                                                                   | (Y/N)                   | (Y/N)                                                         | Improvements | & Findings                                                    | Recommendation                                                |
| A398478    | 410000     | 44573                    | 2.6324 | 2588/598    | 303 | LOT 303 NETTLETON ROAD<br>BYFORD WA 6122 | Yes                             | No                                                                      | N/A                     | N/A                                                           | Vacant Land  | Desktop<br>review showed<br>no significant<br>rural activity. | Change from Unimproved Value (UV) to Gross Rental Value (GRV) |

Lot 303 on Deposited Plan 44573 is a small town lot sized 26324m² and is zoned Rural.

© Copyright, Western Australia Land Information Authority. No part of this document or any content appearing on it may be reproduced or published without the prior written permission of Landgate.