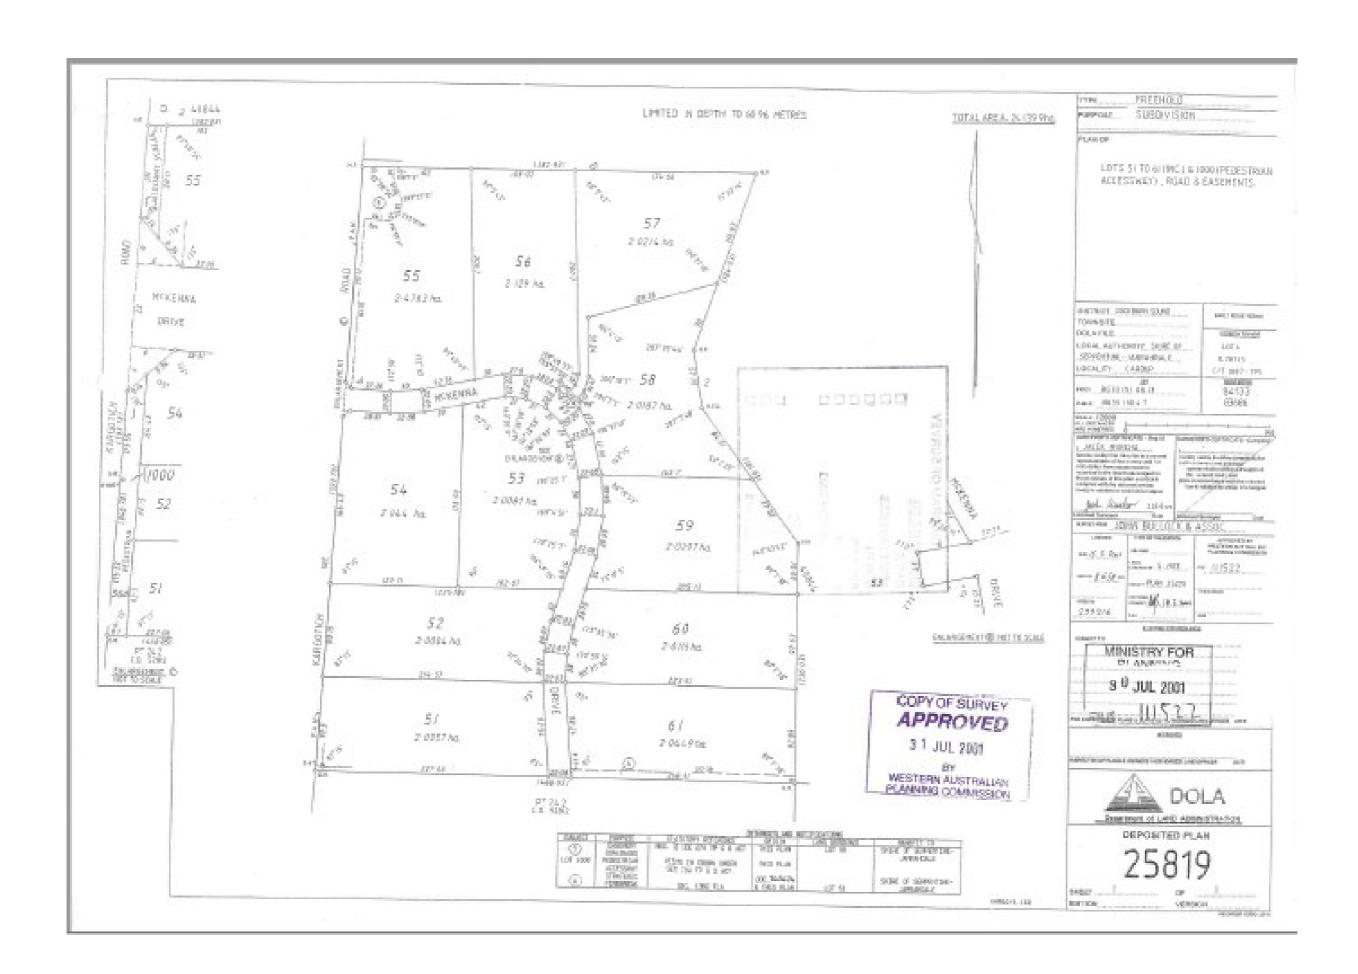

# Deposited Plan 25819 – Assessments A130289, A130291 & A130293

| CARDUP     |                         |                                                |              |                         |     |                                    |                                                      | If Land Use                                                                | Do the                                                                                            |                                                                             |                                   |                                                               |                                                               |
|------------|-------------------------|------------------------------------------------|--------------|-------------------------|-----|------------------------------------|------------------------------------------------------|----------------------------------------------------------------------------|---------------------------------------------------------------------------------------------------|-----------------------------------------------------------------------------|-----------------------------------|---------------------------------------------------------------|---------------------------------------------------------------|
| Assessment | Current UV<br>Valuation | Deposited<br>Plan, Plan,<br>Strata,<br>Diagram | Area<br>(Ha) | Certificate<br>of Title | Lot | Street Address                     | Land Use<br>Declaration<br>Form<br>Returned<br>(Y/N) | Declaration Form Returned – land declared as used for Rural Purposes (Y/N) | agricultural activities carried out on the land, represent the predominant use of the land? (Y/N) | Do you<br>earn a<br>livelihood<br>from<br>these<br>activities<br>?<br>(Y/N) | Improvements                      | Investigation<br>& Findings                                   | Officer<br>Recommendation                                     |
| A130289    | 500000                  | 25819                                          | 2.1290       | 2505/684                | 56  | 13 MCKENNA DRIVE CARDUP<br>WA 6122 | Yes                                                  | No                                                                         | N/A                                                                                               | No                                                                          | Dwelling, Sheds,<br>Stables       | Desktop review showed no significant rural activity.          | Change from Unimproved Value (UV) to Gross Rental Value (GRV) |
| A130291    | 490000                  | 25819                                          | 2.0187       | 2505/686                | 58  | 23 MCKENNA DRIVE CARDUP<br>WA 6122 | Yes                                                  | No                                                                         | N/A                                                                                               | N/A                                                                         | Dwelling, Sheds                   | Desktop<br>review showed<br>no significant<br>rural activity. | Change from Unimproved Value (UV) to Gross Rental Value (GRV) |
| A130293    | 500000                  | 25819                                          | 2.0117       | 2505/688                | 60  | 43 MCKENNA DRIVE CARDUP<br>WA 6122 | No                                                   | No                                                                         | N/A                                                                                               | N/A                                                                         | Dwelling, Sheds,<br>Swimming Pool | Desktop review showed no significant rural activity.          | Change from Unimproved Value (UV) to Gross Rental Value (GRV) |

Lots 56, 58 & 60 on Deposited Plan 25819 are small town lots ranging in size from 20117m² to 21290m² and are zoned Rural Living A.

Ordinary Council Meeting - 19 February 2024