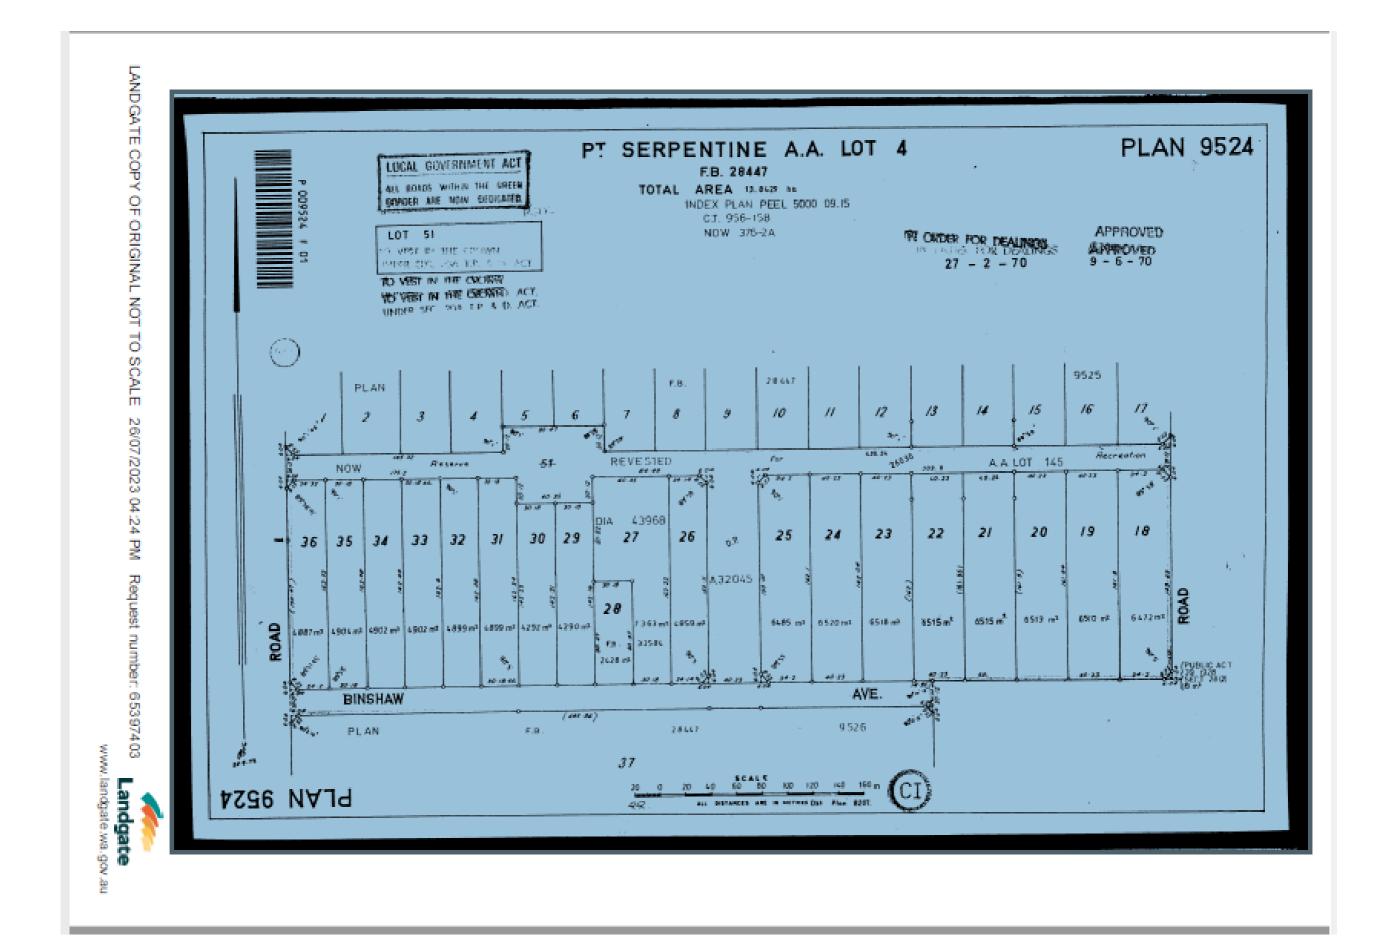

#### Plan 9524 – Assessment A315800

| BYFORD     |            |                          |        |             |     |                   |                                 |                                                                         |                                                                                              |                                                               |                          |                 |                      |
|------------|------------|--------------------------|--------|-------------|-----|-------------------|---------------------------------|-------------------------------------------------------------------------|----------------------------------------------------------------------------------------------|---------------------------------------------------------------|--------------------------|-----------------|----------------------|
|            |            | Deposited<br>Plan, Plan, |        |             |     |                   | Land Use<br>Declaration<br>Form | If Land Use Declaration Form Returned – land declared as used for Rural | Do the agricultural activities carried out on the land, represent the predominant use of the | Do you<br>earn a<br>livelihood<br>from<br>these<br>activities |                          |                 |                      |
|            | Current UV | Strata,                  | Area   | Certificate |     |                   | Returned                        | Purposes                                                                | land?                                                                                        | ?                                                             |                          | Investigation   | Officer              |
| Assessment | Valuation  | Diagram                  | (Ha)   | of Title    | Lot | Street Address    | (Y/N)                           | (Y/N)                                                                   | (Y/N)                                                                                        | (Y/N)                                                         | Improvements             | & Findings      | Recommendation       |
|            |            |                          | -      |             |     |                   |                                 |                                                                         |                                                                                              |                                                               |                          | Desktop         | Change from          |
| A315800    | 320000     | 9524                     | 0.6517 | 395/184A    | 22  | 30 BINSHAW AVENUE | Yes                             | No                                                                      | Yes                                                                                          | Yes                                                           | Dwelling, Shed, Stables  | review showed   | Unimproved Value     |
| A313000    | 320000     | 3324                     | 0.0317 | 393/104A    |     | BYFORD WA 6122    | 162                             | INU                                                                     | 162                                                                                          | 165                                                           | Dwelling, Siled, Stables | no significant  | (UV) to Gross Rental |
|            |            |                          |        |             |     |                   |                                 |                                                                         |                                                                                              |                                                               |                          | rural activity. | Value (GRV)          |

Lot 22 on Plan 9524 is a small-town lot sized 6517m² and is zoned Special Rural.