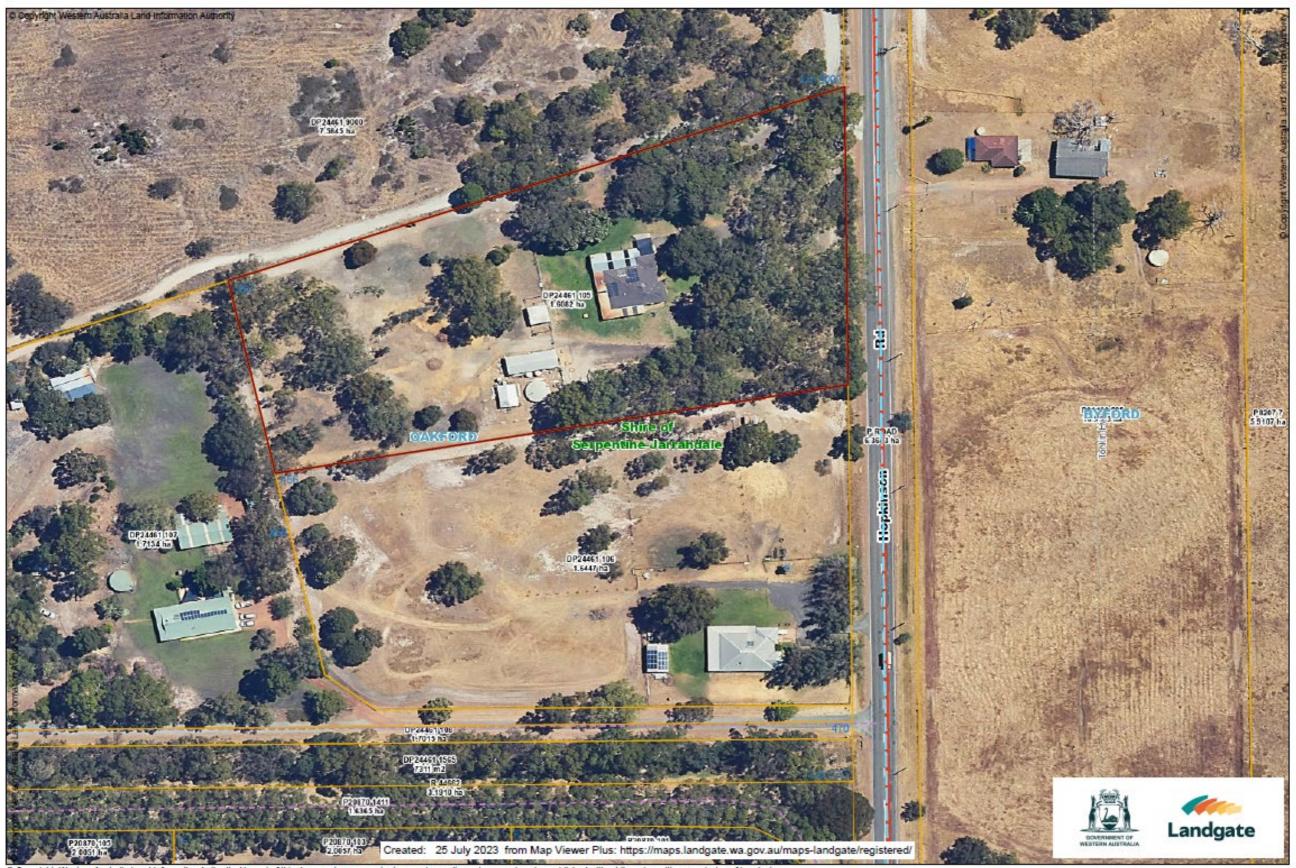

ktop         | Change from          |
| A296825    | 470000     | 24461       | 1.6082   | 2507/508    | 105 | 452 HOPKINSON ROAD | Yes         | No          | N/A            | N/A        | Dwelling, Shed  | review showed   | Unimproved Value     |
| 7290025    | 470000     | 24401       | 1.0002   | 2301/300    | 103 | OAKFORD WA 6121    | 163         | 110         | IN//\[\tau\)   | IN//       | Dwelling, Siled | no significant  | (UV) to Gross Rental |
|            |            |             |          |             |     |                    |             |             |                |            |                 | rural activity. | Value (GRV)          |

Lot 105 on Deposited Plan 24461 is a small town lot sized 16082m² and is zoned Special Rural.



www.landgate.wa.gov

Landgate



© Copyright, Western Australia Land Information Authority. No part of this document or any content appearing on it may be reproduced or published without the prior written permission of Landgate.

Disclaimer. The accuracy and completeness of the information on this document is not guaranteed and is supplied by Landgate 'as is' with no representation or warranty as to its reliability, accuracy, completeness, or fitness for purpose. Please refer to original documentation for all legal purposes.

# Deposited Plan 30005 - Assessment A396514

| OAKFORD    |            |                        |        |             |     |                    |               |                     |                         |                      |                |                 |                      |
|-----