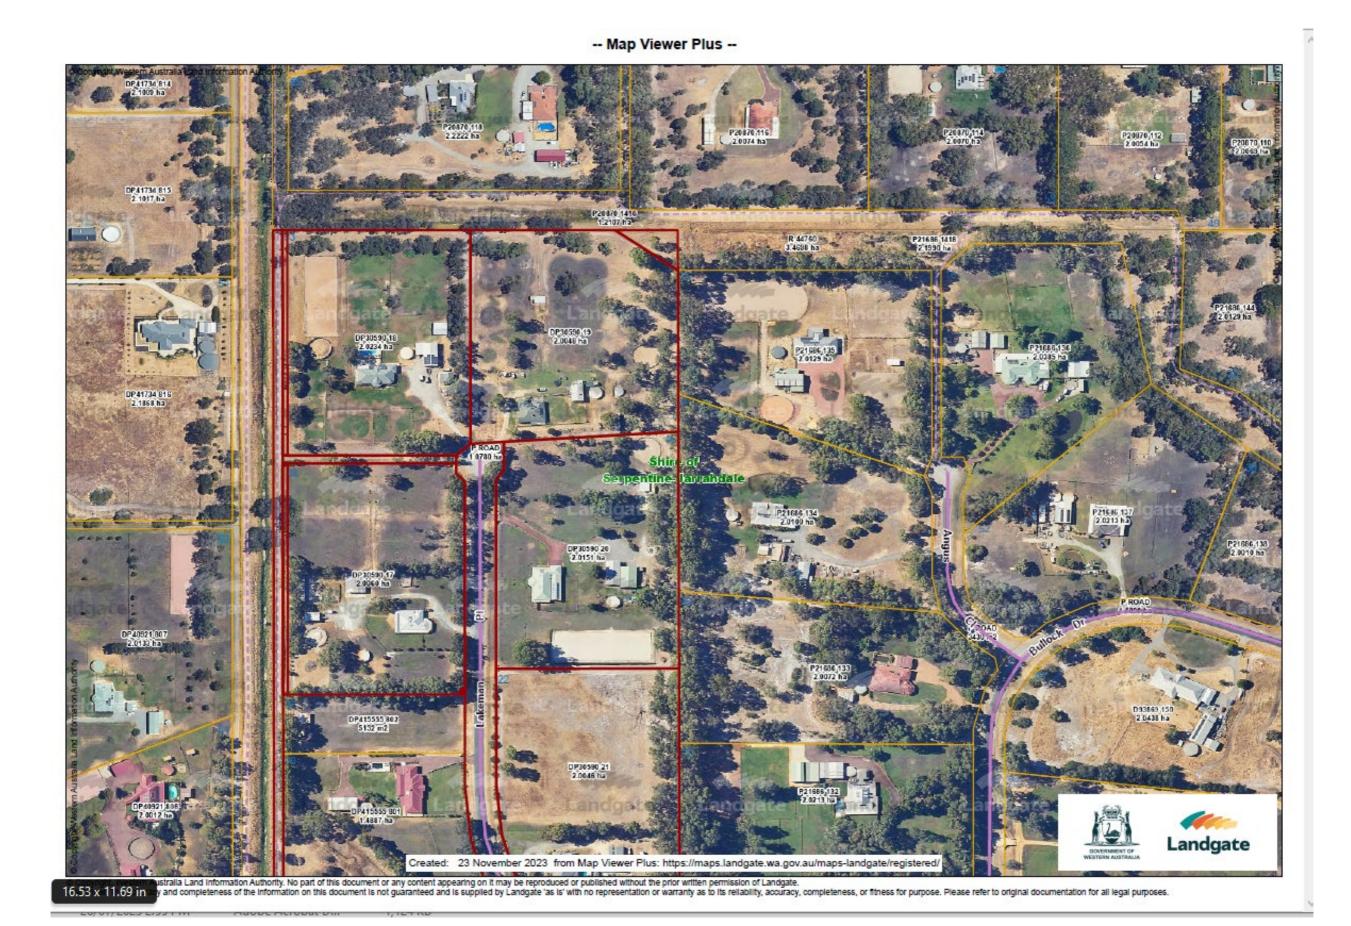

nts            | & Findings                                                    | Recommendation                                                |
| A398055    | 500000     | 30590                    | 2.0048 | 2514/386    | 19  | 52 LAKEMAN PLACE<br>OAKFORD WA 6121 | Yes                             | No                                                                      | No                                                                                           | No                                                                          | Dwelling, Shed, Stables | Desktop<br>review showed<br>no significant<br>rural activity. | Change from Unimproved Value (UV) to Gross Rental Value (GRV) |

Lot 19 on Deposited Plan 30590 is a small town lot sized 20048m² and is zoned Rural Living A.





Ordinary Council Meeting - 19 February 2024

# Deposited Plan 31972 – Assessments A398084 & A398087

| OAKFORD    |            |                                     |        |             |     |                                    |                                             |                                                                                  |                                                                                                    |                                                        |                |                                                               |                                                               |
|------------|------------|-------------------------------------|--------|-------------|-----|------------------------------------|--