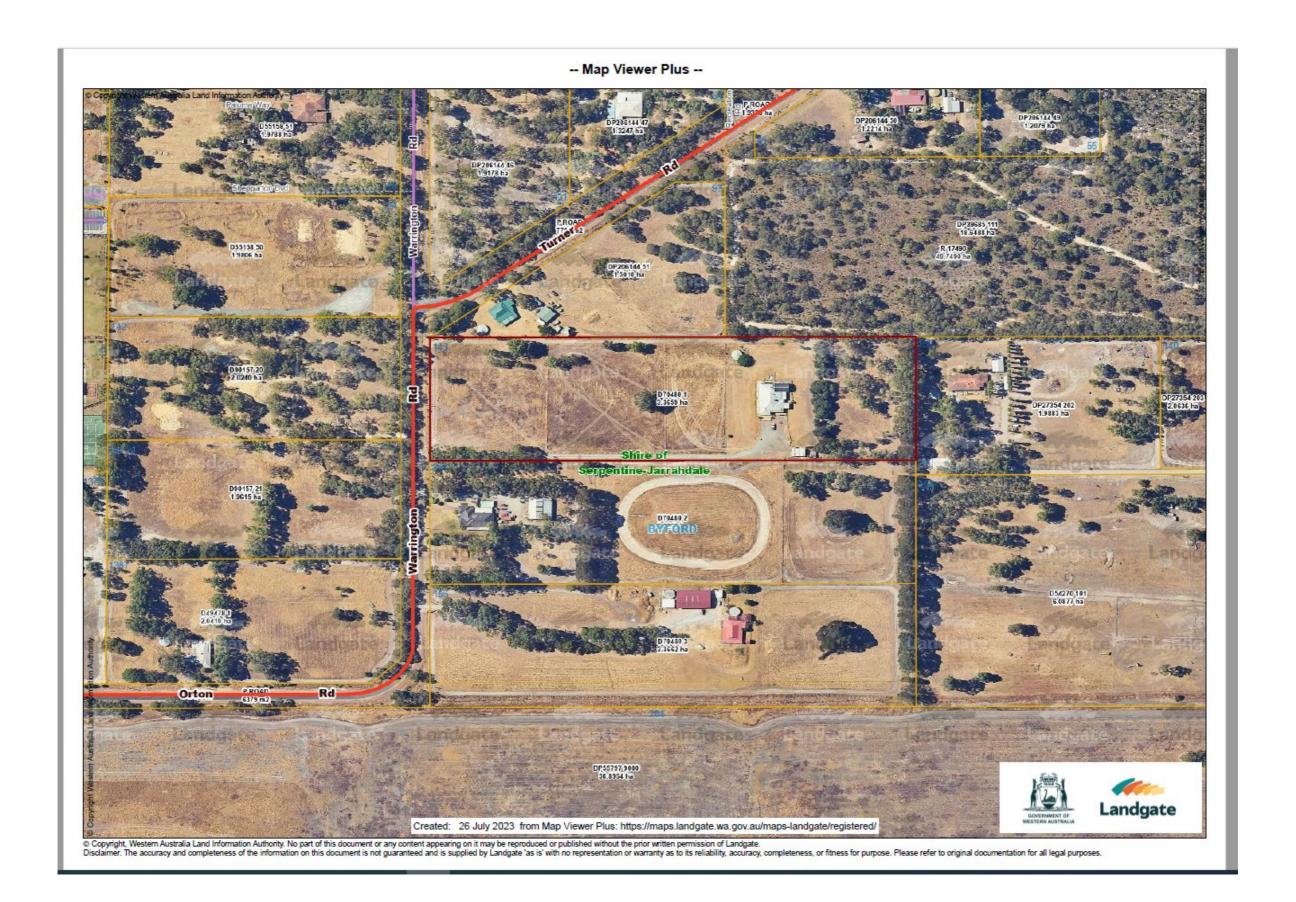

# Diagram 70480 - Assessment A281001

| BYFORD     |            |                          |        |             |     |                                       |                                 |                                                                         |                                                                                              |                                                               |                |                                                               |                                                               |
|------------|------------|--------------------------|--------|-------------|-----|---------------------------------------|---------------------------------|-------------------------------------------------------------------------|----------------------------------------------------------------------------------------------|---------------------------------------------------------------|----------------|---------------------------------------------------------------|---------------------------------------------------------------|
|            |            | Deposited<br>Plan, Plan, |        |             |     |                                       | Land Use<br>Declaration<br>Form | If Land Use Declaration Form Returned – land declared as used for Rural | Do the agricultural activities carried out on the land, represent the predominant use of the | Do you<br>earn a<br>livelihood<br>from<br>these<br>activities |                |                                                               |                                                               |
|            | Current UV | Strata,                  | Area   | Certificate |     |                                       | Returned                        | Purposes                                                                | land?                                                                                        | ?                                                             |                | Investigation                                                 | Officer                                                       |
| Assessment | Valuation  | Diagram                  | (Ha)   | of Title    | Lot | Street Address                        | (Y/N)                           | (Y/N)                                                                   | (Y/N)                                                                                        | (Y/N)                                                         | Improvements   | & Findings                                                    | Recommendation                                                |
| A281001    | 1050000    | 70480                    | 3.3659 | 1737/366    | 1   | 143 WARRINGTON ROAD<br>BYFORD WA 6122 | Yes                             | No                                                                      | N/A                                                                                          | N/A                                                           | Dwelling, Shed | Desktop<br>review showed<br>no significant<br>rural activity. | Change from Unimproved Value (UV) to Gross Rental Value (GRV) |

Lots 1 on Diagram 70480 is a small town lot sized 33659m² and is zoned Urban Development.

Request number: 65778914 26/10/2023 04:33 PM LANDGATE COPY OF ORIGINAL NOT TO SCALE

Landgate

www.la