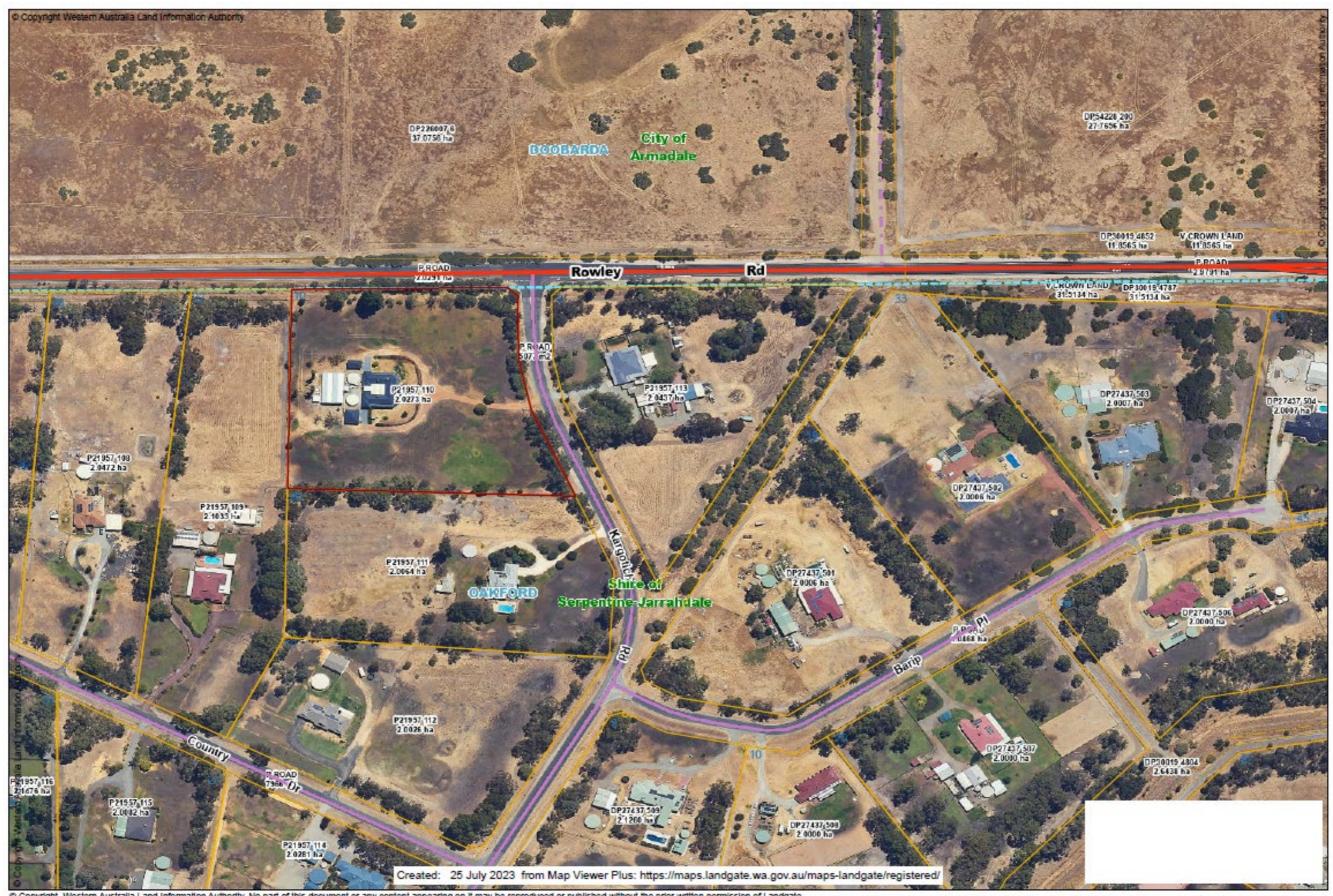

tivity. | Change from Unimproved Value (UV) to Gross Rental Value (GRV) |
| A252309    | 520000     | 21957                               | 2.0082 | 2100/353    | 115 | 21 COUNTRY DRIVE<br>OAKFORD WA 6121       | Yes                                         | No                                                                               | No                                                                                                 | No                                               | Dwelling, Shed  | Desktop<br>review showed<br>no significant<br>rural activity. | Change from Unimproved Value (UV) to Gross Rental Value (GRV) |

Lots 110 & 115 on Plan 21957 are small town lots ranging in size from 20082m² to 20273m² and are zoned Special Rural.

LANDGATE COPY OF ORIGINAL NOT TO SCALE



© Copyright, Western Australia Land Information Authority. No part of this document or any content appearing on it may be reproduced or published without the prior written permission of Landgate.

Discialmer. The accuracy and completeness of the information on this document is not guaranteed and is supplied by Landgate 'as is' with no representation or warranty as to its reliability, accuracy, completeness, or fitness for purpose. Please refer to original documentation for all legal purposes.



© Copyright, Western Australia Land Information Authority. No part of this document or any content appearing on it may be reproduced or published without the prior written permission of Landgate.

Discialmer. The accuracy and completeness of the information on this document is not guaranteed and