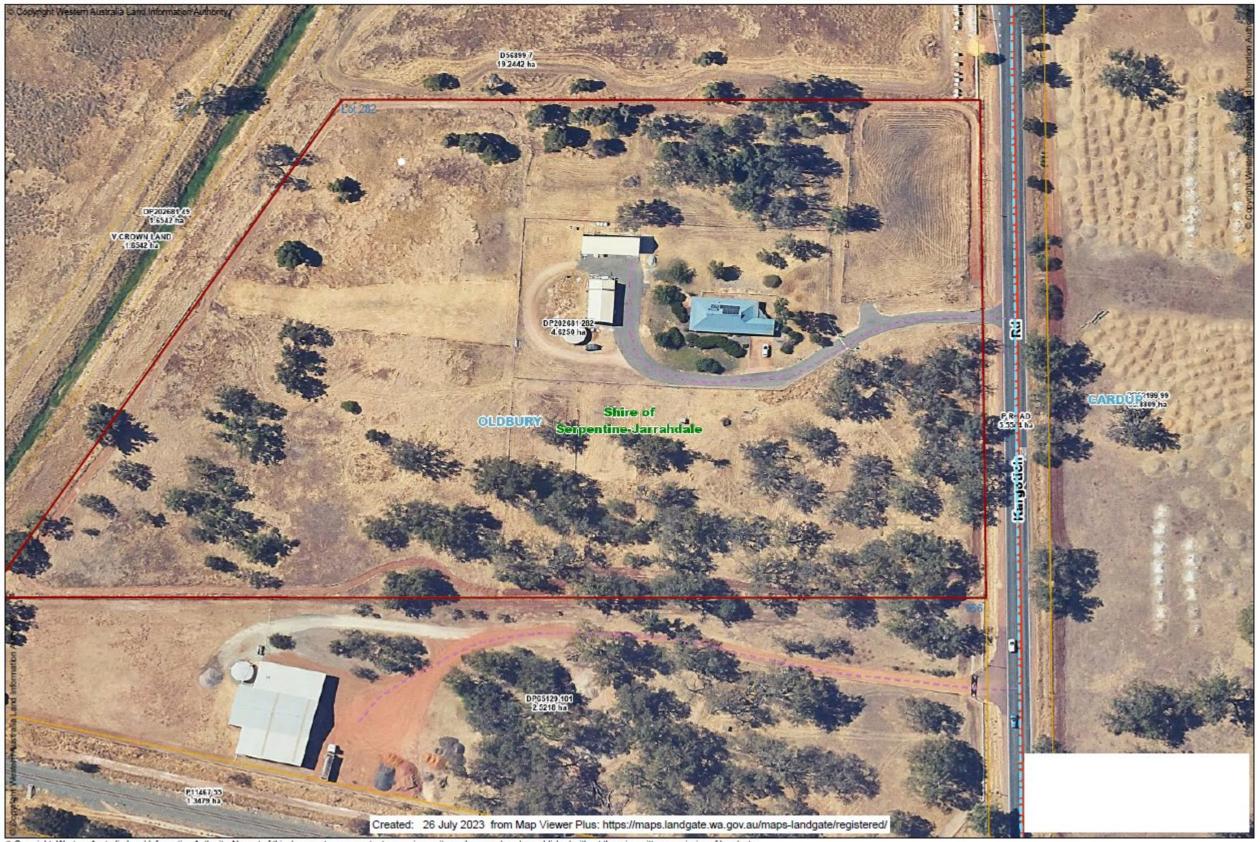

| 13//                                                                        | Dweiling, Oneus | no significant  | (UV) to Gross Rental |
|            |            |                          |        |             |     |                        |                                 |                                                                         |                                                                                              |                                                                             |                 | rural activity. | Value (GRV)          |

Lot 282 on Deposited Plan 202681 is a small town lot sized 46250m² and is zoned Rural.

LANDGATE COPY OF ORIGINAL NOT TO SCALE 31/03/2020 04:30 PM Request number: 60468558



## Deposited Plan 405031 – Assessment A404632

| OAKFORD    |            |                          |        |             |     |                 |                                 |                                                                         |                                                                            |                                                               |              |                                |                                     |
|------------|------------|--------------------------|--------|-------------|-----|-----------------|---------------------------------|-------------------------------------------------------------------------|----------------------------------------------------------------------------|----------------------------