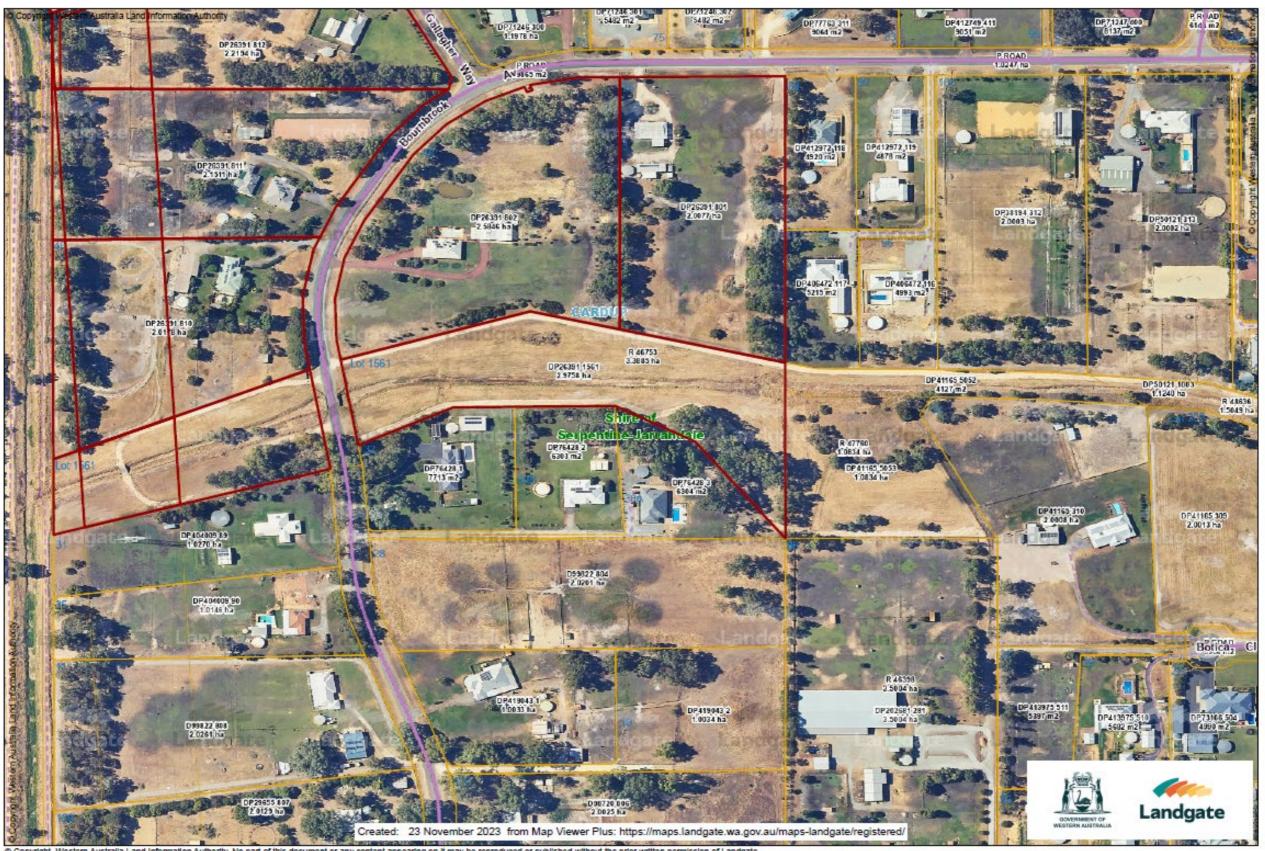

## Deposited Plan 26391 – Assessments – A130310 & A130312

| CARDUP     |            |                                     |        |             |     |                                        |                                             |                                                                                  |                                                                                                    |                                                               |                                        |                                                      |                                                               |
|------------|------------|-------------------------------------|--------|-------------|-----|----------------------------------------|---------------------------------------------|----------------------------------------------------------------------------------|----------------------------------------------------------------------------------------------------|---------------------------------------------------------------|----------------------------------------|------------------------------------------------------|---------------------------------------------------------------|
|            | Current UV | Deposited<br>Plan, Plan,<br>Strata, | Area   | Certificate |     |                                        | Land Use<br>Declaration<br>Form<br>Returned | If Land Use Declaration Form Returned – land declared as used for Rural Purposes | Do the agricultural activities carried out on the land, represent the predominant use of the land? | Do you<br>earn a<br>livelihood<br>from<br>these<br>activities |                                        | Investigation                                        | Officer                                                       |
| Assessment | Valuation  | Diagram                             | (Ha)   | of Title    | Lot | Street Address                         | (Y/N)                                       | (Y/N)                                                                            | (Y/N)                                                                                              | (Y/N)                                                         | Improvements                           | & Findings                                           | Recommendation                                                |
| A130310    | 490000     | 26391                               | 2.0178 | 2504/468    | 810 | 49 BOURNBROOK AVENUE<br>CARDUP WA 6122 | Yes                                         | No                                                                               | N/A                                                                                                | N/A                                                           | Dwelling, Shed,<br>Swimming Pool       | Desktop review showed no significant rural activity. | Change from Unimproved Value (UV) to Gross Rental Value (GRV) |
| A130312    | 485000     | 26391                               | 2.2194 | 2504/470    | 812 | 9 GALLAGHER WAY CARDUP<br>WA 6122      | Yes                                         | No                                                                               | No                                                                                                 | No                                                            | Dwelling, Sheds,<br>Ancillary Dwelling | Desktop review showed no significant rural activity. | Change from Unimproved Value (UV) to Gross Rental Value (GRV) |

Lots 810 & 812 on Deposited Plan 26391 are small town lots ranging in size from 20178m² to 22194m² and are zoned Rural Living A.

© Copyright, Western Australia Land Information Authority. No part of this document or any content appearing on it may be reproduced or published without the prior written permission of Landgate.