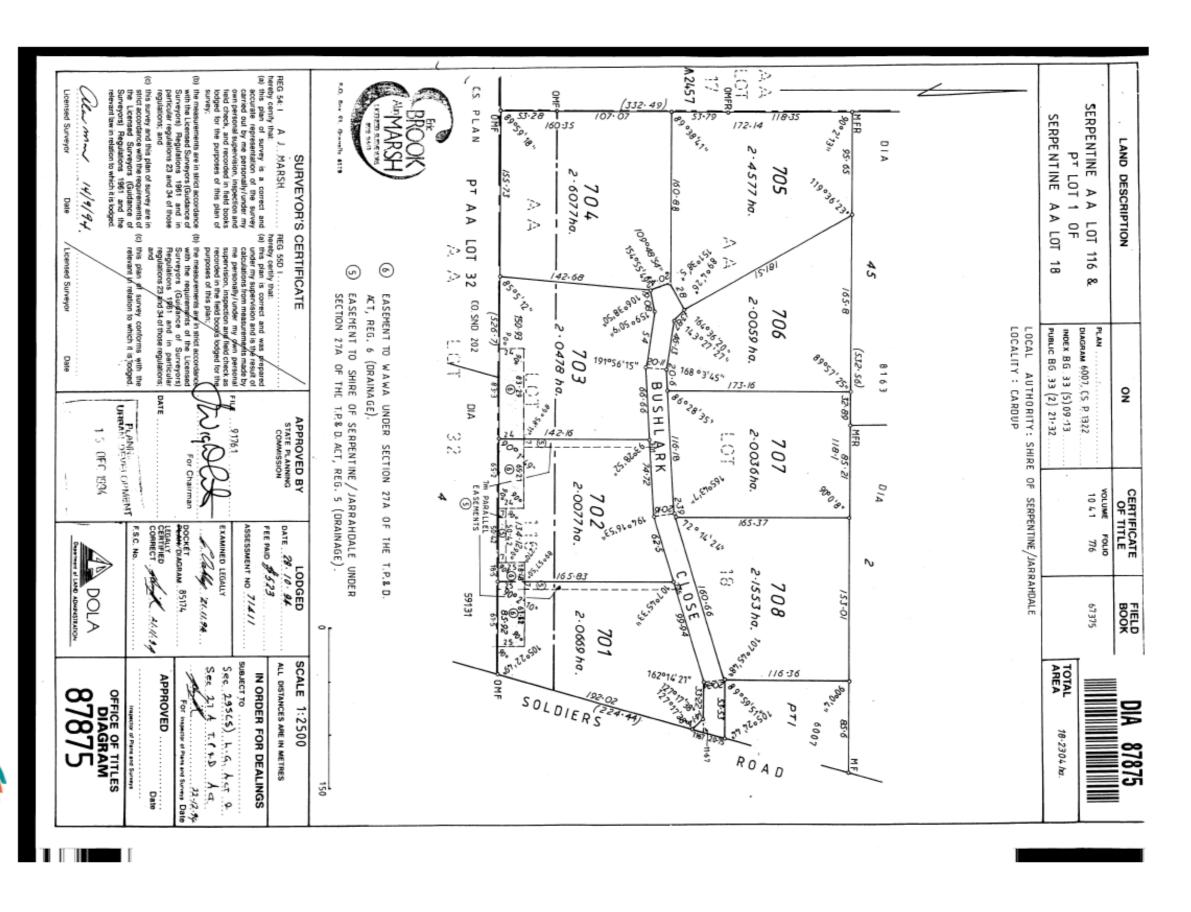

# Diagram 87875 – Assessment A297906

| CARDUP     |            |                          |        |             |     |                                     |                                             |                                                  |                                                                  |                       |                 |                                                               |                                                               |
|------------|------------|--------------------------|--------|-------------|-----|-------------------------------------|---------------------------------------------|--------------------------------------------------|------------------------------------------------------------------|-----------------------|-----------------|---------------------------------------------------------------|---------------------------------------------------------------|
|            |            |                          |        |             |     |                                     |                                             | If Land Use<br>Declaration<br>Form<br>Returned – | Do the agricultural activities carried out on                    | Do you<br>earn a      |                 |                                                               |                                                               |
|            | Current UV | Deposited<br>Plan, Plan, | Area   | Certificate |     |                                     | Land Use<br>Declaration<br>Form<br>Returned | land<br>declared<br>as used for<br>Rural         | the land,<br>represent the<br>predominant<br>use of the<br>land? | from these activities |                 | Investigation                                                 | Officer                                                       |
| Assessment | Valuation  | Strata,<br>Diagram       | (Ha)   | of Title    | Lot | Street Address                      | (Y/N)                                       | Purposes<br>(Y/N)                                | (Y/N)                                                            | (Y/N)                 | Improvements    | Investigation & Findings                                      | Recommendation                                                |
| A297906    | 485000     | 87875                    | 2.0059 | 2027/107    | 706 | 30 BUSHLARK CLOSE<br>CARDUP WA 6122 | Yes                                         | No                                               | N/A                                                              | N/A                   | Dwelling, Sheds | Desktop<br>review showed<br>no significant<br>rural activity. | Change from Unimproved Value (UV) to Gross Rental Value (GRV) |

Lot 706 on Diagram 87875 is a small town lot sized 20059m² and is zoned Special Rural.

© Copyright, Western Australia Land Information Authority. No part of this document or any content appearing on it may be reproduced or published without the prior written permission of Landgate.