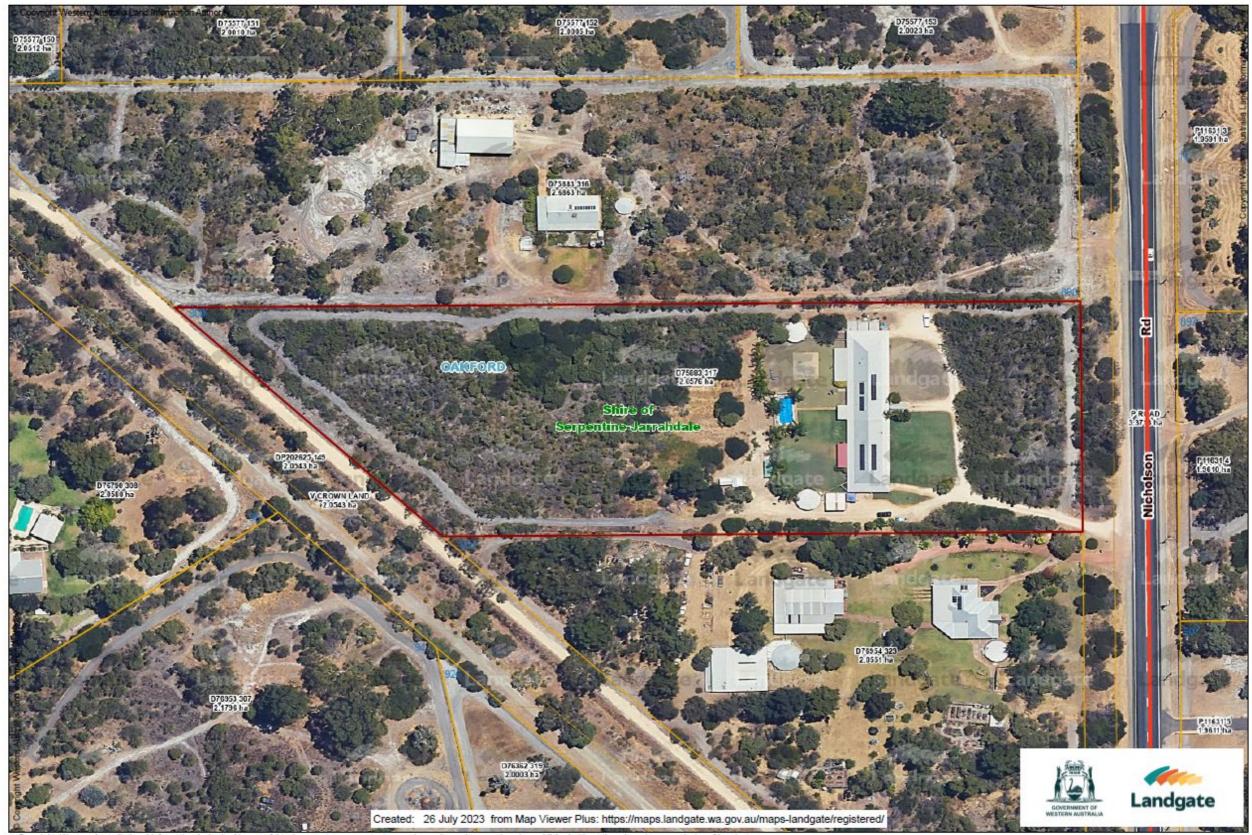

Lot 22 on Plan 9524 is a small-town lot sized 6517m² and is zoned Special Rural.