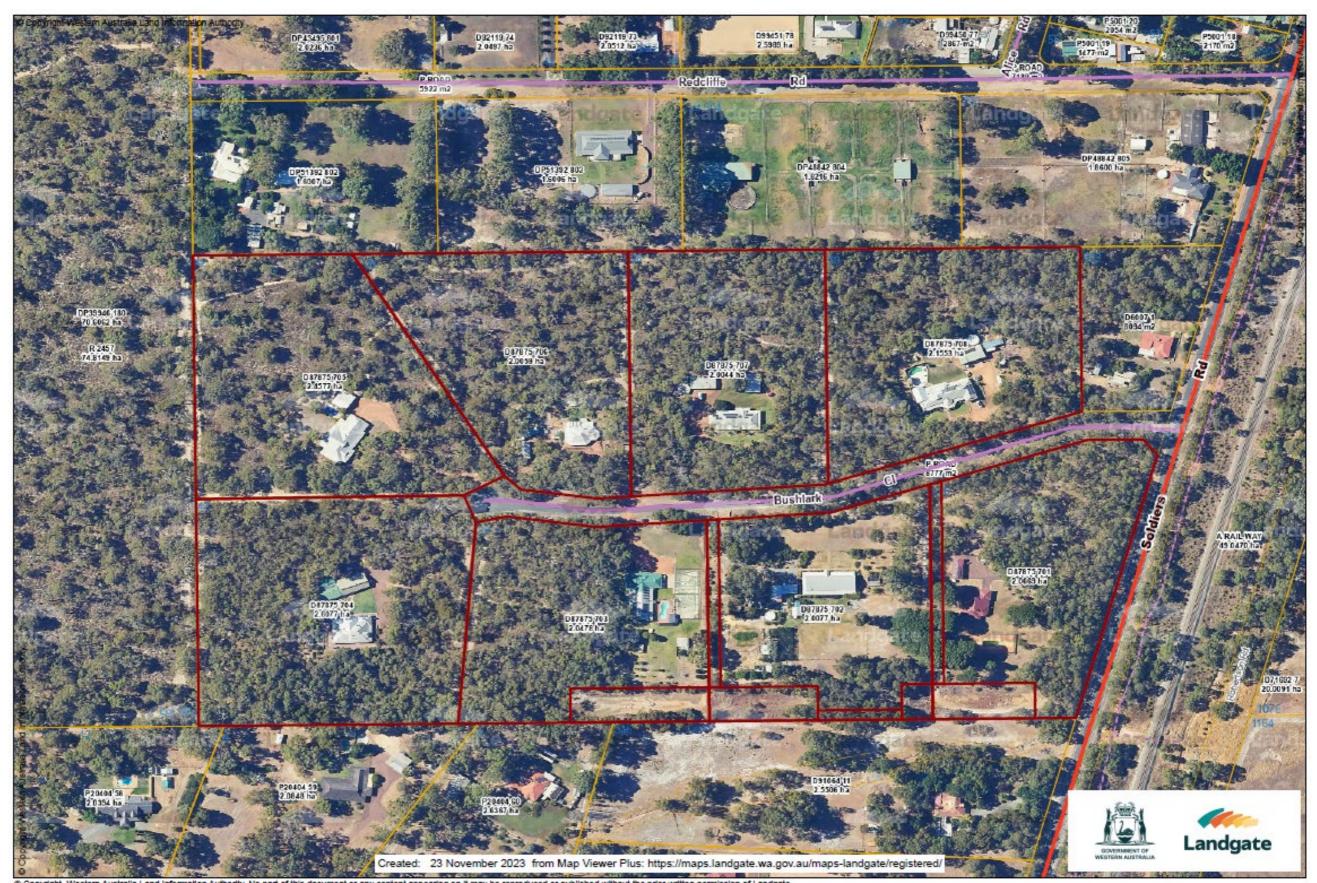

# Diagram 87875 – Assessment A297906

| CARDUP     |            |                          |        |             |     |                                     |                                             |                                                  |                                                                  |                       |                 |                                                               |                                                               |
|------------|------------|--------------------------|--------|-------------|-----|-------------------------------------|---------------------------------------------|--------------------------------------------------|------------------------------------------------------------------|-----------------------|-----------------|---------------------------------------------------------------|---------------------------------------------------------------|
|            |            |                          |        |             |     |                                     |                                             | If Land Use<br>Declaration<br>Form<br>Returned – | Do the agricultural activities carried out on                    | Do you<br>earn a      |                 |                                                               |                                                               |
|            | Current UV | Deposited<br>Plan, Plan, | Area   | Certificate |     |                                     | Land Use<br>Declaration<br>Form<br>Returned | land<br>declared<br>as used for<br>Rural         | the land,<br>represent the<br>predominant<br>use of the<br>land? | from these activities |                 | Investigation                                                 | Officer                                                       |
| Assessment | Valuation  | Strata,<br>Diagram       | (Ha)   | of Title    | Lot | Street Address                      | (Y/N)                                       | Purposes<br>(Y/N)                                | (Y/N)                                                            | (Y/N)                 | Improvements    | Investigation & Findings                                      | Recommendation                                                |
| A297906    | 485000     | 87875                    | 2.0059 | 2027/107    | 706 | 30 BUSHLARK CLOSE<br>CARDUP WA 6122 | Yes                                         | No                                               | N/A                                                              | N/A                   | Dwelling, Sheds | Desktop<br>review showed<br>no significant<br>rural activity. | Change from Unimproved Value (UV) to Gross Rental Value (GRV) |

Lot 706 on Diagram 87875 is a small town lot sized 20059m² and is zoned Special Rural.

© Copyright, Western Australia Land Information Authority. No part of this document or any content appearing on it may be reproduced or published without the prior written permission of Landgate.