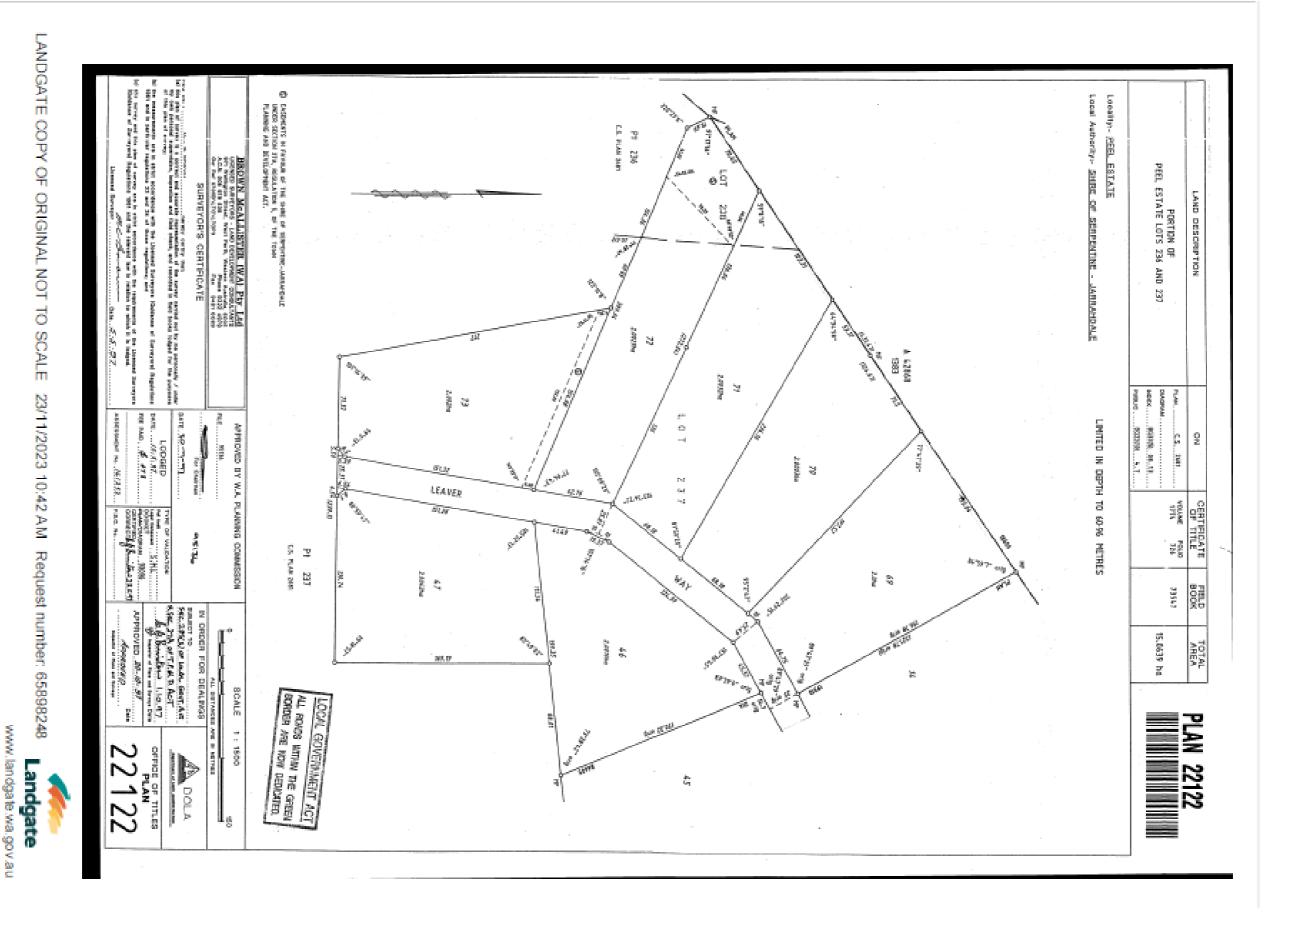

### Plan 22122 - Assessment A173328

| CARDUP     |            |                          |        |             |     |                                 |                                 |                                                                         |                                                                                              |                                                               |                   |                                                               |                                                               |
|------------|------------|--------------------------|--------|-------------|-----|---------------------------------|---------------------------------|-------------------------------------------------------------------------|----------------------------------------------------------------------------------------------|---------------------------------------------------------------|-------------------|---------------------------------------------------------------|---------------------------------------------------------------|
|            |            | Deposited<br>Plan, Plan, |        |             |     |                                 | Land Use<br>Declaration<br>Form | If Land Use Declaration Form Returned – land declared as used for Rural | Do the agricultural activities carried out on the land, represent the predominant use of the | Do you<br>earn a<br>livelihood<br>from<br>these<br>activities |                   |                                                               |                                                               |
|            | Current UV | Strata,                  | Area   | Certificate |     |                                 | Returned                        | Purposes                                                                | land?                                                                                        | ?                                                             |                   | Investigation                                                 | Officer                                                       |
| Assessment | Valuation  | Diagram                  | (Ha)   | of Title    | Lot | Street Address                  | (Y/N)                           | (Y/N)                                                                   | (Y/N)                                                                                        | (Y/N)                                                         | Improvements      | & Findings                                                    | Recommendation                                                |
| A173328    | 485000     | 22122                    | 2.0029 | 2116/994    | 72  | 80 LEAVER WAY CARDUP WA<br>6122 | Yes                             | No                                                                      | No                                                                                           | No                                                            | Dwelling, Stables | Desktop<br>review showed<br>no significant<br>rural activity. | Change from Unimproved Value (UV) to Gross Rental Value (GRV) |

Lot 72 on Plan 22122 is a small town lot sized 20029m² and is zoned Special Rural.

Copyright, Western Australia Land Information Authority. No part of this document or any content appearing on it may be reproduced or published without the prior written permission of Landgate.