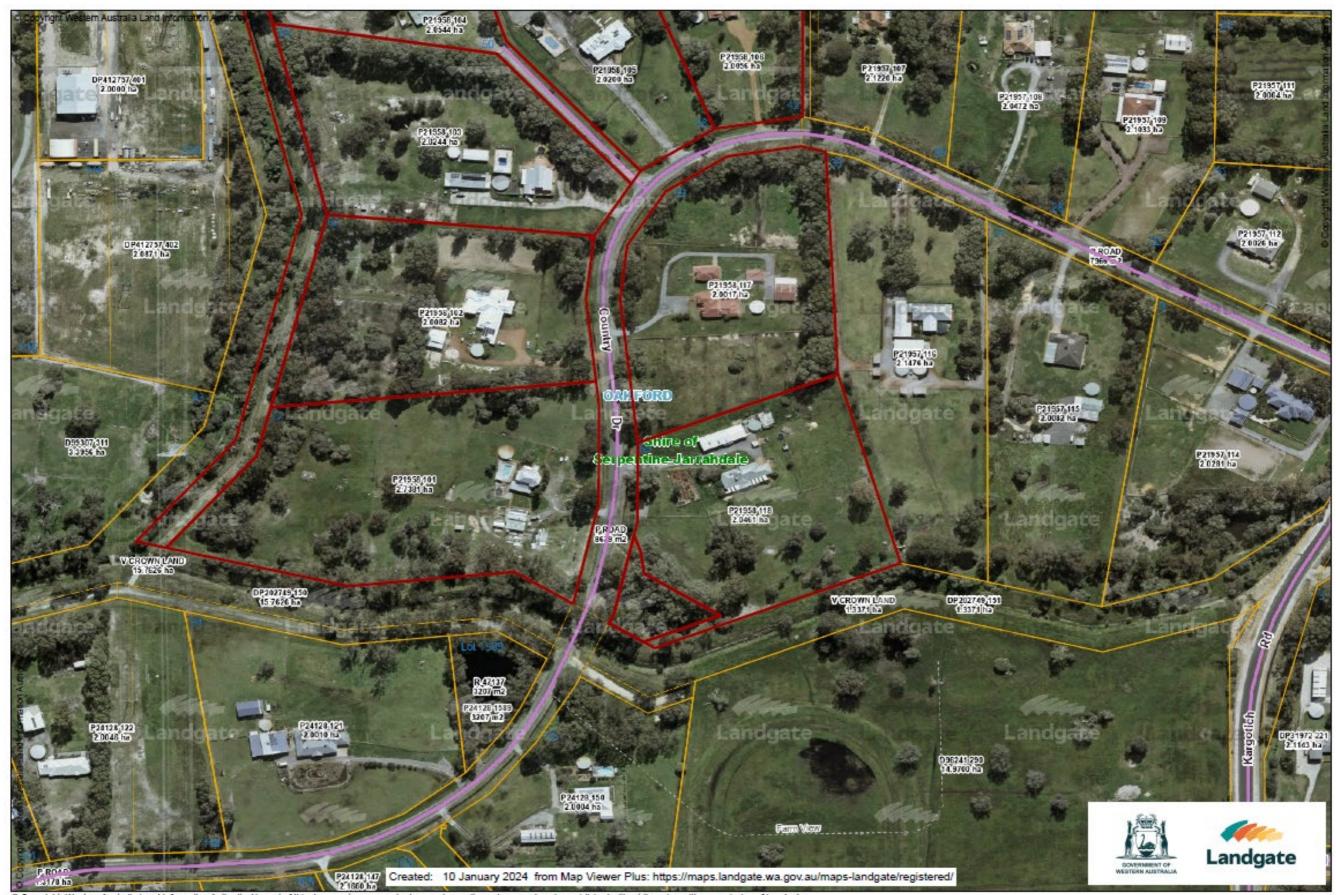

| (Y/N) | (Y/N)                                                         | Improvements    | & Findings                                                    | Recommendation                                                |
| A252319    | 520000     | 21958                    | 2.0461 | 2100/364    | 118 | 69 COUNTRY DRIVE<br>OAKFORD WA 6121 | Yes                             | No                                                                      | N/A   | N/A                                                           | Dwelling, Sheds | Desktop<br>review showed<br>no significant<br>rural activity. | Change from Unimproved Value (UV) to Gross Rental Value (GRV) |

Lot118 on Plan 21958 is a small town lot sized 20461m² and is zoned Special Rural.

PENTAN.

www.landgate.wa.gov.au Landgate 0



© Copyright, Western Australia Land Information Authority. No part of this document or any content appearing on it may be reproduced or published without the prior written permission of Landgate.

Disclaimer. The accuracy and completeness of the Information on this document is not guaranteed and is supplied by Landgate 'as is' with no representation or warranty as to its reliability, accuracy, completeness, or fitness for purpose. Please refer to original documentation for all legal purposes.

# Plan 22142 - Assessment A295507

| OAKFORD    |            |                          |        |             |     |                                   |                                 |                                                                         |