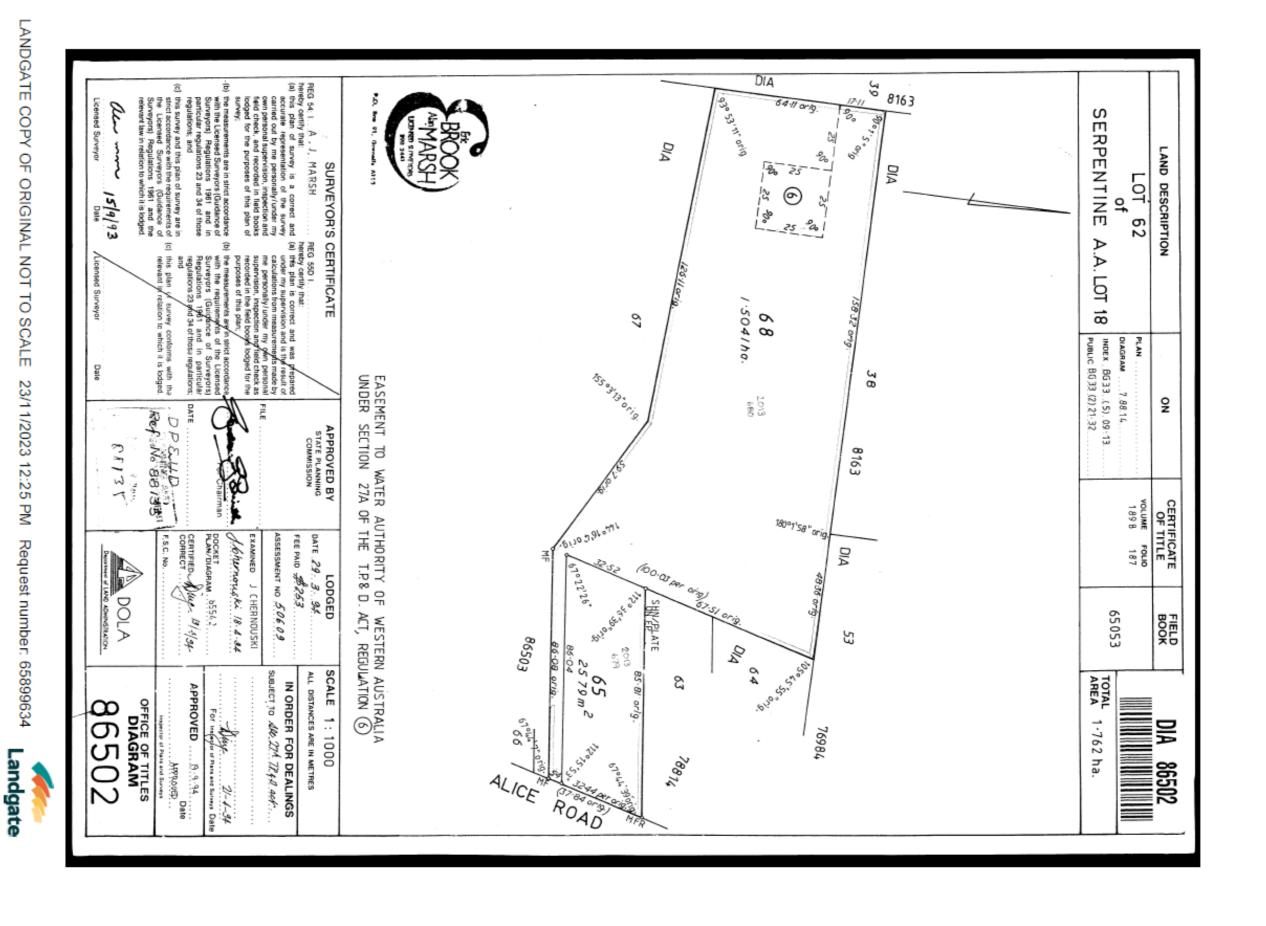

# Diagram 86502 – Assessment A205609

| CARDUP     |            |                          |        |             |     |                                 |                                 |                                                                         |                                                                                              |                                                               |                         |                                                               |                                                               |
|------------|------------|--------------------------|--------|-------------|-----|---------------------------------|---------------------------------|-------------------------------------------------------------------------|----------------------------------------------------------------------------------------------|---------------------------------------------------------------|-------------------------|---------------------------------------------------------------|---------------------------------------------------------------|
|            |            | Deposited<br>Plan, Plan, |        |             |     |                                 | Land Use<br>Declaration<br>Form | If Land Use Declaration Form Returned – land declared as used for Rural | Do the agricultural activities carried out on the land, represent the predominant use of the | Do you<br>earn a<br>livelihood<br>from<br>these<br>activities |                         |                                                               |                                                               |
|            | Current UV | Strata,                  | Area   | Certificate |     |                                 | Returned                        | Purposes                                                                | land?                                                                                        | ?                                                             |                         | Investigation                                                 | Officer                                                       |
| Assessment | Valuation  | Diagram                  | (Ha)   | of Title    | Lot | Street Address                  | (Y/N)                           | (Y/N)                                                                   | (Y/N)                                                                                        | (Y/N)                                                         | Improvements            | & Findings                                                    | Recommendation                                                |
| A205609    | 460000     | 86502                    | 1.5041 | 2013/680    | 68  | 30 ALICE ROAD CARDUP WA<br>6122 | Yes                             | No                                                                      | N/A                                                                                          | N/A                                                           | Dwelling, Shed, Stables | Desktop<br>review showed<br>no significant<br>rural activity. | Change from Unimproved Value (UV) to Gross Rental Value (GRV) |

Lot 68 on Diagram 86502 is a small town lot sized 15041m² and is zoned Rural.

www.landgate.wa.gov.au

© Copyright, Western Australia Land Information Authority. No part of this document or any content appearing on it may be reproduced or published without the prior written permission of Landgate.