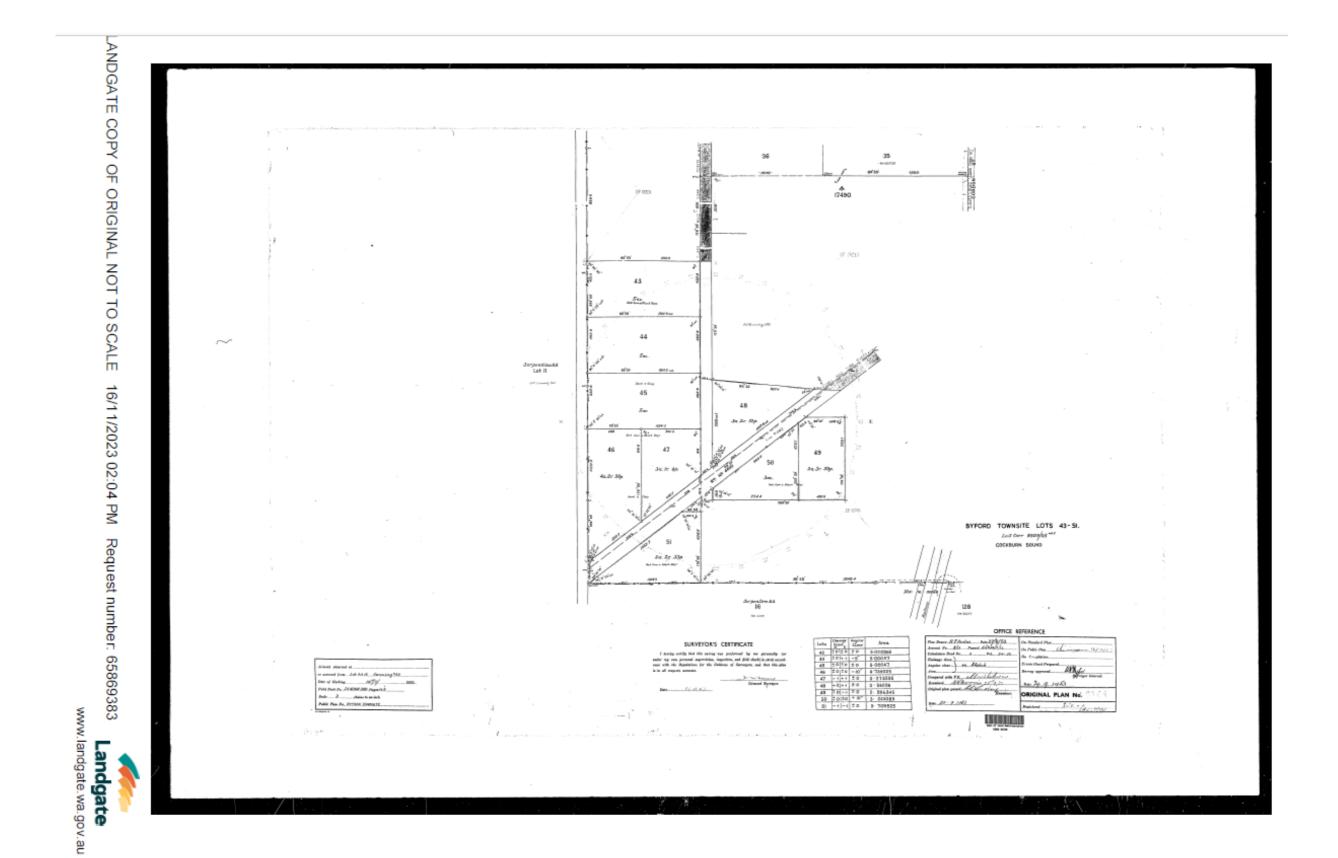

# Deposited Plan 206144 – Assessments A328000, A329100 & 282500

| BYFORD     |                         |                                                |              |                      |     |                                          |                                                      | If Land Use                                                                | Do the                                                                                            |                                                                             |                                              |                                                               |                                                               |
|------------|-------------------------|------------------------------------------------|--------------|----------------------|-----|------------------------------------------|------------------------------------------------------|----------------------------------------------------------------------------|---------------------------------------------------------------------------------------------------|-----------------------------------------------------------------------------|----------------------------------------------|---------------------------------------------------------------|---------------------------------------------------------------|
| Assessment | Current UV<br>Valuation | Deposited<br>Plan, Plan,<br>Strata,<br>Diagram | Area<br>(Ha) | Certificate of Title | Lot | Street Address                           | Land Use<br>Declaration<br>Form<br>Returned<br>(Y/N) | Declaration Form Returned – land declared as used for Rural Purposes (Y/N) | agricultural activities carried out on the land, represent the predominant use of the land? (Y/N) | Do you<br>earn a<br>livelihood<br>from<br>these<br>activities<br>?<br>(Y/N) | Improvements                                 | Investigation<br>& Findings                                   | Officer<br>Recommendation                                     |
|            |                         | •                                              | , ,          |                      |     |                                          | , ,                                                  |                                                                            |                                                                                                   | , ,                                                                         |                                              | Desktop                                                       | Change from                                                   |
| A328000    | 790000                  | 206144                                         | 2.0237       | 1229/770             | 44  | 91 WARRINGTON ROAD<br>BYFORD WA 6122     | Yes                                                  | No                                                                         | N/A                                                                                               | N/A                                                                         | Dwelling                                     | review showed no significant rural activity.                  | Unimproved Value<br>(UV) to Gross Rental<br>Value (GRV)       |
|            |                         |                                                |              |                      |     | Let 45 WARRINGTON BOAR                   |                                                      |                                                                            |                                                                                                   |                                                                             |                                              | Desktop                                                       | Change from                                                   |
| A329100    | 790000                  | 206144                                         | 2.0236       | 1229/812             | 45  | Lot 45 WARRINGTON ROAD<br>BYFORD WA 6122 | Yes                                                  | No                                                                         | N/A                                                                                               | N/A                                                                         | Vacant Land                                  | review showed no significant rural activity.                  | Unimproved Value<br>(UV) to Gross Rental<br>Value (GRV)       |
| A282500    | 490000                  | 206144                                         | 1.2214       | 1980/693             | 50  | 65 TURNER ROAD BYFORD<br>WA 6122         | Yes                                                  | No                                                                         | N/A                                                                                               | N/A                                                                         | Dwelling, Shed,<br>Swimming Pool,<br>Stables | Desktop<br>review showed<br>no significant<br>rural activity. | Change from Unimproved Value (UV) to Gross Rental Value (GRV) |

Lots 44,45 & 50 on Deposited Plan 206144 are small town lots ranging in size from 12214m² to 20237m² and are zoned Urban Development.