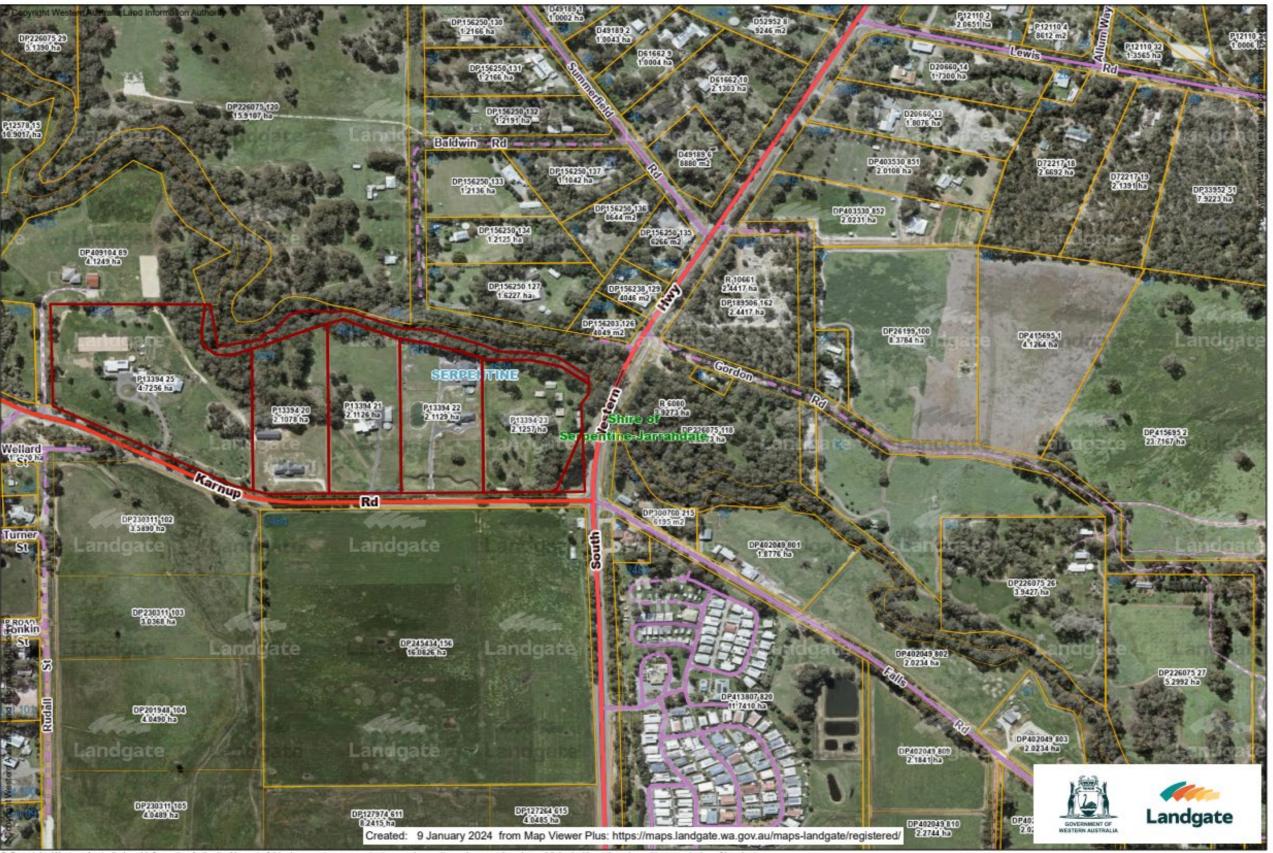

02110    | 303000     | 15594                    | 2.1120 | 1701/400    | '   | SERPENTINE WA 6125 | 168                             | INO                                                                     | IN/A  | IN/A                                                                        | Dwelling, Sfied | no significant  | (UV) to Gross Rental |
|            |            |                          |        |             |     |                    |                                 |                                                                         |       |                                                                             |                 | rural activity. | Value (GRV)          |

Lot 21 on Plan 13394 is a small town lot sized 21126m<sup>2</sup> and is zoned Rural.



### Plan 23769 – Assessment A12510 & A12518

| SERPENTINE |            |                                     |        |             |     |                                       |                                             |                                                                                  |                                                                                                    |                                                                             |                                  |                                                      |                                                               |
|------------|------------|-------------------------------------|--------|-------------|-----|---------------------------------------|----------------------