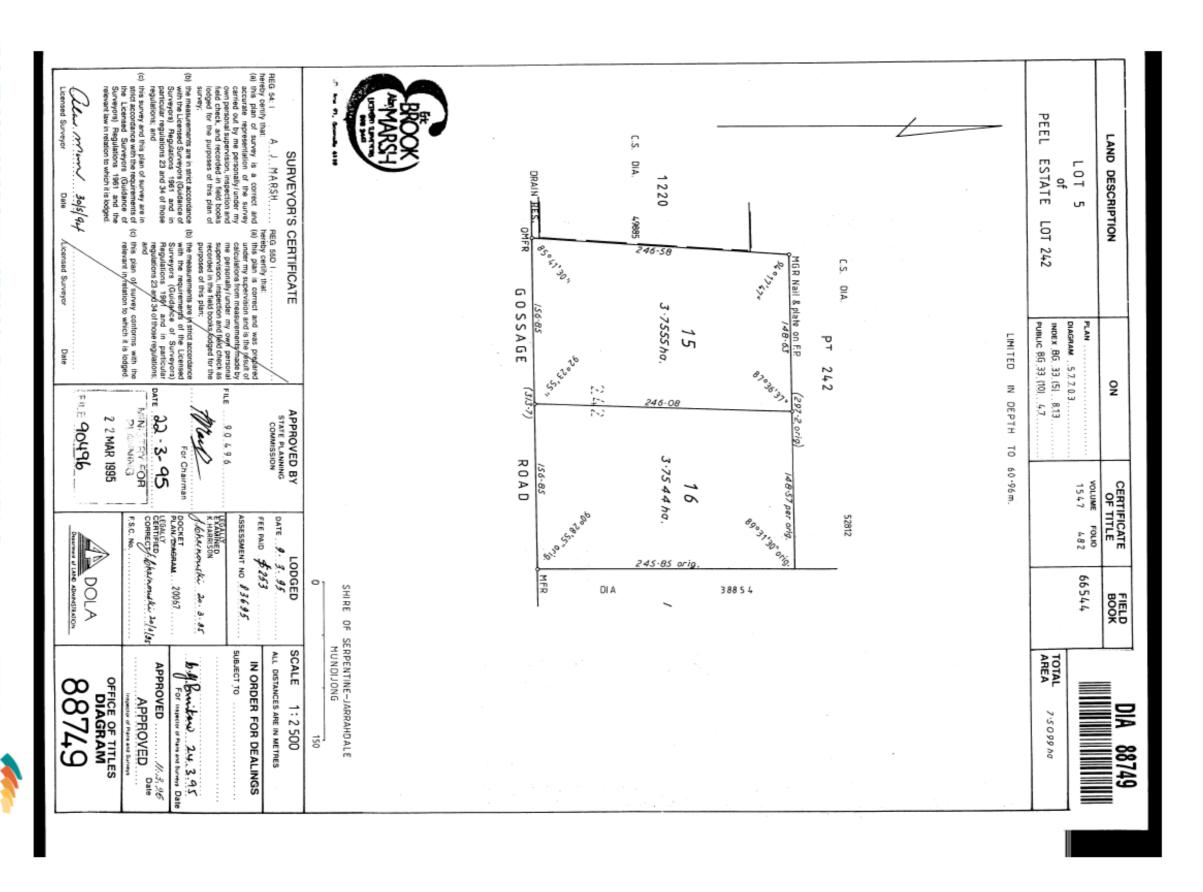

# Diagram 88749 - Assessment A129001

| CARDUP     |            |                          |        |             |     |                                 |                                 |                                                                         |                                                                                              |                                                               |                 |                                                               |                                                               |
|------------|------------|--------------------------|--------|-------------|-----|---------------------------------|---------------------------------|-------------------------------------------------------------------------|----------------------------------------------------------------------------------------------|---------------------------------------------------------------|-----------------|---------------------------------------------------------------|---------------------------------------------------------------|
|            |            | Deposited<br>Plan, Plan, |        |             |     |                                 | Land Use<br>Declaration<br>Form | If Land Use Declaration Form Returned – land declared as used for Rural | Do the agricultural activities carried out on the land, represent the predominant use of the | Do you<br>earn a<br>livelihood<br>from<br>these<br>activities |                 |                                                               |                                                               |
|            | Current UV | Strata,                  | Area   | Certificate |     |                                 | Returned                        | Purposes                                                                | land?                                                                                        | ?                                                             |                 | Investigation                                                 | Officer                                                       |
| Assessment | Valuation  | Diagram                  | (Ha)   | of Title    | Lot | Street Address                  | (Y/N)                           | (Y/N)                                                                   | (Y/N)                                                                                        | (Y/N)                                                         | Improvements    | & Findings                                                    | Recommendation                                                |
| A129001    | 540000     | 88749                    | 3.7555 | 2069/192    | 15  | 172 GOSSAGE ROAD<br>CARDUP 6122 | Yes                             | No                                                                      | No                                                                                           | N/A                                                           | Dwelling, Sheds | Desktop<br>review showed<br>no significant<br>rural activity. | Change from Unimproved Value (UV) to Gross Rental Value (GRV) |

Lot 15 on Diagram 88749 is a small town lot sized 37555m² and is zoned Rural.

www.landgate.wa.gov.au

Landgate

© Copyright, Western Australia Land information Authority. No part of this document or any content appearing on it may be reproduced or published without the prior written permission of Landgate.