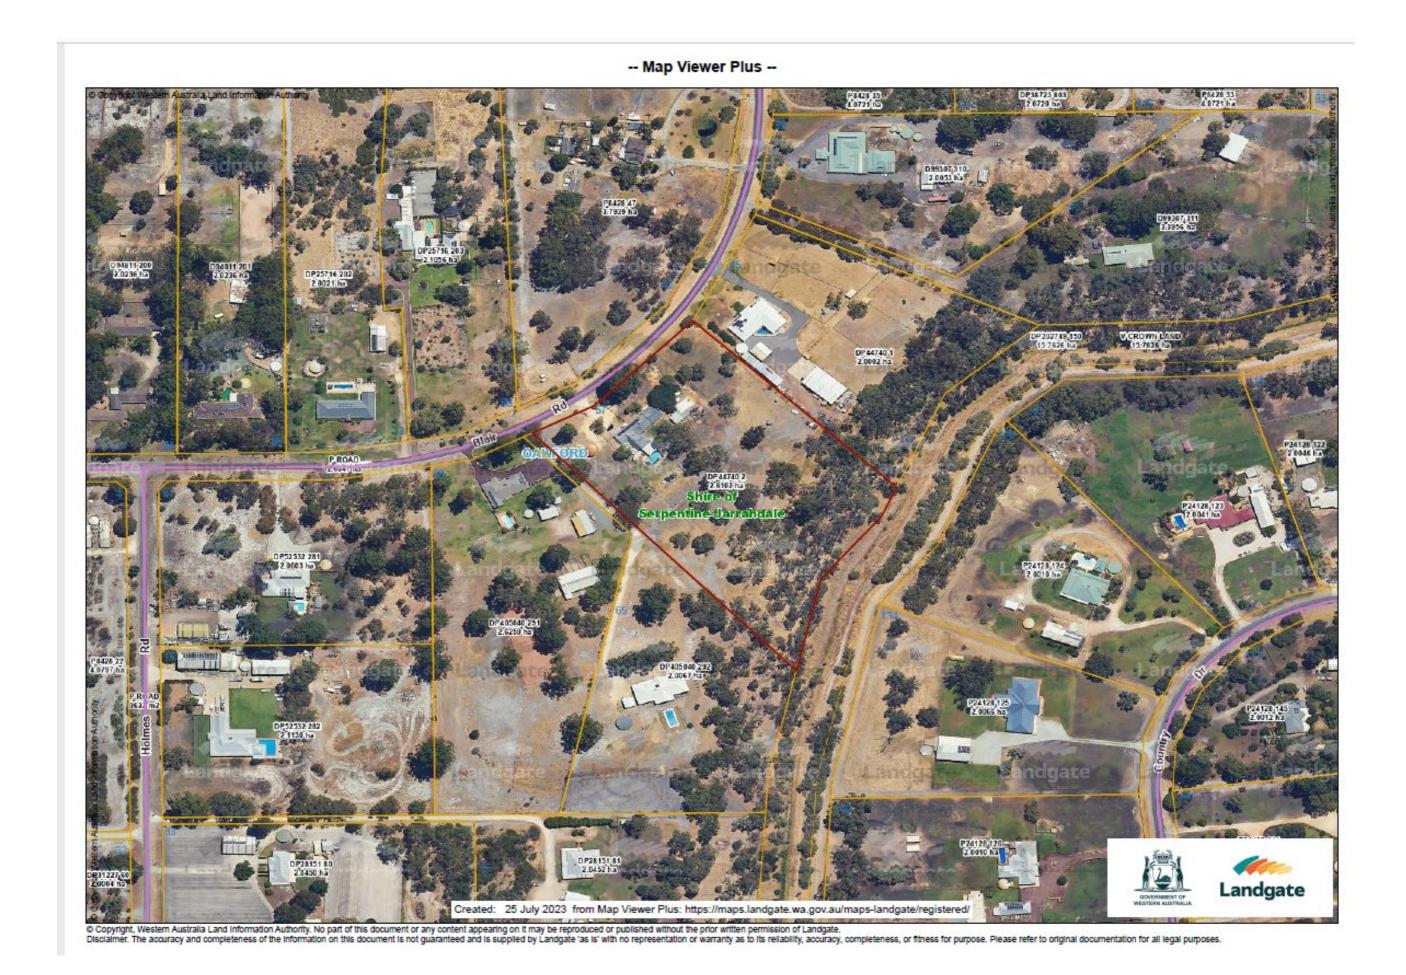

Improvements                        | & Findings                                           | Recommendation                                                |
| A398502    | 540000     | 44740                    | 2.6102 | 2587/60     | 2   | 57 BLAIR ROAD OAKFORD<br>6121 | Yes                             | No                                                                      | N/A                                                                                          | N/A                                                                         | Dwelling, Swimming<br>Pool, Stables | Desktop review showed no significant rural activity. | Change from Unimproved Value (UV) to Gross Rental Value (GRV) |

Lot 2 on Deposited Plan 44740 is a small town lot sized 26102m² and is zoned Rural.





Ordinary Council Meeting - 19 February 2024

# Deposited Plan 55788 – Assessment A400468

| OAKFORD    |            |             |        |             |                |                       |                      |                                                          |                                                         |                                                 |                 |                 |                      |
|------------|------------|-------------|--------|-------------|----------------|-----------------------|----------------------|----------------------------------------------------------|---------------------------------------------------------|-------------------------------------------------|-----------------|-----------------|----------------------