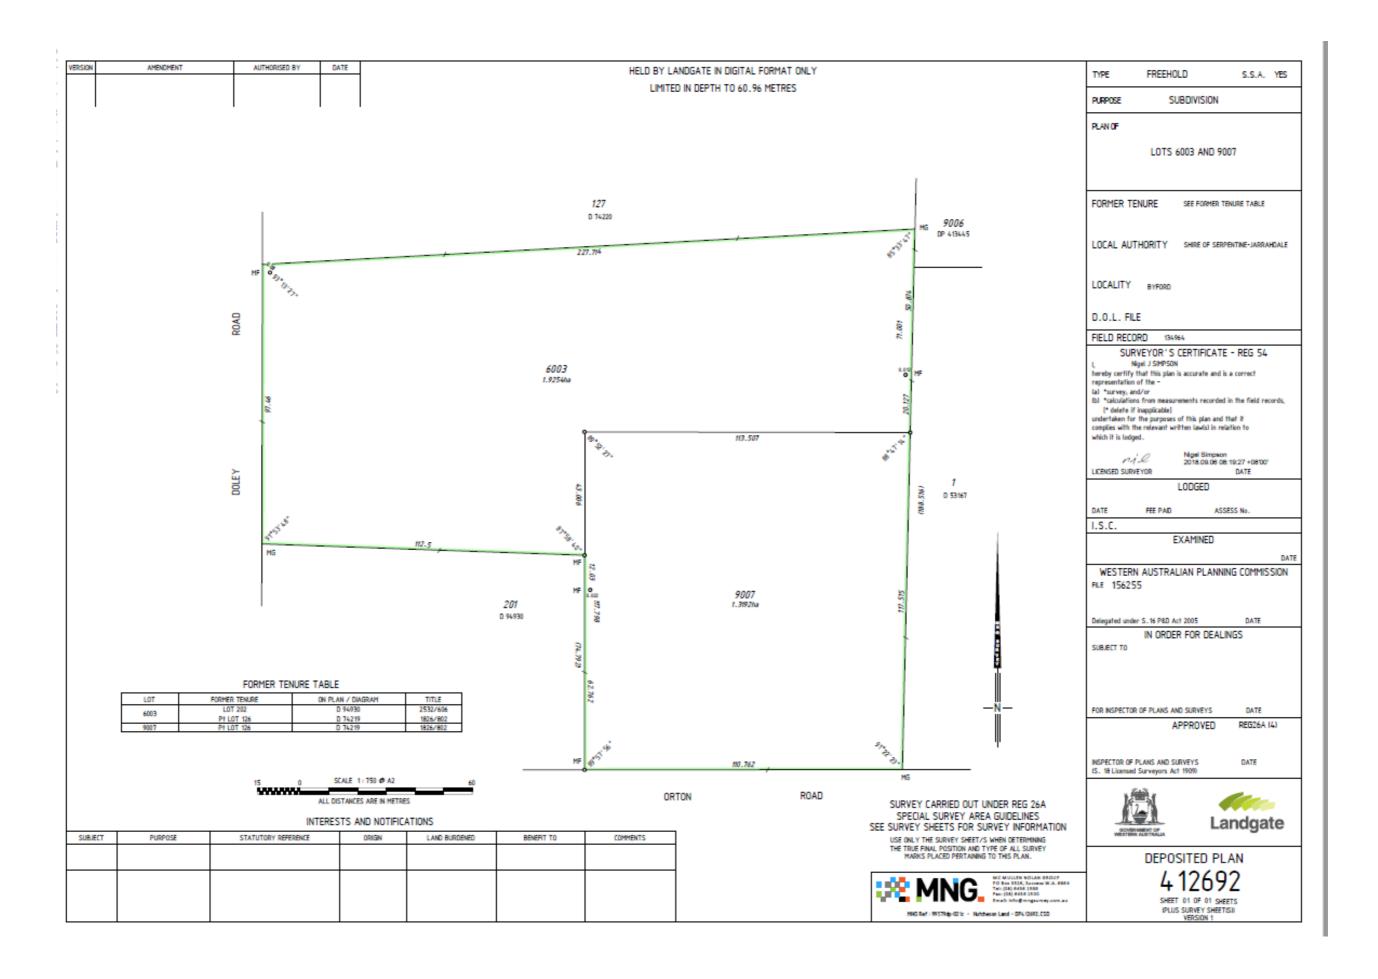

# Deposited Plan 412692 – Assessment A406250

| BYFORD     |            |                          |        |             |      |                                |                                 |                                                                         |                                                                            |                                                               |                                  |                                                               |                                                               |
|------------|------------|--------------------------|--------|-------------|------|--------------------------------|---------------------------------|-------------------------------------------------------------------------|----------------------------------------------------------------------------|---------------------------------------------------------------|----------------------------------|---------------------------------------------------------------|---------------------------------------------------------------|
|            |            | Deposited<br>Plan, Plan, |        |             |      |                                | Land Use<br>Declaration<br>Form | If Land Use Declaration Form Returned – land declared as used for Rural | agricultural<br>activities<br>carried out on<br>the land,<br>represent the | Do you<br>earn a<br>livelihood<br>from<br>these<br>activities |                                  |                                                               |                                                               |
|            | Current UV | Strata,                  | Area   | Certificate |      |                                | Returned                        | Purposes                                                                | land?                                                                      | ?                                                             |                                  | Investigation                                                 | Officer                                                       |
| Assessment | Valuation  | Diagram                  | (Ha)   | of Title    | Lot  | Street Address                 | (Y/N)                           | (Ý/N)                                                                   | (Y/N)                                                                      | (Y/N)                                                         | Improvements                     | & Findings                                                    | Recommendation                                                |
| A406250    | 570000     | 412692                   | 1.3192 | 2958/53     | 9007 | 1339 ORTON ROAD BYFORD<br>6122 | Yes                             | No                                                                      | N/A                                                                        | N/A                                                           | Dwelling, Shed,<br>Swimming Pool | Desktop<br>review showed<br>no significant<br>rural activity. | Change from Unimproved Value (UV) to Gross Rental Value (GRV) |

Lot 9007 on Deposited Plan 412692 is a small town lot sized 13192m² and is zoned Urban Development.

© Copyright, Western Australia Land Information Authority. No part of this document or any content appearing on it may be reproduced or published without the prior written permission of Landgate.