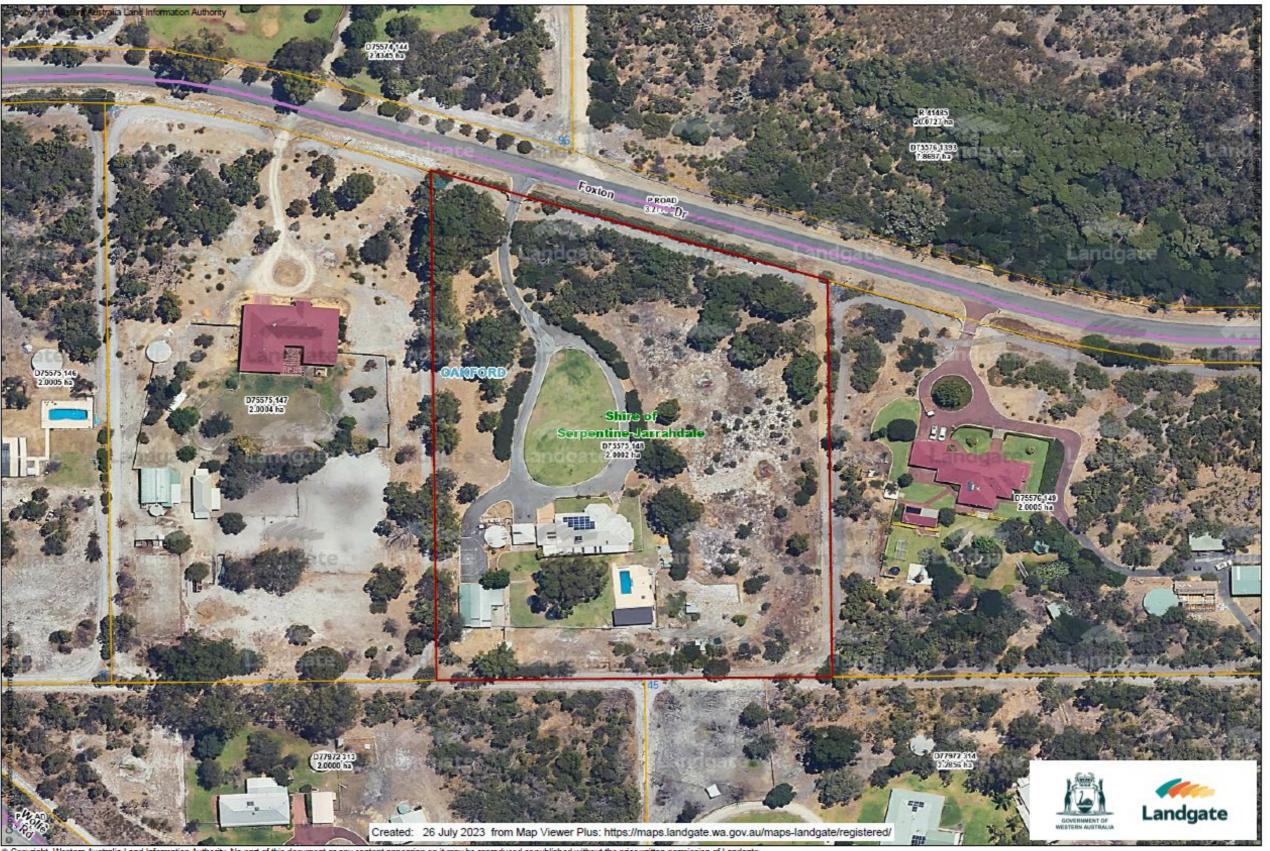

Lots 50 & 51 on Plan 14489 are small town lots ranging in size from 20000m² to 20029m² and are zoned Special Rural.

© Copyright, Western Australia Land Information Authority. No part of this document or any content appearing on it may be reproduced or published without the prior written permission of Landgate.

Disclaimer. The accuracy and completeness of the information on this document is not guaranteed and is supplied by Landgate as is with no representation or warranty as to its reliability, accuracy, completeness, or fitness for purpose. Please refer to original documentation for all legal purposes.