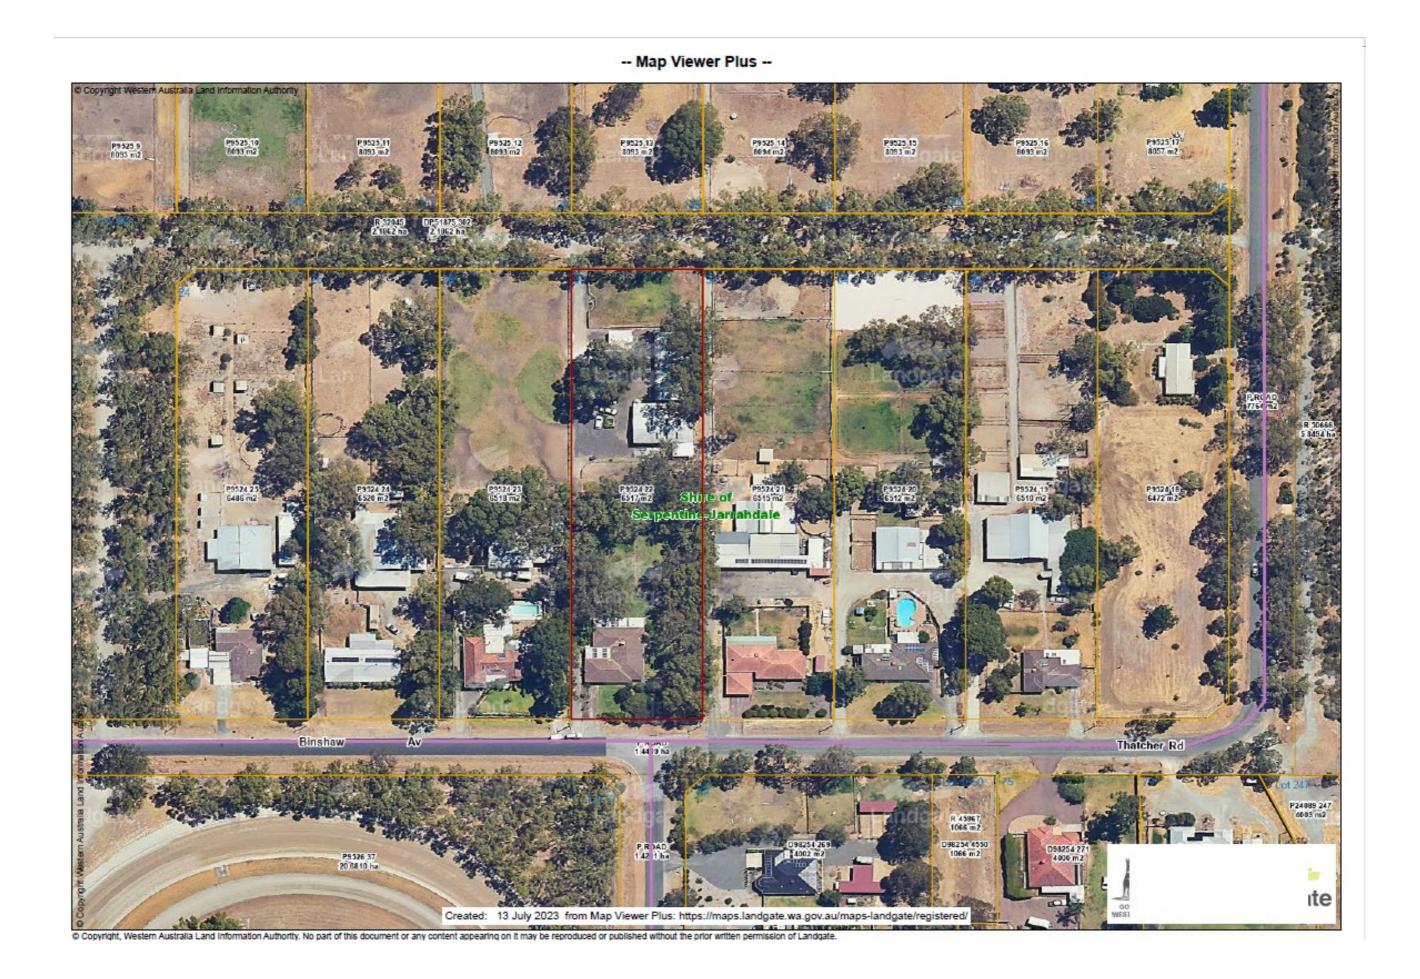

#### Plan 9524 – Assessment A315800

| BYFORD     |            |                          |        |             |     |                   |                                 |                                                                         |                                                                                              |                                                               |                          |                 |                      |
|------------|------------|--------------------------|--------|-------------|-----|-------------------|---------------------------------|-------------------------------------------------------------------------|----------------------------------------------------------------------------------------------|---------------------------------------------------------------|--------------------------|-----------------|----------------------|
|            |            | Deposited<br>Plan, Plan, |        |             |     |                   | Land Use<br>Declaration<br>Form | If Land Use Declaration Form Returned – land declared as used for Rural | Do the agricultural activities carried out on the land, represent the predominant use of the | Do you<br>earn a<br>livelihood<br>from<br>these<br>activities |                          |                 |                      |
|            | Current UV | Strata,                  | Area   | Certificate |     |                   | Returned                        | Purposes                                                                | land?                                                                                        | ?                                                             |                          | Investigation   | Officer              |
| Assessment | Valuation  | Diagram                  | (Ha)   | of Title    | Lot | Street Address    | (Y/N)                           | (Y/N)                                                                   | (Y/N)                                                                                        | (Y/N)                                                         | Improvements             | & Findings      | Recommendation       |
|            |            |                          | -      |             |     |                   |                                 |                                                                         |                                                                                              |                                                               |                          | Desktop         | Change from          |
| A315800    | 320000     | 9524                     | 0.6517 | 395/184A    | 22  | 30 BINSHAW AVENUE | Yes                             | No                                                                      | Yes                                                                                          | Yes                                                           | Dwelling, Shed, Stables  | review showed   | Unimproved Value     |
| A313000    | 320000     | 3324                     | 0.0317 | 393/104A    |     | BYFORD WA 6122    | 162                             | INU                                                                     | 162                                                                                          | 165                                                           | Dwelling, Siled, Stables | no significant  | (UV) to Gross Rental |
|            |            |                          |        |             |     |                   |                                 |                                                                         |                                                                                              |                                                               |                          | rural activity. | Value (GRV)          |

Lot 22 on Plan 9524 is a small-town lot sized 6517m² and is zoned Special Rural.