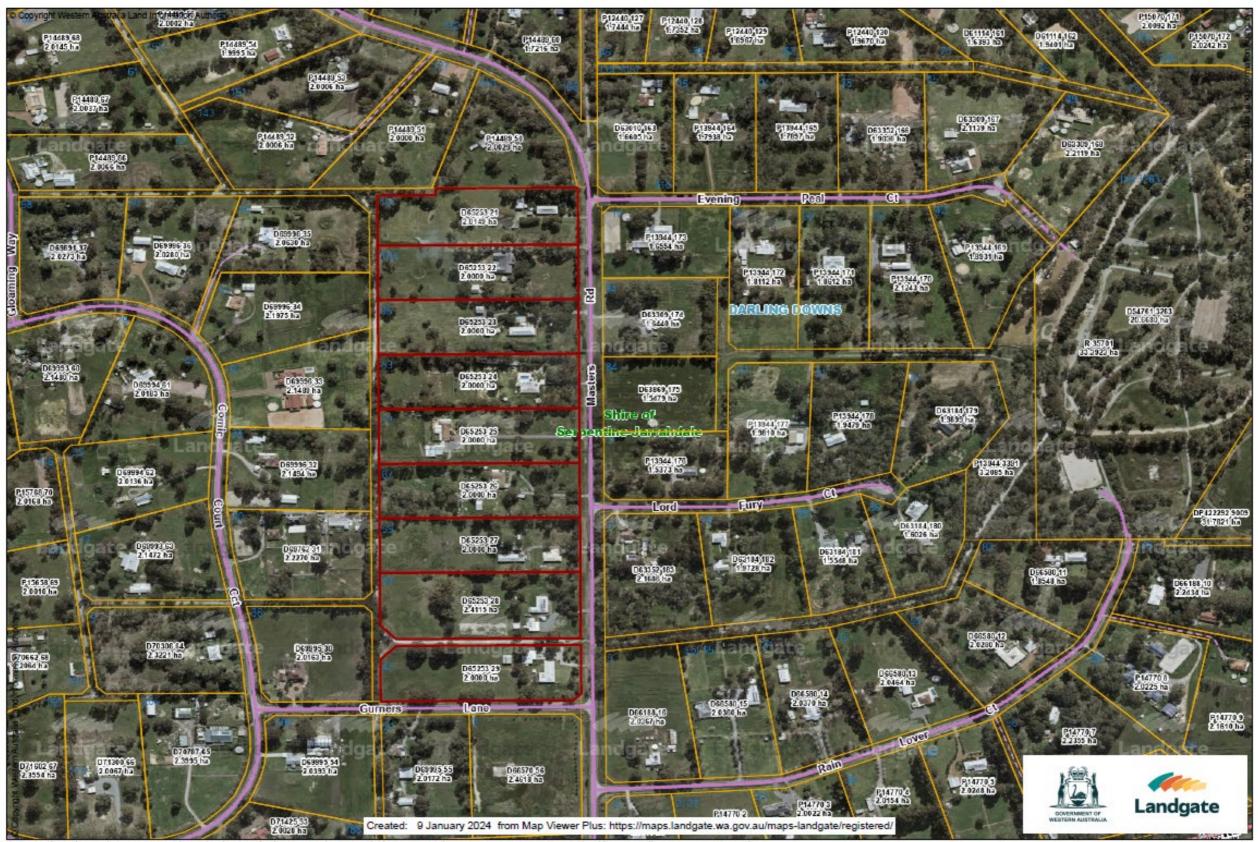

Plan 14489 – Assessment A271100 & A270900

| DARLING DO | WNS                     |                                                |              |                         |     |                                           |                                                      |                                                                                        |                                                                                                           |                                                                             |                         |                                                               |                                                               |
|------------|-------------------------|------------------------------------------------|--------------|-------------------------|-----|-------------------------------------------|------------------------------------------------------|----------------------------------------------------------------------------------------|-----------------------------------------------------------------------------------------------------------|-----------------------------------------------------------------------------|-------------------------|---------------------------------------------------------------|---------------------------------------------------------------|
| Assessment | Current UV<br>Valuation | Deposited<br>Plan, Plan,<br>Strata,<br>Diagram | Area<br>(Ha) | Certificate<br>of Title | Lot | Street Address                            | Land Use<br>Declaration<br>Form<br>Returned<br>(Y/N) | If Land Use Declaration Form Returned – land declared as used for Rural Purposes (Y/N) | Do the agricultural activities carried out on the land, represent the predominant use of the land?  (Y/N) | Do you<br>earn a<br>livelihood<br>from<br>these<br>activities<br>?<br>(Y/N) | Improvements            | Investigation<br>& Findings                                   | Officer<br>Recommendation                                     |
| A271100    | 495000                  | 14489                                          | 2.0029       | 1665/601                | 50  | 119 MASTERS ROAD<br>DARLING DOWNS WA 6122 | Yes                                                  | No                                                                                     | N/A                                                                                                       | N/A                                                                         | Dwelling, Shed, Stables | Desktop<br>review showed<br>no significant<br>rural activity. | Change from Unimproved Value (UV) to Gross Rental Value (GRV) |
| A270900    | 500000                  | 14489                                          | 2.0000       | 1665/602                | 51  | 137 MASTERS ROAD<br>DARLING DOWNS WA 6122 | Yes                                                  | No                                                                                     | No                                                                                                        | No                                                                          | Dwelling, Stables       | Desktop<br>review showed<br>no significant<br>rural activity. | Change from Unimproved Value (UV) to Gross Rental Value (GRV) |