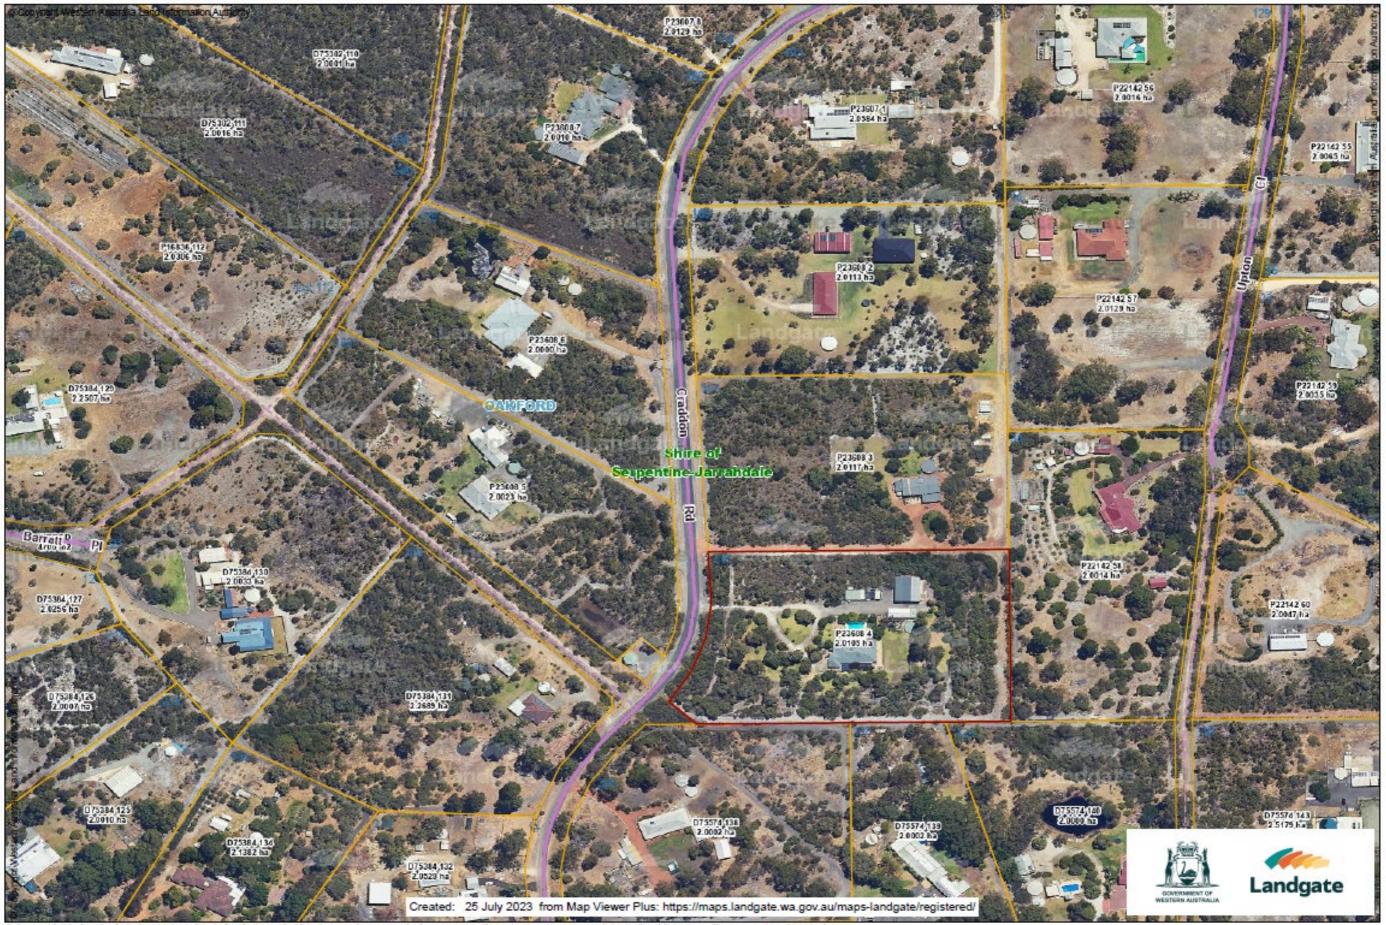

Lot 22 on Plan 9524 is a small-town lot sized 6517m² and is zoned Special Rural.