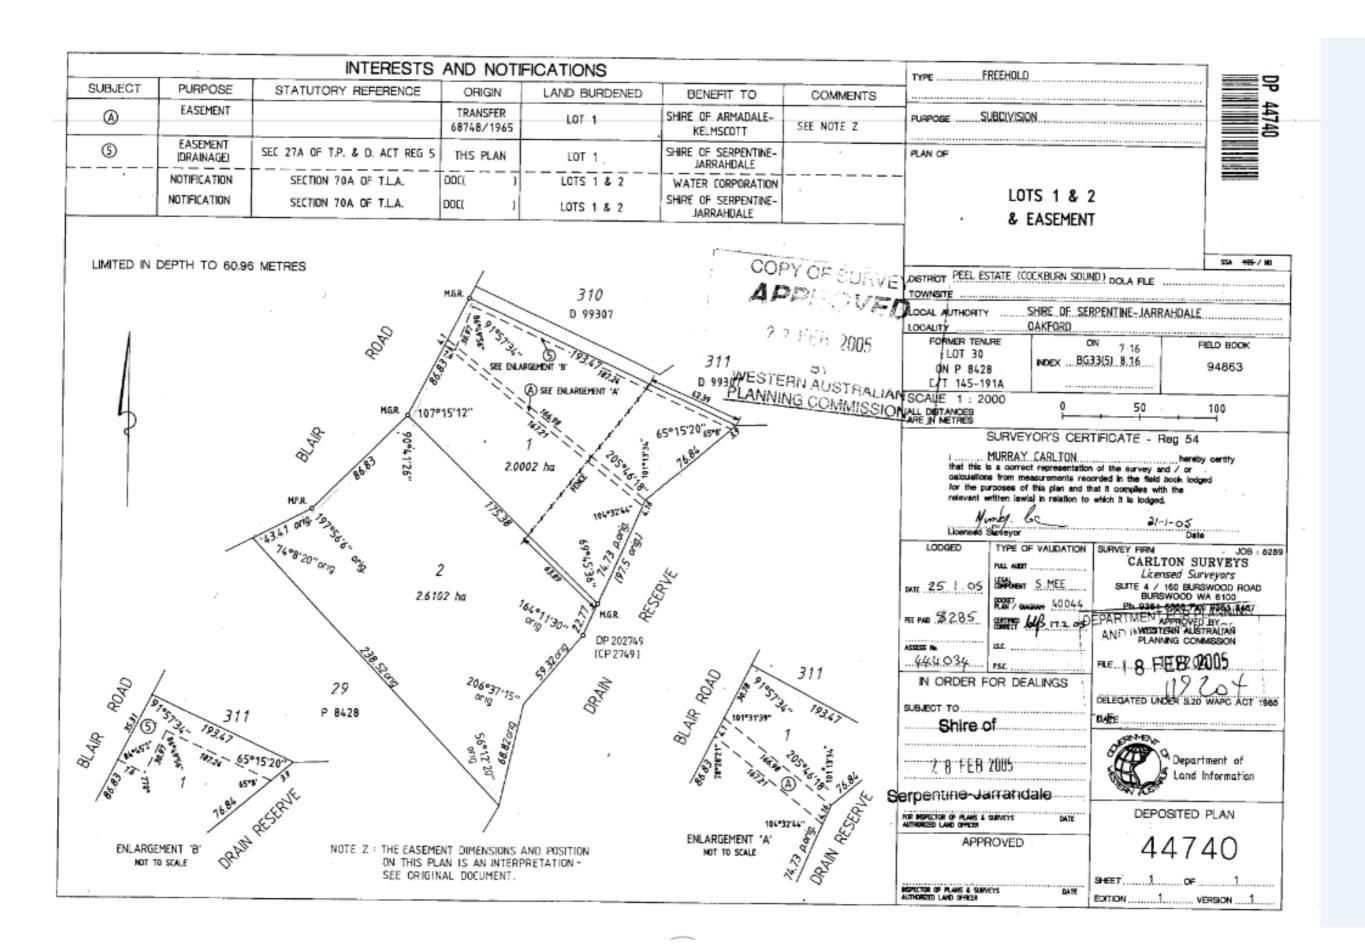

| Improvements                        | & Findings                                           | Recommendation                                                |
| A398502    | 540000     | 44740                    | 2.6102 | 2587/60     | 2   | 57 BLAIR ROAD OAKFORD<br>6121 | Yes                             | No                                                                      | N/A                                                                                          | N/A                                                                         | Dwelling, Swimming<br>Pool, Stables | Desktop review showed no significant rural activity. | Change from Unimproved Value (UV) to Gross Rental Value (GRV) |

Lot 2 on Deposited Plan 44740 is a small town lot sized 26102m² and is zoned Rural.





Ordinary Council Meeting - 19 February 2024

# Deposited Plan 55788 – Assessment A400468

| OAKFORD    |            |             |        |             |                |                       |                      |                                                          |                                                         |                                                 |                 |                 |                      |
|------------|------------|-------------|--------|-------------|----------------|-----------------------|----------------------|----------------------------------------------------------|---------------------------------------------------------|-------------------------------------------------|-----------------|-----------------|--------------------