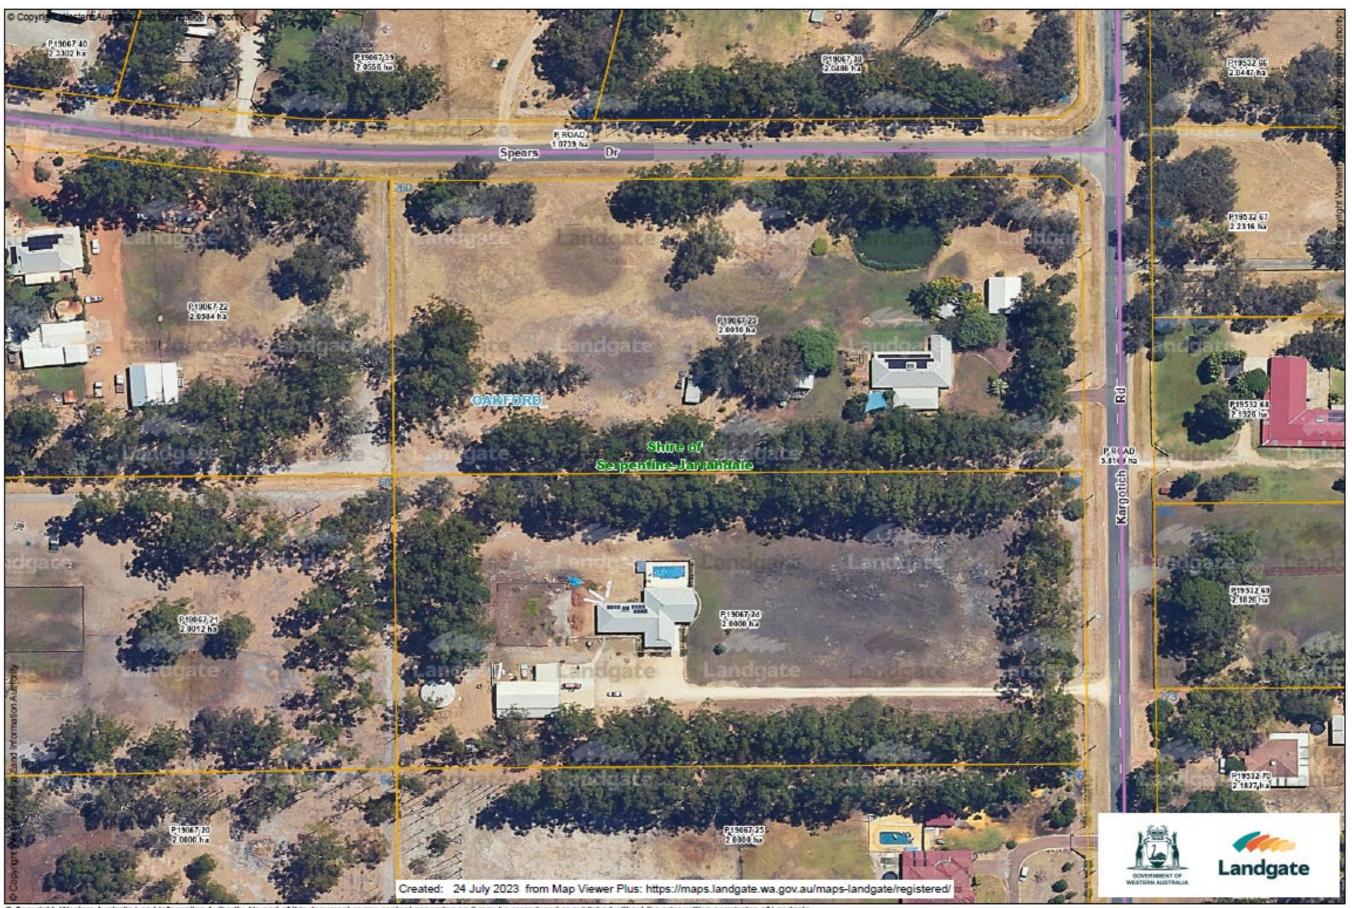

proved Value (UV) to Gross Rental Value (GRV) |
| A320128    | 520000     | 19067                               | 2.0556 | 1962/287    | 39  | 147 SPEARS DRIVE<br>OAKFORD WA 6121   | Yes                                         | No                                                                               | N/A                                                                                                | N/A                                                                | Dwelling, Sheds,<br>Swimming Pool | Desktop<br>review showed<br>no significant<br>rural activity. | Change from Unimproved Value (UV) to Gross Rental Value (GRV) |

Lots 23 & 39 on Plan 19067 are small town lots ranging in size from 20010m² to 20556m² and are zoned Special Rural.



www.landgate.wa.gov.au

Landgate



© Copyright, Western Australia Land Information Authority. No part of this document or any content appearing on it may be reproduced or published without the prior written permission of Landgate.

Disclaimer. The accuracy and completeness of the information on this document is not guaranteed and is supplied by Landgate 'as is' with no representation or warranty as to its reliability, accuracy, completeness, or fitness for purpose. Please refer to original documentation for all legal purposes.



© Copyright, Western Australia Land Information Authority. No part of this document or any content appearing on it may be reproduced or published without the prior written permission of Landgate.

Discialmer. The accuracy and completeness of the information on this document is not guaranteed and