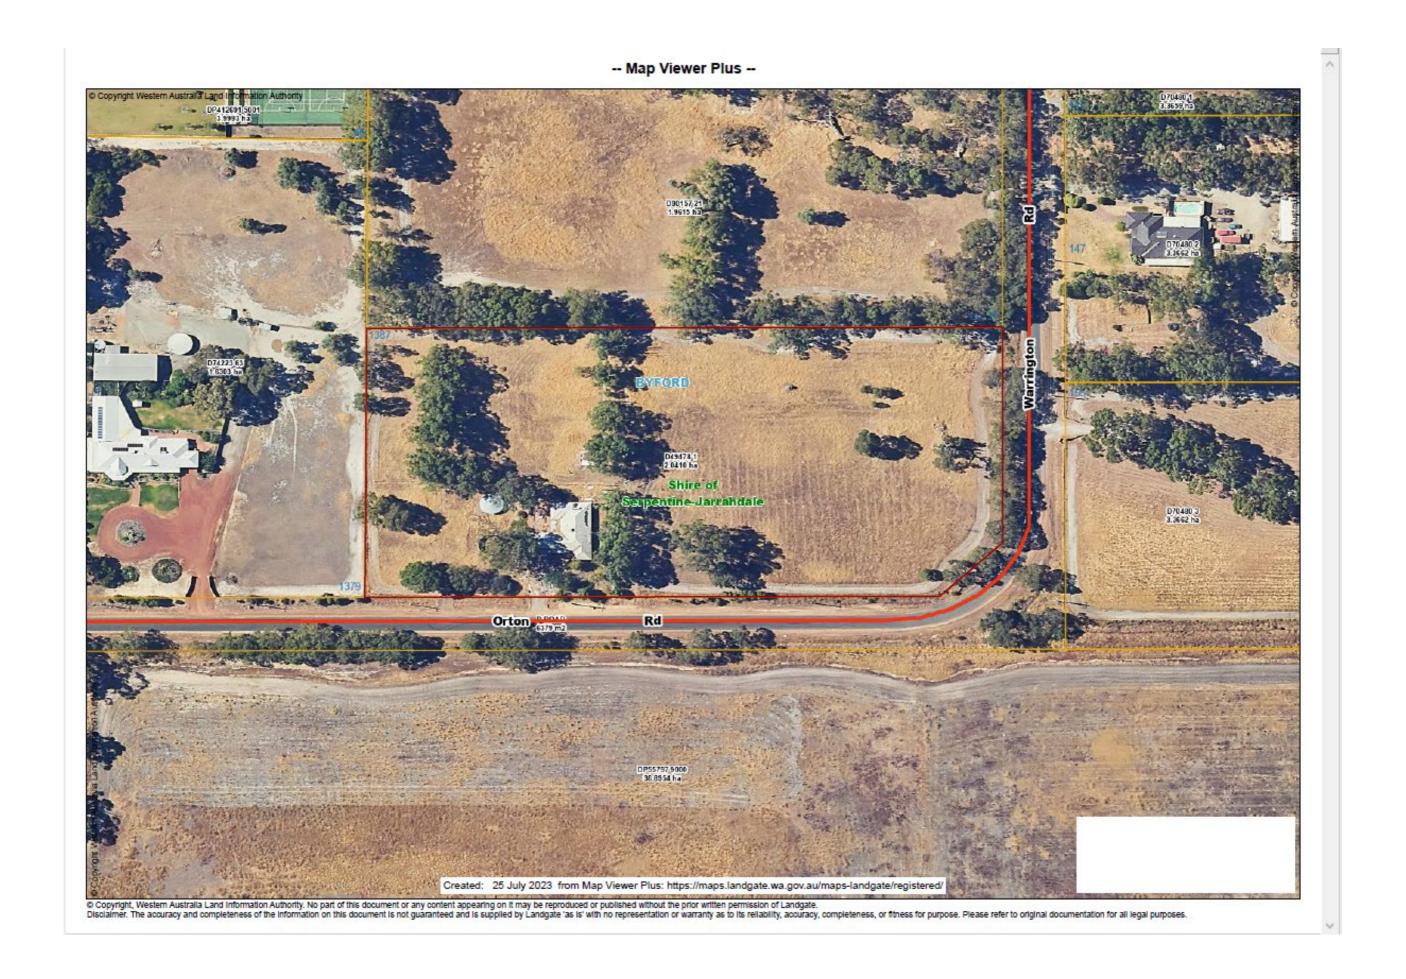

### Diagram 49478 – Assessment A282100

| BYFORD     |                      |                          |              |                      |     |                                |                                 | If Land Use                                                 | Do the                                                                                |                                                               |              |                                                               |                                                               |
|------------|----------------------|--------------------------|--------------|----------------------|-----|--------------------------------|---------------------------------|-------------------------------------------------------------|---------------------------------------------------------------------------------------|---------------------------------------------------------------|--------------|---------------------------------------------------------------|---------------------------------------------------------------|
|            |                      | Deposited<br>Plan, Plan, |              |                      |     |                                | Land Use<br>Declaration<br>Form | Declaration Form Returned – land declared as used for Rural | agricultural activities carried out on the land, represent the predominant use of the | Do you<br>earn a<br>livelihood<br>from<br>these<br>activities |              |                                                               |                                                               |
| Assessment | Current UV Valuation | Strata,<br>Diagram       | Area<br>(Ha) | Certificate of Title | Lot | Street Address                 | Returned<br>(Y/N)               | Purposes<br>(Y/N)                                           | land?<br>(Y/N)                                                                        | (Y/N)                                                         | Improvements | Investigation & Findings                                      | Officer<br>Recommendation                                     |
| A282100    | 800000               | 49478                    | 2.0410       | 1425/578             | 1   | 1387 ORTON ROAD BYFORD<br>6122 | Yes                             | No                                                          | N/A                                                                                   | N/A                                                           | Vacant Land  | Desktop<br>review showed<br>no significant<br>rural activity. | Change from Unimproved Value (UV) to Gross Rental Value (GRV) |

Lot 1 on Diagram 49478 is a small town lot sized 20410m² and is zoned Urban Development.