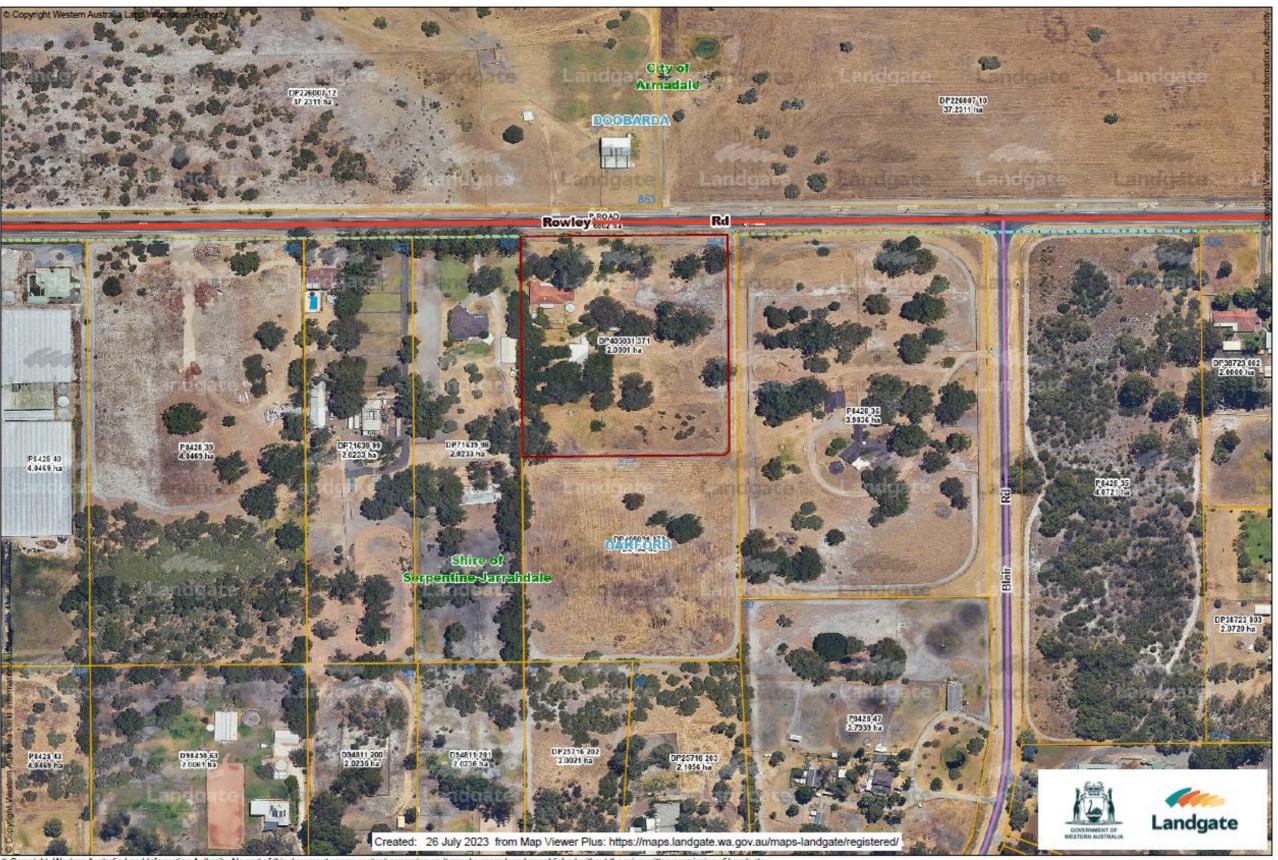

Lot 22 on Plan 9524 is a small-town lot sized 6517m² and is zoned Special Rural.