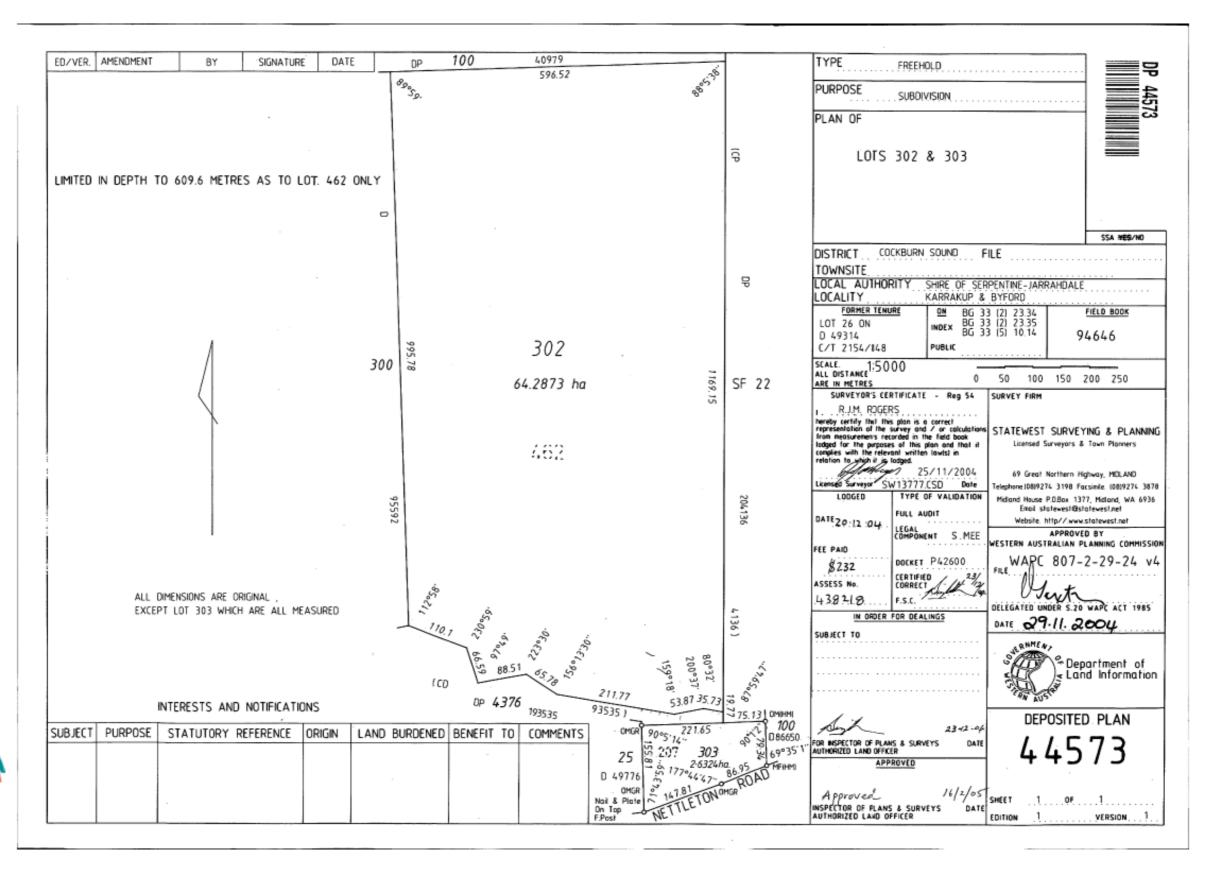

## Deposited Plan 44573 – Assessment A398478

| BYFORD     |            |                          |        |             |     |                                          |                                 |                                                                         |                         |                                                               |              |                                                               |                                                               |
|------------|------------|--------------------------|--------|-------------|-----|------------------------------------------|---------------------------------|-------------------------------------------------------------------------|-------------------------|---------------------------------------------------------------|--------------|---------------------------------------------------------------|---------------------------------------------------------------|
|            |            | Deposited<br>Plan, Plan, |        |             |     |                                          | Land Use<br>Declaration<br>Form | If Land Use Declaration Form Returned – land declared as used for Rural | agricultural activities | Do you<br>earn a<br>livelihood<br>from<br>these<br>activities |              |                                                               |                                                               |
|            | Current UV | Strata,                  | Area   | Certificate |     |                                          | Returned                        | Purposes                                                                | land?                   | ?                                                             |              | Investigation                                                 | Officer                                                       |
| Assessment | Valuation  | Diagram                  | (Ha)   | of Title    | Lot | Street Address                           | (Y/N)                           | (Ý/N)                                                                   | (Y/N)                   | (Y/N)                                                         | Improvements | & Findings                                                    | Recommendation                                                |
| A398478    | 410000     | 44573                    | 2.6324 | 2588/598    | 303 | LOT 303 NETTLETON ROAD<br>BYFORD WA 6122 | Yes                             | No                                                                      | N/A                     | N/A                                                           | Vacant Land  | Desktop<br>review showed<br>no significant<br>rural activity. | Change from Unimproved Value (UV) to Gross Rental Value (GRV) |

Lot 303 on Deposited Plan 44573 is a small town lot sized 26324m² and is zoned Rural.

© Copyright, Western Australia Land Information Authority. No part of this document or any content appearing on it may be reproduced or published without the prior written permission of Landgate.