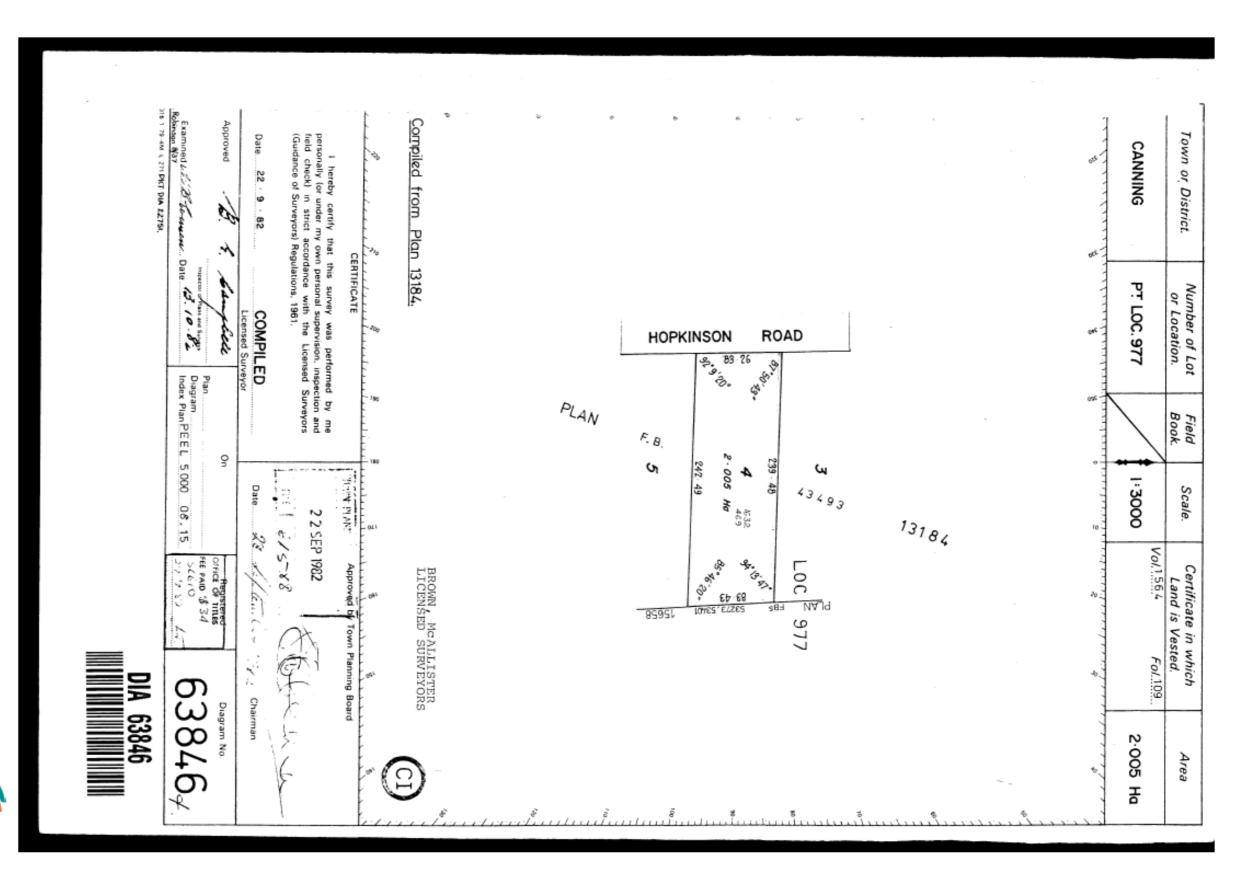

#### Plan 9524 – Assessment A315800

| BYFORD     |            |                          |        |             |     |                   |                                 |                                                                         |                                                                                              |                                                               |                          |                 |                      |
|------------|------------|--------------------------|--------|-------------|-----|-------------------|---------------------------------|-------------------------------------------------------------------------|----------------------------------------------------------------------------------------------|---------------------------------------------------------------|--------------------------|-----------------|----------------------|
|            |            | Deposited<br>Plan, Plan, |        |             |     |                   | Land Use<br>Declaration<br>Form | If Land Use Declaration Form Returned – land declared as used for Rural | Do the agricultural activities carried out on the land, represent the predominant use of the | Do you<br>earn a<br>livelihood<br>from<br>these<br>activities |                          |                 |                      |
|            | Current UV | Strata,                  | Area   | Certificate |     |                   | Returned                        | Purposes                                                                | land?                                                                                        | ?                                                             |                          | Investigation   | Officer              |
| Assessment | Valuation  | Diagram                  | (Ha)   | of Title    | Lot | Street Address    | (Y/N)                           | (Y/N)                                                                   | (Y/N)                                                                                        | (Y/N)                                                         | Improvements             | & Findings      | Recommendation       |
|            |            |                          | -      |             |     |                   |                                 |                                                                         |                                                                                              |                                                               |                          | Desktop         | Change from          |
| A315800    | 320000     | 9524                     | 0.6517 | 395/184A    | 22  | 30 BINSHAW AVENUE | Yes                             | No                                                                      | Yes                                                                                          | Yes                                                           | Dwelling, Shed, Stables  | review showed   | Unimproved Value     |
| A313000    | 320000     | 3324                     | 0.0317 | 393/104A    |     | BYFORD WA 6122    | 162                             | INU                                                                     | 162                                                                                          | 165                                                           | Dwelling, Siled, Stables | no significant  | (UV) to Gross Rental |
|            |            |                          |        |             |     |                   |                                 |                                                                         |                                                                                              |                                                               |                          | rural activity. | Value (GRV)          |

Lot 22 on Plan 9524 is a small-town lot sized 6517m² and is zoned Special Rural.