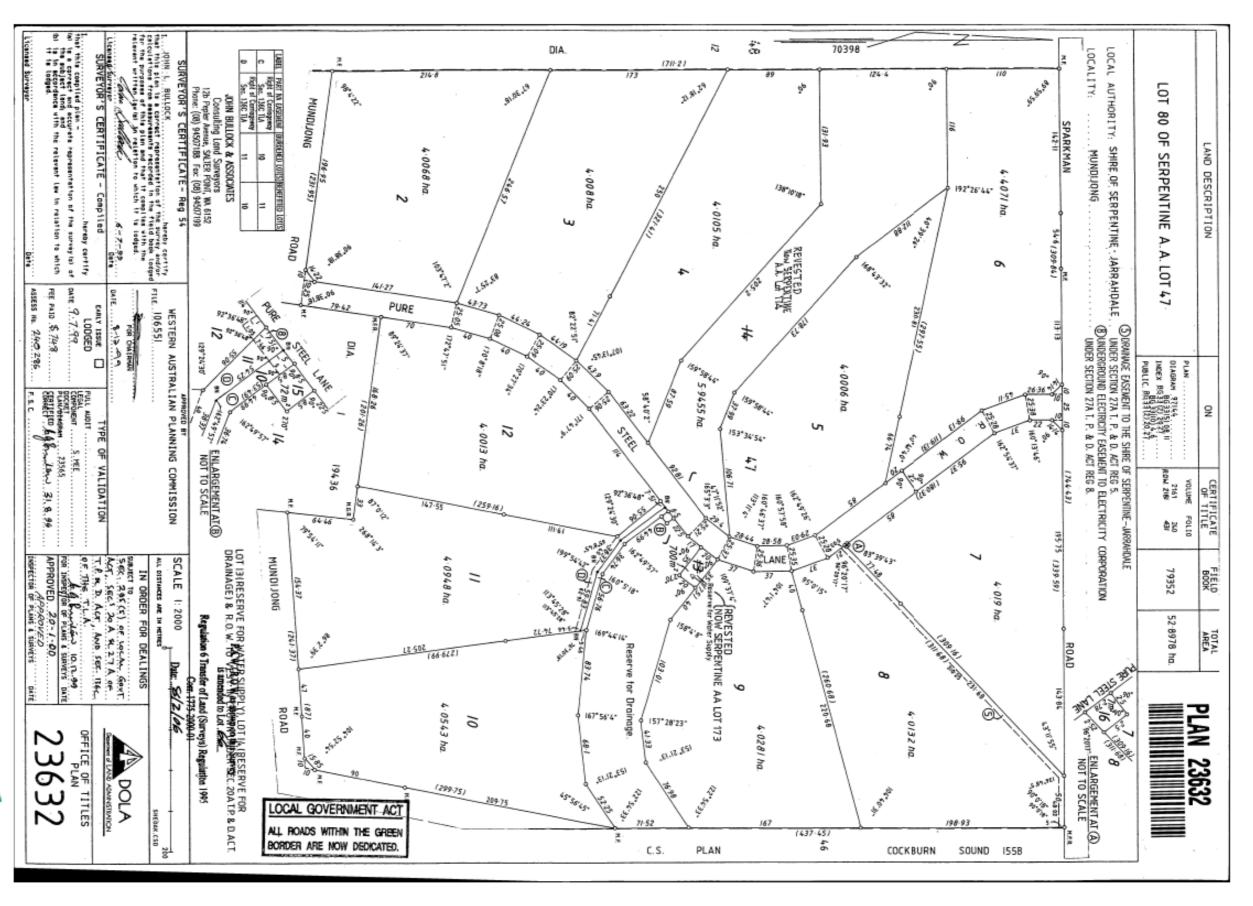

| (Y/N) | (Y/N)                                                         | Improvements   | & Findings                                                    | Recommendation                                                |
| A169907    | 530000     | 23632                    | 4.0133 | 2181/423    | 8   | 64 PURE STEEL LANE<br>MUNDIJONG WA 6123 | Yes                             | No                                                                      | N/A   | N/A                                                           | Dwelling, Shed | Desktop<br>review showed<br>no significant<br>rural activity. | Change from Unimproved Value (UV) to Gross Rental Value (GRV) |

Lots 8 on Plan 23632 is a small town lot sized 40133m<sup>2</sup> and is zoned Farmlet.



LANDGATE COPY OF ORIGINAL NOT TO SCALE 10/01/2024 11:16 AM Request number: 66064611





© Copyright, Western Australia Land Information Authority. No part of this document or any content appearing on it may be reproduced or published without the prior written permission of Landgate.

Disclaimer. The accuracy and completeness of the Information on this document is not guaranteed and is supplied by Landgate 'as is' with no representation or warranty as to its reliability, accuracy, completeness, or fitness for purpose. Please refer to original documentation for all legal purposes.

#### Plan 8204 - Assessment A281800

| OAKFORD    |            |                          |        |             |     |                                   |                                 |