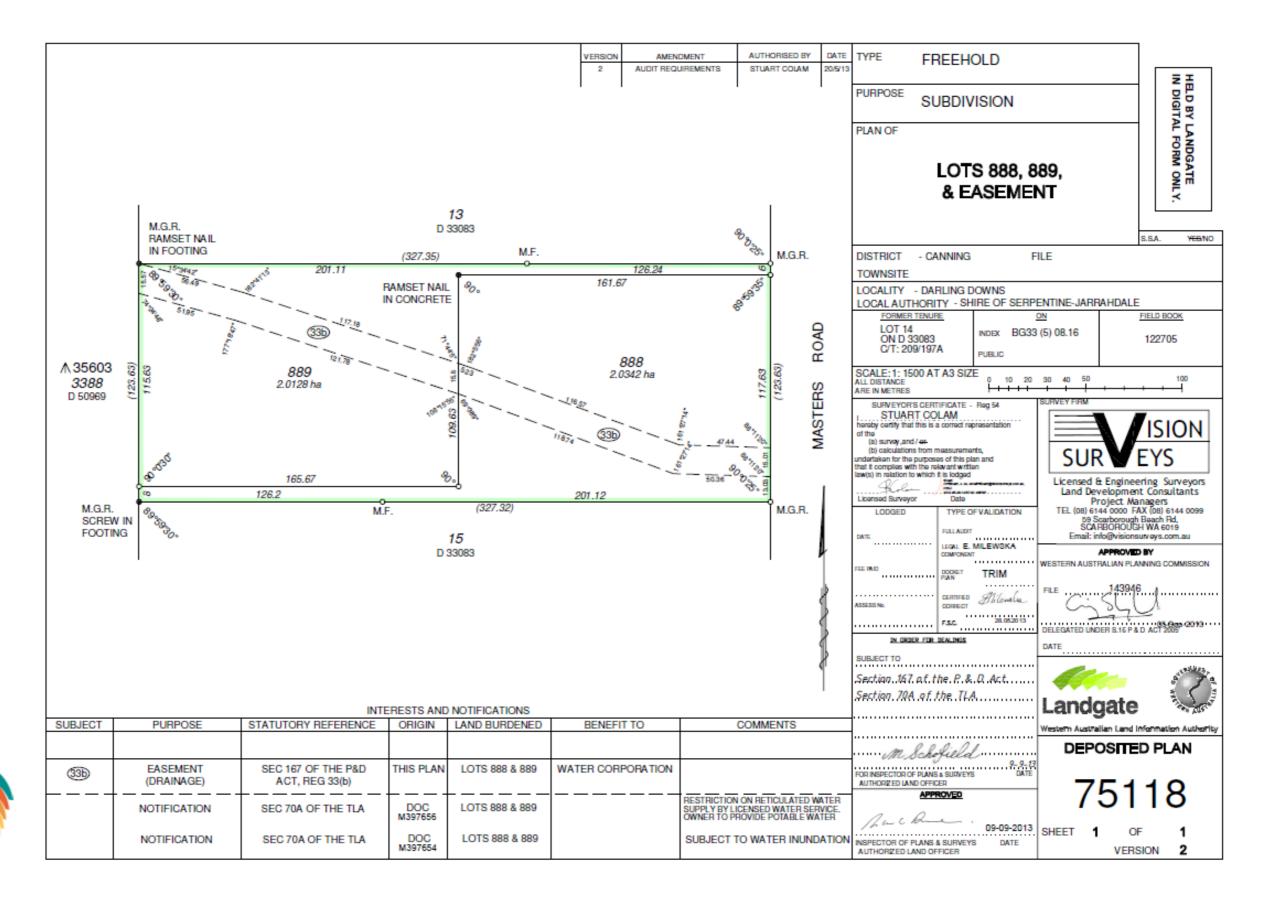

Plan 14489 – Assessment A271100 & A270900

| DARLING DO | WNS                     |                                                |              |                         |     |                                           |                                                      |                                                                                        |                                                                                                           |                                                                             |                         |                                                               |                                                               |
|------------|-------------------------|------------------------------------------------|--------------|-------------------------|-----|-------------------------------------------|------------------------------------------------------|----------------------------------------------------------------------------------------|-----------------------------------------------------------------------------------------------------------|-----------------------------------------------------------------------------|-------------------------|---------------------------------------------------------------|---------------------------------------------------------------|
| Assessment | Current UV<br>Valuation | Deposited<br>Plan, Plan,<br>Strata,<br>Diagram | Area<br>(Ha) | Certificate<br>of Title | Lot | Street Address                            | Land Use<br>Declaration<br>Form<br>Returned<br>(Y/N) | If Land Use Declaration Form Returned – land declared as used for Rural Purposes (Y/N) | Do the agricultural activities carried out on the land, represent the predominant use of the land?  (Y/N) | Do you<br>earn a<br>livelihood<br>from<br>these<br>activities<br>?<br>(Y/N) | Improvements            | Investigation<br>& Findings                                   | Officer<br>Recommendation                                     |
| A271100    | 495000                  | 14489                                          | 2.0029       | 1665/601                | 50  | 119 MASTERS ROAD<br>DARLING DOWNS WA 6122 | Yes                                                  | No                                                                                     | N/A                                                                                                       | N/A                                                                         | Dwelling, Shed, Stables | Desktop<br>review showed<br>no significant<br>rural activity. | Change from Unimproved Value (UV) to Gross Rental Value (GRV) |
| A270900    | 500000                  | 14489                                          | 2.0000       | 1665/602                | 51  | 137 MASTERS ROAD<br>DARLING DOWNS WA 6122 | Yes                                                  | No                                                                                     | No                                                                                                        | No                                                                          | Dwelling, Stables       | Desktop<br>review showed<br>no significant<br>rural activity. | Change from Unimproved Value (UV) to Gross Rental Value (GRV) |