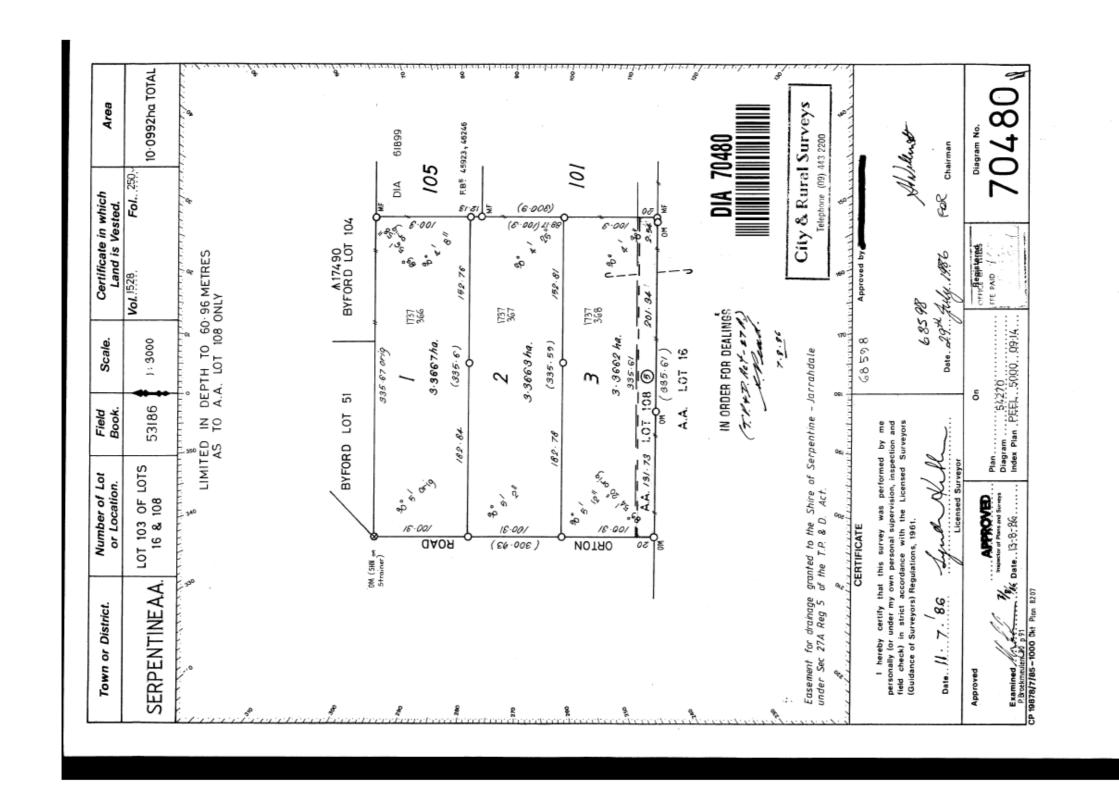

# Diagram 70480 - Assessment A281001

| BYFORD     |            |                          |        |             |     |                                       |                                 |                                                                         |                                                                                              |                                                               |                |                                                               |                                                               |
|------------|------------|--------------------------|--------|-------------|-----|---------------------------------------|---------------------------------|-------------------------------------------------------------------------|----------------------------------------------------------------------------------------------|---------------------------------------------------------------|----------------|---------------------------------------------------------------|---------------------------------------------------------------|
|            |            | Deposited<br>Plan, Plan, |        |             |     |                                       | Land Use<br>Declaration<br>Form | If Land Use Declaration Form Returned – land declared as used for Rural | Do the agricultural activities carried out on the land, represent the predominant use of the | Do you<br>earn a<br>livelihood<br>from<br>these<br>activities |                |                                                               |                                                               |
|            | Current UV | Strata,                  | Area   | Certificate |     |                                       | Returned                        | Purposes                                                                | land?                                                                                        | ?                                                             |                | Investigation                                                 | Officer                                                       |
| Assessment | Valuation  | Diagram                  | (Ha)   | of Title    | Lot | Street Address                        | (Y/N)                           | (Y/N)                                                                   | (Y/N)                                                                                        | (Y/N)                                                         | Improvements   | & Findings                                                    | Recommendation                                                |
| A281001    | 1050000    | 70480                    | 3.3659 | 1737/366    | 1   | 143 WARRINGTON ROAD<br>BYFORD WA 6122 | Yes                             | No                                                                      | N/A                                                                                          | N/A                                                           | Dwelling, Shed | Desktop<br>review showed<br>no significant<br>rural activity. | Change from Unimproved Value (UV) to Gross Rental Value (GRV) |

Lots 1 on Diagram 70480 is a small town lot sized 33659m² and is zoned Urban Development.

Request number: 65778914 26/10/2023 04:33 PM LANDGATE COPY OF ORIGINAL NOT TO SCALE

Landgate

www.la