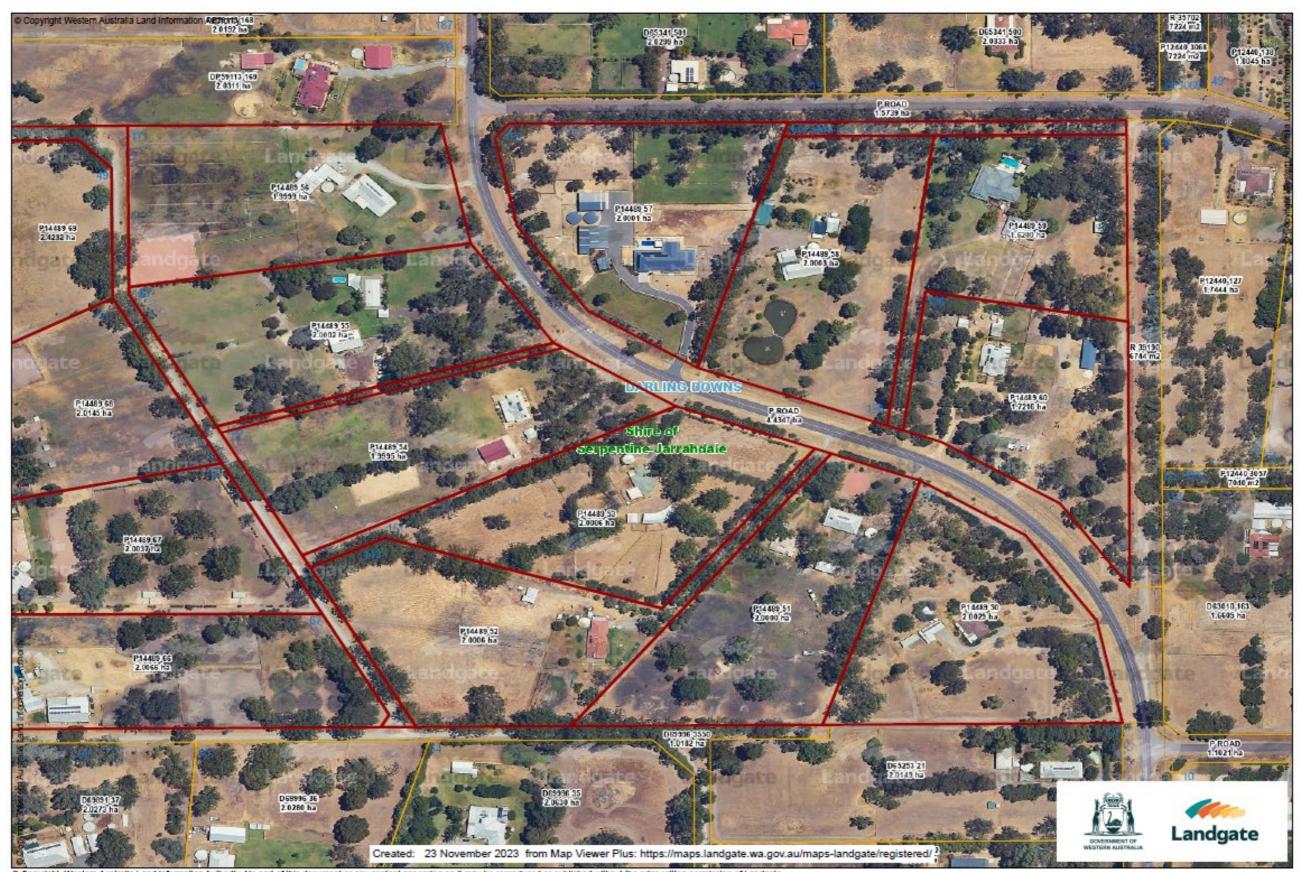

Plan 14489 – Assessment A271100 & A270900

| DARLING DO | WNS                     |                                                |              |                         |     |                                           |                                                      |                                                                                        |                                                                                                           |                                                                             |                         |                                                               |                                                               |
|------------|-------------------------|------------------------------------------------|--------------|-------------------------|-----|-------------------------------------------|------------------------------------------------------|----------------------------------------------------------------------------------------|-----------------------------------------------------------------------------------------------------------|-----------------------------------------------------------------------------|-------------------------|---------------------------------------------------------------|---------------------------------------------------------------|
| Assessment | Current UV<br>Valuation | Deposited<br>Plan, Plan,<br>Strata,<br>Diagram | Area<br>(Ha) | Certificate<br>of Title | Lot | Street Address                            | Land Use<br>Declaration<br>Form<br>Returned<br>(Y/N) | If Land Use Declaration Form Returned – land declared as used for Rural Purposes (Y/N) | Do the agricultural activities carried out on the land, represent the predominant use of the land?  (Y/N) | Do you<br>earn a<br>livelihood<br>from<br>these<br>activities<br>?<br>(Y/N) | Improvements            | Investigation<br>& Findings                                   | Officer<br>Recommendation                                     |
| A271100    | 495000                  | 14489                                          | 2.0029       | 1665/601                | 50  | 119 MASTERS ROAD<br>DARLING DOWNS WA 6122 | Yes                                                  | No                                                                                     | N/A                                                                                                       | N/A                                                                         | Dwelling, Shed, Stables | Desktop<br>review showed<br>no significant<br>rural activity. | Change from Unimproved Value (UV) to Gross Rental Value (GRV) |
| A270900    | 500000                  | 14489                                          | 2.0000       | 1665/602                | 51  | 137 MASTERS ROAD<br>DARLING DOWNS WA 6122 | Yes                                                  | No                                                                                     | No                                                                                                        | No                                                                          | Dwelling, Stables       | Desktop<br>review showed<br>no significant<br>rural activity. | Change from Unimproved Value (UV) to Gross Rental Value (GRV) |