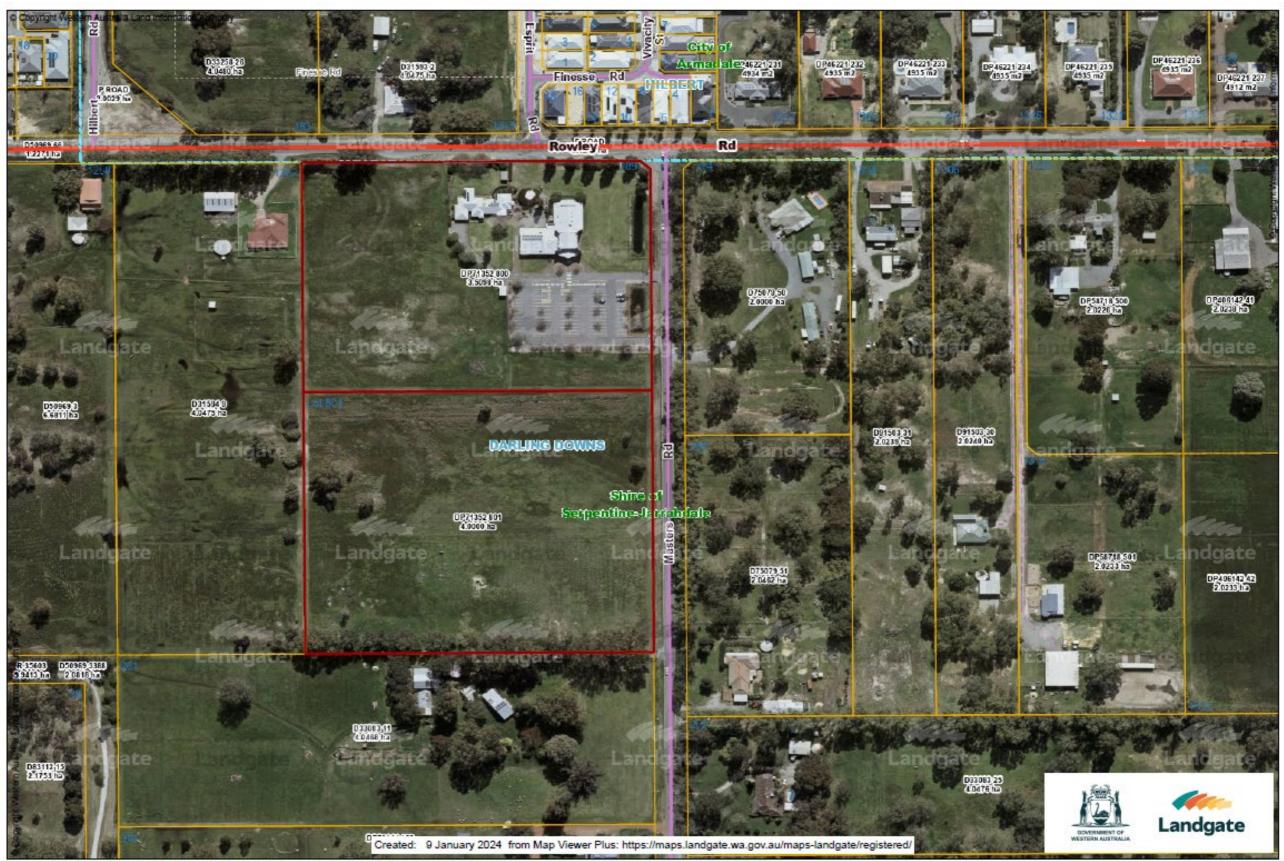

| Improvements | & Findings                                                    | Recommendation                                                |
| A401661    | 680000     | 71352                    | 4.0000 | 2788/657    | 801 | Lot 801 MASTERS ROAD<br>DARLING DOWNS WA 6122 | Yes                             | No                                                                      | N/A                                                                                          | N/A                                                           | Vacant Land  | Desktop<br>review showed<br>no significant<br>rural activity. | Change from Unimproved Value (UV) to Gross Rental Value (GRV) |

Lot 801 on Deposited Plan 71352 is a small town lot sized 40000m² and is zoned Rural.





© Copyright, Western Australia Land Information Authority. No part of this document or any content appearing on it may be reproduced or published without the prior written permission of Landgate.

Discialmer. The accuracy and completeness of the information on this document is not guaranteed and is supplied by Landgate 'as is' with no representation or warranty as to its reliability, accuracy, completeness, or fitness for purpose. Please refer to original documentation for all legal purposes.

# Diagram 71603 – Assessment A318120

| DARLING DO | WNS        |             |        |             |     |                        |             |             |                |            |                         |                 |                      |
|------------|------------|-------------