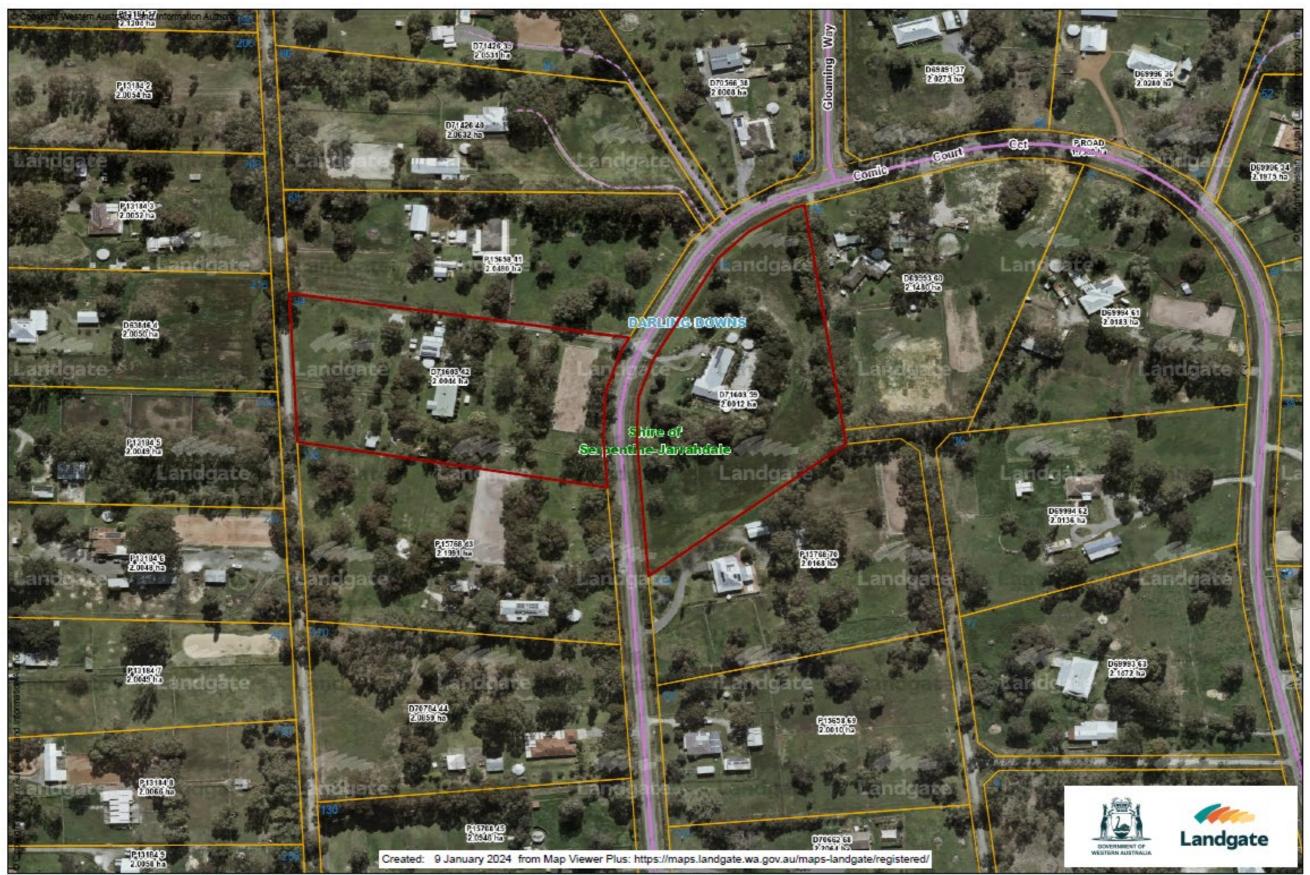

Plan 14489 – Assessment A271100 & A270900

| DARLING DO | WNS                     |                                                |              |                         |     |                                           |                                                      |                                                                                        |                                                                                                           |                                                                             |                         |                                                               |                                                               |
|------------|-------------------------|------------------------------------------------|--------------|-------------------------|-----|-------------------------------------------|------------------------------------------------------|----------------------------------------------------------------------------------------|-----------------------------------------------------------------------------------------------------------|-----------------------------------------------------------------------------|-------------------------|---------------------------------------------------------------|---------------------------------------------------------------|
| Assessment | Current UV<br>Valuation | Deposited<br>Plan, Plan,<br>Strata,<br>Diagram | Area<br>(Ha) | Certificate<br>of Title | Lot | Street Address                            | Land Use<br>Declaration<br>Form<br>Returned<br>(Y/N) | If Land Use Declaration Form Returned – land declared as used for Rural Purposes (Y/N) | Do the agricultural activities carried out on the land, represent the predominant use of the land?  (Y/N) | Do you<br>earn a<br>livelihood<br>from<br>these<br>activities<br>?<br>(Y/N) | Improvements            | Investigation<br>& Findings                                   | Officer<br>Recommendation                                     |
| A271100    | 495000                  | 14489                                          | 2.0029       | 1665/601                | 50  | 119 MASTERS ROAD<br>DARLING DOWNS WA 6122 | Yes                                                  | No                                                                                     | N/A                                                                                                       | N/A                                                                         | Dwelling, Shed, Stables | Desktop<br>review showed<br>no significant<br>rural activity. | Change from Unimproved Value (UV) to Gross Rental Value (GRV) |
| A270900    | 500000                  | 14489                                          | 2.0000       | 1665/602                | 51  | 137 MASTERS ROAD<br>DARLING DOWNS WA 6122 | Yes                                                  | No                                                                                     | No                                                                                                        | No                                                                          | Dwelling, Stables       | Desktop<br>review showed<br>no significant<br>rural activity. | Change from Unimproved Value (UV) to Gross Rental Value (GRV) |