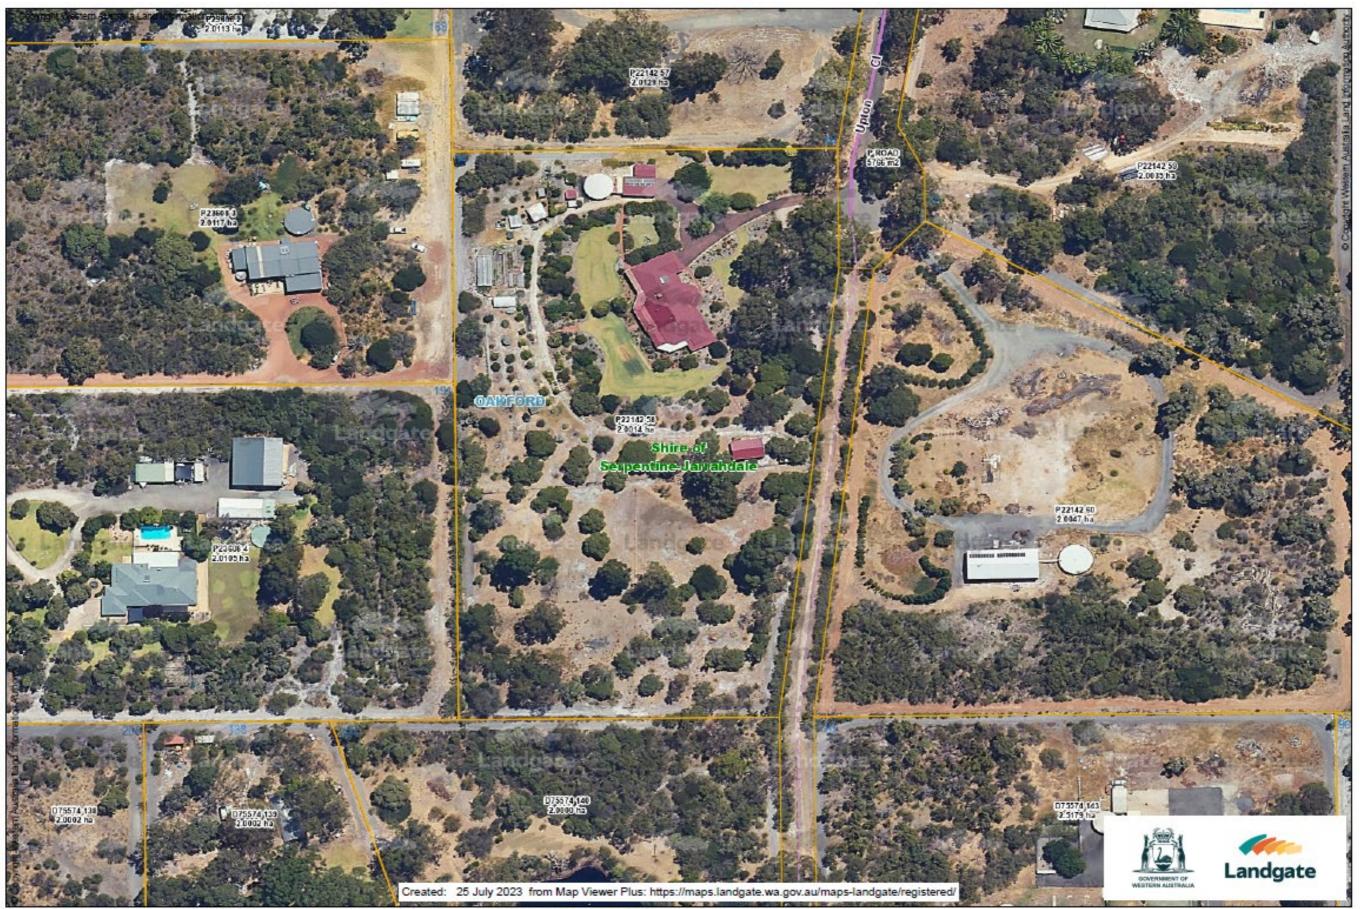

| Improvements                | & Findings                                                    | Recommendation                                                |
| A295507    | 560000     | 22142                    | 2.0014 | 2111/92     | 58  | 34 UPTON CLOSE OAKFORD<br>WA 6121 | Yes                             | No                                                                      | N/A                                                                        | N/A                                                           | Dwelling, Sheds,<br>Stables | Desktop<br>review showed<br>no significant<br>rural activity. | Change from Unimproved Value (UV) to Gross Rental Value (GRV) |

Lot 58 on Plan 22142 is a small town lot sized 20014m² and is zoned Special Rural.





© Copyright, Western Australia Land Information Authority. No part of this document or any content appearing on it may be reproduced or published without the prior written permission of Landgate.

Disclaimer. The accuracy and completeness of the information on this document is not guaranteed and is supplied by Landgate 'as is' with no representation or warranty as to its reliability, accuracy, completeness, or fitness for purpose. Please refer to original documentation for all legal purposes.

# Plan 22300 - Assessments A251702 & A251708

| OAKFORD    |                         |                                                |              |                         |     |                                          |                                                      | If Land Use<br>Dec