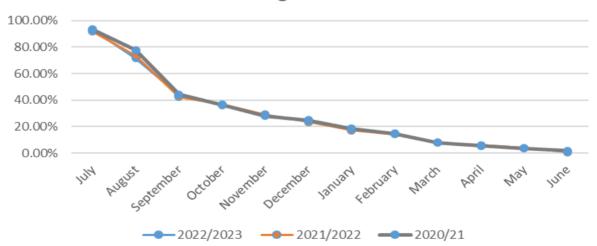

|
| PREPAYMENT OF RATES                                  | -704,555.76   |
| Total                                                | 16,122,423    |
| Less Deferred Rates                                  | -203,984.22   |
| BALANCE OF COLLECTIBLE RATES AS AT 30 SEPTEMBER 2022 | 15,918,438    |

| TOTAL GRV VALUATIONS = \$162,980,232                             | TOTAL UV VALUATIONS = \$1,904,862,039 |
|------------------------------------------------------------------|---------------------------------------|
| TOTAL % OF COLLECTIBLE OUTSTANDING RATES AS AT 30 SEPTEMBER 2021 | 42.32%                                |
| TOTAL % OF COLLECTIBLE OUTSTANDING RATES AS AT 30 SEPTEMBER 2022 | 43.66%                                |

## Outstanding Rates Revenue



# % Outstanding Collectible Rates



# Shire of Serpentine Jarrahdale Sundry Debtors Report as at 31 August 2022

### SUMMARY OF OUTSTANDING DEBTOR DAYS

| Current   | \$ | 212,372 |
|-----------|----|---------|
| 30 DAYS   | \$ | 10,694  |
| 60 DAYS   | \$ | 26,353  |
| 90 DAYS + | \$ | 47,508  |
| TOTAL     | ١  | 296 926 |



### SCHEDULE OF OUTSTANDING DEBTORS OVER 90 DAYS EXCEEDING \$1,000

| DEBTOR<br>NUMBER | AMOUNT   | FOR                                                   | DETAILS                                            |  |  |
|------------------|----------|-------------------------------------------------------|----------------------------------------------------|--|--|
| 10077            | \$ 1,210 | Removal and disposal of illegally dumped waste        | Sent to Debt Collection Agency - June 2022         |