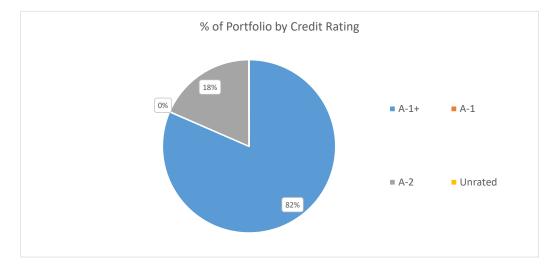

# **Table of Contents**

| Financial Highlights                                   | 3  |
|--------------------------------------------------------|----|
| Statement of Financial Activity by Nature/Type         | 4  |
| Statement of Financial Activity by Reporting Program   | 5  |
| Statement of Net Current Assets                        | 6  |
| Statement of Comprehensive Income by Nature & Type     | 7  |
| Statement of Comprehensive Income by Reporting Program | 8  |
| Statement of Financial Position                        | 9  |
| Capital Expenditure Report                             | 10 |
| Cash Backed Reserves Report                            | 15 |
| Outstanding Rates Report                               | 17 |
| Sundry Debtors Report                                  | 18 |
| Schedule of Investments                                | 19 |