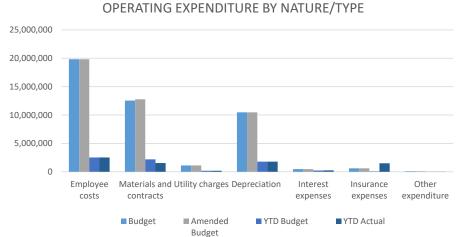

----------------------------|----|
| Statement of Financial Activity by Nature/Type         | 4  |
| Statement of Financial Activity by Reporting Program   | 5  |
| Statement of Net Current Assets                        | 6  |
| Statement of Comprehensive Income by Nature & Type     | 7  |
| Statement of Comprehensive Income by Reporting Program | 8  |
| Statement of Financial Position                        | 9  |
| Capital Expenditure Report                             | 10 |
| Cash Backed Reserves Report                            | 15 |
| Outstanding Rates Report                               | 17 |
| Sundry Debtors Report                                  | 18 |
| Schedule of Investments                                | 19 |



# Financial Highlights 1 August 2022 to 31 August 2022











### Shire of Serpentine Jarrahdale Statement of Financial Activity by Nature/Type For the Period 1 July 2022 to 31 August 2022

|