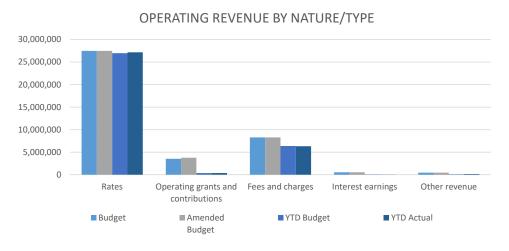

------------------------------|----|
| Statement of Financial Activity by Nature/Type         | 4  |
| Statement of Financial Activity by Reporting Program   | 5  |
| Statement of Net Current Assets                        | 6  |
| Statement of Comprehensive Income by Nature & Type     | 7  |
| Statement of Comprehensive Income by Reporting Program | 8  |
| Statement of Financial Position                        | 9  |
| Capital Expenditure Report                             | 10 |
| Cash Backed Reserves Report                            | 15 |
| Outstanding Rates Report                               | 17 |
| Sundry Debtors Report                                  | 18 |
| Schedule of Investments                                | 19 |



# Financial Highlights 1 August 2022 to 31 August 2022











### Shire of Serpentine Jarrahdale Statement of Financial Activity by Nature/Type For the Period 1 July 2022 to 31 August 2022

|