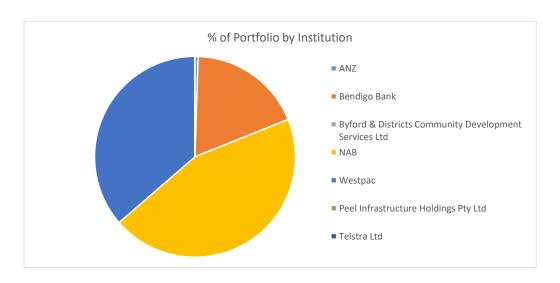

# **Table of Contents**

| Financial Highlights                                   | 3  |
|--------------------------------------------------------|----|
| Statement of Financial Activity by Nature/Type         | 4  |
| Statement of Financial Activity by Reporting Program   | 5  |
| Statement of Net Current Assets                        | 6  |
| Statement of Comprehensive Income by Nature & Type     | 7  |
| Statement of Comprehensive Income by Reporting Program | 8  |
| Statement of Financial Position                        | 9  |
| Capital Expenditure Report                             | 10 |
| Cash Backed Reserves Report                            | 15 |
| Outstanding Rates Report                               | 17 |
| Sundry Debtors Report                                  | 18 |
| Schedule of Investments                                | 19 |