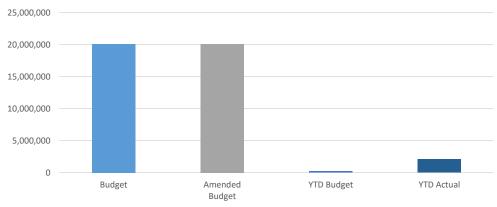

------------------------|----|
| Statement of Financial Activity by Nature/Type         | 4  |
| Statement of Financial Activity by Reporting Program   | 5  |
| Statement of Net Current Assets                        | 6  |
| Statement of Comprehensive Income by Nature & Type     | 7  |
| Statement of Comprehensive Income by Reporting Program | 8  |
| Statement of Financial Position                        | 9  |
| Capital Expenditure Report                             | 10 |
| Cash Backed Reserves Report                            | 15 |
| Outstanding Rates Report                               | 17 |
| Sundry Debtors Report                                  | 18 |
| Schedule of Investments                                | 19 |



# Financial Highlights 1 August 2022 to 31 August 2022











### Shire of Serpentine Jarrahdale Statement of Financial Activity by Nature/Type For the Period 1 July 2022 to 31 August 2022

|