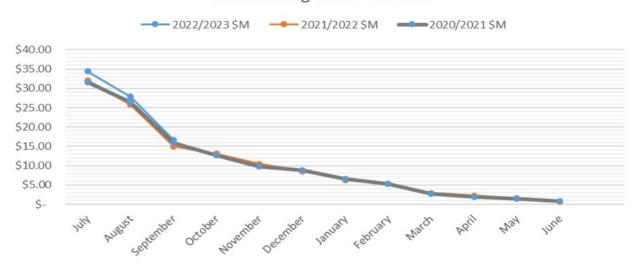

| 1,300,433.49  |
| PREPAYMENT OF RATES                                  | -704,555.76   |
| Total                                                | 16,122,423    |
| Less Deferred Rates                                  | -203,984.22   |
| BALANCE OF COLLECTIBLE RATES AS AT 30 SEPTEMBER 2022 | 15,918,438    |

| TOTAL GRV VALUATIONS = \$162,980,232                             | TOTAL UV VALUATIONS = \$1,904,862,039 |
|------------------------------------------------------------------|---------------------------------------|
| TOTAL % OF COLLECTIBLE OUTSTANDING RATES AS AT 30 SEPTEMBER 2021 | 42.32%                                |
| TOTAL % OF COLLECTIBLE OUTSTANDING RATES AS AT 30 SEPTEMBER 2022 | 43.66%                                |

## Outstanding Rates Revenue



# % Outstanding Collectible Rates



# Shire of Serpentine Jarrahdale Sundry Debtors Report as at 31 August 2022

### SUMMARY OF OUTSTANDING DEBTOR DAYS

| Current   | \$ | 212,372 |
|-----------|----|---------|
| 30 DAYS   | \$ | 10,694  |
| 60 DAYS   | \$ | 26,353  |
| 90 DAYS + | \$ | 47,508  |
| TOTAL     | ١  | 296 926 |



### SCHEDULE OF OUTSTANDING DEBTORS OVER 90 DAYS EXCEEDING \$1,000

| DEBTOR<br>NUMBER | AMOUNT   | FOR                                                   | DETAILS                                            |  |  |
|------------------|----------|-------------------------------------------------------|----------------------------------------------------|--|--|
| 10077            | \$ 1,210 | Removal and disposal of illegally dumped waste        | Sent to Debt Coll