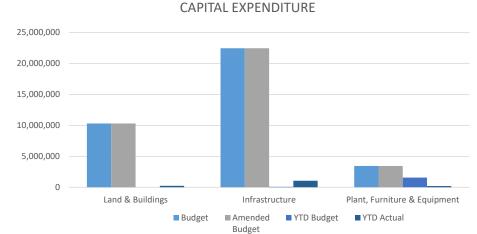

----------------------|----|
| Statement of Financial Activity by Nature/Type         | 4  |
| Statement of Financial Activity by Reporting Program   | 5  |
| Statement of Net Current Assets                        | 6  |
| Statement of Comprehensive Income by Nature & Type     | 7  |
| Statement of Comprehensive Income by Reporting Program | 8  |
| Statement of Financial Position                        | 9  |
| Capital Expenditure Report                             | 10 |
| Cash Backed Reserves Report                            | 15 |
| Outstanding Rates Report                               | 17 |
| Sundry Debtors Report                                  | 18 |
| Schedule of Investments                                | 19 |



# Financial Highlights 1 August 2022 to 31 August 2022











### Shire of Serpentine Jarrahdale Statement of Financial Activity by Nature/Type For the Period 1 July 2022 to 31 August 2022

|