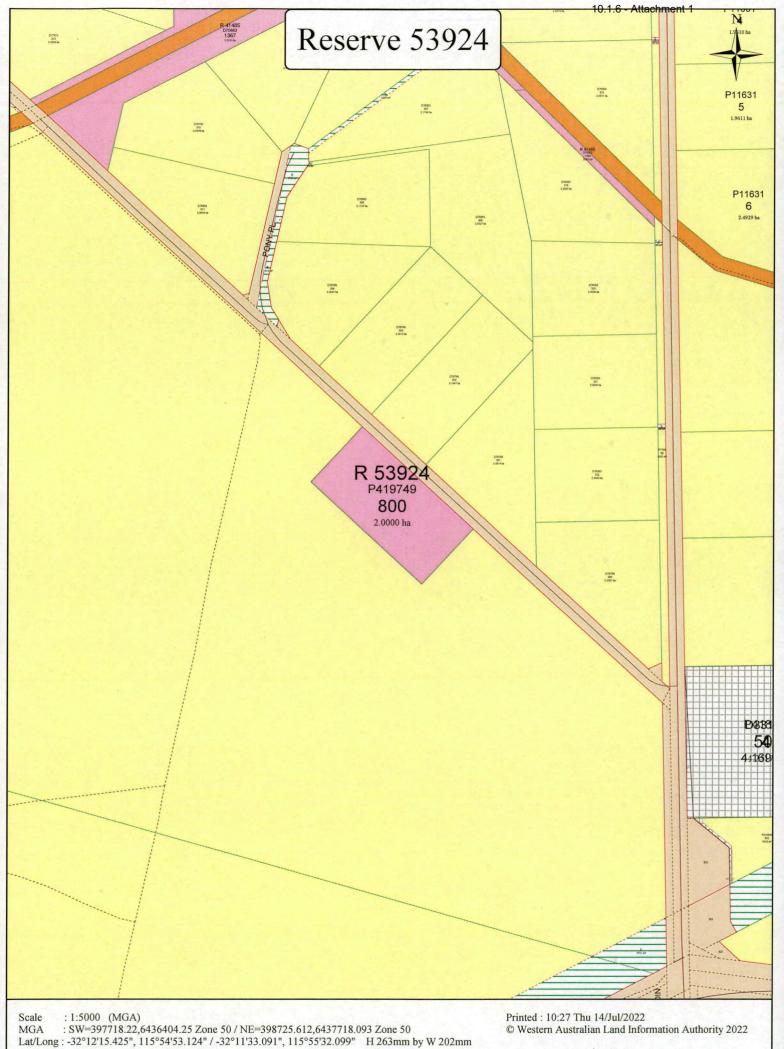

### Lot 800 on DP 419749, Pony Place, Oakford

I refer to previous correspondence and advise for your information that Lot 800 on Deposited Plan 419749 has been set apart as Reserve 53924 for the purpose of "Emergency Management" with a Management Order issued in favour of the Shire of Serpentine-Jarrahdale.

#### LAND DESCRIPTION:

LOT 800 ON DEPOSITED PLAN 419749

SKETCH OF LAND:

DP419749

PREVIOUS TITLE:

4015-618

PROPERTY STREET ADDRESS:

NO STREET ADDRESS INFORMATION AVAILABLE.

LOCAL GOVERNMENT AUTHORITY:

SHIRE OF SERPENTINE-JARRAHDALE

### Reserve Details Report -53924

| Reserve            | 53924                                           | Legal Area (ha)                                      | 2                                              |
|--------------------|-------------------------------------------------|------------------------------------------------------|------------------------------------------------|
| Name               | N/A                                             | Status                                               | CURRENT                                        |
| Туре               | N/A                                             | Current Purpose                                      | EMERGENCY MANAGEMENT                           |
| File Number        | N/A                                             |                                                      |                                                |
| Notes              |                                                 | VER TO LEASE FOR ANY TER<br>SENT OF THE MINISTER FOR | RM NOT EXCEEDING 21 YEARS, SUBJECT TO<br>LANDS |
| Additional Reserve | RESERVE COMPRISES LOT 800 ON DP419749 (P172071) |                                                      |                                                |

#### **Local Government Authority**

SHIRE OF SERPENTINE-JARRAHDALE

| CLT<br>Number | Parcel Identifier                      | Street Address, Suburb                     | File Number         | PIN      | Area<br>(m²) |
|---------------|----------------------------------------|--------------------------------------------|---------------------|----------|--------------|
| LR3174/814    | Lot 800 On<br>Deposited Plan<br>419749 | No Street Address Information<br>Available | 00258-2021-<br>01RO | 12523628 | 20000        |

date: Jul 14, 2022, 10:21:57 AM

Lat/Long: -32°12'15.425", 115°54'53.124" / -32°11'33.091", 115°55'32.099" H 263mm by W 202mm

This product is for information purposes only and is not guaranteed. The information may be out of date and should not be relied upon without further verification.