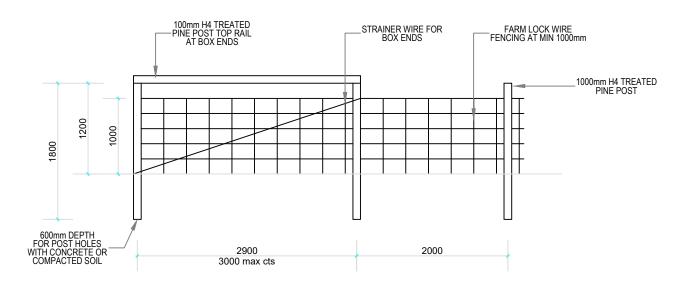

## TYPICAL FENCE DETAIL SCALE: 1:50

| CLIENT: D & J LAMONT |        |                                                      | STAGE:                                            | WORKING DRAWINGS                                               | DATE:                 | 06/02/2023                  | SHEET No.      |
|----------------------|--------|------------------------------------------------------|---------------------------------------------------|----------------------------------------------------------------|-----------------------|-----------------------------|----------------|
| REV.                 | DATE   | DESCRIPTION                                          | DWG:                                              | SECTIONS AND DETAILS                                           | SCALE:                | NOTED                       |                |
|                      |        |                                                      | ADDRESS:                                          | Lot 822 (#9) Kingsbury Drive<br>Jarrahdale, 6124               |                       |                             | <b>2</b> OF 2  |
|                      | ALL DF | RAWING, PLANS AND DESIGNS ARE SUBJECT TO COPYRIGHT A | ND ANY ATTEMPT OR ACTUAL INFRINGEMENT BY USING, F | REPRODUCING OR COPY THE SAME WHOLLY OR IN PART WITHOUT WRITTEN | PERMISSION FROM THE D | ESIGNER WILL RESULT IN LEGA | L PROCEEDINGS. |