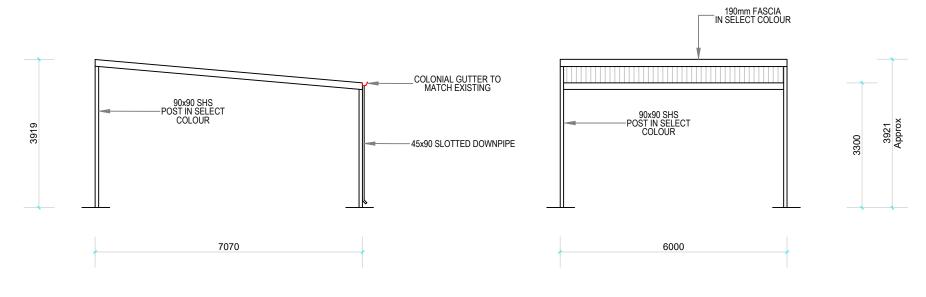

## CARPORT PLAN

SCALE: 1:100

E1 - FRONT ELEVATION SCALE: 1:100

E2 - LEFT ELEVATION
SCALE: 1:100