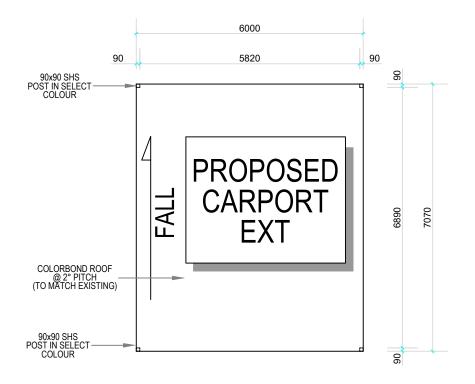

## CARPORT PLAN

SCALE: 1:100

E1 - FRONT ELEVATION SCALE: 1:100

E2 - LEFT ELEVATION
SCALE: 1:100