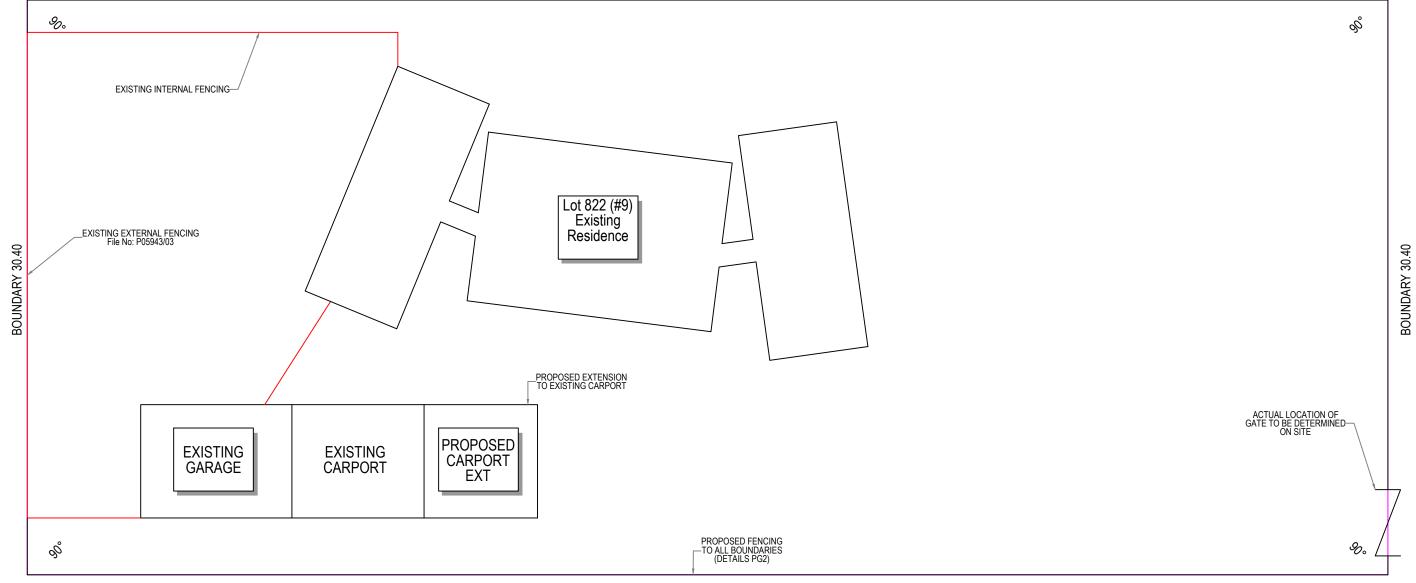

## BOUNDARY 72.00

BOUNDARY 72.00

| CLIENT:                                                                                                                                                                                                                                | D &   | JLAMONT      | STAGE:   | Working Drawings                                 | DATE: | 06/02/2022 | SHEET No. | $\neg \neg$ |  |  |
|----------------------------------------------------------------------------------------------------------------------------------------------------------------------------------------------------------------------------------------|-------|--------------|----------|--------------------------------------------------|-------|------------|-----------|-------------|--|--|
| REV:                                                                                                                                                                                                                                   | DATE: | DESCRIPTION: | DWG:     | Site Plan                                        | SCALE | 1:200      | _         |             |  |  |
|                                                                                                                                                                                                                                        |       |              | ADDRESS: | Lot 822 (#9) Kingsbury Drive<br>Jarrahdale, 6124 |       |            | 1         | OF 2        |  |  |
| ALL DRAWING, PLANS AND DESIGNS ARE SUBJECT TO COPYRIGHT AND ANY ATTEMPT OR ACTUAL INFRINGEMENT BY USING, REPRODUCING OR COPY THE SAME WHOLLY OR IN PART WITHOUT WRITTEN PERMISSION FROM THE DESIGNER WILL RESULT IN LEGAL PROCEEDINGS. |       |              |          |                                                  |       |            |           |             |  |  |
| Ordinary Council Meeting - 17 July 2023                                                                                                                                                                                                |       |              |          |                                                  |       |            |           |             |  |  |