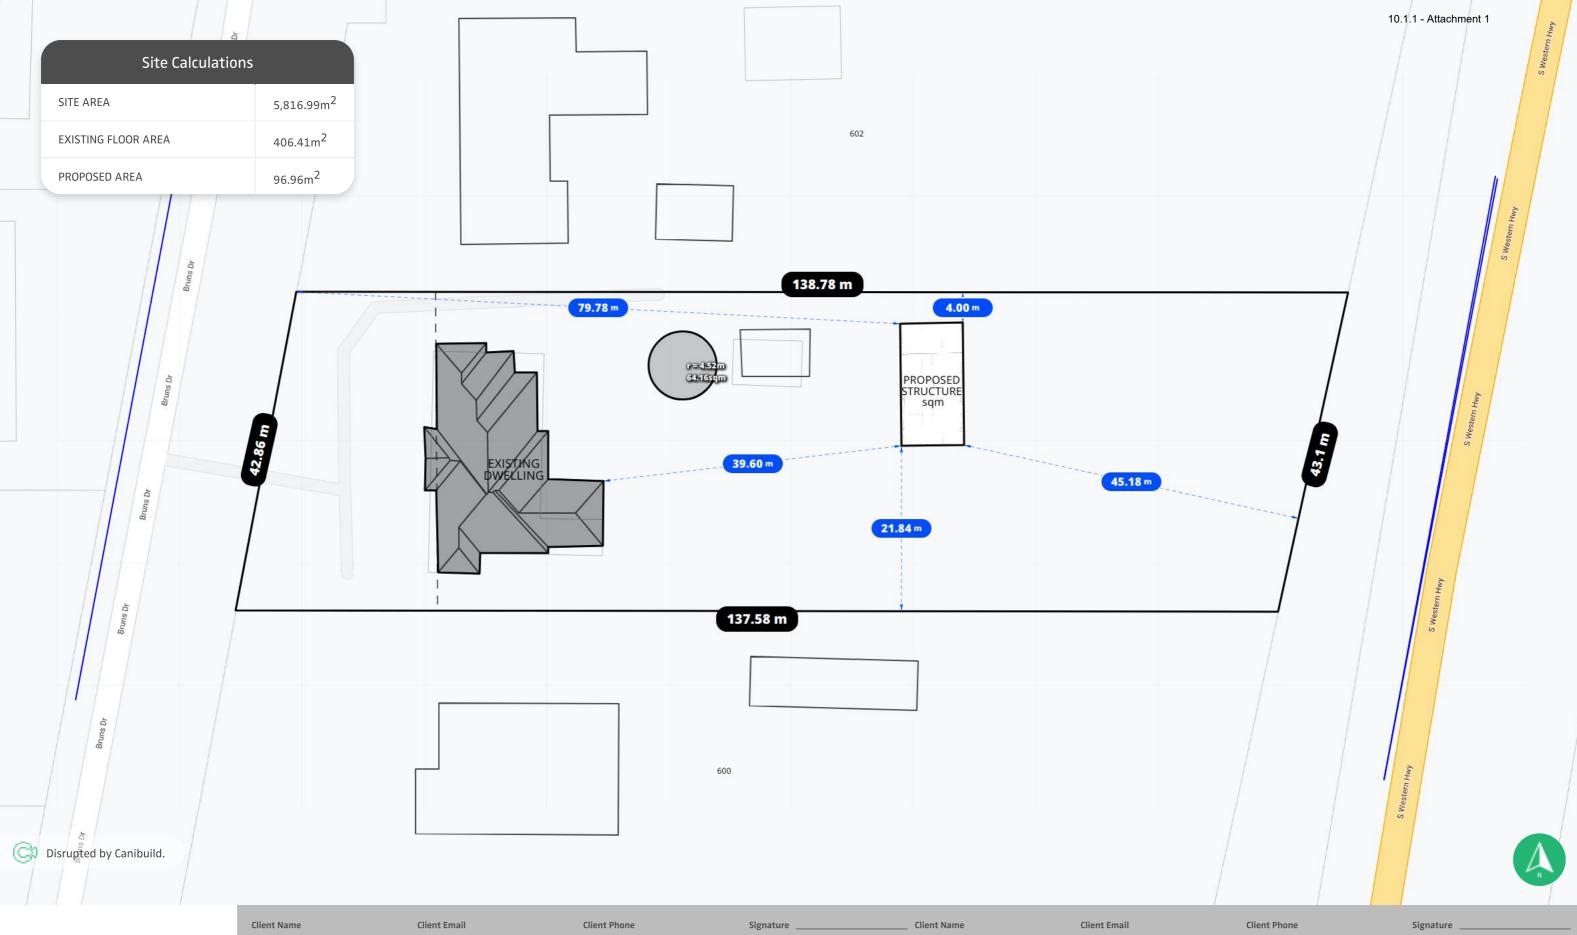

| Copyright Statement  This plan always remains the copyright of designer & shall not be used other than for the project work intended without written authority. No part may be produced by any other exclusive right be exercised without permission legal enforcement will be taken on copyright infringement. | Generated by Simon Busby simon@spinifexsheds.com.au                                   | Phone +61433841388 | Sheet Name<br>Site Plan       | Sheet no. | Lic no.               | Job no.           |
|-----------------------------------------------------------------------------------------------------------------------------------------------------------------------------------------------------------------------------------------------------------------------------------------------------------------|---------------------------------------------------------------------------------------|--------------------|-------------------------------|-----------|-----------------------|-------------------|
| <b>Disclaimer</b> This is not an official document, and may not comply with current laws or industry standards. You should make your own enquiries and seek independent advice from relevant industry professionals before acting or relying on the contents of this document.                                  | Property Details  142 Bruns Dr, Darling Downs, WA 6122, Australia Lot/DP: P041232 601 |                    | Design<br>Graham Gilchrist    |           |                       | Scale<br>1:500@A3 |
| ALL DIMENSIONS ARE IN METRES. DO NOT SCALE FROM PLANS.                                                                                                                                                                                                                                                          |                                                                                       |                    | 1 st version date: 06/02/2023 |           | Current version date: | Version #         |