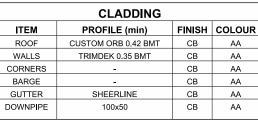

0.35bmt=0.40tct; 0.42bmt=0.47tct; 0.48bmt=0.53tct

|               | Α   | CCESS   | SORY SCHEDULE & LEGEND                                                           |  |  |
|---------------|-----|---------|----------------------------------------------------------------------------------|--|--|
|               | QTY | MARK    | DESCRIPTION                                                                      |  |  |
|               | 2   | RD1     | B&D, Firmadoor, R.D, Indust. "R2F",W/Lock , 3525 high x 3350 wide Clr. Open. C/B |  |  |
| 2             | 1   | L650-13 | Larnec Door & Frame Kit, 650/37, Std. 2040 x 820 C/<br>Bond                      |  |  |
| age           | 2   | KWN1    | AMI - Reg A & B, 790x1505 CLR + FG Fly Screen,<br>Window Kit (BDSP)              |  |  |
| Cont. on page |     |         |                                                                                  |  |  |
| ont.          |     |         |                                                                                  |  |  |
| ပိ            |     |         |                                                                                  |  |  |
|               |     |         |                                                                                  |  |  |
|               |     |         |                                                                                  |  |  |
|               |     |         |                                                                                  |  |  |
|               |     |         |                                                                                  |  |  |
|               |     |         |                                                                                  |  |  |