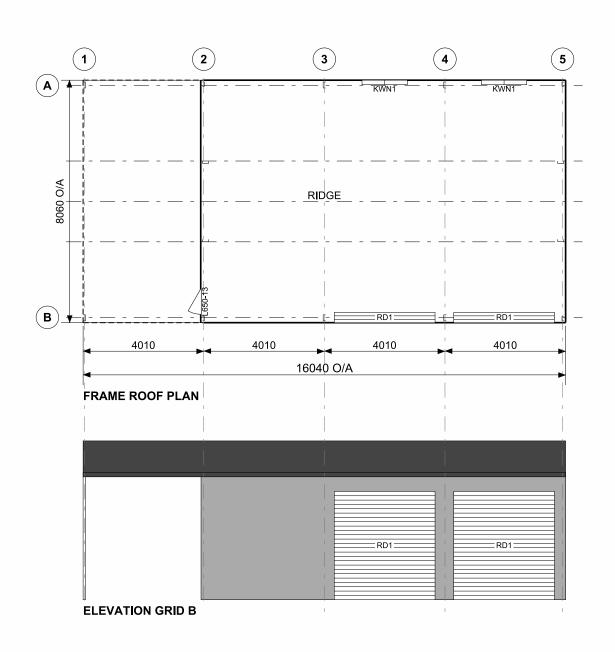

## **Graham Gillchrist**

SITE

142 Bruns Drive DARLING DOWNS WA 6122

BUILDING

SUNDOWN DELUXE 8060 SPAN x 4200 EAVE x 16040 LONG

TITLE

## **GENERAL ARRANGEMENT**

| SCALE          | DRAW |
|----------------|------|
| A4 SHEET 1:125 | KFL  |

DRAWING NUMBER **KELM2-6169** 

REV PAGE 1/3

Ordinary Council Meeting - 17 April 2023

Cont. on page 3