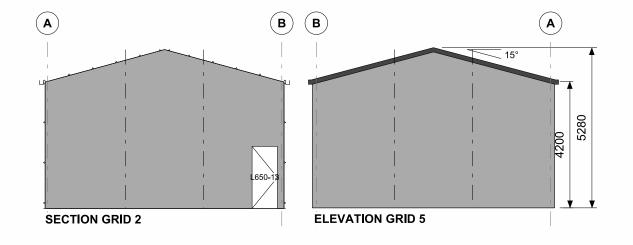

## **Graham Gillchrist**

SITE

142 Bruns Drive DARLING DOWNS WA 6122

BUILDING

SUNDOWN DELUXE 8060 SPAN x 4200 EAVE x 16040 LONG

TITLE

Copyright 2023 Lysaght Building Solutions Pty Ltd trading as RANBUILD

Cont. on page 1

SCALE A4 SHEET 1:125 A

DRAWING NUMBER PAGE

2/3