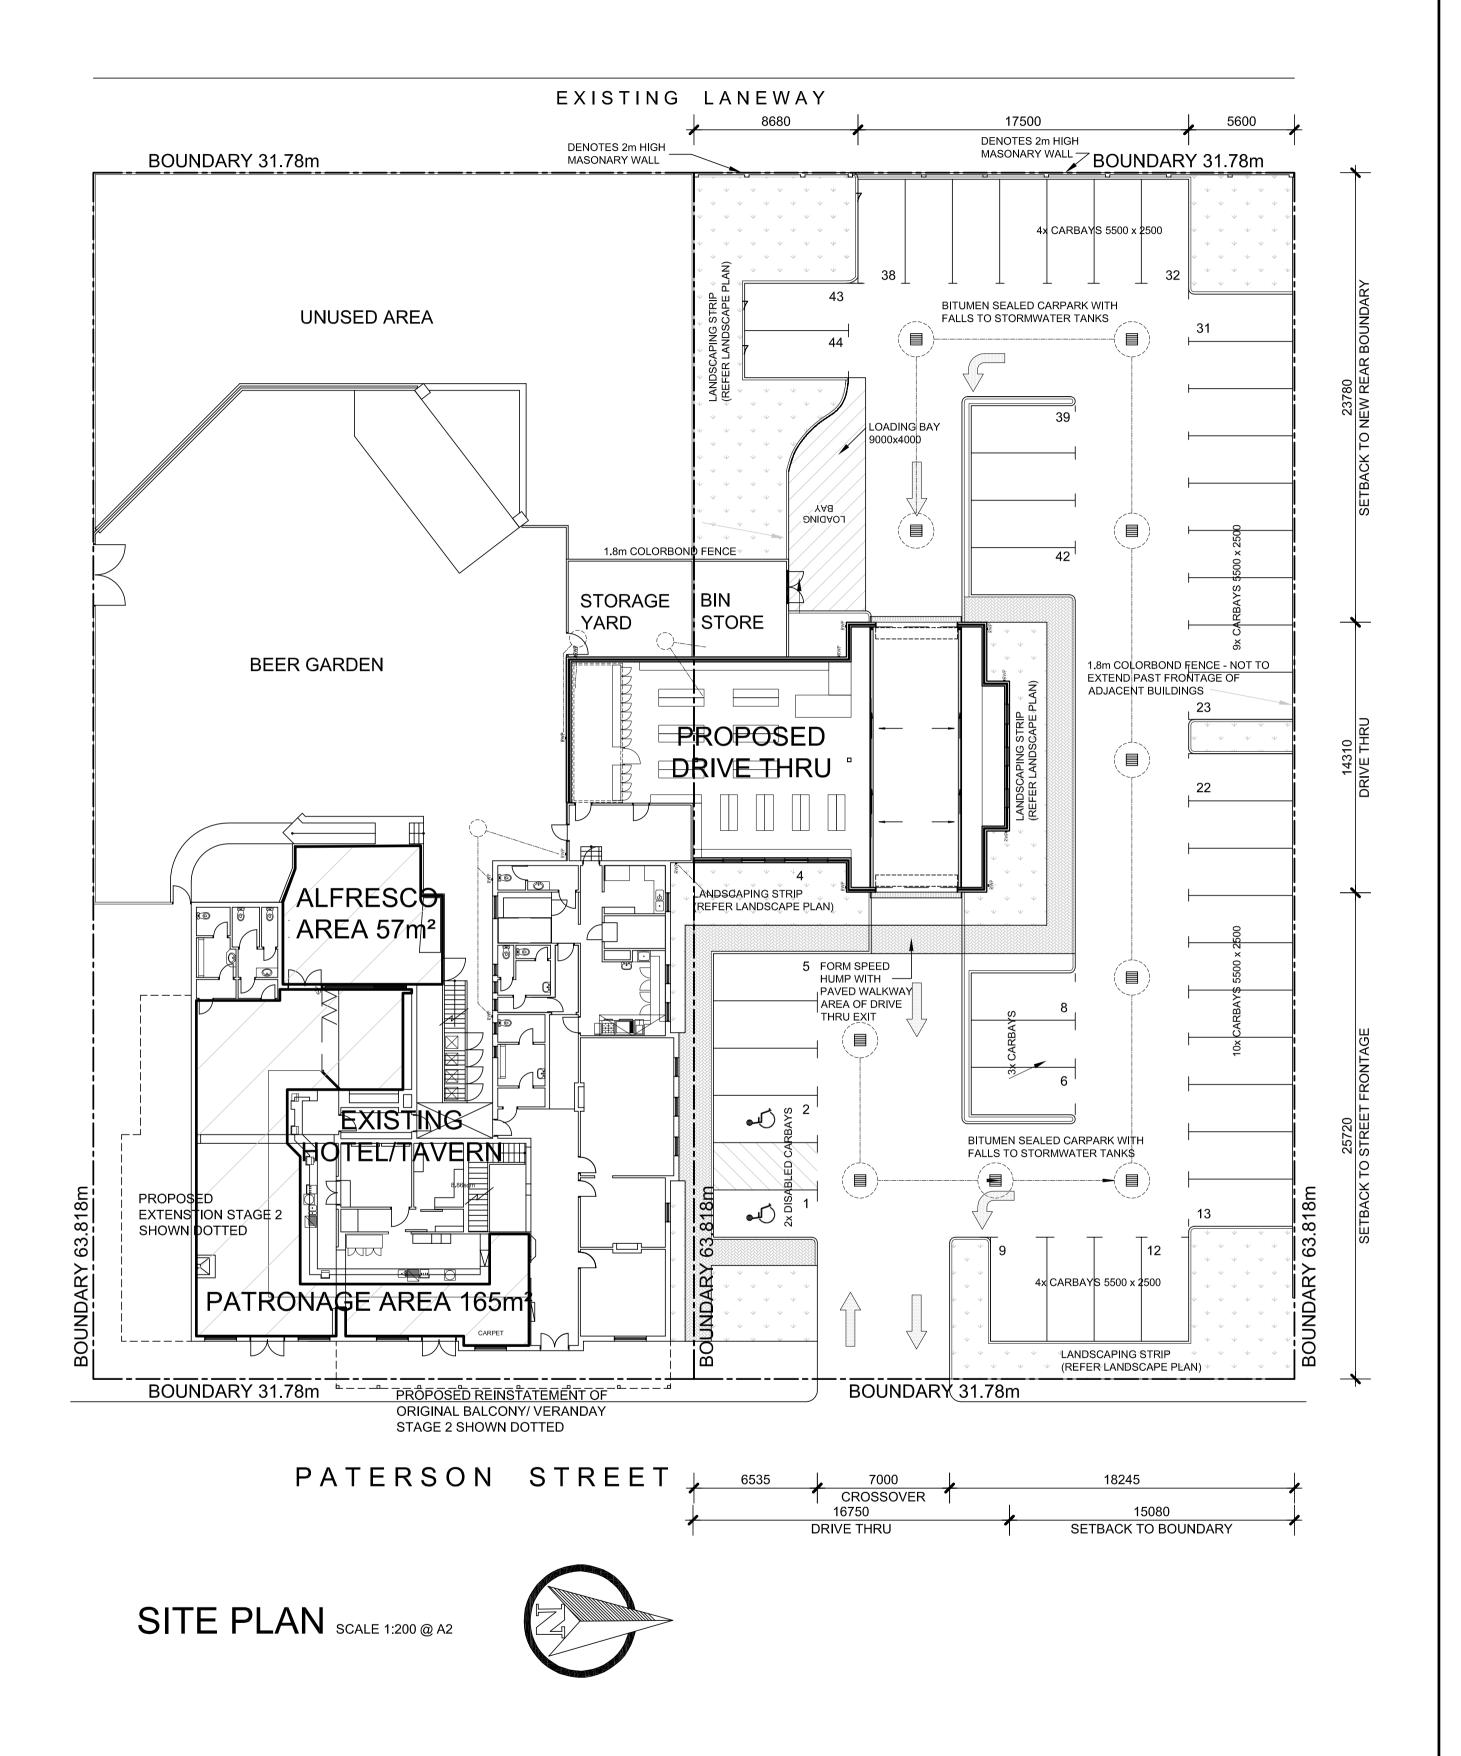

| 3       | PROPOSED STORMWATER             | SFH | 25-9-20 |
|---------|---------------------------------|-----|---------|
| 2       | PROPOSED STORMWATER             | SFH | 10-8-20 |
| 1       | GENERAL REVISIONS               | SFH | 1-6-20  |
| 0       | ISSUED FOR CLIENT APPROVAL / DA | SFH | 29-5-20 |
| REV No. | DETAILS                         | BY  | DATE    |
|         |                                 |     |         |

|                                            |              |                  | HARVEY                                                                                                    | MUNDIJONG HOTEL/TAVERN |                                    |                                                     |               |  |  |
|--------------------------------------------|--------------|------------------|-----------------------------------------------------------------------------------------------------------|------------------------|------------------------------------|-----------------------------------------------------|---------------|--|--|
| O STORMWATER                               | SFH          | 25-9-20          | CONSTRUCTION WA                                                                                           | SHEET                  | SITE PLAN                          |                                                     |               |  |  |
| O STORMWATER                               | SFH          | 10-8-20          | -MAKING BUILDING WORK BETTER-                                                                             | ADDRESS                | LOT 5 & 6 PATERONS ST MUNDIJONG WA |                                                     |               |  |  |
| REVISIONS                                  | SFH          | 1-6-20           | PO BOX 160 KINGSWAY WA 6065                                                                               |                        |                                    |                                                     |               |  |  |
| R CLIENT APPROVAL / DA                     | SFH          | 29-5-20          | PH: 0408 469 737                                                                                          |                        |                                    |                                                     | REVISION      |  |  |
|                                            | BY           | DATE             | EMAIL: sean.harvey@harveyconstruction.com.au                                                              | DATE                   | MAY 2020                           | DRG No. A01                                         |               |  |  |
|                                            |              |                  | S SHOP DRAWINGS THIS DRAWING IS CONFIDENTIAL AND REMAINS THE PROPERTY OF HARVEY CONSTRUCTION. IT MUST NOT | SCALE                  | as shown<br>Ordinary Counc         | SHEET No.<br>1 OF 1<br>Sil Meeting - 16 November 20 | 3.1           |  |  |
| CONTRACTOR SHALL VERIFY ALL DIMENSIONS PRI | OR TO COMMEN | CING ANY WORK OF | SHOP DRAWINGS THIS DRAWING IS CONFIDENTIAL AND REMAINS THE PROPERTY OF HARVEY CONSTRUCTION. IT MUST NOT   | BE DISCLOSED TO A      | THIRD PARTY, REPRODUCED, COPIED    | OR LENT WITHOUT THE WRITTEN CONSENT OF TH           | IE PROPRIETOR |  |  |