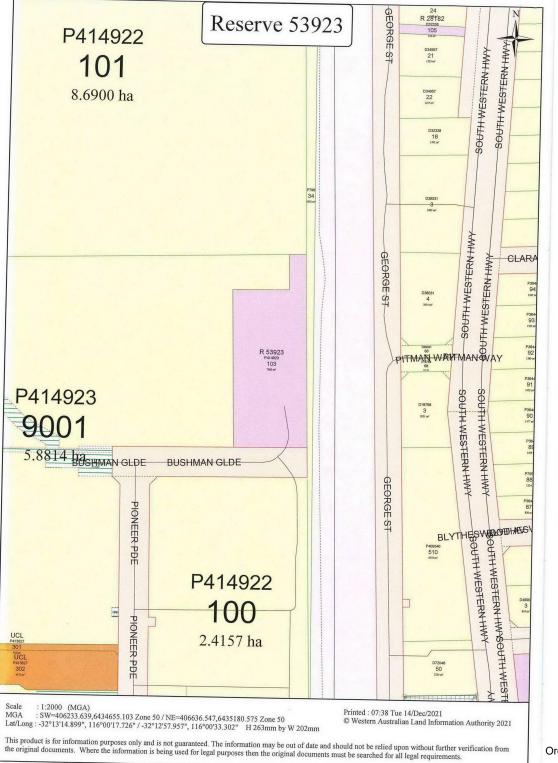

### Lot 103 on DP 414923, Bushman Glade, Byford

I refer to previous correspondence and advise for your information that Lot 103 on Deposited Plan 414923 has been set apart as Reserve 53923 for the purpose of "Public Recreation and Community Purposes" with a Management Order (formerly Vesting Order) issued in favour of the Shire of Serpentine-Jarrahdale.

SKETCH OF LAND:

DP414923

PREVIOUS TITLE:

4006-482

PROPERTY STREET ADDRESS:

3 BUSHMAN GLDE, BYFORD.

LOCAL GOVERNMENT AUTHORITY:

SHIRE OF SERPENTINE-JARRAHDALE