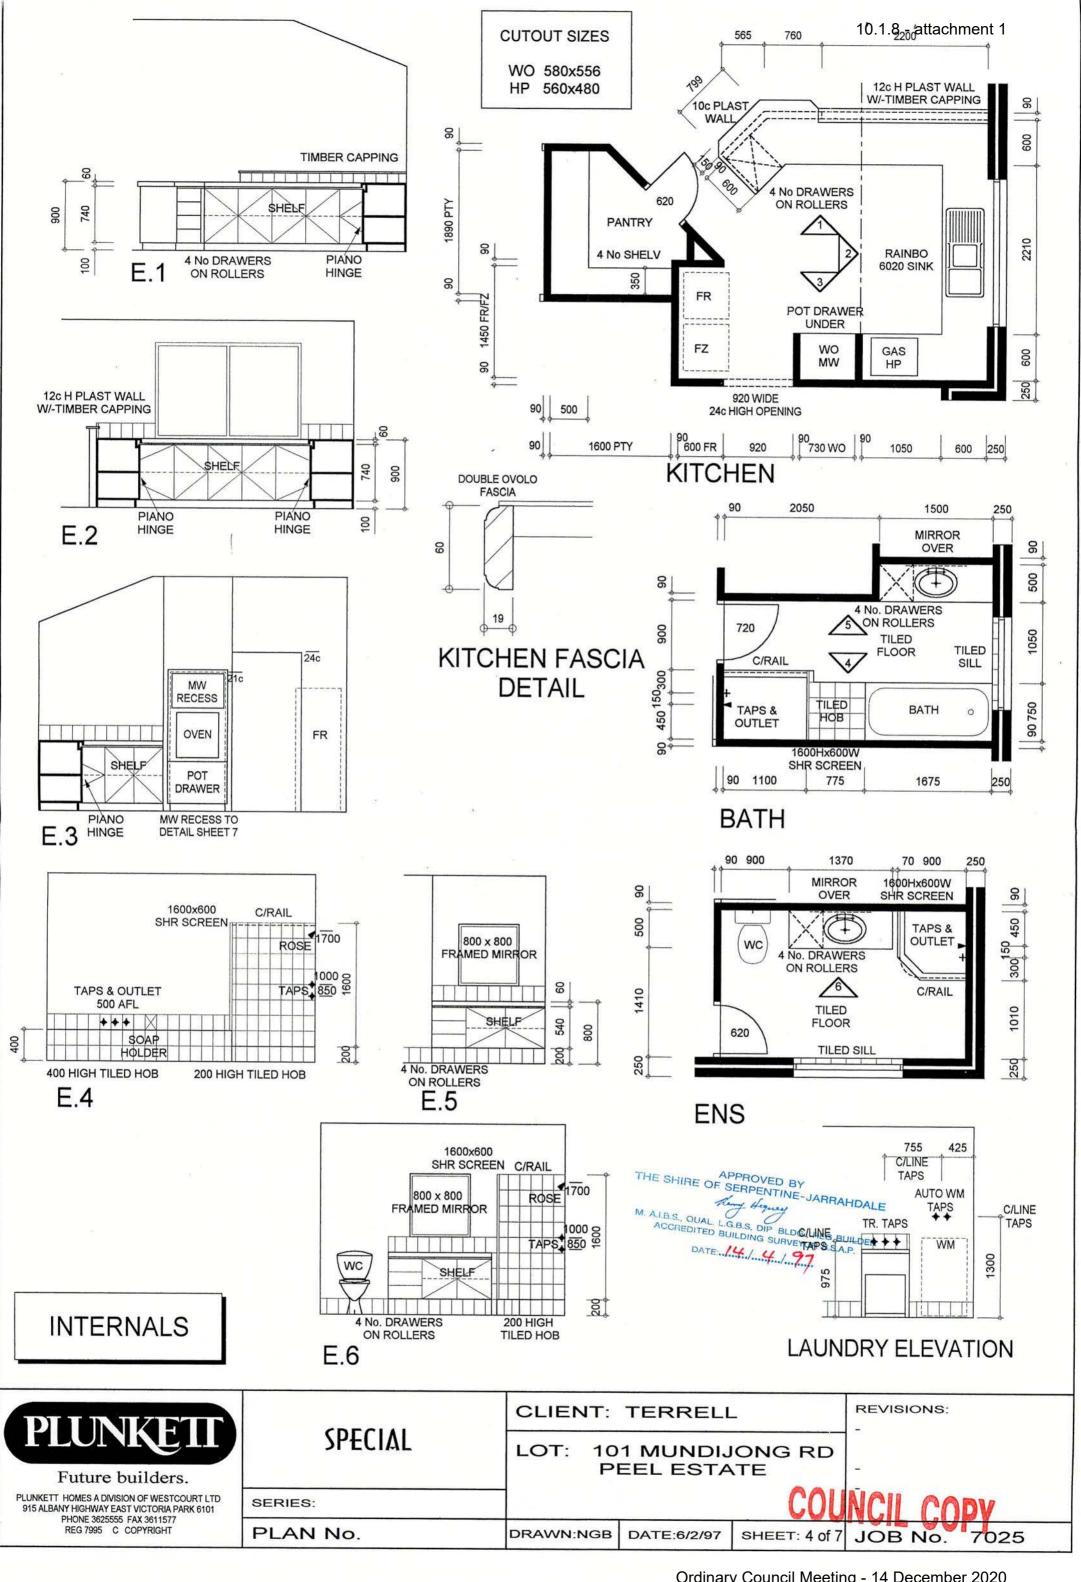

roved by the Surveyor and subject to the |                                                     |
|                                                                                                                               | e provisions of the Building By-Laws made under the |
| Local Government Act 1960, the Health Act 1911-1960 and the Amendments.                                                       |                                                     |

This Licence shall be void if the work covered by this Licence (of the Building) is not substantially commenced within one year of the date of the issue of this Licence.

The approved Plans and Specifications must be retained on the job Ordinary Council Meeting - 14 December 2020

Date 14 april 1997

Building Surveyor

ny Hegney









| Ю     | WALL LIGHT                      | 4  | _        | SINGLE GPO 200 ABOVE FL.               | 8 | gas   | GAS NEGUS POINT                    | 1 |
|-------|---------------------------------|----|----------|----------------------------------------|---|-------|------------------------------------|---|
| 0     | CEILING LIGHT                   | 19 |          | DOUBLE GPO 200 ABOVE FL.               | 0 | □cv   | CEILING VENT                       | 2 |
| c==== | FLUORESCENT LIGHT OUTLET        | 0  | ۵        | SINGLE GPO 900 ABOVE FL. (OR AS NOTED) | 5 | W     | WALL VENT                          | 1 |
|       | FLUORESCENT LIGHT WITH DIFFUSER | 0  | $\infty$ | DOUBLE GPO 900 ABOVE FL. (OR AS NOTED) | 2 | → PH  | PHONE POINT                        | 0 |
| 8     | EXHAUST FAN (F