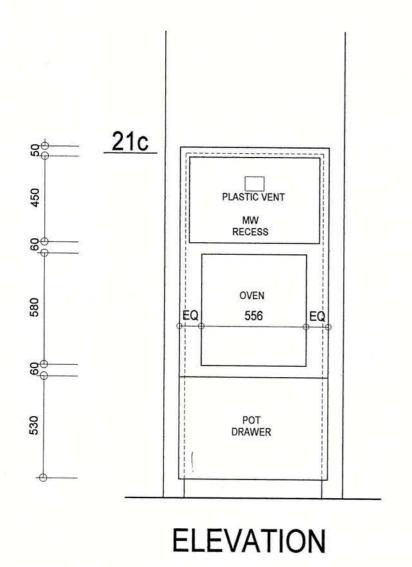

|                                         |              |           | ······· |                  |          |                                         | BUILDING SURVEYOR     |







# PLAN

M. A.I.B.S., QUAL. L.G.B.S. DIP BLDG., REG BUILDER ACCREDITED BUILDING SURVEYOR B.S.A.P.

MW RECESS
SCALE 1:20

# COUNCIL COPY



| A   | 100.0 |   | -   | 0   | 20 | No.  | -   |
|-----|-------|---|-----|-----|----|------|-----|
| - A |       | - | 946 | g 3 | w. | Sec. | H F |

Subject to compliance with the Building Regulations Planning and Health By-Laws of the SERPENTINE JARRAHDALE SHIRE COUNCIL

Slo \$500.00

Conditions of Permit
Signature of Applicant

COUNCIL COPY





# SHIRE OF SERPENTINE-JARRAHDALE

| 1 1 1 1 1 1 | Building Application No: 60 197 |
|-------------|---------------------------------|
| White all a | Lot: 101 MANDISCHE BD           |
|             | MUNDIJONG                       |
|             | Name: J. T.E.RRE44              |

# **CONDITIONS OF**