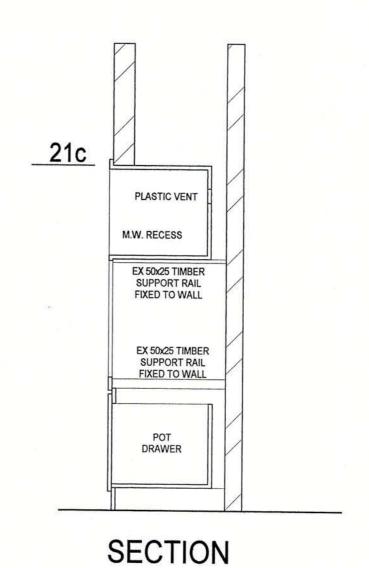

|                                         |              |           | ······· |                  |          |                                         | BUILDING SURVEYOR     |







# PLAN

M. A.I.B.S., QUAL. L.G.B.S. DIP BLDG., REG BUILDER ACCREDITED BUILDING SURVEYOR B.S.A.P.

MW RECESS
SCALE 1:20

# COUNCIL COPY



| A   | 100.0 |   | -   | 0   | 20 | No.  | -   |
|-----|-------|---|-----|-----|----|------|-----|
| - A |       | - | 946 | g 3 | w. | Sec. | H F |

Subject to compliance with the Building Regulations Planning and Health By-Laws of the SERPENTINE JARRAHDALE SHIRE COUNCIL

Slo \$500.00

Conditions of Permit
Signature of Applicant

COUNCIL COPY





# SHIRE OF SERPENTINE-JARRAHDALE

| 1 1 1 1 1 1 | Building Application No: 60 197 |
|-------------|---------------------------------|
| White all a | Lot: 101 MANDISCHE BD           |
|             | MUNDIJONG                       |
|             | Name: J. T.E.RRE44              |

# **CONDITIONS OF**