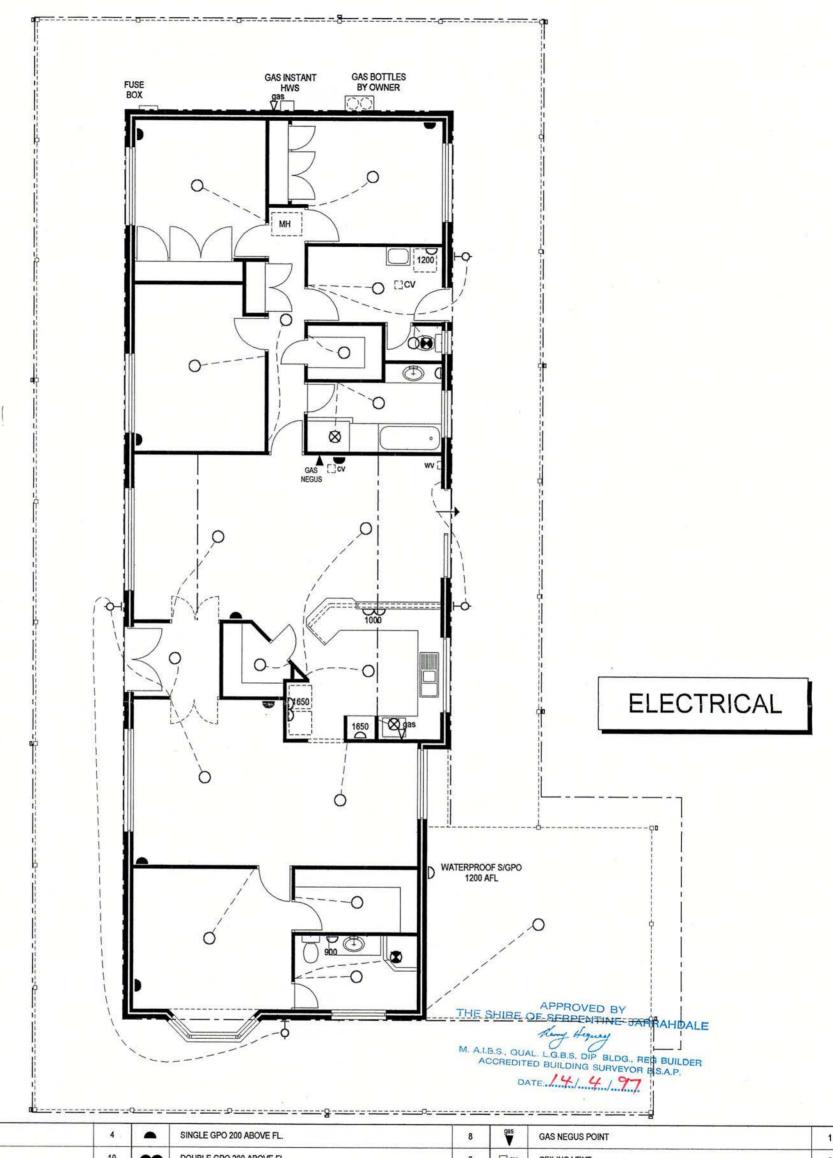

d by the Surveyor and subject to the |                                                     |
|                                                                                                                               | e provisions of the Building By-Laws made under the |
| Local Government Act 1960, the Health Act 1911-1960 and the Amendments.                                                       |                                                     |

This Licence shall be void if the work covered by this Licence (of the Building) is not substantially commenced within one year of the date of the issue of this Licence.

The approved Plans and Specifications must be retained on the job Ordinary Council Meeting - 14 December 2020

Date 14 april 1997

Building Surveyor

ny Hegney









| Ю     | WALL LIGHT                      | 4  | _        | SINGLE GPO 200 ABOVE FL.               | 8 | gas   | GAS NEGUS POINT                    | 1 |
|-------|---------------------------------|----|----------|----------------------------------------|---|-------|------------------------------------|---|
| 0     | CEILING LIGHT                   | 19 |          | DOUBLE GPO 200 ABOVE FL.               | 0 | □cv   | CEILING VENT                       | 2 |
| c==== | FLUORESCENT LIGHT OUTLET        | 0  | ۵        | SINGLE GPO 900 ABOVE FL. (OR AS NOTED) | 5 | W     | WALL VENT                          | 1 |
|       | FLUORESCENT LIGHT WITH DIFFUSER | 0  | $\infty$ | DOUBLE GPO 900 ABOVE FL. (OR AS NOTED) | 2 | → PH  | PHONE POINT                        | 0 |
| 8     | EXHAUST FAN (FLUME