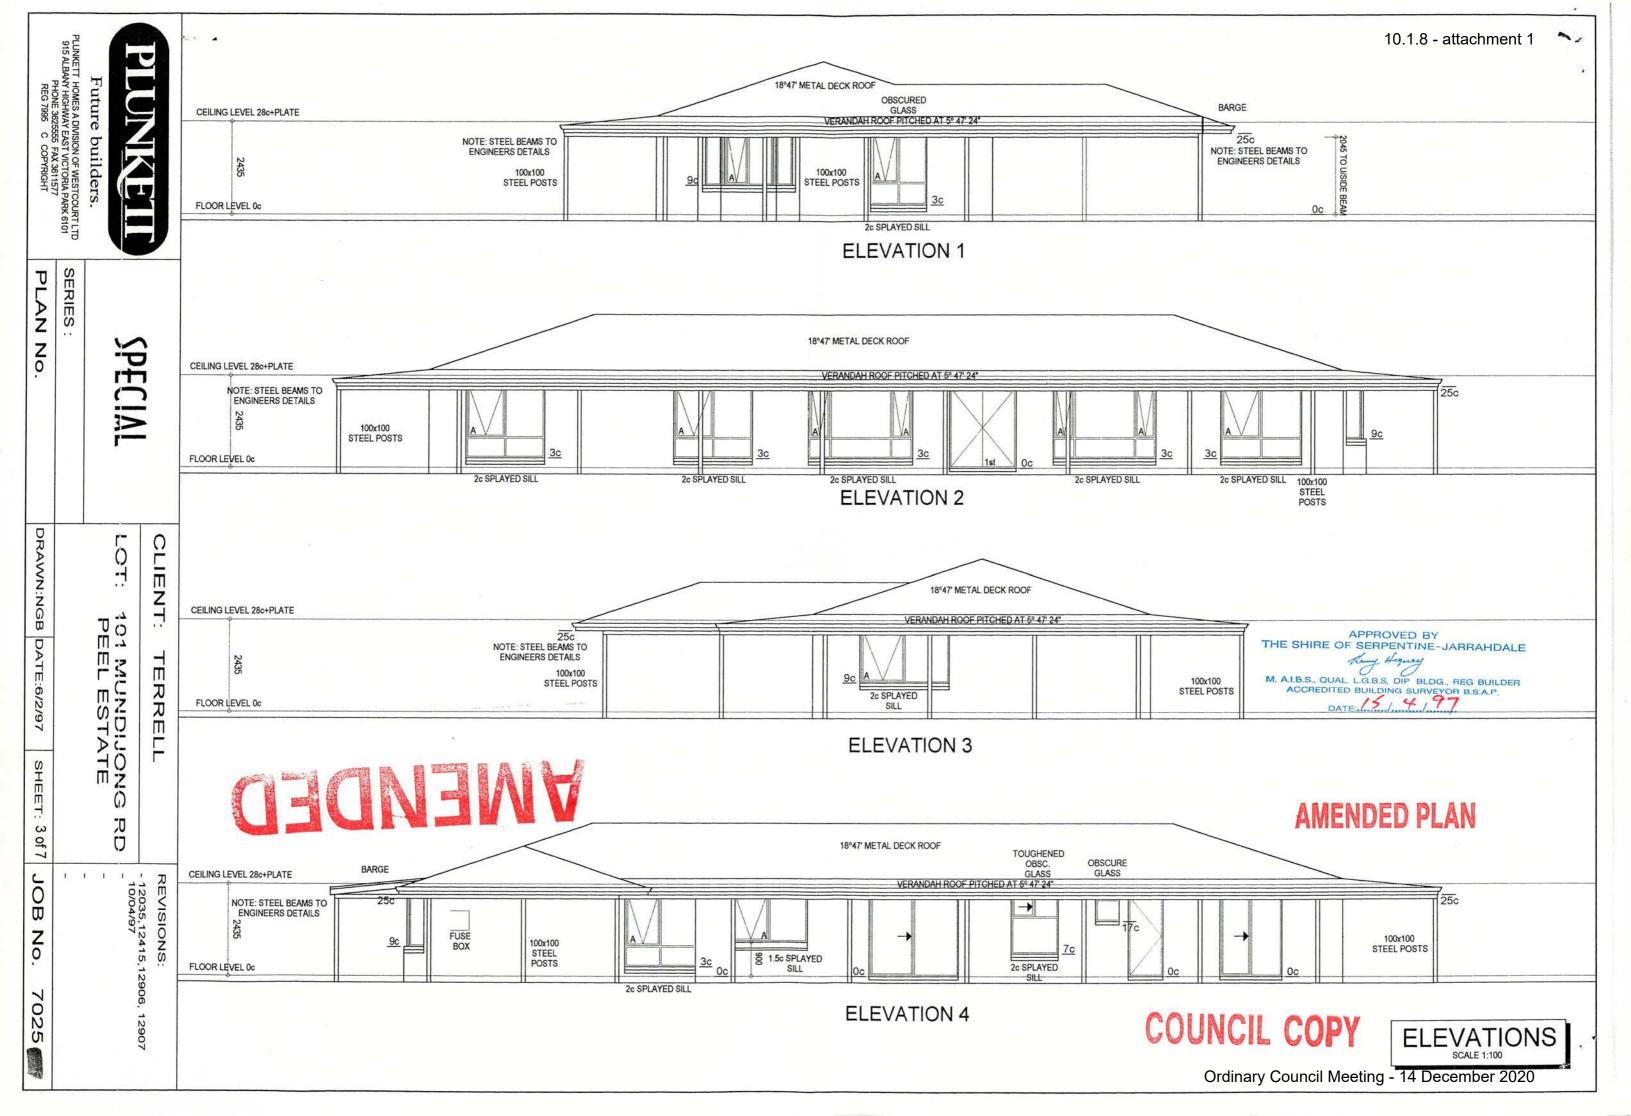

your Builder.

Yours faithfully,

KERRY HEGNEY
PRINCIPAL BUILDING SURVEYOR

Enc:

14 April 1997

LOT 107

Scale 1:200 Date: 3/02/97

PLUNKETT

Future builders.

A Division Of Westcourt Ltd.

915 Albany Highway East Victoria Park 6101

Phone: 362 5555 Fax: 361 1577

Terrell

SITE SURVEY

10.1.8 - attachmen 025 MAP REF.

141 31/54 COASTAL

LOT 101

Mundijong Road

Peel Estate SERPENTINE-JARRAHDALE

82617 Volume 1931 Folio 433

Peel Estate Lot 1132



Note Run in. Nil =®= O/head Yes Sewer Water Nil Phone T Yes No Footpath Nil Poor Bitumen Kerb Drainage

## **AMENDED PLAN**

COUNCIL COPY

COTTAGE & ENGINEERING

WA 219 ONSLOW ROAD, SHENTON PARK, 6008 Ph 381 6211 Fax 382 2503

Ordinary Council Meeting - 14 December 2020

Ordinary Council Meeting - 14 December 2020

Orawn: A.Boschetti

A NOTE





# BUILDING AND CONSTRUCTION INDUSTRY TRAINING FUND AND LEVY COLLECTION ACT 1990 208125

## LEVY PAYMENT FORM (see reverse (i))

As the project owner in respect of construction work, I hereby declare that the following are the particulars of the work to which payment relates:-

| Situation:                                                    | Lot No:                                                                                             | P/CodeHDALE                              |
|---------------------------------------------------------------|-----------------------------------------------------------------------------------------------------|------------------------------------------|
| Project Own                                                   | er (builder's name if applicable