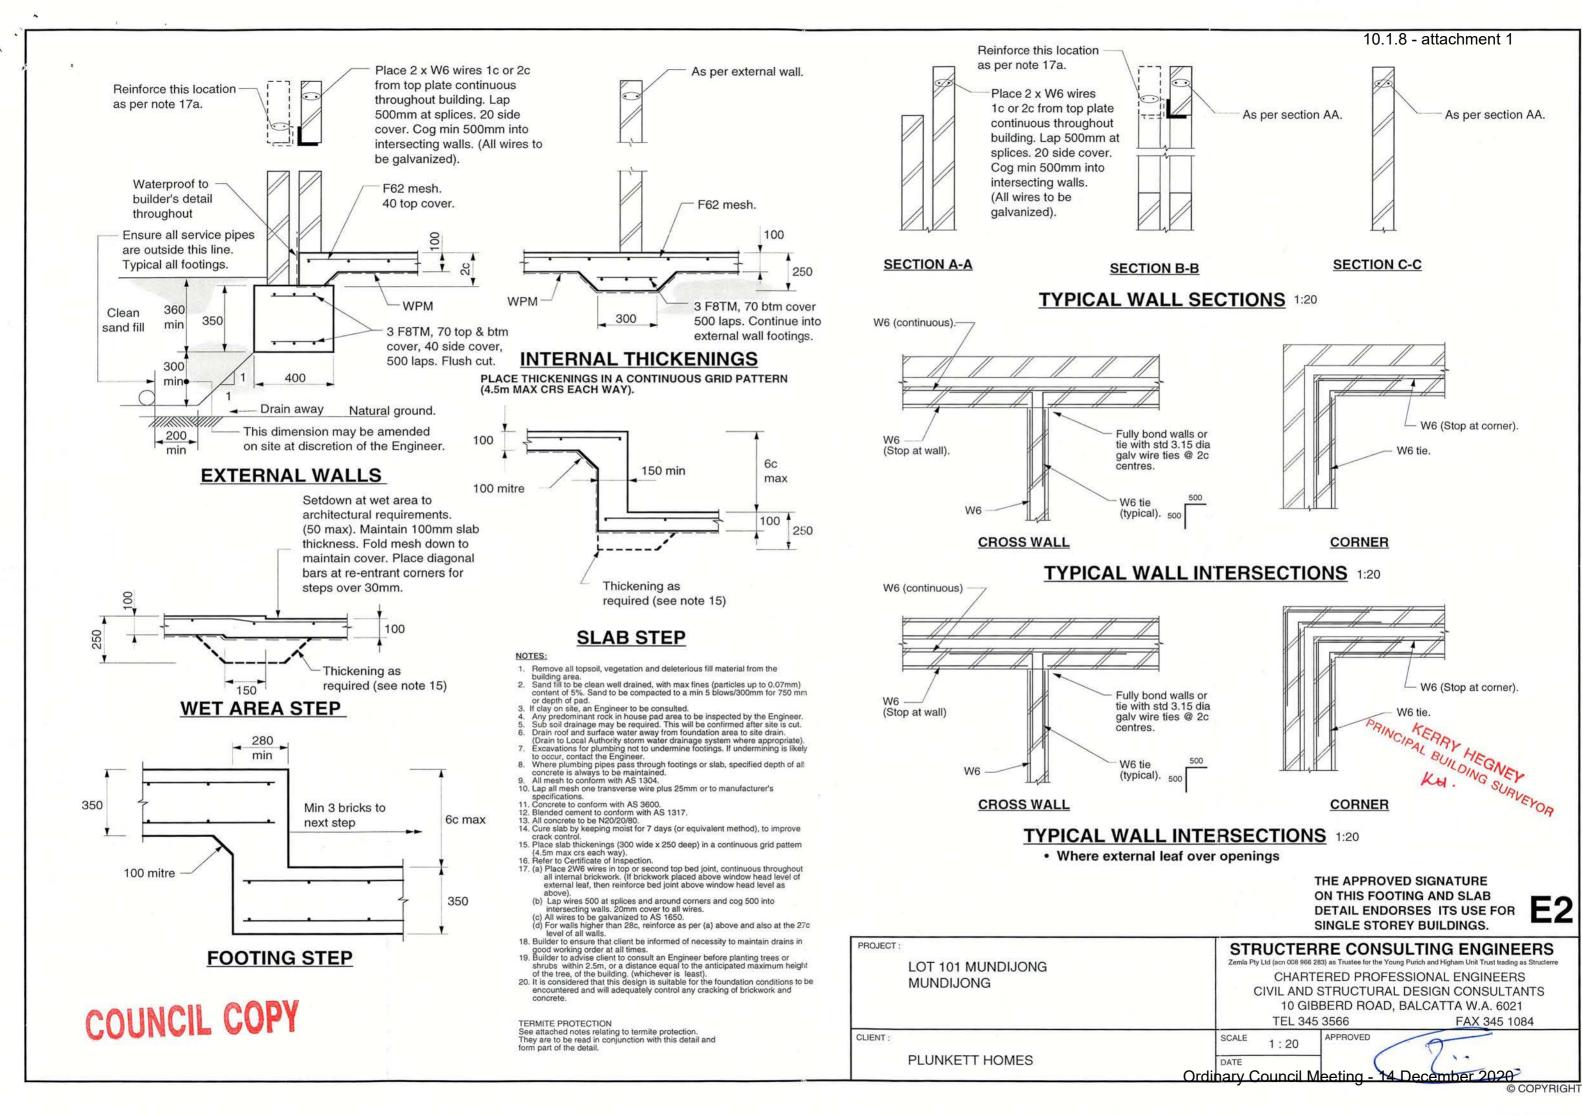

the recommendations above being complied with.

At the time of inspection the site was basically flat and covered in weeds.

Refer to the CSIRO Brochure Ref No 10-91, our clay facts sheets #1 and #2 and a crack classification for the expected maintenance and performance requirements, and the expectations of the proposed residence.

The base is to be inspected and approved by an Engineer.

This site maybe in a possible low lying area therefore may require a built up sand pad. Refer back to

council for their recommendations.

Signed..... ......Date March 7,

SHIRE OF SERPENTINE-JARRADALE 1 3 MAR 1997 997 SC SP ASC EO MPS RNGR D MTS RATES PBS V ACCTS PEHO 

Ordinary Council Meeting - 14 December 2020

Zemla Pty Ltd as Trustee for the Young Purich and Higham Unit Trust trading as Structerre



## NOTES FOR THE PROTECTION OF BUILDINGS FROM SUBTERRANEAN TERMITES

- 1. These notes are to be read in conjunction with and form part of the attached footing and slab detail.
- 2. The slab design issued with these notes satisfies the Performance Criteria specified in AS2870 Residential Slabs and Footings, with respect to the maximum slab crack width expectation being less than 0.5mm.
  The slab is therefore considered to be suitable as a physical barrier against subterranean termites.
- 3. Slab mesh is to be placed in accordance with AS2870 (Part 1: Construction).
- 4. METHODS OF TERMITE PROTECTION
- 4.1 If chemical perimeter treatment is used, it is to be placed in accordance with AS3660.1 Protection of Buildings from Subterranean Termites Section 7 (Chemical Soil Barriers).
- 4.2 If s