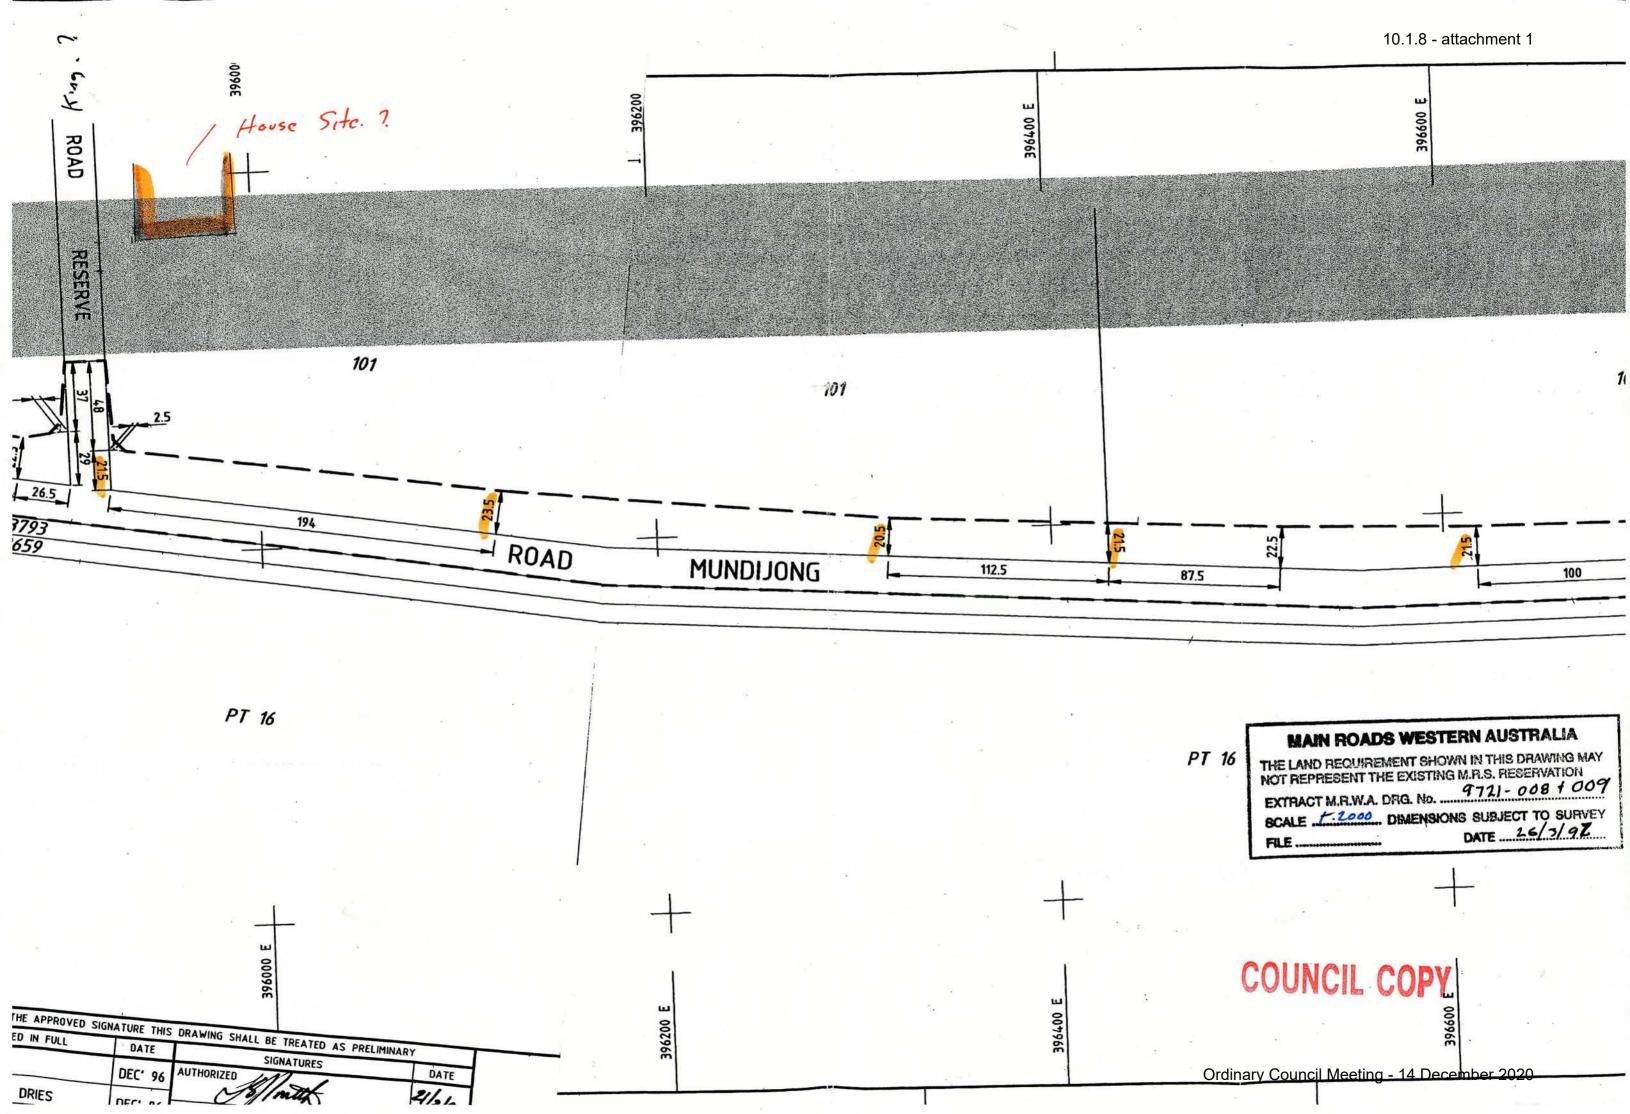

Main Roads in consultation with the Ministry for Planning has undertaken a planning study to redefine this route. This proposal allows for the widening of the existing road reservation as shown on the attached extract of Main Roads Drawings Nos 9721-008 and 009

These plans have been submitted to the Ministry for Planning for inclusion in the next South East Omnibus MRS Amendment.

If this Amendment is adopted by the relevant authorities then the proposed location of the house is acceptable.

Yours faithfully

B A Clarke EXECUTIVE DIRECTOR ROAD AND TRAFFIC PROGRAMS

| Per | <br> |
|-----|------|
| Per |      |

April 11 1997

Recipient of Australian Quality Awards 1996 Achievement in Business Excellence Postal Address: PO Box 6202, East Perth WA 8892 Tel: (09) 323 4111 Fax: (89) 323 4450



COUNCIL COPY

F

KH:jb:BA60-97 Mr K Hegney

Ms J Terrell 2 Rodinga Close Rossmoyne WA 6148

Dear Ms Terrell,

RE: BUILDING APPLICATION
LOT 101 MUNDIJONG ROAD, MUNDIJONG

We wish to advise that we have contacted your Builder and advised them that your Building Licence has been issued.

We attach herewith the Conditions of Building Licence for your information. Should you have any further queries on the Conditions of Building Licence please contact your Builder.

Yours faithfully,

KERRY HEGNEY
PRINCIPAL BUILDING SURVEYOR

Enc:

14 April 1997

LOT 107

Scale 1:200 Date: 3/02/97

PLUNKETT

Future builders.

A Division Of Westcourt Ltd.

915 Albany Highway East Victoria Park 6101

Phone: 362 5555 Fax: 361 1577

Terrell

SITE SURVEY

10.1.8 - attachmen 025 MAP REF.

141 31/54 COASTAL

LOT 101