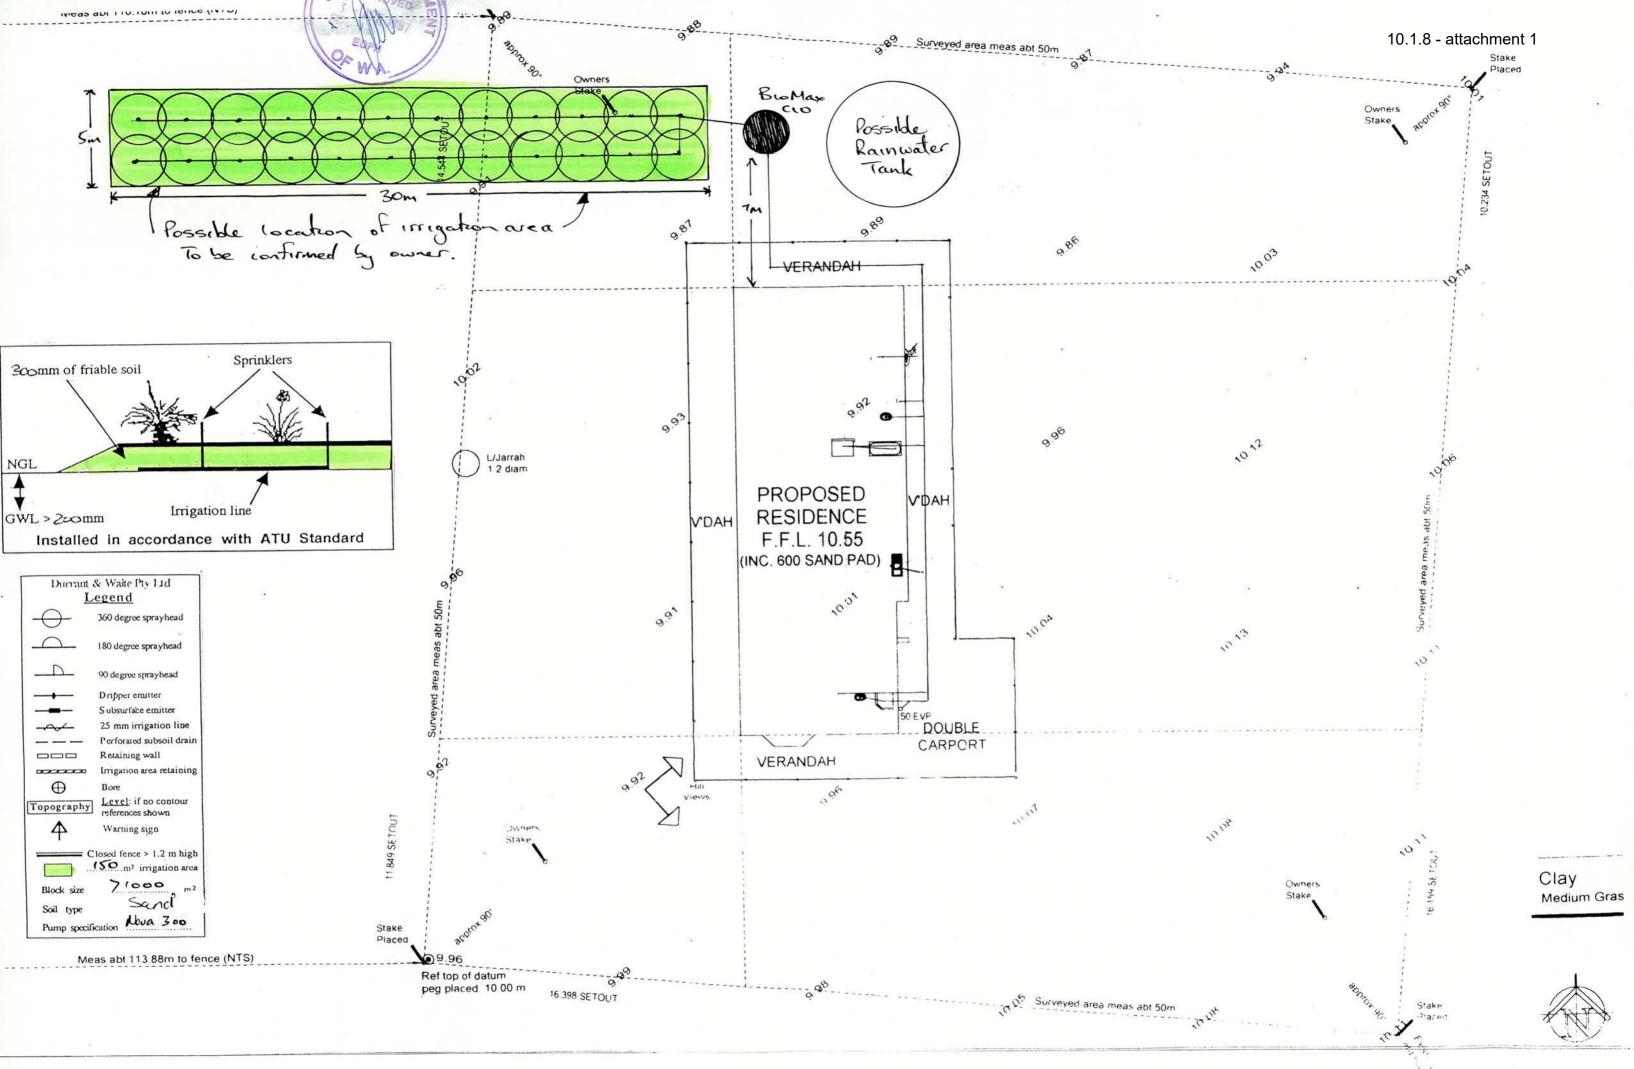

| TH DEPARTMENT OF WA RE                                 | COMMENDATIONS                                                                                                                                                                                                                                            |
| Date 3 4 97                                                                         | ENVIRONMENTAL H                                        | TEALTH OFFICER June Waterhouse                                                                                                                                                                                                                           |

CLIENT: TERRELL

LOT: 101 MUNDIJONG RD

PEEL ESTATE





10.1.8 - attachment 1



PO Box 720 Balcatta WA 6021 Suite 1 - 231 Balcatta Road, Balcatta WA 6021 Phone: (08) 9345 3071 Fax: (08) 9345 3171

WASTEWATER RECYCLING SYSTEMS

FAX

TO: Shire of Serpentice/ Smaller No. 525 5441

ATTENTION: Peter Haas DATE:

DATE: 8-9-97

FROM: Campbell Durant

SUBJECT: Amended Irrigation Area.

NUMBER OF PAGES: (INCLUDING THIS SHEET)

Dear Peter

amended plan for Lot 101

Mundjong Road Peel Estate.

Rogardo Campsell



8/8/97 . - FRIDAY. Caked out for feath Test at loam. graine present - drains were NOT on test at loam! have plug bless out so drains had to be filled again. Eventually drains on hydro-Static kA. Both pans teaking visibly. At 10. Hoam drainer beated teaking cap I had another appointment so couldn't hang around for any bouger because pans weeded