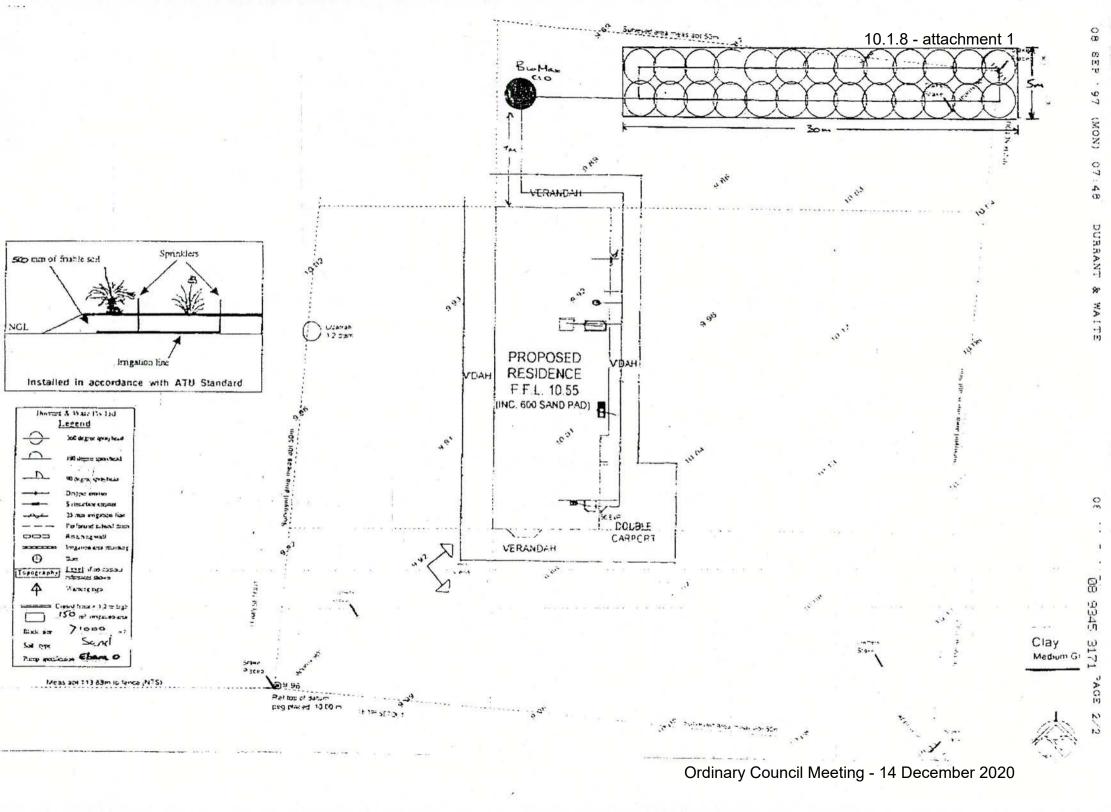

021<br>Icatta Road, Bo<br>58071 (Tex:) 608) | RMASE71 |
|----------------------------------------|--------|-------------------------------------------------------|---------|
|                                        | 8      | SEP 1997                                              |         |
| SC<br>ASC<br>MPS<br>MTS<br>PBS<br>PEHO |        | SP<br>EO<br>RNGR<br>RATES<br>ACCTS                    |         |
| FILE                                   |        | 10.173                                                |         |

TO: Shire of Serpentine Seratole AX No. 525 5441

ATTENTION: Peter Haas

DATE: 8.9.97

FROM: Campbell Durant

SUBJECT: Amended Irrigation Area.

NUMBER OF PAGES: (INCLUDING THIS SHEET)

Dear Peter

amended plan for Lot 101

Mundjørg Road. Peel Estate.

Negardo Campsell





#### SHIRE OF SERPENTINE-JARRAHDALE

6 Paterson Street, Mundijong WA 6202 Tel: (09) 525.5255 Fax: (09) 525.5441

# SUGGESTED TESTING CHECK LIST FOR AEROBIC TREATMENT UNITS

| 1.    | Have unit filled 24 hours prior to test, then conduct all hydrostatic tests as per a conventional septic tank system.          |  |  |  |  |  |
|-------|--------------------------------------------------------------------------------------------------------------------------------|--|--|--|--|--|
| 2.    | AEROBIC TREATMENT UNIT (ATU)                                                                                                   |  |  |  |  |  |
| 2.1   | Check water levels in all chambers of the ATU.                                                                                 |  |  |  |  |  |
| 2.2