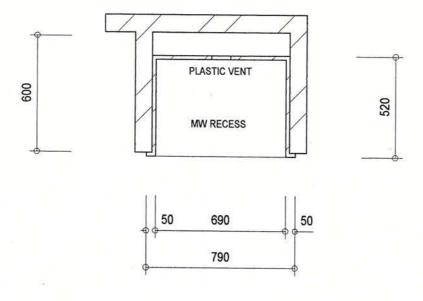

|                                         |              |           | ······· |                  |          |                                         | BUILDING SURVEYOR     |







# PLAN

M. A.I.B.S., QUAL. L.G.B.S. DIP BLDG., REG BUILDER ACCREDITED BUILDING SURVEYOR B.S.A.P.

MW RECESS
SCALE 1:20

# COUNCIL COPY



| A   | 100.0 |   | -   | 0   | 20 | No.  | -   |
|-----|-------|---|-----|-----|----|------|-----|
| - A |       | - | 946 | g 3 | w. | Sec. | H F |

Subject to compliance with the Building Regulations Planning and Health By-Laws of the SERPENTINE JARRAHDALE SHIRE COUNCIL

Slo \$500.00

Conditions of Permit
Signature of Applicant

COUNCIL COPY





# SHIRE OF SERPENTINE-JARRAHDALE

| 1 1 1 1 1 1 | Building Application No: 60 197 |
|-------------|---------------------------------|
| White all a | Lot: 101 MANDISCHE BD           |
|             | MUNDIJONG                       |
|             | Name: J. T.E.RRE44              |

# **CONDITIONS OF**

|