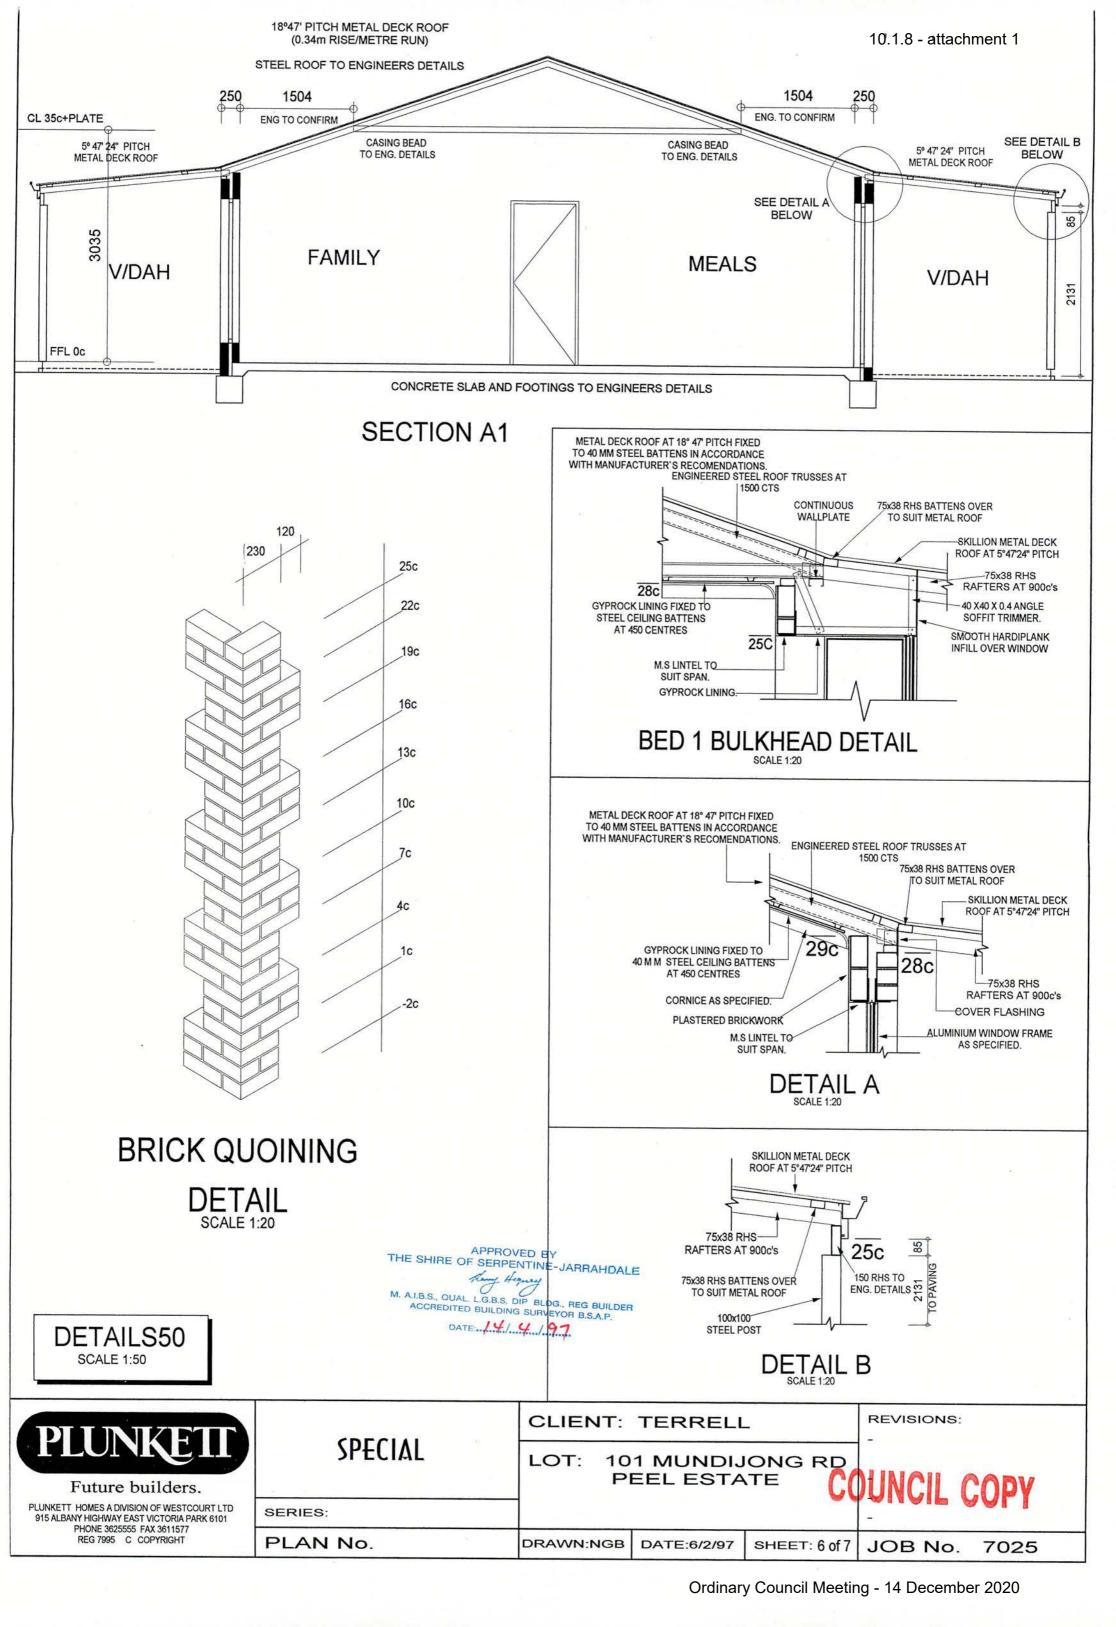

ved by the Surveyor and subject to the |                                                     |
|                                                                                                                               | e provisions of the Building By-Laws made under the |
| Local Government Act 1960, the Health Act 1911-1960 and the Amendments.                                                       |                                                     |

This Licence shall be void if the work covered by this Licence (of the Building) is not substantially commenced within one year of the date of the issue of this Licence.

The approved Plans and Specifications must be retained on the job Ordinary Council Meeting - 14 December 2020

Date 14 april 1997

Building Surveyor

ny Hegney









| Ю     | WALL LIGHT                      | 4  | _        | SINGLE GPO 200 ABOVE FL.               | 8 | gas   | GAS NEGUS POINT                    | 1 |
|-------|---------------------------------|----|----------|----------------------------------------|---|-------|------------------------------------|---|
| 0     | CEILING LIGHT                   | 19 |          | DOUBLE GPO 200 ABOVE FL.               | 0 | □cv   | CEILING VENT                       | 2 |
| c==== | FLUORESCENT LIGHT OUTLET        | 0  | ۵        | SINGLE GPO 900 ABOVE FL. (OR AS NOTED) | 5 | W     | WALL VENT                          | 1 |
|       | FLUORESCENT LIGHT WITH DIFFUSER | 0  | $\infty$ | DOUBLE GPO 900 ABOVE FL. (OR AS NOTED) | 2 | → PH  | PHONE POINT                        | 0 |
| 8     | EXHAUST FAN (FLU