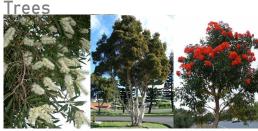

# LANDSCAPE PALETTE

MELALEUCA QUINQUENERVIA broad-leaved paperbark 10-15m

every child needs room to ...

early education

SIGN 1 - MAIN ENTRY (SIZE: 2000mmL x 900mmH)

PETER HOBBS ARCHITECTS

SIGNAGE

CORYMBIA FICIFOLIA BANKSIA SPINULOSA Red flowering gum 0.5-10m high