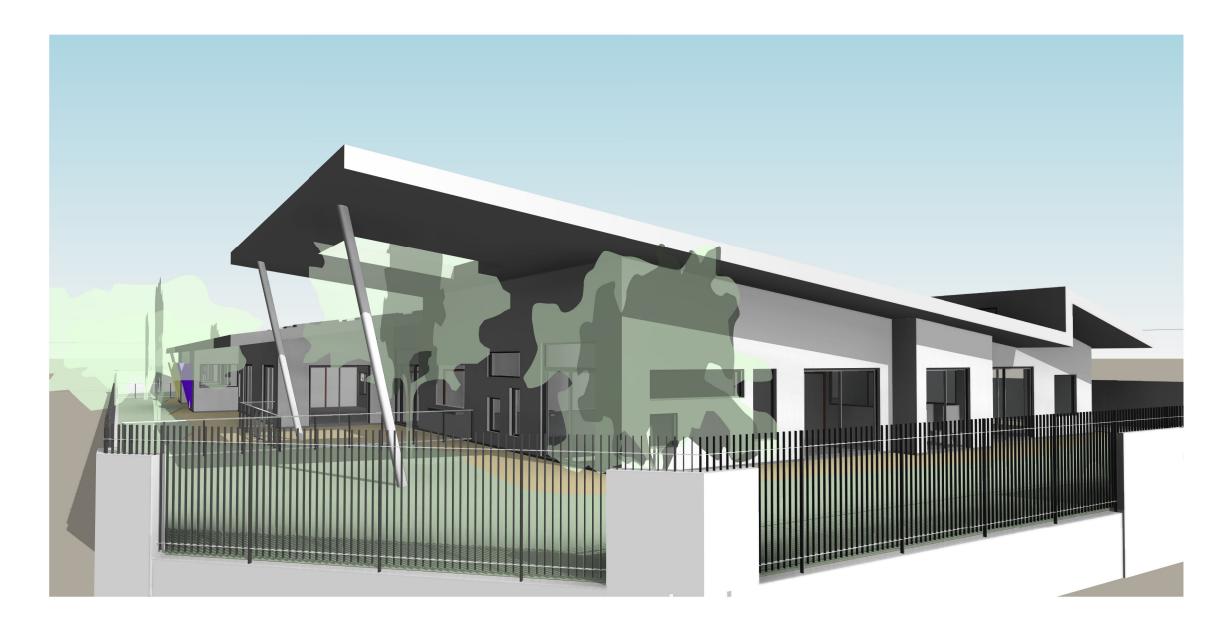

O:\Shared\D. Design\2106 - Byford Childcare\2.0 Architect\2.1 Drawings\Schematic\REVIT\2106 - Byford Childcare - Schematic\_July21.rvt

|             | Drawing Title:       |                      |                 |  |  |
|-------------|----------------------|----------------------|-----------------|--|--|
|             | ELEVATIONS           | ELEVATIONS           |                 |  |  |
| Job Number: | Drawn by:            | Checked by:          | Scale @ A3      |  |  |
| 2106        | Author               | Checker              | 1 : 200         |  |  |
|             | Revision Date:       | Revision:            | Drawing Number: |  |  |
|             | 17.06.2021           | E                    | A1.04           |  |  |
|             | Ordinary Council Mee | ting - 13 December : | 2021            |  |  |

**NORTH ELEVATION - FENCING** 

1

1:200

- IVORY PAINTED CFC CLADDING

- VERTICAL CHARCOAL & TIMBER CLADDING
- COVERED ENTRY TIMBER WALKWAY
- ALUMINIUM WINDOW AND DOOR FRAMES
- 'SURF MIST' METAL ROOFING
- ALUMINIUM VERTICAL BOUNDARY FENCE