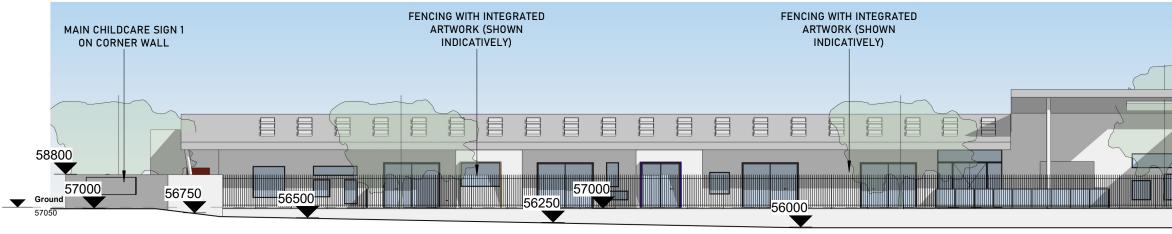

**NORTH ELEVATION - FENCING** 

1

1:200

- IVORY PAINTED CFC CLADDING

- VERTICAL CHARCOAL & TIMBER CLADDING
- COVERED ENTRY TIMBER WALKWAY
- ALUMINIUM WINDOW AND DOOR FRAMES
- 'SURF MIST' METAL ROOFING
- ALUMINIUM VERTICAL BOUNDARY FENCE