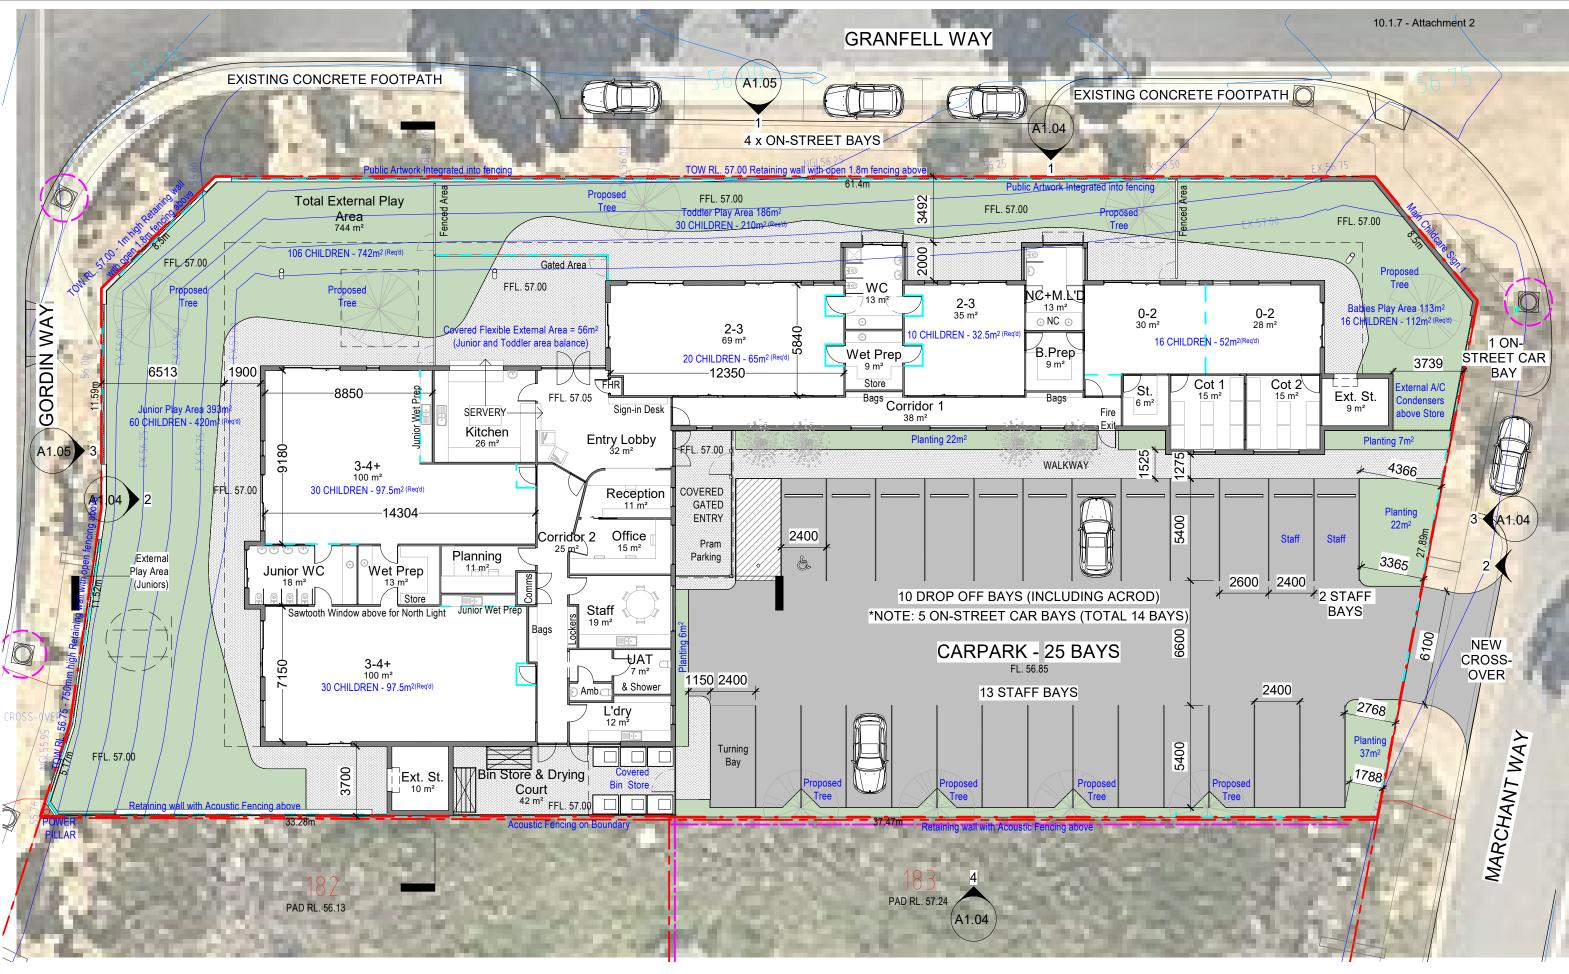

|             | Drawing Title:       |                      |                 |  |
|-------------|----------------------|----------------------|-----------------|--|
|             | GROUND FLOOR PLAN    |                      |                 |  |
| Job Number: | Drawn by:            | Checked by:          | Scale @ A3      |  |
| 2106        | IG                   | PH                   | 1 : 200         |  |
|             | Revision Date:       | Revision:            | Drawing Number: |  |
|             | 26.05.2021           | I                    | A1.02           |  |
|             | Ordinary Council Mee | ting - 13 December : | 2021            |  |