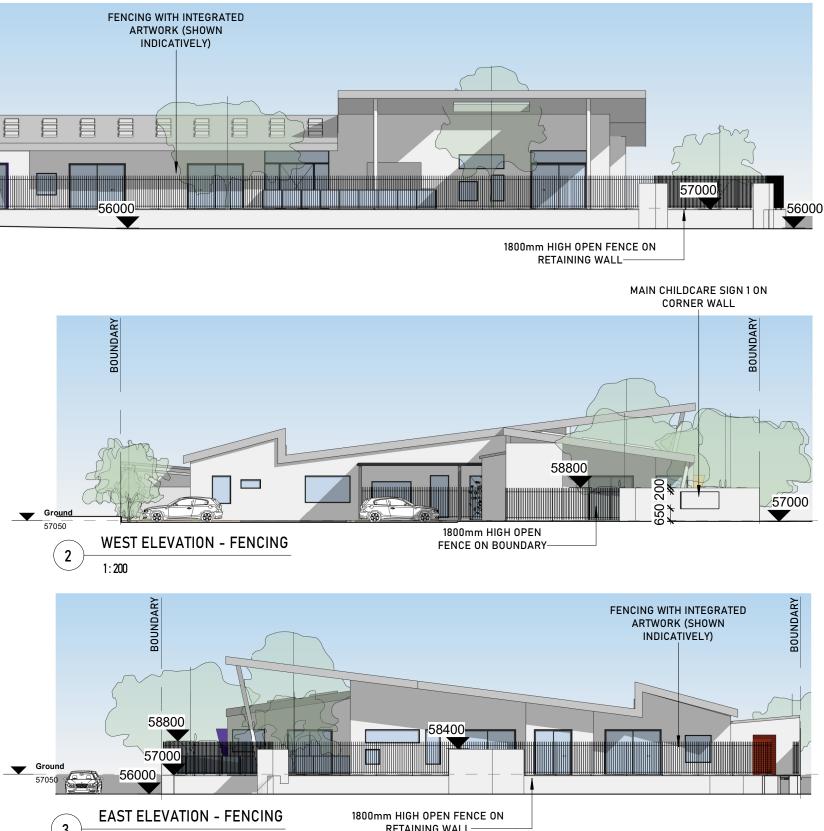

## MATERIALS, LANDSCAPE & SIGNAGE SCHEDULE

|                                             | Drawing Title:   |             |                              |  |
|---------------------------------------------|------------------|-------------|------------------------------|--|
|                                             | FENCE ELEVATIONS |             |                              |  |
| Job Number:                                 | Drawn by:        | Checked by: | Scale @ A3                   |  |
| 2106                                        | Author           | Checker     | As                           |  |
|                                             | Revision Date:   | Revision:   | indicated<br>Drawing Number: |  |
|                                             | 16.06.2021       | D           | A1.05                        |  |
| Ordinary Council Meeting - 13 December 2021 |                  |             |                              |  |