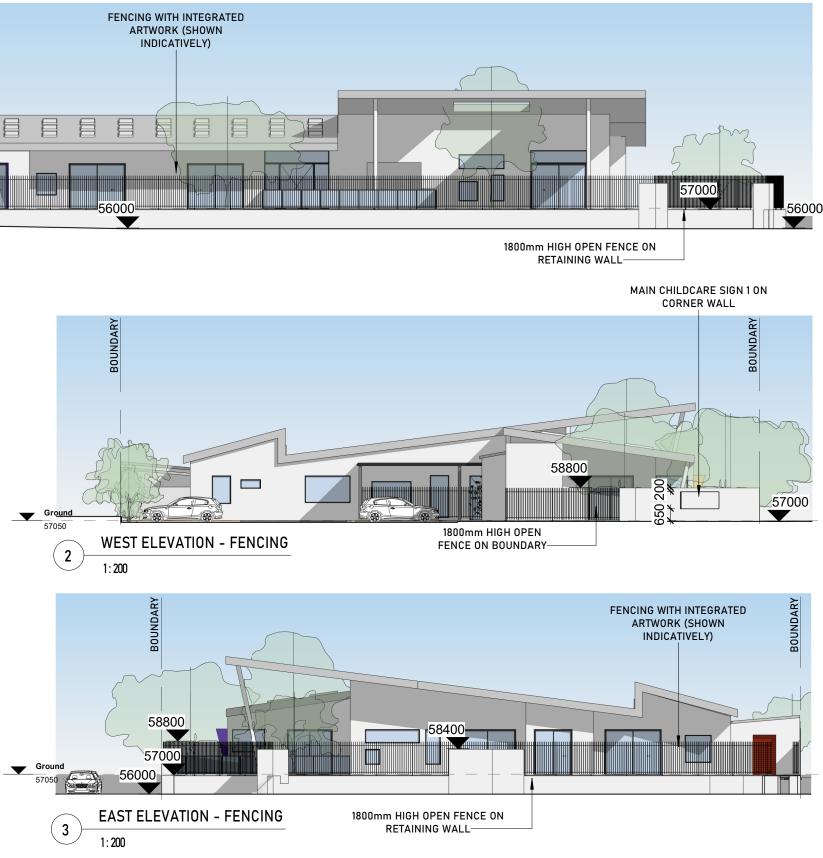

## MATERIALS, LANDSCAPE & SIGNAGE SCHEDULE

|                                             | Drawing Title:   |             |                              |  |
|---------------------------------------------|------------------|-------------|------------------------------|--|
|                                             | FENCE ELEVATIONS |             |                              |  |
| Job Number:                                 | Drawn by:        | Checked by: | Scale @ A3                   |  |
| 2106                                        | Author           | Checker     | As                           |  |
|                                             | Revision Date:   | Revision:   | indicated<br>Drawing Number: |  |
|                                             | 16.06.2021       | D           | A1.05                        |  |
| Ordinary Council Meeting - 13 December 2021 |                  |             |                              |  |