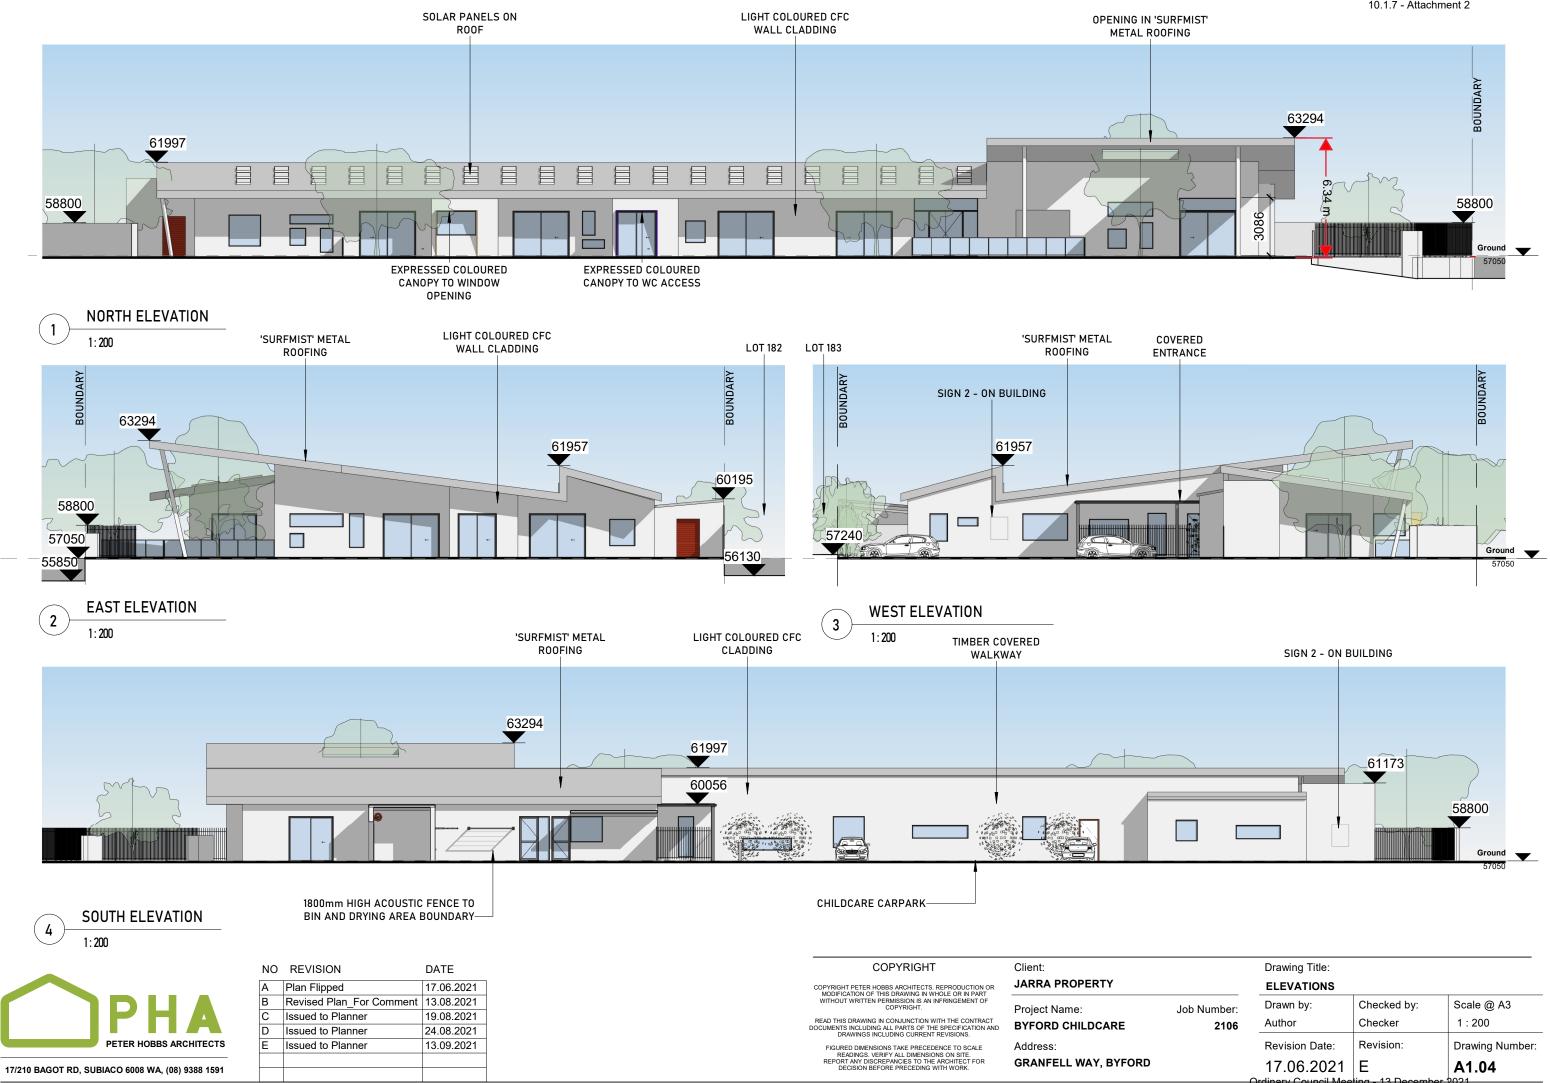

O:\Shared\D. Design\2106 - Byford Childcare\2.0 Architect\2.1 Drawings\Schematic\REVIT\2106 - Byford Childcare - Schematic\_July21.rvt

|             | Drawing Title:       |                      |                 |  |  |
|-------------|----------------------|----------------------|-----------------|--|--|
|             | ELEVATIONS           | ELEVATIONS           |                 |  |  |
| Job Number: | Drawn by:            | Checked by:          | Scale @ A3      |  |  |
| 2106        | Author               | Checker              | 1 : 200         |  |  |
|             | Revision Date:       | Revision:            | Drawing Number: |  |  |
|             | 17.06.2021           | E                    | A1.04           |  |  |
|             | Ordinary Council Mee | ting - 13 December : | 2021            |  |  |