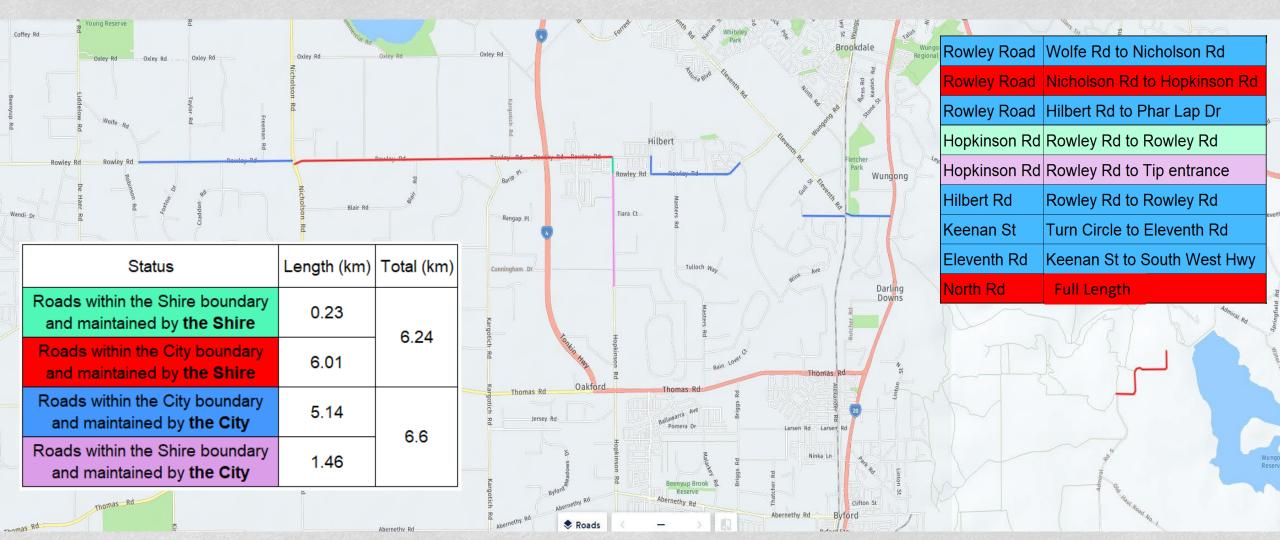

Rowley Rd to Rowley Rd       | 0.23           | Shire of SJ      | East side SJ       | West side CoA       |
| Hopkinson Rd | Rowley Rd to Tip entrance    | 1.43           | City of Armadale | East side SJ       | West side CoA       |
| Hilbert Rd   | Rowley Rd to Rowley Rd       | 0.23           | City of Armadale | South/West side SJ | North/East side CoA |
| Keenan St    | Turn circle to Eleventh Rd   | 0.62           | City of Armadale | City of A          | Armadale            |
| Eleventh Rd  | Keenan St to South West Hwy  | 0.68           | City of Armadale | City of A          | Armadale            |
| North Rd     | Full Length                  | 1.3            | Shire of SJ      | Shire              | e of SJ             |

# Road maintenance responsibility based on 2001 M0U



### Local government boundaries at Hopkinson Road



# Example of boundary line between the City of Armadale and the Shire of SJ based on the Landgate aerial image



#### Liability transfer by terminating the MoU

The Shire to the City

Rowley Rd

Nicholson Rd to Hopkinson Rd

Full Length

The City to the Shire

Hopkinson Rd

Rowley Rd to Tip entrance



### **Financial implications**

# Transfer of asset liability from the Shire to the City by terminating the MoU

| Road Name   | Length (Km) | Approximate Asset Replacement Cost (2017/18 Infrastructure Valuation) | Approximate annual Maintenance cost |
|-------------|-------------|-----------------------------------------------------------------------|-------------------------------------|
| Rowley Road | 4.71        | \$4,200,000