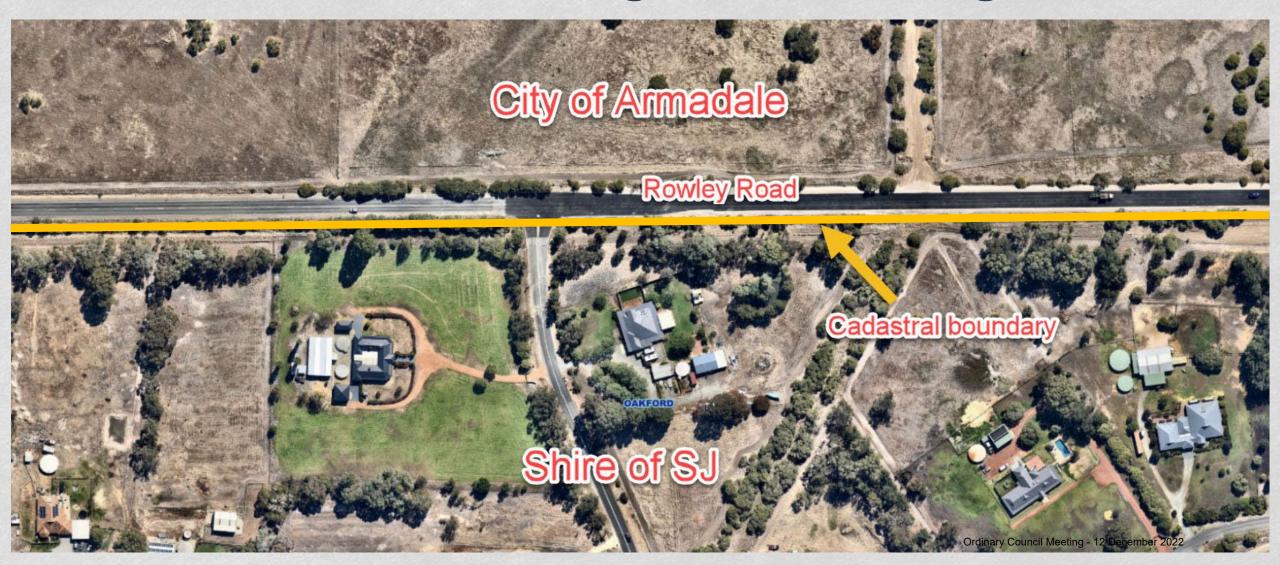

# Example of boundary line between the City of Armadale and the Shire of SJ based on the Landgate aerial image