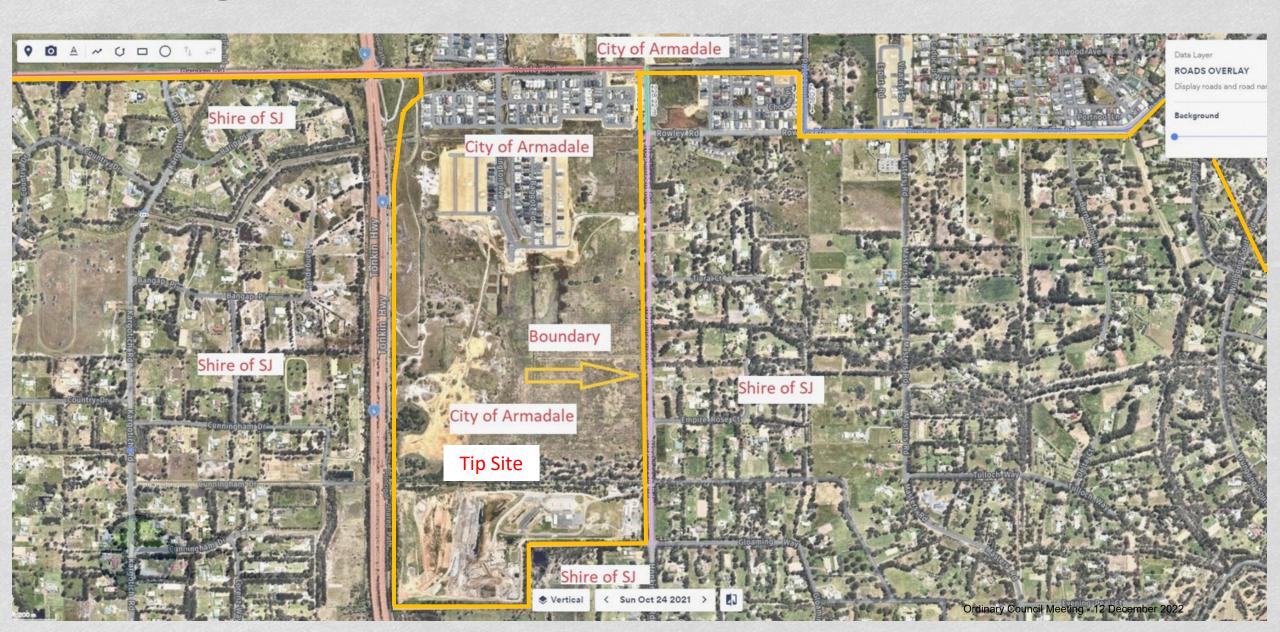

e of SJ      | East side SJ       | West side CoA       |
| Hopkinson Rd | Rowley Rd to Tip entrance    | 1.43           | City of Armadale | East side SJ       | West side CoA       |
| Hilbert Rd   | Rowley Rd to Rowley Rd       | 0.23           | City of Armadale | South/West side SJ | North/East side CoA |
| Keenan St    | Turn circle to Eleventh Rd   | 0.62           | City of Armadale | City of A          | Armadale            |
| Eleventh Rd  | Keenan St to South West Hwy  | 0.68           | City of Armadale | City of A          | Armadale            |
| North Rd     | Full Length                  | 1.3            | Shire of SJ      | Shire              | e of SJ             |

# Road maintenance responsibility based on 2001 M0U



### Local government boundaries at Hopkinson Road



# Example of boundary line between the City of Armadale and the Shire of SJ based on the Landgate aerial image



#### Liability transfer by terminating the MoU

The Shire to the City

Rowley Rd

Nicholson Rd to Hopkinson Rd

Full Length

The City to the Shire

Hopkinson Rd

Rowley Rd to Tip entrance



### **Financial implications**

# Transfer of asset liability from the Shire to the City by terminating the MoU

| Road Name   | Length (Km) | Approximate Asset Replacement Cost (2017/18 Infrastructure Valuation) | Approximate annual Maintenance cost |
|-------------|-------------|-----------------------------------------------------------------------|-------------------------------------|
| Rowley Road | 4.71        | \$4,200,000