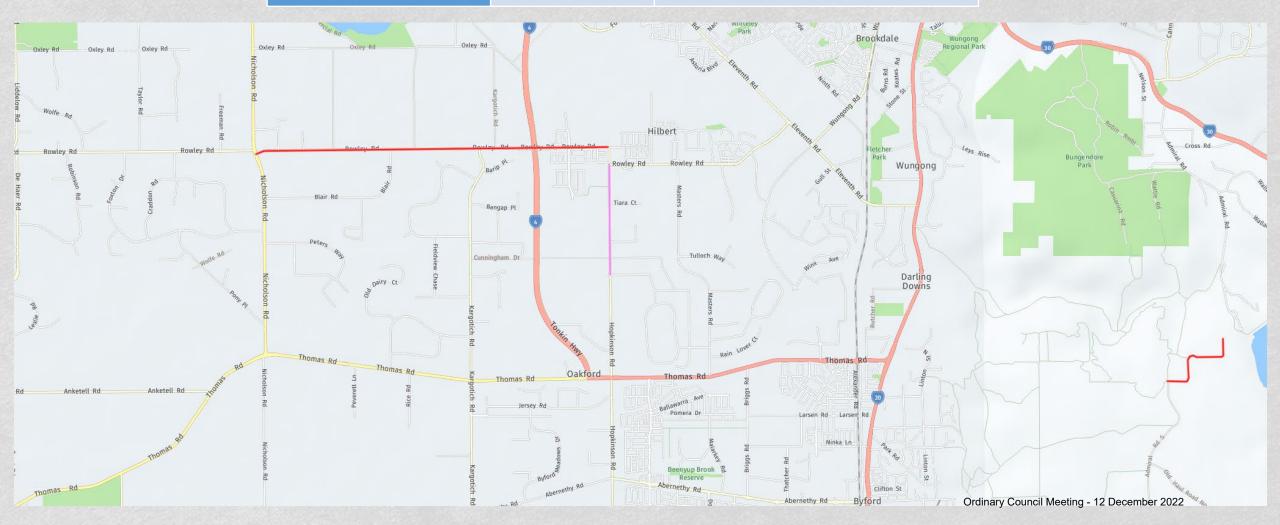

CoA |
| Keenan St    | Turn circle to Eleventh Rd   | 0.62           | City of Armadale | City of A          | Armadale            |
| Eleventh Rd  | Keenan St to South West Hwy  | 0.68           | City of Armadale | City of A          | Armadale            |
| North Rd     | Full Length                  | 1.3            | Shire of SJ      | Shire              | e of SJ             |

# Road maintenance responsibility based on 2001 M0U



### Local government boundaries at Hopkinson Road



# Example of boundary line between the City of Armadale and the Shire of SJ based on the Landgate aerial image



#### Liability transfer by terminating the MoU

The Shire to the City

Rowley Rd

Nicholson Rd to Hopkinson Rd

Full Length

The City to the Shire

Hopkinson Rd

Rowley Rd to Tip entrance



### **Financial implications**

# Transfer of asset liability from the Shire to the City by terminating the MoU

| Road Name   | Length (Km) | Approximate Asset Replacement Cost (2017/18 Infrastructure Valuation) | Approximate annual Maintenance cost |
|-------------|-------------|-----------------------------------------------------------------------|-------------------------------------|
| Rowley Road | 4.71        | \$4,200,000                                                           | \$150,000                           |
| North Road  | 1.3         | \$350,000                                                             | \$6,000                             |

# Transfer of the liability from the City to the Shire by terminating the MoU

| Road Name      | Length (Km) | Approximate