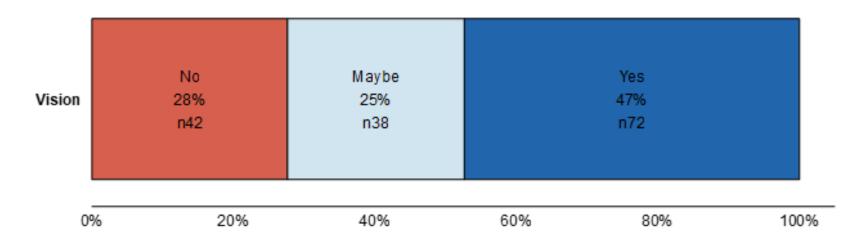

## Vision

'A welcoming community where everyone feels at home'

Do you feel this vision reflects what we hear from the community and suppots the future we want for the next 10 years?

- 2200 people visited the survey page
- 379 people downloaded the draft Council Plan
- 160 completed the survey