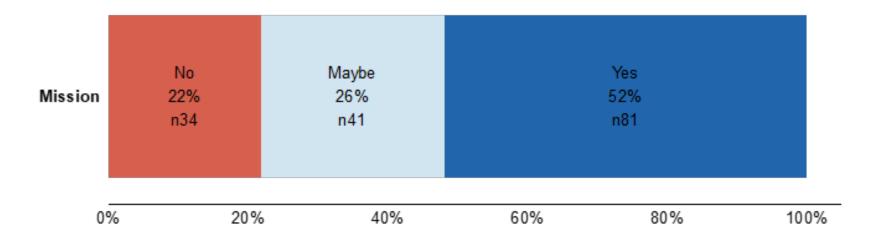

## Mission

'A local government that strives for transparency and clear communication with our community, providing excellence in our stewardship in delivering on community priorities.'

Do you feel this mission reflects what we heard from the community and supports the future we want for the next 10 years?

## Ahia! A Choom sulting

|                | Mission: By Age           |                         |                   |                   |      |  |  |  |
|----------------|---------------------------|-------------------------|-------------------|-------------------|------|--|--|--|
| 55-59<br>n17 6 | No Maybe<br>% 24%<br>1 n4 |                         | Yes<br>71%<br>n12 |                   |      |  |  |  |
| 60–64<br>n18   | No<br>22%<br>n4           | Maybe<br>17%<br>n3      |                   | Yes<br>61%<br>n11 |      |  |  |  |
| 40–44<br>n17   | No<br>24 <i>%</i><br>n4   | Mayb<br>29%<br>n5       |                   | Yes<br>47%<br>n8  |      |  |  |  |
| 45–49<br>n18   | No<br>28%<br>n5           | 2                       | aybe<br>8%<br>n5  | Yes<br>44%<br>n8  |      |  |  |  |
| 50–54<br>n31   | No<br>23%<br>n7           | Ma <u>:</u><br>35<br>n1 | %                 | Yes<br>42%<br>n13 |      |  |  |  |
| 0%             | 20%                       | 40                      | % 60              | % 80%             | 100% |  |  |  |