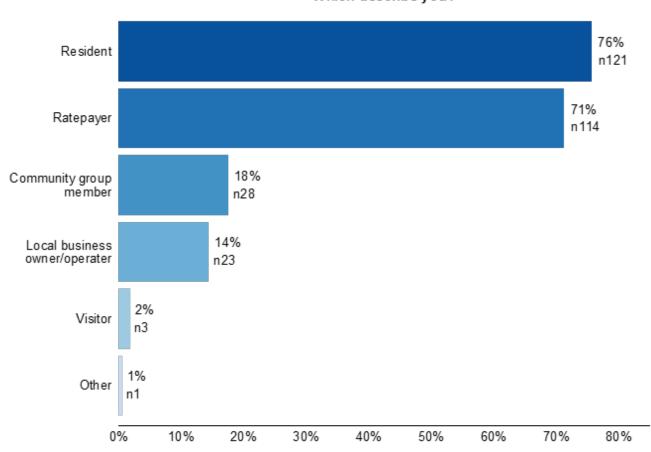

|

 Looking at the age breakdown the 65+ audience did have a strong skew with 40.5% of overall clicks, followed by the 55-64 audience (25.5%), and 45-54 (16.4%)

### Aha! Consulting

### Ahla! A Chromisulting

# Demographics



What is your age?

### Ahud! Comsulting

# Suburb



### Ahla! A Choom sulting

# Household



#### How would you describe your household?

# **Relation to the Shire**



Which describe you?

### Ahlad! A Chromisulting

# Key themes that shaped the vision

The community value the following aspects of the Shire:

- **Community** (e.g., community, live, people, friend, family)
- **Rural living** (e.g., lifestyle, rural, country, bush, native)
- Environment (e.g., nature, tree, beauty, forest, wildlife)
- Atmosphere (e.g., feel, space, quiet, peace, still, serenity)
- Amenities (e.g., close, shop, service, amenities, market, food)

service surround amenities life nothing aspect set access family lot en food proximity fores large people tree location small shop place town develop good city also facility event around enjoy grow bushland farm friend beauty equestrian lifestyle **Deace**local atmosphere park jarrahdale road wildlife property serpentine native sp