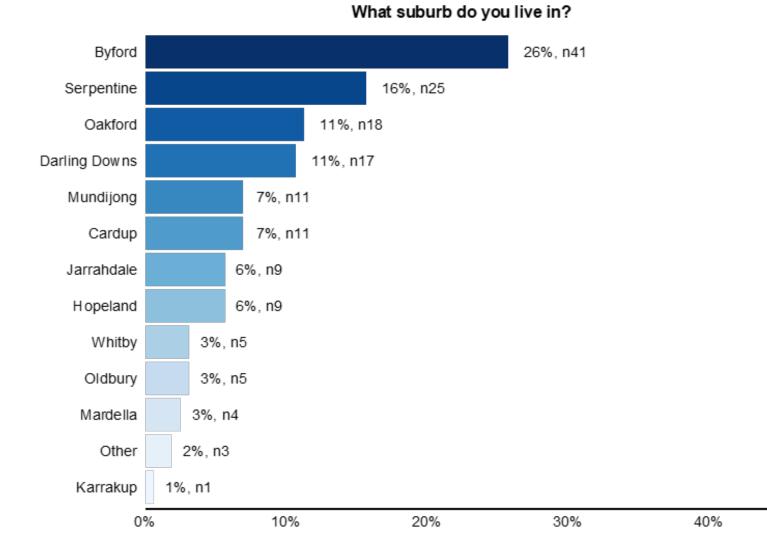

|

 Looking at the age breakdown the 65+ audience did have a strong skew with 40.5% of overall clicks, followed by the 55-64 audience (25.5%), and 45-54 (16.4%)

### Aha! Consulting

### Ahla! A Chromisulting

# Demographics



What is your age?

### Ahud! Comsulting

# Suburb



### Ahla! A Choom sulting

# Household



#### How would you describe your household?

# **Relation to the Shire**



Which describe you?

### Ahlad! A Chromisulting

# Key themes that shaped the vision

The community value the following aspects of the Shire:

- **Community** (e.g., community, live, people, friend, family)
- **Rural living** (e.g., lifestyle, rural, country, bush, native)
- Environment (e.g., nature, tree, beauty, forest, wildlife)
- Atmosphere (e.g., feel, space, quiet, peace, still, serenity)
- Amenities (e.g., close, shop, service, amenities, market, food)

service surround amenities life nothing aspect set access family lot en food proximity fores large people tree location small shop place town develop good city also facility event around enjoy grow bushland farm fr