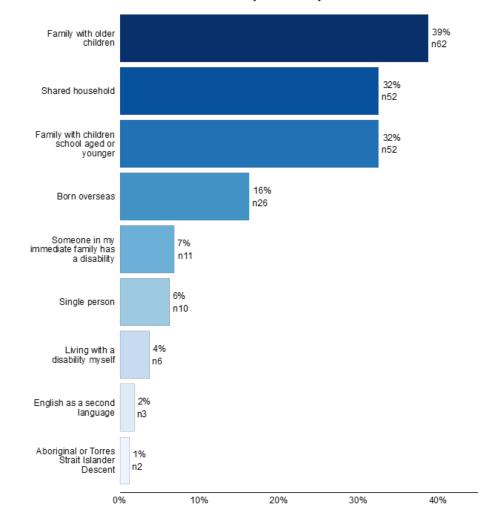

|

 Looking at the age breakdown the 65+ audience did have a strong skew with 40.5% of overall clicks, followed by the 55-64 audience (25.5%), and 45-54 (16.4%)

### Aha! Consulting

### Ahla! A Chromisulting

# Demographics



What is your age?

### Ahud! Comsulting

# Suburb



### Ahla! A Choom sulting

# Household



#### How would you describe your household?

# **Relation to the Shire**



Which describe you?

### Ahlad! A Chromisulting

# Key themes that shaped the vision

The community value the following aspects of the Shire:

- **Community** (e.g., community, live, people, friend, family)
- **Rural living** (e.g., lifestyle, rural, country, bush, native)
- Environment (e.g., nature, tree, beauty, forest, wildlife)
- Atmosphere (e.g., feel, space, quiet, peace, still, serenity)
- Amenities (e.g., close, shop, service, amenities, market, food)

service surround amenities life nothing aspect set access family lot en food proximity fores large people tree location small shop place town develop good city also facility event around enjoy grow bushland farm friend beauty equestrian lifestyle **Deace**