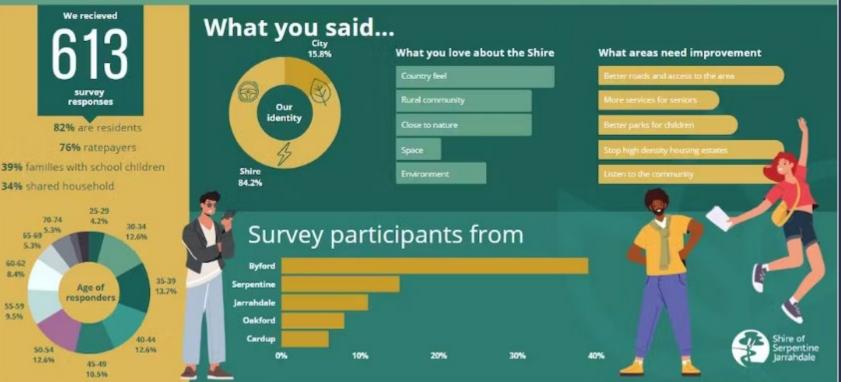

# **Engagement: Community Survey**

- 613 surveys completed
- 66% female, 27% male, 7% not stated
- 82% were ratepayers
- Majority of respondents are "families with school-aged children"
- Community wants to maintain the Shire identity
- Residents love the 'rural feel' most, followed by 'nature'
- If residents could change one thing it would be 'better roads'