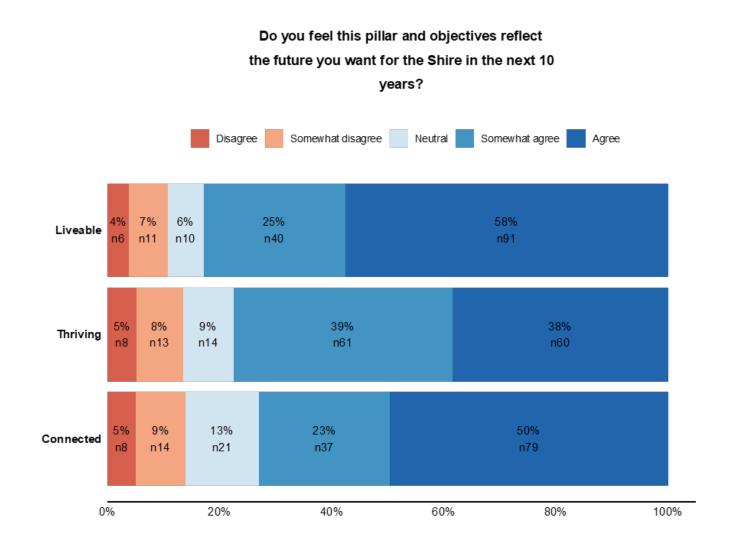

# **The Pillars**

# Recommendation

# 1. Endorse the pillars without any changes

# 2. Add additional "major initiative" under "liveable";

• Implement Equine Trails Master Plan