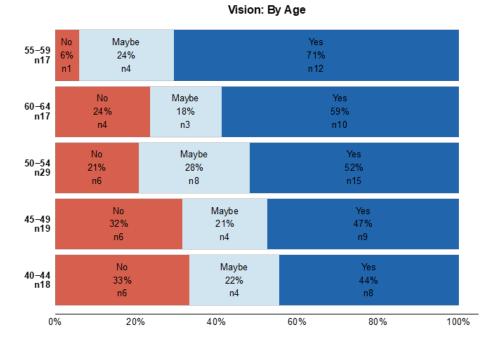

# **Breakdown of vision**

Vision: By Suburb

| Byford<br>n38        | No<br>26%<br>n10 | Maybe<br>29%<br>n11 |                    |                  |      |
|----------------------|------------------|---------------------|--------------------|------------------|------|
| Serpentine<br>n24    | No<br>25%<br>n6  | Maybe<br>33%<br>n8  |                    |                  |      |
| Oakford<br>n18       | No<br>33%<br>n6  | Maybe<br>33%<br>n6  |                    | Yes<br>33%<br>n6 |      |
| Darling Downs<br>n16 |                  | No<br>56%<br>n9     | Maybe<br>12%<br>n2 | Yes<br>31%<br>n5 |      |
| 0                    | % 20%            | 40%                 | 60%                | 80%              | 100% |