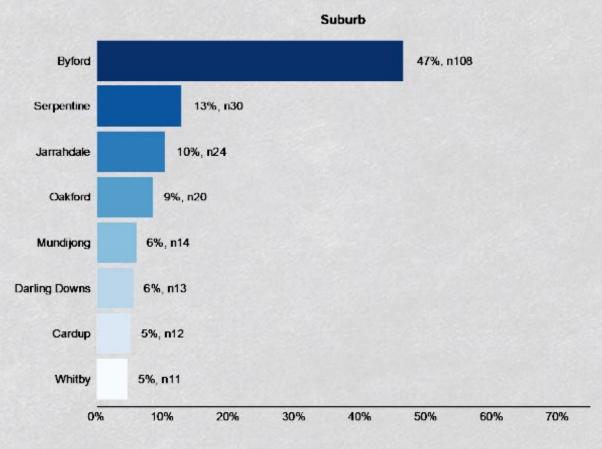

- Locations included Mundijong, Serpentine, Jarrahdale, Byford and Keysbrook
- Spoke to approximately 400 community members
- More than 100 surveys completed in person





# **Engagement: Workshops**

- 5 targeted community workshops
  - Seniors Morning Tea
  - Community Workshop
  - Community Groups Forum
  - SJ Business Breakfast,
  - Sporting Groups Sundowner
- 100 attendees
- More than 40 surveys completed in person











# **Engagement: Community Survey**

- 613 surveys completed
- 66% female, 27% male, 7% not stated
- 82% were ratepayers
- Majority of respondents are "families with school-aged children"
- Community wants to maintain the Shire identity
- Residents love the 'rural feel' most, followed by 'nature'
- If residents could change one thing it would be 'better roads'





# Engagement – Part 2

- This second stage of engagement reviewing the draft Community Plan was open for two months from the 1<sup>st</sup> of July and closed on the 31<sup>st</sup> August
- 160 individuals completed an online survey
- 32 people who participated in the pop-ups
- 2200 people visited the draft Council page in Your Say SJ
- 160 people completed the survey, 392 downloaded the plan and left the page without completing a survey

### Aha! Consulting

# Marketing the engagement

- The Campaign resulted in a total of 156,429 impressions, 2,142 clicks and 88 post reactions
- Static 2 (image of horse and people) performed the best overall with 80k impressions and 1,210 clicks
- The demographic breakdown shows that there was a fairly even breakdown between both the male and female