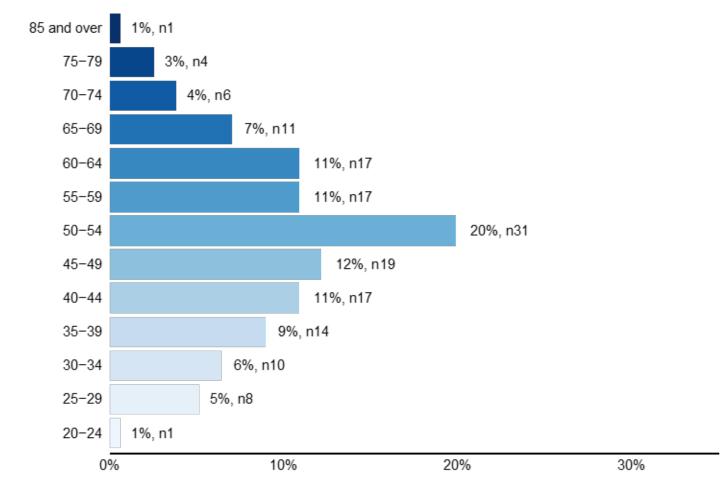

 Looking at the age breakdown the 65+ audience did have a strong skew with 40.5% of overall clicks, followed by the 55-64 audience (25.5%), and 45-54 (16.4%)

# Demographics

What is your age?