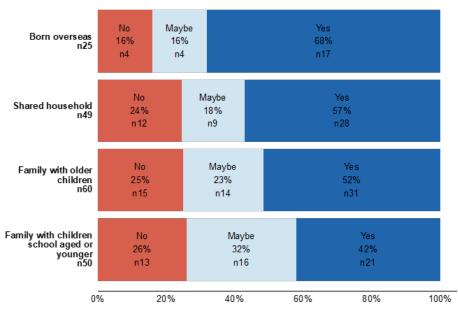

## Ah'a! A Crossiling

|                                         |                  | Mission: By         | Resident Type     |                      |           |              |                       |
|-----------------------------------------|------------------|---------------------|-------------------|----------------------|-----------|--------------|-----------------------|
| Resident<br>n118                        | No<br>20%<br>n24 | Maybe<br>24%<br>n28 | Yes<br>56%<br>n66 |                      |           |              |                       |
| Ratepayer<br>n111                       | No<br>22%<br>n24 | Maybe<br>26%<br>n29 | Yes<br>52%<br>n58 |                      |           |              |                       |
| Local business<br>owner/operater<br>n22 | No<br>27%<br>n6  | Maybe<br>23%<br>n5  | Yes<br>50%<br>n11 |                      |           |              |                       |
| Community group<br>member               | No<br>19%        | Maybe<br>33%        | Yes<br>48%        |                      |           |              | Mission: By Household |
| n27                                     | n5               | n9                  | n13               | Born overseas<br>n26 | No<br>12% | Maybe<br>23% | Yes<br>65%            |
| 09                                      | % 20             | % 40%               | 60% 80% 10        | 0%                   | n3        | n6           | n17                   |

| Family with children<br>school aged or<br>younger<br>n51 | No<br>20%<br>n10 | Maybe<br>20%<br>n10 | Yes<br>61%<br>n31 |                   |      |  |
|----------------------------------------------------------|------------------|---------------------|-------------------|-------------------|------|--|
| Shared household<br>n49                                  | No<br>18%<br>n9  | Maybe<br>22%<br>n11 |                   |                   |      |  |
| Family with older<br>children<br>n62                     | No<br>23%<br>n14 | Maybe<br>27%<br>n17 |                   | Yes<br>50%<br>n31 |      |  |
| 0'                                                       | % 20             | % 40                | % 60%             | 80%               | 100% |  |