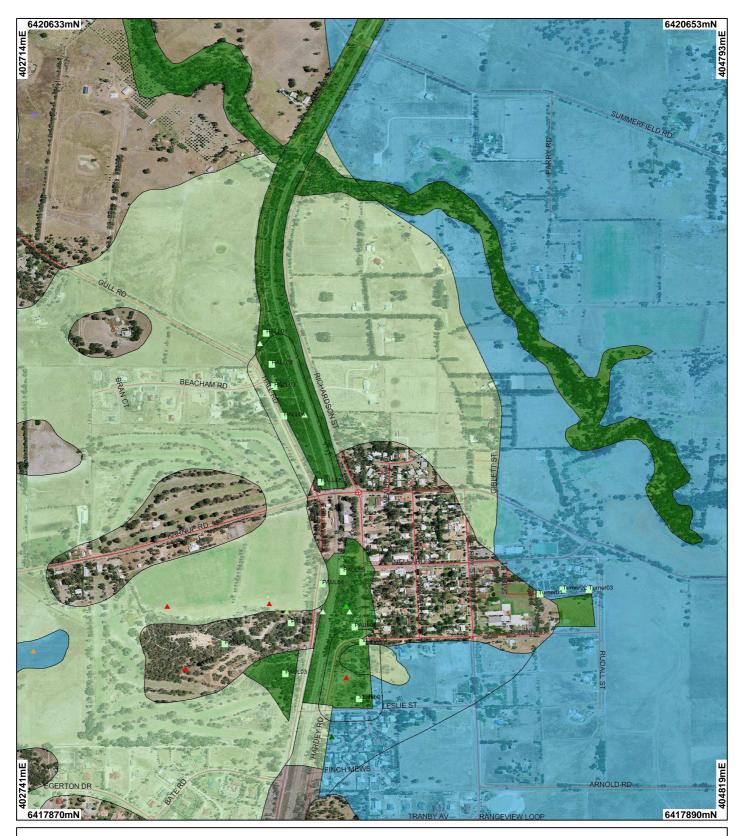

## LEGEND

- Road Centrelines VWA Coastline
- Swan Coastal Plain North 20cm Orthomosaic Landgate 2006 Perth Metropolitan Area
- Central 20cm Orthomosaic -Landgate 2007 Perth Metropolitan Area
- South 20cm Orthomosaic -Landgate 2007 Geomorphic Wetlands (Classification), Swan
- Coastal Plain
- Not Applicable Not Assessed Resource Enh

Conservatior Multiple Use

- EPP. Lakes
- Threatened Fauna
- DECLARED THREATENED FAUNA
- OTHER SPECIALLY PROTECTED FAUNA
  PRIORITY FAUNA Declared Rare and Priority Flora List
  - (cont)

- No Data
  Priority 1 Poorly Known Taxa
  Priority 2 Poorly Known Taxa
  Priority 3 Poorly Known Taxa
  - Priority 4 Poorly Known Taxa Declared Rare Flora - Extant Taxa
  - Declared Rare Flora Presumed Extinct Taxa
    - Threatened Ecological Sites

Geocentric Datum Australia 1994 Note: the data in this map have not been projected. This may result in geometric distortion or measurement inaccuracies.

Prepared by: melissaro Prepared for: Date: 14/06/2010 12:16:31 PM

Information derived from this map should be confirmed with the data custodian acknowleged by the agency acronym in the legend.

Department of Environment and Conservation

Our environment, our future WA Crown Copyright 2002