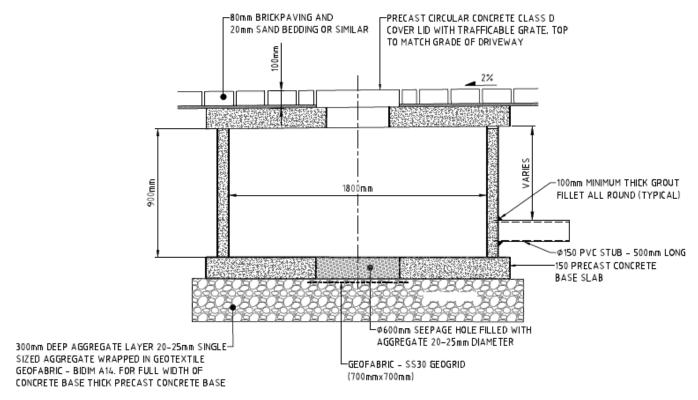

#### Standard Lots

For Lots greater than 300m<sup>2</sup>, all stormwater drainage shall be directed to on-site soakwells in accordance with Table 1 of the approved Urban Water Management Plan. The soakwell units shall not exceed 900mm in depth.

#### **Compact Lots and Cottage Lots**

For lots smaller than 300m<sup>2</sup>, all stormwater drainage shall be directed to on-site soakwells in accordance with Table 1 of the approved Urban Water Management Plan. The soakwells shall be interconnected and the height of the soakwell units installed shall not exceed 900mm. Each lot is to be provided with an overflow soakwell with a grated lid within the driveway by the developer and one soakwell unit shall be connected to the overflow provided.

## LOT SOAKWELL PIT DETAIL

SCALE 1:20