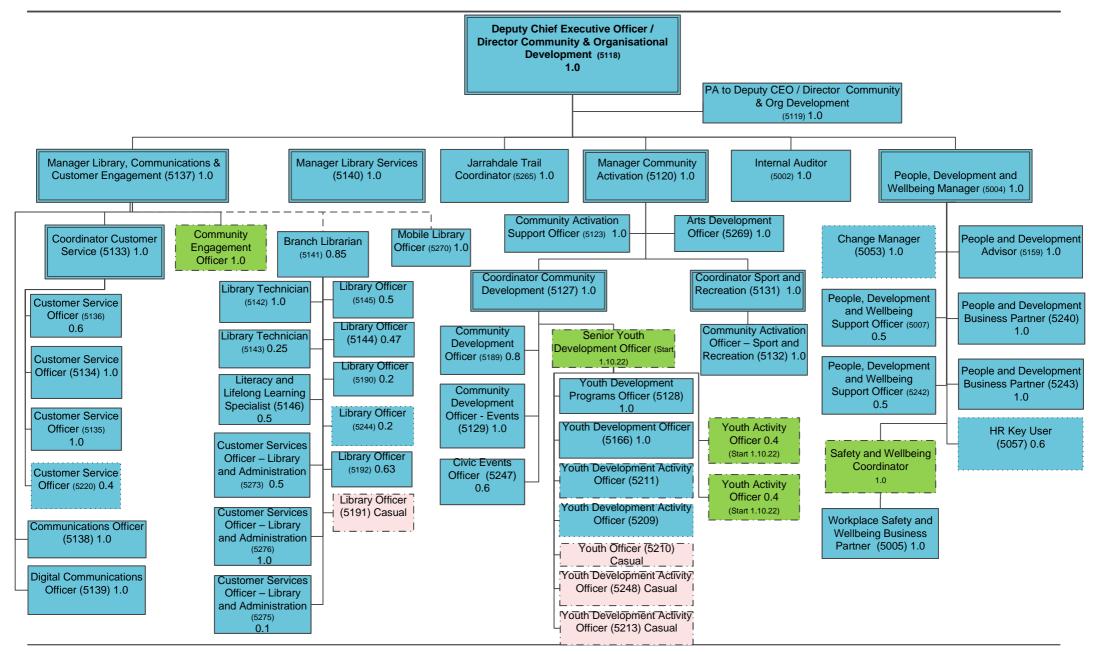

Youth services and program, and facilities for community based services such as family centres, early education providers.

Waste management including household refuse and recycling, waste transfer station, environmental and sustainability, town planning, public conveniences and cemeteries.