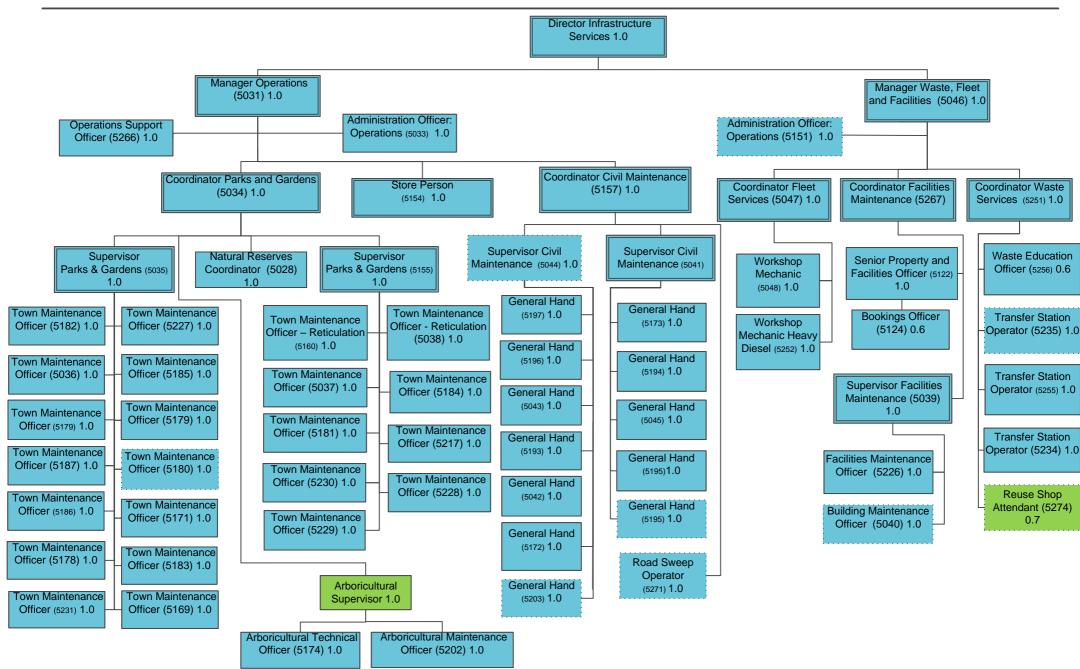

# 1 (c) KEY TERMS AND DEFINITIONS - REPORTING PROGRAMS

In order to discharge its responsibilities to the community, Council has developed a set of operational and financial objectives. These objectives have been established both on an overall basis, reflected by the Shire's Community Vision, and for each of its broad activities/programs.

# **ACTIVITIES**

Members of Council and Chief Executive Office

Rate revenue, late payment penalty, general purpose grants, untied road grants, commissions, interest on investments, reimbursements and banking costs.

Volunteer bushfire brigades, fire prevention, animal control, emergency management and public safety.

Health services including food and water quality, inspection of premises, public health protecion and promotion.

Youth services and program, and facilities for community based services such as family centres, early education providers.

Waste management including household refuse and recycling, waste transfer station, environmental and sustainability, town planning, public conveniences and cemeteries.

Provision of facilities and support of organisations with leisure activities and sport including halls, sports grounds, parks and gardens, community development and the Shire's Library.

Construction and maintenance of roads, bridges, footpaths, Shire depot, purchases of plant and equipment and engineering design.

Rural services such as weed control of reserves, tourism and area promotion, management of building applications and economic development.

Private works, public works overheads, plant operation, finance and administration costs.