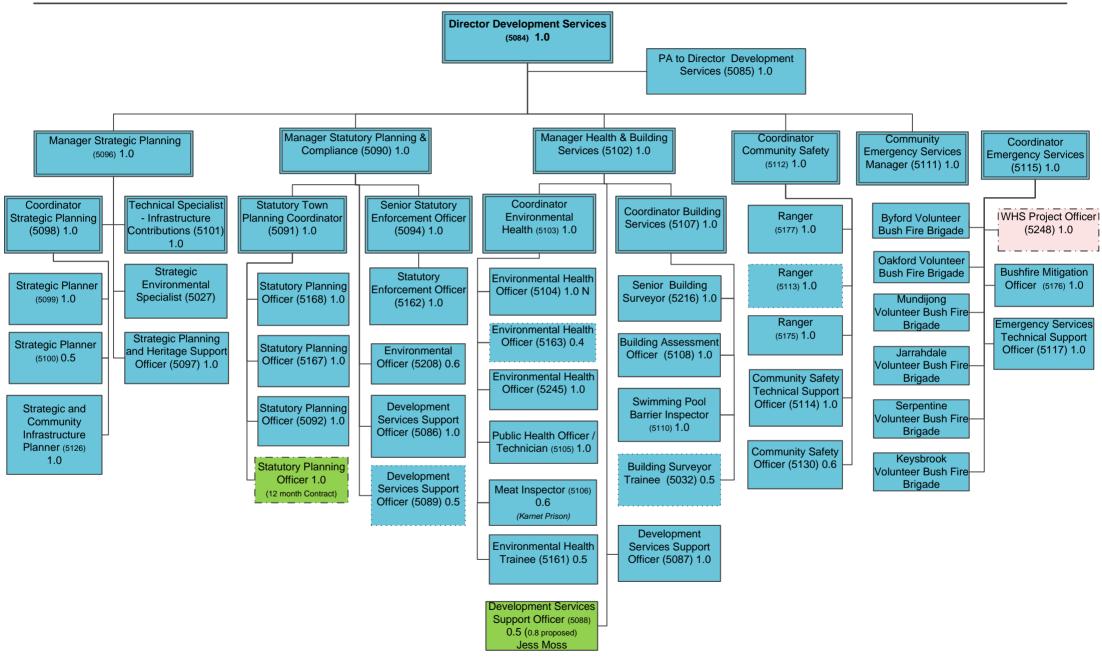

Volunteer bushfire brigades, fire prevention, animal control, emergency management and public safety.

Health services including food and water quality, inspection of premises, public health protecion and promotion.

Rural services such as weed control of reserves, tourism and area promotion, management of building applications and economic development.

Private works, public works overheads, plant operation, finance and administration costs.