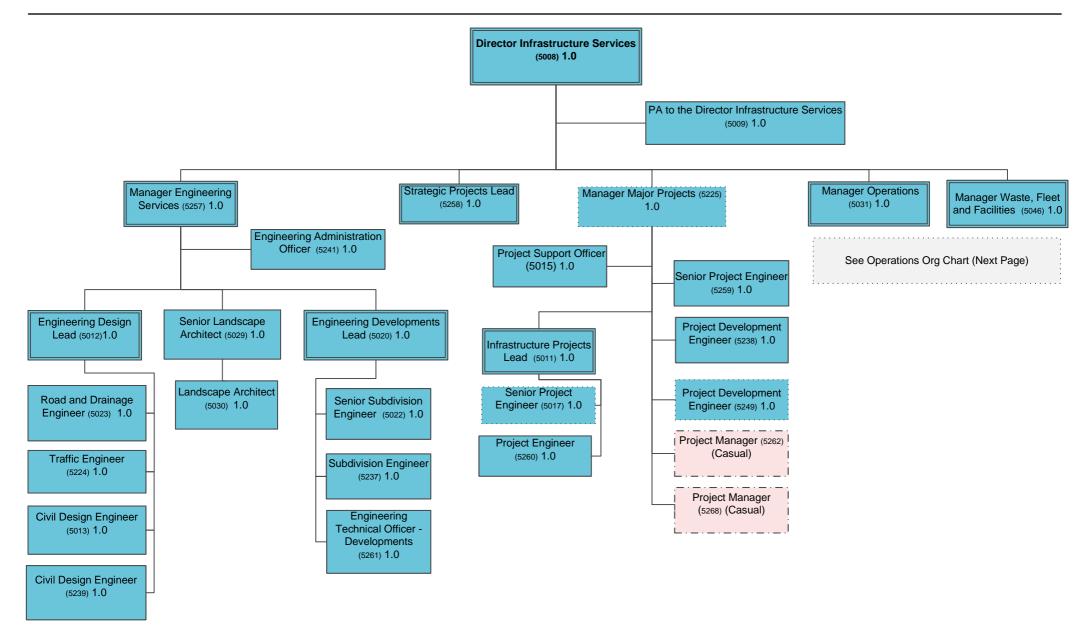

# 1 (c) KEY TERMS AND DEFINITIONS - REPORTING PROGRAMS

In order to discharge its responsibilities to the community, Council has developed a set of operational and financial objectives. These objectives have been established both on an overall basis, reflected by the Shire's Community Vision, and for each of its broad activities/programs.

# **ACTIVITIES**

Members of Council and Chief Executive Office

Rate revenue, late payment penalty, general purpose grants, untied road grants, commissions, interest on investments, reimbursements and banking costs.

Volunteer bushfire brigades, fire prevention, animal control, emergency management and public safety.

Health services including food and water quality, inspection of premises, public health protecion and promotion.

Youth services and program, and facilities for community based services such as family centres, early education providers.

Waste management including household refuse and recycling, waste transfer station, environmental and sustainability, town planning, public conveniences and cemeteries.

Provision of facilities and support of organisations with leisure activities and sport including halls, sports grounds, parks and gardens, community development and the Shire's Library.

Construction and maintenance of roads, bridges, footpaths, Shire depot, purchases of plant and equipment and engineering design.

Rural services such as weed control of reserves, tourism and area promotion, management of building applications and economic development.

Private works, public works overheads, plant operation, finance and administration costs.