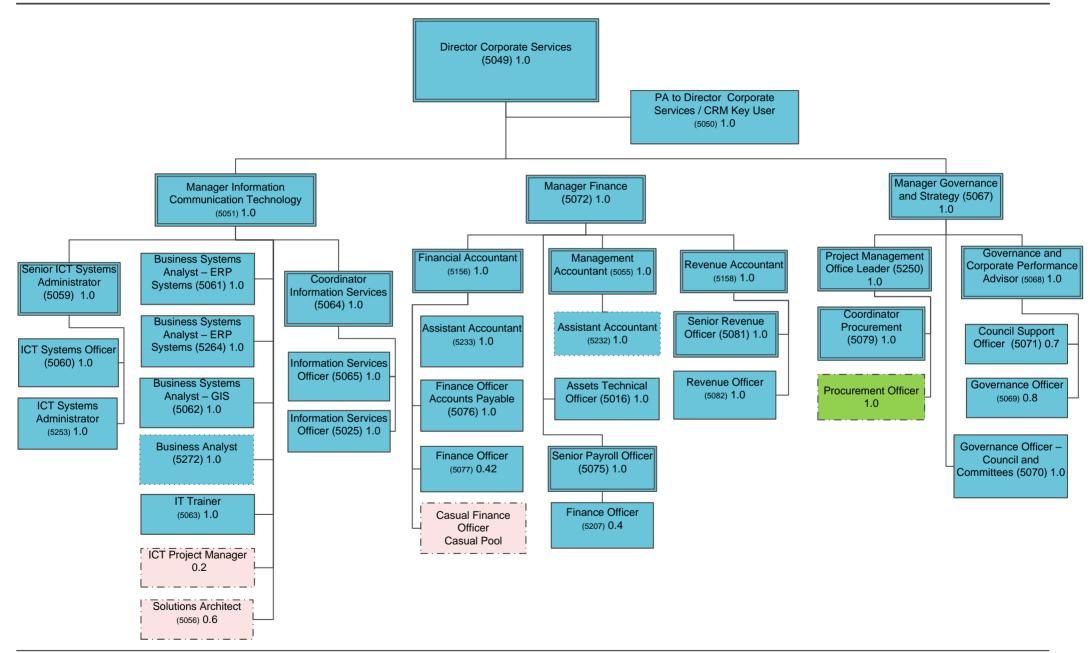

Building<br>Regulation<br>s 2012                   |  |  |

Swimming Pool Barrier Reinspections and Requested Inspections (includes inspections for settlements)

| Mandatory Swimming Pool Inspection Fee -<br>charged over 4 years - per year | \$55.00 | \$55.00 | \$0.00 | \$55.00 | Building<br>Regulation<br>s 2012<br>Sch 2 Div<br>1 |
|-----------------------------------------------------------------------------|---------|---------|--------|---------|----------------------------------------------------|
|-----------------------------------------------------------------------------|---------|---------|--------|---------|----------------------------------------------------|

r.53







# **Executive Services**





# **Community and Organisational Development**





# **Corporate Services**





# **Development Services**









# **Infrastructure Services – Operations**