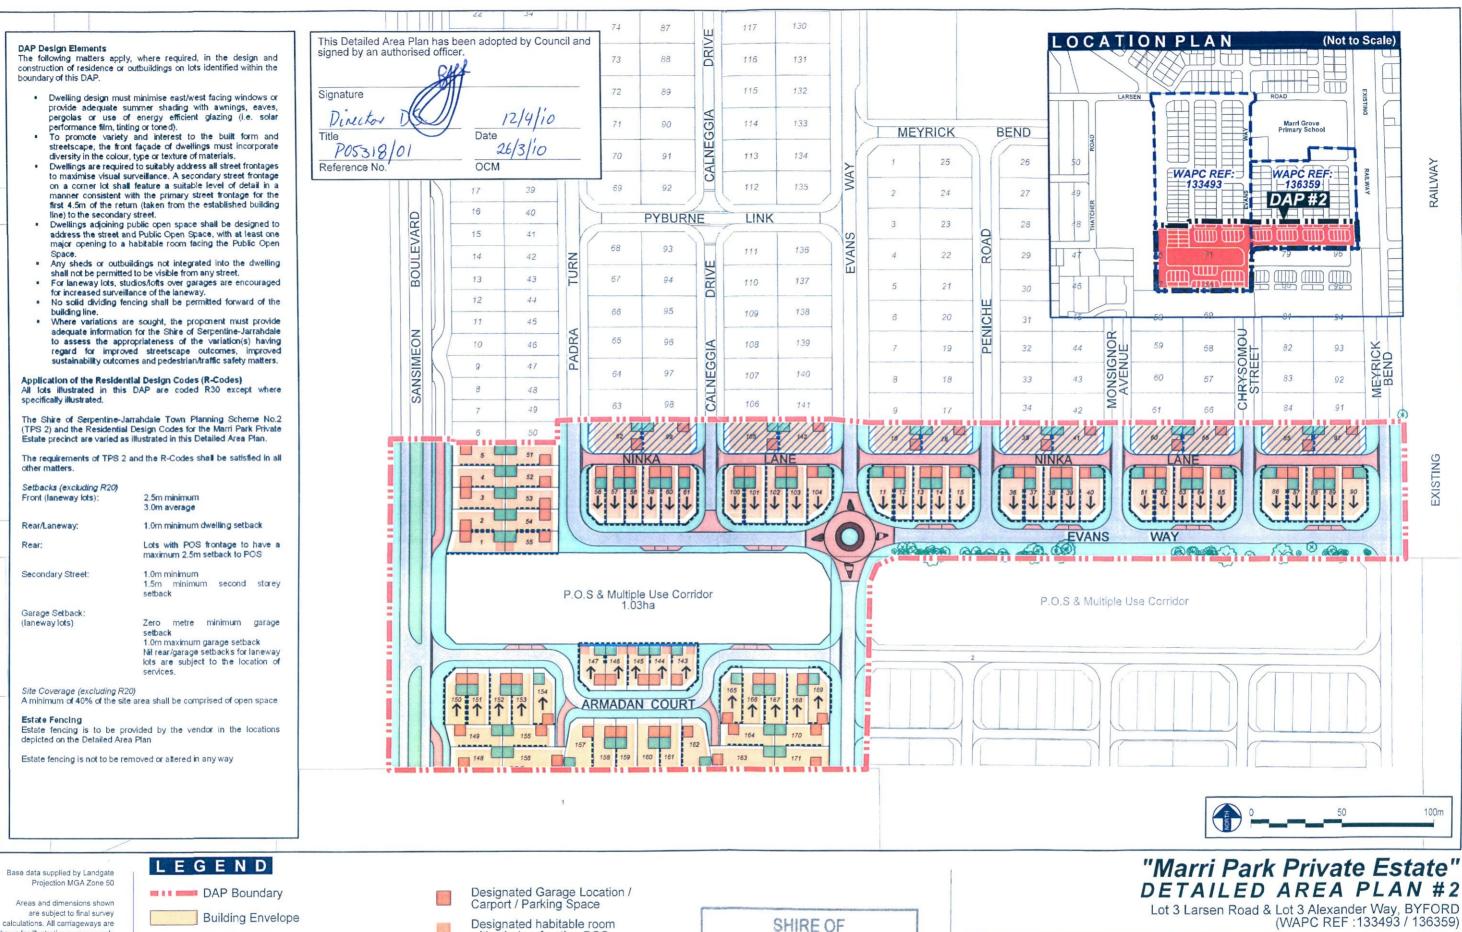

Zero Lot Line (Only applicable to subject lot where illustrated)

----- No Vehicle Access

Designated 'Estate Provided' Permeable Fencing **Building Orientation** 

Designated habitable room with window fronting POS

Existing Trees to be Retained

R20 Coded Lots

## SHIRE OF

13 APR 2010

SERPENTINE JARRAHDALE

Goldtune Investments P/L : CLIENT 1:2,000@A3 : SCALE 29 March 2010 : DATE 2931\_3-4-001f.dgn

f : REVISION M.Z. : PLANNER M.H. : DRAWN

R.S. : CHECKED